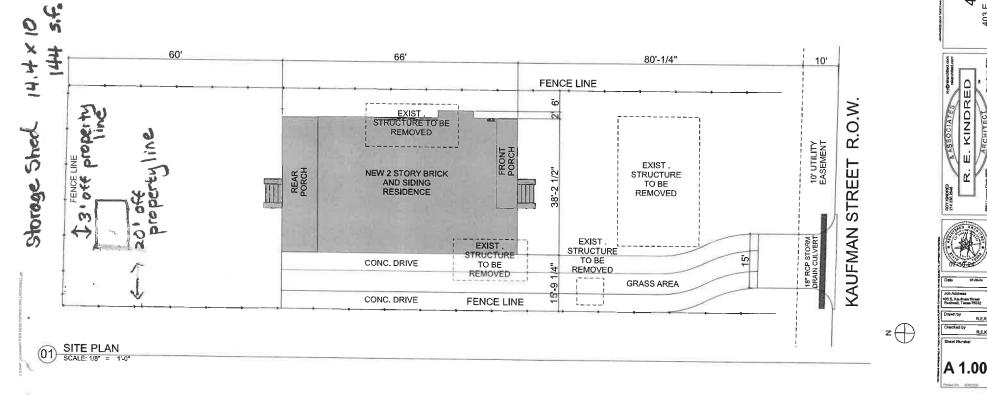

#### SQUARE FOOTAGES

| GENERAL NOTES AND SPECIFICATIONS                                                                                                                                              |                             |                        |                           |                      |  |
|-------------------------------------------------------------------------------------------------------------------------------------------------------------------------------|-----------------------------|------------------------|---------------------------|----------------------|--|
| 1. Comply with applicable building codes and related amendments.                                                                                                              | A/C                         |                        | NON A/C                   |                      |  |
| <ol><li>Bring errors, omissions and inconsistencies in drawings or ambiguities between<br/>drawings and site construction conditions to attention of the Architect.</li></ol> | FIRST FLOOR<br>SECOND FLOOR | 1,920 s.f.<br>353 s.f. | FRONT PORCH<br>REAR PORCH | 148 s.f.<br>380 s.f. |  |
| <ol> <li>Notify Architect in event of discrepancies in contract documents.</li> <li>Mechanical and landscape drawings by others.</li> </ol>                                   | TOTAL                       | 2.273 s.f.             |                           | 500 8.1.             |  |
| 5. Verify location of utilities serving site.                                                                                                                                 | tomb                        | 2,275 8.1.             |                           |                      |  |
|                                                                                                                                                                               |                             |                        | TOTAL NON A/C             | 528 s.f.             |  |

FOR DIMENSIONING PURPOSES:

1. Do not scale drawings.

цн.

2. Verify dimensions, notify Architect of discrepancies.

All dimensions to face of stud or outside face of foundation unless otherwise indicated.

403 E. KAUFMAN STREET, ROCKWALL, TEXAS 75032 KAUFMAN STREET New Construction For ш 403

7 38 24

Drawn by

Checked by

R.E.K.

R.E.K.

concrete slab

14.4 × 10

|                                                                                                                                                                                                                                    | HISTORIC PRESERVATION ADVISORY<br>BOARD APPLICATION<br>City of Rockwall<br>Planning and Zoning Department<br>385 S. Goliad Street<br>Rockwall, Texas 75087       |                                                                                                        |                          | SORY                                                                                                                                            | STAFF USE ONLY         CASE NUMBER:         NOTE: THE APPLICATION IS NOT CONSIDERED ACCEPTED BY         THE CITY UNTIL THE PLANNING DIRECTOR HAS SIGNED BELOW.         DIRECTOR OF PLANNING:         DATE RECEIVED:         RECEIVED BY: |               |                                                    |  |
|------------------------------------------------------------------------------------------------------------------------------------------------------------------------------------------------------------------------------------|------------------------------------------------------------------------------------------------------------------------------------------------------------------|--------------------------------------------------------------------------------------------------------|--------------------------|-------------------------------------------------------------------------------------------------------------------------------------------------|------------------------------------------------------------------------------------------------------------------------------------------------------------------------------------------------------------------------------------------|---------------|----------------------------------------------------|--|
| APPLICATION:<br>D CERTIFICATE OF APPRO<br>LOCAL LANDMARK EVAI<br>BUILDING PERMIT WAIV<br>SMALL MATCHING GRAF<br>SPECIAL DISTRICTS ISELEC<br>OLD TOWN ROCKWALL<br>PLANNED DEVELOPMEN<br>SOUTHSIDE RESIDENTI/<br>DOWNTOWN (DT) DISTR | LUATION & DESIGNATION<br>ER & REDUCTION PROGRA<br>IT APPLICATION<br>( APPLICABLE):<br>HISTORIC (OTR) DISTRICT<br>IT DISTRICT 50 (PD-50)<br>AL NEIGHBORHOOD OVERL |                                                                                                        |                          | TRIBUTING STA<br>ANDMARKED PR<br>IGH CONTRIBUT<br>EDIUM CONTRIBUT<br>ON-CONTRIBUTI<br>ON-CONTRIBUTI<br>RENT LAND USE<br>ESIDENTIAL<br>OMMERCIAL | OPERTY<br>ING PROPERT<br>BUTING PROPE<br>ING PROPERTY<br>ING PROPERTY                                                                                                                                                                    | Y<br>RTY<br>, | <i>ſ</i> :                                         |  |
| PROPERTY INFORM                                                                                                                                                                                                                    |                                                                                                                                                                  |                                                                                                        |                          |                                                                                                                                                 |                                                                                                                                                                                                                                          |               |                                                    |  |
| ADDRESS                                                                                                                                                                                                                            | 403 E.K                                                                                                                                                          | autman                                                                                                 | R                        | ocku                                                                                                                                            | all                                                                                                                                                                                                                                      | ASC           | 087                                                |  |
| SUBDIVISION                                                                                                                                                                                                                        |                                                                                                                                                                  |                                                                                                        |                          |                                                                                                                                                 | LOT                                                                                                                                                                                                                                      | 12113         | BLOCK                                              |  |
| ADDRESS F                                                                                                                                                                                                                          | PERTY THE PRIMARY CON<br>WNER AND APPLICANT<br>OT CULLE<br>ROCK WO OL<br>214-912<br>OCC OT OC<br>EASON FOR EVAL                                                  | TACT? Pres no<br>ARE THE SAME.<br>BYTC<br>DS<br>L,TX<br>-7973<br>arotambyrcla<br>gri<br>UATION REQUEST | APPLICA<br>OTH<br>APPLIC | NT(S) IS/ARE: [<br>ER, SPECIFY:<br>NNT(S) NAME<br>ADDRESS<br>PHONE<br>E-MAIL<br>PRINT]                                                          |                                                                                                                                                                                                                                          | TENANT        | DEMOLITION                                         |  |
|                                                                                                                                                                                                                                    |                                                                                                                                                                  | ATIONS 0                                                                                               | THER, SPE                | CIFY: 5                                                                                                                                         | torage                                                                                                                                                                                                                                   | . Shed        | L                                                  |  |
| FOR LOCAL LANDMARK EVA<br>SIGNIFICANCE, PRESENT CO<br>PROPERTY ARE SUBMITTED<br>See at<br>and<br>attach                                                                                                                            | THE SPACE PROVIDED BE<br>ILUATION & DESIGNATION<br>ONDITIONS, STATUS, CURR<br>WITH THIS APPLICATION.<br>TACMED<br>SPECS                                          | LOW OR ON A SEPARATE SH<br>REQUESTS INDICATE ANY<br>ENT OR PAST USE(S), ETC.                           | t                        | L INFORMATION                                                                                                                                   | ing<br>ing<br>iddin                                                                                                                                                                                                                      |               | 1150                                               |  |
| MY KNOWLEDGE. FURT<br>FOR THIS CASE TO BE AI                                                                                                                                                                                       | HAVE READ THIS APPL<br>HERMORE, I UNDERSTA<br>PPROVED.                                                                                                           | ICATION AND THAT ALL                                                                                   | NFORMA<br>RY FOR         | ME OR A REPI                                                                                                                                    | RESENTATIVE                                                                                                                                                                                                                              | E TO BE PRES  | CORRECT TO THE BEST OF<br>SENT AT A PUBLIC HEARING |  |
| OWNER'S SIGNATURE                                                                                                                                                                                                                  | Cartol,                                                                                                                                                          | 2) Berd                                                                                                | APPLIC                   | ANT'S SIGNAT                                                                                                                                    | URE 40                                                                                                                                                                                                                                   | arol C        | Bod                                                |  |

#### Case No. H2025-011: Certificate of Appropriateness (COA) for 403 E. Kaufman Street

Hold a public hearing to discuss and consider a request by Gary and Carol Byrd for the approval of a <u>Certificate of Appropriateness (COA)</u> for an accessory building on a Non-Contributing Property being a 0.2850-acre parcel of land identified as Lot 5B, Block 5, Griffith Addition, City of Rockwall, Rockwall County, Texas, zoned Single Family 7 (SF-7) District, situated within the Old Town Rockwall (OTR) Historic District, addressed as 403 E. Kaufman Street, and take any action necessary.