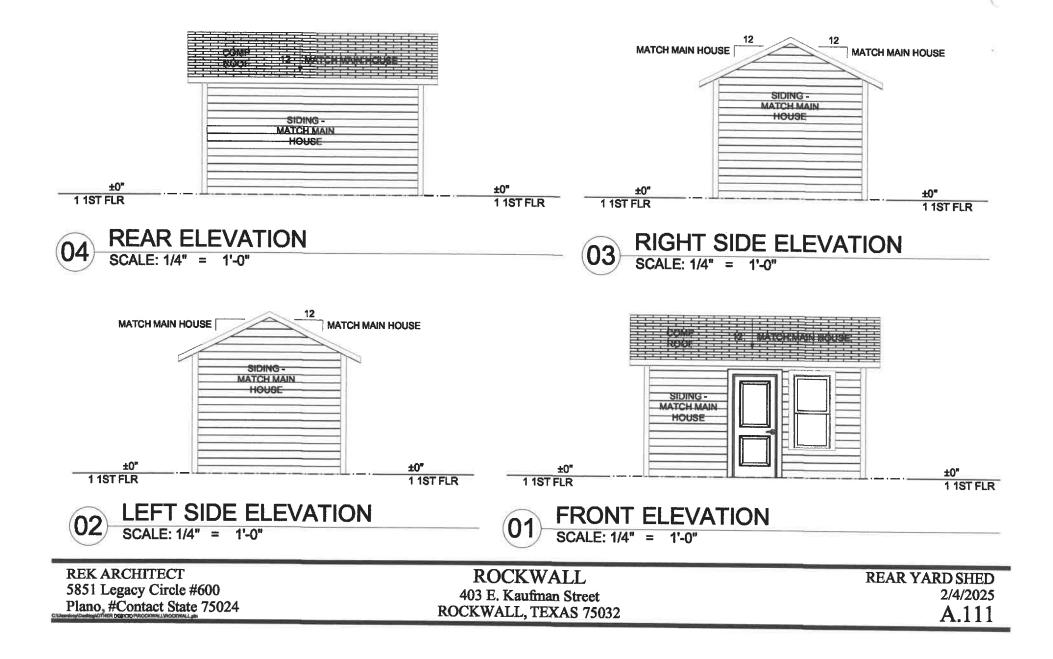

Case Number:H2025-011Case Name:COA for a Non-Contributing<br/>PropertyCase Type:HistoricZoning:Single-Family 7 (SF-7) District<br/>403 E. Kaufman Street

SOUTHWESTERN BELL TELEPHONE CO ATTN: PROPERTY TAX DEPARTMENT 1010 Pine St # 9E-L-01 Saint Louis, MO 63101

#### Case No. H2025-011: Certificate of Appropriateness (COA) for 403 E. Kaufman Street

Hold a public hearing to discuss and consider a request by Gary and Carol Byrd for the approval of a <u>Certificate of Appropriateness (COA)</u> for an accessory building on a Non-Contributing Property being a 0.2850-acre parcel of land identified as Lot 5B, Block 5, Griffith Addition, City of Rockwall, Rockwall County, Texas, zoned Single Family 7 (SF-7) District, situated within the Old Town Rockwall (OTR) Historic District, addressed as 403 E. Kaufman Street, and take any action necessary.