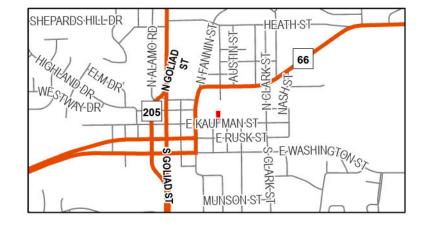

#### Case No. H2025-011: Certificate of Appropriateness (COA) for 403 E. Kaufman Street

Hold a public hearing to discuss and consider a request by Gary and Carol Byrd for the approval of a <u>Certificate of Appropriateness (COA)</u> for an accessory building on a Non-Contributing Property being a 0.2850-acre parcel of land identified as Lot 5B, Block 5, Griffith Addition, City of Rockwall, Rockwall County, Texas, zoned Single Family 7 (SF-7) District, situated within the Old Town Rockwall (OTR) Historic District, addressed as 403 E. Kaufman Street, and take any action necessary.

#### PLEASE SEE LOCATION MAP OF SUBJECT PROPERTY ON THE BACK OF THIS NOTICE