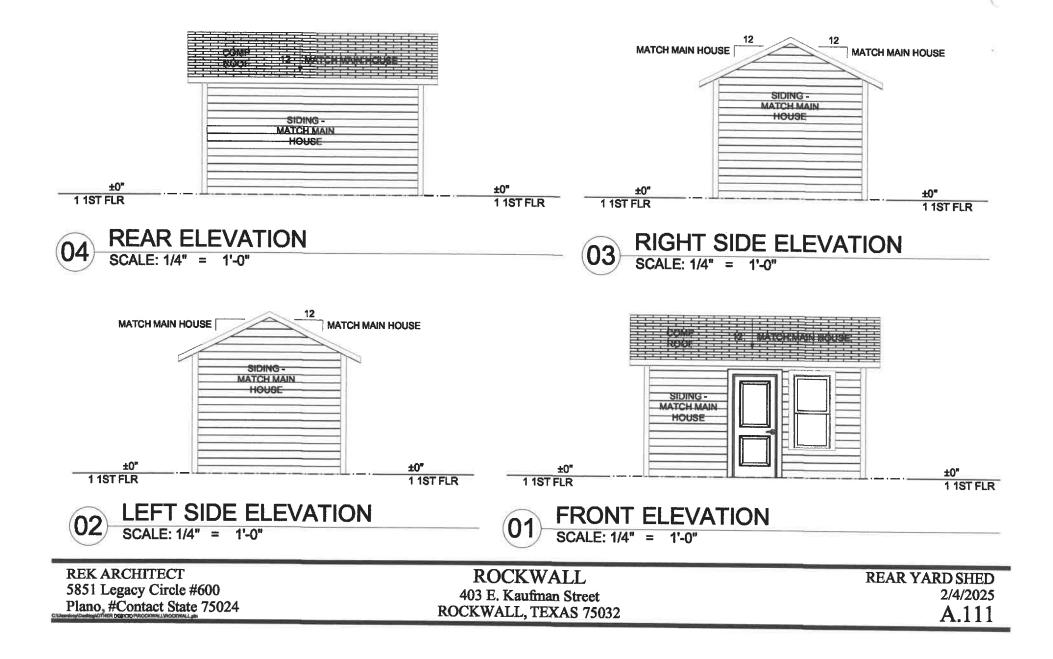

#### Case No. H2025-011: Certificate of Appropriateness (COA) for 403 E. Kaufman Street

Hold a public hearing to discuss and consider a request by Gary and Carol Byrd for the approval of a <u>Certificate of Appropriateness (COA)</u> for an accessory building on a Non-Contributing Property being a 0.2850-acre parcel of land identified as Lot 5B, Block 5, Griffith Addition, City of Rockwall, Rockwall County, Texas, zoned Single Family 7 (SF-7) District, situated within the Old Town Rockwall (OTR) Historic District, addressed as 403 E. Kaufman Street, and take any action necessary.