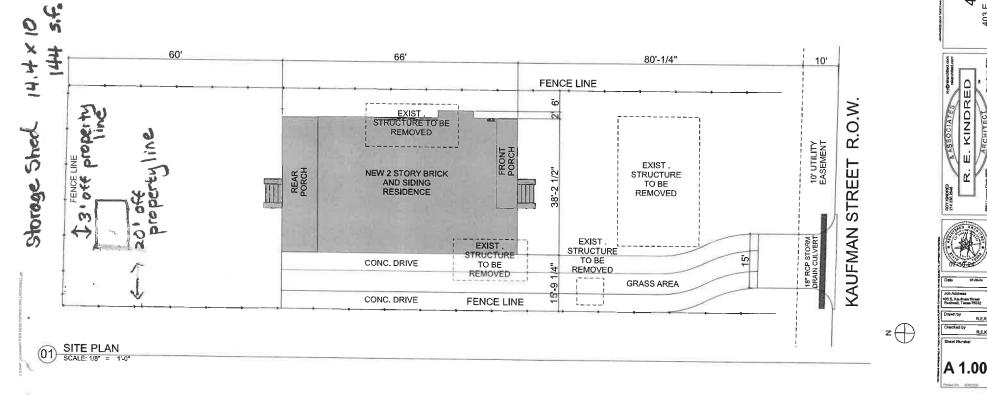

#### Case No. H2025-011: Certificate of Appropriateness (COA) for 403 E. Kaufman Street

Hold a public hearing to discuss and consider a request by Gary and Carol Byrd for the approval of a <u>Certificate of Appropriateness (COA)</u> for an accessory building on a Non-Contributing Property being a 0.2850-acre parcel of land identified as Lot 5B, Block 5, Griffith Addition, City of Rockwall, Rockwall County, Texas, zoned Single Family 7 (SF-7) District, situated within the Old Town Rockwall (OTR) Historic District, addressed as 403 E. Kaufman Street, and take any action necessary.