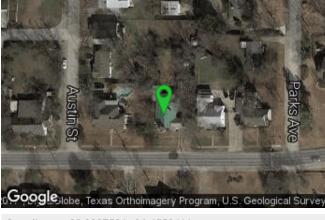

Case Number: H2025-009

Case Name: Building Permit Fee Waiver for a

High Contributing Property

Case Type: Historic

**Zoning:** Single-Family 7 (SF-7) District

Case Address: 505 Williams Street

Date Saved: 1/31/2025

### Case No. H2025-009: Building Permit Fee Waiver for a Detached Garage at 505 Williams Street

Hold a public hearing to discuss and consider a request by Kevin McNeely for the approval of a <u>Building Permit Fee Waiver</u> for a Detached Garage on a High Contributing Property being a 0.27-acre parcel of land identified as Lot B, Block 12, F&M Addition, City of Rockwall, Rockwall County, Texas, situated within the Old Town Rockwall (OTR) Historic District, zoned Single-Family 7 (SF-7) District, addressed as 505 Williams Street, and take any action necessary.