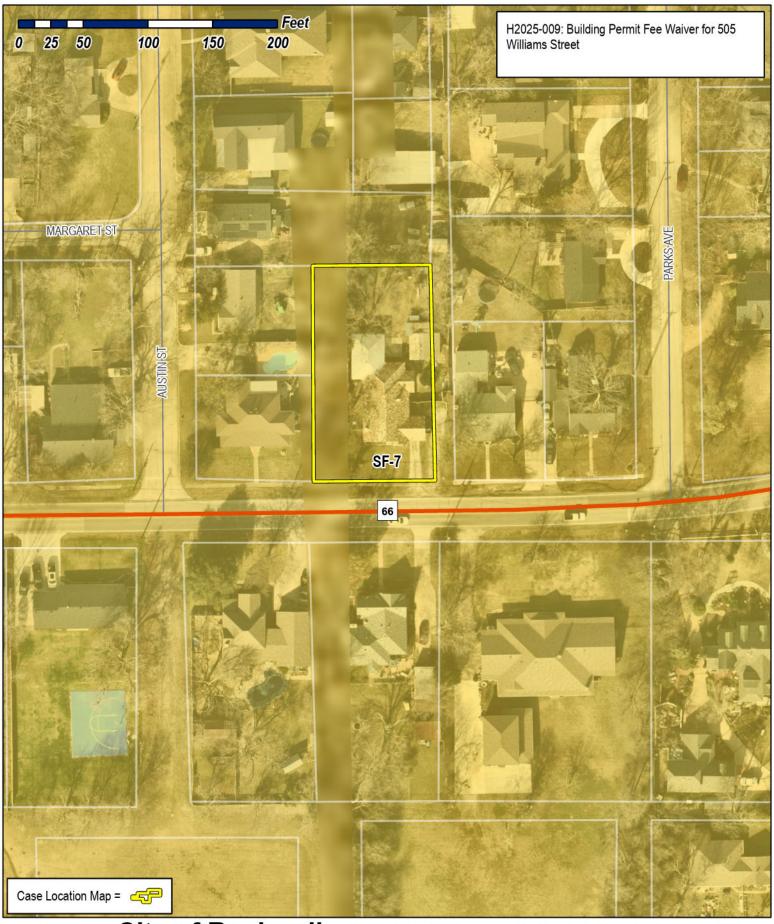

Case Number: H2025-009

Case Name: Building Permit Fee Waiver for a

High Contributing Property

Case Type: Historic

**Zoning:** Single-Family 7 (SF-7) District

Case Address: 505 Williams Street

Date Saved: 1/31/2025

### Case No. H2025-009: Building Permit Fee Waiver for a Detached Garage at 505 Williams Street

Hold a public hearing to discuss and consider a request by Kevin McNeely for the approval of a <u>Building Permit Fee Waiver</u> for a Detached Garage on a High Contributing Property being a 0.27-acre parcel of land identified as Lot B, Block 12, F&M Addition, City of Rockwall, Rockwall County, Texas, situated within the Old Town Rockwall (OTR) Historic District, zoned Single-Family 7 (SF-7) District, addressed as 505 Williams Street, and take any action necessary.