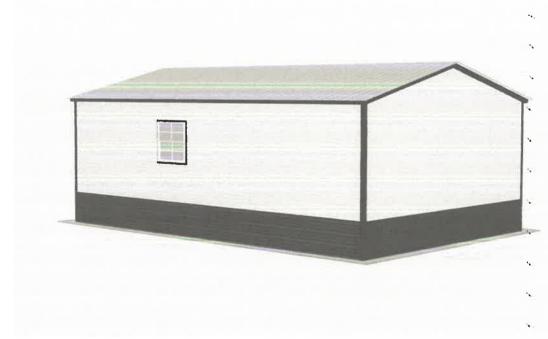

View of rear (north) and left (west) side of proposed metal structure

- Crews will maintain safety requirement at all times during the construction process

Project Scope: Replacement of existing detached garage structure with 600 square foot metal garage building on slab. Due to the poor condition of the garage and roof, which has been deemed uninsurable, the current garage structure will be demolished along with a damaged storm shelter. A new metal detached garage structure will be installed in the rear of the property and placed on a concrete slab. The metal structure is wind and fire resistant and will have a longer life-span than a wood-framed structure.

The metal structure will have 10-foot-high walls, two roll-up garage doors, and a metal access door. The structure will be installed at least 10 feet from the rear property boundary and at least 6 feet from the side property boundary. Due to an existing City of Rockwall easement along the east property boundary, the location of the structure will be located approximately 12.5 feet from the existing fence. The total height of the structure will be less than 15 feet tall.