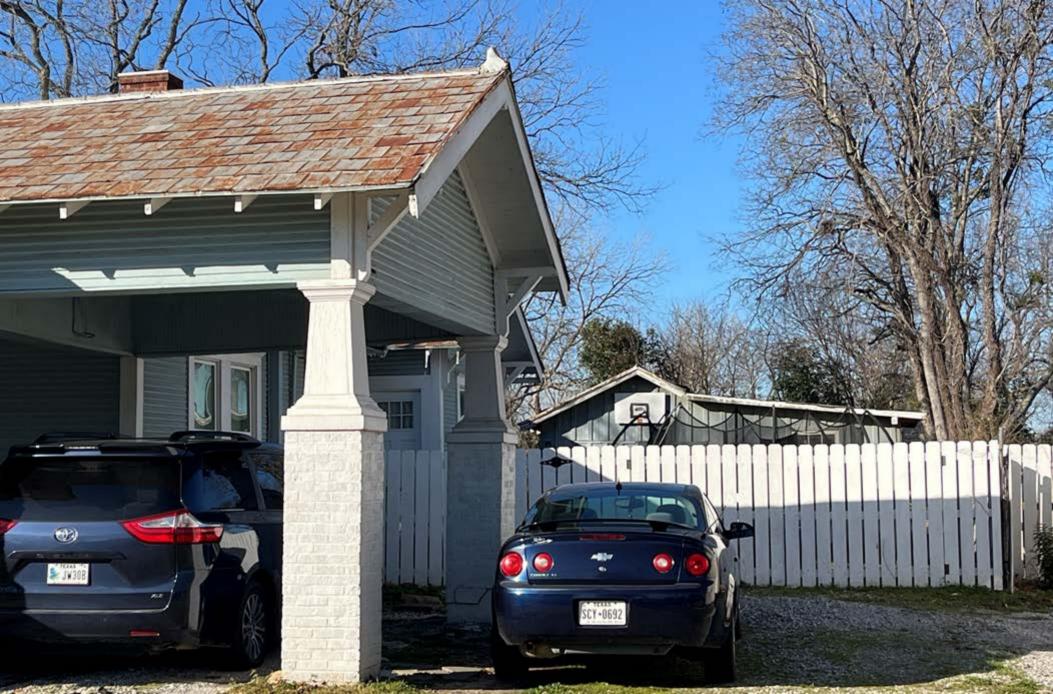

APPLICANT'S SIGNATURE

MY KNOWLEDGE. FURTHERMORE, I UNDERSTAND THAT IT IS NECESSARY FOR ME OR A REPRESENTATIVE TO BE PRESENT AT A PUBLIC HEARING

View of front (south) and right (east) side of proposed metal structure.

View of rear (north) and left (west) side of proposed metal structure

- Crews will maintain safety requirement at all times during the construction process

Project Scope: Replacement of existing detached garage structure with 600 square foot metal garage building on slab. Due to the poor condition of the garage and roof, which has been deemed uninsurable, the current garage structure will be demolished along with a damaged storm shelter. A new metal detached garage structure will be installed in the rear of the property and placed on a concrete slab. The metal structure is wind and fire resistant and will have a longer life-span than a wood-framed structure.

The metal structure will have 10-foot-high walls, two roll-up garage doors, and a metal access door. The structure will be installed at least 10 feet from the rear property boundary and at least 6 feet from the side property boundary. Due to an existing City of Rockwall easement along the east property boundary, the location of the structure will be located approximately 12.5 feet from the existing fence. The total height of the structure will be less than 15 feet tall.

The structure will be located behind an existing privacy fence with only a small portion of the roof visible from the front of the property.