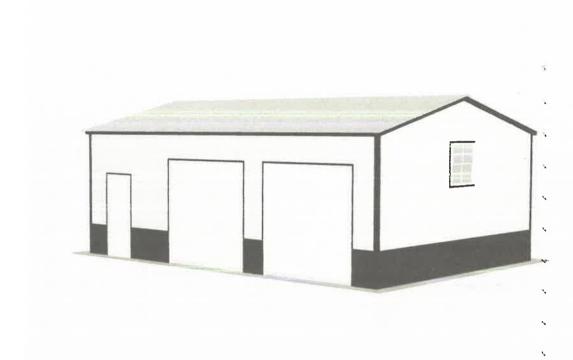

APPLICANT'S SIGNATURE

MY KNOWLEDGE. FURTHERMORE, I UNDERSTAND THAT IT IS NECESSARY FOR ME OR A REPRESENTATIVE TO BE PRESENT AT A PUBLIC HEARING

View of front (south) and right (east) side of proposed metal structure.

- Crews will maintain safety requirement at all times during the construction process

Project Scope: Replacement of existing detached garage structure with 600 square foot metal garage building on slab. Due to the poor condition of the garage and roof, which has been deemed uninsurable, the current garage structure will be demolished along with a damaged storm shelter. A new metal detached garage structure will be installed in the rear of the property and placed on a concrete slab. The metal structure is wind and fire resistant and will have a longer life-span than a wood-framed structure.

The metal structure will have 10-foot-high walls, two roll-up garage doors, and a metal access door. The structure will be installed at least 10 feet from the rear property boundary and at least 6 feet from the side property boundary. Due to an existing City of Rockwall easement along the east property boundary, the location of the structure will be located approximately 12.5 feet from the existing fence. The total height of the structure will be less than 15 feet tall.