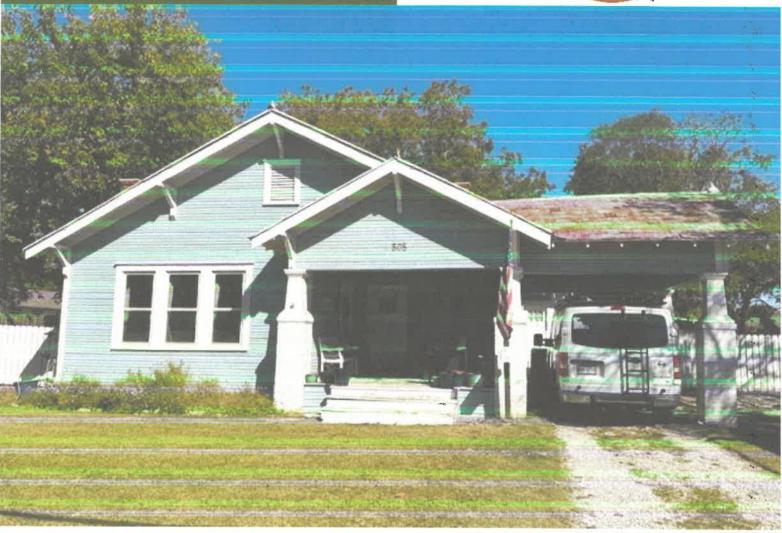

CASE NUMBER: H2025-009; Building Permit Fee Waiver for 505 Williams Street

The applicant -- Kevin McNeely -- is requesting the approval of a Building Permit Fee Waiver in order to replace the existing detached garage with a 600 SF metal garage on a concrete slab. This request is being proposed in tandem with a Certificate of Appropriateness (COA) [i.e. Case No. H2025-006], a Small Matching Grant [i.e. Case No. H2025-007], and another Building Permit Fee Waiver [i.e. Case No. H2025-008]. On March 21, 2016, the City Council approved Resolution No. 16-08 establishing the Building Permit Fee Waiver Program to provide an incentive for the rehabilitation or restoration of historic structures and other properties in certain areas of the City. For a residential property to be eligible for the Building Permit Fee Waiver Program, the property must be located within the Old Town Rockwall (OTR) Historic District or the Southside Residential Neighborhood Overlay (SRO) District and involve a minimum investment of \$5,000.00 for a rehabilitation or restoration project. Properties classified as Contributing (i.e. High, Medium, or Low Contributing) shall be eligible for a full waiver of building permit fees and properties classified as Non-Contributing shall be eligible for a reduction in permit fees of up to 50.00%. The applicant has provided a scope of work and a valuation of \$29,000 for the replacement of the detached garage. Based on the property's designation as High Contributing, the building permit fees for this project is as follows:

Case Number: H2025-009

Case Name: Building Permit Fee Waiver for a

High Contributing Property

Case Type: Historic

**Zoning:** Single-Family 7 (SF-7) District

Case Address: 505 Williams Street

Date Saved: 1/31/2025