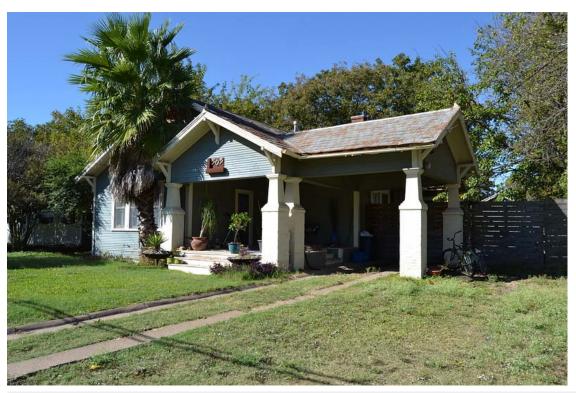

AND WINDOWS

Door types 2 Single door primary entrances Window materials Wood

Window types Double-hung

Roof materials Pressed tin

PORCH

Porch type Partial width Porch support type Brick piers, Tapered box columns

Porch roof type Inset

### HISTORY

Historic name Year built Ca. 1925

Source for year built Sanborn map

### **INTEGRITY**

Alterations Doors replaced

### RECOMMENDATIONS

Recommended NRHP Recommended individually eligible for designations the NRHP, Recommended contributing to a NRHP district

Recommended local Recommended eligible as a local designations landmark, Recommended contributing to a local historic district

#### PRIOR DESIGNATIONS

Prior local designations High Contributing

Priority ranking High

HHM ID 21686 505 WILLIAMS ST

IMAGES



Oct 2016 Image ID 21700



Oct 2016 Image ID 21701







February 25, 2025

TO:

Kevin McNeely

505 Williams Street Rockwall, Texas 75087

FROM:

Angelica Guevara

City of Rockwall Planning and Zoning Department

385 S. Goliad Street Rockwall, TX 75087

SUBJECT:

H2025-009; Building Permit Fee Waiver for 505 Williams Street

Mr. McNeely:

This letter serves to notify you that the above referenced case, that you submitted for consideration by the City of Rockwall, was denied by the Historic Preservation Advisory Board (HPAB) on February 20, 2025. The following is a record of all recommendations, voting records and conditions of approval:

### Historic Preservation Advisory Board

On February 20, 2025, the Historic Preservation Advisory Board approved a motion to deny the Building Permit Fee Waiver of \$348.75 by a