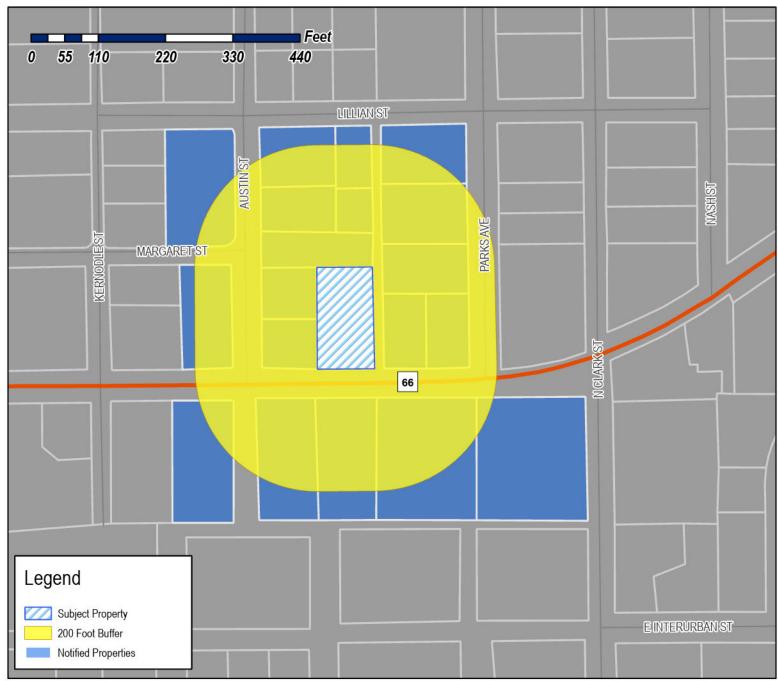

Tex. Loc. Gov. Code, Sec. 211.006 (d) If a proposed change to a regulation or boundary is protested in accordance with this subsection, the proposed change must receive, in order to take effect, the affirmative vote of at least three-fourths of all members of the governing body. The protest must be written and signed by the owners of at least 20 percent of either: (1) the area of the lots or land covered by the proposed change; or (2) the area of the lots or land immediately adjoining the area covered by the proposed change and extending 200 feet from that area.