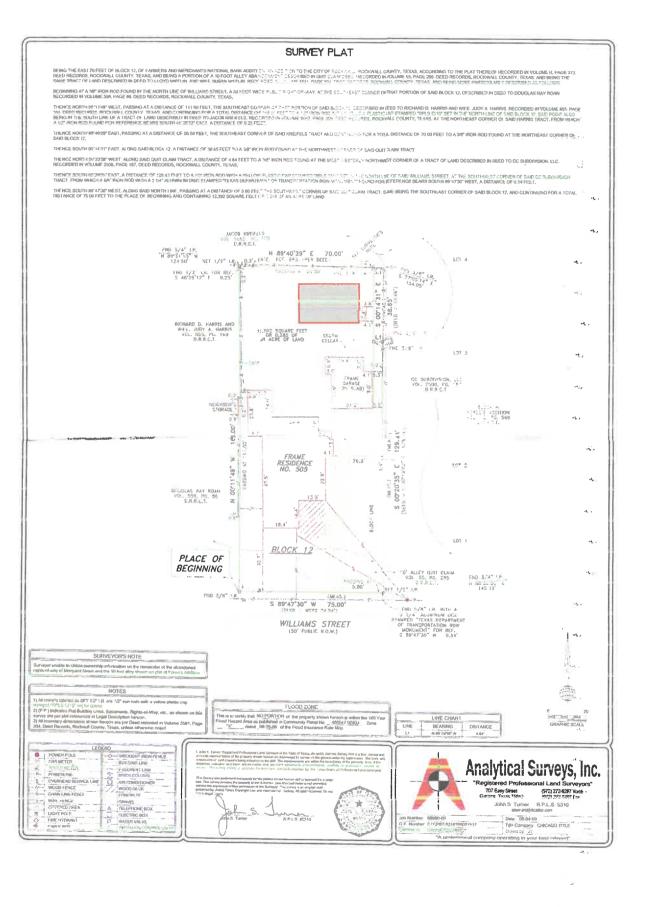

- Crews will maintain safety requirement at all times during the construction process

Project Scope: Replacement of existing detached garage structure with 600 square foot metal garage building on slab. Due to the poor condition of the garage and roof, which has been deemed uninsurable, the current garage structure will be demolished along with a damaged storm shelter. A new metal detached garage structure will be installed in the rear of the property and placed on a concrete slab. The metal structure is wind and fire resistant and will have a longer life-span than a wood-framed structure.

The metal structure will have 10-foot-high walls, two roll-up garage doors, and a metal access door. The structure will be installed at least 10 feet from the rear property boundary and at least 6 feet from the side property boundary. Due to an existing City of Rockwall easement along the east property boundary, the location of the structure will be located approximately 12.5 feet from the existing fence. The total height of the structure will be less than 15 feet tall.

The structure will be located behind an existing privacy fence with only a small portion of the roof visible from the front of the property.

CASE NUMBER: H2025-009; Building Permit Fee Waiver for 505 Williams Street

The applicant -- Kevin McNeely -- is requesting the approval of a Building Permit Fee Waiver in order to replace the existing detached garage with a 600 SF metal garage on a concrete slab. This request is being proposed in tandem with a Certificate of Appropriateness (COA) [i.e. Case No. H2025-006], a Small Matching Grant [i.e. Case No. H2025-007], and another Building Permit Fee Waiver [i.e. Case No. H2025-008]. On March 21, 2016, the City Council approved Resolution No. 16-08 establishing the Building Permit Fee Waiver Program to provide an incentive for the rehabilitation or restoration of historic structures and other properties in certain areas of the City. For a residential property to be eligible for the Building Permit Fee Waiver Program, the property must be located within the Old Town Rockwall (OTR) Historic District or the Southside Residential Neighborhood Overlay (SRO) District and involve a minimum investment of \$5,000.00 for a rehabilitation or restoration project. Properties classified as Contributing (i.e. High, Medium, or Low Contributing) shall be eligible for a full waiver of building permit fees and properties classified as Non-Contributing shall be eligible for a reduction in permit fees of up to 50.00%. The applicant has provided a scope of work and a valuation of \$29,000 for the replacement of the detached garage. Based on the property's designation as High Contributing, the building permit fees for this project is as follows:

### Case No. H2025-009: Building Permit Fee Waiver for a Detached Garage at 505 Williams Street

Hold a public hearing to discuss and consider a request by Kevin McNeely for the approval of a <u>Building Permit Fee Waiver</u> for a Detached Garage on a High Contributing Property being a 0.27-acre parcel of land identified as Lot B, Block 12, F&M Addition, City of Rockwall, Rockwall County, Texas, situated within the Old Town Rockwall (OTR) Historic District, zoned Single-Family 7 (SF-7) District, addressed as 505 Williams Street, and take any action necessary.