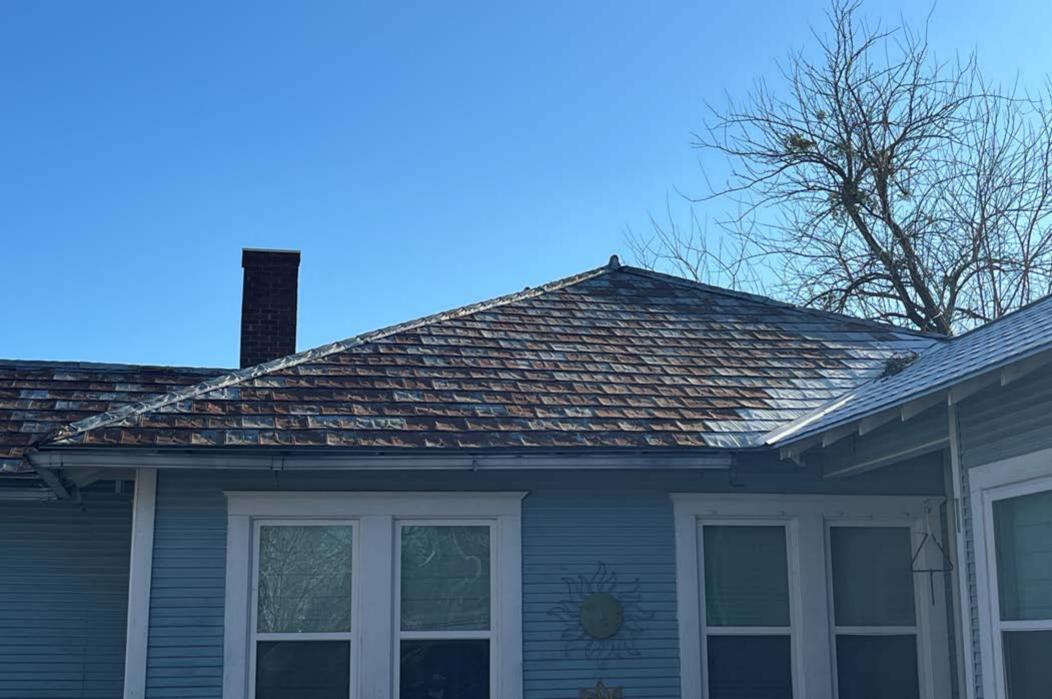

l New 1.5" x 1.5" Drip Edge

- Install Ice and Water Shield At All Roof-To-Wall Transitions and Valleys

- Install Starter Shingles at the Eave and Rake Edges of the Roof

- Install Chosen Shingles Using 6 Nails Per Shingle

- Install All New Ventilation Replacements, Color Matched To Shingle

- Install Bullet Boot Coverings to All Plumbing Vents, Color Matched To Shingle

- Install Chosen Hip and Ridge Cap Shingles

- Caulk and Seal All Penetrations

- Paint Vent Stacks, color Matched to Shingle

- Thorough Clean Up of Property, sweep yard with magnets

- File Directorii Warranty and Premium Savings Package for Client (if applicable)

- 10 Year Transferrable Workmanship Warranty from Tejas Roofworks

- Crews will maintain safety requirement at all times during the construction process







View of front (south) and right (east) side of proposed metal structure.



View of rear (north) and left (west) side of proposed metal structure



#### 505 WILLIAMS ST **HHM ID 21686**





Coordinates: 32.9337536, -96.4558411

Chimney materials Brick

#### **IDENTIFICATION**

Parcel ID 16552 Street name WILLIAMS Street number 505 Street type ST

#### **DESCRIPTION**

Type Building - Residential - Single-Family House - Bungalow Exterior wall materials Horizontal wood board Stories 1

Stylistic influences Craftsman

ROOF

Roof shape Cross-gabled Chimney locations Central, External, Internal, Side

Number of chimneys 2

#### DOORS AND WINDOWS

Door types 2 Single door primary entrances Window materials Wood

Window types Double-hung

Roof materials Pressed tin

PORCH

Porch type Partia