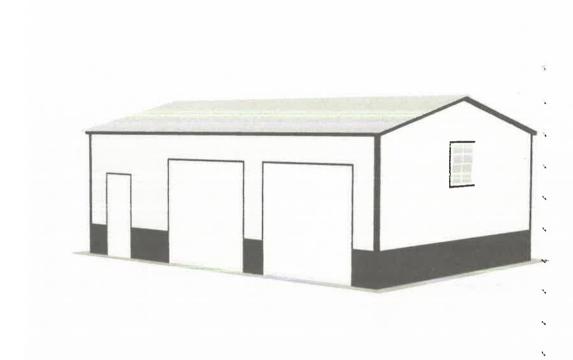

New 1.5" x 1.5" Drip Edge

- Install Ice and Water Shield At All Roof-To-Wall Transitions and Valleys

- Install Starter Shingles at the Eave and Rake Edges of the Roof

- Install Chosen Shingles Using 6 Nails Per Shingle

- Install All New Ventilation Replacements, Color Matched To Shingle

- Install Bullet Boot Coverings to All Plumbing Vents, Color Matched To Shingle

- Install Chosen Hip and Ridge Cap Shingles

- Caulk and Seal All Penetrations

- Paint Vent Stacks, color Matched to Shingle

- Thorough Clean Up of Property, sweep yard with magnets

- File Directorii Warranty and Premium Savings Package for Client (if applicable)

- 10 Year Transferrable Workmanship Warranty from Tejas Roofworks

- Crews will maintain safety requirement at all times during the construction process







View of front (south) and right (east) side of proposed metal structure.



View of rear (north) and left (west) side of proposed metal structure



#### 505 WILLIAMS ST **HHM ID 21686**





Coordinates: 32.9337536, -96.4558411

Chimney materials Brick

#### **IDENTIFICATION**

Parcel ID 16552 Street name WILLIAMS Street number 505 Street type ST

#### **DESCRIPTION**

Type Building - Residential - Single-Family House - Bungalow Exterior wall materials Horizontal wood board Stories 1

Stylistic influences Craftsman

ROOF

Roof shape Cross-gabled Chimney locations Central, External, Internal, Side

Number of chimneys 2

#### DOORS AND WINDOWS

Door types 2 Single door primary entrances Window materials Wood

Window types Double-hung

Roof materials Pressed tin

PORCH

Porch type Partial