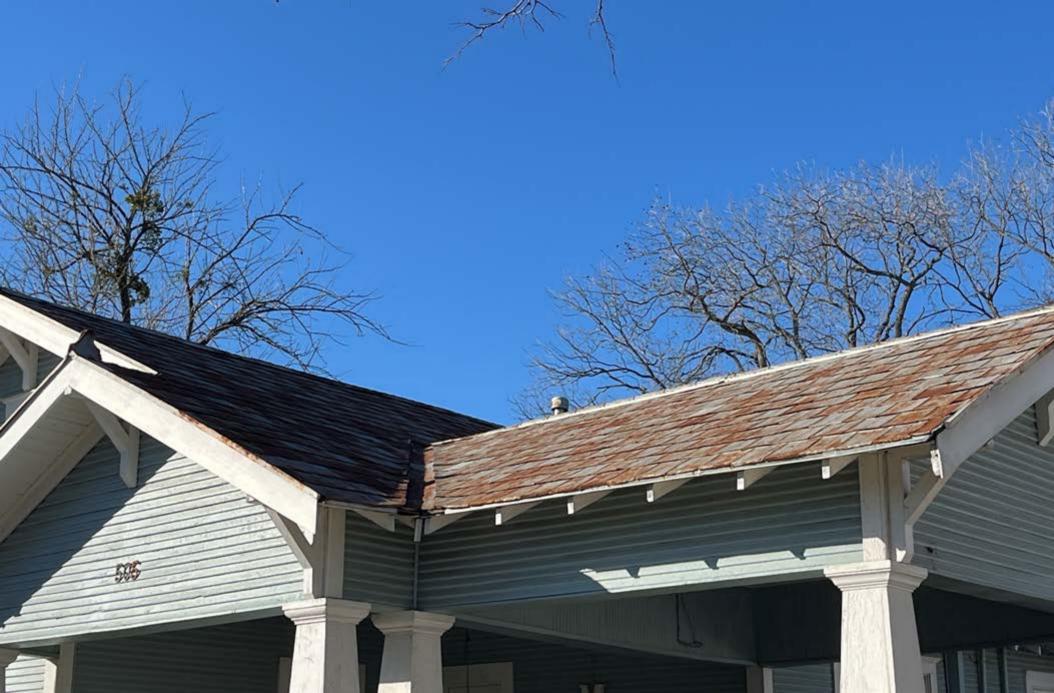

All New 1.5" x 1.5" Drip Edge

- Install Ice and Water Shield At All Roof-To-Wall Transitions and Valleys

- Install Starter Shingles at the Eave and Rake Edges of the Roof

- Install Chosen Shingles Using 6 Nails Per Shingle

- Install All New Ventilation Replacements, Color Matched To Shingle

- Install Bullet Boot Coverings to All Plumbing Vents, Color Matched To Shingle

- Install Chosen Hip and Ridge Cap Shingles

- Caulk and Seal All Penetrations

- Paint Vent Stacks, color Matched to Shingle

- Thorough Clean Up of Property, sweep yard with magnets

- File Directorii Warranty and Premium Savings Package for Client (if applicable)

- 10 Year Transferrable Workmanship Warranty from Tejas Roofworks

- Crews will maintain safety requirement at all times during the construction process







View of front (south) and right (east) side of proposed metal structure.



View of rear (north) and left (west) side of proposed metal structure



#### 505 WILLIAMS ST **HHM ID 21686**





Coordinates: 32.9337536, -96.4558411

Chimney materials Brick

#### **IDENTIFICATION**

Parcel ID 16552 Street name WILLIAMS Street number 505 Street type ST

#### **DESCRIPTION**

Type Building - Residential - Single-Family House - Bungalow Exterior wall materials Horizontal wood board Stories 1

Stylistic influences Craftsman

ROOF

Roof shape Cross-gabled Chimney locations Central, External, Internal, Side

Number of chimneys 2

#### DOORS AND WINDOWS

Door types 2 Single door primary entrances Window materials Wood

Window types Double-hung

Roof materials Pressed tin

PORCH

Porch type Part