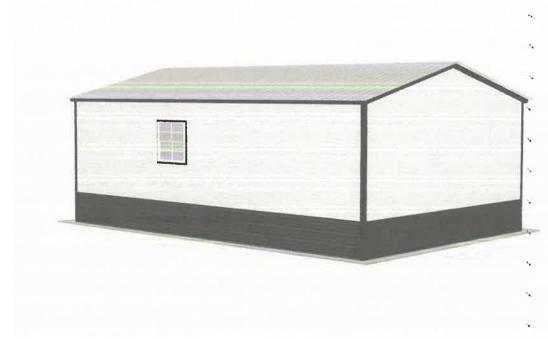

l Transitions and Valleys

- Install Starter Shingles at the Eave and Rake Edges of the Roof

- Install Chosen Shingles Using 6 Nails Per Shingle

- Install All New Ventilation Replacements, Color Matched To Shingle

- Install Bullet Boot Coverings to All Plumbing Vents, Color Matched To Shingle

- Install Chosen Hip and Ridge Cap Shingles

- Caulk and Seal All Penetrations

- Paint Vent Stacks, color Matched to Shingle

- Thorough Clean Up of Property, sweep yard with magnets

- File Directorii Warranty and Premium Savings Package for Client (if applicable)

- 10 Year Transferrable Workmanship Warranty from Tejas Roofworks

- Crews will maintain safety requirement at all times during the construction process







View of front (south) and right (east) side of proposed metal structure.



View of rear (north) and left (west) side of proposed metal structure



#### 505 WILLIAMS ST **HHM ID 21686**





Coordinates: 32.9337536, -96.4558411

Chimney materials Brick

#### **IDENTIFICATION**

Parcel ID 16552 Street name WILLIAMS Street number 505 Street type ST

#### **DESCRIPTION**

Type Building - Residential - Single-Family House - Bungalow Exterior wall materials Horizontal wood board Stories 1

Stylistic influences Craftsman

ROOF

Roof shape Cross-gabled Chimney locations Central, External, Internal, Side

Number of chimneys 2

#### DOORS AND WINDOWS

Door types 2 Single door primary entrances Window materials Wood

Window types Double-hung

Roof materials Pressed tin

PORCH

Porch type Partial width Porch support type Brick piers, Tapered box columns

Porch roof type I