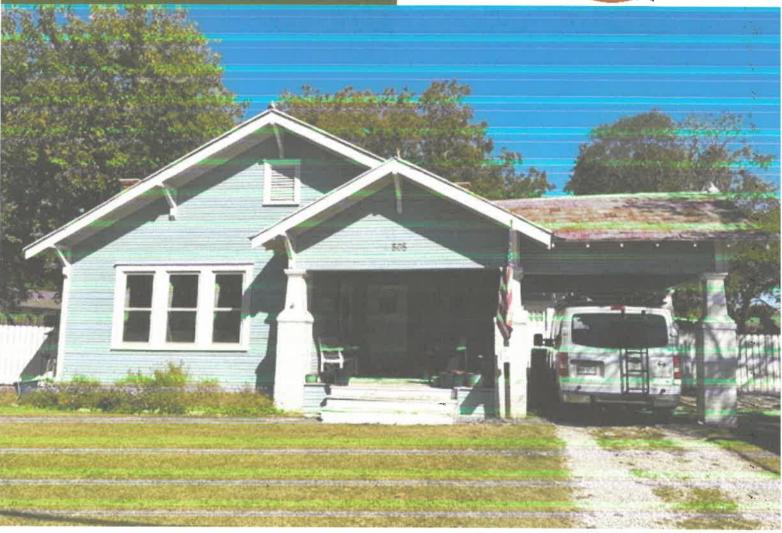

laced on a concrete slab. The metal structure is wind and fire resistant and will have a longer life-span than a wood-framed structure.

The metal structure will have 10-foot-high walls, two roll-up garage doors, and a metal access door. The structure will be installed at least 10 feet from the rear property boundary and at least 6 feet from the side property boundary. Due to an existing City of Rockwall easement along the east property boundary, the location of the structure will be located approximately 12.5 feet from the existing fence. The total height of the structure will be less than 15 feet tall.

The structure will be located behind an existing privacy fence with only a small portion of the roof visible from the front of the property.

# ROOF REPLACEMENT PROPOSAL

JAN 22, 2025





## **ALLISON MCNEELY**

505 Williams St Rockwall, TX 75087







Quote subtotal

\$20,689,77

Total

\$20,689.77

This Proposal Includes:

- Pull Permit (if applicable per city)

- Set Up of Property Protection System

- Complete Removal and Disposal of All Old Roofing Material

- Thorough Inspection and Replacement of Any Affected Decking

- Install New Synthetic Underlayment To Decking With 1" Cap Nails

- Install All New 1.5" x 1.5" Drip Edge

- Install Ice and Water Shield At All Roof-To-Wall Transitions and Valleys

- Install Starter Shingles at the Eave and Rake Edges of the Roof

- Install Chosen Shingles Using 6 Nails Per Shingle

- Install All New Ventilation Replacements, Color Matched To Shingle

- Install Bullet Boot Coverings to All Plumbing Vents, Color Matched To Shingle