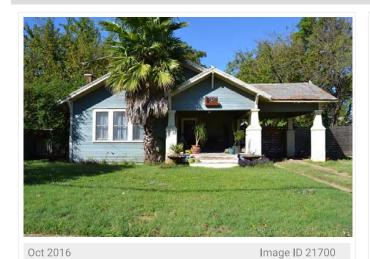

ngles Using 6 Nails Per Shingle

- Install All New Ventilation Replacements, Color Matched To Shingle

- Install Bullet Boot Coverings to All Plumbing Vents, Color Matched To Shingle

- Install Chosen Hip and Ridge Cap Shingles

- Caulk and Seal All Penetrations

- Paint Vent Stacks, color Matched to Shingle

- Thorough Clean Up of Property, sweep yard with magnets

- File Directorii Warranty and Premium Savings Package for Client (if applicable)

- 10 Year Transferrable Workmanship Warranty from Tejas Roofworks

- Crews will maintain safety requirement at all times during the construction process







View of front (south) and right (east) side of proposed metal structure.



View of rear (north) and left (west) side of proposed metal structure



#### 505 WILLIAMS ST **HHM ID 21686**





Coordinates: 32.9337536, -96.4558411

Chimney materials Brick

#### **IDENTIFICATION**

Parcel ID 16552 Street name WILLIAMS Street number 505 Street type ST

#### **DESCRIPTION**

Type Building - Residential - Single-Family House - Bungalow Exterior wall materials Horizontal wood board Stories 1

Stylistic influences Craftsman

ROOF

Roof shape Cross-gabled Chimney locations Central, External, Internal, Side

Number of chimneys 2

#### DOORS AND WINDOWS

Door types 2 Single door primary entrances Window materials Wood

Window types Double-hung

Roof materials Pressed tin

PORCH

Porch type Partial width Porch support type Brick piers, Tapered box columns

Porch roof type Inset

#### HISTORY

Historic name Year built Ca. 1925

Source for year built Sanborn map

#### **INTEGRITY**

Alte