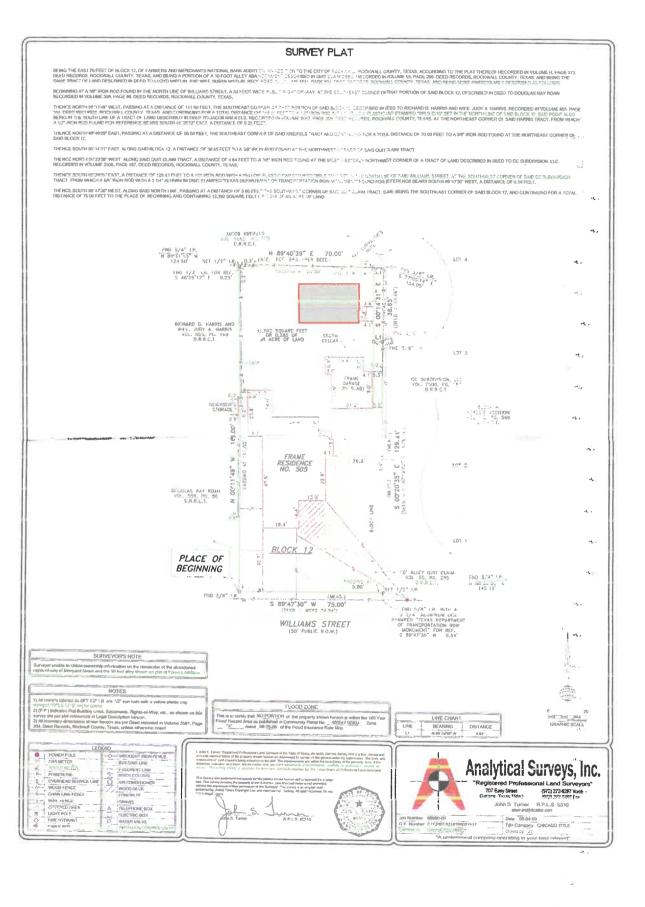

e Edges of the Roof

- Install Chosen Shingles Using 6 Nails Per Shingle

- Install All New Ventilation Replacements, Color Matched To Shingle

- Install Bullet Boot Coverings to All Plumbing Vents, Color Matched To Shingle

- Install Chosen Hip and Ridge Cap Shingles

- Caulk and Seal All Penetrations

- Paint Vent Stacks, color Matched to Shingle

- Thorough Clean Up of Property, sweep yard with magnets

- File Directorii Warranty and Premium Savings Package for Client (if applicable)

- 10 Year Transferrable Workmanship Warranty from Tejas Roofworks

- Crews will maintain safety requirement at all times during the construction process







View of front (south) and right (east) side of proposed metal structure.



View of rear (north) and left (west) side of proposed metal structure



#### 505 WILLIAMS ST **HHM ID 21686**





Coordinates: 32.9337536, -96.4558411

Chimney materials Brick

#### **IDENTIFICATION**

Parcel ID 16552 Street name WILLIAMS Street number 505 Street type ST

#### **DESCRIPTION**

Type Building - Residential - Single-Family House - Bungalow Exterior wall materials Horizontal wood board Stories 1

Stylistic influences Craftsman

ROOF

Roof shape Cross-gabled Chimney locations Central, External, Internal, Side

Number of chimneys 2

#### DOORS AND WINDOWS

Door types 2 Single door primary entrances Window materials Wood

Window types Double-hung

Roof materials Pressed tin

PORCH

Porch type Partial width Porch support type Brick piers, Tapered box columns

Porch roof type Inset

#### HISTORY

Historic name Year built Ca. 1925

Source for year bu