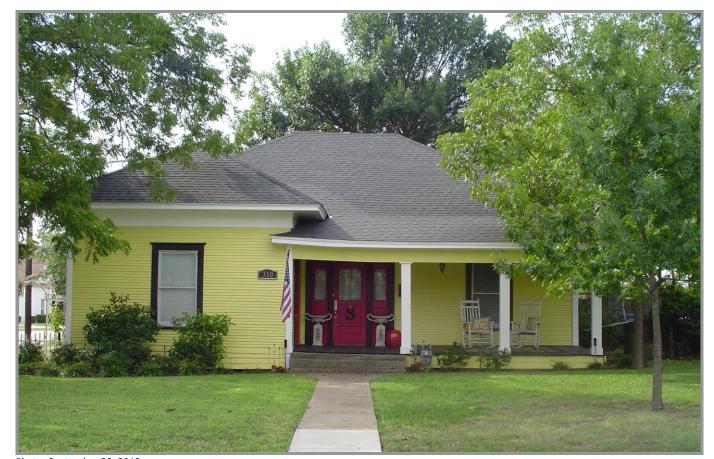

#### **BACKGROUND**

According to the 2017 Historic Resource Survey, the subject property is classified as a Medium-Contributing Property. The 1,803 SF single-family home – situated on the subject property at 310 S. Fannin Street – was constructed circa 1905 with National Folk stylistic influences. The subject property is a part of Old Town Rockwall (OTR) Historic District, and was annexed prior to 1900 based on the October 1900 Sanborn Maps. The 2017 Historic Resource Survey also states that the porch supports have been replaced and the non-historic window screens have been altered. On December 21, 2023, the Historic Preservation Advisory Board (HPAB) approved a Certificate of Appropriateness (COA) [Case No. H2023-023] to replace the windows on the subject property.

SUBJECT PROPERTY: OCTOBER 2022