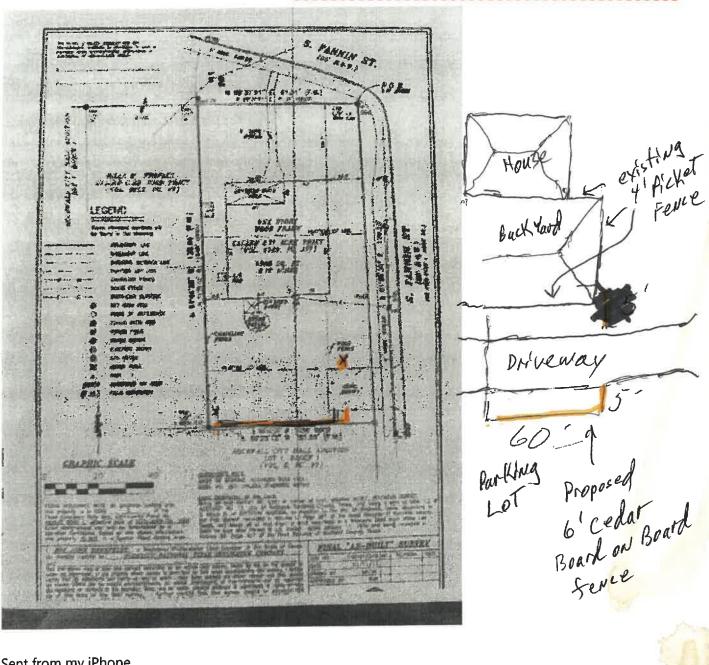

This fence will be to divide the backyard of the home from the city parking lot and will provide them with privacy from any public vehicles parking in that area.

Sincerely,

Mark Latham 972.965.7070

Mark@CallFirehouse.com

#### **CHARACTERISTICS OF THE PROJECT**

The applicant is proposing install a six (6) foot wood fence along the southern property line. The applicant has indicated that the purpose of the fence will be to provide screening from the City Hall parking lot located south of the property. In addition, the proposed site plan depicts the location of the fence and that it shall <u>not</u> extend past the façade of the home towards S. Fannin Street.