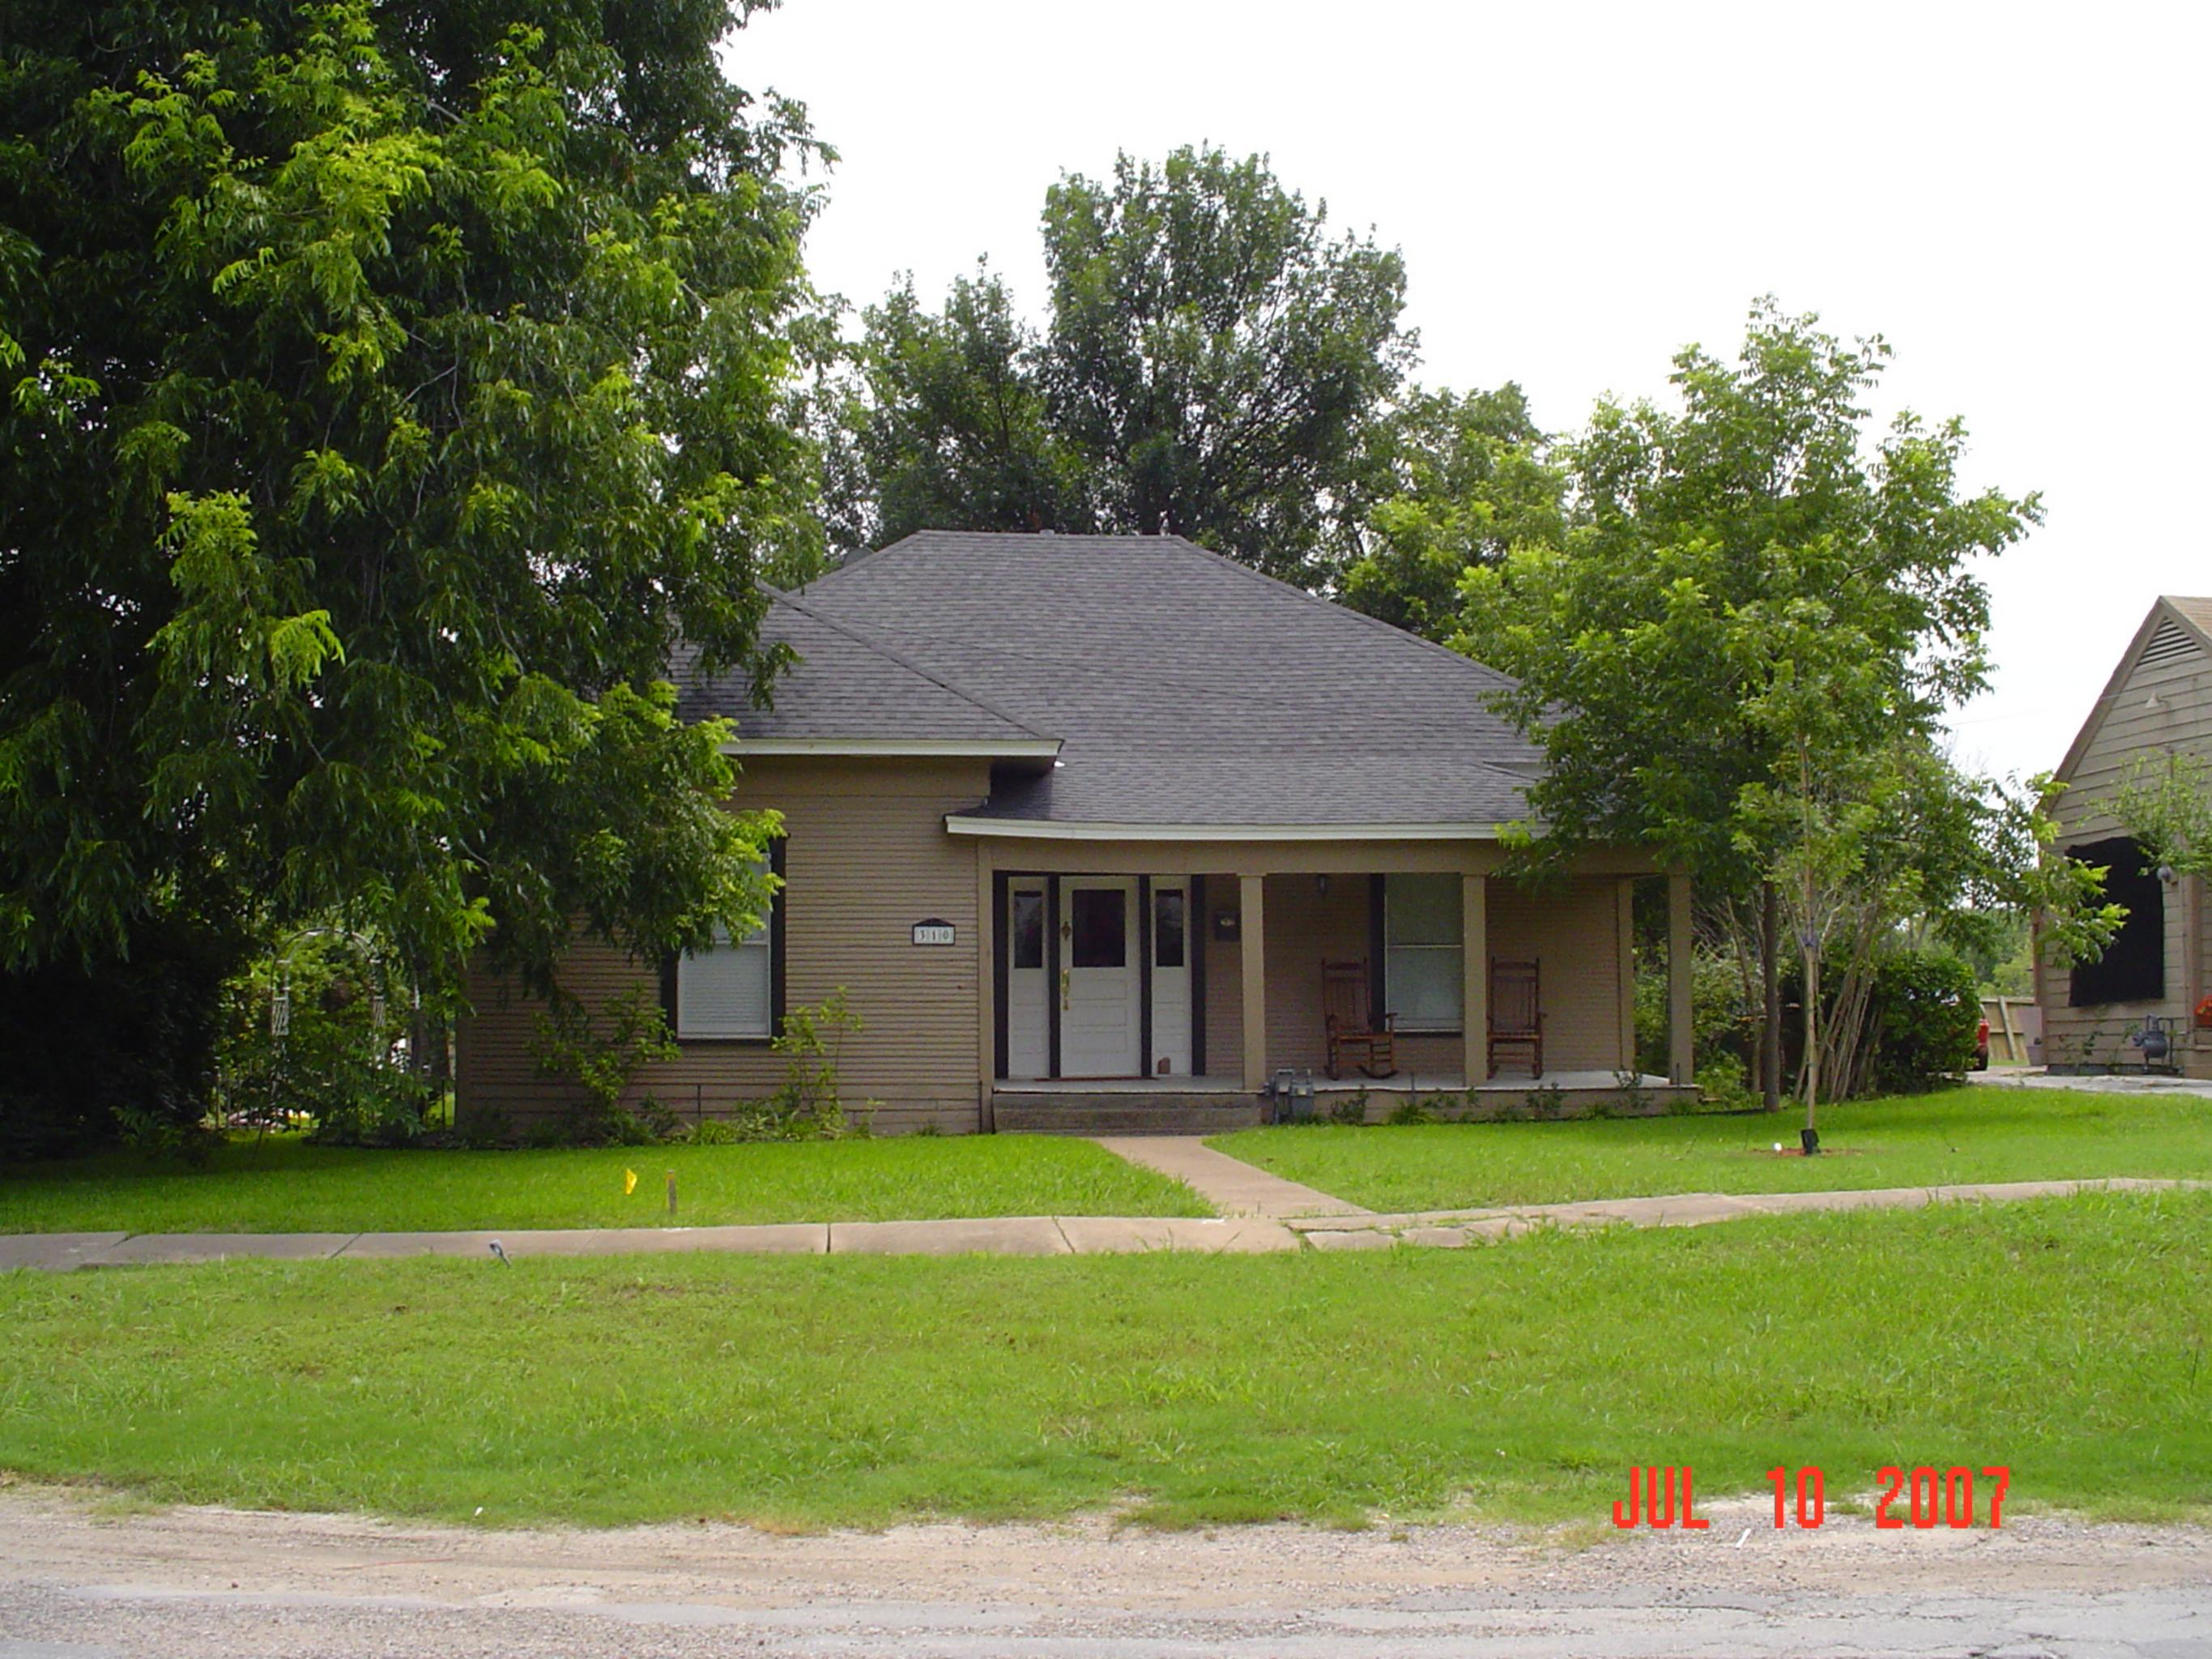

#### **BACKGROUND**

According to the 2017 Historic Resource Survey, the subject property is classified as a Medium-Contributing Property. The 1,803 SF single-family home – situated on the subject property at 310 S. Fannin Street – was constructed circa 1905 with National Folk stylistic influences. The subject property is a part of Old Town Rockwall (OTR) Historic District, and was annexed prior to 1900 based on the October 1900 Sanborn Maps. The 2017 Historic Resource Survey also states that the porch supports have been replaced and the non-historic window screens have been altered. On December 21, 2023, the Historic Preservation Advisory Board (HPAB) approved a Certificate of Appropriateness (COA) [Case No. H2023-023] to replace the windows on the subject property.

SUBJECT PROPERTY: OCTOBER 2022