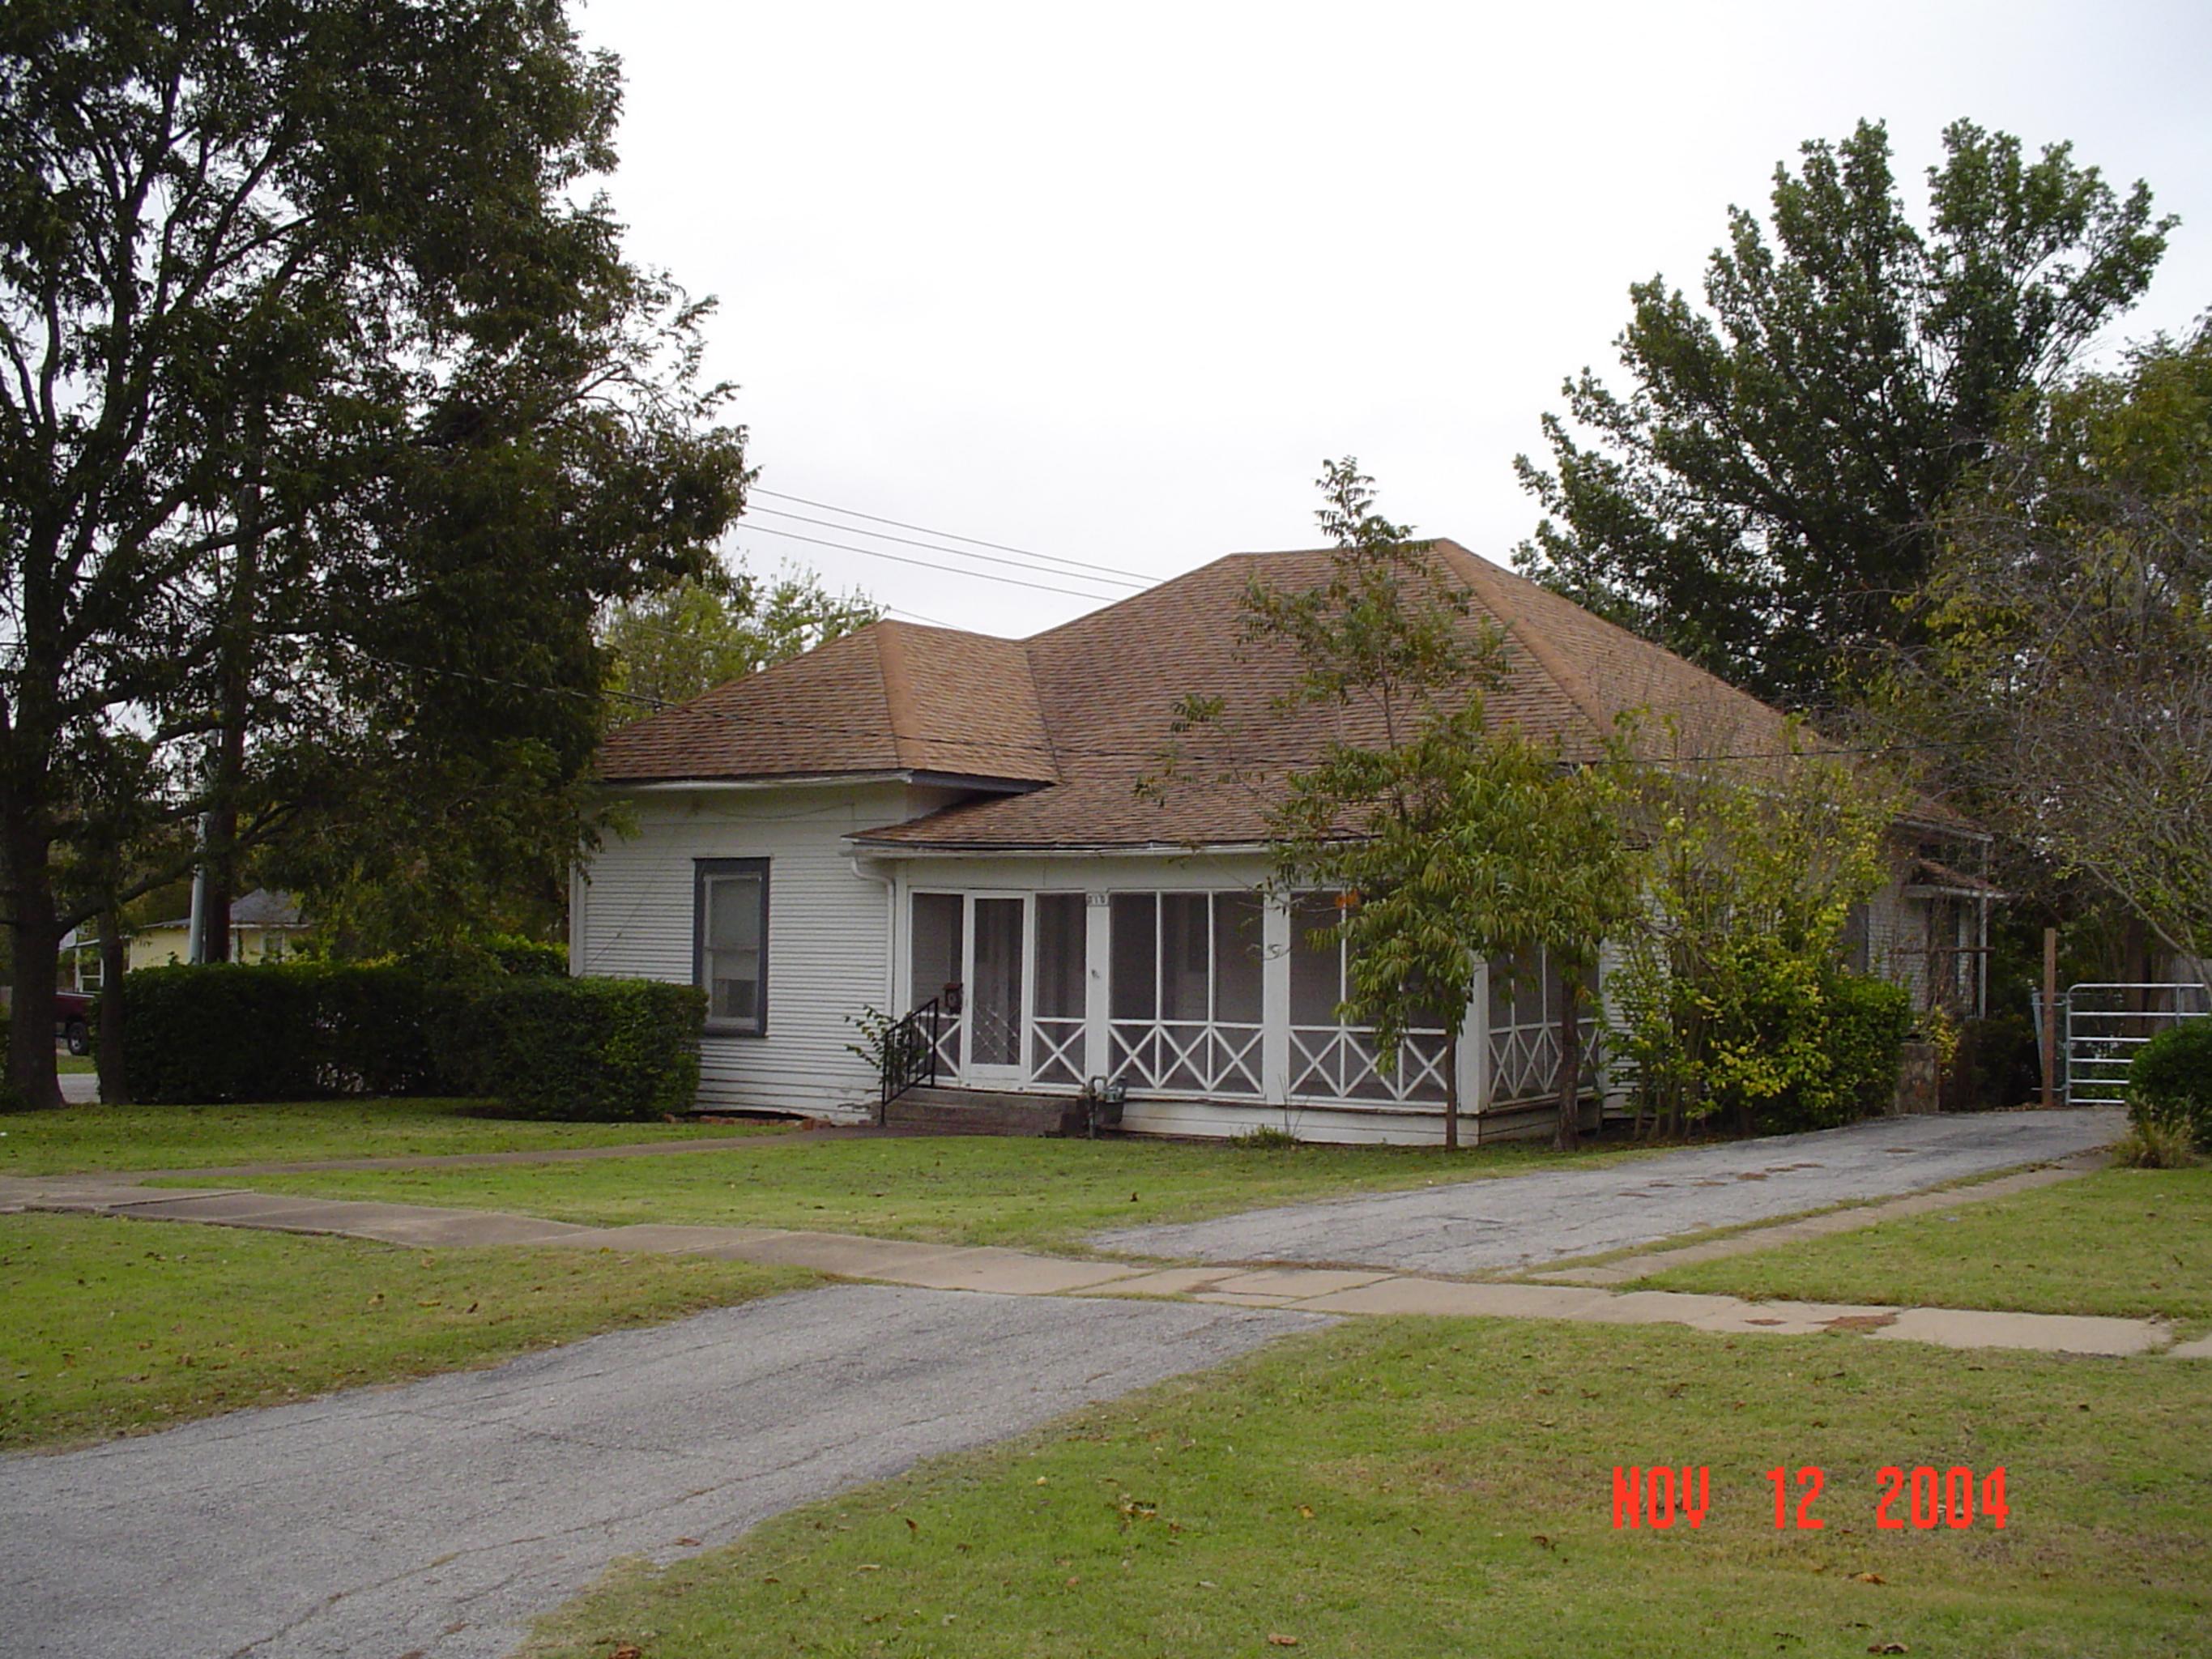

#### **BACKGROUND**

According to the 2017 Historic Resource Survey, the subject property is classified as a Medium-Contributing Property. The 1,803 SF single-family home – situated on the subject property at 310 S. Fannin Street – was constructed circa 1905 with National Folk stylistic influences. The subject property is a part of Old Town Rockwall (OTR) Historic District, and was annexed prior to 1900 based on the October 1900 Sanborn Maps. The 2017 Historic Resource Survey also states that the porch supports have been replaced and the non-historic window screens have been altered. On December 21, 2023, the Historic Preservation Advisory Board (HPAB) approved a Certificate of Appropriateness (COA) [Case No. H2023-023] to replace the windows on the subject property.