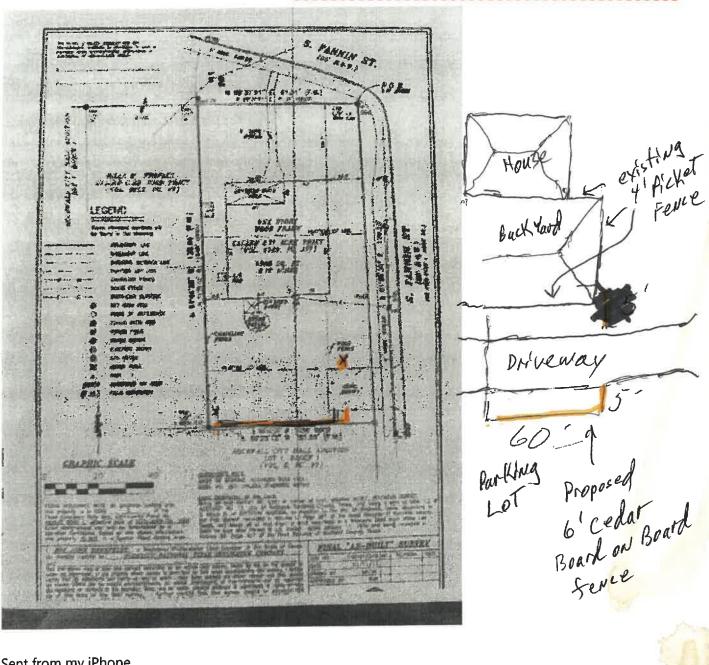

#### **CHARACTERISTICS OF THE PROJECT**

The applicant is proposing install a six (6) foot wood fence along the southern property line. The applicant has indicated that the purpose of the fence will be to provide screening from the City Hall parking lot located south of the property. In addition, the proposed site plan depicts the location of the fence and that it shall <u>not</u> extend past the façade of the home towards S. Fannin Street.

According to Section 07(H), Building Standards, of Appendix D, Historic Preservation Guidelines, of the Unified Development Code (UDC), "(a) fence in the front, side, or rear yards should meet all applicable city codes ... (a)ny fence that requires review must be architecturally compatible in height, materials, color, texture and design with the style and period of the main structure on the lot." According to Subsection 08.02, General Fence Standards, of Article 08, Landscape and Fence Standards, of the Unified Development Code (UDC), "(p)ermitted fencing materials are limited to wood pickets, vinyl coated chain link, wrought iron, decorative metal (i.e. with the appearance of wrought iron but is made of powder-coated steel, aluminum or covered with a corrosion protection finish), brick, stone, split face CMU or burnished block, vinyl, fiberglass composite, and concrete with stone face/form liner." In this case, the applicant is requesting to install a six (6) foot tall wood fence. According to Subsection 06.03(G)(5), Standards of Approval, of Article 05, District Development Standards, of the Unified Development Code (UDC), "...the Historic Preservation Advisory Board (HPAB) must approve the application for a Certificate of Appropriateness (COA) if it determines that ... the application will not adversely affect the character of the site; and the proposed work is consistent with the regulations contained in this section and proposed preservation criteria ..." In this case, the applicant's scope of work appears to be in conformance with the guidelines contained in the Unified Development Code (UDC), and the proposed scope of work does *not* appear to impair the historical integrity of the subject property nor does it appear to have a negative impact on any of the adjacent properties; however, requests for a Certificate of Appropriateness (COA) are discretionary decisions for the Historic Preservation Advisory Board (HPAB).