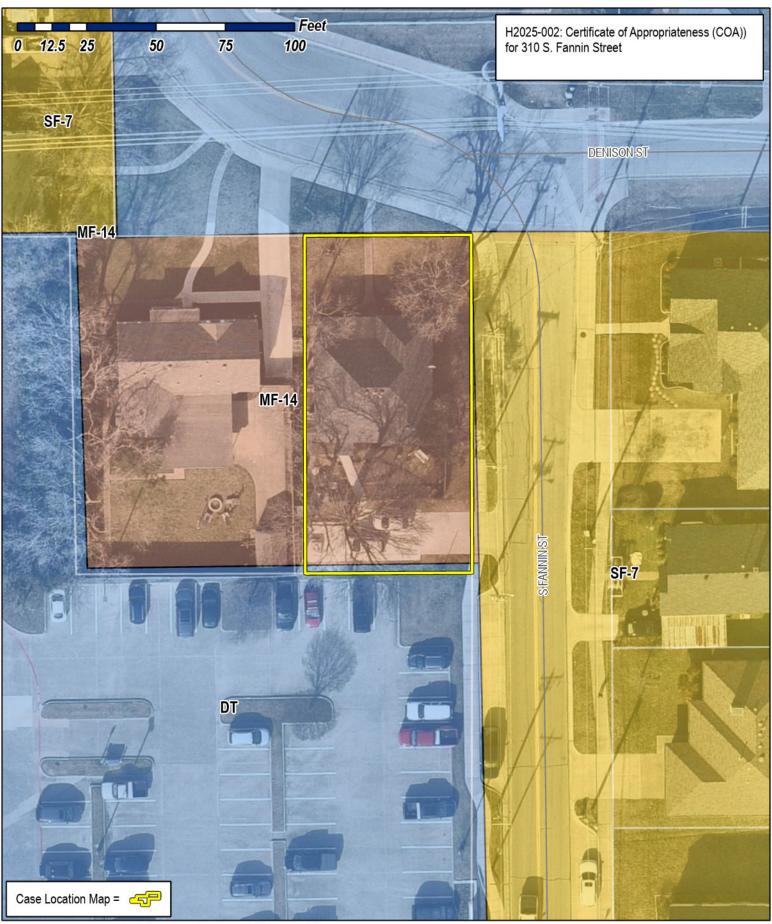

CASE NUMBER: H2025-002; Certificate of Appropriateness (COA) for 310 S. Fannin Street

#### **SUMMARY**

Hold a public hearing to discuss and consider a request by Rex Latham on behalf of Mark Latham for the approval of a <u>Certificate of Appropriateness (COA)</u> for a <u>Fence</u> for a <u>Medium Contributing Property</u> being a 0.17-acre tract of land identified as being a portion of Lots 1, 2, & 3, Block H, Epstein Addition, City of Rockwall, Rockwall County, Texas, situated within the Old Town Rockwall (OTR) Historic District, zoned Multi-Family 14 (MF-14) District, addressed as 310 S. Fannin Street, and take any action necessary.

#### ADJACENT LAND USES AND ACCESS

The subject property is located at 310 S. Fannin Street. The land uses adjacent to the subject property are as follows:

North:

Directly north of the subject property is S. Fannin Street, which is identified as a *Minor Collector* on the City's Master Thoroughfare Plan contained in the OURHometown Vision 2040 Comprehensive Plan. North of this is the boundary for the Old Town Rockwall (OTR) Historic District. Beyond this are three (3) lots (*i.e.* 201, 203, and 305 S. Fannin Street) belonging to the Divine Peace Evangelical Lutheran Church that are all zoned Downtown (DT) District.

South:

Directly south of the subject property is the Rockwall City Hall Addition, which is on a 7.34-acre parcel of land that was established in 2001. Situated on this property is Rockwall City Hall. Beyond this are 16 townhomes (*i.e.* 402, 404, 406 & 408 Fannin Street) that are zoned Downtown (DT) District. South of this is 0.1760-acre parcel of land (*i.e.* 410 S. Fannin Street), zoned Downtown (DT) District, and is classified as a *High-Contributing Property*. Beyond this is E Kaufman Street, which is identified as a *R2* (*i.e.* residential, two [2] lane, undivided roadway) on the City's Master Thoroughfare Plan contained in the OURHometown Vision 2040 Comprehensive Plan.

East: Directly east of the subject property is S. Fannin Street, which is identified as a *Minor Collector* on the City's Master Thoroughfare Plan contained in the OURHometown Vision 2040 Comprehensive Plan. Beyond this is a 0.3210-acre parcel of land (*i.e.* 311 S. Fannin Street), zoned Single-Family 7 (SF-7) District, and classified as a Low-Contributing Property. East of this is a 0.1607-acre parcel of land (*i.e.* 304 Star Street), zoned Single-Family 7 (SF-7) District, and classified as a Non-Contributing Property.

<u>West</u>: Directly west of the subject property is a 0.230-acre parcel of land (*i.e.* 308 S. Fannin Street), zoned Multi-Family 14 (MF-14) District, and classified as a Non-Contributing Property. West of this is the boundary of the Old Town Rockwall (OTR) Historic District. Beyond this is the Rockwall City Hall Addition, which is on a 7.34-acre parcel of land that was established in 2001. Situated on this property is Rockwall City Hall. Further west is S. Goliad Street, which is identified as a P3U (*i.e.* principal arterial, three [3] lane, undivided roadway) on the City's Master Thoroughfare Plan contained in the OURHometown Vision 2040 Comprehensive Plan.