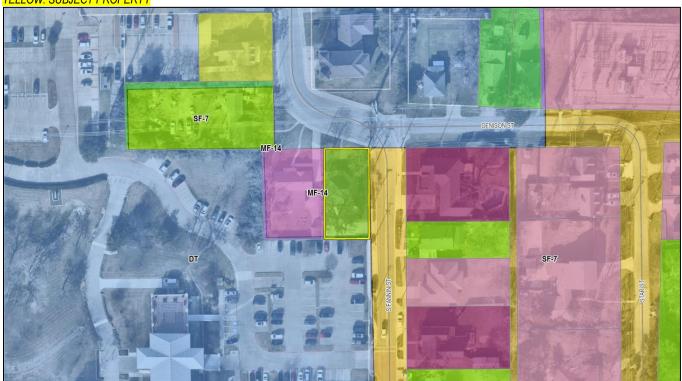

#### ADJACENT LAND USES AND ACCESS

The subject property is located at 310 S. Fannin Street. The land uses adjacent to the subject property are as follows:

North:

Directly north of the subject property is S. Fannin Street, which is identified as a *Minor Collector* on the City's Master Thoroughfare Plan contained in the OURHometown Vision 2040 Comprehensive Plan. North of this is the boundary for the Old Town Rockwall (OTR) Historic District. Beyond this are three (3) lots (*i.e.* 201, 203, and 305 S. Fannin Street) belonging to the Divine Peace Evangelical Lutheran Church that are all zoned Downtown (DT) District.

South:

Directly south of the subject property is the Rockwall City Hall Addition, which is on a 7.34-acre parcel of land that was established in 2001. Situated on this property is Rockwall City Hall. Beyond this are 16 townhomes (*i.e.* 402, 404, 406 & 408 Fannin Street) that are zoned Downtown (DT) District. South of this is 0.1760-acre parcel of land (*i.e.* 410 S. Fannin Street), zoned Downtown (DT) District, and is classified as a *High-Contributing Property*. Beyond this is E Kaufman Street, which is identified as a *R2* (*i.e.* residential, two [2] lane, undivided roadway) on the City's Master Thoroughfare Plan contained in the OURHometown Vision 2040 Comprehensive Plan.

East: Directly east of the subject property is S. Fannin Street, which is identified as a *Minor Collector* on the City's Master Thoroughfare Plan contained in the OURHometown Vision 2040 Comprehensive Plan. Beyond this is a 0.3210-acre parcel of land (*i.e.* 311 S. Fannin Street), zoned Single-Family 7 (SF-7) District, and classified as a Low-Contributing Property. East of this is a 0.1607-acre parcel of land (*i.e.* 304 Star Street), zoned Single-Family 7 (SF-7) District, and classified as a Non-Contributing Property.

<u>West</u>: Directly west of the subject property is a 0.230-acre parcel of land (*i.e.* 308 S. Fannin Street), zoned Multi-Family 14 (MF-14) District, and classified as a Non-Contributing Property. West of this is the boundary of the Old Town Rockwall (OTR) Historic District. Beyond this is the Rockwall City Hall Addition, which is on a 7.34-acre parcel of land that was established in 2001. Situated on this property is Rockwall City Hall. Further west is S. Goliad Street, which is identified as a P3U (*i.e.* principal arterial, three [3] lane, undivided roadway) on the City's Master Thoroughfare Plan contained in the OURHometown Vision 2040 Comprehensive Plan.