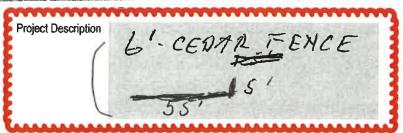

#### **CHARACTERISTICS OF THE PROJECT**

The applicant is proposing install a six (6) foot wood fence along the southern property line. The applicant has indicated that the purpose of the fence will be to provide screening from the City Hall parking lot located south of the property. In addition, the proposed site plan depicts the location of the fence and that it shall <u>not</u> extend past the façade of the home towards S. Fannin Street.