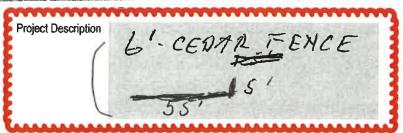

This fence will be to divide the backyard of the home from the city parking lot and will provide them with privacy from any public vehicles parking in that area.

Sincerely,

Mark Latham 972.965.7070

Mark@CallFirehouse.com

#### **CHARACTERISTICS OF THE PROJECT**

The applicant is proposing install a six (6) foot wood fence along the southern property line. The applicant has indicated that the purpose of the fence will be to provide screening from the City Hall parking lot located south of the property. In addition, the proposed site plan depicts the location of the fence and that it shall <u>not</u> extend past the façade of the home towards S. Fannin Street.