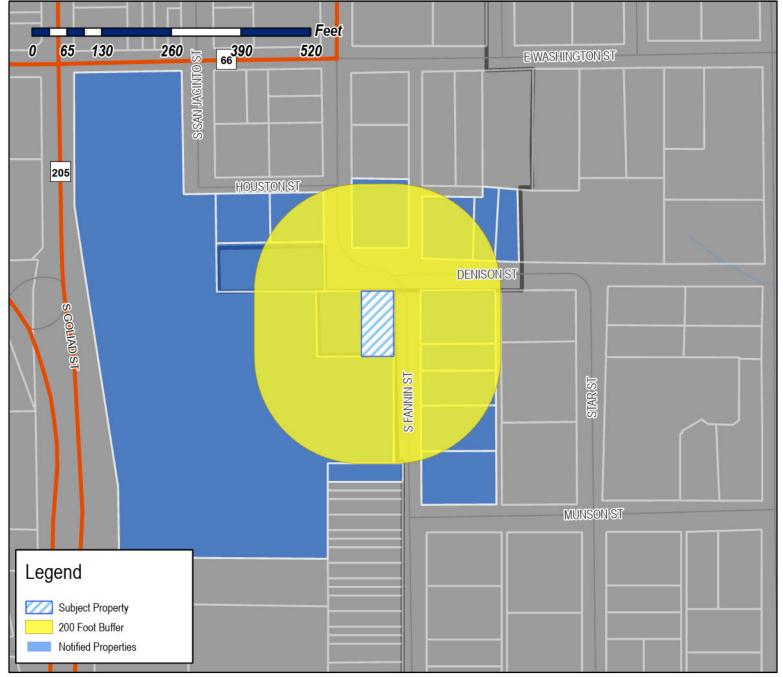

#### **NOTIFICATIONS**

On February 3, 2025, staff notified 25 property owners and occupants within 200-feet of the subject property. At the time this report was written, staff had not received any notices regarding the applicant's request.