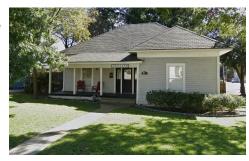

#### **BACKGROUND**

According to the 2017 Historic Resource Survey, the subject property is classified as a Medium-Contributing Property. The 1,803 SF single-family home – situated on the subject property at 310 S. Fannin Street – was constructed circa 1905 with National Folk stylistic influences. The subject property is a part of Old Town Rockwall (OTR) Historic District, and was annexed prior to 1900 based on the October 1900 Sanborn Maps. The 2017 Historic Resource Survey also states that the porch supports have been replaced and the non-historic window screens have been altered. On December 21, 2023, the Historic Preservation Advisory Board (HPAB) approved a Certificate of Appropriateness (COA) [Case No. H2023-023] to replace the windows on the subject property.

SUBJECT PROPERTY: OCTOBER 2022