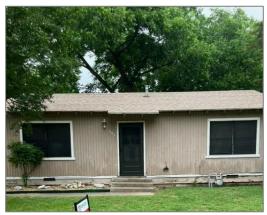

#### BACKGROUND

The 792 SF single-family home -- *situated on the subject property at 403 E. Kaufman Street* -- was constructed circa 1965 utilizing the *Bungalow* architectural style within the Old Town Rockwall (OTR) Historic District. According to the 2017 *Historic Resource Survey*, the home was constructed with *Minimal Traditional* style influences and is classified as a *Medium Contributing Property*. A property that is assigned the *Medium Contributing* classification is defined as having most, but not all, of the historical character and integrity of a *Contributing Property* with some of this being lost through alterations to the home. In this case, the exterior of the home -- *specifically the siding, roof, and windows* -- all appear to be materials that are not original to the home. The subject property was annexed prior to 1911 based on the April 1911 Sanborn Maps. According to the January 3, 1972 zoning map the subject property was zoned Single-Family 3 (SF-3) District. At some point between January 3, 1972 and May 16, 1983 the subject property was rezoned from a Single-

### CHARACTERISTICS OF THE PROJECT

On May 23, 2024, the applicants -- *Gary and Carol Byrd* -- submitted a request for a Certificate of Appropriateness (COA) proposing to demolish the existing 792 SF single-family home along with the three (3) existing accessory structures situated on the subject property. The applicants have indicated that the purpose of this request is to allow for the future construction of a new craftsman style single-family home. The photos below have been provided by the applicants and show the current condition of all the structures situated on the subject property.