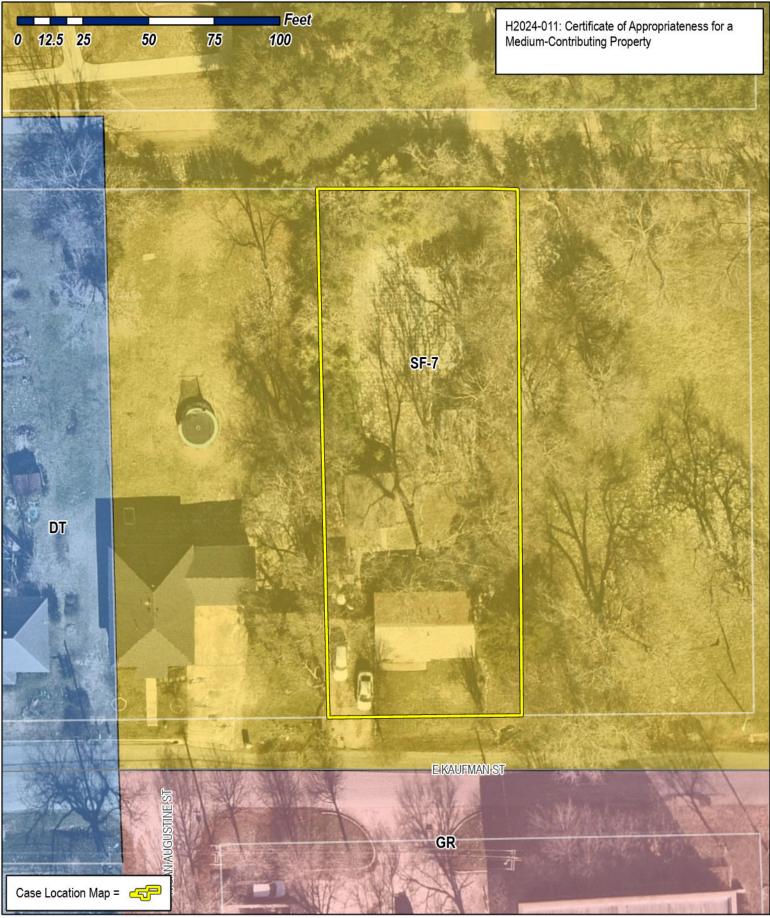

#### **SUMMARY**

Hold a public hearing to discuss and consider a request by Gary and Carol Byrd for the approval of a <u>Certificate of</u> <u>Appropriateness (COA)</u> for the demolition of an existing single-family home and three (3) existing accessory buildings on a <u>Medium Contributing Property</u> being a 0.2850-acre parcel of land identified as Lot 5B, Block 5, Griffith Addition, City of Rockwall, Rockwall County, Texas, zoned Single Family 7 (SF-7) District, situated within the Old Town Rockwall (OTR) Historic District, addressed as 403 E. Kaufman Street, and take any action necessary.

#### ADJACENT LAND USES AND ACCESS

The subject property is located at 403 E. Kaufman Street. The land uses adjacent to the subject property are as follows:

<u>North</u>: Directly north of the subject property is *Lofland Park*, which is a 1.377-acre public park owned by the City of Rockwall. Beyond this is are two (2) parcels of land (*i.e.* 308 & 310 Williams Street) developed with single-family

homes and zoned Single-Family 7 (SF-7) District. While 308 Williams Street is classified as a *Non-Contributing Property*, 310 Williams Street is classified as a *Low Contributing Property*. North of this is Williams Street, which is identified as a *Minor Collector* on the City's Master Thoroughfare Plan contained in the OURHometown Vision 2040 Comprehensive Plan.

- <u>South</u>: Directly south of the subject is E. Kaufman Street, which is identified as a R2U (*i.e. residential, two* [2] lane, *undivided roadway*) on the City's Master Thoroughfare Plan contained in the OURHometown Vision 2040 Comprehensive Plan. Beyond this is the boundary of the Old Town Rockwall (OTR) Historic District. South of this is a 0.5740-acre parcel of land (*i.e. 406 E. Kaufman Street*) developed with a commercial business (*i.e. AT&T*) and zoned General Retail (GR) District.
- <u>East</u>: Directly east of the subject property is one (1) vacant parcel of land (*i.e.* 405 E. Kaufman Street) and seven (7) parcels of land (*i.e.* 501, 503, 505, 601, 605 E. Kaufman Street and 201, 203 N. Clark Street) developed with single-family homes. All of these parcels are classified as Non-Contributing Properties and are zoned Single-Family 7 (SF-7) District. Beyond this is N. Clark Street, which is identified as a Minor Collector on the Master Thoroughfare Plan contained in the OURHometown Vision 2040 Comprehensive Plan.
- <u>West</u>: Directly west of the subject property is the boundary for the Old Town Rockwall (OTR) Historic District. Beyond this are three (3) parcels of land (*i.e.* 305, 307, 401 E. Kaufman Street) developed with single-family homes and zoned Downtown (DT) District. West of this is are two (2) parcels of land (*i.e.* 202 & 204 N. Fannin Street) developed with commercial businesses (*i.e. Watersedge Counseling and T&T Color Supply*) and zoned Downtown (DT) District. Beyond this is one two is identified as a *Minor Collector* on the Master Thoroughfare Plan contained in the OURHometown Vision 2040 Comprehensive Plan.