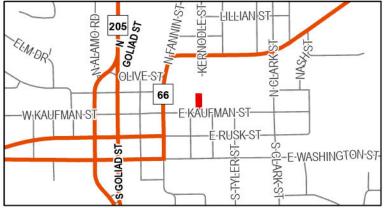

#### ADJACENT LAND USES AND ACCESS

The subject property is located at 403 E. Kaufman Street. The land uses adjacent to the subject property are as follows:

<u>North</u>: Directly north of the subject property is *Lofland Park*, which is a 1.377-acre public park owned by the City of Rockwall. Beyond this is are two (2) parcels of land (*i.e.* 308 & 310 Williams Street) developed with single-family

homes and zoned Single-Family 7 (SF-7) District. While 308 Williams Street is classified as a *Non-Contributing Property*, 310 Williams Street is classified as a *Low Contributing Property*. North of this is Williams Street, which is identified as a *Minor Collector* on the City's Master Thoroughfare Plan contained in the OURHometown Vision 2040 Comprehensive Plan.

- <u>South</u>: Directly south of the subject is E. Kaufman Street, which is identified as a R2U (*i.e. residential, two* [2] lane, *undivided roadway*) on the City's Master Thoroughfare Plan contained in the OURHometown Vision 2040 Comprehensive Plan. Beyond this is the boundary of the Old Town Rockwall (OTR) Historic District. South of this is a 0.5740-acre parcel of land (*i.e. 406 E. Kaufman Street*) developed with a commercial business (*i.e. AT&T*) and zoned General Retail (GR) District.
- <u>East</u>: Directly east of the subject property is one (1) vacant parcel of land (*i.e.* 405 E. Kaufman Street) and seven (7) parcels of land (*i.e.* 501, 503, 505, 601, 605 E. Kaufman Street and 201, 203 N. Clark Street) developed with single-family homes. All of these parcels are classified as Non-Contributing Properties and are zoned Single-Family 7 (SF-7) District. Beyond this is N. Clark Street, which is identified as a Minor Collector on the Master Thoroughfare Plan contained in the OURHometown Vision 2040 Comprehensive Plan.
- <u>West</u>: Directly west of the subject property is the boundary for the Old Town Rockwall (OTR) Historic District. Beyond this are three (3) parcels of land (*i.e.* 305, 307, 401 E. Kaufman Street) developed with single-family homes and zoned Downtown (DT) District. West of this is are two (2) parcels of land (*i.e.* 202 & 204 N. Fannin Street) developed with commercial businesses (*i.e. Watersedge Counseling and T&T Color Supply*) and zoned Downtown (DT) District. Beyond this is one two is identified as a *Minor Collector* on the Master Thoroughfare Plan contained in the OURHometown Vision 2040 Comprehensive Plan.

FIGURE 2: LOCATION MAP