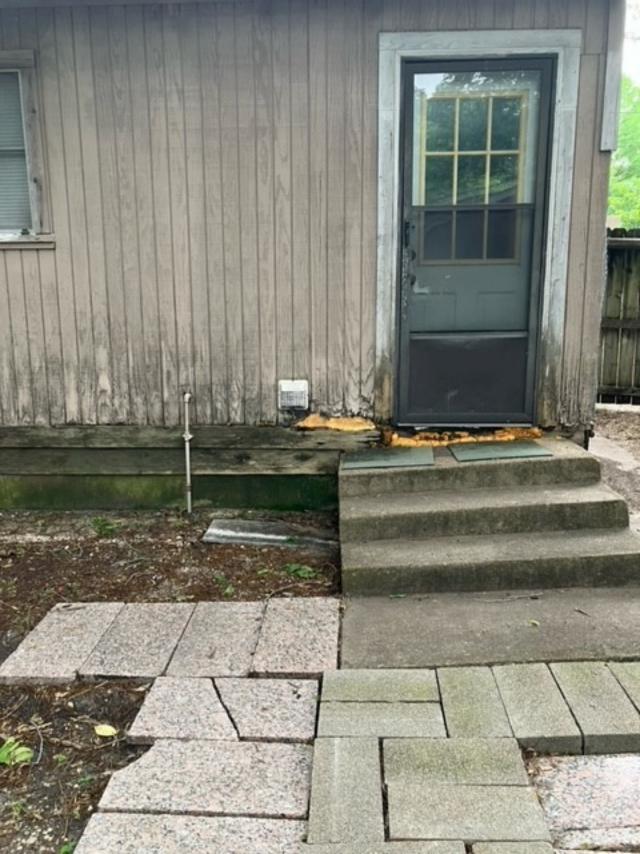

### CHARACTERISTICS OF THE PROJECT

On May 23, 2024, the applicants -- *Gary and Carol Byrd* -- submitted a request for a Certificate of Appropriateness (COA) proposing to demolish the existing 792 SF single-family home along with the three (3) existing accessory structures situated on the subject property. The applicants have indicated that the purpose of this request is to allow for the future construction of a new craftsman style single-family home. The photos below have been provided by the applicants and show the current condition of all the structures situated on the subject property.

FIGURE 3: APPLICANT PHOTOS