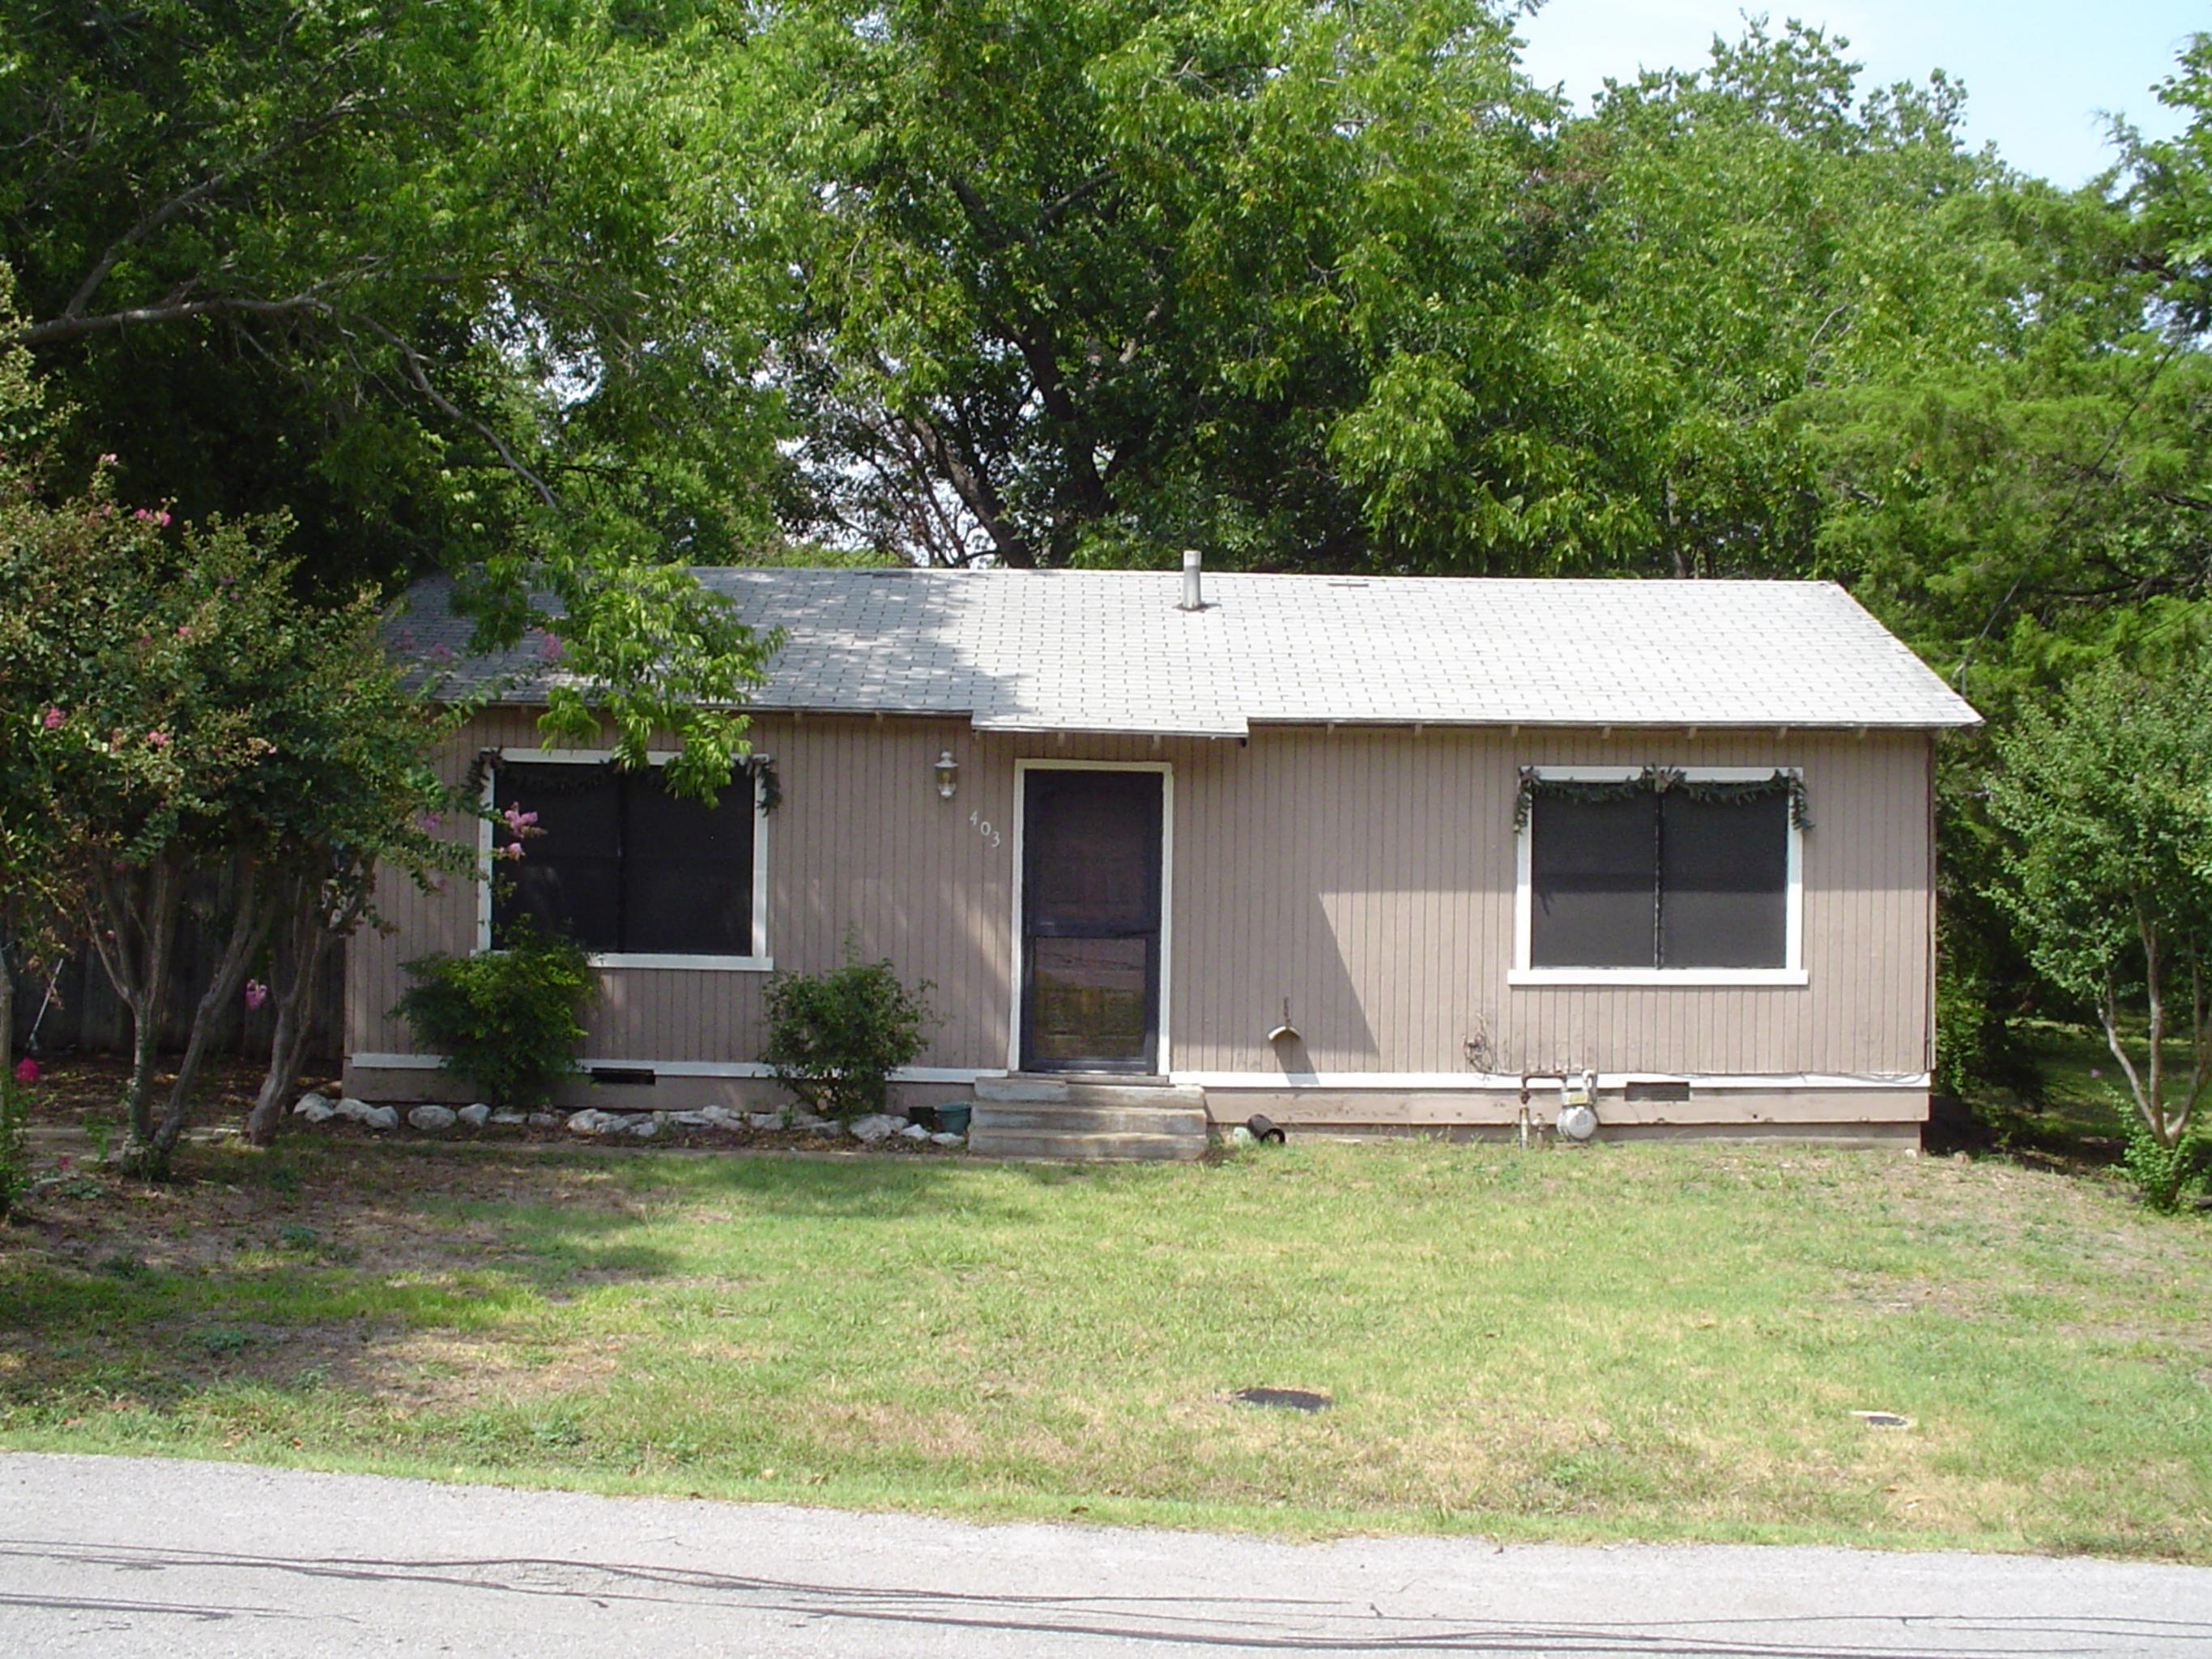

### CHARACTERISTICS OF THE PROJECT

On May 23, 2024, the applicants -- *Gary and Carol Byrd* -- submitted a request for a Certificate of Appropriateness (COA) proposing to demolish the existing 792 SF single-family home along with the three (3) existing accessory structures situated on the subject property. The applicants have indicated that the purpose of this request is to allow for the future construction of a new craftsman style single-family home. The photos below have been provided by the applicants and show the current condition of all the structures situated on the subject property.

FIGURE 3: APPLICANT PHOTOS