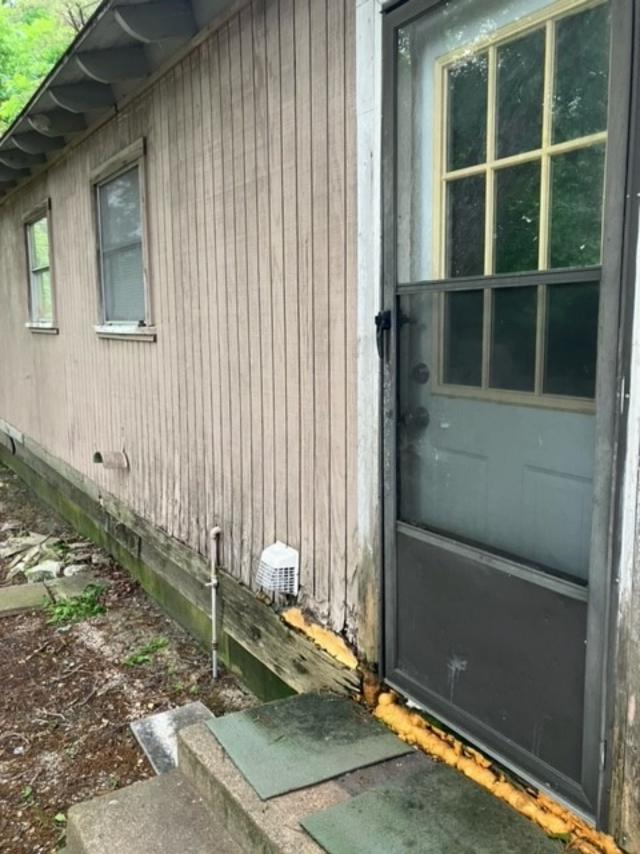

### CHARACTERISTICS OF THE PROJECT

On May 23, 2024, the applicants -- *Gary and Carol Byrd* -- submitted a request for a Certificate of Appropriateness (COA) proposing to demolish the existing 792 SF single-family home along with the three (3) existing accessory structures situated on the subject property. The applicants have indicated that the purpose of this request is to allow for the future construction of a new craftsman style single-family home. The photos below have been provided by the applicants and show the current condition of all the structures situated on the subject property.

FIGURE 3: APPLICANT PHOTOS