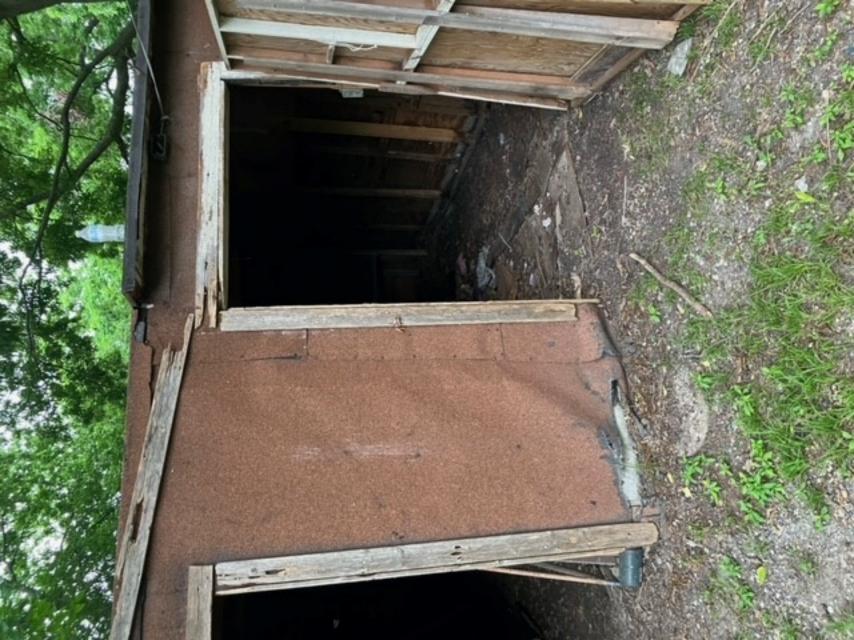

### CHARACTERISTICS OF THE PROJECT

On May 23, 2024, the applicants -- *Gary and Carol Byrd* -- submitted a request for a Certificate of Appropriateness (COA) proposing to demolish the existing 792 SF single-family home along with the three (3) existing accessory structures situated on the subject property. The applicants have indicated that the purpose of this request is to allow for the future construction of a new craftsman style single-family home. The photos below have been provided by the applicants and show the current condition of all the structures situated on the subject property.

FIGURE 3: APPLICANT PHOTOS