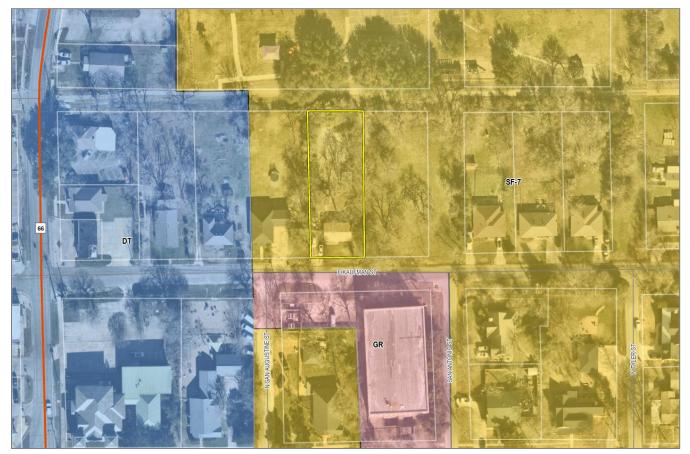

#### ADJACENT LAND USES AND ACCESS

The subject property is located at 403 E. Kaufman Street. The land uses adjacent to the subject property are as follows:

<u>North</u>: Directly north of the subject property is *Lofland Park*, which is a 1.377-acre public park owned by the City of Rockwall. Beyond this is are two (2) parcels of land (*i.e.* 308 & 310 Williams Street) developed with single-family

homes and zoned Single-Family 7 (SF-7) District. While 308 Williams Street is classified as a *Non-Contributing Property*, 310 Williams Street is classified as a *Low Contributing Property*. North of this is Williams Street, which is identified as a *Minor Collector* on the City's Master Thoroughfare Plan contained in the OURHometown Vision 2040 Comprehensive Plan.

- <u>South</u>: Directly south of the subject is E. Kaufman Street, which is identified as a R2U (*i.e. residential, two* [2] lane, *undivided roadway*) on the City's Master Thoroughfare Plan contained in the OURHometown Vision 2040 Comprehensive Plan. Beyond this is the boundary of the Old Town Rockwall (OTR) Historic District. South of this is a 0.5740-acre parcel of land (*i.e. 406 E. Kaufman Street*) developed with a commercial business (*i.e. AT&T*) and zoned General Retail (GR) District.
- <u>East</u>: Directly east of the subject property is one (1) vacant parcel of land (*i.e.* 405 E. Kaufman Street) and seven (7) parcels of land (*i.e.* 501, 503, 505, 601, 605 E. Kaufman Street and 201, 203 N. Clark Street) developed with single-family homes. All of these parcels are classified as Non-Contributing Properties and are zoned Single-Family 7 (SF-7) District. Beyond this is N. Clark Street, which is identified as a Minor Collector on the Master Thoroughfare Plan contained in the OURHometown Vision 2040 Comprehensive Plan.
- <u>West</u>: Directly west of the subject property is the boundary for the Old Town Rockwall (OTR) Historic District. Beyond this are three (3) parcels of land (*i.e.* 305, 307, 401 E. Kaufman Street) developed with single-family homes and zoned Downtown (DT) District. West of this is are two (2) parcels of land (*i.e.* 202 & 204 N. Fannin Street) developed with commercial businesses (*i.e. Watersedge Counseling and T&T Color Supply*) and zoned Downtown (DT) District. Beyond this is one two is identified as a *Minor Collector* on the Master Thoroughfare Plan contained in the OURHometown Vision 2040 Comprehensive Plan.

FIGURE 2: LOCATION MAP