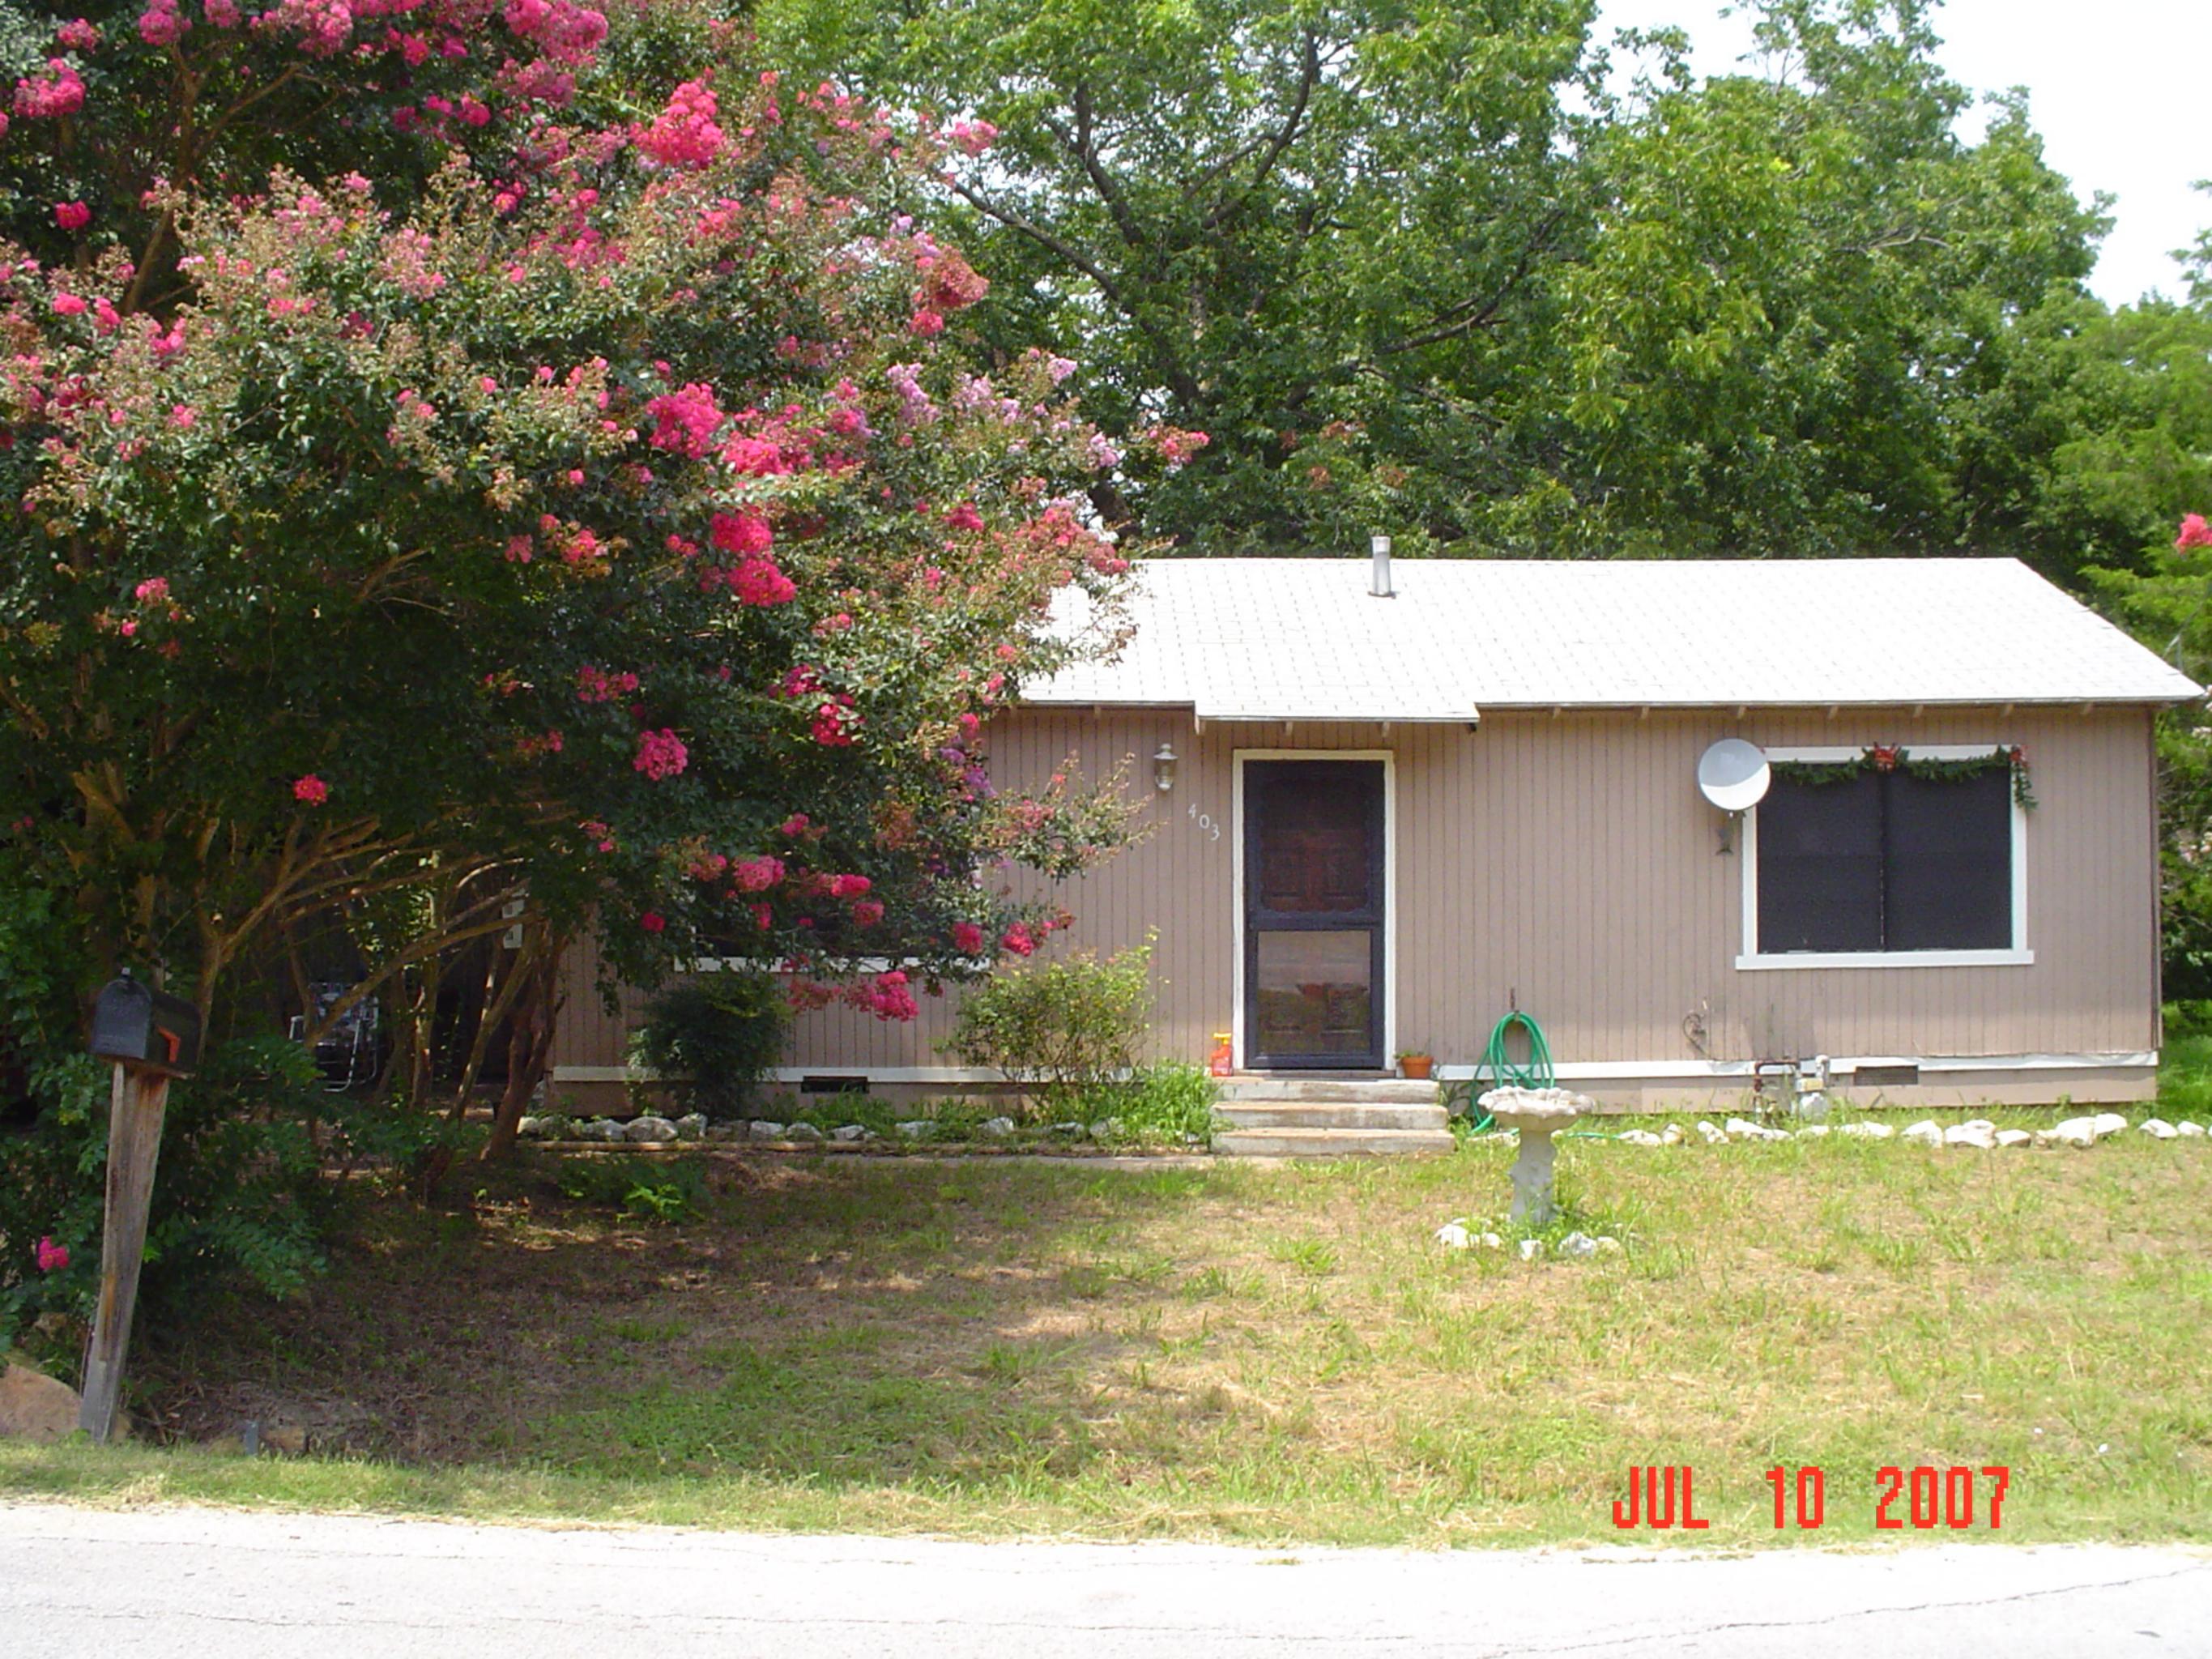

### CHARACTERISTICS OF THE PROJECT

On May 23, 2024, the applicants -- *Gary and Carol Byrd* -- submitted a request for a Certificate of Appropriateness (COA) proposing to demolish the existing 792 SF single-family home along with the three (3) existing accessory structures situated on the subject property. The applicants have indicated that the purpose of this request is to allow for the future construction of a new craftsman style single-family home. The photos below have been provided by the applicants and show the current condition of all the structures situated on the subject property.

FIGURE 3: APPLICANT PHOTOS