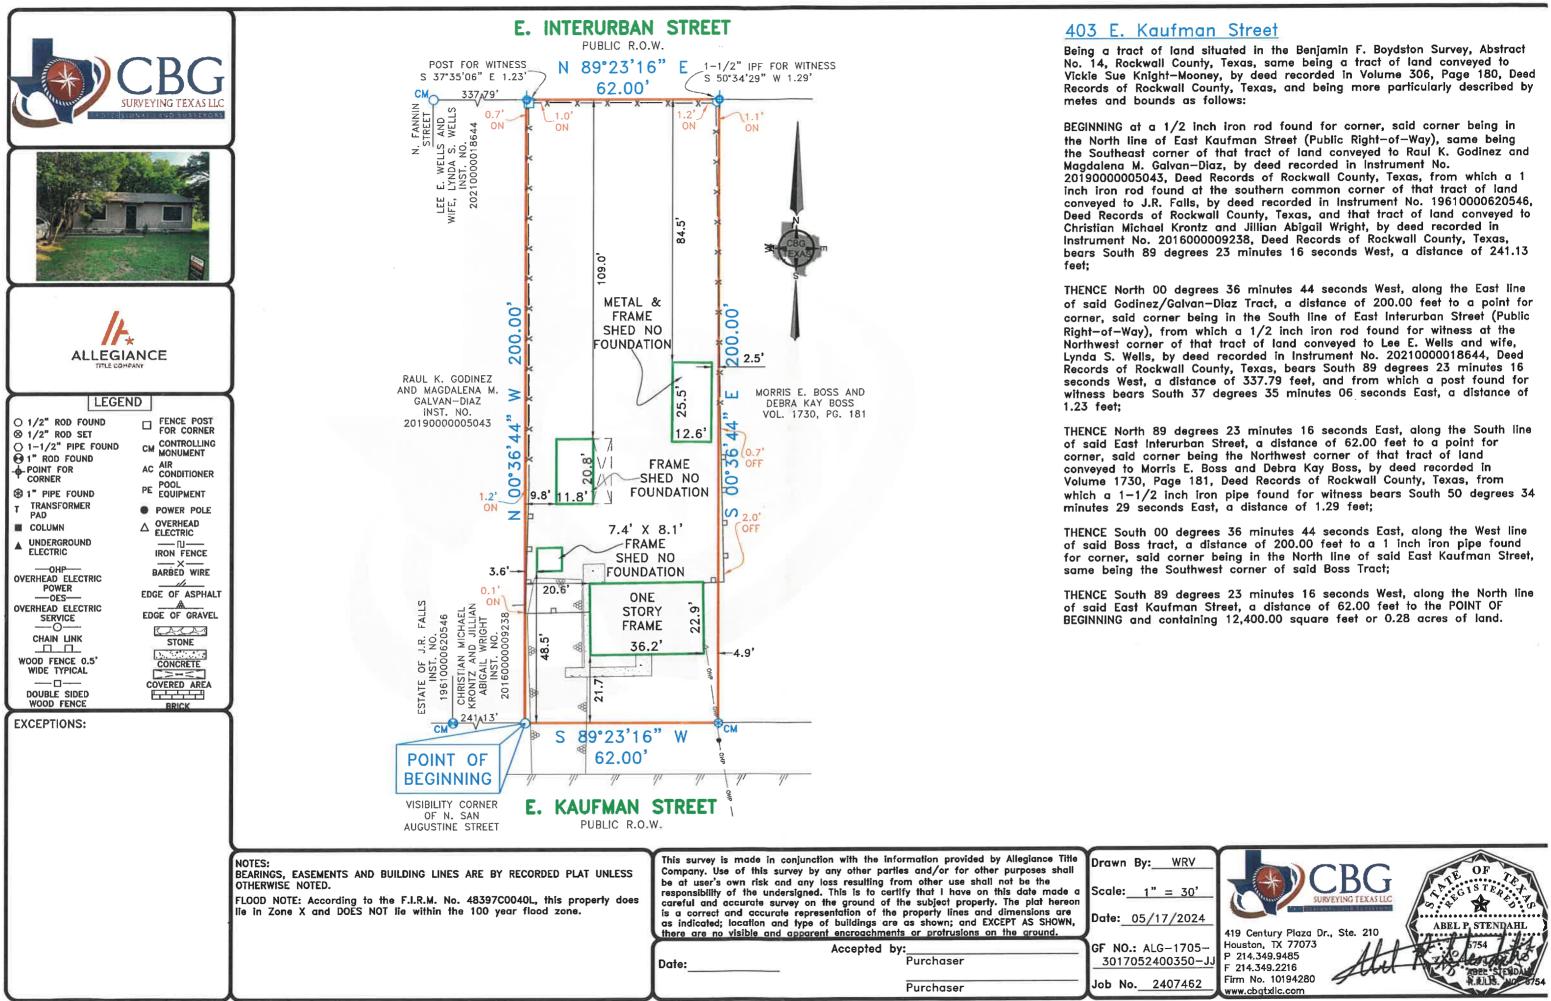

#### **SUMMARY**

Hold a public hearing to discuss and consider a request by Gary and Carol Byrd for the approval of a <u>Certificate of</u> <u>Appropriateness (COA)</u> for the demolition of an existing single-family home and three (3) existing accessory buildings on a <u>Medium Contributing Property</u> being a 0.2850-acre parcel of land identified as Lot 5B, Block 5, Griffith Addition, City of Rockwall, Rockwall County, Texas, zoned Single Family 7 (SF-7) District, situated within the Old Town Rockwall (OTR) Historic District, addressed as 403 E. Kaufman Street, and take any action necessary.

#### BACKGROUND

The 792 SF single-family home -- *situated on the subject property at 403 E. Kaufman Street* -- was constructed circa 1965 utilizing the *Bungalow* architectural style within the Old Town Rockwall (OTR) Historic District. According to the 2017 *Historic Resource Survey*, the home was constructed with *Minimal Traditional* style influences and is classified as a *Medium Contributing Property*. A property that is assigned the *Medium Contributing* classification is defined as having most, but not all, of the historical character and integrity of a *Contributing Property* with some of this being lost through alterations to the home. In this case, the exterior of the home -- *specifically the siding, roof, and windows* -- all appear to be materials that are not original to the home. The subject property was annexed prior to 1911 based on the April 1911 Sanborn Maps. According to the January 3, 1972 zoning map the subject property was zoned Single-Family 3 (SF-3) District. At some point between January 3, 1972 and May 16, 1983 the subject property was rezoned from a Single-

FIGURE 1: MAY 2024

Family 3 (SF-3) District to Single-Family 7 (SF-7) District. The property has remained zoned Single Family (SF-7) District since this date. According to the Rockwall Central Appraisal District (RCAD), situated on the subject property is the 792 SF single-family home that was constructed in 1965, one (1) detached garage, and one (1) accessory structure -- *being 300 SF and 240 SF* -- constructed in 1979. In addition, the *2017 Historic Resource Survey* indicates that there was an additional garage constructed circa 1965 on the subject property.