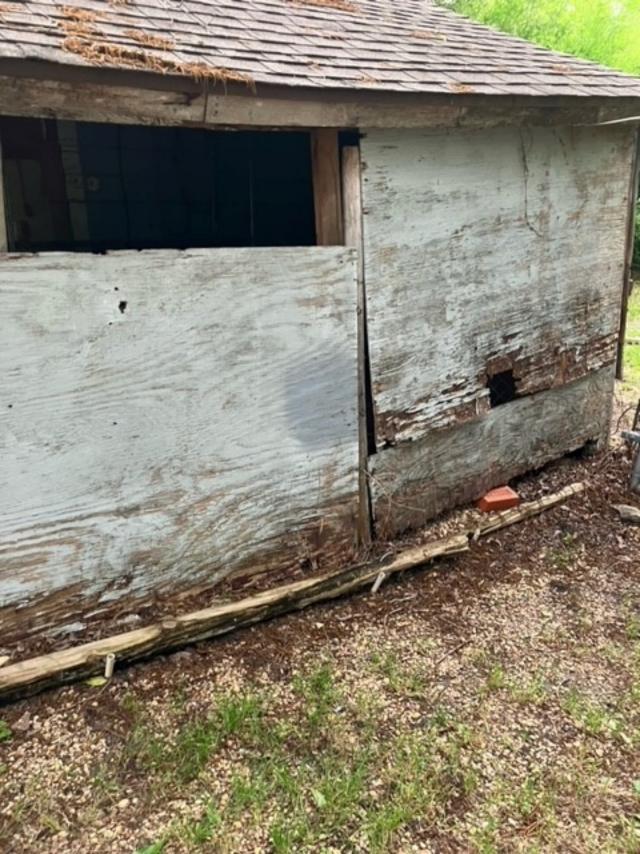

### CHARACTERISTICS OF THE PROJECT

On May 23, 2024, the applicants -- *Gary and Carol Byrd* -- submitted a request for a Certificate of Appropriateness (COA) proposing to demolish the existing 792 SF single-family home along with the three (3) existing accessory structures situated on the subject property. The applicants have indicated that the purpose of this request is to allow for the future construction of a new craftsman style single-family home. The photos below have been provided by the applicants and show the current condition of all the structures situated on the subject property.

FIGURE 3: APPLICANT PHOTOS