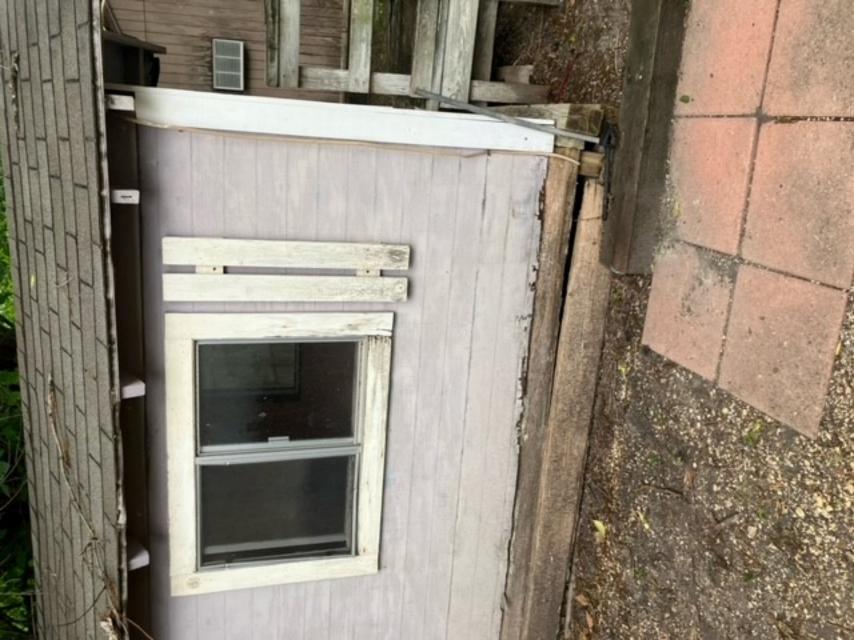

### CHARACTERISTICS OF THE PROJECT

On May 23, 2024, the applicants -- *Gary and Carol Byrd* -- submitted a request for a Certificate of Appropriateness (COA) proposing to demolish the existing 792 SF single-family home along with the three (3) existing accessory structures situated on the subject property. The applicants have indicated that the purpose of this request is to allow for the future construction of a new craftsman style single-family home. The photos below have been provided by the applicants and show the current condition of all the structures situated on the subject property.

FIGURE 3: APPLICANT PHOTOS