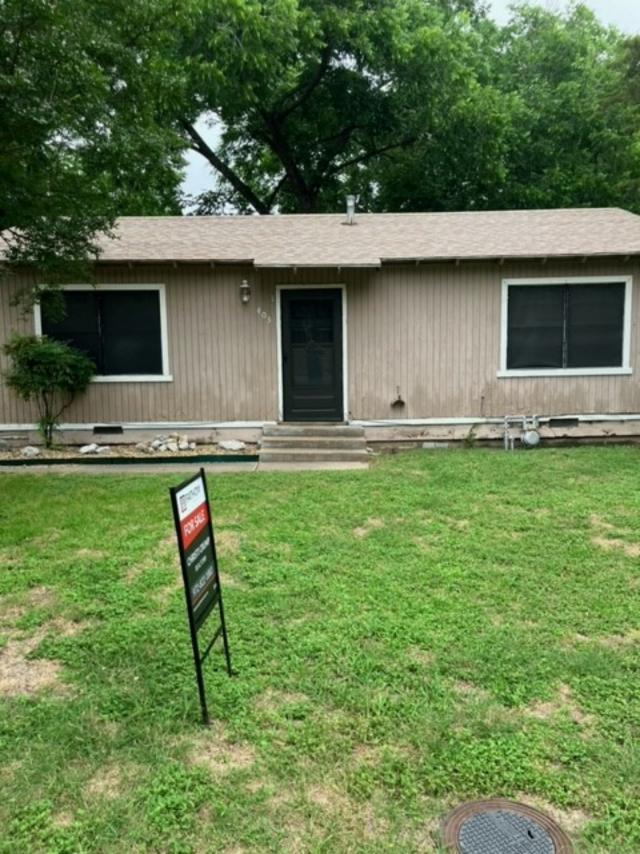

### CHARACTERISTICS OF THE PROJECT

On May 23, 2024, the applicants -- *Gary and Carol Byrd* -- submitted a request for a Certificate of Appropriateness (COA) proposing to demolish the existing 792 SF single-family home along with the three (3) existing accessory structures situated on the subject property. The applicants have indicated that the purpose of this request is to allow for the future construction of a new craftsman style single-family home. The photos below have been provided by the applicants and show the current condition of all the structures situated on the subject property.

FIGURE 3: APPLICANT PHOTOS