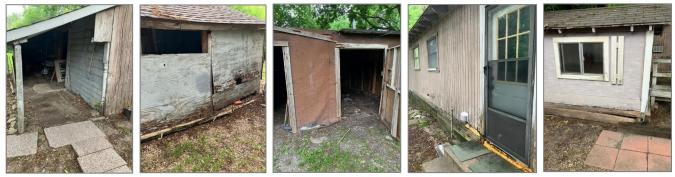

### CHARACTERISTICS OF THE PROJECT

On May 23, 2024, the applicants -- *Gary and Carol Byrd* -- submitted a request for a Certificate of Appropriateness (COA) proposing to demolish the existing 792 SF single-family home along with the three (3) existing accessory structures situated on the subject property. The applicants have indicated that the purpose of this request is to allow for the future construction of a new craftsman style single-family home. The photos below have been provided by the applicants and show the current condition of all the structures situated on the subject property.

FIGURE 3: APPLICANT PHOTOS

Section 10, *Demolition Criteria*, of Appendix D, *Historic Preservation Guidelines*, of the Unified Development Code (UDC) states "(d)emolition of a structure would be allowed if: (A) The building has lost its architectural and historical integrity and importance, and its removal will not result in a negative, less appropriate visual effect on the Historic District; or (B) A structure does not contribute to the historical or architectural character and importance of the Historic District (*e.g. a Non-Contributing structure*), and its removal will result in a positive appropriate visual effect on the Historic District; or (C) There is an imminent threat to the health, safety and welfare to the surrounding residents and/or property because of an unsafe condition that constitutes an emergency ..." In this case, the structures: [1] do <u>not</u> appear to have any architectural or historical significance to the subject property, and [2] its removal will not result in a negative, less appropriate visual effect on the Historic District. Specifically, it appears that the majority of the historic integrity of the structures on the subject property have been lost due to renovations over the years. Based on this there does <u>not</u> appear to be any issues with granting the applicant's request to remove the existing home or accessory structures; however, a Certificate of Appropriateness (COA) request is a discretionary decision for the Historic Preservation Advisory Board (HPAB). Staff should note that an additional Certificate of Appropriateness (COA) and Specific Use Permit (SUP) for *Residential Infill in an Established Subdivision* will be required for the proposed new single-family home prior to the issuance of a building permit.