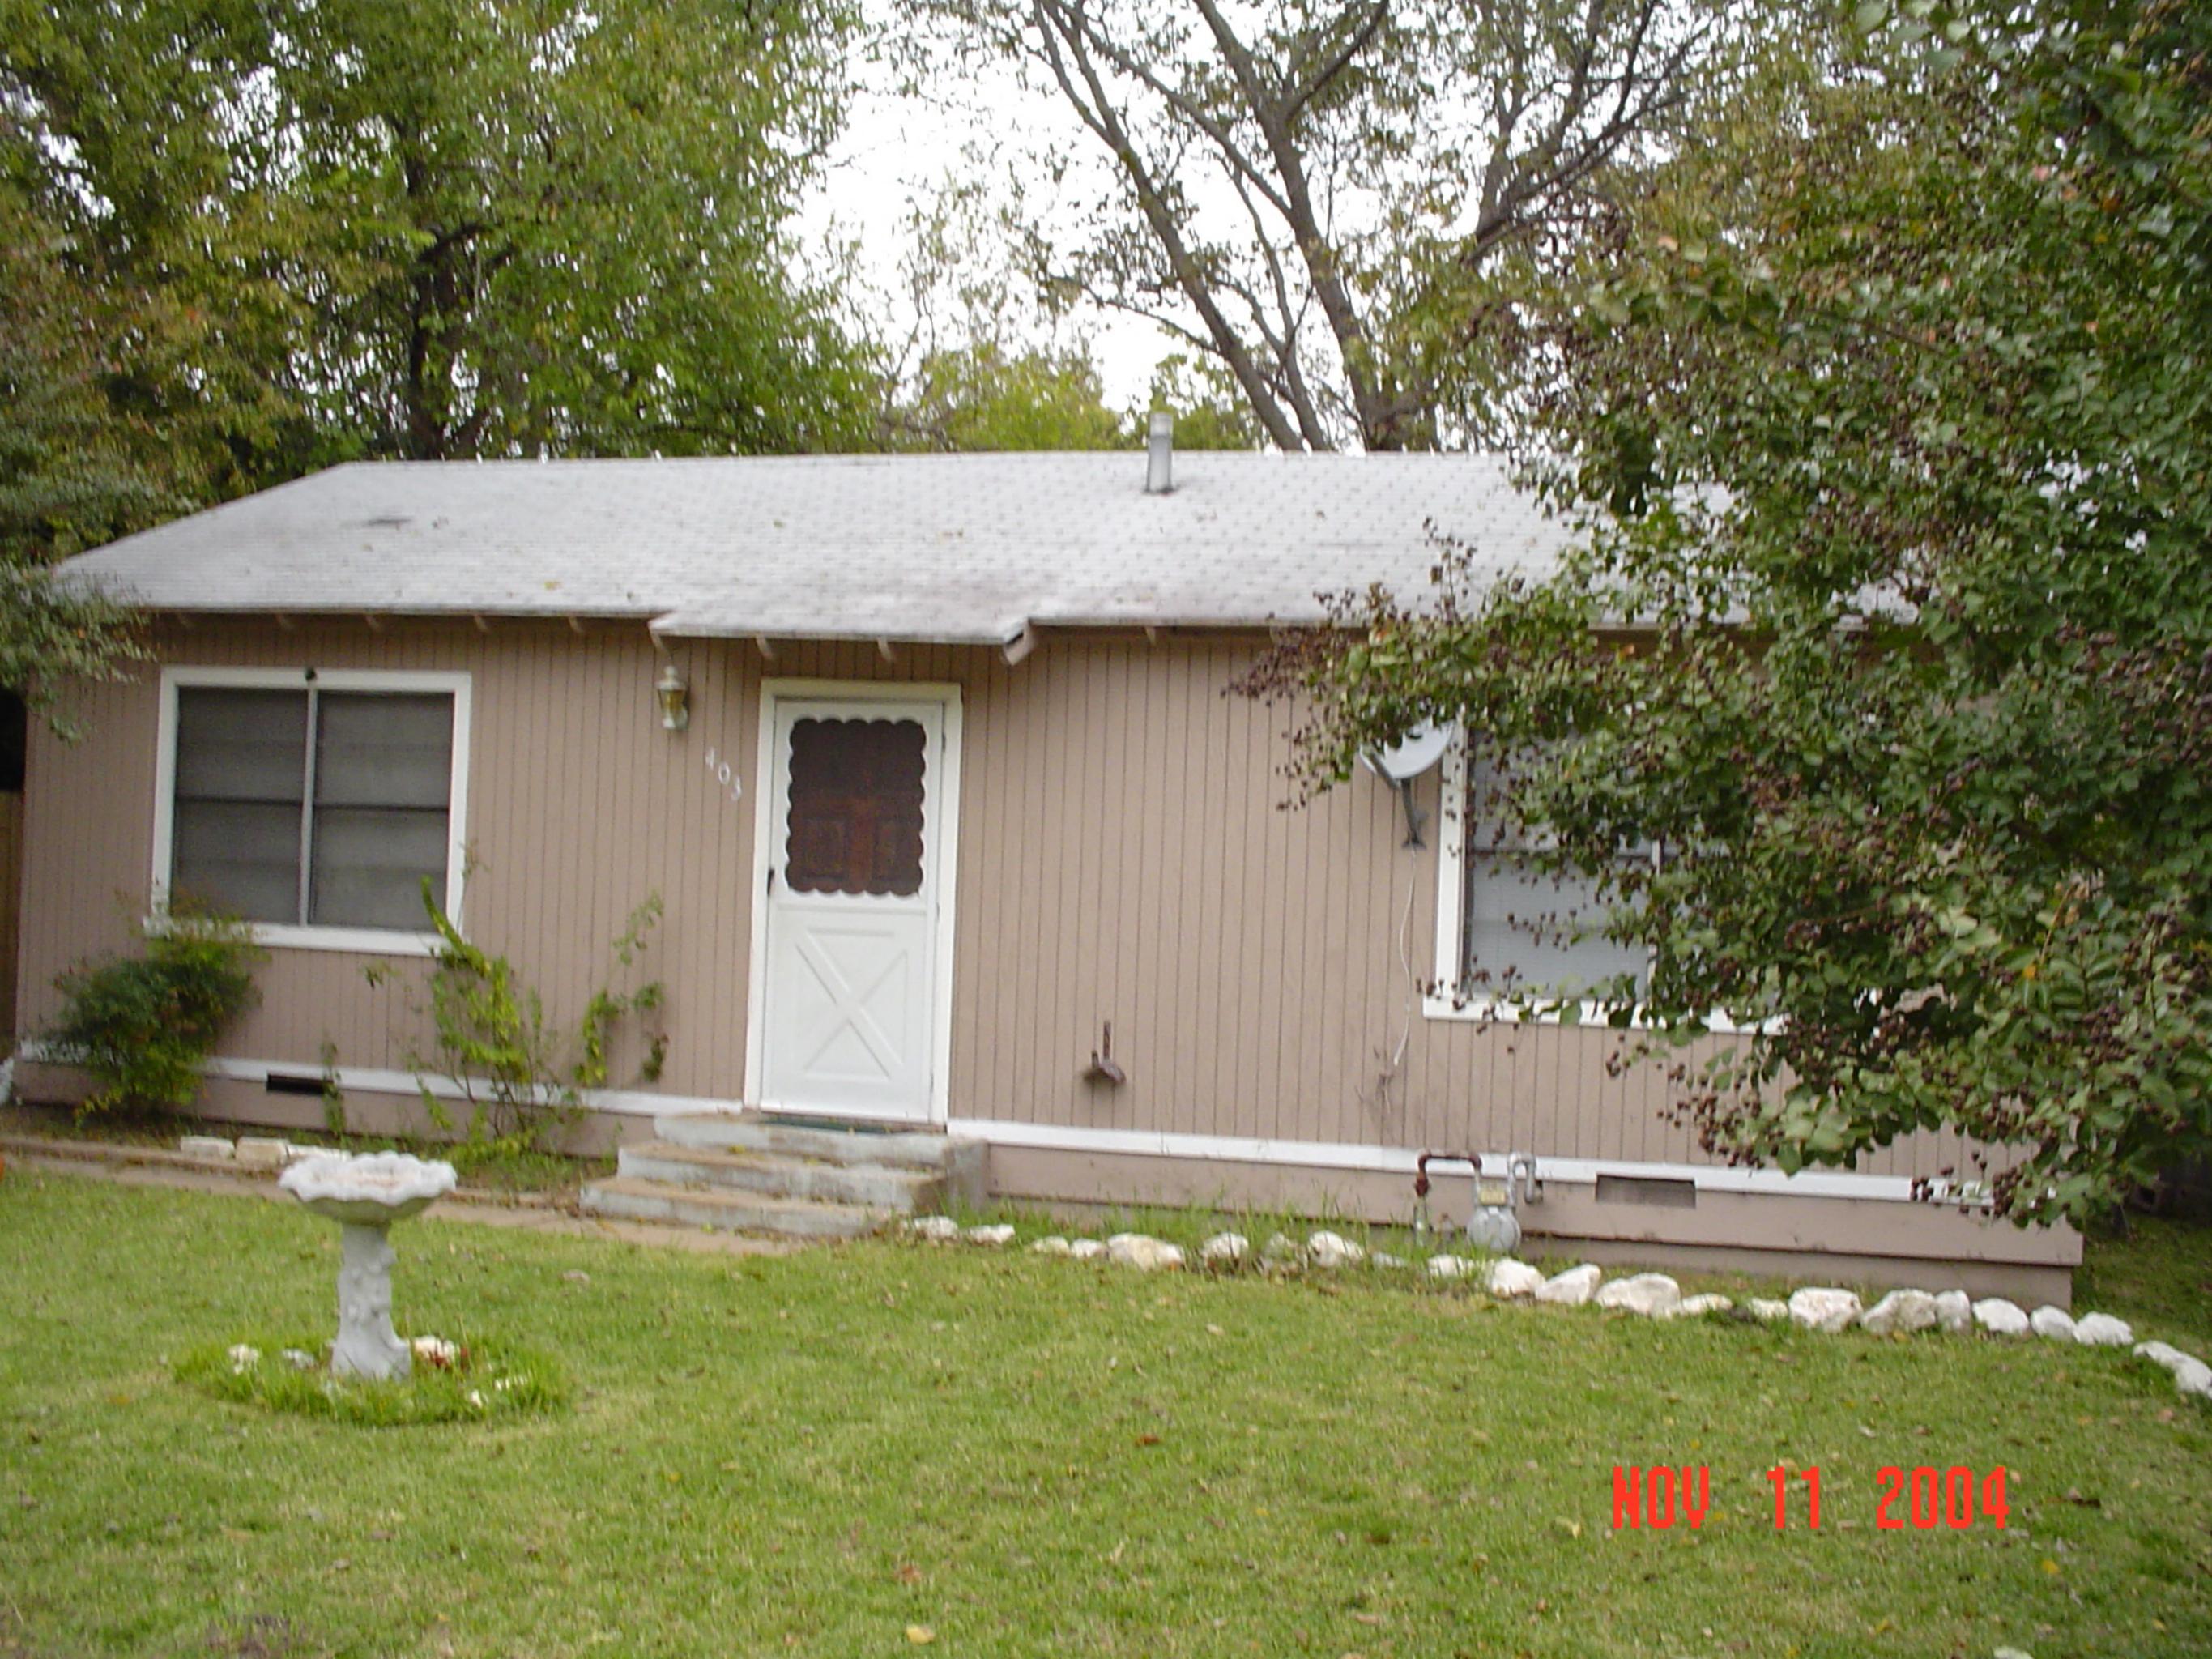

### CHARACTERISTICS OF THE PROJECT

On May 23, 2024, the applicants -- *Gary and Carol Byrd* -- submitted a request for a Certificate of Appropriateness (COA) proposing to demolish the existing 792 SF single-family home along with the three (3) existing accessory structures situated on the subject property. The applicants have indicated that the purpose of this request is to allow for the future construction of a new craftsman style single-family home. The photos below have been provided by the applicants and show the current condition of all the structures situated on the subject property.

FIGURE 3: APPLICANT PHOTOS