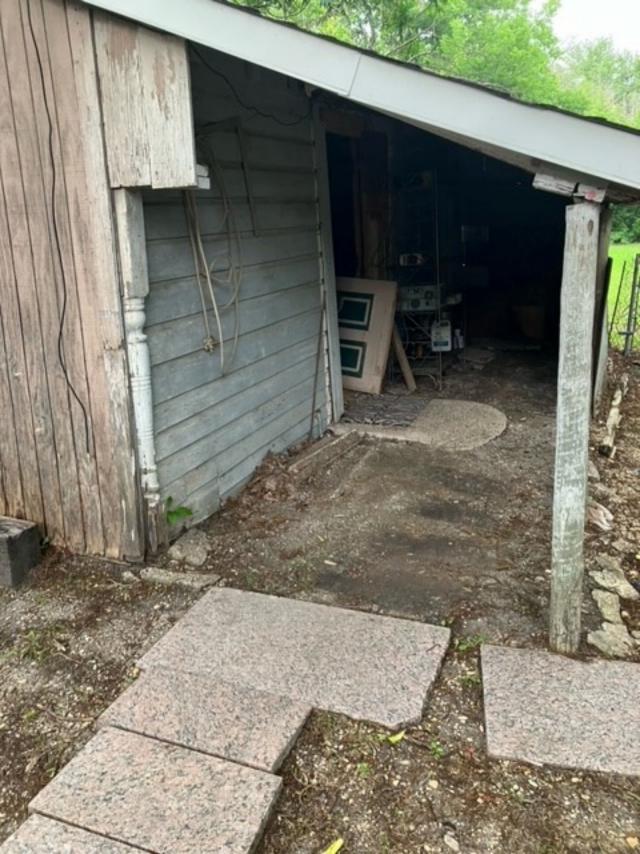

### CHARACTERISTICS OF THE PROJECT

On May 23, 2024, the applicants -- *Gary and Carol Byrd* -- submitted a request for a Certificate of Appropriateness (COA) proposing to demolish the existing 792 SF single-family home along with the three (3) existing accessory structures situated on the subject property. The applicants have indicated that the purpose of this request is to allow for the future construction of a new craftsman style single-family home. The photos below have been provided by the applicants and show the current condition of all the structures situated on the subject property.

FIGURE 3: APPLICANT PHOTOS