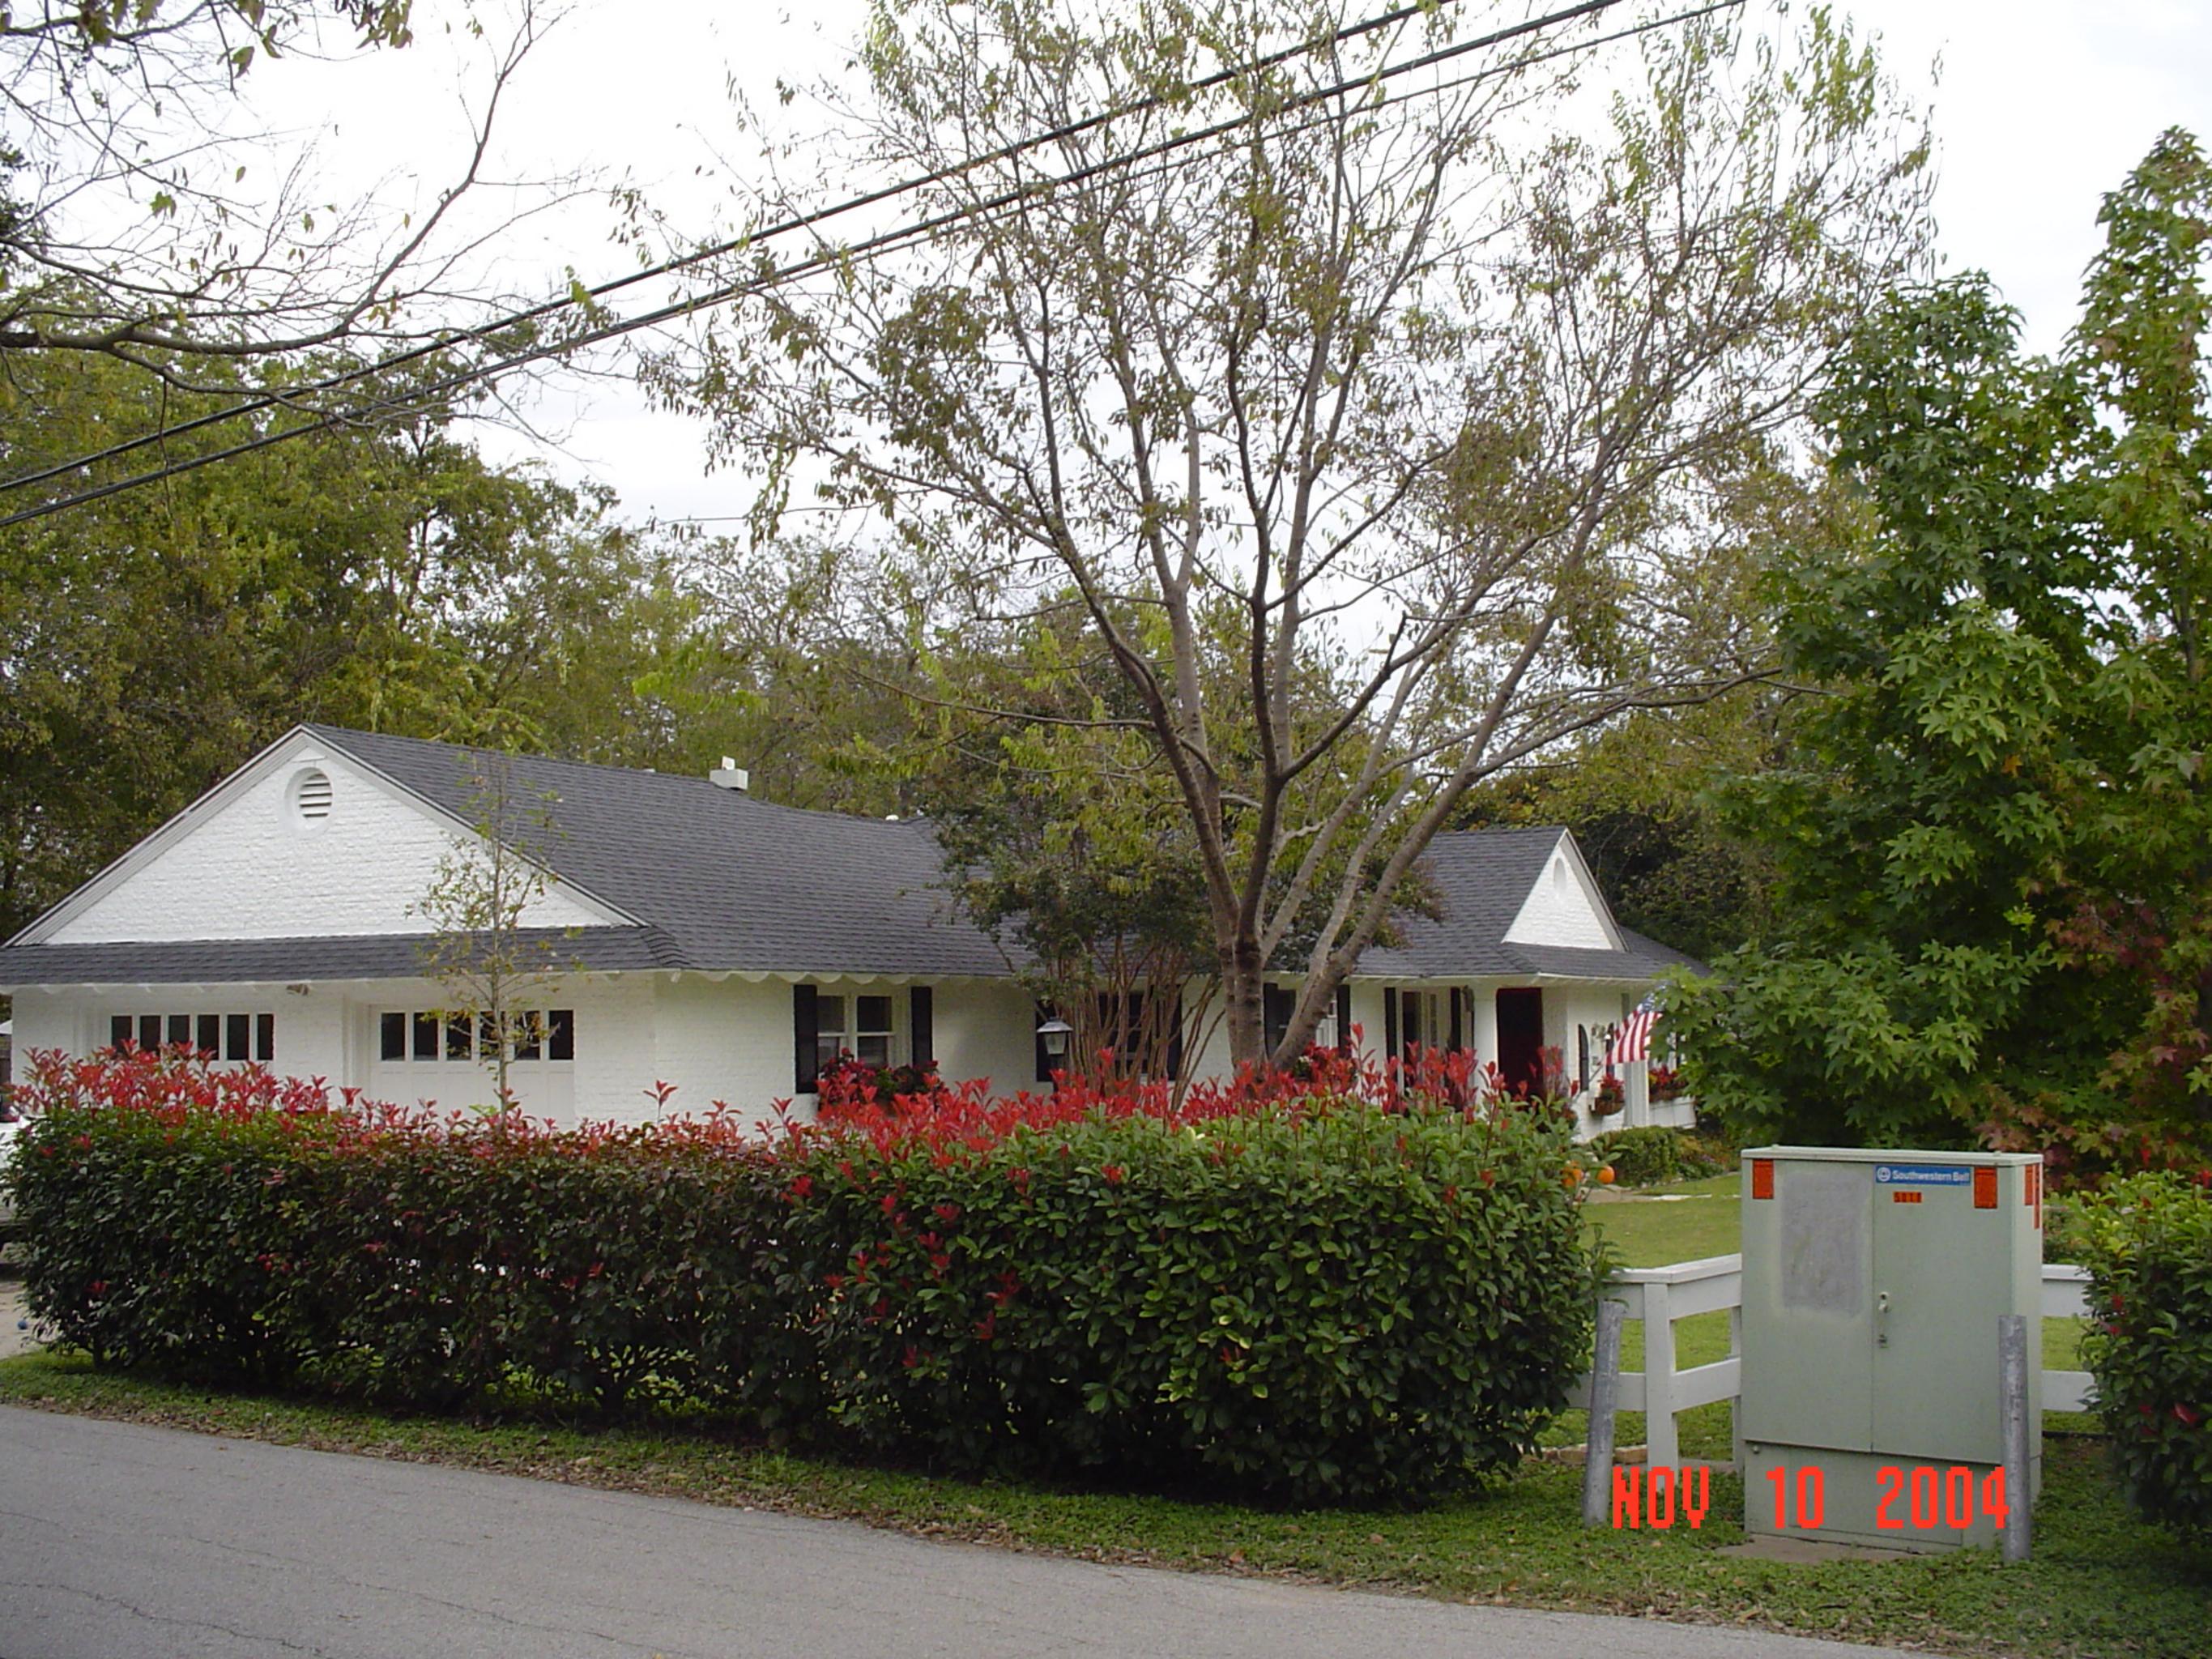

## To whom it may concern:

I would like to propose a concrete driveway expansion to the HPAB for 303 Williams St. Rockwall, Texas 75087.

The expansion will extend the existing concrete driveway for additional parking along N. Fannin St. The expansion size will be approximately 15ft by 22 ft of concrete with a broom finish to match the existing driveway. The following pictures are intended to illustrate where the driveway will be expanded on the left side of the driveway and to show the current state.

Picture 1: Concrete Driveway Expansion along Fannin St. illustrated above in Blue

Picture 2: Existing driveway of 303 Williams off Fannin St.

Picture 3: Driveway and yard view of 303 Williams off Fannin St.