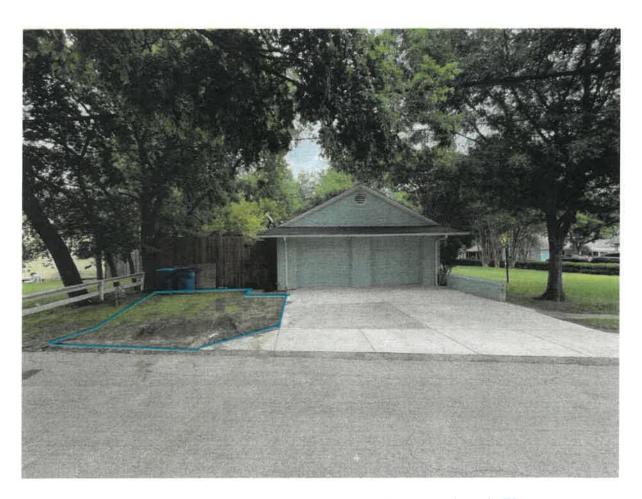

## To whom it may concern:

I would like to propose a concrete driveway expansion to the HPAB for 303 Williams St. Rockwall, Texas 75087.

The expansion will extend the existing concrete driveway for additional parking along N. Fannin St. The expansion size will be approximately 15ft by 22 ft of concrete with a broom finish to match the existing driveway. The following pictures are intended to illustrate where the driveway will be expanded on the left side of the driveway and to show the current state.

Picture 1: Concrete Driveway Expansion along Fannin St. illustrated above in Blue

Picture 2: Existing driveway of 303 Williams off Fannin St.

Picture 3: Driveway and yard view of 303 Williams off Fannin St.