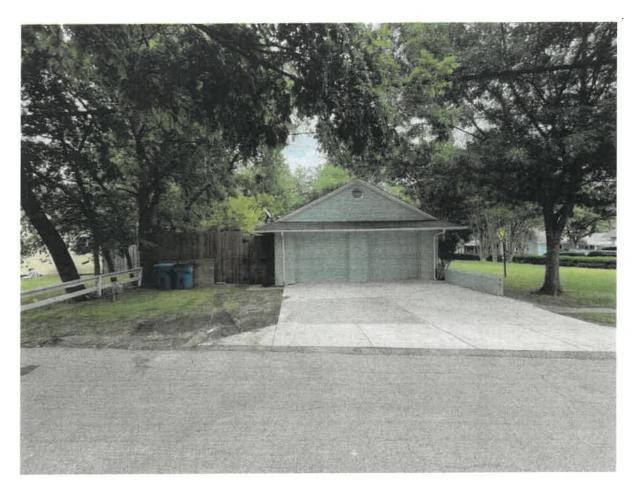

## To whom it may concern:

I would like to propose a concrete driveway expansion to the HPAB for 303 Williams St. Rockwall, Texas 75087.

The expansion will extend the existing concrete driveway for additional parking along N. Fannin St. The expansion size will be approximately 15ft by 22 ft of concrete with a broom finish to match the existing driveway. The following pictures are intended to illustrate where the driveway will be expanded on the left side of the driveway and to show the current state.

Picture 1: Concrete Driveway Expansion along Fannin St. illustrated above in Blue

Picture 2: Existing driveway of 303 Williams off Fannin St.

Picture 3: Driveway and yard view of 303 Williams off Fannin St.