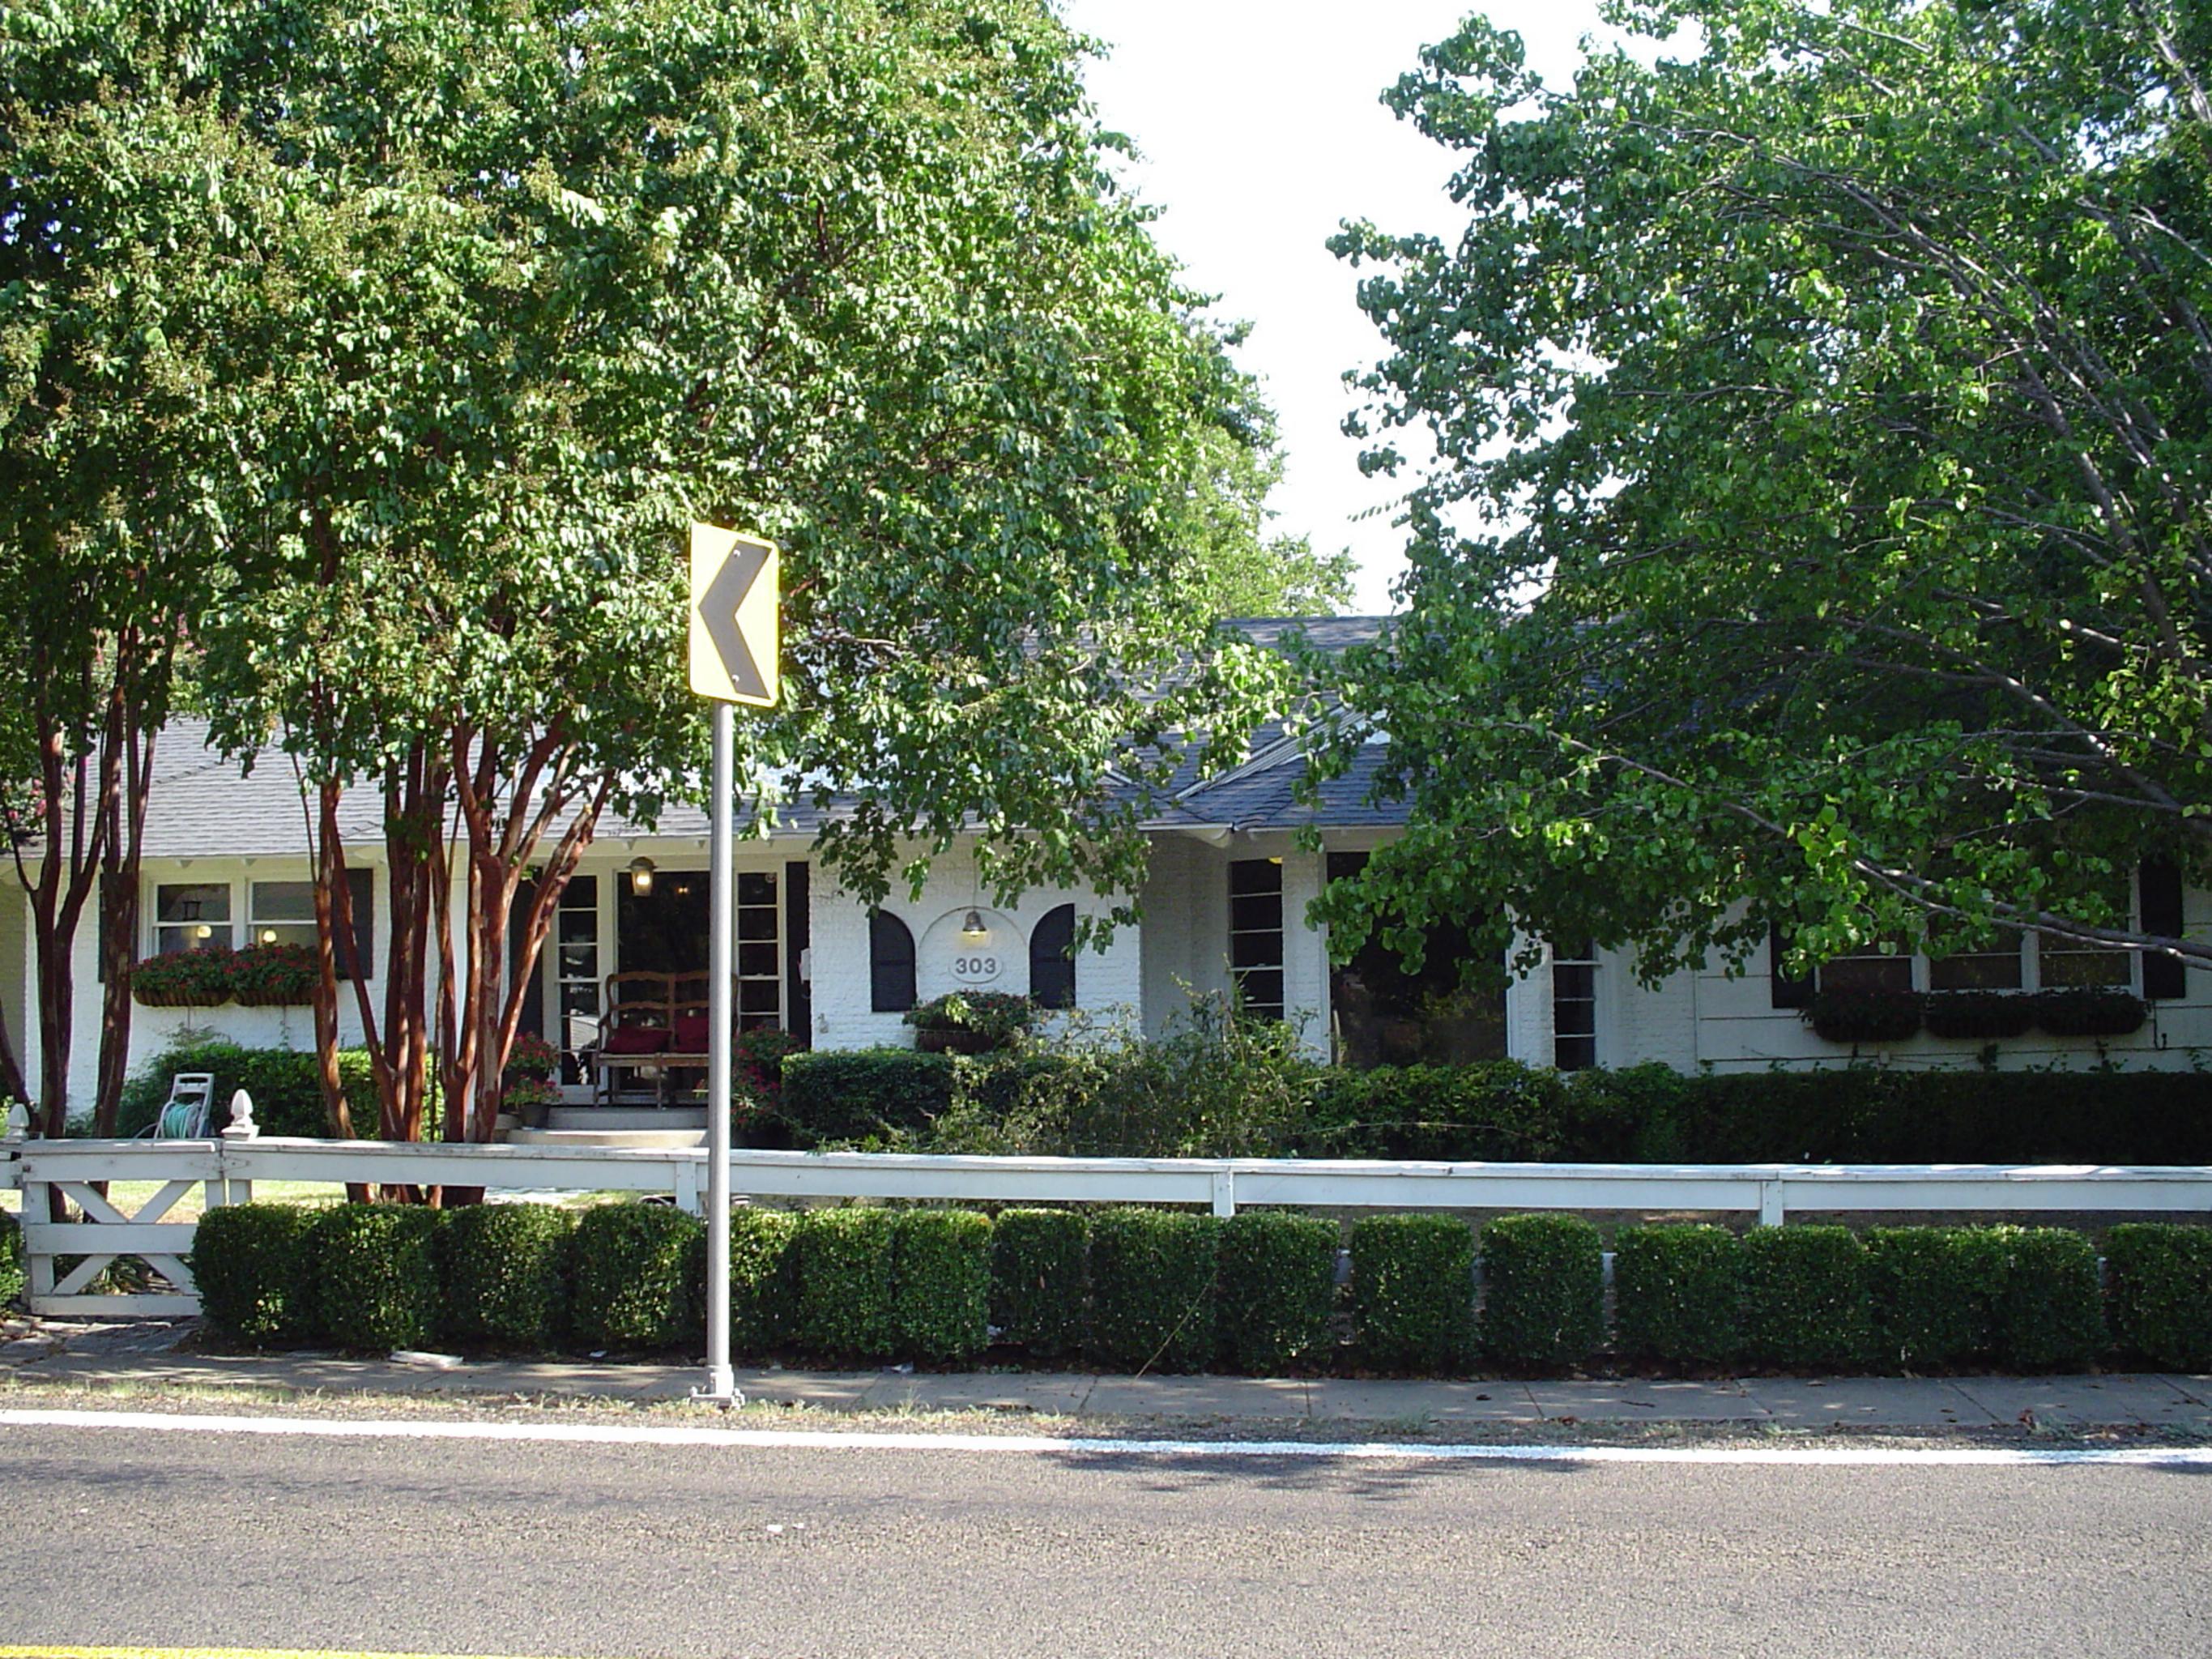

## To whom it may concern:

I would like to propose a concrete driveway expansion to the HPAB for 303 Williams St. Rockwall, Texas 75087.

The expansion will extend the existing concrete driveway for additional parking along N. Fannin St. The expansion size will be approximately 15ft by 22 ft of concrete with a broom finish to match the existing driveway. The following pictures are intended to illustrate where the driveway will be expanded on the left side of the driveway and to show the current state.

Picture 1: Concrete Driveway Expansion along Fannin St. illustrated above in Blue

Picture 2: Existing driveway of 303 Williams off Fannin St.

Picture 3: Driveway and yard view of 303 Williams off Fannin St.