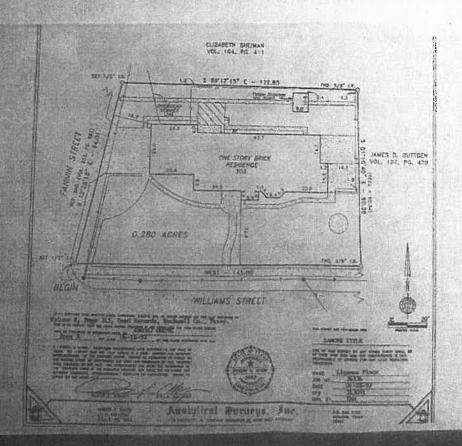

BRING a pare of SLOCE 2 of PARMERS AND MINICIPATE DATIONAL BANK ADDITION to the City of Rockwall, according to the femous of Fish thereof, received in Volume 8, Page 112, Rockwall County Deed Records and being norm particularly described so follows:

ä

Maria Stone 13:116 No.

REGINGING at a  $1/2^{n}$  iron rod set for corner of the intersection of the East line of Femini Street with the Rotth line of Williams Street at the Southwest corner of this dick  $Z_{1}$ .

THURCH MOTTH 12° 23' 15° East along the Best time of said Tennis Street and the Nest Line of said which 2, a distance of 94.01 feet to a 1/2° iron fod not for recess;

TRIMES Bouch 80% 17" 15" Heat, a distance of 122 ha feet to 3 5/8" from tod found for opener;

THOSER South 01° 10' 40" Rast, a distance of 90,28 four to 9 3/8" trok yed found for normar is the Morth line of said Williams Street;

TRANCE Work along the Morth Line of said Williams Street a distance of 145,00 feet to the PLACE OF ENGINEER and Containing 0.080 acres of land.

POL 164, PG. 411