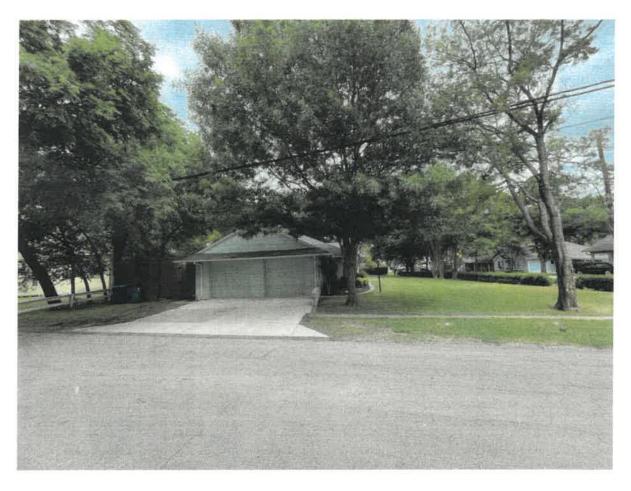

## To whom it may concern:

I would like to propose a concrete driveway expansion to the HPAB for 303 Williams St. Rockwall, Texas 75087.

The expansion will extend the existing concrete driveway for additional parking along N. Fannin St. The expansion size will be approximately 15ft by 22 ft of concrete with a broom finish to match the existing driveway. The following pictures are intended to illustrate where the driveway will be expanded on the left side of the driveway and to show the current state.

Picture 1: Concrete Driveway Expansion along Fannin St. illustrated above in Blue

Picture 2: Existing driveway of 303 Williams off Fannin St.

Picture 3: Driveway and yard view of 303 Williams off Fannin St.