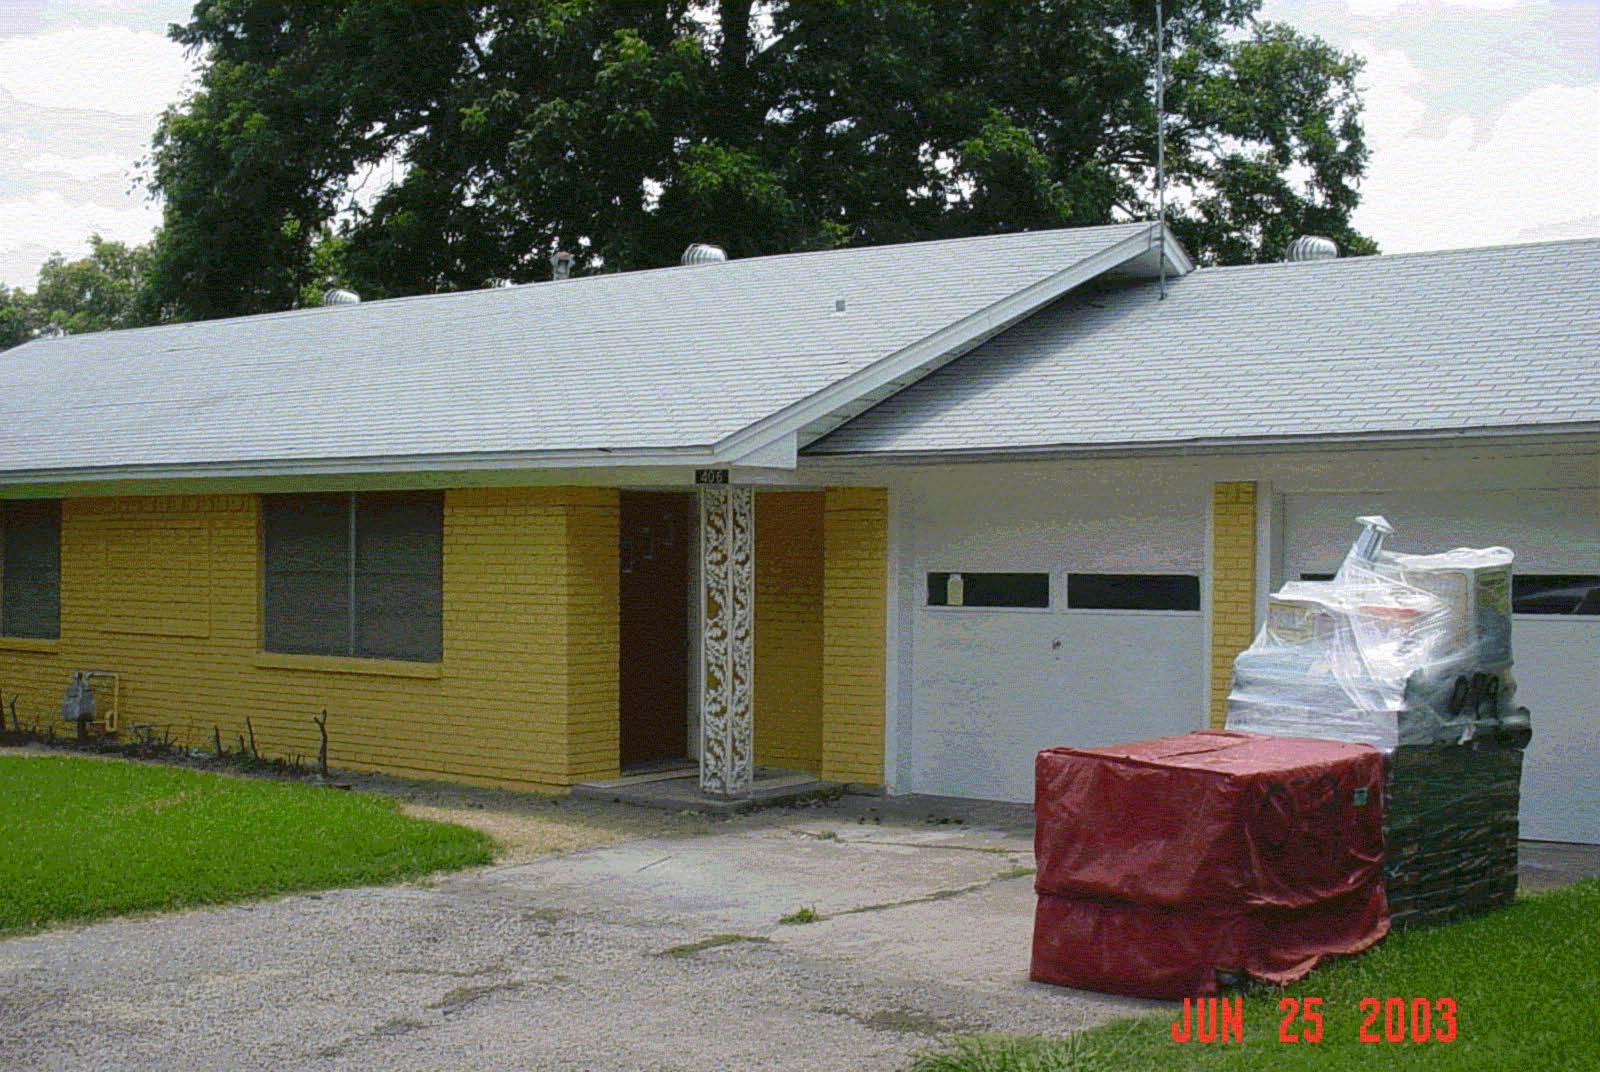

#### **BACKGROUND**

The 1,772 SF single-family home -- situated on the subject property at 405 Williams Street -- was constructed circa 1960 utilizing the Ranch architectural style according to the 2017 Historic Resource Survey. According to the Rockwall Central Appraisal District (RCAD), in addition to the existing singlefamily home there is a 400 SF storage building constructed in 2003. The single-family home is classified as Medium-Contributing Property and is situated within the Old Town Rockwall (OTR) Historic District. A property that is assigned the Medium Contributing classification is defined as having most, but not all, of the historical character and integrity of a Contributing Property with some of this being lost through alterations to the home. The subject property was annexed prior to 1934 based on the April 1934 Sanborn Maps. According to the January 3, 1972 zoning map the subject property was zoned Single-Family 3 (SF-3) District. At some point between January 3, 1972 and May 16, 1983 the subject

FIGURE 1: AUGUST 10, 2012

property was rezone from a Single-Family 3 (SF-3) District to Single-Family 7 (SF-7) District. The property has remained zoned Single Family (SF-7) District since this date.

Staff should note that the Historic Preservation Advisory Board (HPAB) reviewed a historic case (*Case No. H2023-001*), from the same applicant, on February 16, 2023. At that time, the applicant was proposing to enclose the garage and finish the exterior wall in brick to match the primary structure, install two (2) new windows on this enclosed wall, and replace all of the existing windows on existing home. Ultimately, the HPAB approved a motion to deny the applicant's request by a vote of 5-0, finding that the proposed changes [1] were not consistent with the guidelines of the historic district, and [2] impaired the historical integrity of the subject property. On April 20, 2023, the Historic Preservation Advisory Board (HPAB) approved a Certificate of Appropriateness (COA) for the purpose of replacing the garage doors and existing windows.