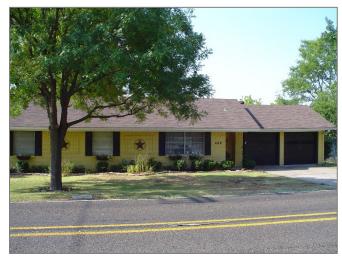

#### **BACKGROUND**

The 1,772 SF single-family home -- situated on the subject property at 405 Williams Street -- was constructed circa 1960 utilizing the Ranch architectural style according to the 2017 Historic Resource Survey. According to the Rockwall Central Appraisal District (RCAD), in addition to the existing singlefamily home there is a 400 SF storage building constructed in 2003. The single-family home is classified as Medium-Contributing Property and is situated within the Old Town Rockwall (OTR) Historic District. A property that is assigned the Medium Contributing classification is defined as having most, but not all, of the historical character and integrity of a Contributing Property with some of this being lost through alterations to the home. The subject property was annexed prior to 1934 based on the April 1934 Sanborn Maps. According to the January 3, 1972 zoning map the subject property was zoned Single-Family 3 (SF-3) District. At some point between January 3, 1972 and May 16, 1983 the subject