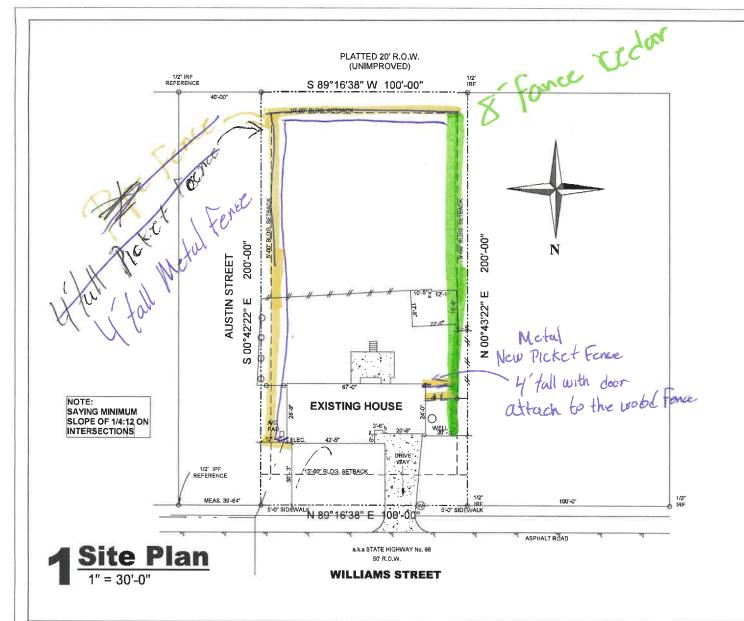

#### **PURPOSE**

The applicant is requesting approval of a Certificate of Appropriateness (COA) for the purpose of replacing the existing 8 foot board on board cedar fence on the west property line and constructing a wrought-iron fence for the remaining portions of the back-yard on the subject property.

#### CHARACTERISTICS OF THE PROJECT

The property owner is requesting a Certificate of Appropriateness (COA) for the purpose of replacing the existing eight (8)-foot wood fence on the west property line and constructing a four (4) foot metal. wrought iron fence on the east and south property lines which will connect to the eight (8)-foot wood fence. The applicant is also proposing a four (4)-foot tall metal fence with a gate which will be installed on the west side of the home and connect to the eight (8) foot wood fence. The layout of the fence is outlined in the site plan depicted in Figure 1.