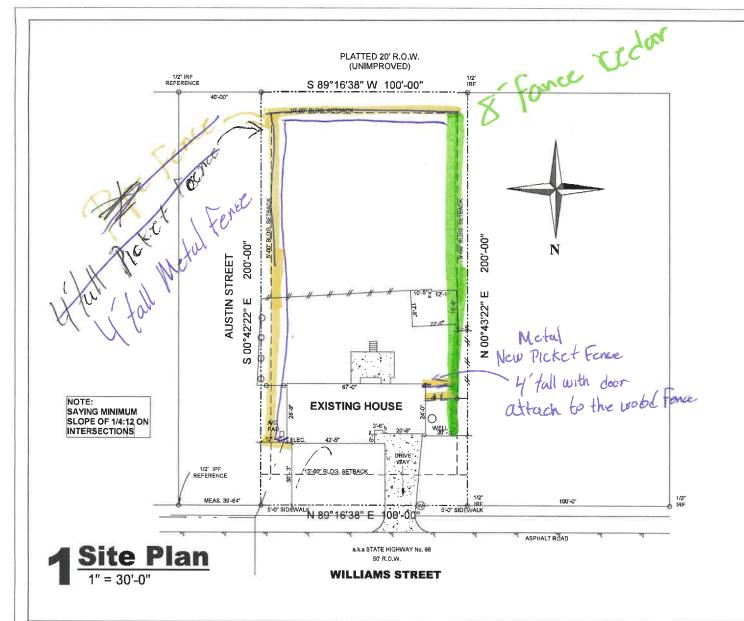

#### **PURPOSE**

The applicant is requesting approval of a Certificate of Appropriateness (COA) for the purpose of replacing the existing 8 foot board on board cedar fence on the west property line and constructing a wrought-iron fence for the remaining portions of the back-yard on the subject property.

#### CHARACTERISTICS OF THE PROJECT

The property owner is requesting a Certificate of Appropriateness (COA) for the purpose of replacing the existing eight (8)-foot wood fence on the west property line and constructing a four (4) foot metal. wrought iron fence on the east and south property lines which will connect to the eight (8)-foot wood fence. The applicant is also proposing a four (4)-foot tall metal fence with a gate which will be installed on the west side of the home and connect to the eight (8) foot wood fence. The layout of the fence is outlined in the site plan depicted in Figure 1.

According to Section 07(H), Building Standards, of Appendix D, Historic Preservation Guidelines, of the Unified Development Code (UDC), "(a) fence in the front, side, or rear yards should meet all applicable city codes ... (a)ny fence that requires review must be architecturally compatible in height, materials, color, texture and design with the style and period of the main structure on the lot." According to Subsection 08.02, General Fence Standards, of Article 08, Landscape and Fence Standards, of the Unified Development Code (UDC), "(p)ermitted fencing materials are limited to wood pickets, vinyl coated chain link, wrought iron, decorative metal (i.e. with the appearance of wrought iron but is made of powder-coated steel, aluminum or covered with a corrosion protection finish), brick, stone, split face CMU or burnished block, vinyl, fiberglass composite, and concrete with stone face/form liner." In this case, the applicant is requesting to add a four (4) foot metal, wrought iron fence and gate which is permitted within a Single-Family 7 (SF-7) District. According to Subsection 06.03(G)(5), Standards of Approval, of Article 05, District Development Standards, of the Unified Development Code (UDC), "...the Historic Preservation Advisory Board (HPAB) must approve the application for a Certificate of Appropriateness (COA) if it determines that ... the application will not adversely affect the character of the site; and the proposed work is consistent with the regulations contained in this section and proposed preservation criteria ..." In this case, the applicant's scope of work (i.e. addition of a fence) appears to generally be in conformance with the guidelines contained in the Unified Development Code (UDC), and the proposed scope of work does not appear to impair the historical integrity of the subject property nor does it appear to have a negative impact on any of the adjacent properties; however, requests for a Certificate of Appropriateness (COA) are discretionary decisions for the Historic Preservation Advisory Board (HPAB).