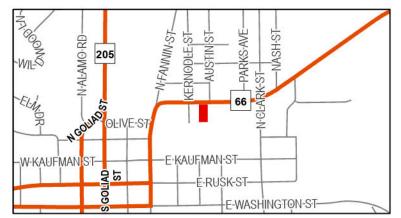

# **VICINITY MAP**

406 WILLIAMS STREET, ROCKWALL,TX 75087

| EXISTING HOUSE   | 1,364 SG/F |
|------------------|------------|
| LOT AREA         | D.46 ACRE  |
| MAX LOT COVERAGE | 35%        |
| LOT COVERAGE     | 65%        |

#### ADJACENT LAND USES AND ACCESS

The subject property is located at 406 Williams Street. The land uses adjacent to the subject property are as follows:

North: Directly north of the subject property is Williams Street, which is identified at a Minor Collector on the Master Thoroughfare Plan contained in the OURHometown Vision 2040 Comprehensive Plan. Beyond this is a 0.3860acre parcel of land (i.e. 501 Williams Street) that is developed with a Non-Contributing single-family home. This property is zoned Single-Family 7 (SF-7) District. Following this is Margaret Street, which is identified as a R2 (i.e. residential, two [2] lane, undivided roadway) on the Master Thoroughfare Plan contained in the OURHometown Vision 2040 Comprehensive Plan. Beyond this is the boundary of the Old Town Rockwall (OTR) Historic District followed by a 0.27-acre parcel of land (i.e. 603 Austin Street) developed with a single-family home. This property is zoned Single-Family 7 (SF-7) District.

South: Directly south of the subject property is a 25-foot strip of right-of-way followed by a vacant 0.505-acre parcel of land. This property is owned by the Rockwall Independent School District (RISD) and is zoned Single-Family 7 (SF-7) District, Beyond this are three (3) parcels of land (i.e. 501, 503, and 505 E, Kaufman Street) that are developed with single-family homes. These properties are classified as Non-Contributing and are zoned Single-Family 7 (SF-7) District. Following these properties is E. Kaufman Street, which is identified as a R2 (i.e. residential, two [2] lane, undivided roadway) on the Master Thoroughfare Plan contained in the OURHometown Vision 2040 Comprehensive Plan.

East: Directly east of the subject property is a 0.45-acre parcel of land (i.e. 502 Williams Street) developed with a Non-Contributing single-family home. Beyond this is a 0.45-acre parcel of land (i.e. 504 Williams Street) developed with a High-Contributing single-family home. Following this is a 0.719-acre parcel of land (i.e. 510 Williams Street) developed with a Medium Contributing single-family home, zoned Single-Family 7 (SF-7) District. Beyond this is a 0.907-acre parcel of land (i.e. 602 Williams Street) developed with a High-Contributing single-family home. All of these properties are zoned Single-Family 7 (SF-7) District.

West: Directly west of the subject property is a 0.456-acre parcel of land (i.e. 402 Williams Street) that is developed with a Medium-Contributing single-family home. Beyond this is Kernodle Street, which is identified as a R2 (i.e. residential, two [2] lane, undivided roadway) on the Master Thoroughfare Plan contained in the OURHometown Vision 2040 Comprehensive Plan. Following this are four (4) parcels of land developed with three (3) Medium-Contributing (i.e. 304, 306, and 310 Williams Street) single-family homes and one (1) Non-Contributing (i.e. 308 Williams Street) single-family home. All of these properties are zoned Single-Family 7 (SF-7) District.