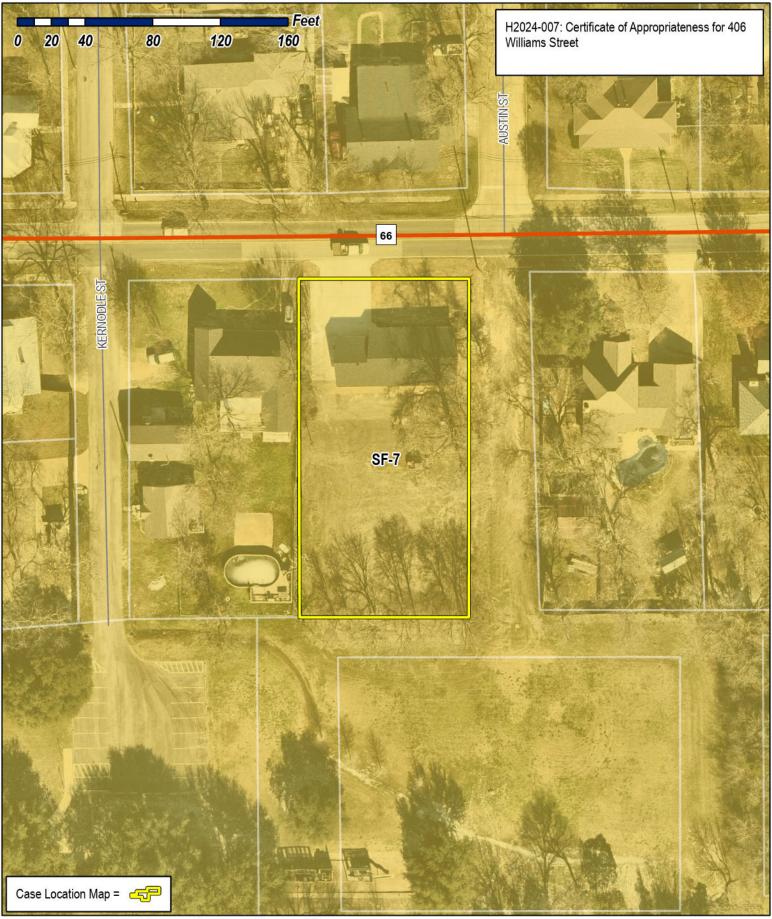

#### ADJACENT LAND USES AND ACCESS

The subject property is located at 406 Williams Street. The land uses adjacent to the subject property are as follows:

North: Directly north of the subject property is Williams Street, which is identified at a Minor Collector on the Master Thoroughfare Plan contained in the OURHometown Vision 2040 Comprehensive Plan. Beyond this is a 0.3860acre parcel of land (i.e. 501 Williams Street) that is developed with a Non-Contributing single-family home. This property is zoned Single-Family 7 (SF-7) District. Following this is Margaret Street, which is identified as a R2 (i.e. residential, two [2] lane, undivided roadway) on the Master Thoroughfare Plan contained in the OURHometown Vision 2040 Comprehensive Plan. Beyond this is the boundary of the Old Town Rockwall (OTR) Historic District followed by a 0.27-acre parcel of land (i.e. 603 Austin Street) developed with a single-family home. This property is zoned Single-Family 7 (SF-7) District.

South: Directly south of the subject property is a 25-foot strip of right-of-way followed by a vacant 0.505-acre parcel of land. This property is owned by the Rockwall Independent School District (RISD) and is zoned Single-Family 7 (SF-7) District, Beyond this are three (3) parcels of land (i.e. 501, 503, and 505 E, Kaufman Street) that are developed with single-family homes. These properties are classified as Non-Contributing and are zoned Single-Family 7 (SF-7) District. Following these properties is E. Kaufman Street, which is identified as a R2 (i.e. residential, two [2] lane, undivided roadway) on the Master Thoroughfare Plan contained in the OURHometown Vision 2040 Comprehensive Plan.

East: Directly east of the subject property is a 0.45-acre parcel of land (i.e. 502 Williams Street) developed with a Non-Contributing single-family home. Beyond this is a 0.45-acre parcel of land (i.e. 504 Williams Street) developed with a High-Contributing single-family home. Following this is a 0.719-acre parcel of land (i.e. 510 Williams Street) developed with a Medium Contributing single-family home, zoned Single-Family 7 (SF-7) District. Beyond this is a 0.907-acre parcel of land (i.e. 602 Williams Street) developed with a High-Contributing single-family home. All of these properties are zoned Single-Family 7 (SF-7) District.

West: Directly west of the subject property is a 0.456-acre parcel of land (i.e. 402 Williams Street) that is developed with a Medium-Contributing single-family home. Beyond this is Kernodle Street, which is identified as a R2 (i.e. residential, two [2] lane, undivided roadway) on the Master Thoroughfare Plan contained in the OURHometown Vision 2040 Comprehensive Plan. Following this are four (4) parcels of land developed with three (3) Medium-Contributing (i.e. 304, 306, and 310 Williams Street) single-family homes and one (1) Non-Contributing (i.e. 308 Williams Street) single-family home. All of these properties are zoned Single-Family 7 (SF-7) District.