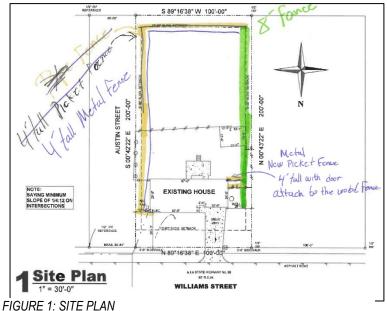

#### **PURPOSE**

The applicant is requesting approval of a Certificate of Appropriateness (COA) for the purpose of replacing the existing 8 foot board on board cedar fence on the west property line and constructing a wrought-iron fence for the remaining portions of the back-yard on the subject property.

#### CHARACTERISTICS OF THE PROJECT

The property owner is requesting a Certificate of Appropriateness (COA) for the purpose of replacing the existing eight (8)-foot wood fence on the west property line and constructing a four (4) foot metal. wrought iron fence on the east and south property lines which will connect to the eight (8)-foot wood fence. The applicant is also proposing a four (4)-foot tall metal fence with a gate which will be installed on the west side of the home and connect to the eight (8) foot wood fence. The layout of the fence is outlined in the site plan depicted in Figure 1.