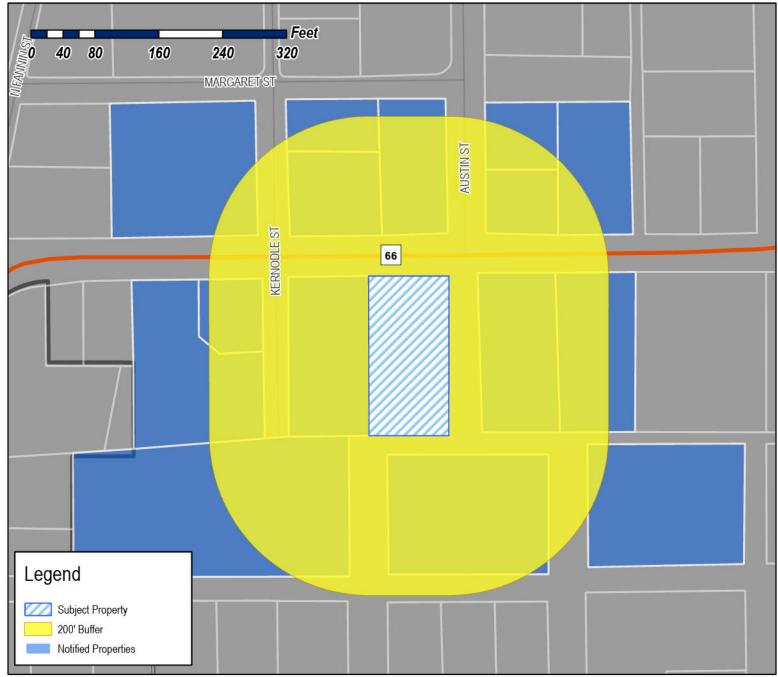

#### CHARACTERISTICS OF THE PROJECT

The property owner is requesting a Certificate of Appropriateness (COA) for the purpose of replacing the existing eight (8)-foot wood fence on the west property line and constructing a four (4) foot metal. wrought iron fence on the east and south property lines which will connect to the eight (8)-foot wood fence. The applicant is also proposing a four (4)-foot tall metal fence with a gate which will be installed on the west side of the home and connect to the eight (8) foot wood fence. The layout of the fence is outlined in the site plan depicted in Figure 1.

#### CONFORMANCE TO THE HISTORIC DISTRICT GUIDELINES & CITY'S CODES

According to Subsection 06.03(F), Certificate of Appropriateness (COA) for Alteration or New Construction, of Article 05, District Development Standards, of the Unified Development Code (UDC), "(t)he provisions of this ordinance [Historic Overlay (HOV) District] shall apply only to those properties ... which meet the following criteria: [1] either be a designed historical landmark or be wholly or partially located within a designated historic district, and [2] either be a contributing property as defined by Subsection B or be located within 200-feet of a contributing property." In this case, the subject property meets all of the criteria for a property that would require a Certificate of Appropriateness (COA). Specifically, it is situated wholly within the Old Town Rockwall (OTR) Historic District, and is designated as a Medium-Contributing Property.

#### **NOTIFICATIONS**

On May 3, 2024, staff mailed 20 property owner notifications to property owners and occupants within 200-feet of the subject property. At the time this report was drafted, staff had not received any notices returned regarding the applicant's request.