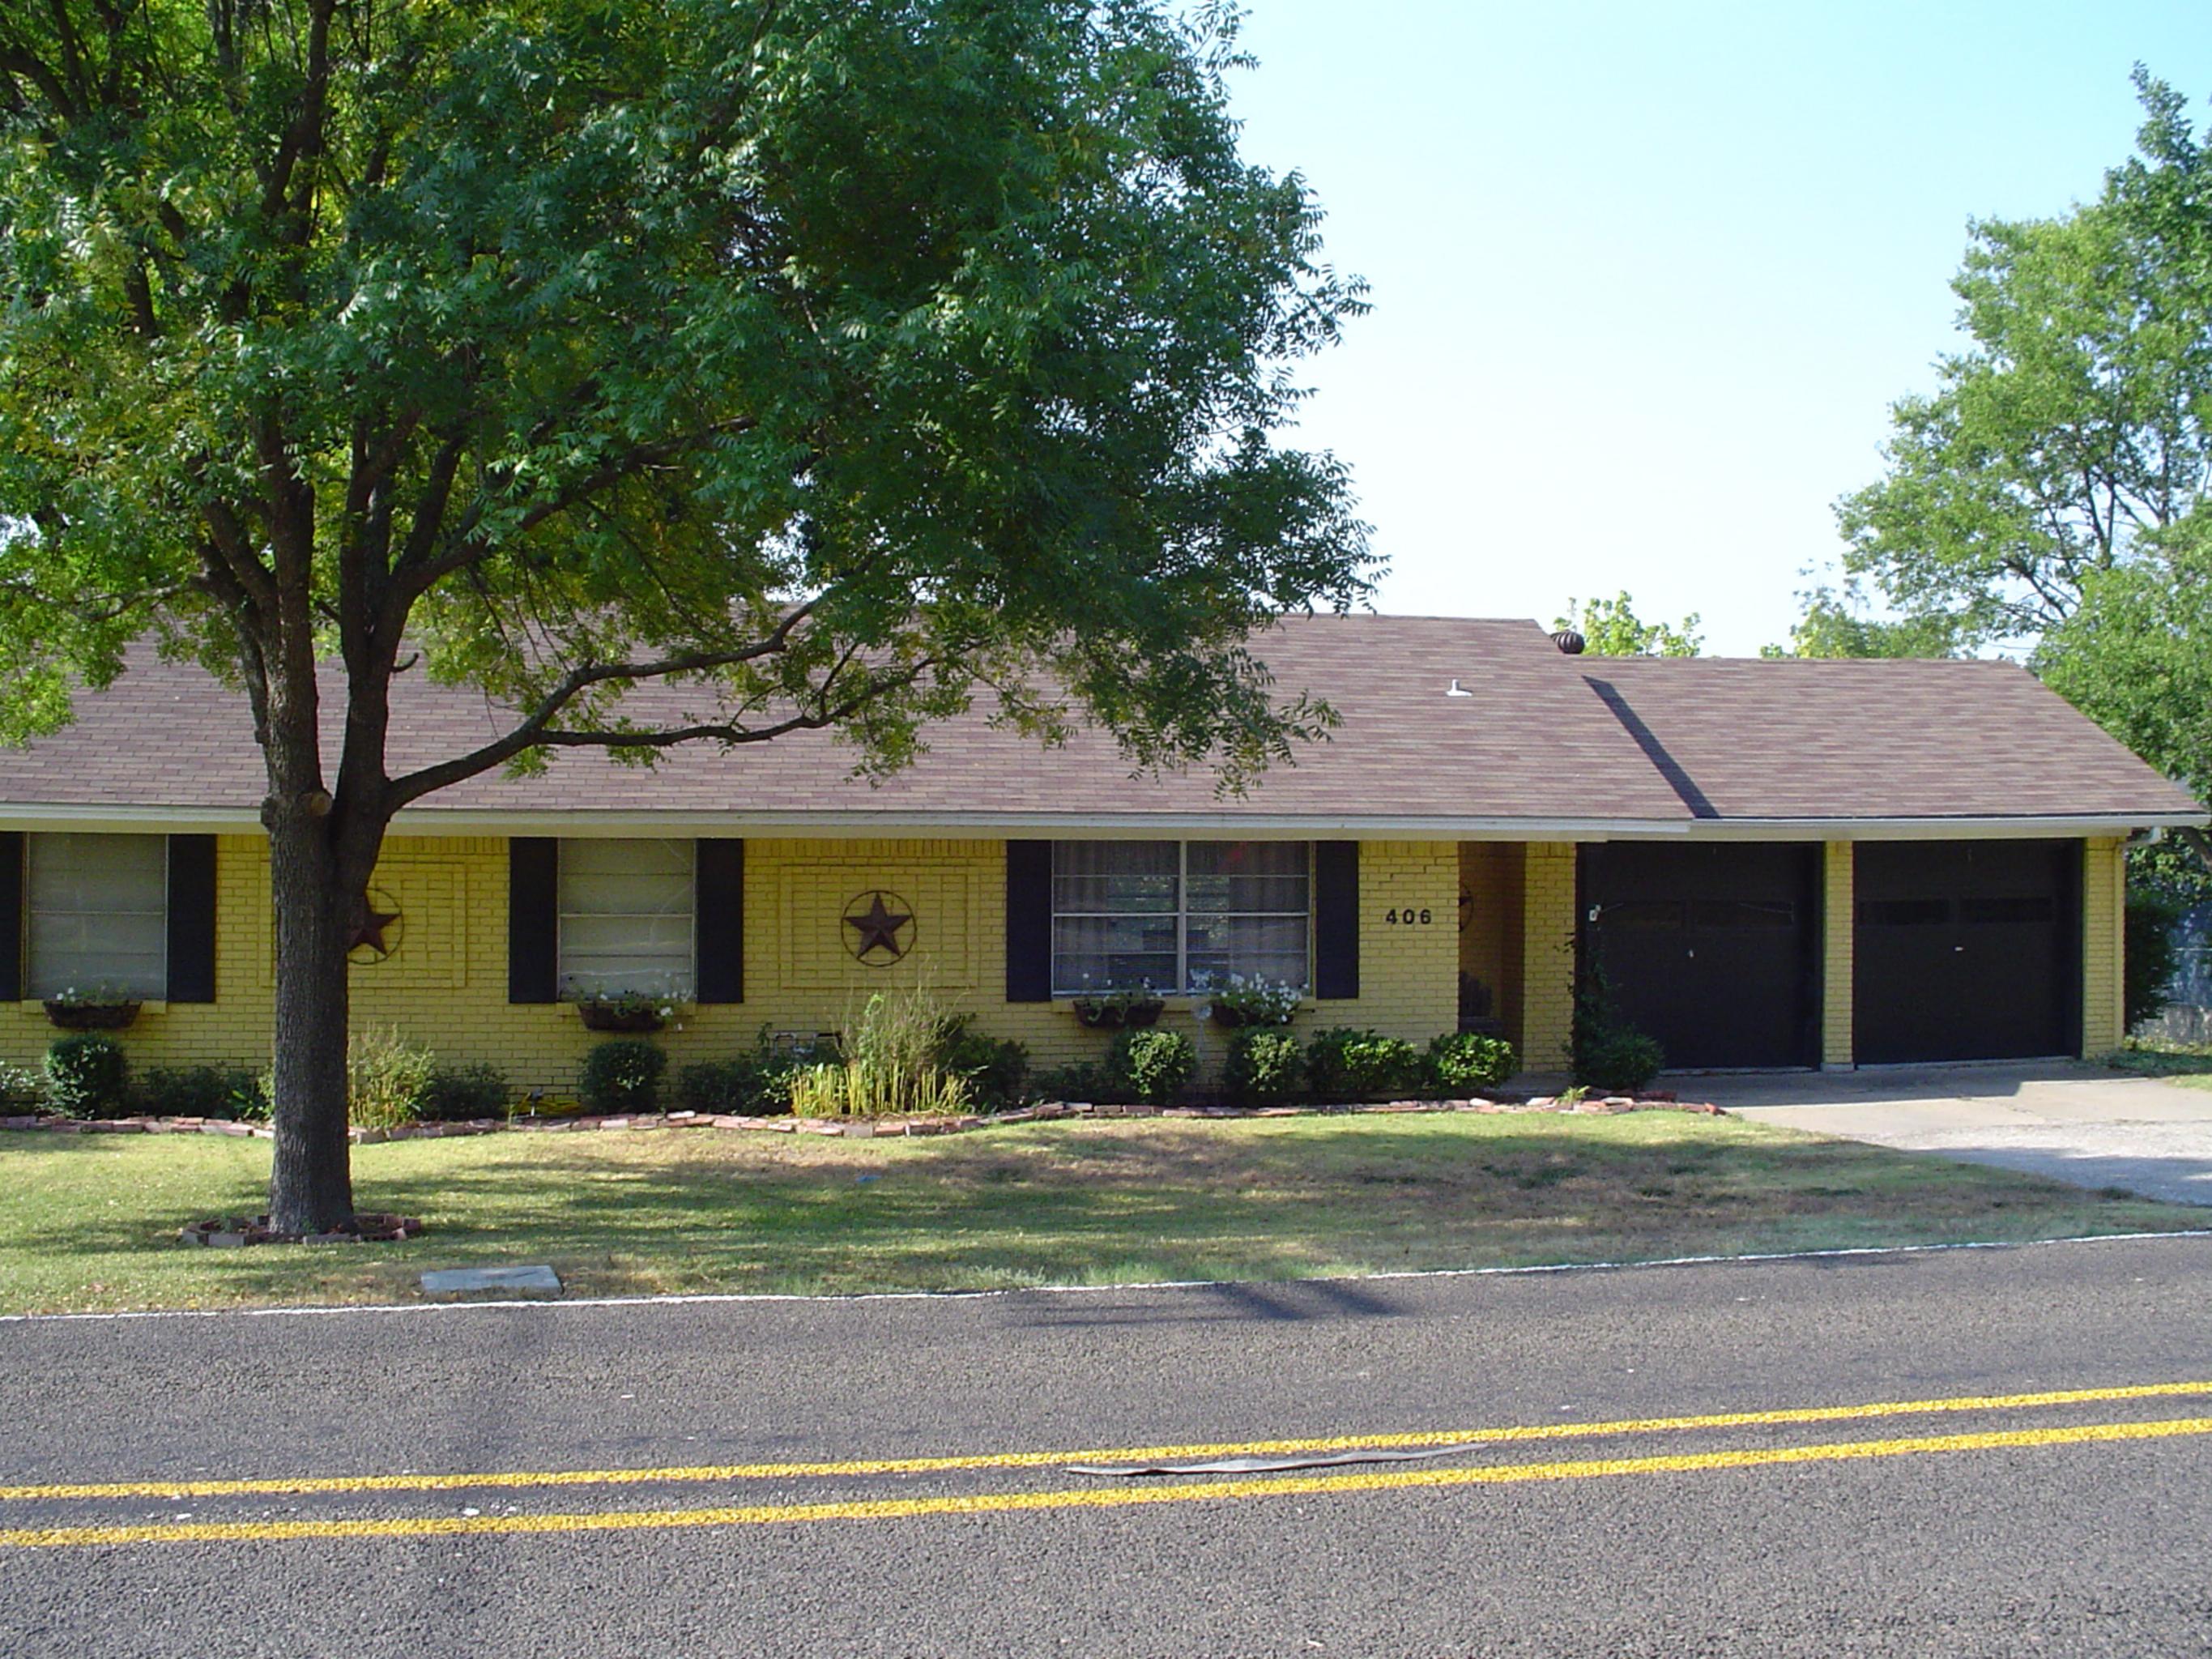

#### **BACKGROUND**

The 1,772 SF single-family home -- situated on the subject property at 405 Williams Street -- was constructed circa 1960 utilizing the Ranch architectural style according to the 2017 Historic Resource Survey. According to the Rockwall Central Appraisal District (RCAD), in addition to the existing singlefamily home there is a 400 SF storage building constructed in 2003. The single-family home is classified as Medium-Contributing Property and is situated within the Old Town Rockwall (OTR) Historic District. A property that is assigned the Medium Contributing classification is defined as having most, but not all, of the historical character and integrity of a Contributing Property with some of this being lost through alterations to the home. The subject property was annexed prior to 1934 based on the April 1934 Sanborn Maps. According to the January 3, 1972 zoning map the subject property was zoned Single-Family 3 (SF-3) District. At some point between January 3, 1972 and May 16, 1983 the subject

FIGURE 1: AUGUST 10, 2012

property was rezone from a Single-Family 3 (SF-3) District to Single-Family 7 (SF-7) District. The property has remained zoned Single Family (SF-7) District since this date.

Staff should note that the Historic Preservation Advisory Board (HPAB) reviewed a historic case (*Case No. H2023-001*), from the same applicant, on February 16, 2023. At that time, the applicant was proposing to enclose the garage and finish the exterior wall in brick to match the primary structure, install two (2) new windows on this enclosed wall, and replace all of the existing windows on existing home. Ultimately, the HPAB approved a motion to deny the applicant's request by a vote of 5-0, finding that the proposed changes [1] were not consistent with the guidelines of the historic district, and [2] impaired the historical integrity of the subject property. On April 20, 2023, the Historic Preservation Advisory Board (HPAB) approved a Certificate of Appropriateness (COA) for the purpose of replacing the garage doors and existing windows.