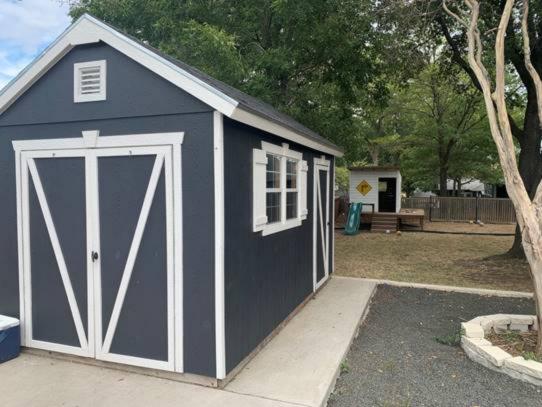

## A NEW BACKYARD SHED FOR KEITH AND HOLLY GREEN

605 E. WASHINGTON ST. ROCKWALL 75087

TYP. WINDOW FRAMING

TYP. DOOR FRAMING

TYP. SOFFIT DETAIL

WINDOW TYPES

NOTE: ALL OUTLETS IN BATHROOMS TO BE G.F.I.

FLOOR PLAN

# A NEW BACKYARD SHED FOR KEITH AND HOLLY GREEN

605 E. WASHINGTON ST. ROCKWALL 75087

TYP. WINDOW FRAMING

SCALE: 1/4" = 1'-0"

TYP. DOOR FRAMING

SCALE: 1/4" = 1'-0"

TYP. SOFFIT DETAIL

SCALE: 1/4" = 1'-0"