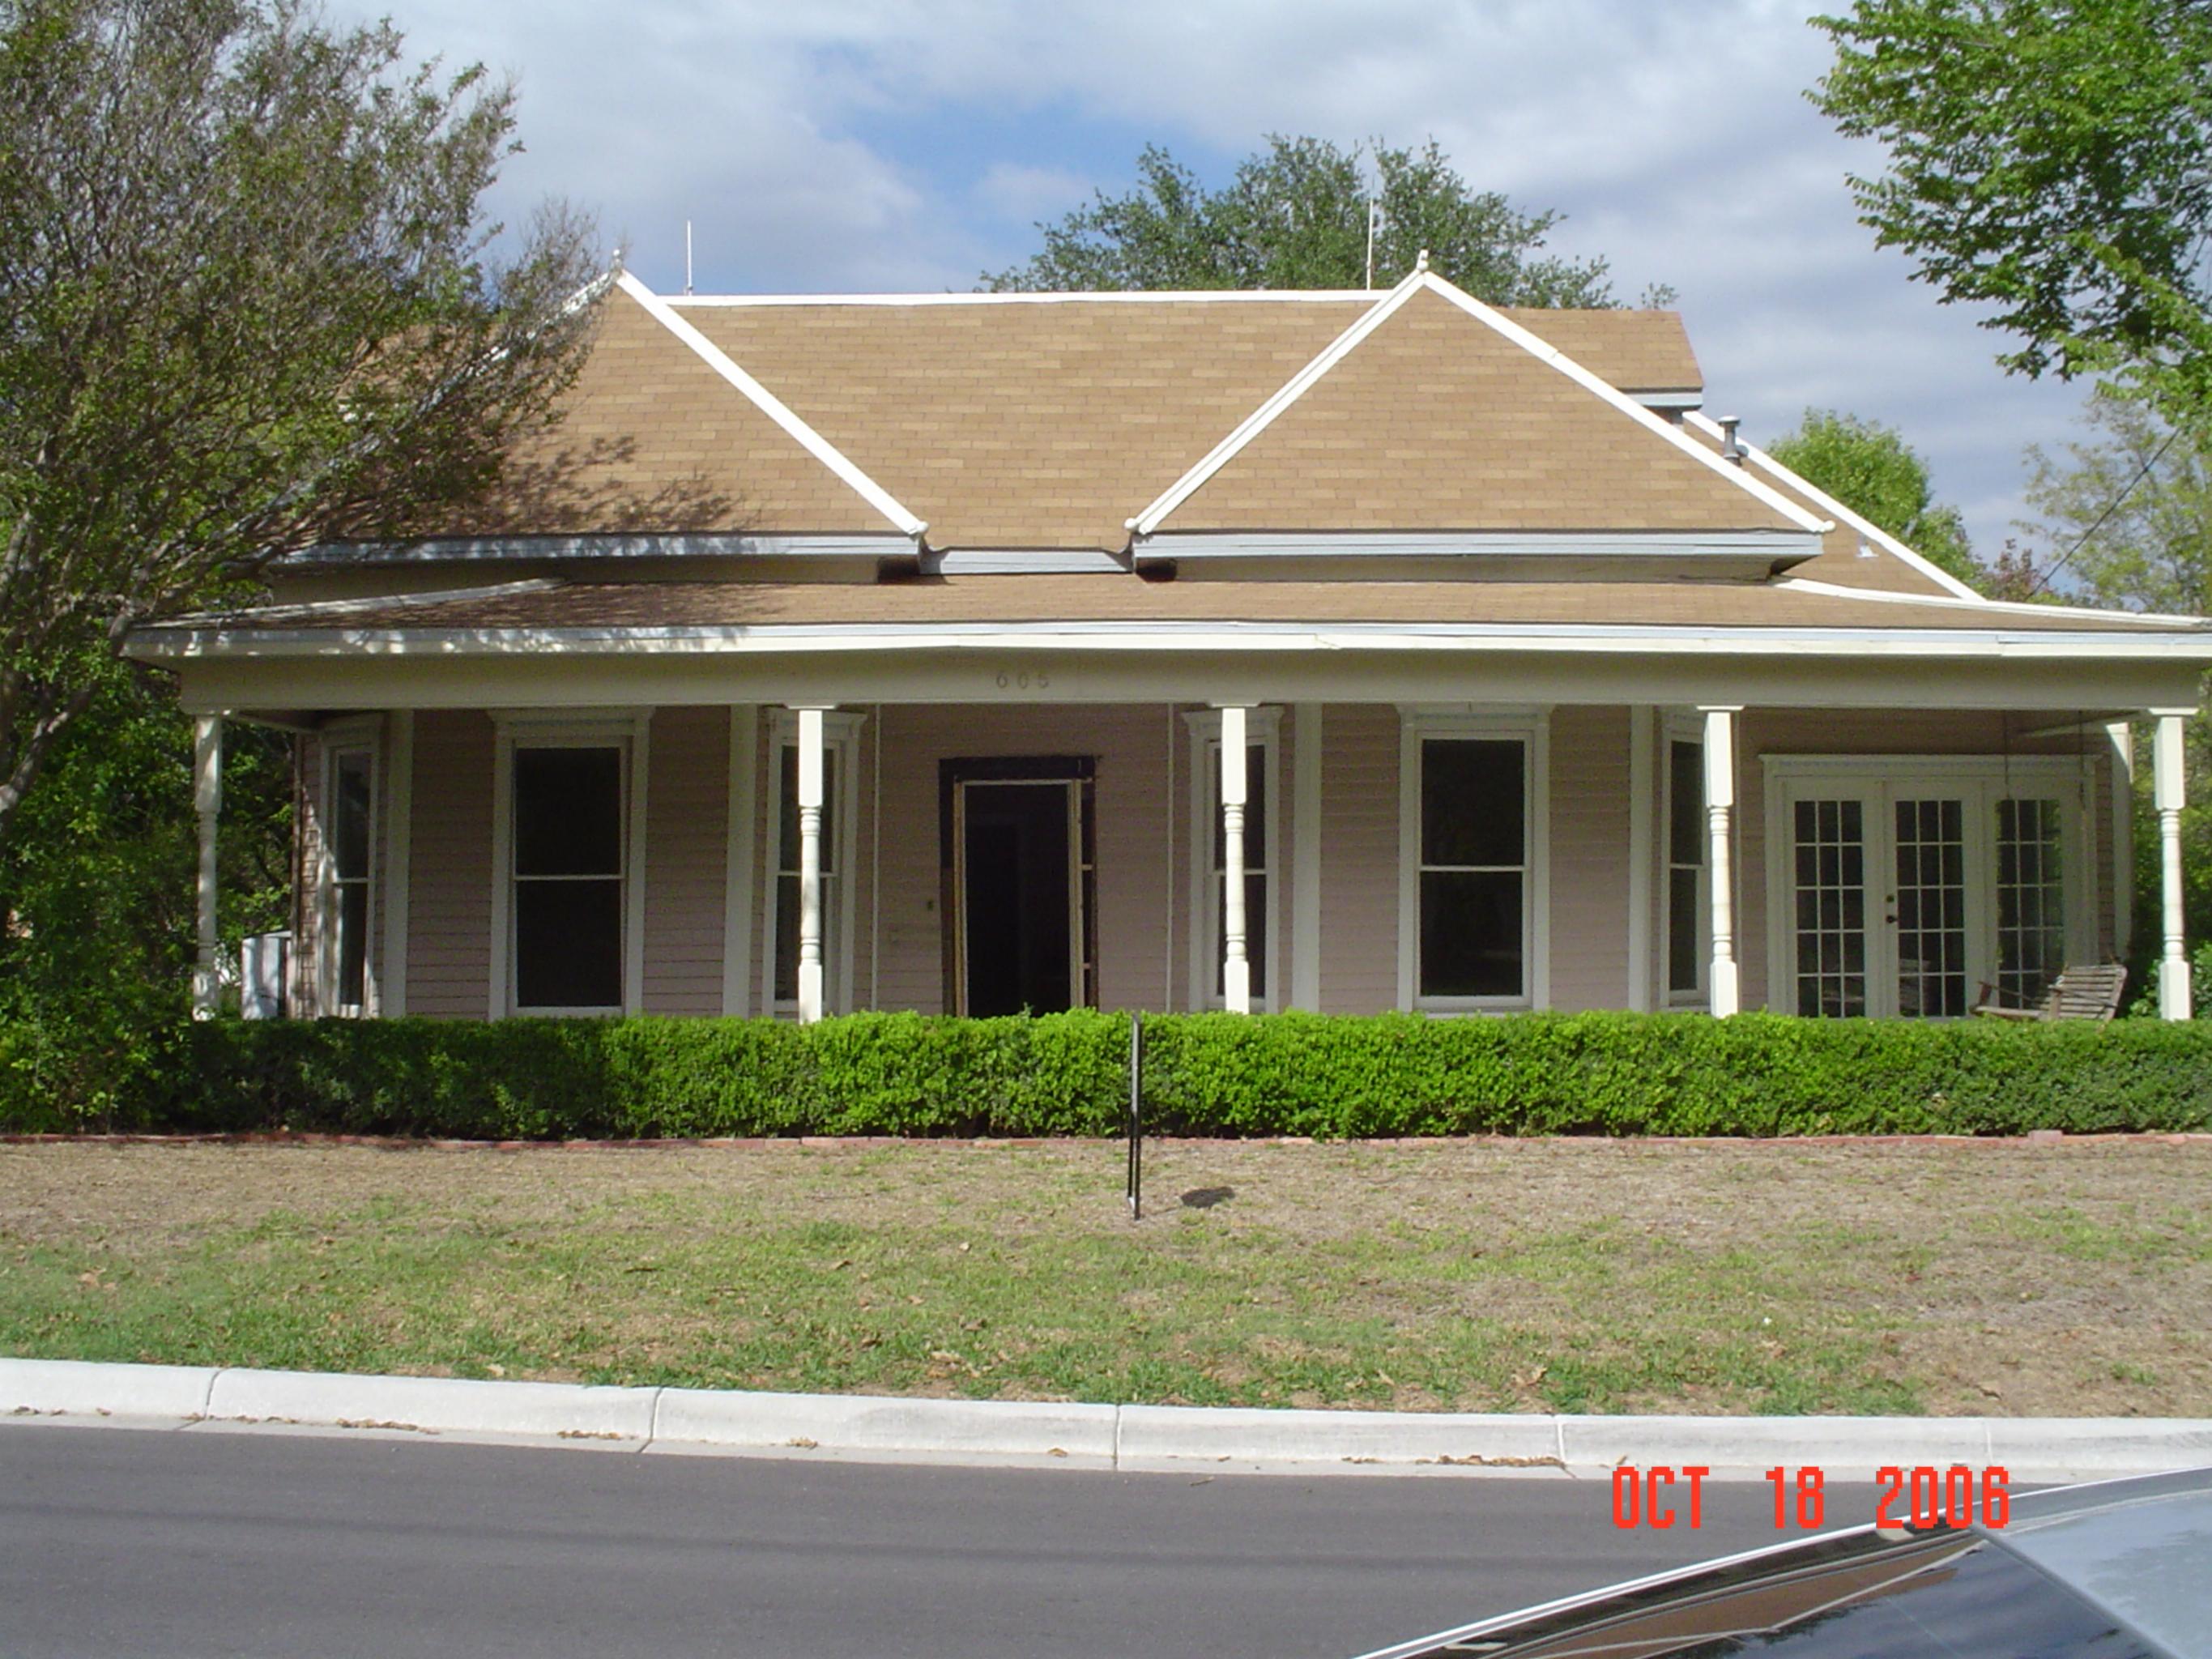

CASE NUMBER: H2023-018; Building Permit Fee Waiver for 605 E. Washington Street

The applicant -- Keith Green -- is requesting the approval of a Building Permit Fee Waiver for the addition of a Guest Quarters/Secondary Living Unit on the subject property. On March 21, 2016, the City Council approved Resolution No. 16-08 establishing the Building Permit Fee Waiver Program to provide an incentive for the rehabilitation or restoration of historic structures and other properties in certain areas of the City. For a residential property to be eligible for the Building Permit Fee Waiver Program, the property must be located within the Old Town Rockwall (OTR) Historic District or the Southside Residential Neighborhood Overlay (SRO) District and involve a minimum investment of \$5,000.00 for a rehabilitation or restoration project. Properties classified as Contributing (i.e. High, Medium, or Low Contributing) shall be eligible for a full waiver of building permit fees and properties classified as Non-Contributing shall be eligible for a reduction in permit fees of up to 50%. The applicant has provided a scope of work and a valuation of \$20,000.00 for the construction of an accessory structure. Based on the property's designation as High-Contributing, the building permit fee would be eligible for a 100% reduction under the Building Permit Fee Waiver program. The estimated building permit fees for these projects are as follows:

Case Number: H2023-018

Case Name: Building Permit Fee Waiver for a

**High-Contributing Property** 

Case Type: Historic

**Zoning:** Single-Family 7 (SF-7) District **Case Address:** 605 E. Washington Street

## Case No. H2023-018: Building Permit Waiver Fee for 605 E. Washington Street

Hold a public hearing to discuss and consider a request by Keith Green for the approval of a <u>Certificate of Appropriateness (COA)</u> for an accessory building on a High Contributing Property being a 0.22-acre tract of land identified as Block 43A of the B. F. Boydston Addition, City of Rockwall, Rockwall County, Texas, zoned Single-Family 7 (SF-7) District, situated within the Old Town Rockwall (OTR) Historic District, addressed as 605 E. Washington Street, and take any action necessary.