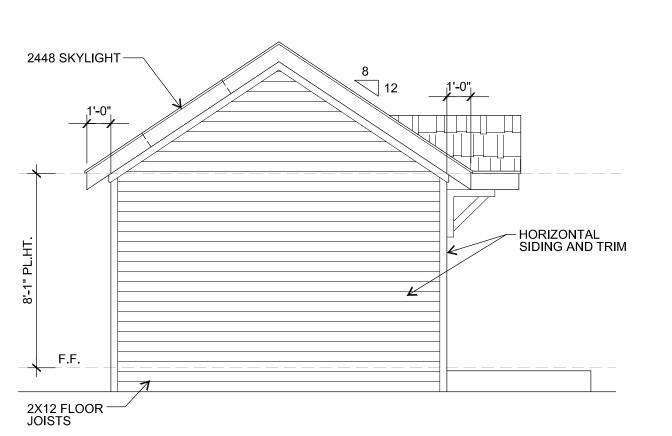

## A NEW BACKYARD SHED FOR KEITH AND HOLLY GREEN

605 E. WASHINGTON ST. ROCKWALL 75087

TYP. WINDOW FRAMING

TYP. DOOR FRAMING

TYP. SOFFIT DETAIL

WINDOW TYPES

NOTE: ALL OUTLETS IN BATHROOMS TO BE G.F.I.

FLOOR PLAN

# A NEW BACKYARD SHED FOR KEITH AND HOLLY GREEN

605 E. WASHINGTON ST. ROCKWALL 75087

TYP. WINDOW FRAMING

SCALE: 1/4" = 1'-0"

TYP. DOOR FRAMING

SCALE: 1/4" = 1'-0"

TYP. SOFFIT DETAIL

SCALE: 1/4" = 1'-0"

9 WINDOW TYPES
NO SCALE

— 2448 SKYLIGHT ——

DATE DESCRIPTION ISSUE

- COMPOSITE SHINGLES **REVISION LOG** 

**NEW SHED** 

KEITH AND HOLLY

**GREEN** 

605 E.