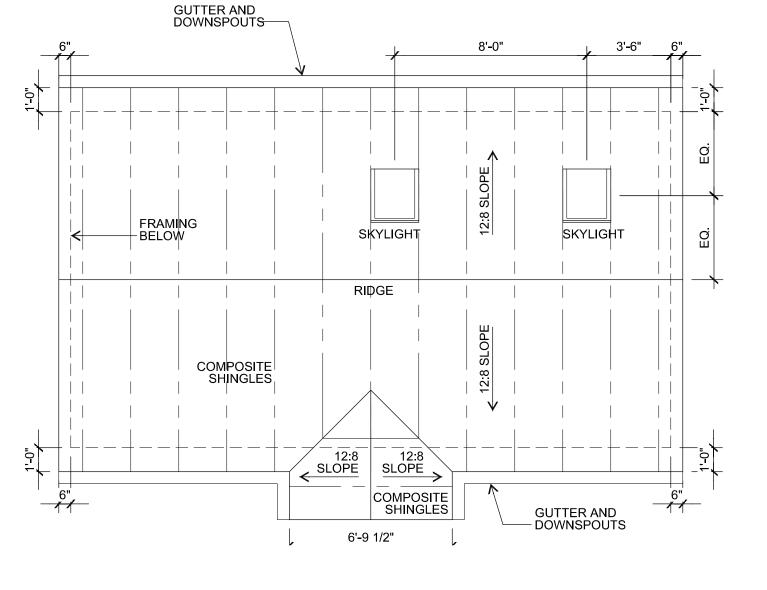

SINGLE POLE SWITCH

RECESSED CAN FIXTURE

CEILING FAN WITH LIGHT KIT

SHALL BE LOCATED A MINIMUM OF 18" FROM ALL SHELVING.

3 POWER PLAN SCALE: 1/4" = 1'-0"

2 ROOF PLAN
SCALE: 1/4" = 1'-0"

FLOOR PLAN | SQUARE FO