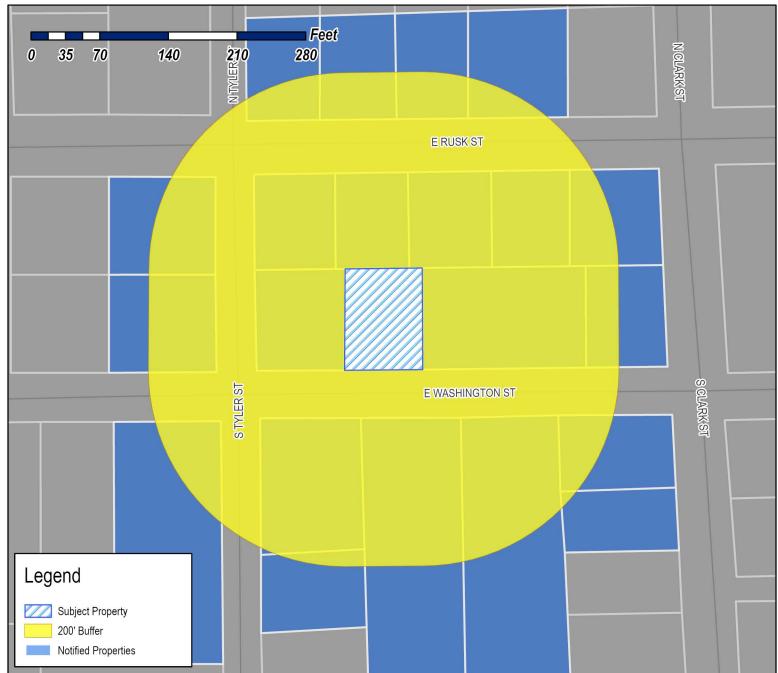

Tex. Loc. Gov. Code, Sec. 211.006 (d) If a proposed change to a regulation or boundary is protested in accordance with this subsection, the proposed change must receive, in order to take effect, the affirmative vote of at least three-fourths of all members of the governing body. The protest must be written and signed by the owners of at least 20 percent of either: (1) the area of the lots or land covered by the proposed change; or (2) the area of the lots or land immediately adjoining the area covered by the proposed change and extending 200 feet from that area.

PLEASE SEE LOCATION MAP OF SUBJECT PROPERTY ON THE BACK OF THIS NOTICE