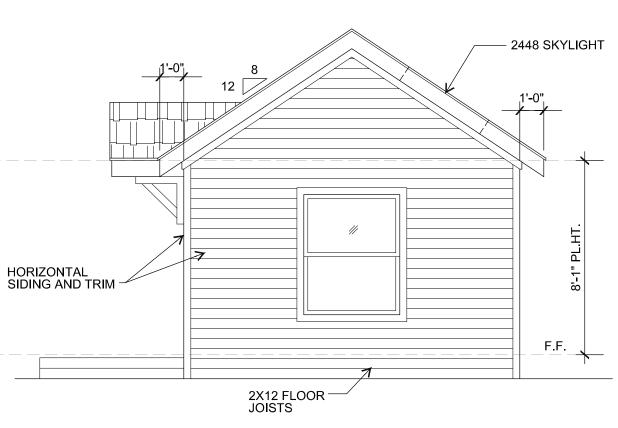

## A NEW BACKYARD SHED FOR KEITH AND HOLLY GREEN

605 E. WASHINGTON ST. ROCKWALL 75087

TYP. WINDOW FRAMING

TYP. DOOR FRAMING

TYP. SOFFIT DETAIL

WINDOW TYPES

NOTE: ALL OUTLETS IN BATHROOMS TO BE G.F.I.

FLOOR PLAN

# A NEW BACKYARD SHED FOR KEITH AND HOLLY GREEN

605 E. WASHINGTON ST. ROCKWALL 75087

TYP. WINDOW FRAMING

SCALE: 1/4" = 1'-0"

TYP. DOOR FRAMING

SCALE: 1/4" = 1'-0"

TYP. SOFFIT DETAIL

SCALE: 1/4" = 1'-0"

9 WINDOW TYPES
NO SCALE

— 2448 SKYLIGHT ——

DATE DESCRIPTION ISSUE

- COMPOSITE SHINGLES **REVISION LOG** 

**NEW SHED** 

KEITH AND HOLLY

**GREEN** 

605 E.