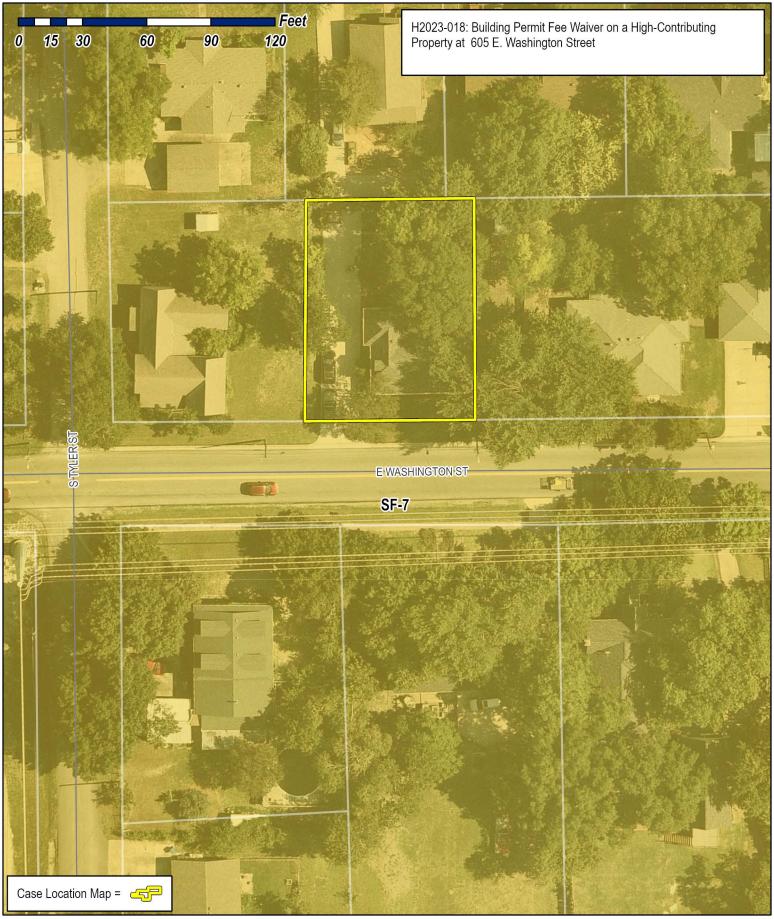

Case Number: H2023-018

Case Name: Building Permit Fee Waiver for a

**High-Contributing Property** 

Case Type: Historic

**Zoning:** Single-Family 7 (SF-7) District **Case Address:** 605 E. Washington Street

PLEASE SEE LOCATION MAP OF SUBJECT PROPERTY ON THE BACK OF THIS NOTICE