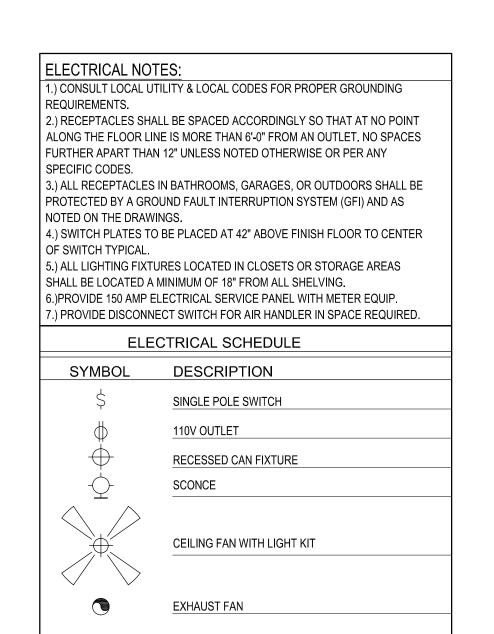

WASHINGTON ST.

ROCKWALL TX

75087

**ISSUE LOG** 

DATE DESCRIPTION

09/11/23 FOR BIDDING AND PERMIT

**ELECTRICAL NOTES:** 

NOTED ON THE DRAWINGS.

OF SWITCH TYPICAL.

SYMBOL

.) CONSULT LOCAL UTILITY & LOCAL CODES FOR PROPER GROUNDING

2.) RECEPTACLES SHALL BE SPACED ACCORDINGLY SO THAT AT NO POINT ALONG THE FLOOR LINE IS MORE THAN 6'-0" FROM AN OUTLET. NO SPACES

3.) ALL RECEPTACLES IN BATHROOMS, GARAGES, OR OUTDOORS SHALL BE PROTECTED BY A GROUND FAULT INTERRUPTION SYSTEM (GFI) AND AS

4.) SWITCH PLATES TO BE PLACED AT 42" ABOVE FINISH FLOOR TO CENTER

5.) ALL LIGHTING FIXTURES LOCATED IN CLOSETS OR STORAGE AREAS

6.)PROVIDE 150 AMP ELECTRICAL SERVICE PANEL WITH METER EQUIP. 7.) PROVIDE DISCONNECT SWITCH FOR AIR HANDLER IN SPACE REQUIRED.

ELECTRICAL SCHEDULE

110V OUTLET

NOTE: ALL OUTLETS IN BATHROOMS TO BE G.F.I.

DESCRIPTION

SINGLE POLE SWITCH

RECESSED CAN FIXTURE

CEILING FAN WITH LIGHT KIT

SHALL BE LOCATED A MINIMUM OF 18" FROM ALL SHELVING.

3 POWER PLAN SCALE: 1/4" = 1'-0"

2 ROOF PLAN
SCALE: 1/4" = 1'-0"

FLOOR PLAN | SQUARE FO