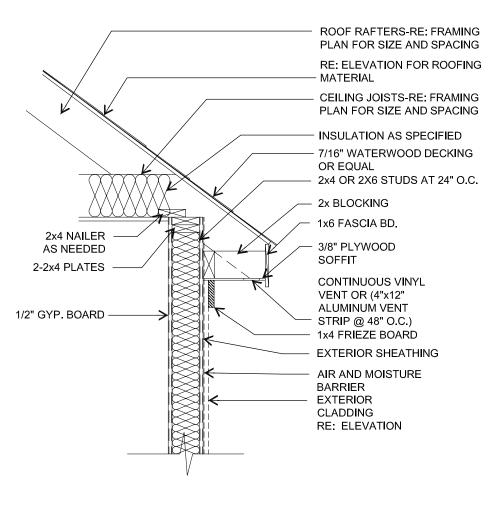

## A NEW BACKYARD SHED FOR KEITH AND HOLLY GREEN

605 E. WASHINGTON ST. ROCKWALL 75087

TYP. WINDOW FRAMING

TYP. DOOR FRAMING

TYP. SOFFIT DETAIL

WINDOW TYPES

NOTE: ALL OUTLETS IN BATHROOMS TO BE G.F.I.

FLOOR PLAN

# A NEW BACKYARD SHED FOR KEITH AND HOLLY GREEN

605 E. WASHINGTON ST. ROCKWALL 75087

TYP. WINDOW FRAMING

SCALE: 1/4" = 1'-0"

TYP. DOOR FRAMING

SCALE: 1/4" = 1'-0"

TYP. SOFFIT DETAIL

SCALE: 1/4" = 1'-0"