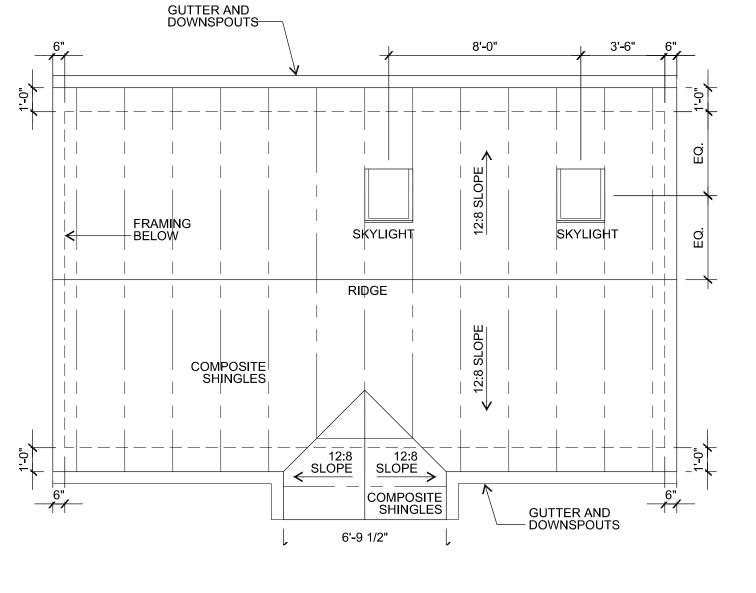

9 WINDOW TYPES
NO SCALE

— 2448 SKYLIGHT ——

DATE DESCRIPTION ISSUE

- COMPOSITE SHINGLES **REVISION LOG** 

**NEW SHED** 

KEITH AND HOLLY

**GREEN** 

605 E.

SINGLE POLE SWITCH

RECESSED CAN FIXTURE

CEILING FAN WITH LIGHT KIT

SHALL BE LOCATED A MINIMUM OF 18" FROM ALL SHELVING.

3 POWER PLAN SCALE: 1/4" = 1'-0"

2 ROOF PLAN
SCALE: 1/4" = 1'-0"

FLOOR PLAN | SQUARE FO