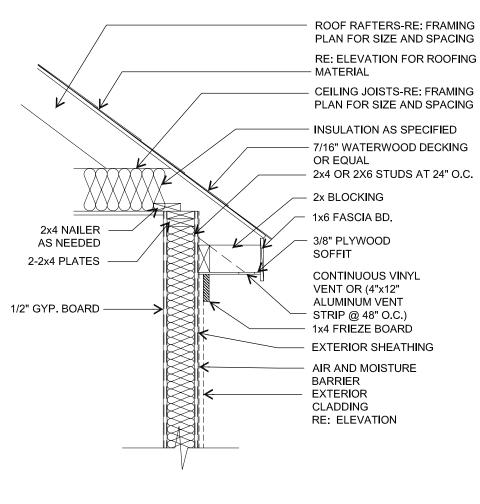

## A NEW BACKYARD SHED FOR KEITH AND HOLLY GREEN

605 E. WASHINGTON ST. ROCKWALL 75087

TYP. WINDOW FRAMING

TYP. DOOR FRAMING

TYP. SOFFIT DETAIL

WINDOW TYPES

NOTE: ALL OUTLETS IN BATHROOMS TO BE G.F.I.

FLOOR PLAN

# A NEW BACKYARD SHED FOR KEITH AND HOLLY GREEN

605 E. WASHINGTON ST. ROCKWALL 75087

TYP. WINDOW FRAMING

SCALE: 1/4" = 1'-0"

TYP. DOOR FRAMING

SCALE: 1/4" = 1'-0"

TYP. SOFFIT DETAIL

SCALE: 1/4" = 1'-0"