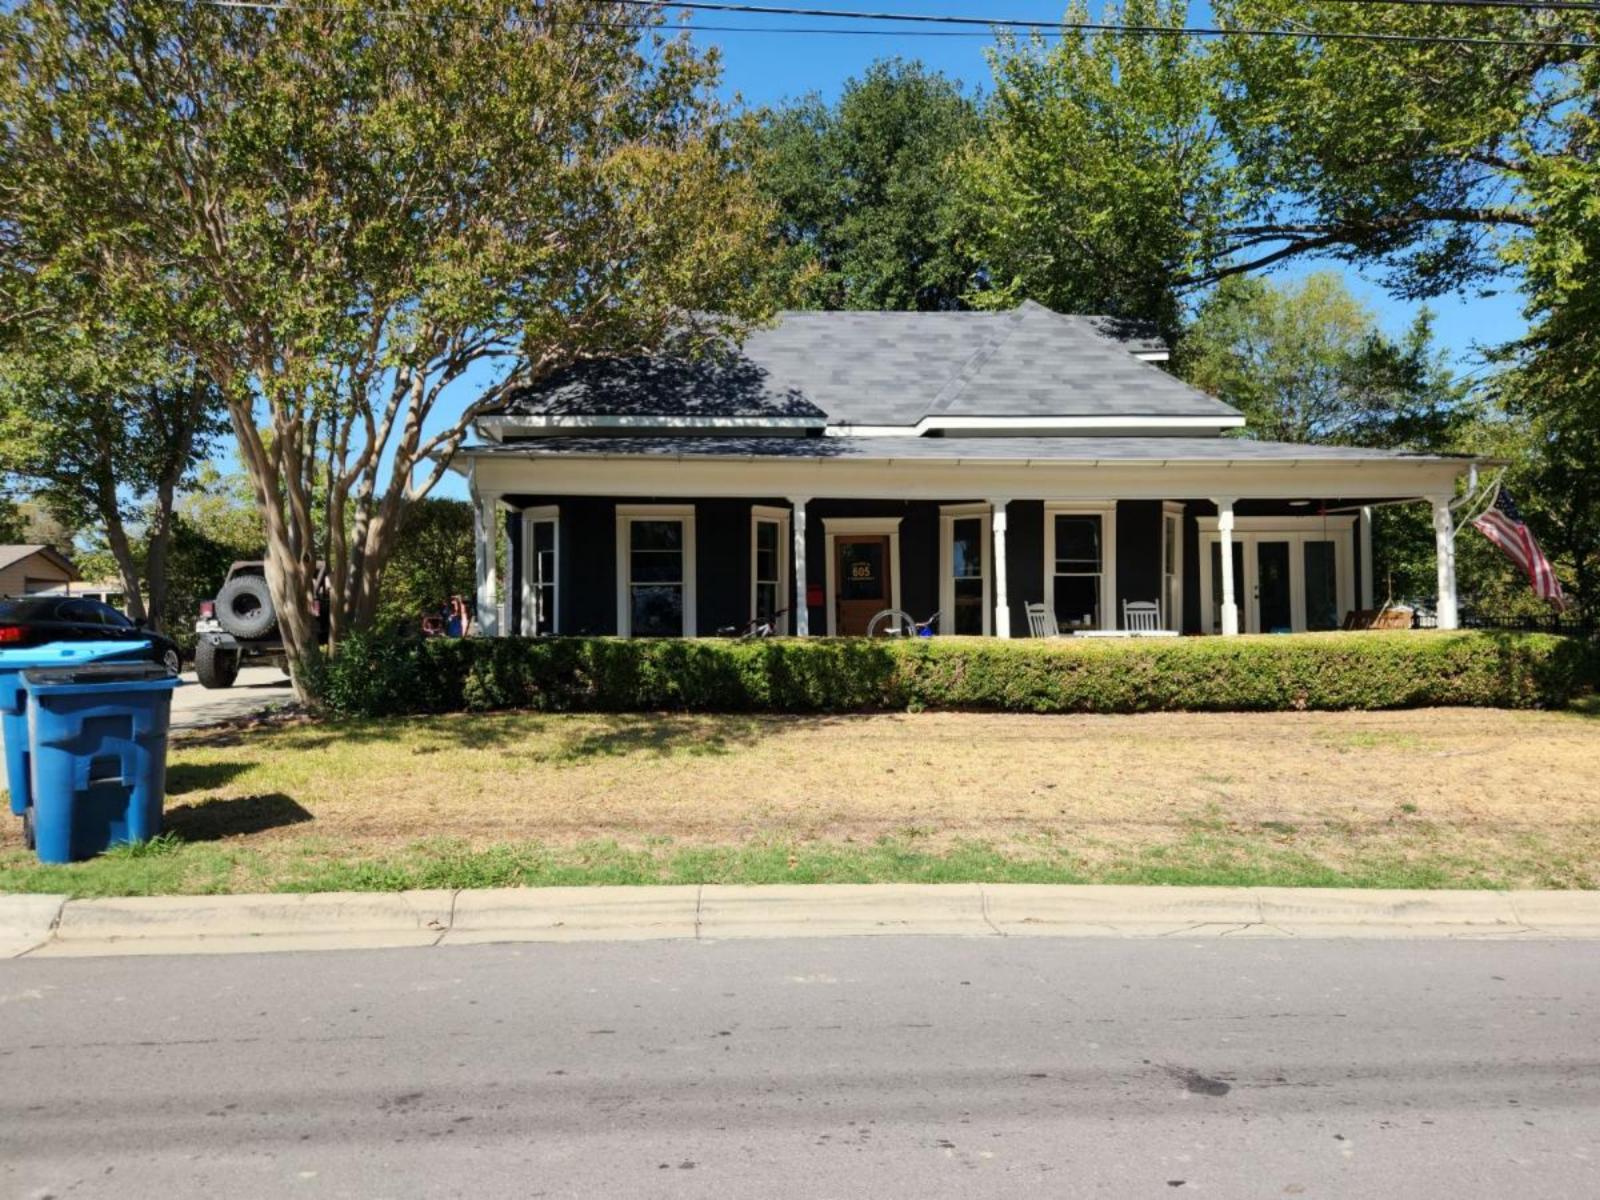

CASE NUMBER: H2023-018; Building Permit Fee Waiver for 605 E. Washington Street

The applicant -- Keith Green -- is requesting the approval of a Building Permit Fee Waiver for the addition of a Guest Quarters/Secondary Living Unit on the subject property. On March 21, 2016, the City Council approved Resolution No. 16-08 establishing the Building Permit Fee Waiver Program to provide an incentive for the rehabilitation or restoration of historic structures and other properties in certain areas of the City. For a residential property to be eligible for the Building Permit Fee Waiver Program, the property must be located within the Old Town Rockwall (OTR) Historic District or the Southside Residential Neighborhood Overlay (SRO) District and involve a minimum investment of \$5,000.00 for a rehabilitation or restoration project. Properties classified as Contributing (i.e. High, Medium, or Low Contributing) shall be eligible for a full waiver of building permit fees and properties classified as Non-Contributing shall be eligible for a reduction in permit fees of up to 50%. The applicant has provided a scope of work and a valuation of \$20,000.00 for the construction of an accessory structure. Based on the property's designation as High-Contributing, the building permit fee would be eligible for a 100% reduction under the Building Permit Fee Waiver program. The estimated building permit fees for these projects are as follows:

Case Number: H2023-018

Case Name: Building Permit Fee Waiver for a

**High-Contributing Property** 

Case Type: Historic

**Zoning:** Single-Family 7 (SF-7) District **Case Address:** 605 E. Washington Street

## Case No. H2023-018: Building Permit Waiver Fee for 605 E. Washington Street

Hold a public hearing to discuss and consider a request by Keith Green for the approval of a <u>Certificate of Appropriateness (COA)</u> for an accessory building on a High Contributing Property being a 0.22-acre tract of land identified as Block 43A of the B. F. Boydston Addition, City of Rockwall, Rockwall County, Texas, zoned Single-Family 7 (SF-7) District, situated within the Old Town Rockwall (OTR) Historic District, addressed as 605 E. Washington Street, and take any action necessary.