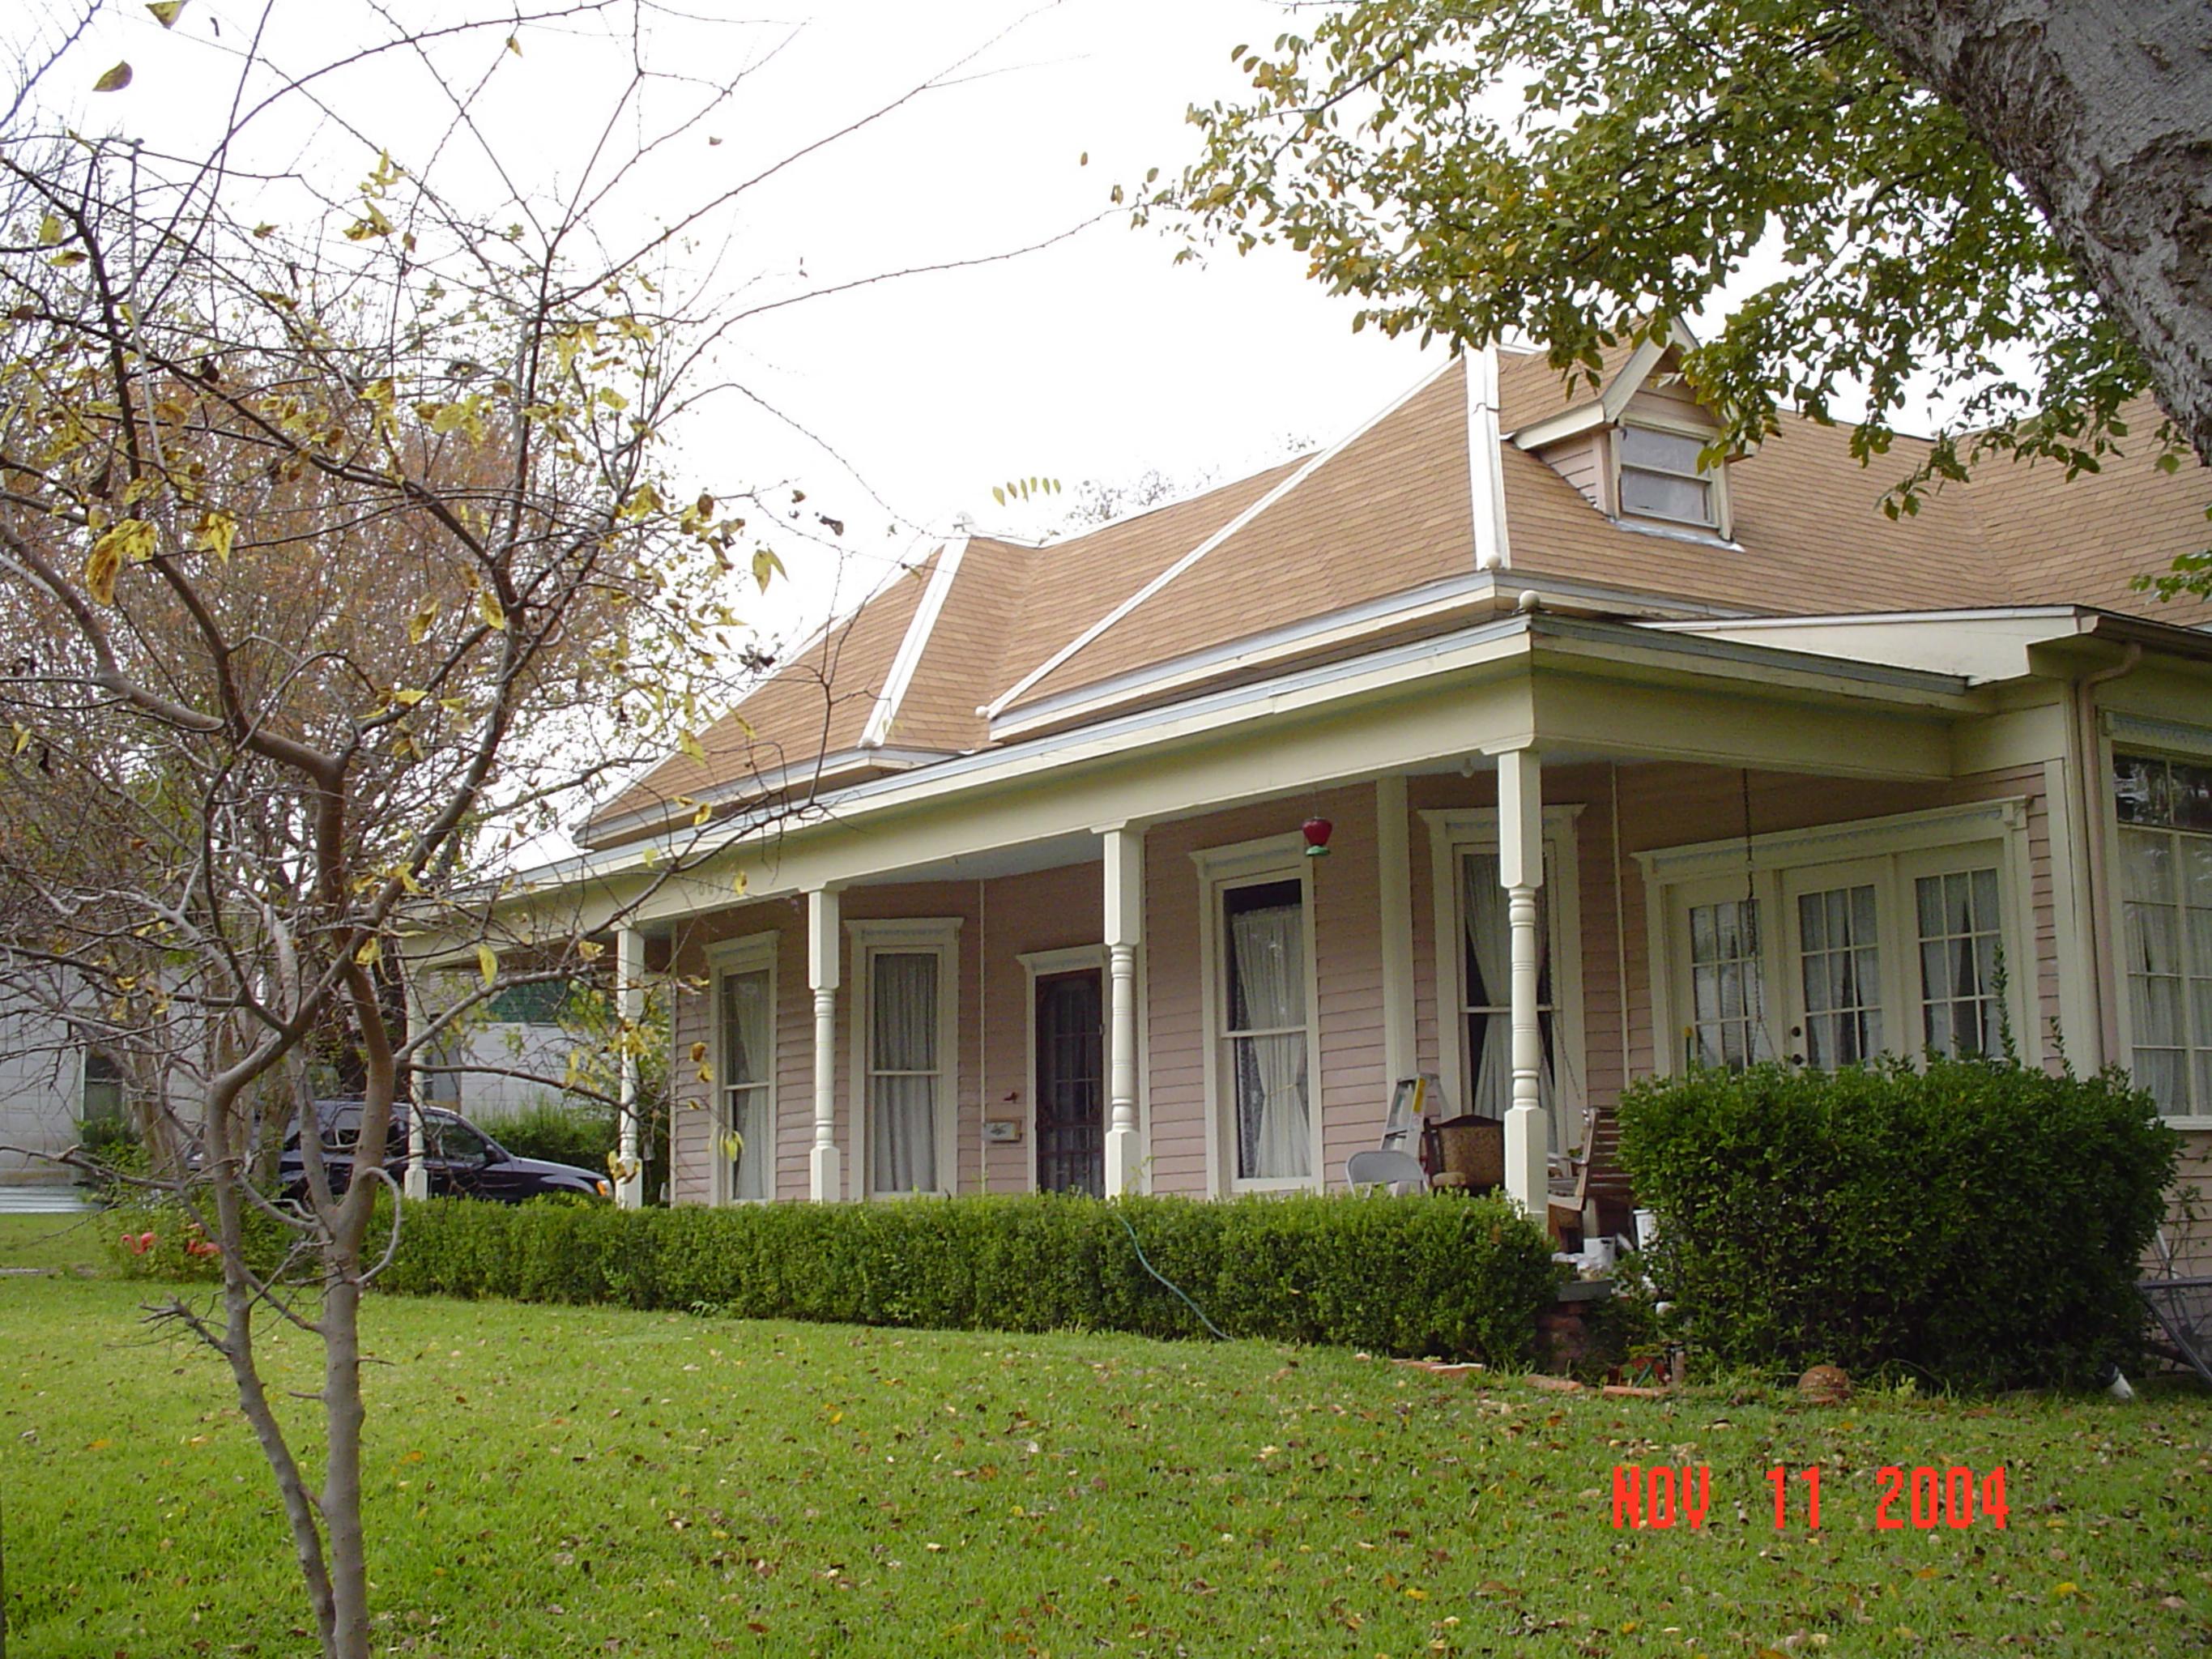

CASE NUMBER: H2023-018; Building Permit Fee Waiver for 605 E. Washington Street

The applicant -- Keith Green -- is requesting the approval of a Building Permit Fee Waiver for the addition of a Guest Quarters/Secondary Living Unit on the subject property. On March 21, 2016, the City Council approved Resolution No. 16-08 establishing the Building Permit Fee Waiver Program to provide an incentive for the rehabilitation or restoration of historic structures and other properties in certain areas of the City. For a residential property to be eligible for the Building Permit Fee Waiver Program, the property must be located within the Old Town Rockwall (OTR) Historic District or the Southside Residential Neighborhood Overlay (SRO) District and involve a minimum investment of \$5,000.00 for a rehabilitation or restoration project. Properties classified as Contributing (i.e. High, Medium, or Low Contributing) shall be eligible for a full waiver of building permit fees and properties classified as Non-Contributing shall be eligible for a reduction in permit fees of up to 50%. The applicant has provided a scope of work and a valuation of \$20,000.00 for the construction of an accessory structure. Based on the property's designation as High-Contributing, the building permit fee would be eligible for a 100% reduction under the Building Permit Fee Waiver program. The estimated building permit fees for these projects are as follows:

Case Number: H2023-018

Case Name: Building Permit Fee Waiver for a

**High-Contributing Property** 

Case Type: Historic

**Zoning:** Single-Family 7 (SF-7) District **Case Address:** 605 E. Washington Street

## Case No. H2023-018: Building Permit Waiver Fee for 605 E. Washington Street

Hold a public hearing to discuss and consider a request by Keith Green for the approval of a <u>Certificate of Appropriateness (COA)</u> for an accessory building on a High Contributing Property being a 0.22-acre tract of land identified as Block 43A of the B. F. Boydston Addition, City of Rockwall, Rockwall County, Texas, zoned Single-Family 7 (SF-7) District, situated within the Old Town Rockwall (OTR) Historic District, addressed as 605 E. Washington Street, and take any action necessary.