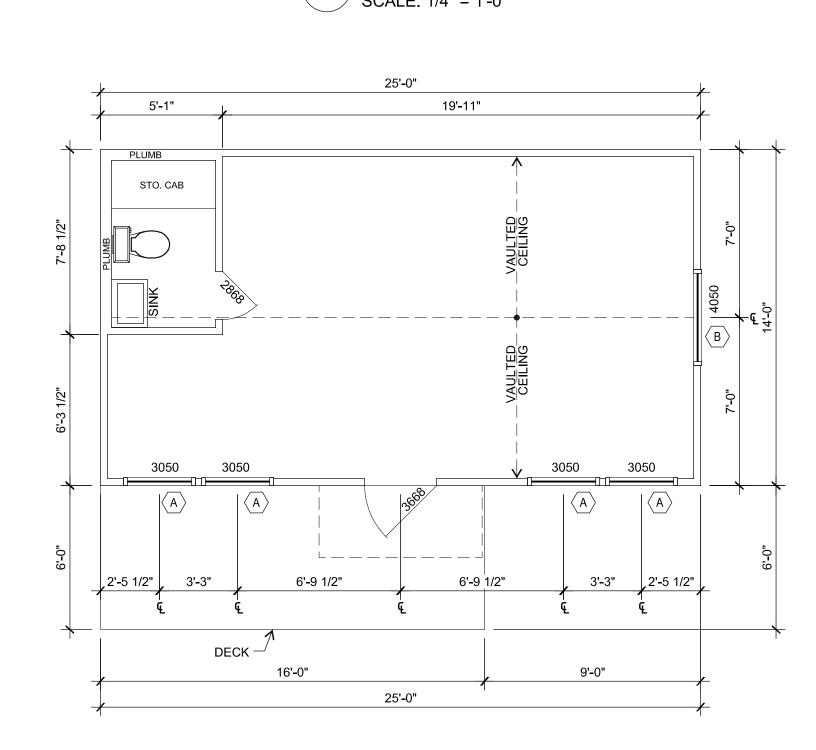

## A NEW BACKYARD SHED FOR KEITH AND HOLLY GREEN

605 E. WASHINGTON ST. ROCKWALL 75087

TYP. WINDOW FRAMING

TYP. DOOR FRAMING

TYP. SOFFIT DETAIL

WINDOW TYPES

NOTE: ALL OUTLETS IN BATHROOMS TO BE G.F.I.

FLOOR PLAN

SQUARE FOOTAGE AREAS

350 FLOOR PLAN

PRELIMINARY NOT FOR CONSTRUCTION
BIDDING / PERMIT
REVISION / ADDENDUM
FOR CONSTRUCTION

H I G H V I E W

HOMES

ARCH. PROJ. #: SCALE:
09/06/23 REF. DRAWING

A1.0

SHED NOTES, PLANS, ELEVATIONS