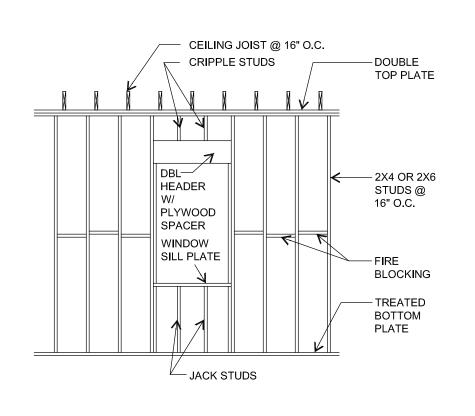

## A NEW BACKYARD SHED FOR KEITH AND HOLLY GREEN

605 E. WASHINGTON ST. ROCKWALL 75087

TYP. WINDOW FRAMING

TYP. DOOR FRAMING

TYP. SOFFIT DETAIL

WINDOW TYPES

NOTE: ALL OUTLETS IN BATHROOMS TO BE G.F.I.

FLOOR PLAN

# A NEW BACKYARD SHED FOR KEITH AND HOLLY GREEN

605 E. WASHINGTON ST. ROCKWALL 75087

TYP. WINDOW FRAMING

SCALE: 1/4" = 1'-0"

TYP. DOOR FRAMING

SCALE: 1/4" = 1'-0"

TYP. SOFFIT DETAIL

SCALE: 1/4" = 1'-0"