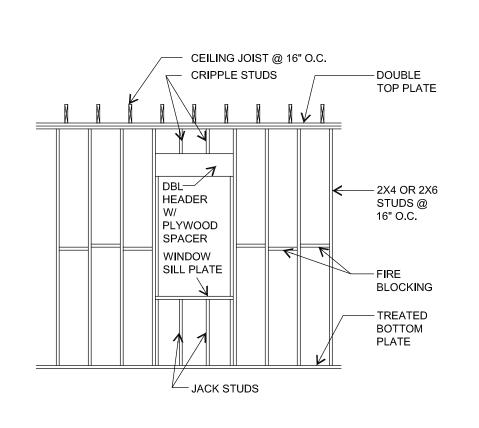

## A NEW BACKYARD SHED FOR KEITH AND HOLLY GREEN

605 E. WASHINGTON ST. ROCKWALL 75087

TYP. WINDOW FRAMING

TYP. DOOR FRAMING

TYP. SOFFIT DETAIL

WINDOW TYPES

NOTE: ALL OUTLETS IN BATHROOMS TO BE G.F.I.

FLOOR PLAN

# A NEW BACKYARD SHED FOR KEITH AND HOLLY GREEN

605 E. WASHINGTON ST. ROCKWALL 75087

TYP. WINDOW FRAMING

SCALE: 1/4" = 1'-0"

TYP. DOOR FRAMING

SCALE: 1/4" = 1'-0"

TYP. SOFFIT DETAIL

SCALE: 1/4" = 1'-0"