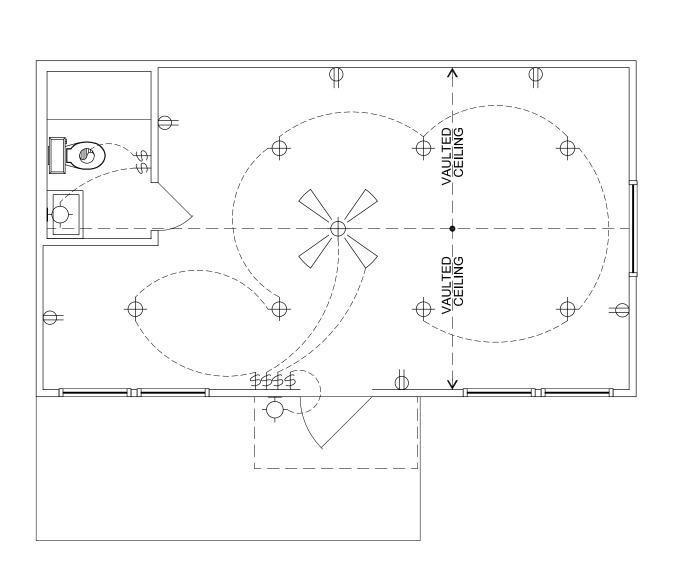

## A NEW BACKYARD SHED FOR KEITH AND HOLLY GREEN

605 E. WASHINGTON ST. ROCKWALL 75087

TYP. WINDOW FRAMING

TYP. DOOR FRAMING

TYP. SOFFIT DETAIL

WINDOW TYPES

NOTE: ALL OUTLETS IN BATHROOMS TO BE G.F.I.

FLOOR PLAN

OF SWITCH TYPICAL.

SYMBOL

.) CONSULT LOCAL UTILITY & LOCAL CODES FOR PROPER GROUNDING

2.) RECEPTACLES SHALL BE SPACED ACCORDINGLY SO THAT AT NO POINT ALONG THE FLOOR LINE IS MORE THAN 6'-0" FROM AN OUTLET. NO SPACES

3.) ALL RECEPTACLES IN BATHROOMS, GARAGES, OR OUTDOORS SHALL BE PROTECTED BY A GROUND FAULT INTERRUPTION SYSTEM (GFI) AND AS

4.) SWITCH PLATES TO BE PLACED AT 42" ABOVE FINISH FLOOR TO CENTER

5.) ALL LIGHTING FIXTURES LOCATED IN CLOSETS OR STORAGE AREAS

6.)PROVIDE 150 AMP ELECTRICAL SERVICE PANEL WITH METER EQUIP. 7.) PROVIDE DISCONNECT SWITCH FOR AIR HANDLER IN SPACE REQUIRED.

ELECTRICAL SCHEDULE

110V OUTLET

NOTE: ALL OUTLETS IN BATHROOMS TO BE G.F.I.

DESCRIPTION

SINGLE POLE SWITCH

RECESSED CAN FIXTURE

CEILING FAN WITH LIGHT KIT

SHALL BE LOCATED A MINIMUM OF 18" FROM ALL SHELVING.

3 POWER PLAN SCALE: 1/4" = 1'-0"

2 ROOF PLAN
SCALE: 1/4" = 1'-0"

FLOOR PLAN | SQUARE FO