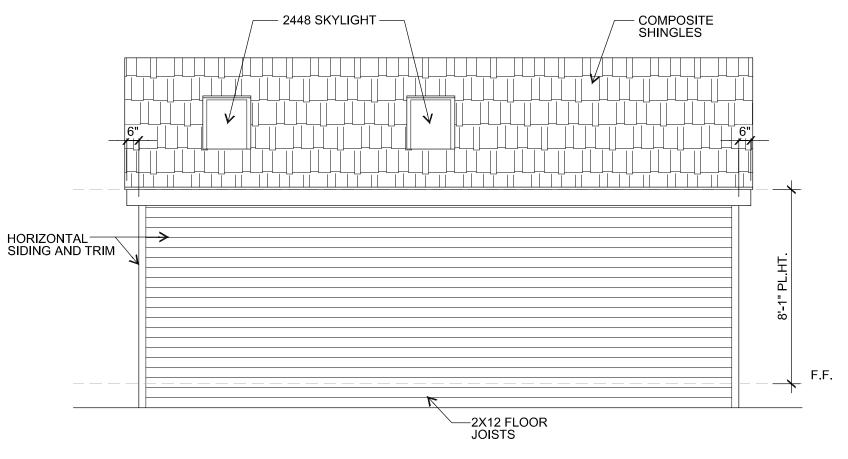

# A NEW BACKYARD SHED FOR KEITH AND HOLLY GREEN

605 E. WASHINGTON ST. ROCKWALL 75087

TYP. WINDOW FRAMING

SCALE: 1/4" = 1'-0"

TYP. DOOR FRAMING

SCALE: 1/4" = 1'-0"

TYP. SOFFIT DETAIL

SCALE: 1/4" = 1'-0"

9 WINDOW TYPES
NO SCALE

— 2448 SKYLIGHT ——

DATE DESCRIPTION ISSUE

- COMPOSITE SHINGLES **REVISION LOG** 

**NEW SHED** 

KEITH AND HOLLY

**GREEN** 

605 E.