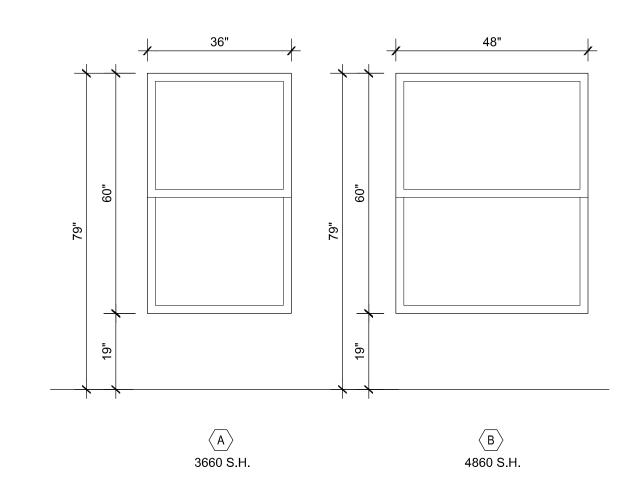

## A NEW BACKYARD SHED FOR KEITH AND HOLLY GREEN

605 E. WASHINGTON ST. ROCKWALL 75087

TYP. WINDOW FRAMING

TYP. DOOR FRAMING

TYP. SOFFIT DETAIL

WINDOW TYPES

NOTE: ALL OUTLETS IN BATHROOMS TO BE G.F.I.

FLOOR PLAN