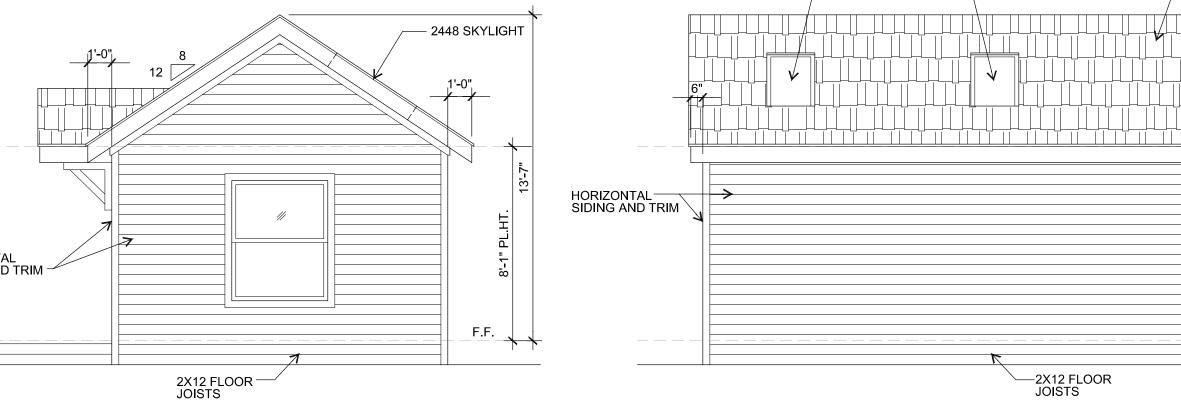

## A NEW BACKYARD SHED FOR KEITH AND HOLLY GREEN

605 E. WASHINGTON ST. ROCKWALL 75087

TYP. WINDOW FRAMING

TYP. DOOR FRAMING

TYP. SOFFIT DETAIL

WINDOW TYPES

NOTE: ALL OUTLETS IN BATHROOMS TO BE G.F.I.

FLOOR PLAN

# A NEW BACKYARD SHED FOR KEITH AND HOLLY GREEN

605 E. WASHINGTON ST. ROCKWALL 75087

TYP. WINDOW FRAMING

SCALE: 1/4" = 1'-0"

TYP. DOOR FRAMING

SCALE: 1/4" = 1'-0"

TYP. SOFFIT DETAIL

SCALE: 1/4" = 1'-0"

9 WINDOW TYPES
NO SCALE

— 2448 SKYLIGHT ——

DATE DESCRIPTION ISSUE

- COMPOSITE SHINGLES **REVISION LOG** 

**NEW SHED** 

KEITH AND HOLLY

**GREEN** 

605 E.