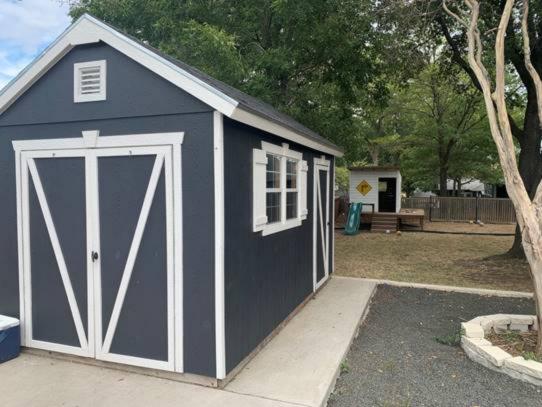

## A NEW BACKYARD SHED FOR KEITH AND HOLLY GREEN

605 E. WASHINGTON ST. ROCKWALL 75087

TYP. WINDOW FRAMING

TYP. DOOR FRAMING

TYP. SOFFIT DETAIL

WINDOW TYPES

NOTE: ALL OUTLETS IN BATHROOMS TO BE G.F.I.

FLOOR PLAN

CASE NUMBER: H2023-018; Building Permit Fee Waiver for 605 E. Washington Street

The applicant -- Keith Green -- is requesting the approval of a Building Permit Fee Waiver for the addition of a Guest Quarters/Secondary Living Unit on the subject property. On March 21, 2016, the City Council approved Resolution No. 16-08 establishing the Building Permit Fee Waiver Program to provide an incentive for the rehabilitation or restoration of historic structures and other properties in certain areas of the City. For a residential property to be eligible for the Building Permit Fee Waiver Program, the property must be located within the Old Town Rockwall (OTR) Historic District or the Southside Residential Neighborhood Overlay (SRO) District and involve a minimum investment of \$5,000.00 for a rehabilitation or restoration project. Properties classified as Contributing (i.e. High, Medium, or Low Contributing) shall be eligible for a full waiver of building permit fees and properties classified as Non-Contributing shall be eligible for a reduction in permit fees of up to 50%. The applicant has provided a scope of work and a valuation of \$20,000.00 for the construction of an accessory structure. Based on the property's designation as High-Contributing, the building permit fee would be eligible for a 100% reduction under the Building Permit Fee Waiver program. The estimated building permit fees for these projects are as follows: