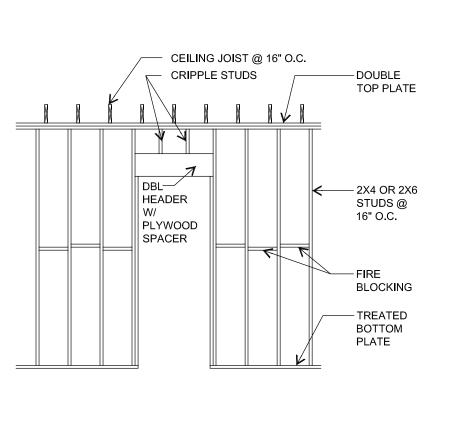

## A NEW BACKYARD SHED FOR KEITH AND HOLLY GREEN

605 E. WASHINGTON ST. ROCKWALL 75087

TYP. WINDOW FRAMING

TYP. DOOR FRAMING

TYP. SOFFIT DETAIL

WINDOW TYPES

NOTE: ALL OUTLETS IN BATHROOMS TO BE G.F.I.

FLOOR PLAN

# A NEW BACKYARD SHED FOR KEITH AND HOLLY GREEN

605 E. WASHINGTON ST. ROCKWALL 75087

TYP. WINDOW FRAMING

SCALE: 1/4" = 1'-0"

TYP. DOOR FRAMING

SCALE: 1/4" = 1'-0"

TYP. SOFFIT DETAIL

SCALE: 1/4" = 1'-0"