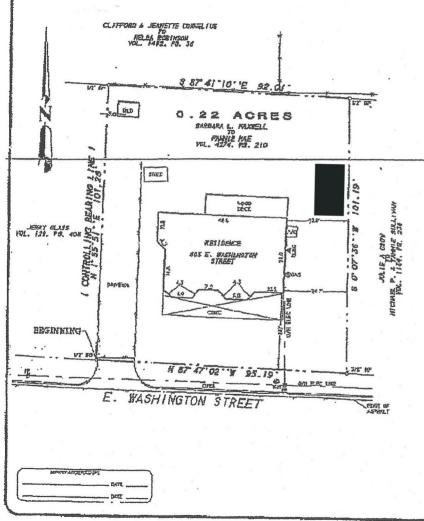

## DESCRIPTION

As the contain but, hant or pained of lend situated in the B.F. BOYDSTUN SURVEY, ABSTRACT RD.

14, City or Rodewill, Rodewill County, Texas, and being all of a trait as described in a Substitute
Tracter's dend from Betch; I. Lifeward to France Mass also inform as Federal National Montpage
Association, dated November 1, 2005, and being recorded in Valence 4274, Page 2190 of the Resi
Property Records of Rockwall County, Takes, and being more particularly described as follows:

BEGENNING of a 1/2" for not with yellow plactic cap standad "R.S.C.1. RPLS 6034" but for comer is the burn right of the Whiteholder School (RPL) in the Southwest contact of salk Paritie burn of a large standard of the Southwest contact of a 1.46 earth land of classifier in a Deed to Jarry Gioss and wife, of Koy Glass, as recorded in Velenie 128, Page 406 of the Real Properly Records of Rockraff County, Turns;

THENCE N. Of deg. 25 min. St sec. E. (Controlling boaring lies) plang the East line of said 0.46 acres lead, a dislance of 101.25 leaf to a 187 look had found for comen

THENCE B. 87 dag. 41 min. 10 sec. E. a distance of S2.01 feet to a 1/2" hore out for some at the Northwest cross or a trait of fact as described in a Washards-deed from Julie A. Grow to Washard F. Subtrait set Tampic Bullium, as recorded in Volume 1134, Page 238 of the Real Property Records of Rockwalt County, Notice;

THENCE S. 60 dog. Of min. 36 sec. W. along the West line of sed Sulfiver track, a charmon of 101.19 feet to a 312" to a mid bund for comer in the North Fre of E. Visshington Secret.

THENCE N. 87 deg. 47 min. 92 sec. W. slong eath right of way line, a distance of 95, 18 feet to the POINT OF BEGINNING and portaining 0.22 acres of lead.

- NO ISB 1) According to F.E.M.A. Flood Insurance Rate Man. Community Penal No. 480547 0005 C dated Jane 16, 1892, this property has in Zone X. This property does not appear to be visitin a 100-year Read plan.
- 2) BEARING SOURCE RECORDED DEED IN VOL. 4274, PR. 210, R.P.R.R.C.T.
- 3) ALL 1/2" IRS ARE CAPPED WITH YELLOW PLASTIC CAPS "RECLERPLS 5034"

## SURVEYOR'S CERTIFICATE

L Hazold D. Feitz, III, Replanared Protessional Land Surveys (R. 5034, do hereby certify that the above risk of the property surveyed for AMERICAN TITLE COSTANY, COUNTRY WINE HOME LOANS, and CHARLES B. & APRIL WINESTER SI DOS E. WASSISSIONED RISETT, PROCEMALL, Reviews Country, Textos, in the result of a careful code ston of the bank system of the property of the second property of the second property of the second process of the second property of the second process of the second