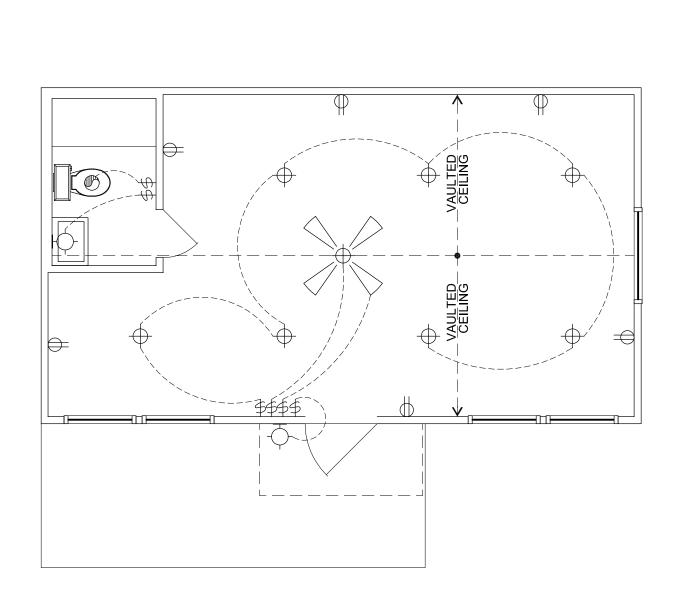

SINGLE POLE SWITCH

RECESSED CAN FIXTURE

CEILING FAN WITH LIGHT KIT

SHALL BE LOCATED A MINIMUM OF 18" FROM ALL SHELVING.

3 POWER PLAN SCALE: 1/4" = 1'-0"

2 ROOF PLAN
SCALE: 1/4" = 1'-0"

FLOOR PLAN | SQUARE FO