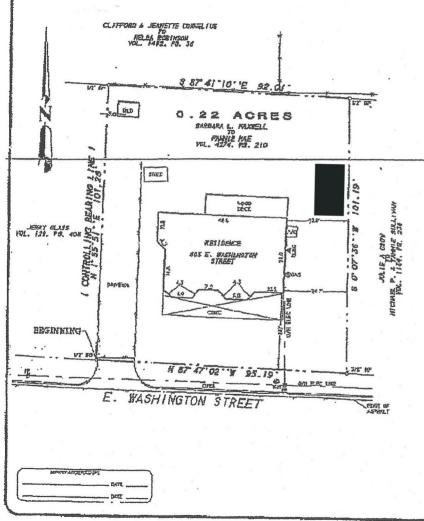

## DESCRIPTION

As the contain but, hant or pained of lend situated in the B.F. BOYDSTUN SURVEY, ABSTRACT RD.

14, City or Rodewill, Rodewill County, Texas, and being all of a trait as described in a Substitute
Tracter's dend from Betch; I. Lifeward to France Mass also inform as Federal National Montpage
Association, dated November 1, 2005, and being recorded in Valence 4274, Page 2190 of the Resi
Property Records of Rockwall County, Takes, and being more particularly described as follows:

BEGENNING of a 1/2" for not with yellow plactic cap standad "R.S.C.1. RPLS 6034" but for comer is the burn right of the Whiteholder School (RPL) in the Southwest contact of salk Paritie burn of a large standard of the Southwest contact of a 1.46 earth land of classifier in a Deed to Jarry Gioss and wife, of Koy Glass, as recorded in Velenie 128, Page 406 of the Real Properly Records of Rockraff County, Turns;

THENCE N. Of deg. 25 min. St sec. E. (Controlling boaring lies) plang the East line of said 0.46 acres lead, a dislance of 101.25 leaf to a 187 look had found for comen

THENCE B. 87 dag. 41 min. 10 sec. E. a distance of S2.01 feet to a 1/2" hore out for some at the Northwest cross or a trait of fact as described in a Washards-deed from Julie A. Grow to Washard F. Subtrait set Tampic Bullium, as recorded in Volume 1134, Page 238 of the Real Property Records of Rockwalt County, Notice;

THENCE S. 60 dog. Of min. 36 sec. W. along the West line of sed Sulfiver track, a charmon of 101.19 feet to a 312" to a mid bund for comer in the North Fre of E. Visshington Secret.

THENCE N. 87 deg. 47 min. 92 sec. W. slong eath right of way line, a distance of 95, 18 feet to the POINT OF BEGINNING and portaining 0.22 acres of lead.

- NO ISB 1) According to F.E.M.A. Flood Insurance Rate Man. Community Penal No. 480547 0005 C dated Jane 16, 1892, this property has in Zone X. This property does not appear to be visitin a 100-year Read plan.
- 2) BEARING SOURCE RECORDED DEED IN VOL. 4274, PR. 210, R.P.R.R.C.T.
- 3) ALL 1/2" IRS ARE CAPPED WITH YELLOW PLASTIC CAPS "RECLERPLS 5034"