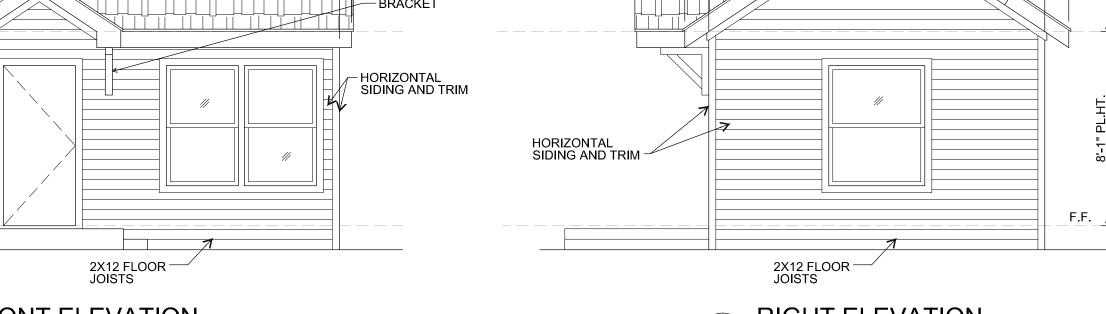

## A NEW BACKYARD SHED FOR KEITH AND HOLLY GREEN

605 E. WASHINGTON ST. ROCKWALL 75087

TYP. WINDOW FRAMING

TYP. DOOR FRAMING

TYP. SOFFIT DETAIL

WINDOW TYPES

NOTE: ALL OUTLETS IN BATHROOMS TO BE G.F.I.

FLOOR PLAN

# A NEW BACKYARD SHED FOR KEITH AND HOLLY GREEN

605 E. WASHINGTON ST. ROCKWALL 75087

TYP. WINDOW FRAMING

SCALE: 1/4" = 1'-0"

TYP. DOOR FRAMING

SCALE: 1/4" = 1'-0"

TYP. SOFFIT DETAIL

SCALE: 1/4" = 1'-0"

9 WINDOW TYPES
NO SCALE

— 2448 SKYLIGHT ——

DATE DESCRIPTION ISSUE

- COMPOSITE SHINGLES **REVISION LOG** 

**NEW SHED** 

KEITH AND HOLLY

**GREEN** 

605 E.