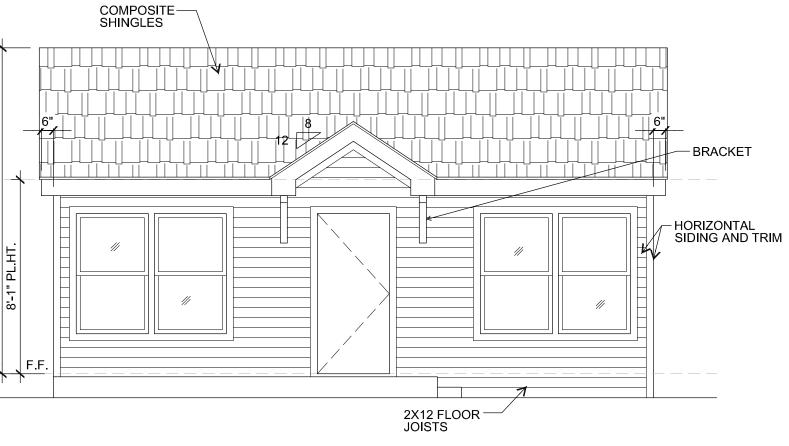

## A NEW BACKYARD SHED FOR KEITH AND HOLLY GREEN

605 E. WASHINGTON ST. ROCKWALL 75087

TYP. WINDOW FRAMING

TYP. DOOR FRAMING

TYP. SOFFIT DETAIL

WINDOW TYPES

NOTE: ALL OUTLETS IN BATHROOMS TO BE G.F.I.

FLOOR PLAN

# A NEW BACKYARD SHED FOR KEITH AND HOLLY GREEN

605 E. WASHINGTON ST. ROCKWALL 75087

TYP. WINDOW FRAMING

SCALE: 1/4" = 1'-0"

TYP. DOOR FRAMING

SCALE: 1/4" = 1'-0"

TYP. SOFFIT DETAIL

SCALE: 1/4" = 1'-0"

9 WINDOW TYPES
NO SCALE

— 2448 SKYLIGHT ——

DATE DESCRIPTION ISSUE

- COMPOSITE SHINGLES **REVISION LOG** 

**NEW SHED** 

KEITH AND HOLLY

**GREEN** 

605 E.