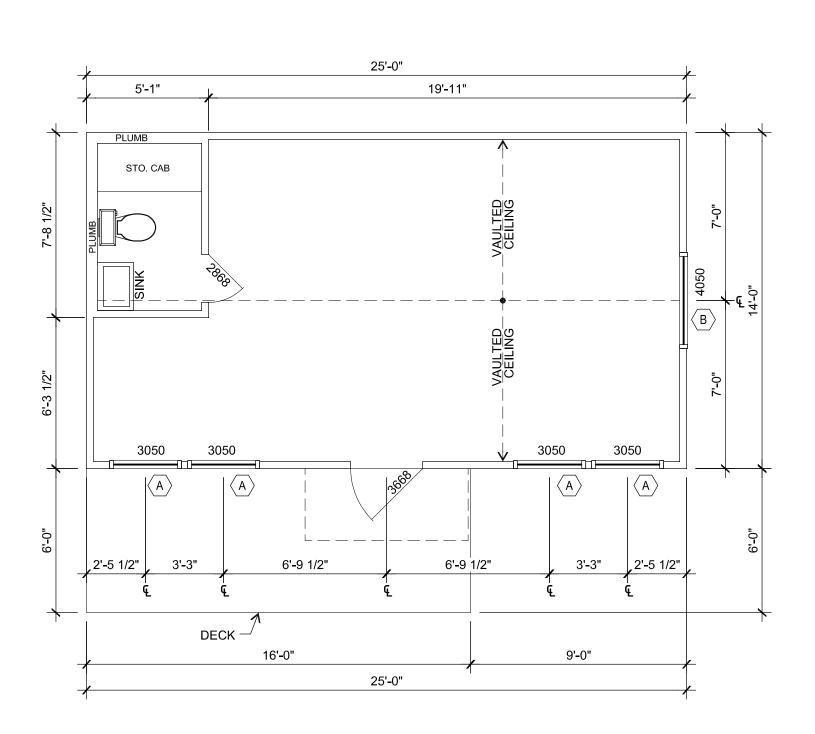

## A NEW BACKYARD SHED FOR KEITH AND HOLLY GREEN

605 E. WASHINGTON ST. ROCKWALL 75087

TYP. WINDOW FRAMING

TYP. DOOR FRAMING

TYP. SOFFIT DETAIL

WINDOW TYPES

NOTE: ALL OUTLETS IN BATHROOMS TO BE G.F.I.

FLOOR PLAN

# A NEW BACKYARD SHED FOR KEITH AND HOLLY GREEN

605 E. WASHINGTON ST. ROCKWALL 75087

TYP. WINDOW FRAMING

SCALE: 1/4" = 1'-0"

TYP. DOOR FRAMING

SCALE: 1/4" = 1'-0"

TYP. SOFFIT DETAIL

SCALE: 1/4" = 1'-0"

9 WINDOW TYPES
NO SCALE

— 2448 SKYLIGHT ——

DATE DESCRIPTION ISSUE

- COMPOSITE SHINGLES **REVISION LOG** 

**NEW SHED** 

KEITH AND HOLLY

**GREEN** 

605 E.

SQUARE FOOTAGE AREAS

350 FLOOR PLAN

PRELIMINARY NOT FOR CONSTRUCTION
BIDDING / PERMIT
REVISION / ADDENDUM
FOR CONSTRUCTION

H I G H V I E W

HOMES

ARCH. PROJ. #: SCALE:
09/06/23 REF. DRAWING

A1.0

SHED NOTES, PLANS, ELEVATIONS