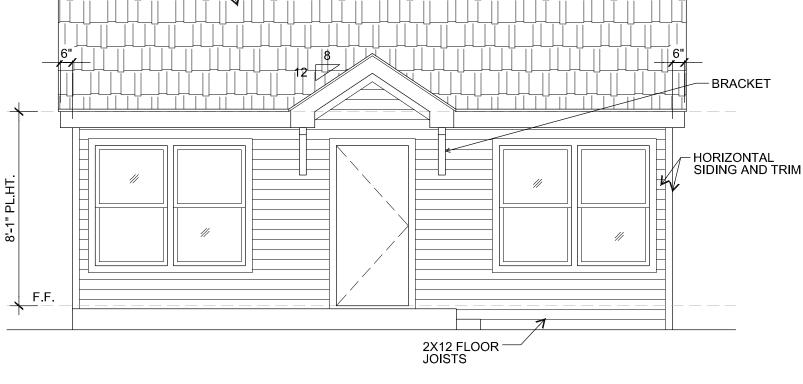

## A NEW BACKYARD SHED FOR KEITH AND HOLLY GREEN

605 E. WASHINGTON ST. ROCKWALL 75087

TYP. WINDOW FRAMING

TYP. DOOR FRAMING

TYP. SOFFIT DETAIL

WINDOW TYPES

NOTE: ALL OUTLETS IN BATHROOMS TO BE G.F.I.

FLOOR PLAN

# A NEW BACKYARD SHED FOR KEITH AND HOLLY GREEN

605 E. WASHINGTON ST. ROCKWALL 75087

TYP. WINDOW FRAMING

SCALE: 1/4" = 1'-0"

TYP. DOOR FRAMING

SCALE: 1/4" = 1'-0"

TYP. SOFFIT DETAIL

SCALE: 1/4" = 1'-0"

9 WINDOW TYPES
NO SCALE

— 2448 SKYLIGHT ——

DATE DESCRIPTION ISSUE

- COMPOSITE SHINGLES **REVISION LOG** 

**NEW SHED** 

KEITH AND HOLLY

**GREEN** 

605 E.