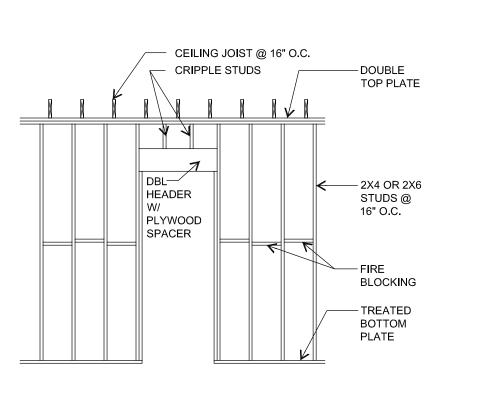

## A NEW BACKYARD SHED FOR KEITH AND HOLLY GREEN

605 E. WASHINGTON ST. ROCKWALL 75087

TYP. WINDOW FRAMING

TYP. DOOR FRAMING

TYP. SOFFIT DETAIL

WINDOW TYPES

NOTE: ALL OUTLETS IN BATHROOMS TO BE G.F.I.

FLOOR PLAN

# A NEW BACKYARD SHED FOR KEITH AND HOLLY GREEN

605 E. WASHINGTON ST. ROCKWALL 75087

TYP. WINDOW FRAMING

SCALE: 1/4" = 1'-0"

TYP. DOOR FRAMING

SCALE: 1/4" = 1'-0"

TYP. SOFFIT DETAIL

SCALE: 1/4" = 1'-0"