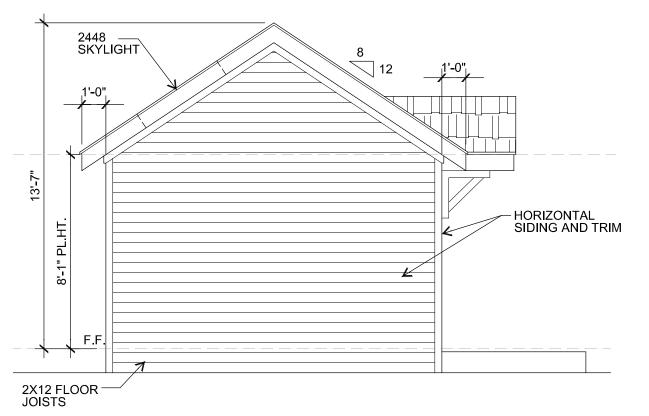

## A NEW BACKYARD SHED FOR KEITH AND HOLLY GREEN

605 E. WASHINGTON ST. ROCKWALL 75087

TYP. WINDOW FRAMING

TYP. DOOR FRAMING

TYP. SOFFIT DETAIL

WINDOW TYPES

NOTE: ALL OUTLETS IN BATHROOMS TO BE G.F.I.

FLOOR PLAN

# A NEW BACKYARD SHED FOR KEITH AND HOLLY GREEN

605 E. WASHINGTON ST. ROCKWALL 75087

TYP. WINDOW FRAMING

SCALE: 1/4" = 1'-0"

TYP. DOOR FRAMING

SCALE: 1/4" = 1'-0"

TYP. SOFFIT DETAIL

SCALE: 1/4" = 1'-0"

9 WINDOW TYPES
NO SCALE

— 2448 SKYLIGHT ——

DATE DESCRIPTION ISSUE

- COMPOSITE SHINGLES **REVISION LOG** 

**NEW SHED** 

KEITH AND HOLLY

**GREEN** 

605 E.