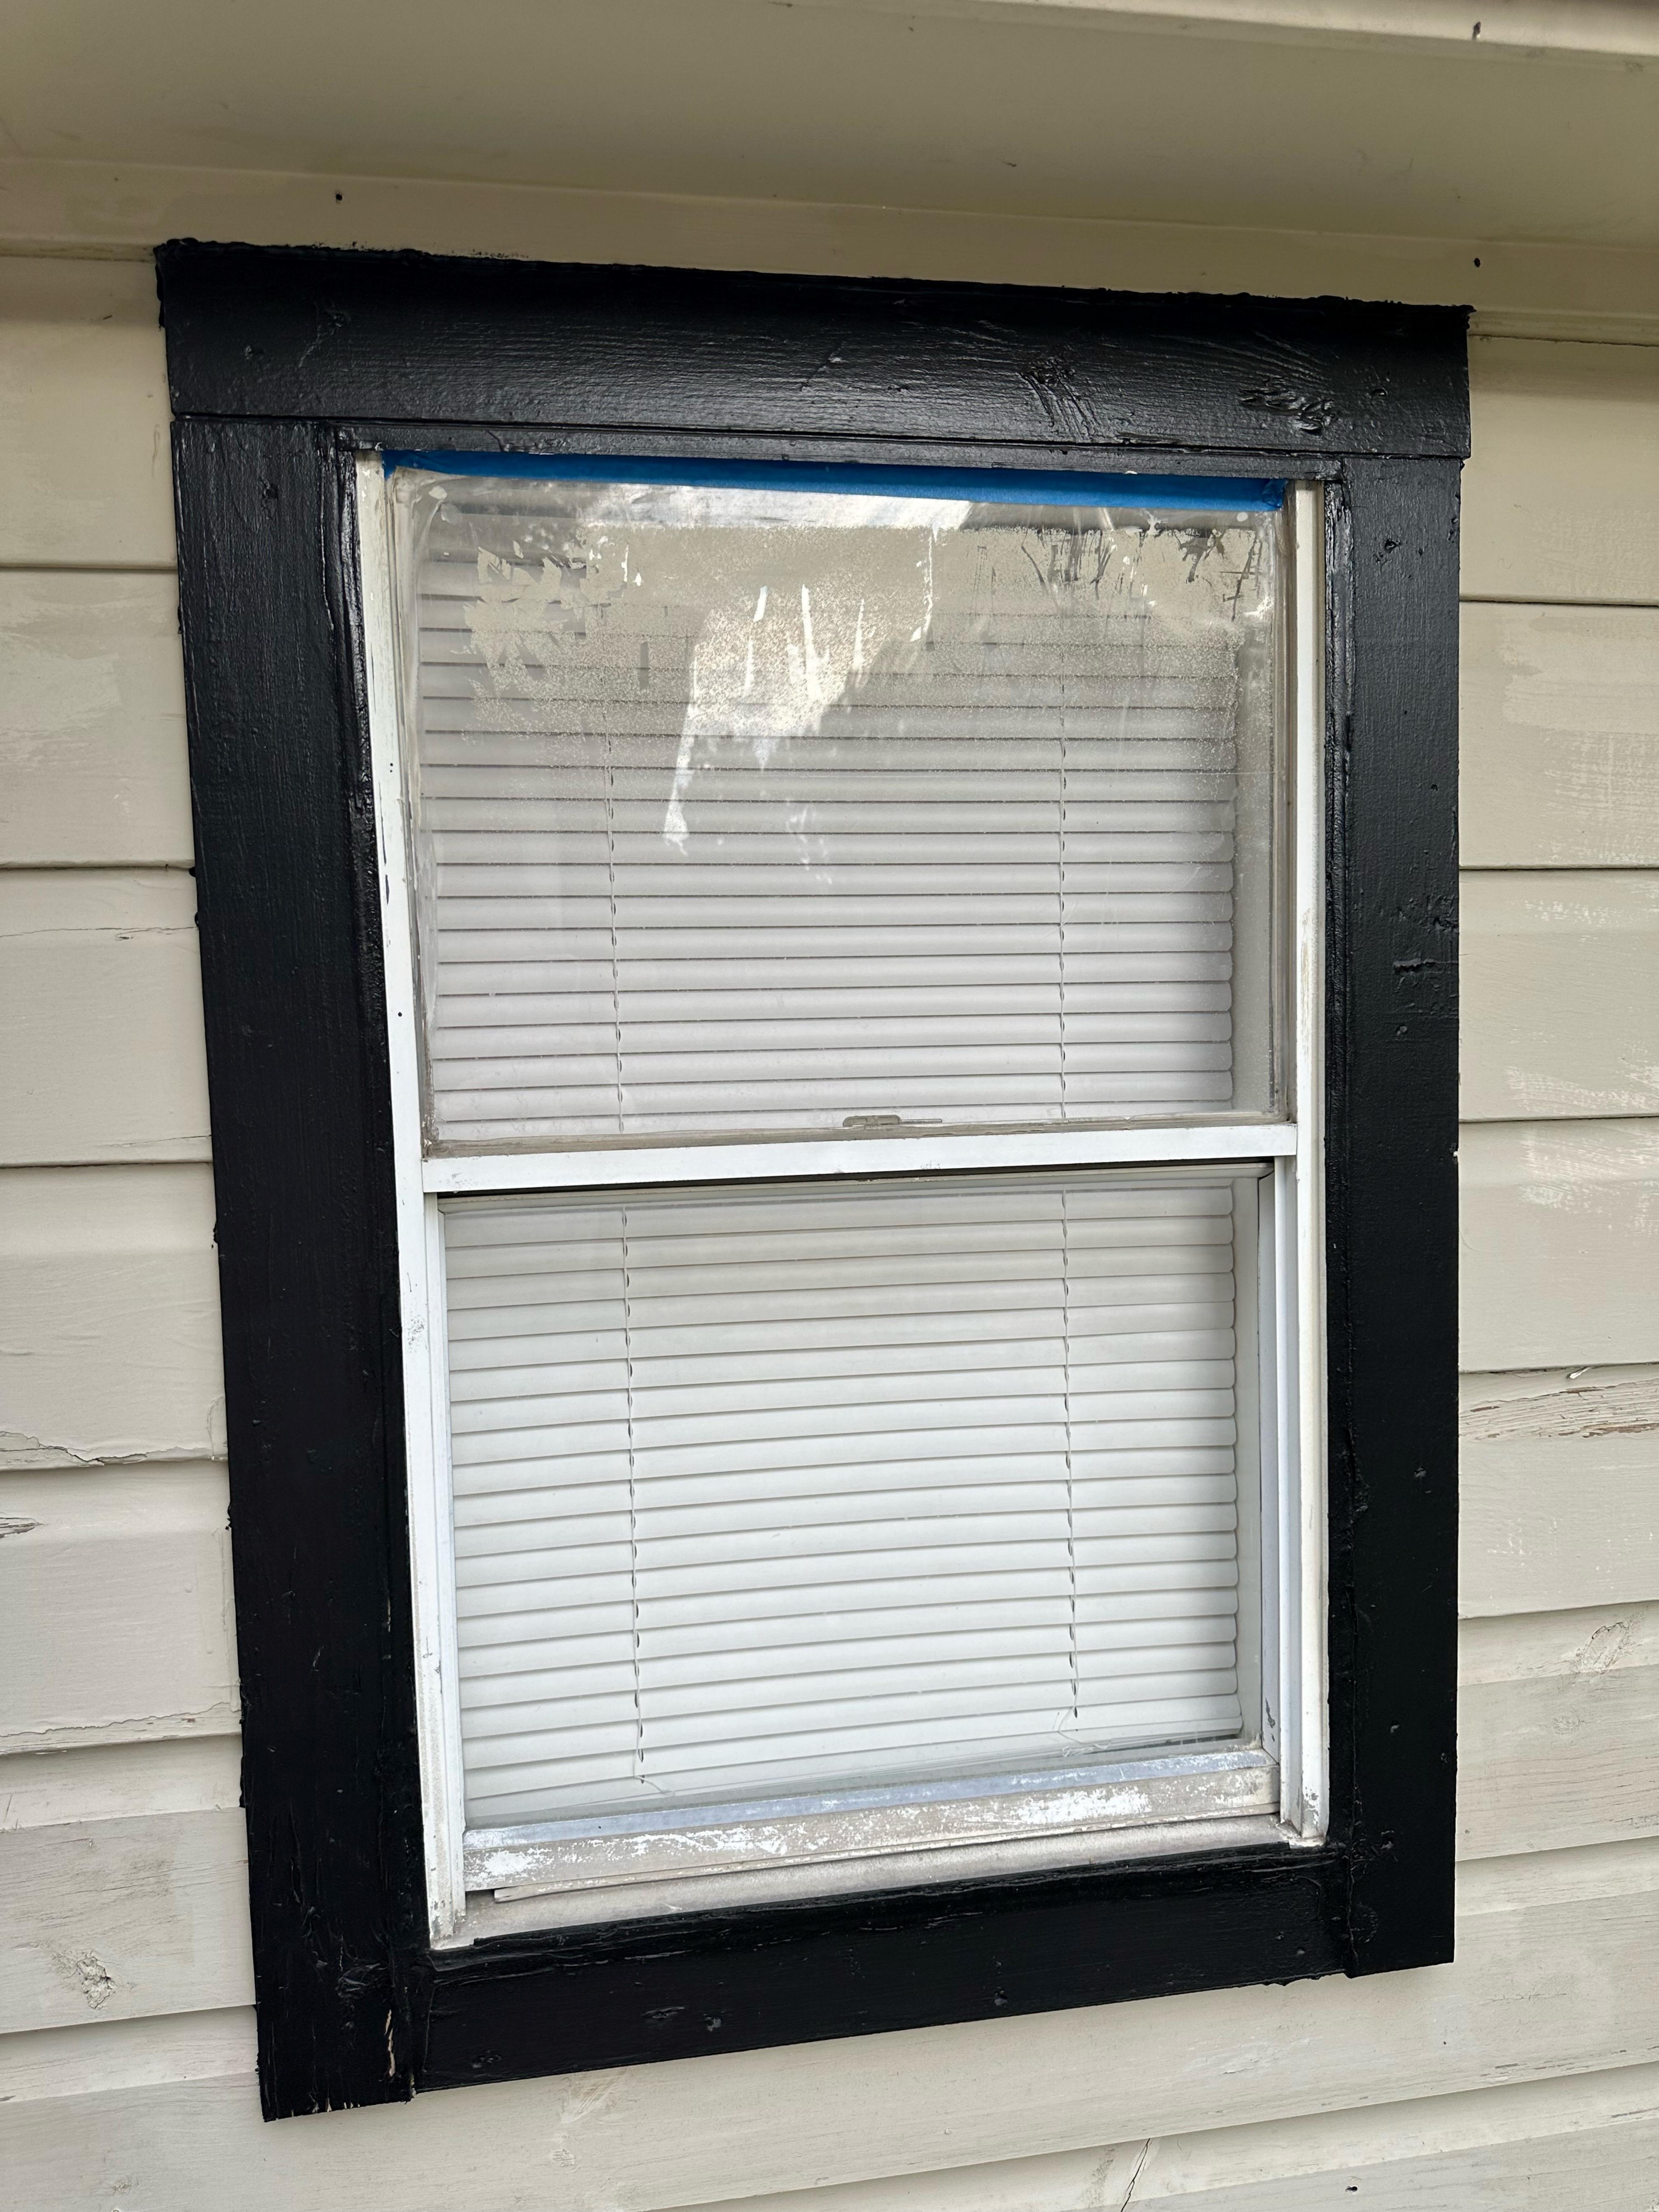

To Whom it May Concern:

I recently purchased 203 N. Clark, a wonderful home located within the Old Town Rockwall Historic District. I am preparing to add new windows, which will total \$5,500. To help offset this expense, I am applying for the Building Permit Waiver & Reduction Program and I am applying for the Small Matching Grant Program. Installing new windows will not only help me conserve energy, but it will also enhance the look of my home.

The applicant -- *Morgan Edwards* -- is requesting the approval of a *Building Permit Fee Waiver* for the replacement of all the windows on the single-family home. On March 21, 2016, the City Council approved *Resolution No. 16-08* establishing the *Building Permit Fee Waiver Program* to provide an incentive for the rehabilitation or restoration of historic structures and other properties in certain areas of the City. For a residential property to be eligible for the *Building Permit Fee Waiver Program*, the property must be located within the Old Town Rockwall (OTR) Historic District or the Southside Residential Neighborhood Overlay (SRO) District and involve a minimum investment of \$5,000.00 for the rehabilitation or restoration project. Properties classified as <u>Contributing</u> (*i.e. High, Medium, or Low Contributing*) shall be eligible for a full waiver of building permit fees and properties classified as <u>Non-Contributing</u> shall be eligible for a reduction in permit fees of up to 50%. The applicant has provided a scope of work and a valuation of \$5,500.00 for the replacement of all the windows. Based on the property's designation as <u>Non-Contributing Permit Fee would</u> be eligible for a 50% reduction under the *Building Permit Fee Waiver Program*. The estimated building permit fees for these projects are as follows:

#### Case No. H2023-015: Building Permit Fee Waiver for 203 N. Clark Street

Hold a public hearing to discuss and consider a request by Morgan Edwards for the approval of a <u>Building Permit Fee Waiver</u> for the replacement of windows on a Non-Contributing Property being a 0.1150-acre tract of land identified as a portion of Block 22 of the F & M Addition, City of Rockwall, Rockwall County, Texas, zoned Single-Family 7 (SF-7) District, situated within the Old Town Rockwall (OTR) Historic District, addressed as 203 N. Clark Street, and take any action necessary.