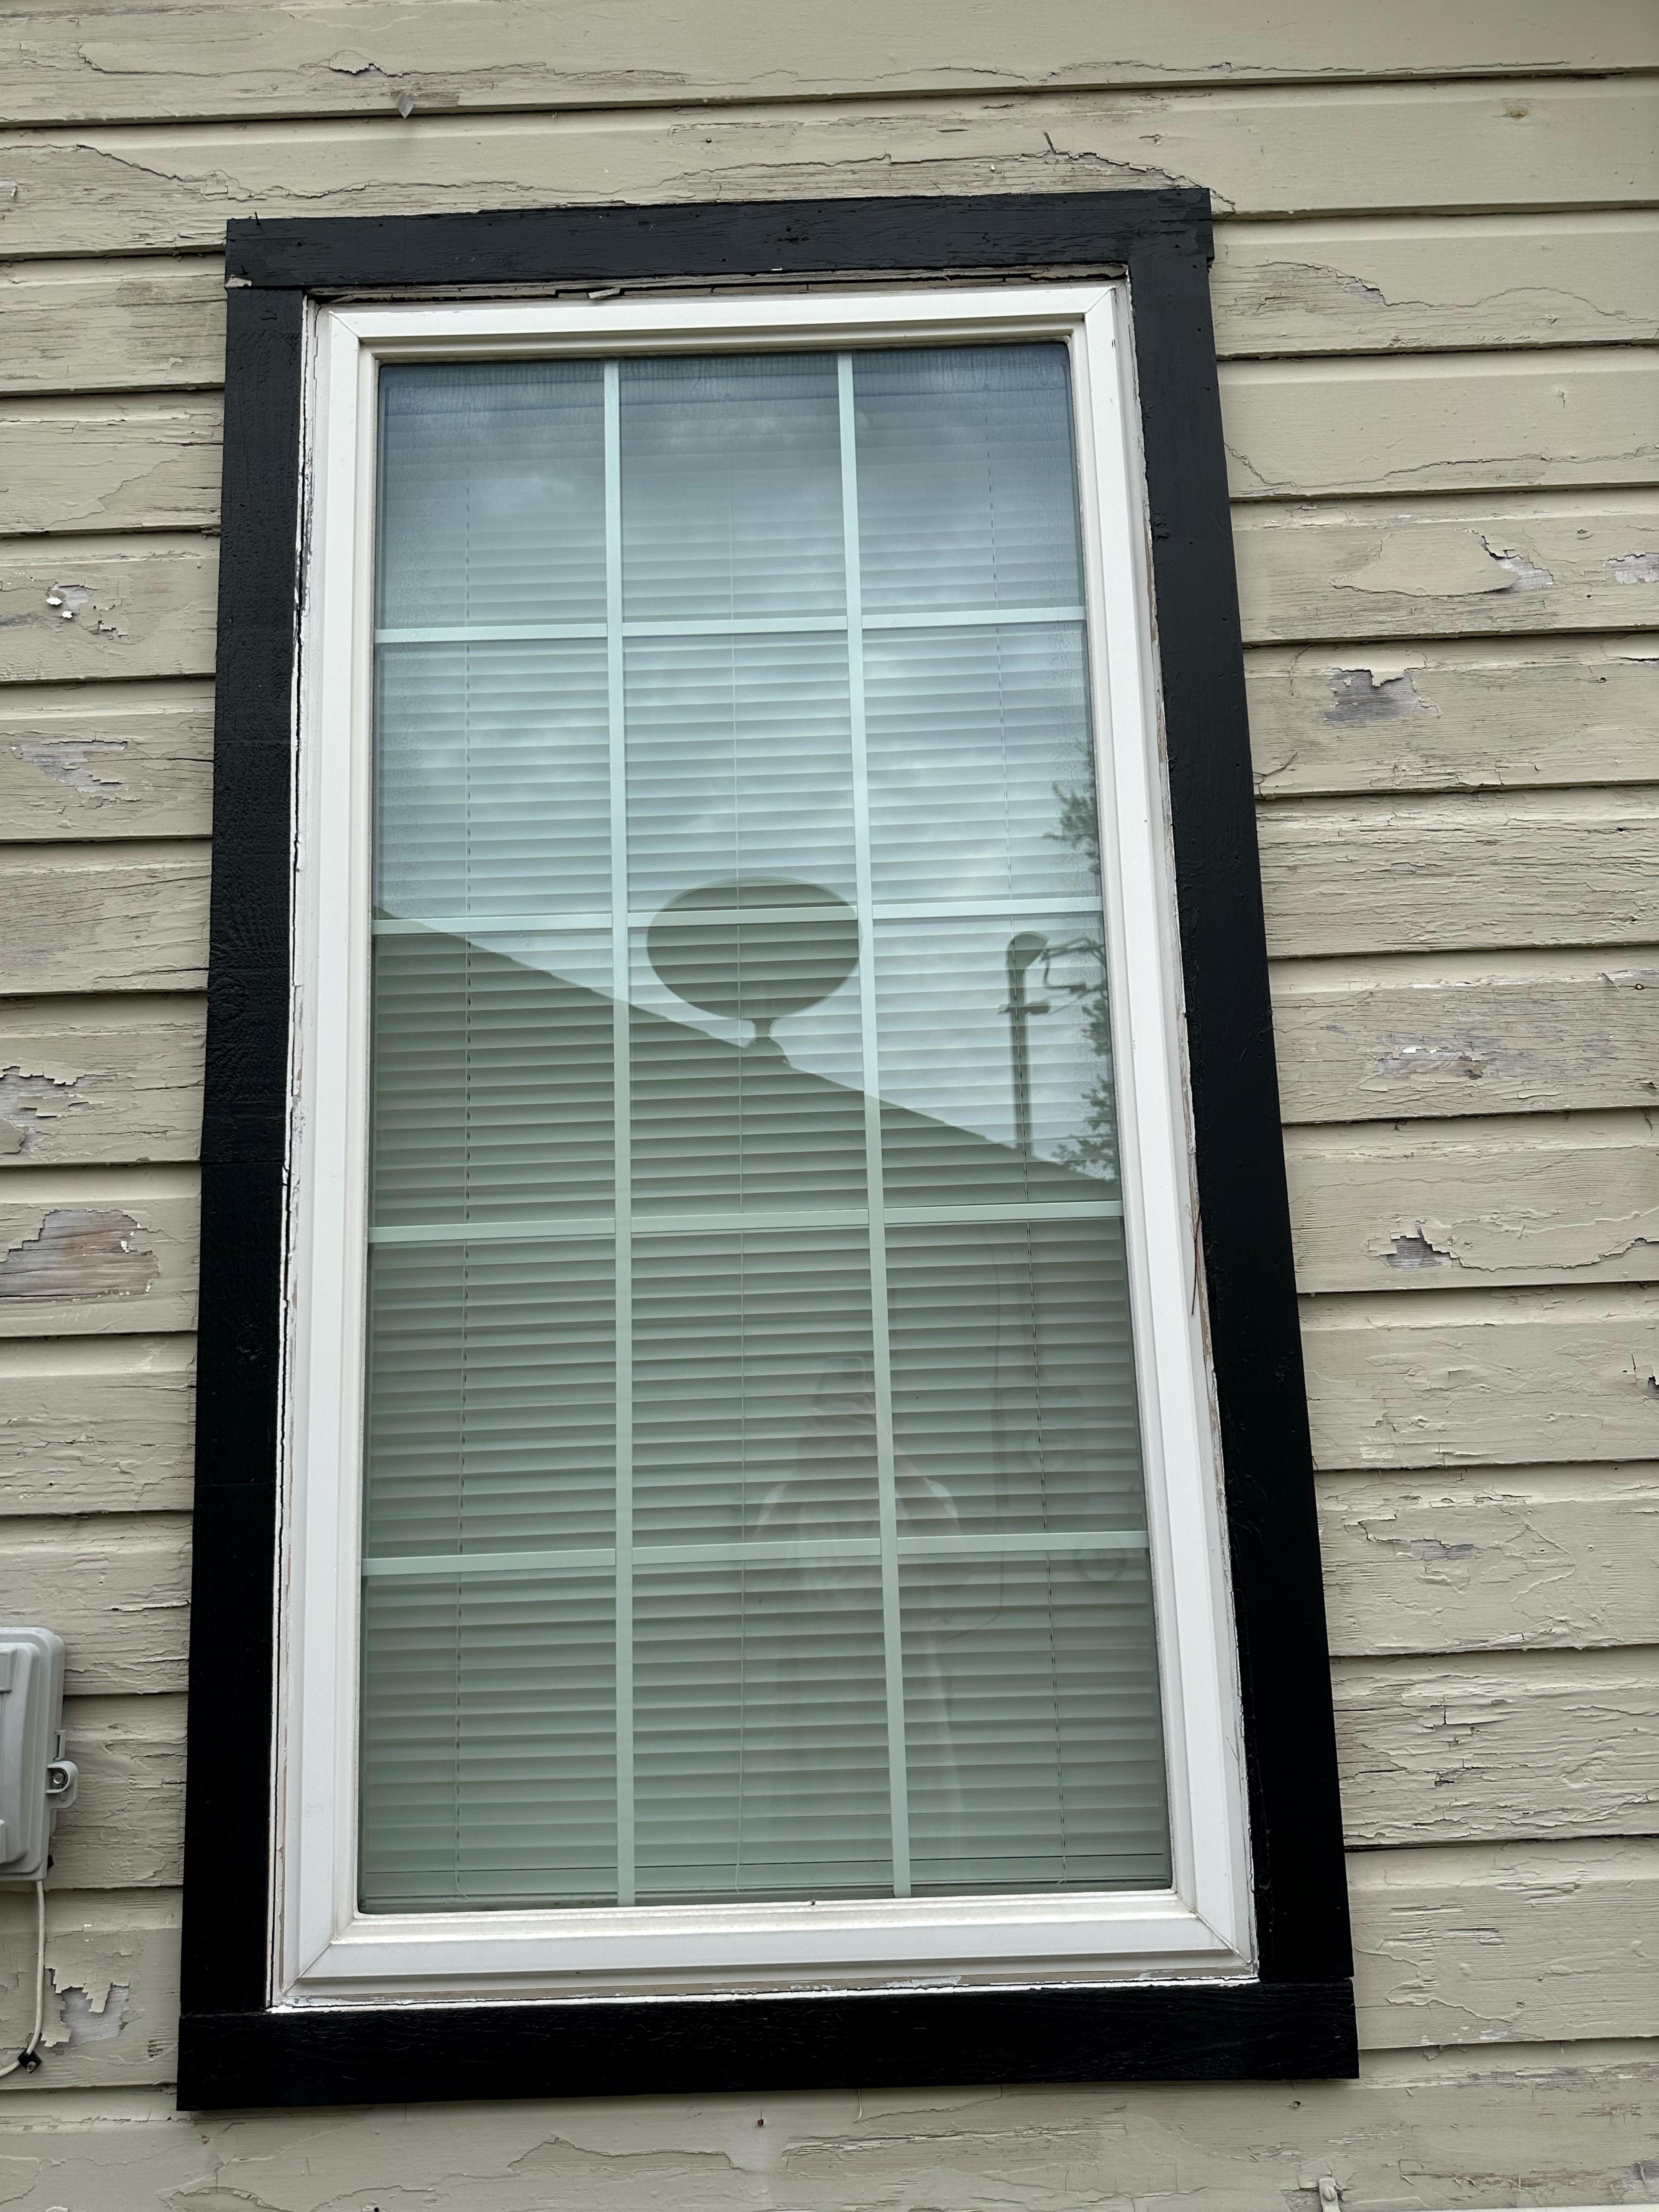

To Whom it May Concern:

I recently purchased 203 N. Clark, a wonderful home located within the Old Town Rockwall Historic District. I am preparing to add new windows, which will total \$5,500. To help offset this expense, I am applying for the Building Permit Waiver & Reduction Program and I am applying for the Small Matching Grant Program. Installing new windows will not only help me conserve energy, but it will also enhance the look of my home.

The applicant -- *Morgan Edwards* -- is requesting the approval of a *Building Permit Fee Waiver* for the replacement of all the windows on the single-family home. On March 21, 2016, the City Council approved *Resolution No. 16-08* establishing the *Building Permit Fee Waiver Program* to provide an incentive for the rehabilitation or restoration of historic structures and other properties in certain areas of the City. For a residential property to be eligible for the *Building Permit Fee Waiver Program*, the property must be located within the Old Town Rockwall (OTR) Historic District or the Southside Residential Neighborhood Overlay (SRO) District and involve a minimum investment of \$5,000.00 for the rehabilitation or restoration project. Properties classified as <u>Contributing</u> (*i.e. High, Medium, or Low Contributing*) shall be eligible for a full waiver of building permit fees and properties classified as <u>Non-Contributing</u> shall be eligible for a reduction in permit fees of up to 50%. The applicant has provided a scope of work and a valuation of \$5,500.00 for the replacement of all the windows. Based on the property's designation as <u>Non-Contributing Permit Fee would</u> be eligible for a 50% reduction under the *Building Permit Fee Waiver Program*. The estimated building permit fees for these projects are as follows:

#### Case No. H2023-015: Building Permit Fee Waiver for 203 N. Clark Street

Hold a public hearing to discuss and consider a request by Morgan Edwards for the approval of a <u>Building Permit Fee Waiver</u> for the replacement of windows on a Non-Contributing Property being a 0.1150-acre tract of land identified as a portion of Block 22 of the F & M Addition, City of Rockwall, Rockwall County, Texas, zoned Single-Family 7 (SF-7) District, situated within the Old Town Rockwall (OTR) Historic District, addressed as 203 N. Clark Street, and take any action necessary.