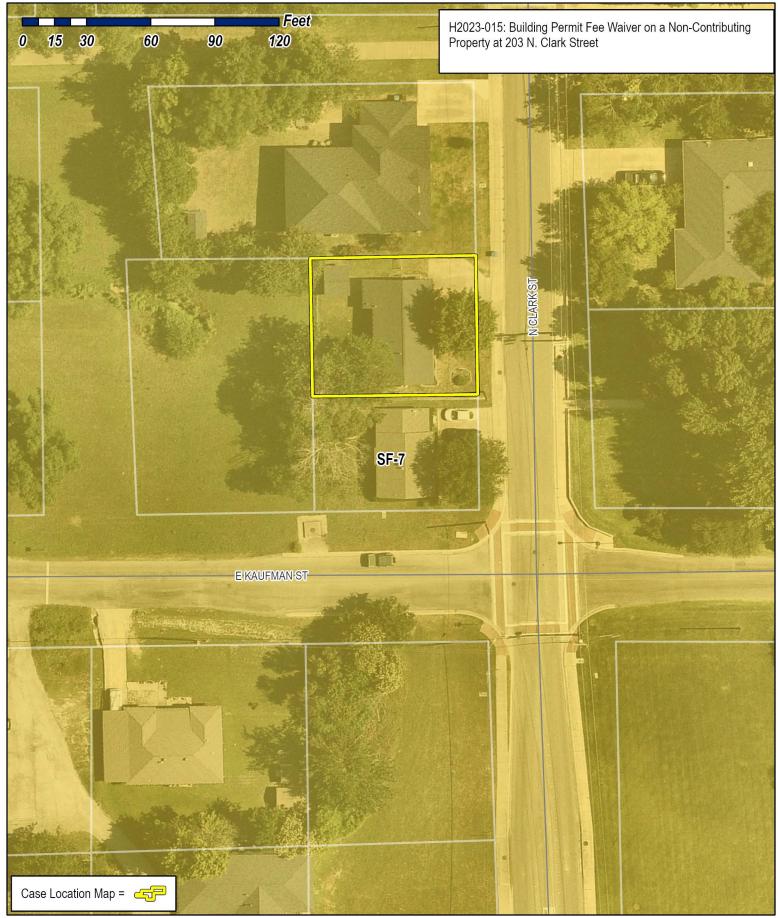

| Case Number:  | H2023-015                        |
|---------------|----------------------------------|
| Case Name:    | Building Permit Fee Waiver for a |
|               | Non-Contributing Property        |
| Case Type:    | Historic                         |
| Zoning:       | Single-Family 7 (SF-7) District  |
| Case Address: | 203 N. Clark Street              |

#### Case No. H2023-015: Building Permit Fee Waiver for 203 N. Clark Street

Hold a public hearing to discuss and consider a request by Morgan Edwards for the approval of a <u>Building Permit Fee Waiver</u> for the replacement of windows on a Non-Contributing Property being a 0.1150-acre tract of land identified as a portion of Block 22 of the F & M Addition, City of Rockwall, Rockwall County, Texas, zoned Single-Family 7 (SF-7) District, situated within the Old Town Rockwall (OTR) Historic District, addressed as 203 N. Clark Street, and take any action necessary.