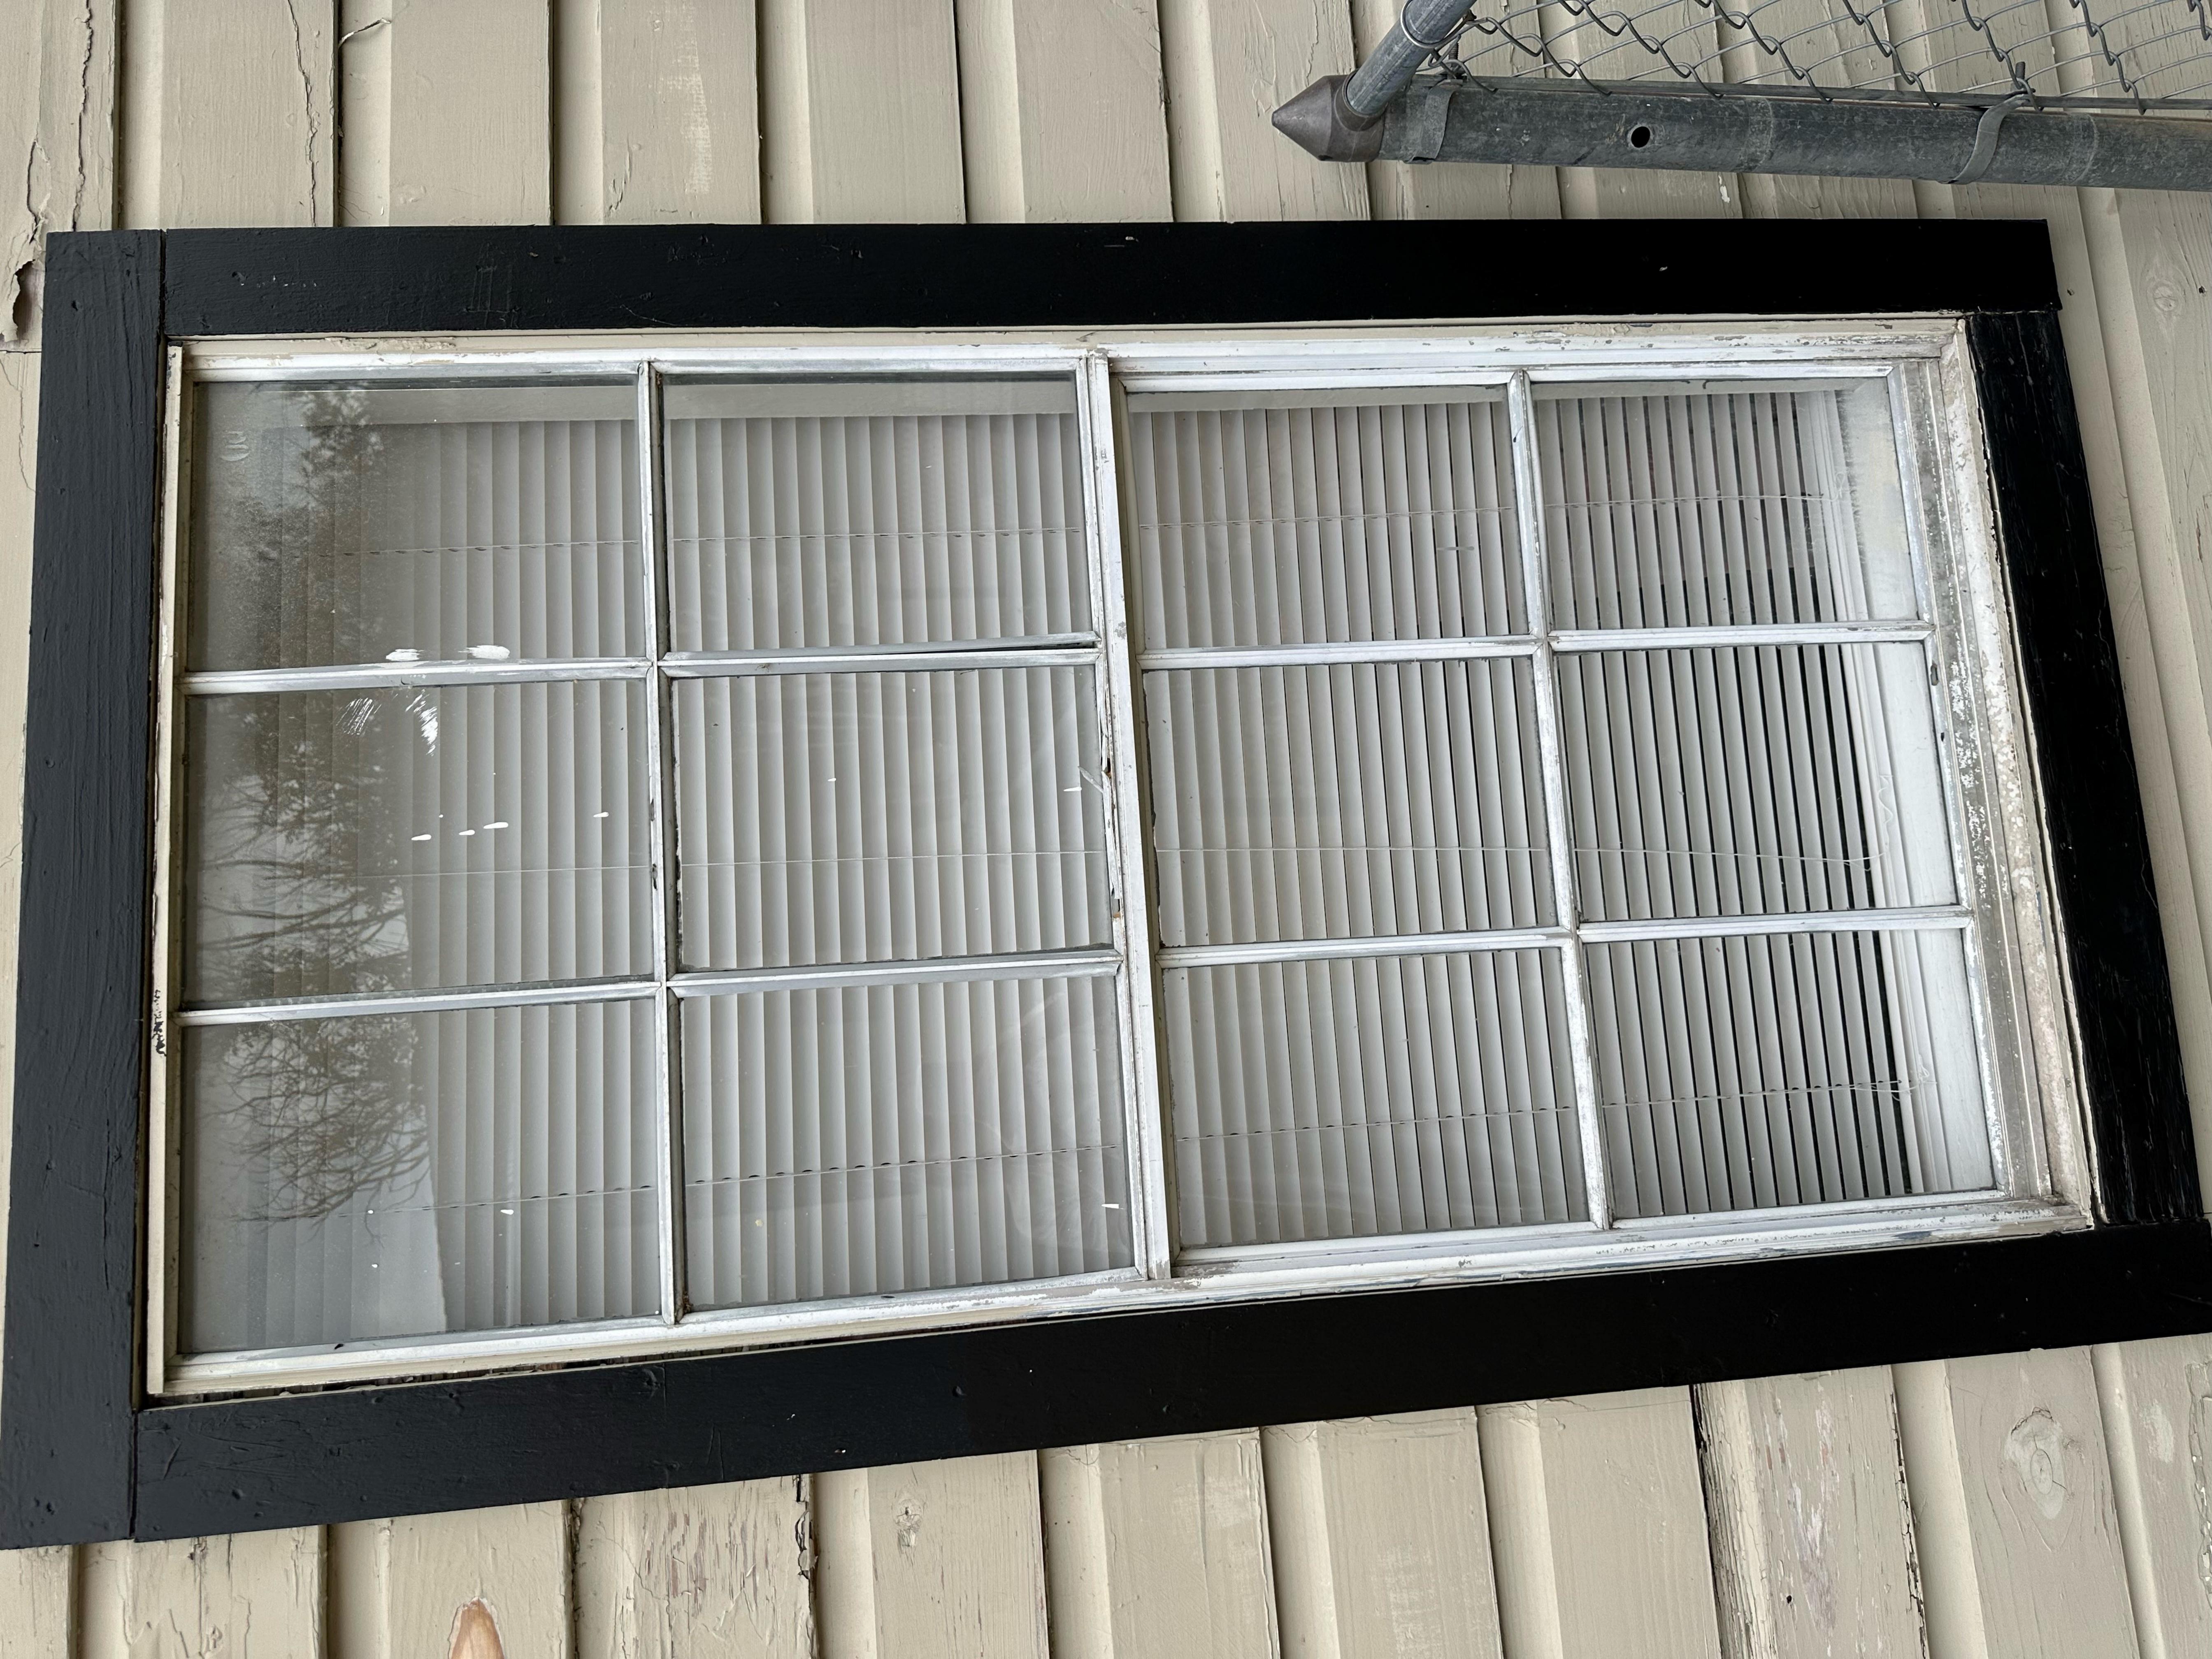

On September 12, 2023, staff received applications for a Certificate of Appropriateness (COA) [*H2023-013*], a Building Permit Fee Waiver [*H2023-015*], and a Small Matching Grant [*H2023-014*] from the property owner -- *Morgan Edwards* -- for the purpose of facilitating the replacement of all the windows on the single-family home. The subject property is located at 203 N. Clark Street and is designated as a *Non-Contributing Property*. According to Section 08, *Small Matching Grants*, of Article 11, *Development Applications and Review Procedures*, of the Unified Development Code (UDC), residential properties located within the Old Town Rockwall (OTR) Historic District or the Southside Residential Neighborhood Overlay (SRO) District that are *Non-Contributing* shall be eligible for a total grant amount up to \$500.00. In this case, the subject property is located within the Old Town Rockwall (OTR) District and is classified as a *Non-Contributing Property*. The project includes improvements that will be visible from the street (*i.e. replacing all the windows in the home*) and based on the applicant's scope of work, the property is eligible for a Small Matching Grant of up to \$500.00; however, approval of this request is discretionary decision for the Historic Preservation Advisory Board (HPAB). As of October 1, 2023, the Historic Preservation Advisory Board (HPAB) has not approved any Small Matching Grants for FY2024. Should this request be approved, the *Small Matching Grants Fund* would be reduced to \$4,500.00.

#### Case No. H2023-014: Small Matching Grant for 203 N. Clark Street

Hold a public hearing to discuss and consider a request by Morgan Edwards for the approval of a <u>Small Matching Grant</u> for the replacement of windows on a Non-Contributing Property being a 0.1150-acre tract of land identified as a portion of Block 22 of the F & M Addition, City of Rockwall, Rockwall County, Texas, zoned Single-Family 7 (SF-7) District, situated within the Old Town Rockwall (OTR) Historic District, addressed as 203 N. Clark Street, and take any action necessary.

# Small Matching Grant

The total valuation of the project provided by the applicant is \$5,500, and would be qualified for a small matching grant of \$500.00.

Once the proposed project has been completed, the applicant shall submit a sworn statement of completion acknowledging that the project has been completed in accordance with the application submitted and approved by the HPAB. In addition, the applicant will be required to submit all receipts for the cost of the project. Within 15-days of the receipt of the sworn statement of completion, staff shall verify that the improvements have been completed as required by the HPAB and document the improvements for the City's records. If the improvements have been completed as approved, staff will issue a check request in the applicant's name to the Finance Department for the full amount approved by the HPAB.