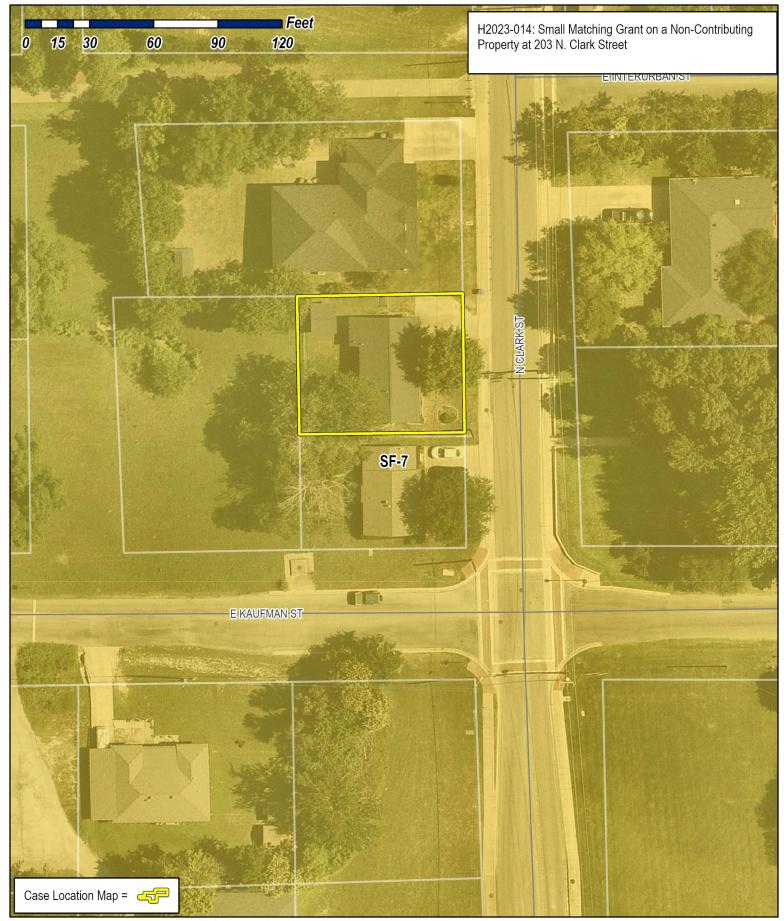

On September 12, 2023, staff received applications for a Certificate of Appropriateness (COA) [*H2023-013*], a Building Permit Fee Waiver [*H2023-015*], and a Small Matching Grant [*H2023-014*] from the property owner -- *Morgan Edwards* -- for the purpose of facilitating the replacement of all the windows on the single-family home. The subject property is located at 203 N. Clark Street and is designated as a *Non-Contributing Property*. According to Section 08, *Small Matching Grants*, of Article 11, *Development Applications and Review Procedures*, of the Unified Development Code (UDC), residential properties located within the Old Town Rockwall (OTR) Historic District or the Southside Residential Neighborhood Overlay (SRO) District that are *Non-Contributing* shall be eligible for a total grant amount up to \$500.00. In this case, the subject property is located within the Old Town Rockwall (OTR) District and is classified as a *Non-Contributing Property*. The project includes improvements that will be visible from the street (*i.e. replacing all the windows in the home*) and based on the applicant's scope of work, the property is eligible for a Small Matching Grant of up to \$500.00; however, approval of this request is discretionary decision for the Historic Preservation Advisory Board (HPAB). As of October 1, 2023, the Historic Preservation Advisory Board (HPAB) has not approved any Small Matching Grants for FY2024. Should this request be approved, the *Small Matching Grants Fund* would be reduced to \$4,500.00.

#### Case No. H2023-014: Small Matching Grant for 203 N. Clark Street

Hold a public hearing to discuss and consider a request by Morgan Edwards for the approval of a <u>Small Matching Grant</u> for the replacement of windows on a Non-Contributing Property being a 0.1150-acre tract of land identified as a portion of Block 22 of the F & M Addition, City of Rockwall, Rockwall County, Texas, zoned Single-Family 7 (SF-7) District, situated within the Old Town Rockwall (OTR) Historic District, addressed as 203 N. Clark Street, and take any action necessary.