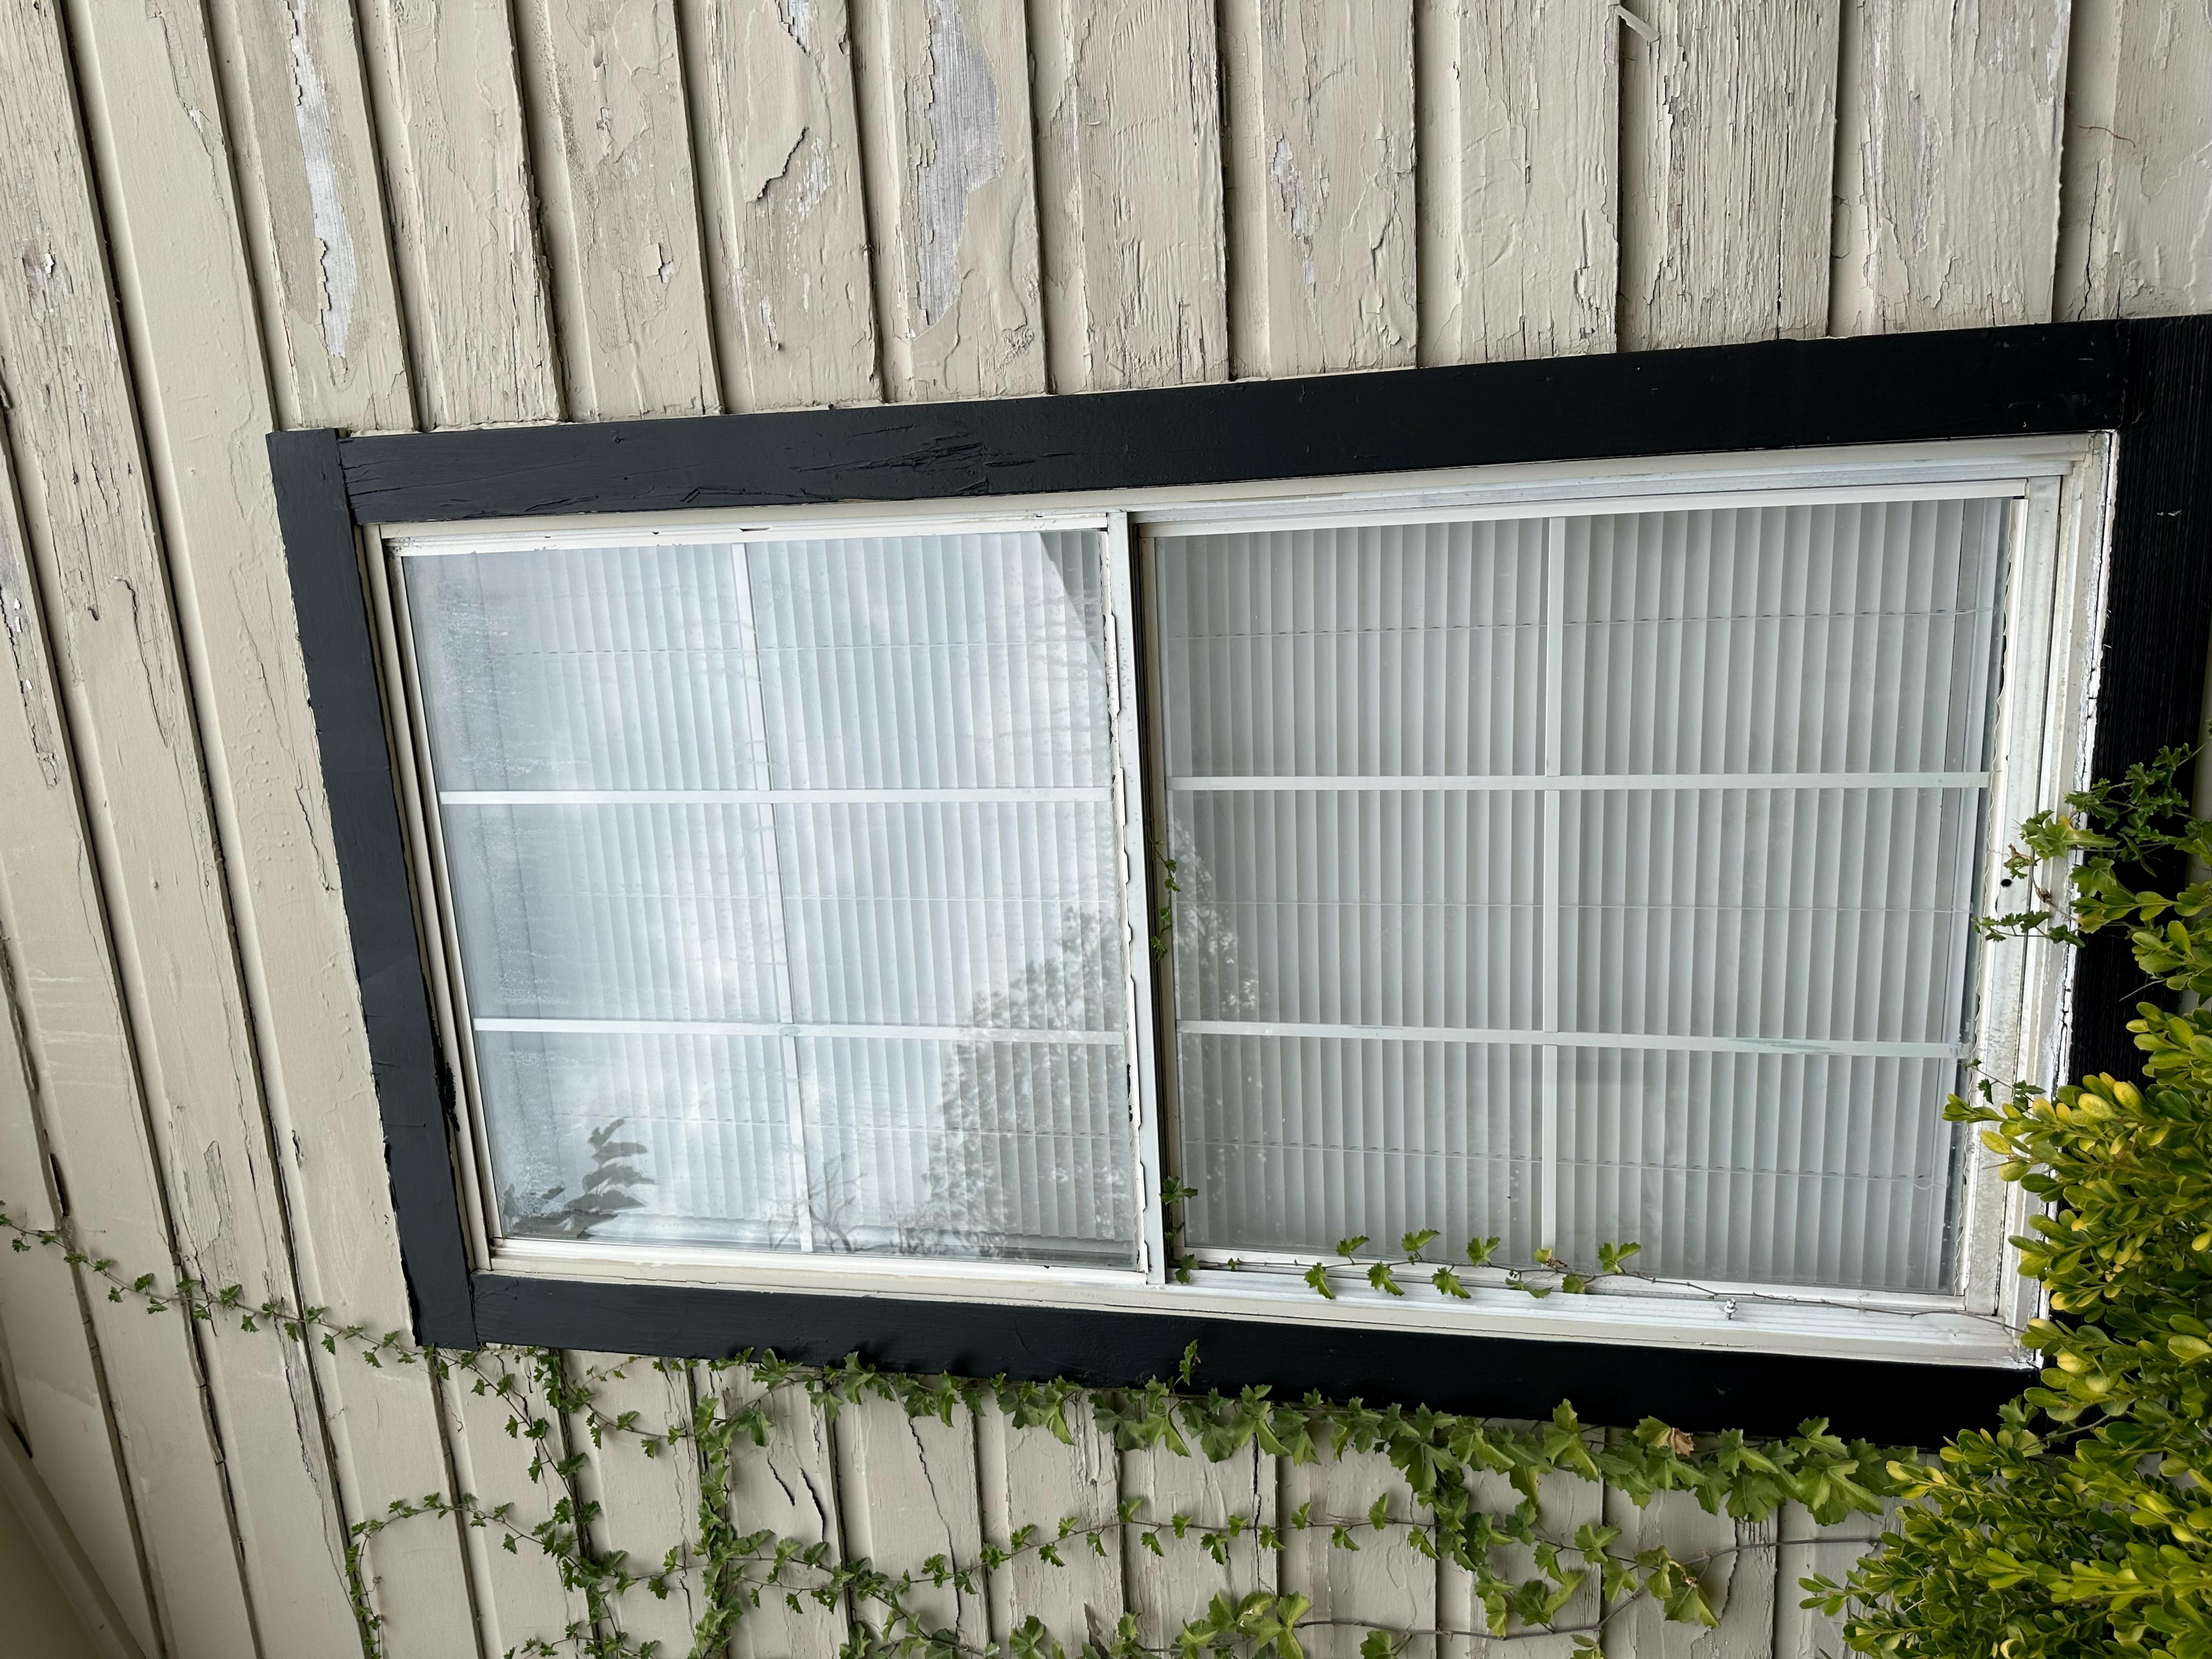

On September 12, 2023, staff received applications for a Certificate of Appropriateness (COA) [*H2023-013*], a Building Permit Fee Waiver [*H2023-015*], and a Small Matching Grant [*H2023-014*] from the property owner -- *Morgan Edwards* -- for the purpose of facilitating the replacement of all the windows on the single-family home. The subject property is located at 203 N. Clark Street and is designated as a *Non-Contributing Property*. According to Section 08, *Small Matching Grants*, of Article 11, *Development Applications and Review Procedures*, of the Unified Development Code (UDC), residential properties located within the Old Town Rockwall (OTR) Historic District or the Southside Residential Neighborhood Overlay (SRO) District that are *Non-Contributing* shall be eligible for a total grant amount up to \$500.00. In this case, the subject property is located within the Old Town Rockwall (OTR) District and is classified as a *Non-Contributing Property*. The project includes improvements that will be visible from the street (*i.e. replacing all the windows in the home*) and based on the applicant's scope of work, the property is eligible for a Small Matching Grant of up to \$500.00; however, approval of this request is discretionary decision for the Historic Preservation Advisory Board (HPAB). As of October 1, 2023, the Historic Preservation Advisory Board (HPAB) has not approved any Small Matching Grants for FY2024. Should this request be approved, the *Small Matching Grants Fund* would be reduced to \$4,500.00.

#### Case No. H2023-014: Small Matching Grant for 203 N. Clark Street

Hold a public hearing to discuss and consider a request by Morgan Edwards for the approval of a <u>Small Matching Grant</u> for the replacement of windows on a Non-Contributing Property being a 0.1150-acre tract of land identified as a portion of Block 22 of the F & M Addition, City of Rockwall, Rockwall County, Texas, zoned Single-Family 7 (SF-7) District, situated within the Old Town Rockwall (OTR) Historic District, addressed as 203 N. Clark Street, and take any action necessary.

# Small Matching Grant

The total valuation of the project provided by the applicant is \$5,500, and would be qualified for a small matching grant of \$500.00.

Once the proposed project has been completed, the applicant shall submit a sworn statement of completion acknowledging that the project has been completed in accordance with the application submitted and approved by the HPAB. In addition, the applicant will be required to submit all receipts for the cost of the project. Within 15-days of the receipt of the sworn statement of completion, staff shall verify that the improvements have been completed as required by the HPAB and document the improvements for the City's records. If the improvements have been completed as approved, staff will issue a check request in the applicant's name to the Finance Department for the full amount approved by the HPAB.