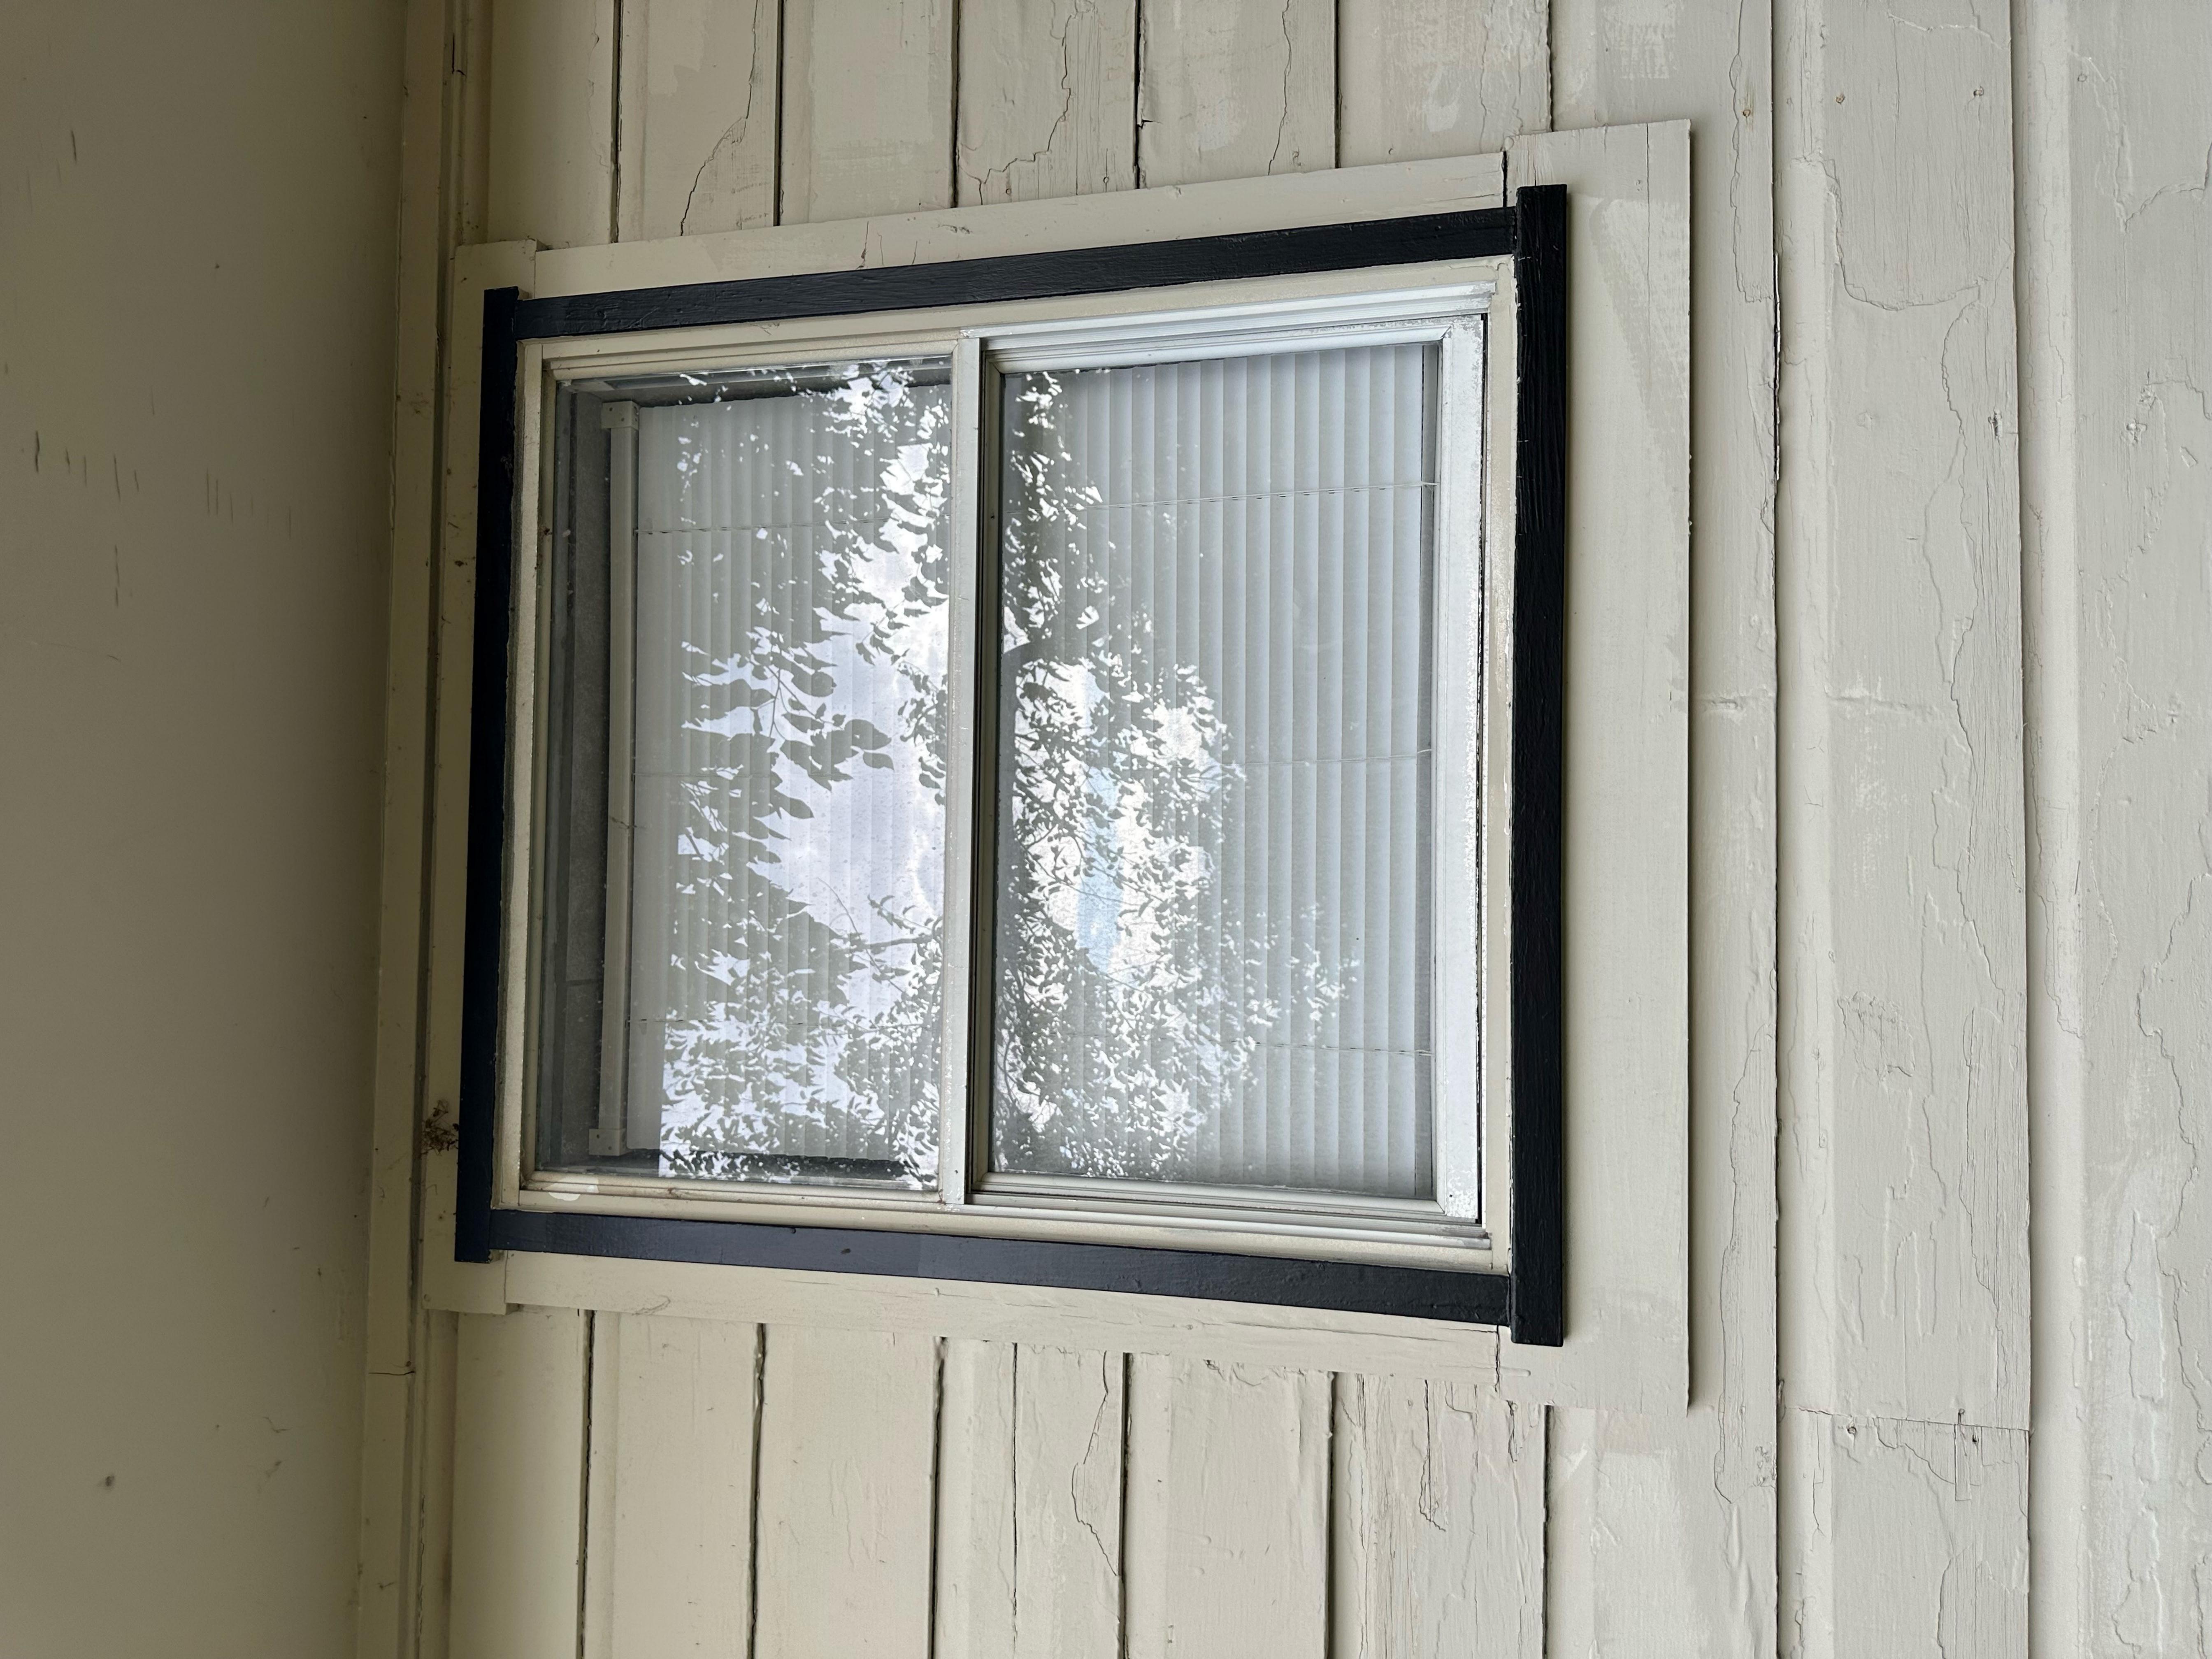

#### **PURPOSE**

The applicant is requesting approval of a Certificate of Appropriateness (COA) for the purpose of permitting the replacement of all the windows in the single-family home.

## **CHARACTERISTICS OF THE PROJECT**

The applicant is proposing to replace all the windows on the single-family home.

According to Subsection 07(C)(7), of Appendix D, *Historic Preservation Guidelines*, of the Unified Development Code (UDC), "(t)he overall relationship of the size, width, height and number of doors and windows on the exterior building facades should be typical of the style and period of the structure. These elements should be proportionally balanced, sized and located in a manner typical of the style and period of the structure and compatible with neighboring historic buildings or structures." In this case, the applicant's home was built in 1990 and the proposed window replacement will greatly increase the energy efficiency as well as the aesthetics of the single-family home.