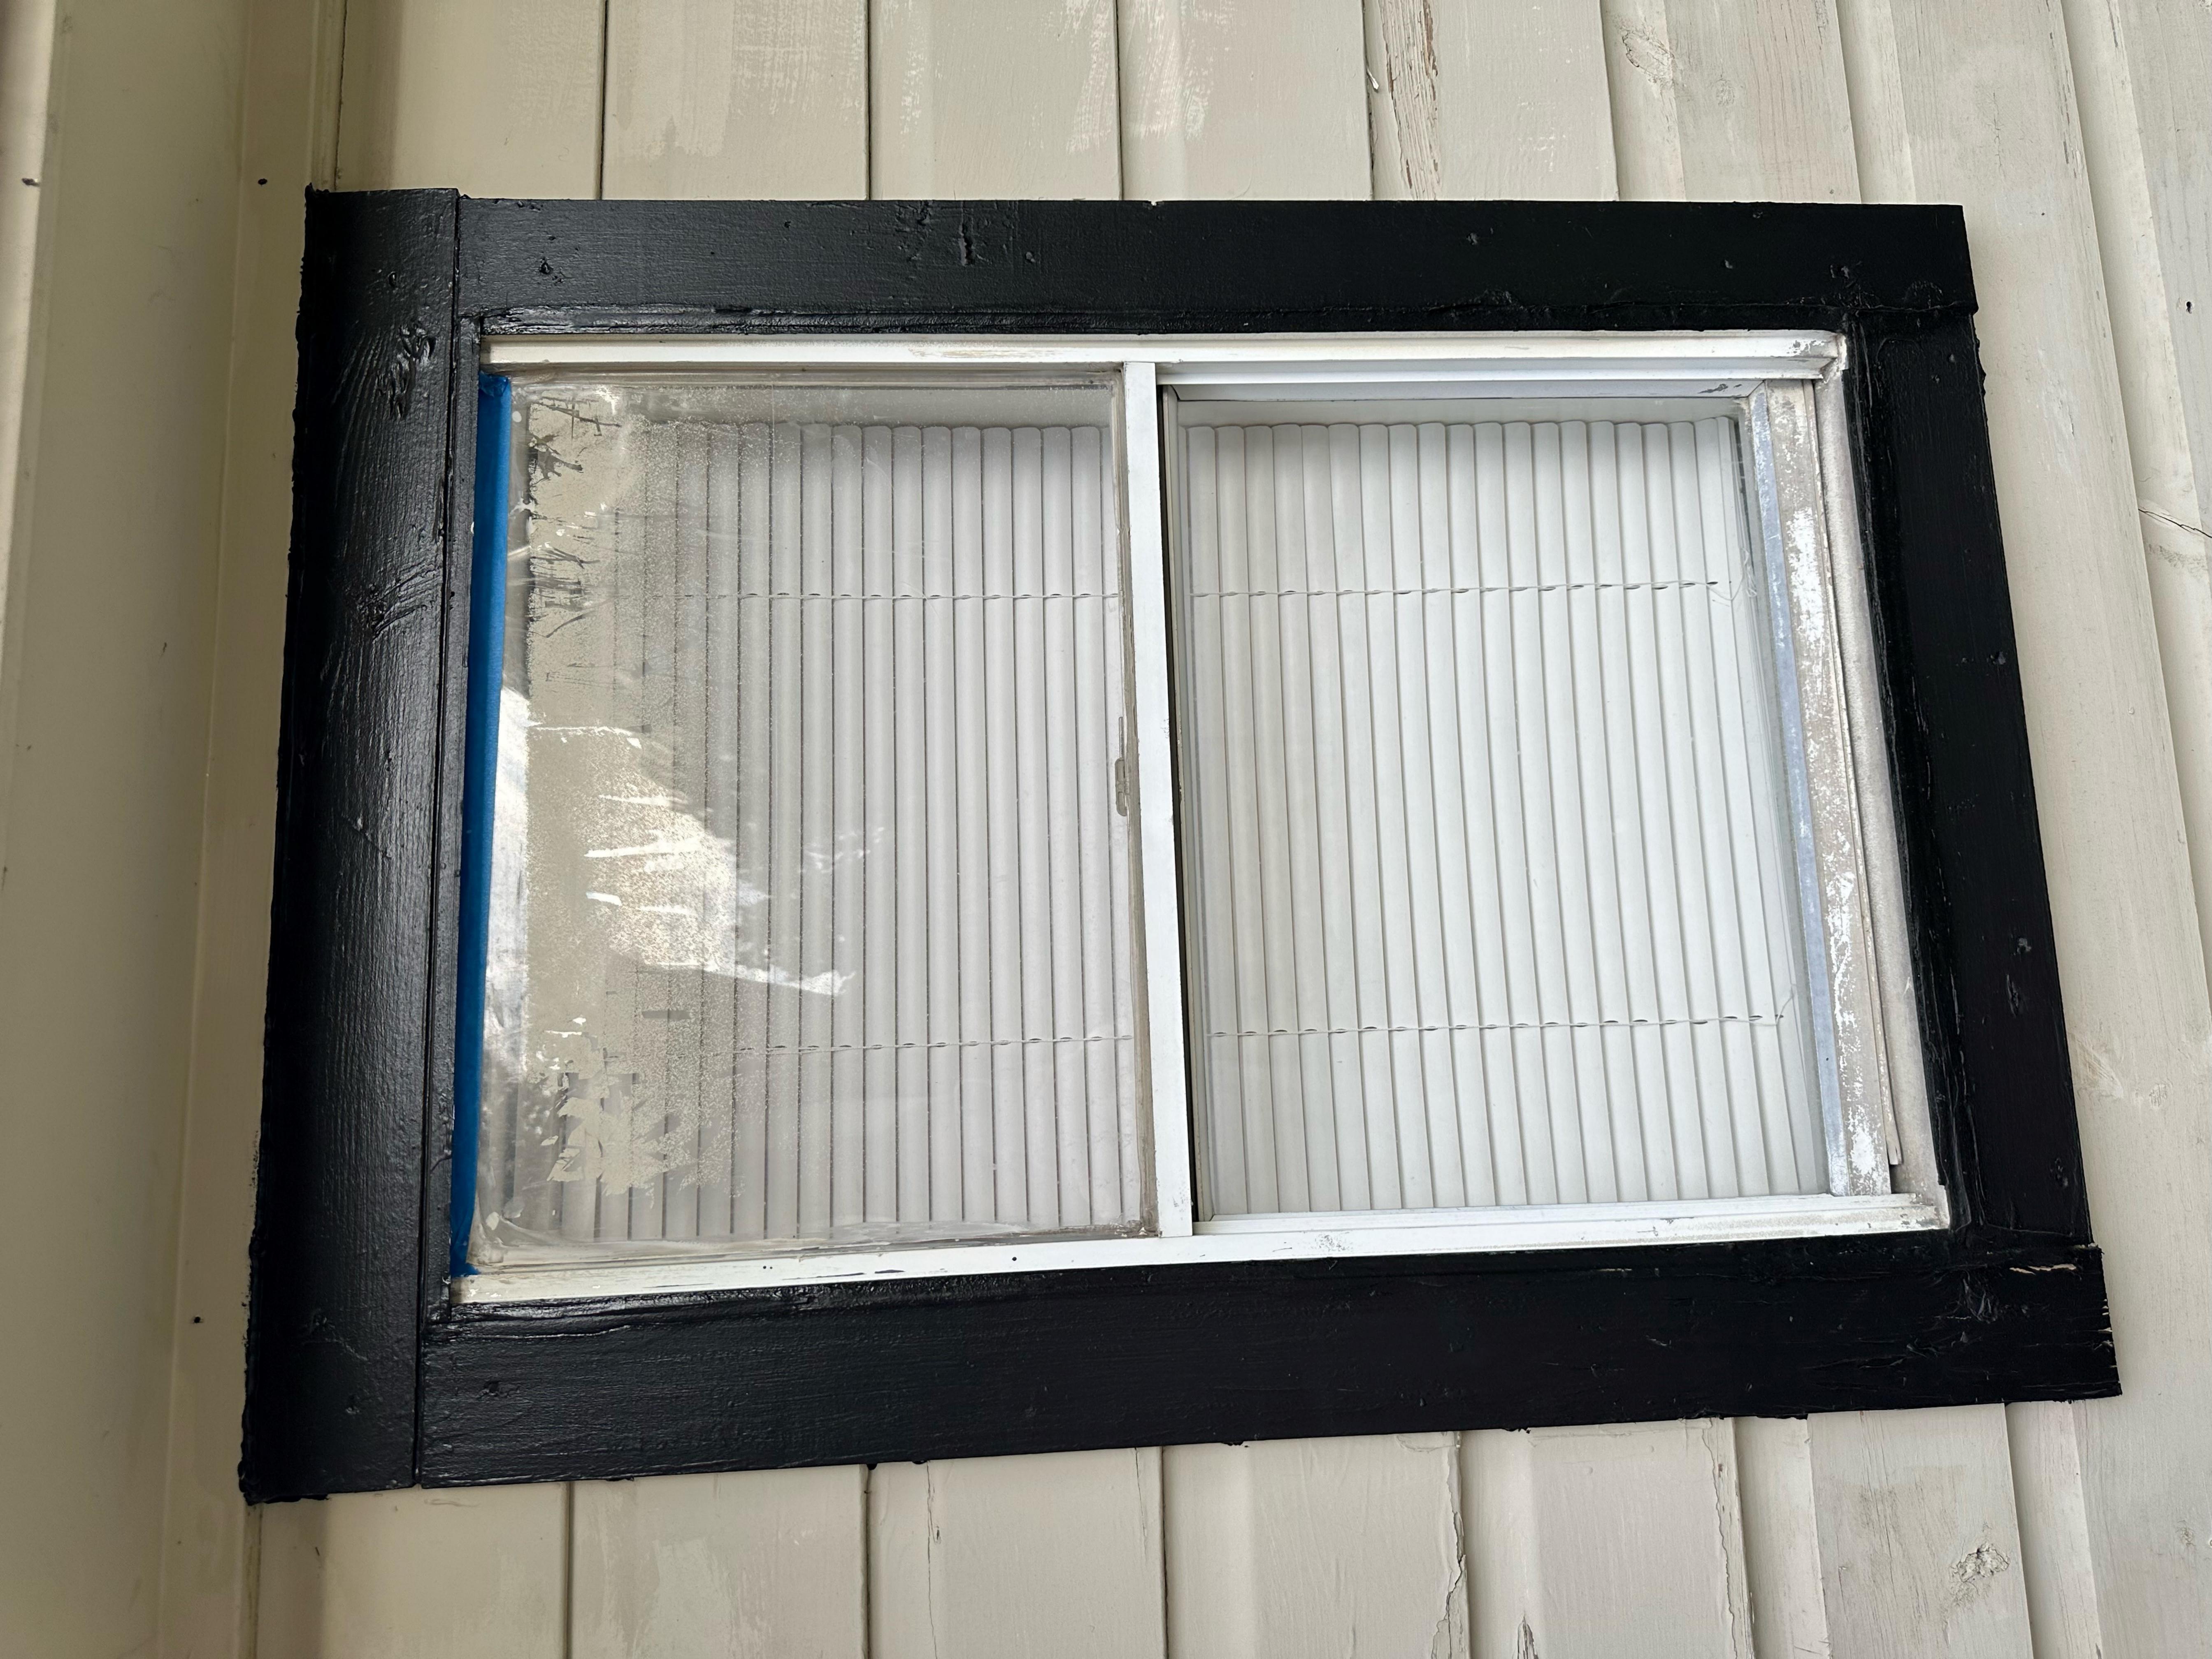

#### **PURPOSE**

The applicant is requesting approval of a Certificate of Appropriateness (COA) for the purpose of permitting the replacement of all the windows in the single-family home.

## **CHARACTERISTICS OF THE PROJECT**

The applicant is proposing to replace all the windows on the single-family home.

According to Subsection 07(C)(7), of Appendix D, *Historic Preservation Guidelines*, of the Unified Development Code (UDC), "(t)he overall relationship of the size, width, height and number of doors and windows on the exterior building facades should be typical of the style and period of the structure. These elements should be proportionally balanced, sized and located in a manner typical of the style and period of the structure and compatible with neighboring historic buildings or structures." In this case, the applicant's home was built in 1990 and the proposed window replacement will greatly increase the energy efficiency as well as the aesthetics of the single-family home.