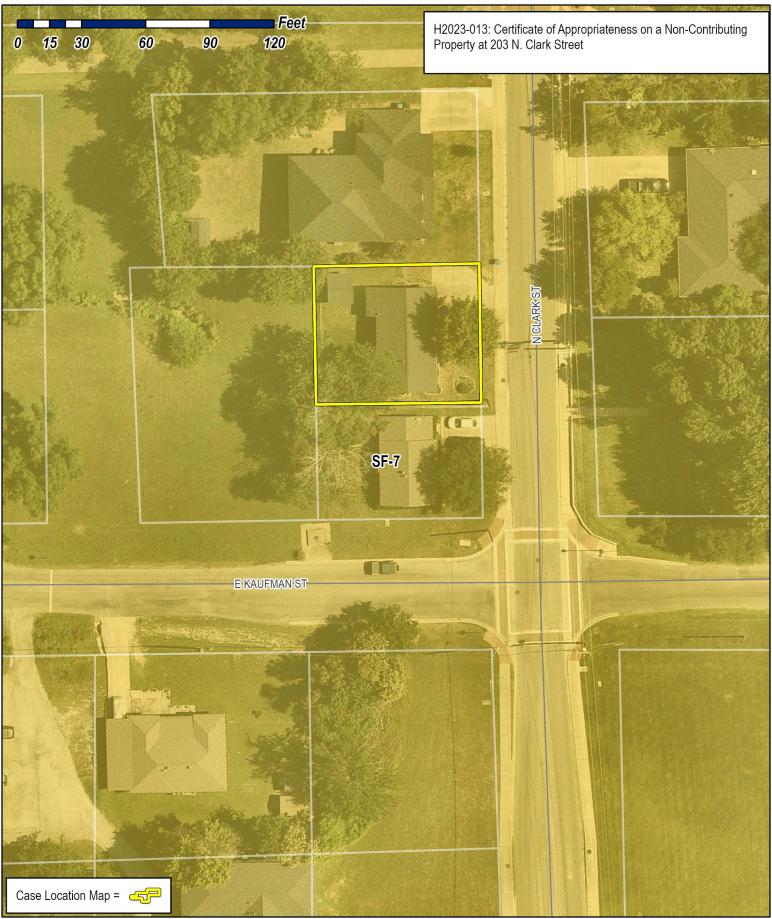

**CASE NUMBER:** H2023-013; Certificate of Appropriateness (COA) for 203 N Clark

#### SUMMARY

Hold a public hearing to discuss and consider a request by Morgan Edwards for the approval of a Certificate of Appropriateness (COA) for the replacement of windows on a Non-Contributing Property being a 0.1150-acre tract of land identified as a portion of Block 22 of the F & M Addition, City of Rockwall, Rockwall County, Texas, zoned Single-Family 7 (SF-7) District, situated within the Old Town Rockwall (OTR) Historic District, addressed as 203 N. Clark Street, and take any action necessary.

#### **BACKGROUND**

The subject property was annexed prior to 1934 based on the April 1934 Sanborn Maps. According to the Rockwall Central Appraisal District (RCAD), existing on the subject property is a 1,219 SF single-family home that was constructed in 1990. In addition, a 493 SF accessory structure was constructed on the subject property in 2020. According to the 2017 Historic Resource Survey, the subject property is classified as a Non-Contributing Property. The home situated on the subject property is one (1) story and according to the 2017 Historic Property Survey it was constructed in a Minimal Traditional Style. According to the City's historic zoning maps, the subject property was zoned Single-Family 3 (SF-3) District as of January 3, 1972. This designation changed between January 4, 1972 and May 15, 1983 to a Single-Family 7 (SF-7) District based on the May 16, 1983 zoning map. The property has remained zoned Single Family (SF-7) District since this change.

#### **ADJACENT LAND USES AND ACCESS**

The subject property is located at 203 N. Clark Street. The land uses adjacent to the subject property are as follows:

North:

Directly north of the subject property is a 0.3230-acre parcel of land (i.e. 205 N. Clark Street), zoned Single-Family 7 (SF-7) District, and identified as a Medium Contributing Property. Beyond this is a 0.6890-acre parcel of land (i.e. 303 N. Clark Street), zoned Single-Family 7 (SF-7) District, and identified as a Medium Contributing Property. Beyond this is a 0.907-acre parcel of land (i.e. 602 Williams Street), zoned Single-Family 7 (SF-7) District, and identified as a High Contributing Property. Beyond this is Williams Street, which is identified as a Minor Collector on the City's Master Thoroughfare Plan contained in the OURHometown Vision 2040 Comprehensive Plan.

South:

Directly south of the subject property is a 0.0950-acre parcel of land (i.e. 201 N. Clark Street), zoned Single-Family 7 (SF-7) District, and identified as a Medium Contributing Property. Beyond this is E Kaufman Street, which is identified as a R2 (i.e. residential, two [2] lane, undivided roadway) on the City's Master Thoroughfare Plan contained in the OURHometown Vision 2040 Comprehensive Plan. South of this roadway is a vacant one (1) acre parcel of land (i.e. 612 Kaufman Street), zoned Single-Family 7 (SF-7) District, and identified as a Non-Contributing Property. Beyond this is a 0.50-acre parcel of land (i.e. 611 E Rusk Street), zoned Single-Family 7 (SF-7) District, and identified as a Low Contributing Property. Beyond this is E. Rusk Street, which is identified as a A4D (i.e.

Arterial, four [4] lane, divided roadway) on the City's Master Thoroughfare Plan contained in the OURHometown Vision 2040 Comprehensive Plan.

East: Directly east of the subject property is a 1.084-acre parcel of land (i.e. 202 N. Clark Street), zoned Single-Family 7 (SF-7) District, and classified as a High Contributing Property. Beyond this is the boundary of the Old Town Rockwall (OTR) Historic District.

<u>West:</u> Directly west of the subject property is a vacant 0.2310-acre parcel of land (*i.e.* 605 E. Kaufman Street), zoned Single-Family 7 (SF-7) District, and classified as a Non-Contributing Property. Beyond this are six (6) parcels of land (*i.e.* 605, 601, 505, 503, 501, and 405 E Kaufman Street), zoned Single-Family 7 (SF-7) District, and classified as Non-Contributing Properties. West of these properties are a 0.2850-acre parcel of land (*i.e.* 403 E Kaufman Street), zoned Single-Family 7 (SF-7) District, and classified as a Medium Contributing Property. Beyond this is boundary of the Old Town Rockwall (OTR) Historic District.