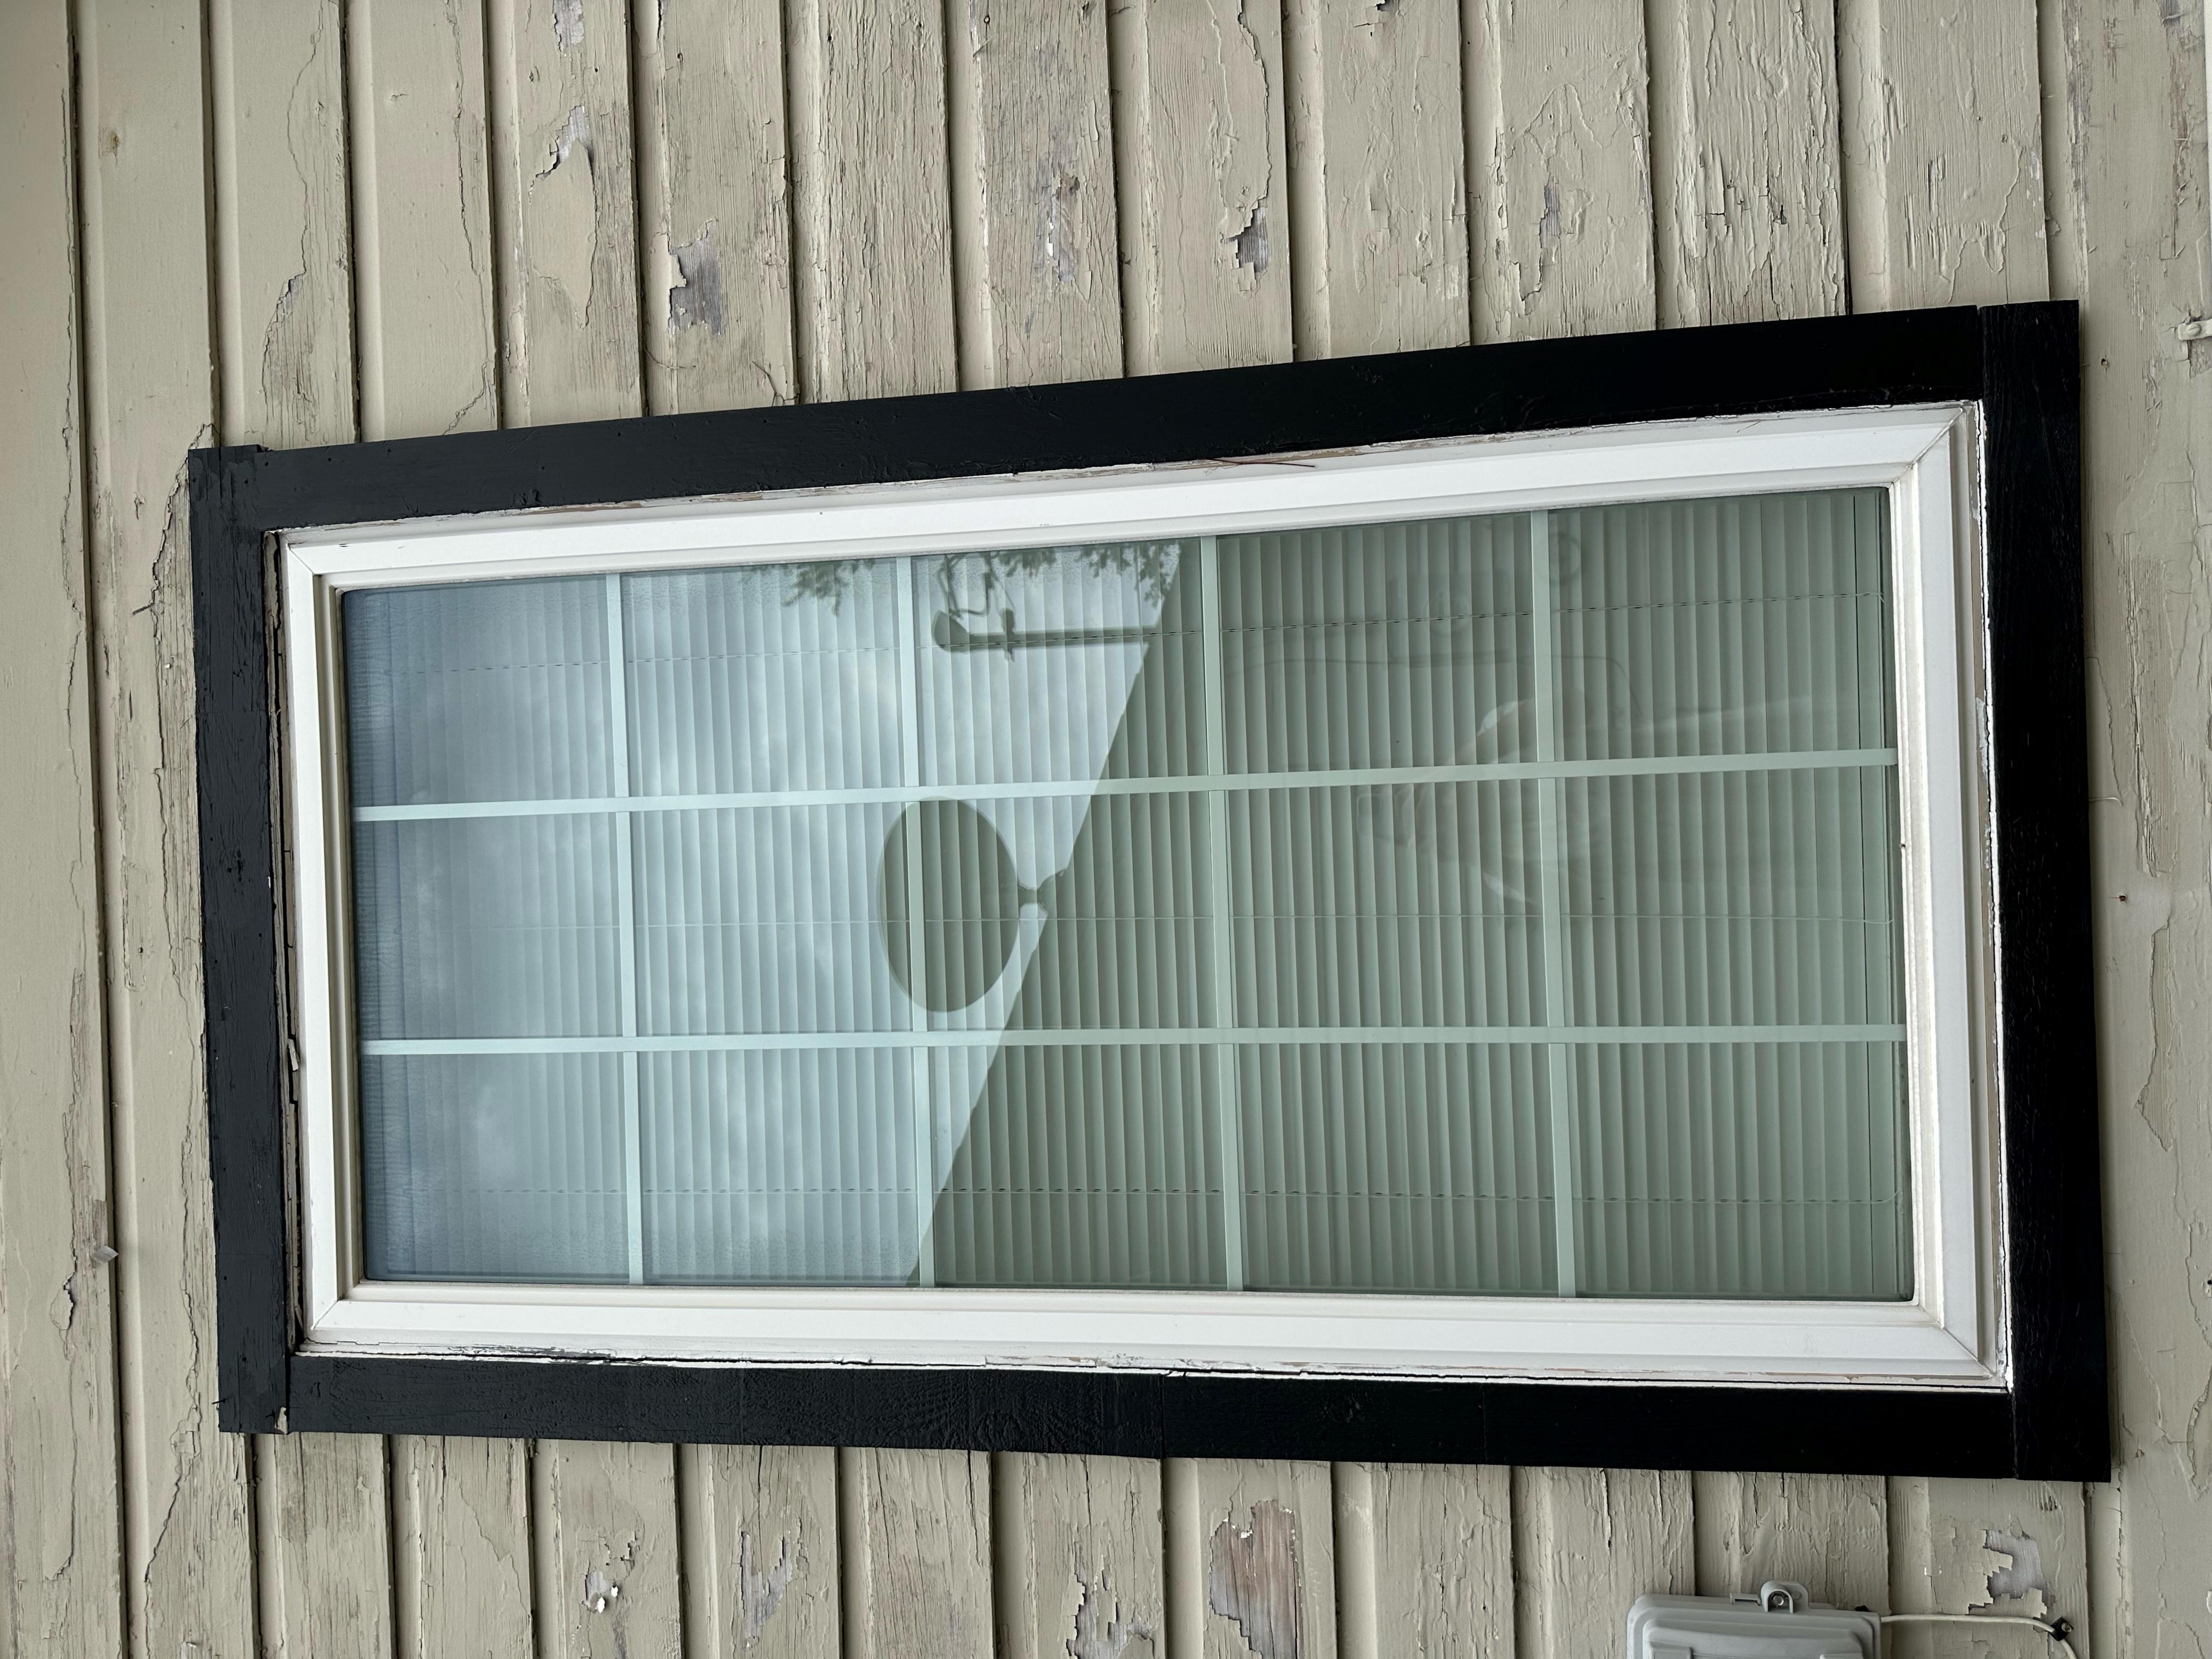

#### **PURPOSE**

The applicant is requesting approval of a Certificate of Appropriateness (COA) for the purpose of permitting the replacement of all the windows in the single-family home.

## **CHARACTERISTICS OF THE PROJECT**

The applicant is proposing to replace all the windows on the single-family home.

According to Subsection 07(C)(7), of Appendix D, *Historic Preservation Guidelines*, of the Unified Development Code (UDC), "(t)he overall relationship of the size, width, height and number of doors and windows on the exterior building facades should be typical of the style and period of the structure. These elements should be proportionally balanced, sized and located in a manner typical of the style and period of the structure and compatible with neighboring historic buildings or structures." In this case, the applicant's home was built in 1990 and the proposed window replacement will greatly increase the energy efficiency as well as the aesthetics of the single-family home.