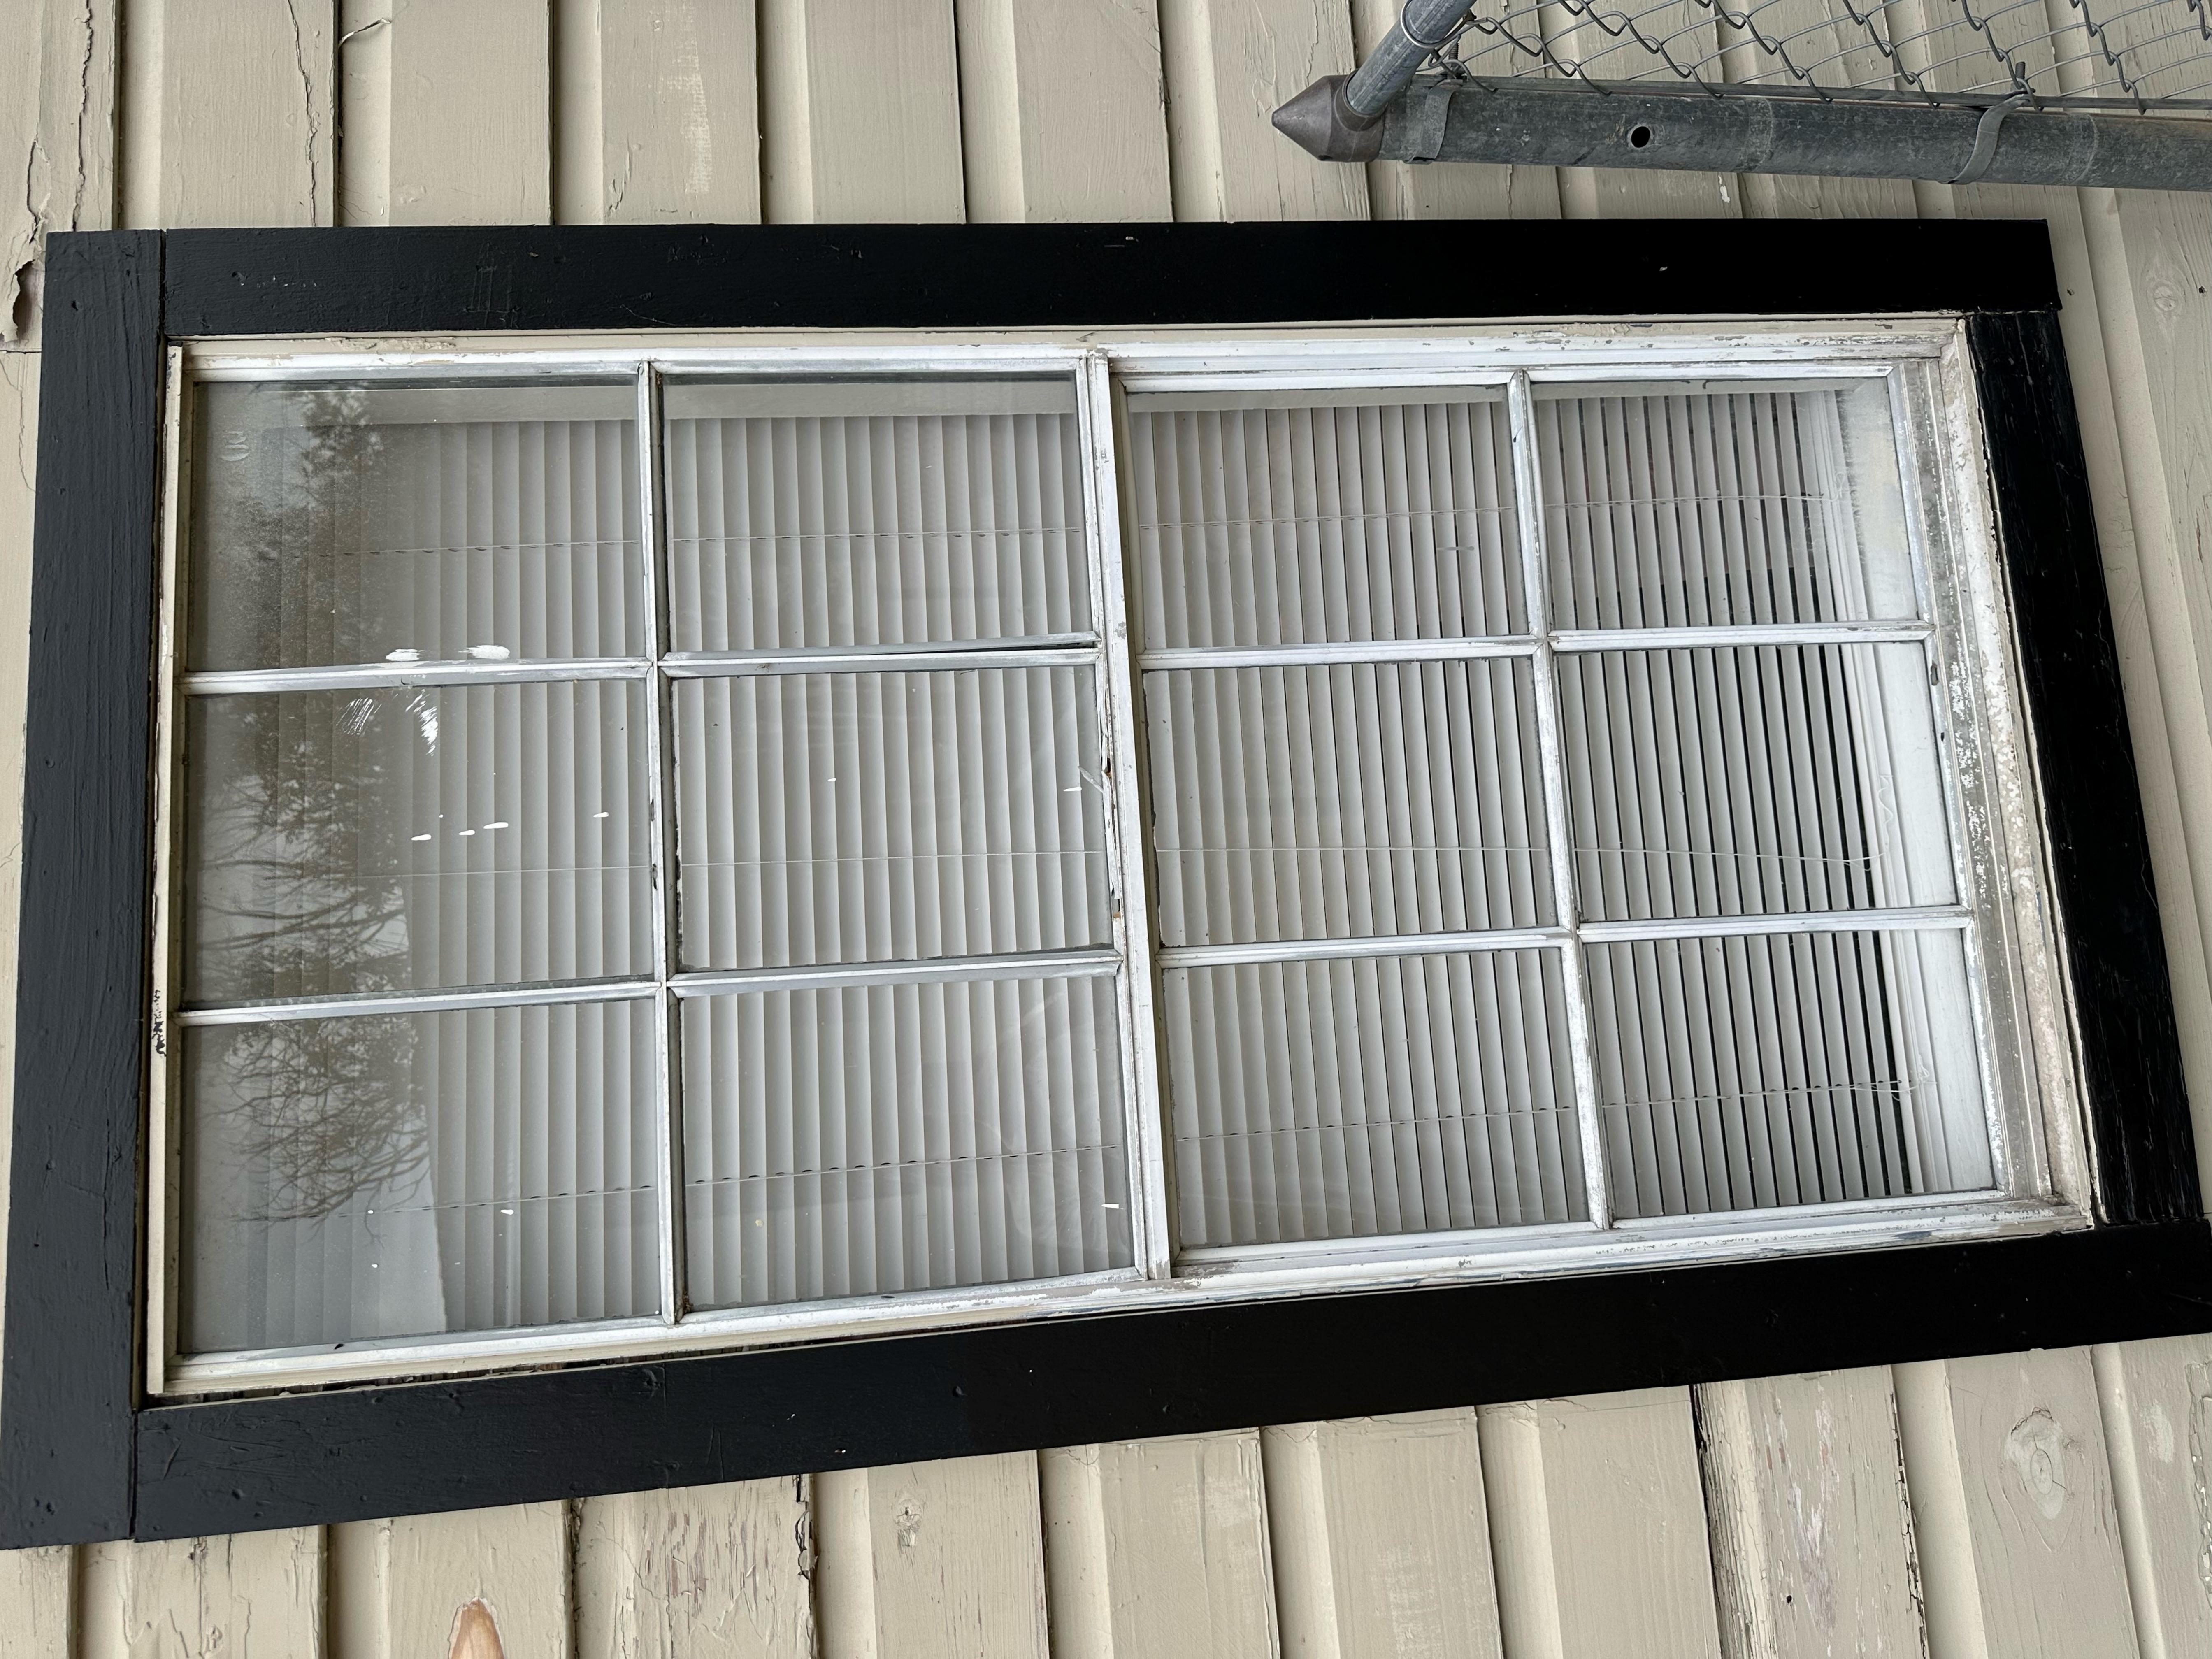

#### **PURPOSE**

The applicant is requesting approval of a Certificate of Appropriateness (COA) for the purpose of permitting the replacement of all the windows in the single-family home.

## **CHARACTERISTICS OF THE PROJECT**

The applicant is proposing to replace all the windows on the single-family home.

According to Subsection 07(C)(7), of Appendix D, *Historic Preservation Guidelines*, of the Unified Development Code (UDC), "(t)he overall relationship of the size, width, height and number of doors and windows on the exterior building facades should be typical of the style and period of the structure. These elements should be proportionally balanced, sized and located in a manner typical of the style and period of the structure and compatible with neighboring historic buildings or structures." In this case, the applicant's home was built in 1990 and the proposed window replacement will greatly increase the energy efficiency as well as the aesthetics of the single-family home.