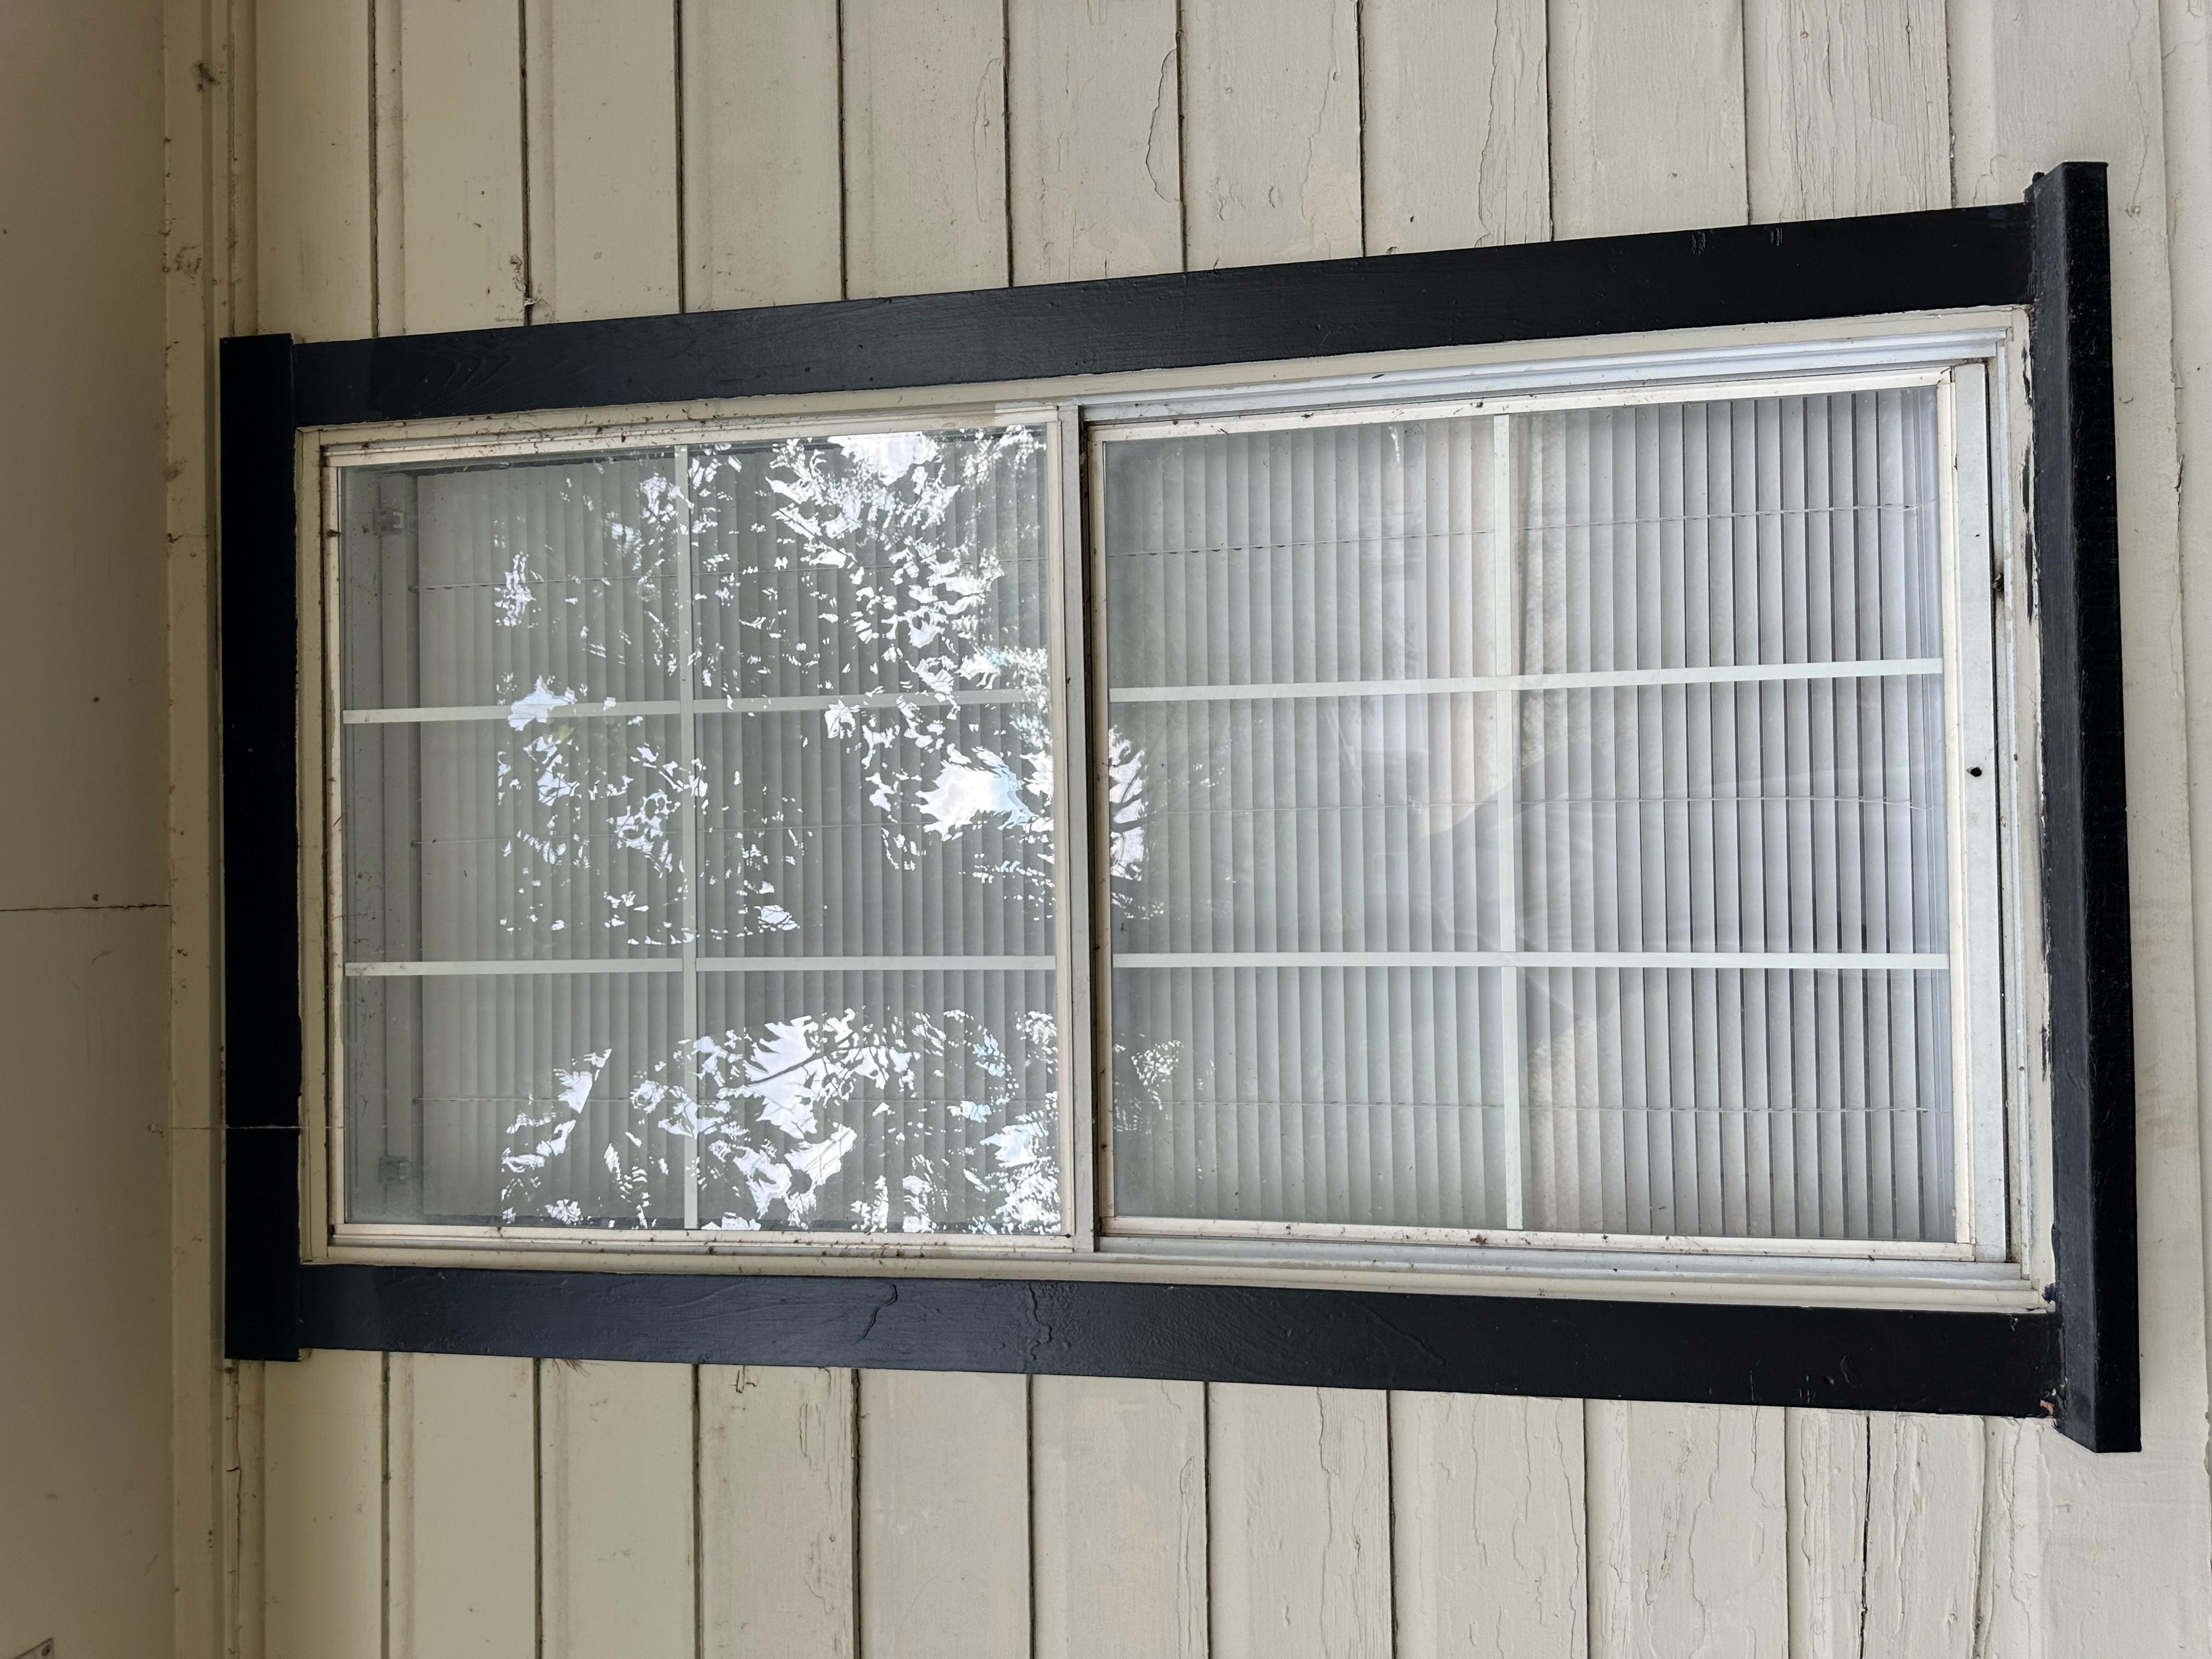

#### **PURPOSE**

The applicant is requesting approval of a Certificate of Appropriateness (COA) for the purpose of permitting the replacement of all the windows in the single-family home.

## **CHARACTERISTICS OF THE PROJECT**

The applicant is proposing to replace all the windows on the single-family home.

According to Subsection 07(C)(7), of Appendix D, *Historic Preservation Guidelines*, of the Unified Development Code (UDC), "(t)he overall relationship of the size, width, height and number of doors and windows on the exterior building facades should be typical of the style and period of the structure. These elements should be proportionally balanced, sized and located in a manner typical of the style and period of the structure and compatible with neighboring historic buildings or structures." In this case, the applicant's home was built in 1990 and the proposed window replacement will greatly increase the energy efficiency as well as the aesthetics of the single-family home.