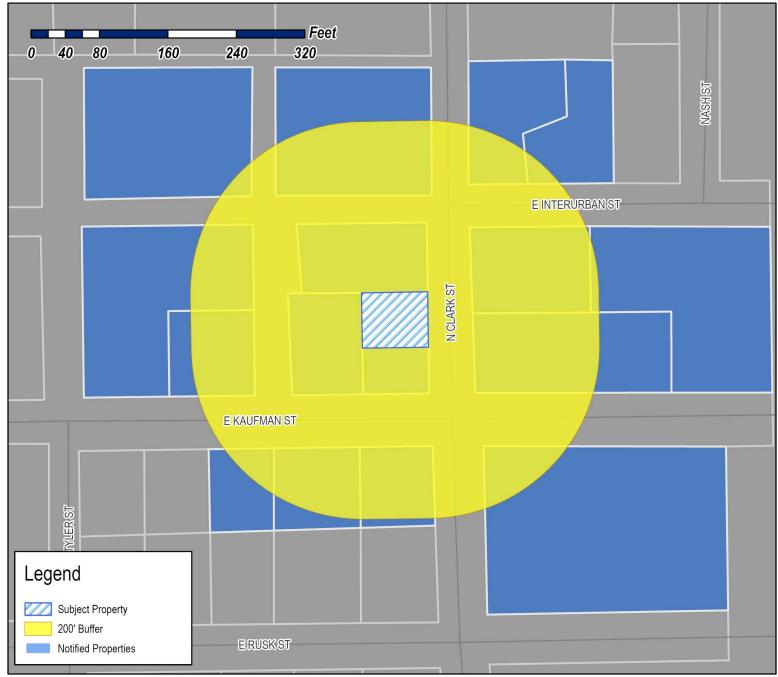

#### **NOTIFICATIONS**

On October 6, 2023, staff notified 23 property owners and occupants within 200-feet of the subject property. At the time this report was written, staff had not received any notices regarding the applicant's request.

#### CONFORMANCE TO THE HISTORIC DISTRICT GUIDELINES & CITY'S CODES

According to Subsection 06.03(F), Certificate of Appropriateness (COA) for Alteration or New Construction, of Article 05, District Development Standards, of the Unified Development Code (UDC), "(t)he provisions of this ordinance [Historic Overlay (HOV) District] shall apply only to those properties ... which meet the following criteria: [1] either be a designed historical landmark or be wholly or partially located within a designated historic district, and [2] either be a contributing property as defined by Subsection B or be located within 200-feet of a contributing property." In this case, the subject property meets all of the criteria for a property that would require a Certificate of Appropriateness (COA). Specifically, it is situated wholly within the Old Town Rockwall (OTR) Historic District, and is within 200-feet of several contributing properties. Furthermore, according to Subsection 06.01, Certificate of Appropriateness (COA), of Article 11, Development Applications and Review Procedures, of the Unified Development Code (UDC), "(a)ny person carrying out any work that requires a building permit for exterior alteration, restoration, reconstruction, new construction, moving or demolition of a property within a historic district that is visible must first obtain a Certificate of Appropriateness (COA) from the Historic Preservation Advisory Board (HPAB) as provided for in Subsection 06.02, Historic Overlay District, of Article 05, District Development Standards." In this case, replacement of the windows requires a building permit and therefore the applicant is required to obtain a Certificate of Appropriateness (COA).