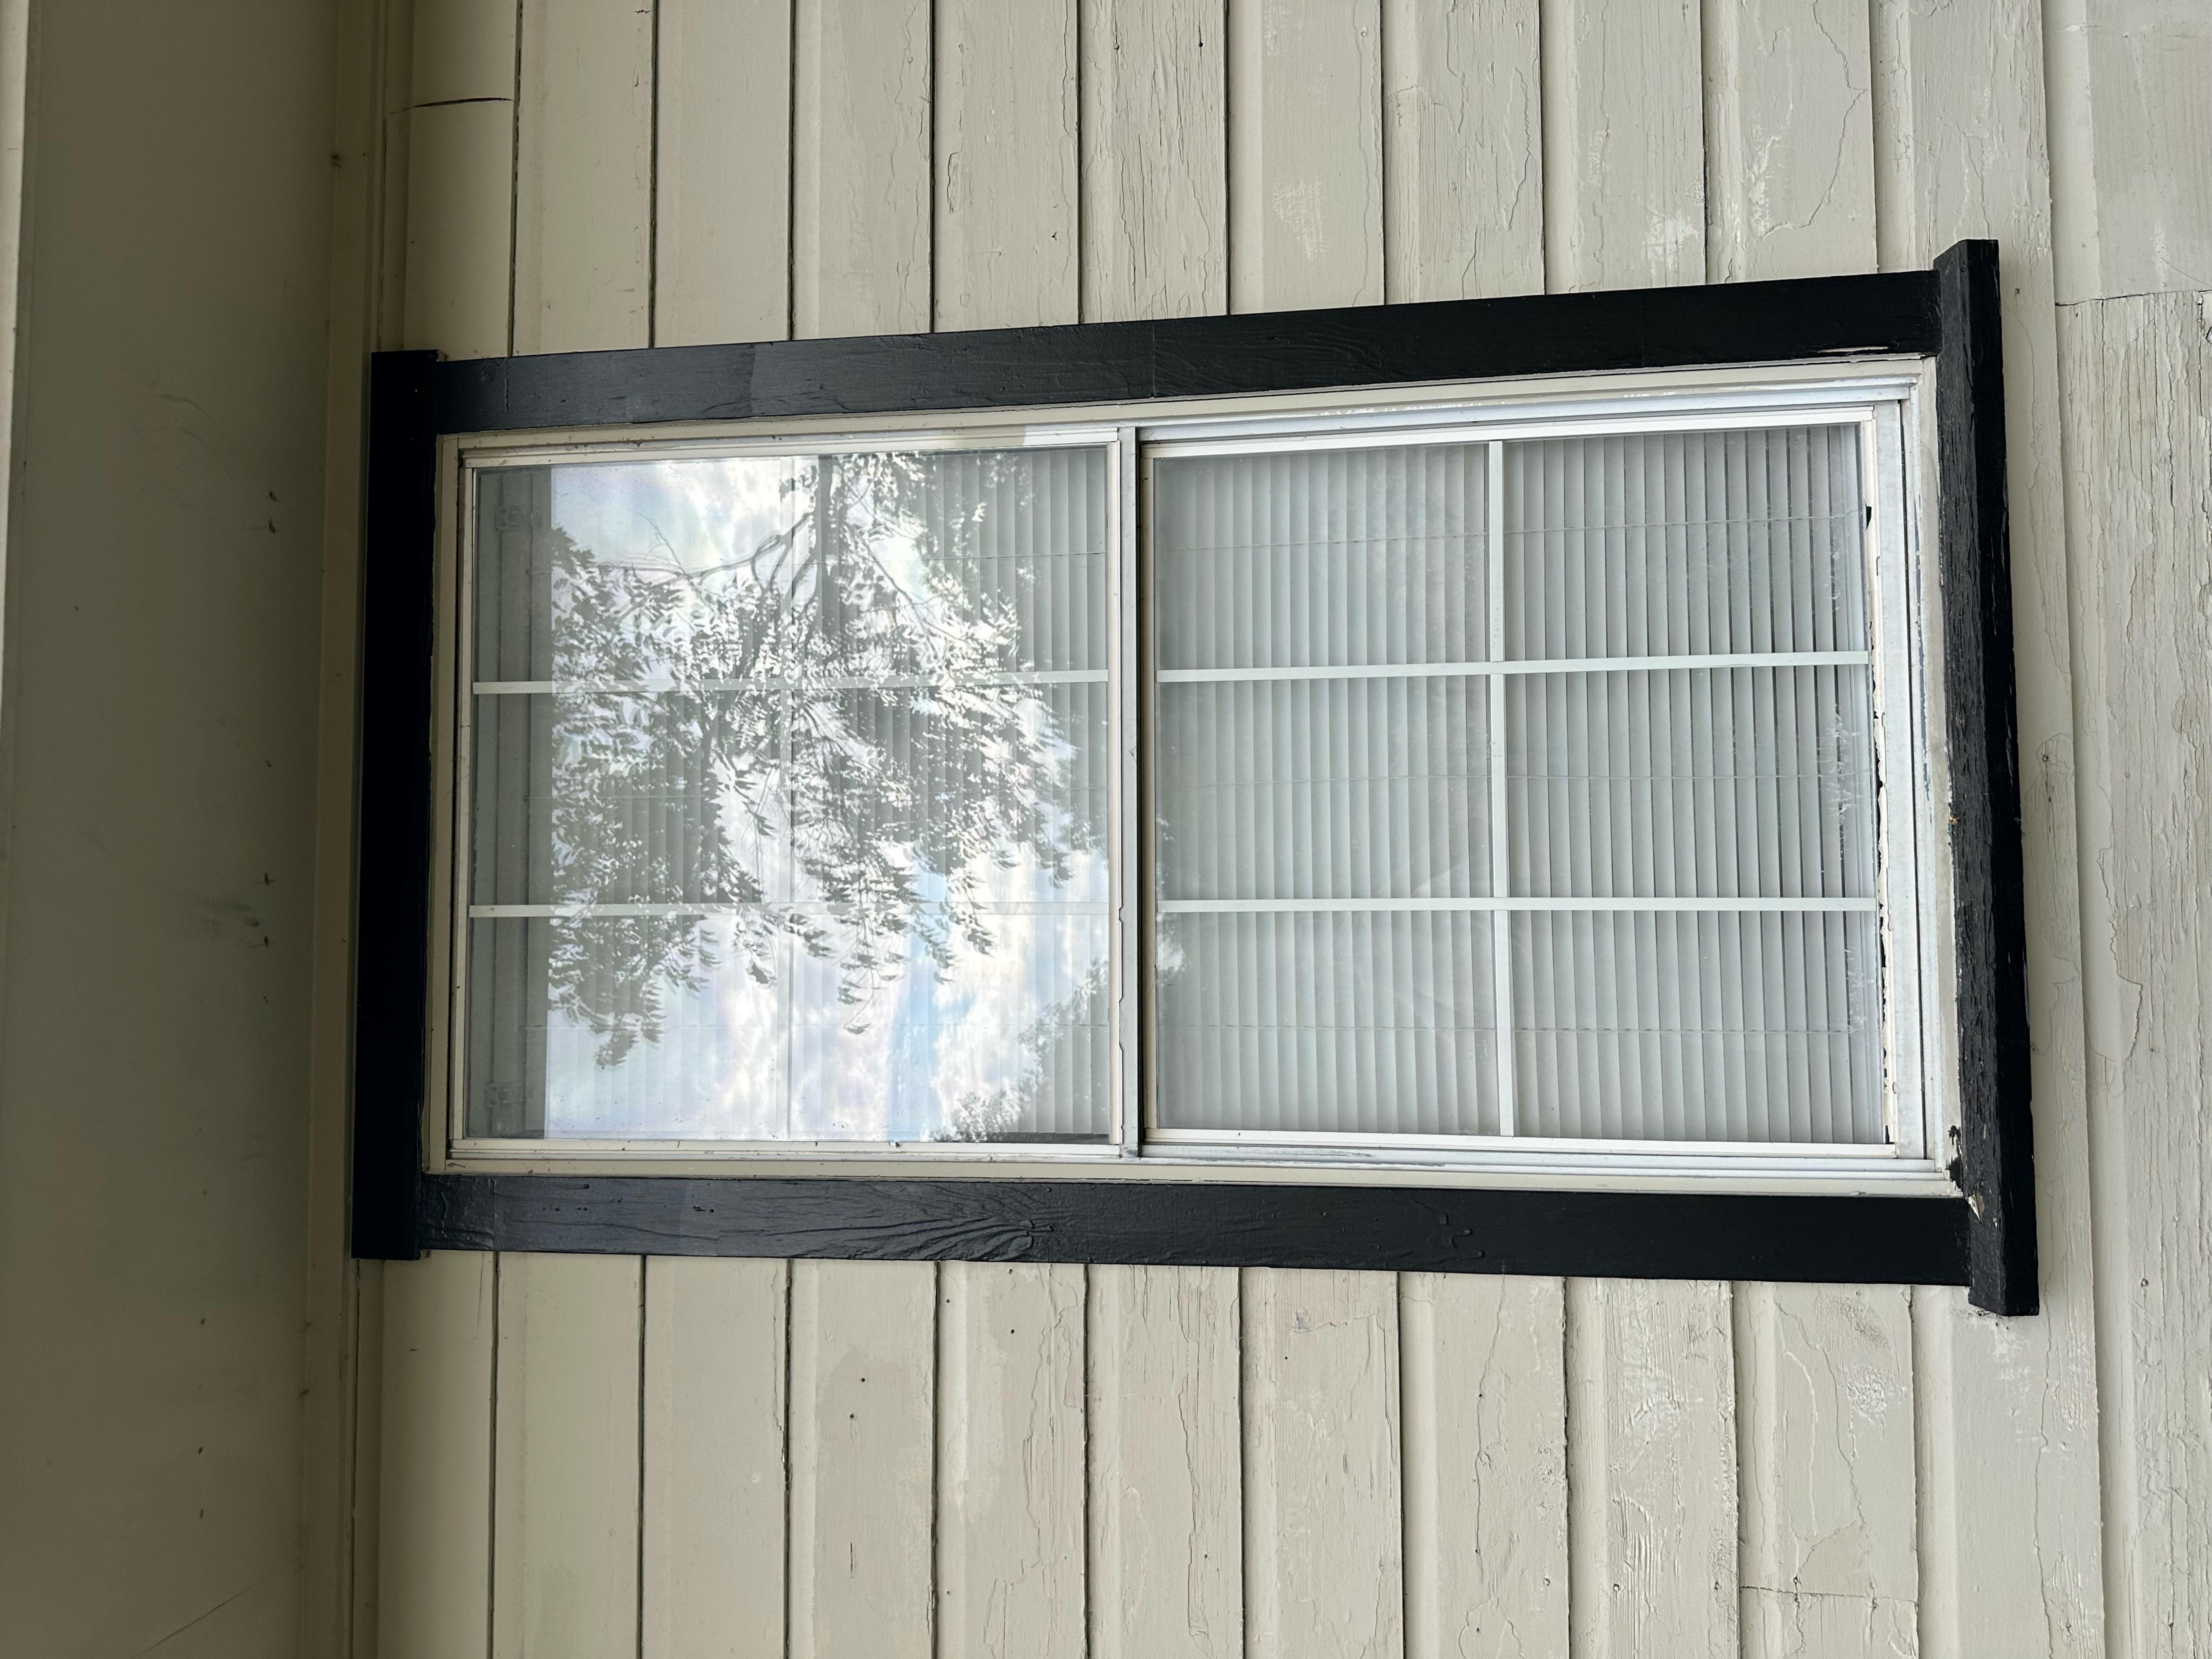

#### **PURPOSE**

The applicant is requesting approval of a Certificate of Appropriateness (COA) for the purpose of permitting the replacement of all the windows in the single-family home.

## **CHARACTERISTICS OF THE PROJECT**

The applicant is proposing to replace all the windows on the single-family home.

According to Subsection 07(C)(7), of Appendix D, *Historic Preservation Guidelines*, of the Unified Development Code (UDC), "(t)he overall relationship of the size, width, height and number of doors and windows on the exterior building facades should be typical of the style and period of the structure. These elements should be proportionally balanced, sized and located in a manner typical of the style and period of the structure and compatible with neighboring historic buildings or structures." In this case, the applicant's home was built in 1990 and the proposed window replacement will greatly increase the energy efficiency as well as the aesthetics of the single-family home.