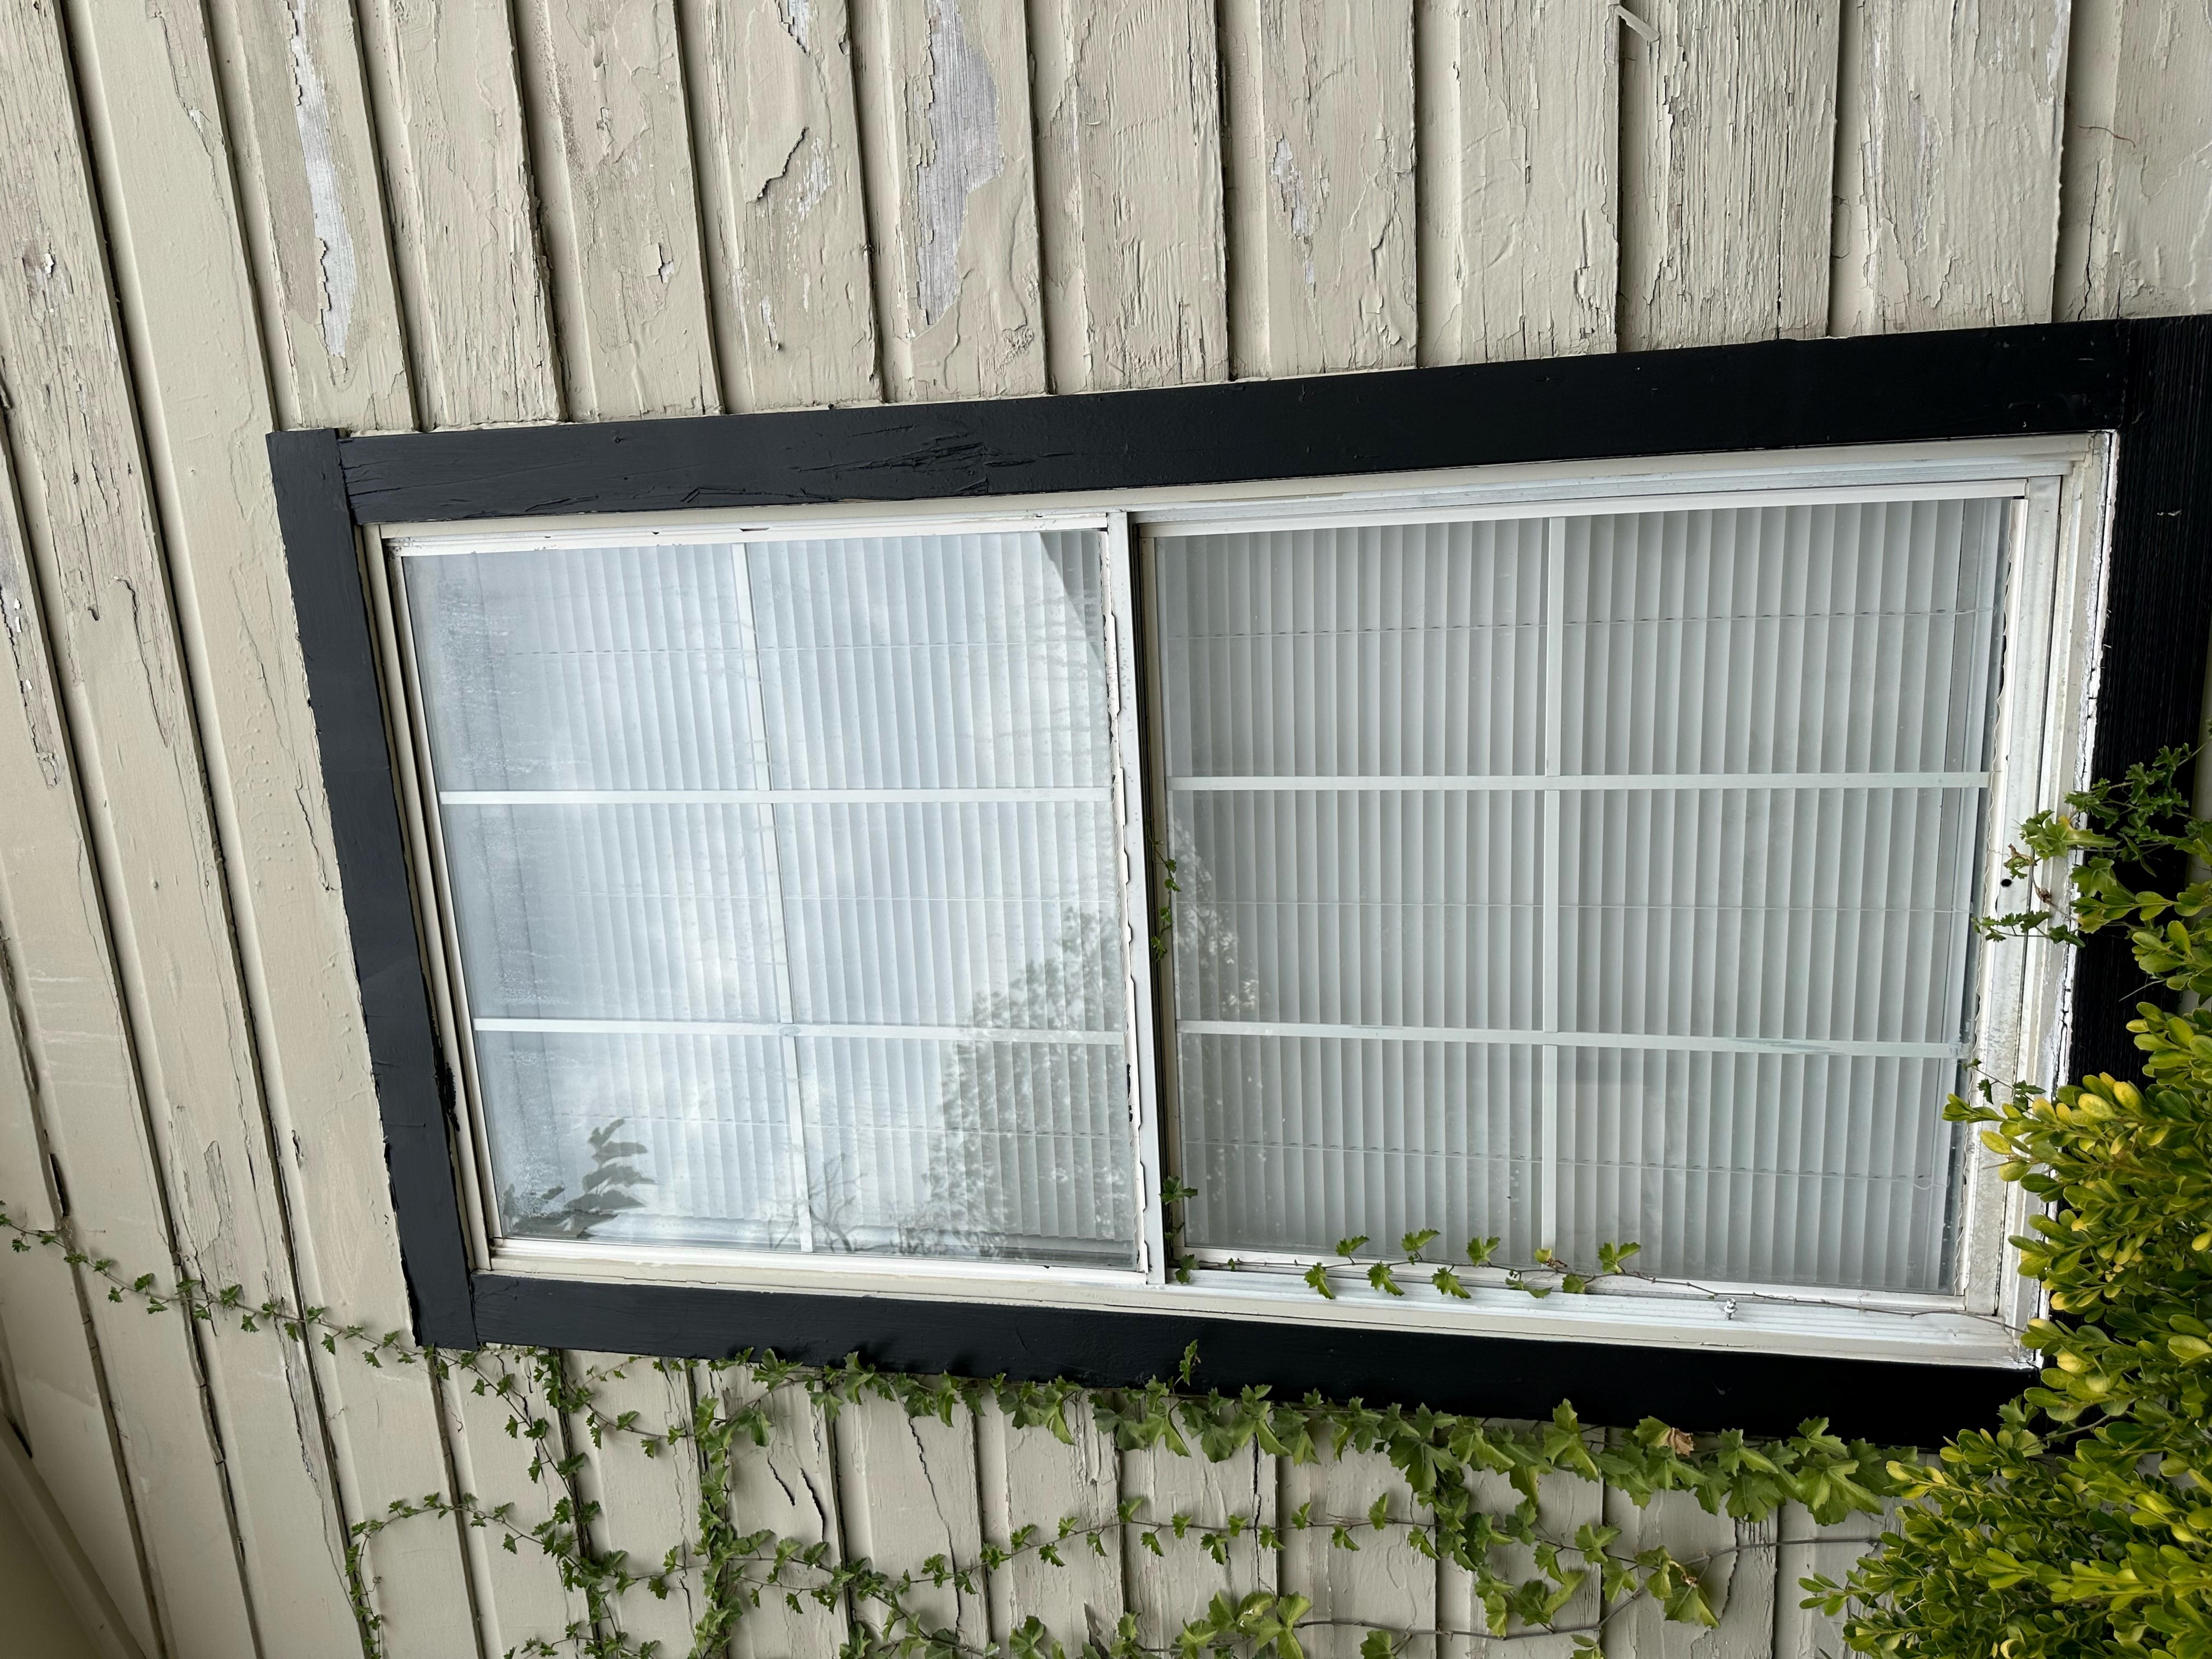

#### **PURPOSE**

The applicant is requesting approval of a Certificate of Appropriateness (COA) for the purpose of permitting the replacement of all the windows in the single-family home.

## **CHARACTERISTICS OF THE PROJECT**

The applicant is proposing to replace all the windows on the single-family home.

According to Subsection 07(C)(7), of Appendix D, *Historic Preservation Guidelines*, of the Unified Development Code (UDC), "(t)he overall relationship of the size, width, height and number of doors and windows on the exterior building facades should be typical of the style and period of the structure. These elements should be proportionally balanced, sized and located in a manner typical of the style and period of the structure and compatible with neighboring historic buildings or structures." In this case, the applicant's home was built in 1990 and the proposed window replacement will greatly increase the energy efficiency as well as the aesthetics of the single-family home.