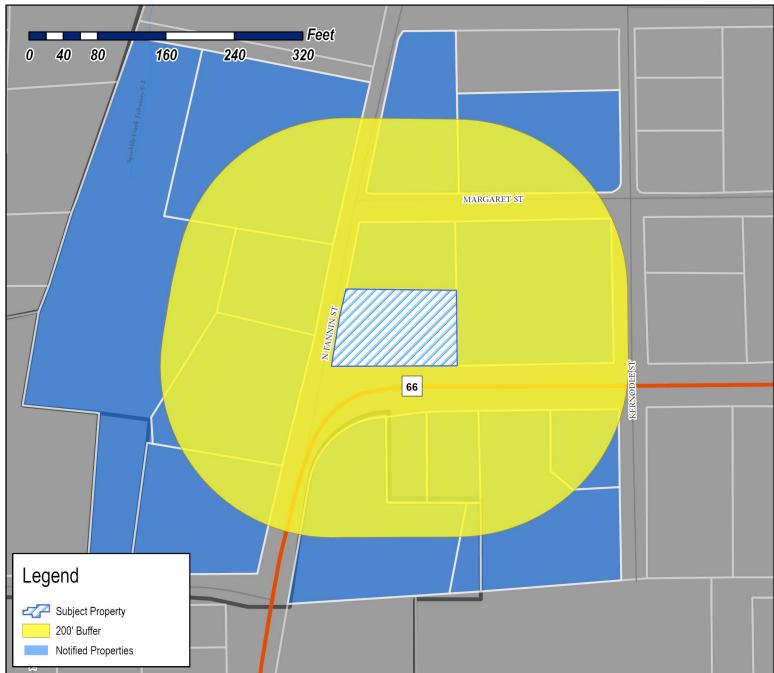

| APPLICATION:  CERTIFICATE OF APPROPRIATENESS (COA)  LOCAL LANDMARK EVALUATION & DESIGNATION  BUILDING PERMIT WAIVER & REDUCTION PROGRAM  SMALL MATCHING GRANT APPLICATION  SPECIAL DISTRICTS [SELECT APPLICABLE]:                                                                                                                                                                                                                                                                                                                                                                                                                                                                                                                                                                                                                                                                                                                                                                                                                                                                                                                                                                                                                                                                                                                                                                                                                                                                                                                                                                                                                                                                                                                                                                                                                                                                                                                                                                                                                                                                                                             | CONTRIBUTING STATUS [SELECT APPLICABLE]:  LANDMARKED PROPERTY  HIGH CONTRIBUTING PROPERTY  MEDIUM CONTRIBUTING PROPERTY  LOW CONTRIBUTING PROPERTY  NON-CONTRIBUTING PROPERTY                                           |
|-------------------------------------------------------------------------------------------------------------------------------------------------------------------------------------------------------------------------------------------------------------------------------------------------------------------------------------------------------------------------------------------------------------------------------------------------------------------------------------------------------------------------------------------------------------------------------------------------------------------------------------------------------------------------------------------------------------------------------------------------------------------------------------------------------------------------------------------------------------------------------------------------------------------------------------------------------------------------------------------------------------------------------------------------------------------------------------------------------------------------------------------------------------------------------------------------------------------------------------------------------------------------------------------------------------------------------------------------------------------------------------------------------------------------------------------------------------------------------------------------------------------------------------------------------------------------------------------------------------------------------------------------------------------------------------------------------------------------------------------------------------------------------------------------------------------------------------------------------------------------------------------------------------------------------------------------------------------------------------------------------------------------------------------------------------------------------------------------------------------------------|-------------------------------------------------------------------------------------------------------------------------------------------------------------------------------------------------------------------------|
| □ OLD TOWN ROCKWALL HISTORIC (OTR) DISTRICT □ PLANNED DEVELOPMENT DISTRICT 50 (PD-50) □ SOUTHSIDE RESIDENTIAL NEIGHBORHOOD OVERLAY (SRO) DISTRICT □ DOWNTOWN (DT) DISTRICT                                                                                                                                                                                                                                                                                                                                                                                                                                                                                                                                                                                                                                                                                                                                                                                                                                                                                                                                                                                                                                                                                                                                                                                                                                                                                                                                                                                                                                                                                                                                                                                                                                                                                                                                                                                                                                                                                                                                                    | CURRENT LAND USE OF THE SUBJECT PROPERTY:  RESIDENTIAL COMMERCIAL                                                                                                                                                       |
| PROPERTY INFORMATION [PLEASE PRINT]                                                                                                                                                                                                                                                                                                                                                                                                                                                                                                                                                                                                                                                                                                                                                                                                                                                                                                                                                                                                                                                                                                                                                                                                                                                                                                                                                                                                                                                                                                                                                                                                                                                                                                                                                                                                                                                                                                                                                                                                                                                                                           |                                                                                                                                                                                                                         |
| TAX TO A CONTRACT OF THE PARTY | Street Rockwall, TX 75087                                                                                                                                                                                               |
| SUBDIVISION FAM                                                                                                                                                                                                                                                                                                                                                                                                                                                                                                                                                                                                                                                                                                                                                                                                                                                                                                                                                                                                                                                                                                                                                                                                                                                                                                                                                                                                                                                                                                                                                                                                                                                                                                                                                                                                                                                                                                                                                                                                                                                                                                               | LOT SW/4C BLOCK 2                                                                                                                                                                                                       |
| OWNER/APPLICANT/AGENT INFORMATION [PLEASE PRINT/CH                                                                                                                                                                                                                                                                                                                                                                                                                                                                                                                                                                                                                                                                                                                                                                                                                                                                                                                                                                                                                                                                                                                                                                                                                                                                                                                                                                                                                                                                                                                                                                                                                                                                                                                                                                                                                                                                                                                                                                                                                                                                            | HECK THE PRIMARY CONTACT/ORIGINAL SIGNATURES ARE REQUIRED                                                                                                                                                               |
| IS THE OWNER OF THE PROPERTY THE PRIMARY CONTACT? YES NO                                                                                                                                                                                                                                                                                                                                                                                                                                                                                                                                                                                                                                                                                                                                                                                                                                                                                                                                                                                                                                                                                                                                                                                                                                                                                                                                                                                                                                                                                                                                                                                                                                                                                                                                                                                                                                                                                                                                                                                                                                                                      | APPLICANT(S) IS/ARE OWNER TENANT NON-PROFIT RESIDENT                                                                                                                                                                    |
| CHECK THIS BOX IF OWNER AND APPLICANT ARE THE SAME.                                                                                                                                                                                                                                                                                                                                                                                                                                                                                                                                                                                                                                                                                                                                                                                                                                                                                                                                                                                                                                                                                                                                                                                                                                                                                                                                                                                                                                                                                                                                                                                                                                                                                                                                                                                                                                                                                                                                                                                                                                                                           | OTHER, SPECIFY:                                                                                                                                                                                                         |
| OWNER(S) NAME Alexander Basakar                                                                                                                                                                                                                                                                                                                                                                                                                                                                                                                                                                                                                                                                                                                                                                                                                                                                                                                                                                                                                                                                                                                                                                                                                                                                                                                                                                                                                                                                                                                                                                                                                                                                                                                                                                                                                                                                                                                                                                                                                                                                                               | APPLICANT(S) NAME                                                                                                                                                                                                       |
| ADDRESS 2234 Rendas Wax                                                                                                                                                                                                                                                                                                                                                                                                                                                                                                                                                                                                                                                                                                                                                                                                                                                                                                                                                                                                                                                                                                                                                                                                                                                                                                                                                                                                                                                                                                                                                                                                                                                                                                                                                                                                                                                                                                                                                                                                                                                                                                       | ADDRESS                                                                                                                                                                                                                 |
| Reclavall, TX 75087                                                                                                                                                                                                                                                                                                                                                                                                                                                                                                                                                                                                                                                                                                                                                                                                                                                                                                                                                                                                                                                                                                                                                                                                                                                                                                                                                                                                                                                                                                                                                                                                                                                                                                                                                                                                                                                                                                                                                                                                                                                                                                           |                                                                                                                                                                                                                         |
| PHONE 214-549-2607                                                                                                                                                                                                                                                                                                                                                                                                                                                                                                                                                                                                                                                                                                                                                                                                                                                                                                                                                                                                                                                                                                                                                                                                                                                                                                                                                                                                                                                                                                                                                                                                                                                                                                                                                                                                                                                                                                                                                                                                                                                                                                            | PHONE                                                                                                                                                                                                                   |
| E-MAIL Alexa boschowcog.com                                                                                                                                                                                                                                                                                                                                                                                                                                                                                                                                                                                                                                                                                                                                                                                                                                                                                                                                                                                                                                                                                                                                                                                                                                                                                                                                                                                                                                                                                                                                                                                                                                                                                                                                                                                                                                                                                                                                                                                                                                                                                                   | E-MAIL                                                                                                                                                                                                                  |
| SCOPE OF WORK/REASON FOR EVALUATION REQUEST                                                                                                                                                                                                                                                                                                                                                                                                                                                                                                                                                                                                                                                                                                                                                                                                                                                                                                                                                                                                                                                                                                                                                                                                                                                                                                                                                                                                                                                                                                                                                                                                                                                                                                                                                                                                                                                                                                                                                                                                                                                                                   | [PLEASE PRINT]                                                                                                                                                                                                          |
| CONSTRUCTION TYPE [CHECK ONE]                                                                                                                                                                                                                                                                                                                                                                                                                                                                                                                                                                                                                                                                                                                                                                                                                                                                                                                                                                                                                                                                                                                                                                                                                                                                                                                                                                                                                                                                                                                                                                                                                                                                                                                                                                                                                                                                                                                                                                                                                                                                                                 | NEW CONSTRUCTION ADDITION DEMOLITION                                                                                                                                                                                    |
| RELOCATIONS                                                                                                                                                                                                                                                                                                                                                                                                                                                                                                                                                                                                                                                                                                                                                                                                                                                                                                                                                                                                                                                                                                                                                                                                                                                                                                                                                                                                                                                                                                                                                                                                                                                                                                                                                                                                                                                                                                                                                                                                                                                                                                                   | OTHER, SPECIFY: Replace Sourt Force                                                                                                                                                                                     |
| ESTIMATED COST OF CONSTRUCTION/DEMOLITION OF THE PROJECT (IF APPLICA                                                                                                                                                                                                                                                                                                                                                                                                                                                                                                                                                                                                                                                                                                                                                                                                                                                                                                                                                                                                                                                                                                                                                                                                                                                                                                                                                                                                                                                                                                                                                                                                                                                                                                                                                                                                                                                                                                                                                                                                                                                          |                                                                                                                                                                                                                         |
| FOR LOCAL LANDMARK EVALUATION & DESIGNATION REQUESTS INDICATE ANY                                                                                                                                                                                                                                                                                                                                                                                                                                                                                                                                                                                                                                                                                                                                                                                                                                                                                                                                                                                                                                                                                                                                                                                                                                                                                                                                                                                                                                                                                                                                                                                                                                                                                                                                                                                                                                                                                                                                                                                                                                                             | SHEET OF PAPER, DESCRIBE IN DETAIL THE WORK THAT WILL BE PERFORMED ON SITE. ADDITIONAL INFORMATION YOU MAY HAVE CONCERNING THE PROPERTY, HISTORY, STAFF RECOMMENDS THAT PHOTOGRAPHS OF THE INTERIOR AND EXTERIOR OF THE |
| Option & Replace damaged Fen                                                                                                                                                                                                                                                                                                                                                                                                                                                                                                                                                                                                                                                                                                                                                                                                                                                                                                                                                                                                                                                                                                                                                                                                                                                                                                                                                                                                                                                                                                                                                                                                                                                                                                                                                                                                                                                                                                                                                                                                                                                                                                  | ce with 4 St Black wrought icon                                                                                                                                                                                         |
| fence. Cang pount it where                                                                                                                                                                                                                                                                                                                                                                                                                                                                                                                                                                                                                                                                                                                                                                                                                                                                                                                                                                                                                                                                                                                                                                                                                                                                                                                                                                                                                                                                                                                                                                                                                                                                                                                                                                                                                                                                                                                                                                                                                                                                                                    | is in preferred, \$6,500                                                                                                                                                                                                |
|                                                                                                                                                                                                                                                                                                                                                                                                                                                                                                                                                                                                                                                                                                                                                                                                                                                                                                                                                                                                                                                                                                                                                                                                                                                                                                                                                                                                                                                                                                                                                                                                                                                                                                                                                                                                                                                                                                                                                                                                                                                                                                                               | Serve with some exect type of                                                                                                                                                                                           |
| Sence, 38x. 3 board whi                                                                                                                                                                                                                                                                                                                                                                                                                                                                                                                                                                                                                                                                                                                                                                                                                                                                                                                                                                                                                                                                                                                                                                                                                                                                                                                                                                                                                                                                                                                                                                                                                                                                                                                                                                                                                                                                                                                                                                                                                                                                                                       | re Serre.                                                                                                                                                                                                               |
|                                                                                                                                                                                                                                                                                                                                                                                                                                                                                                                                                                                                                                                                                                                                                                                                                                                                                                                                                                                                                                                                                                                                                                                                                                                                                                                                                                                                                                                                                                                                                                                                                                                                                                                                                                                                                                                                                                                                                                                                                                                                                                                               | same lonation as original ferre.                                                                                                                                                                                        |
|                                                                                                                                                                                                                                                                                                                                                                                                                                                                                                                                                                                                                                                                                                                                                                                                                                                                                                                                                                                                                                                                                                                                                                                                                                                                                                                                                                                                                                                                                                                                                                                                                                                                                                                                                                                                                                                                                                                                                                                                                                                                                                                               | UIRED]  INFORMATION CONTAINED HEREIN IS TRUE AND CORRECT TO THE BEST OF SARY FOR ME OR A REPRESENTATIVE TO BE PRESENT AT A PUBLIC HEARING                                                                               |