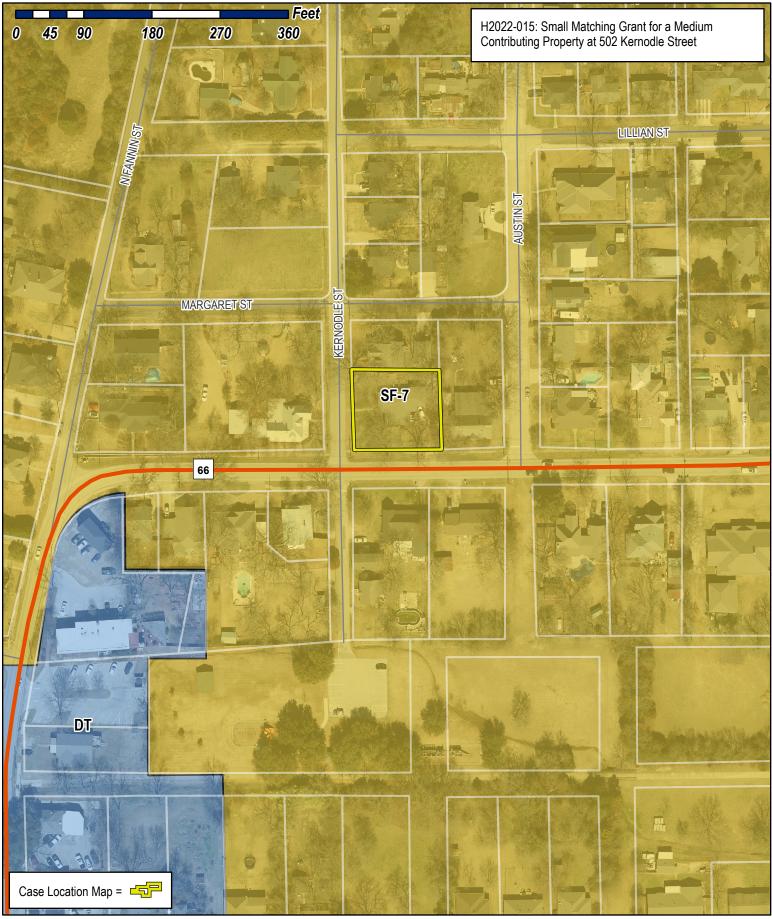

Case Number: H2022-015

Case Name: Small Matching Grant for

a Medium Contributing Property

Case Type: Historic

**Zoning:** Single-Family 7 (SF-7) District

Case Address: 502 Kernodle Street

Date Saved: 7/5/2022