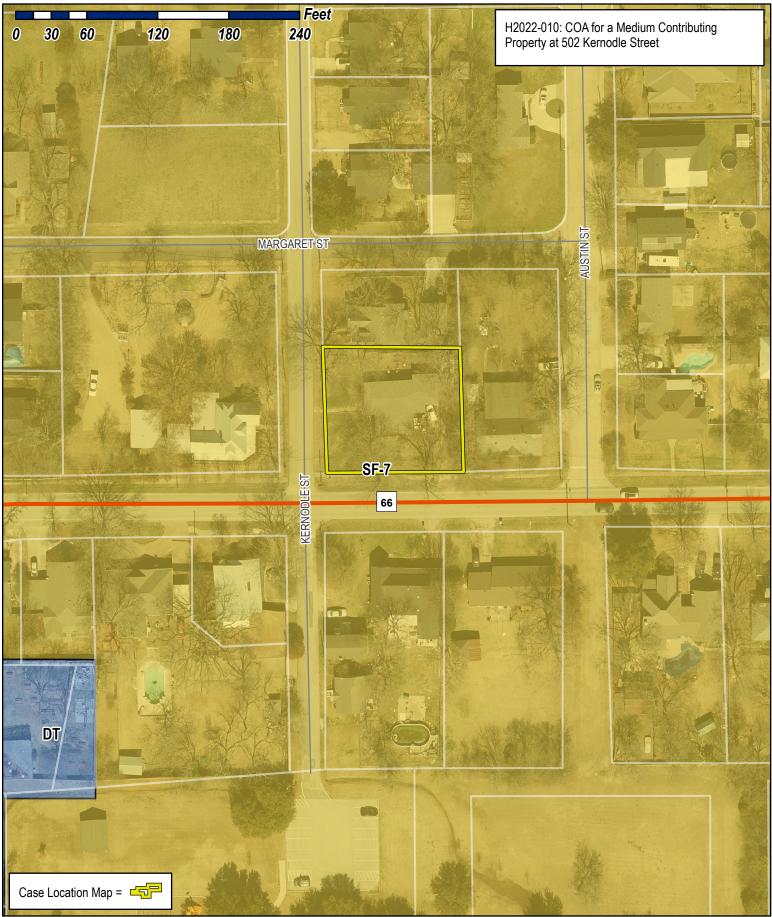

Case Number: H2022-015

Case Name: Small Matching Grant for

a Medium Contributing Property

Case Type: Historic

**Zoning:** Single-Family 7 (SF-7) District

Case Address: 502 Kernodle Street

Date Saved: 7/5/2022