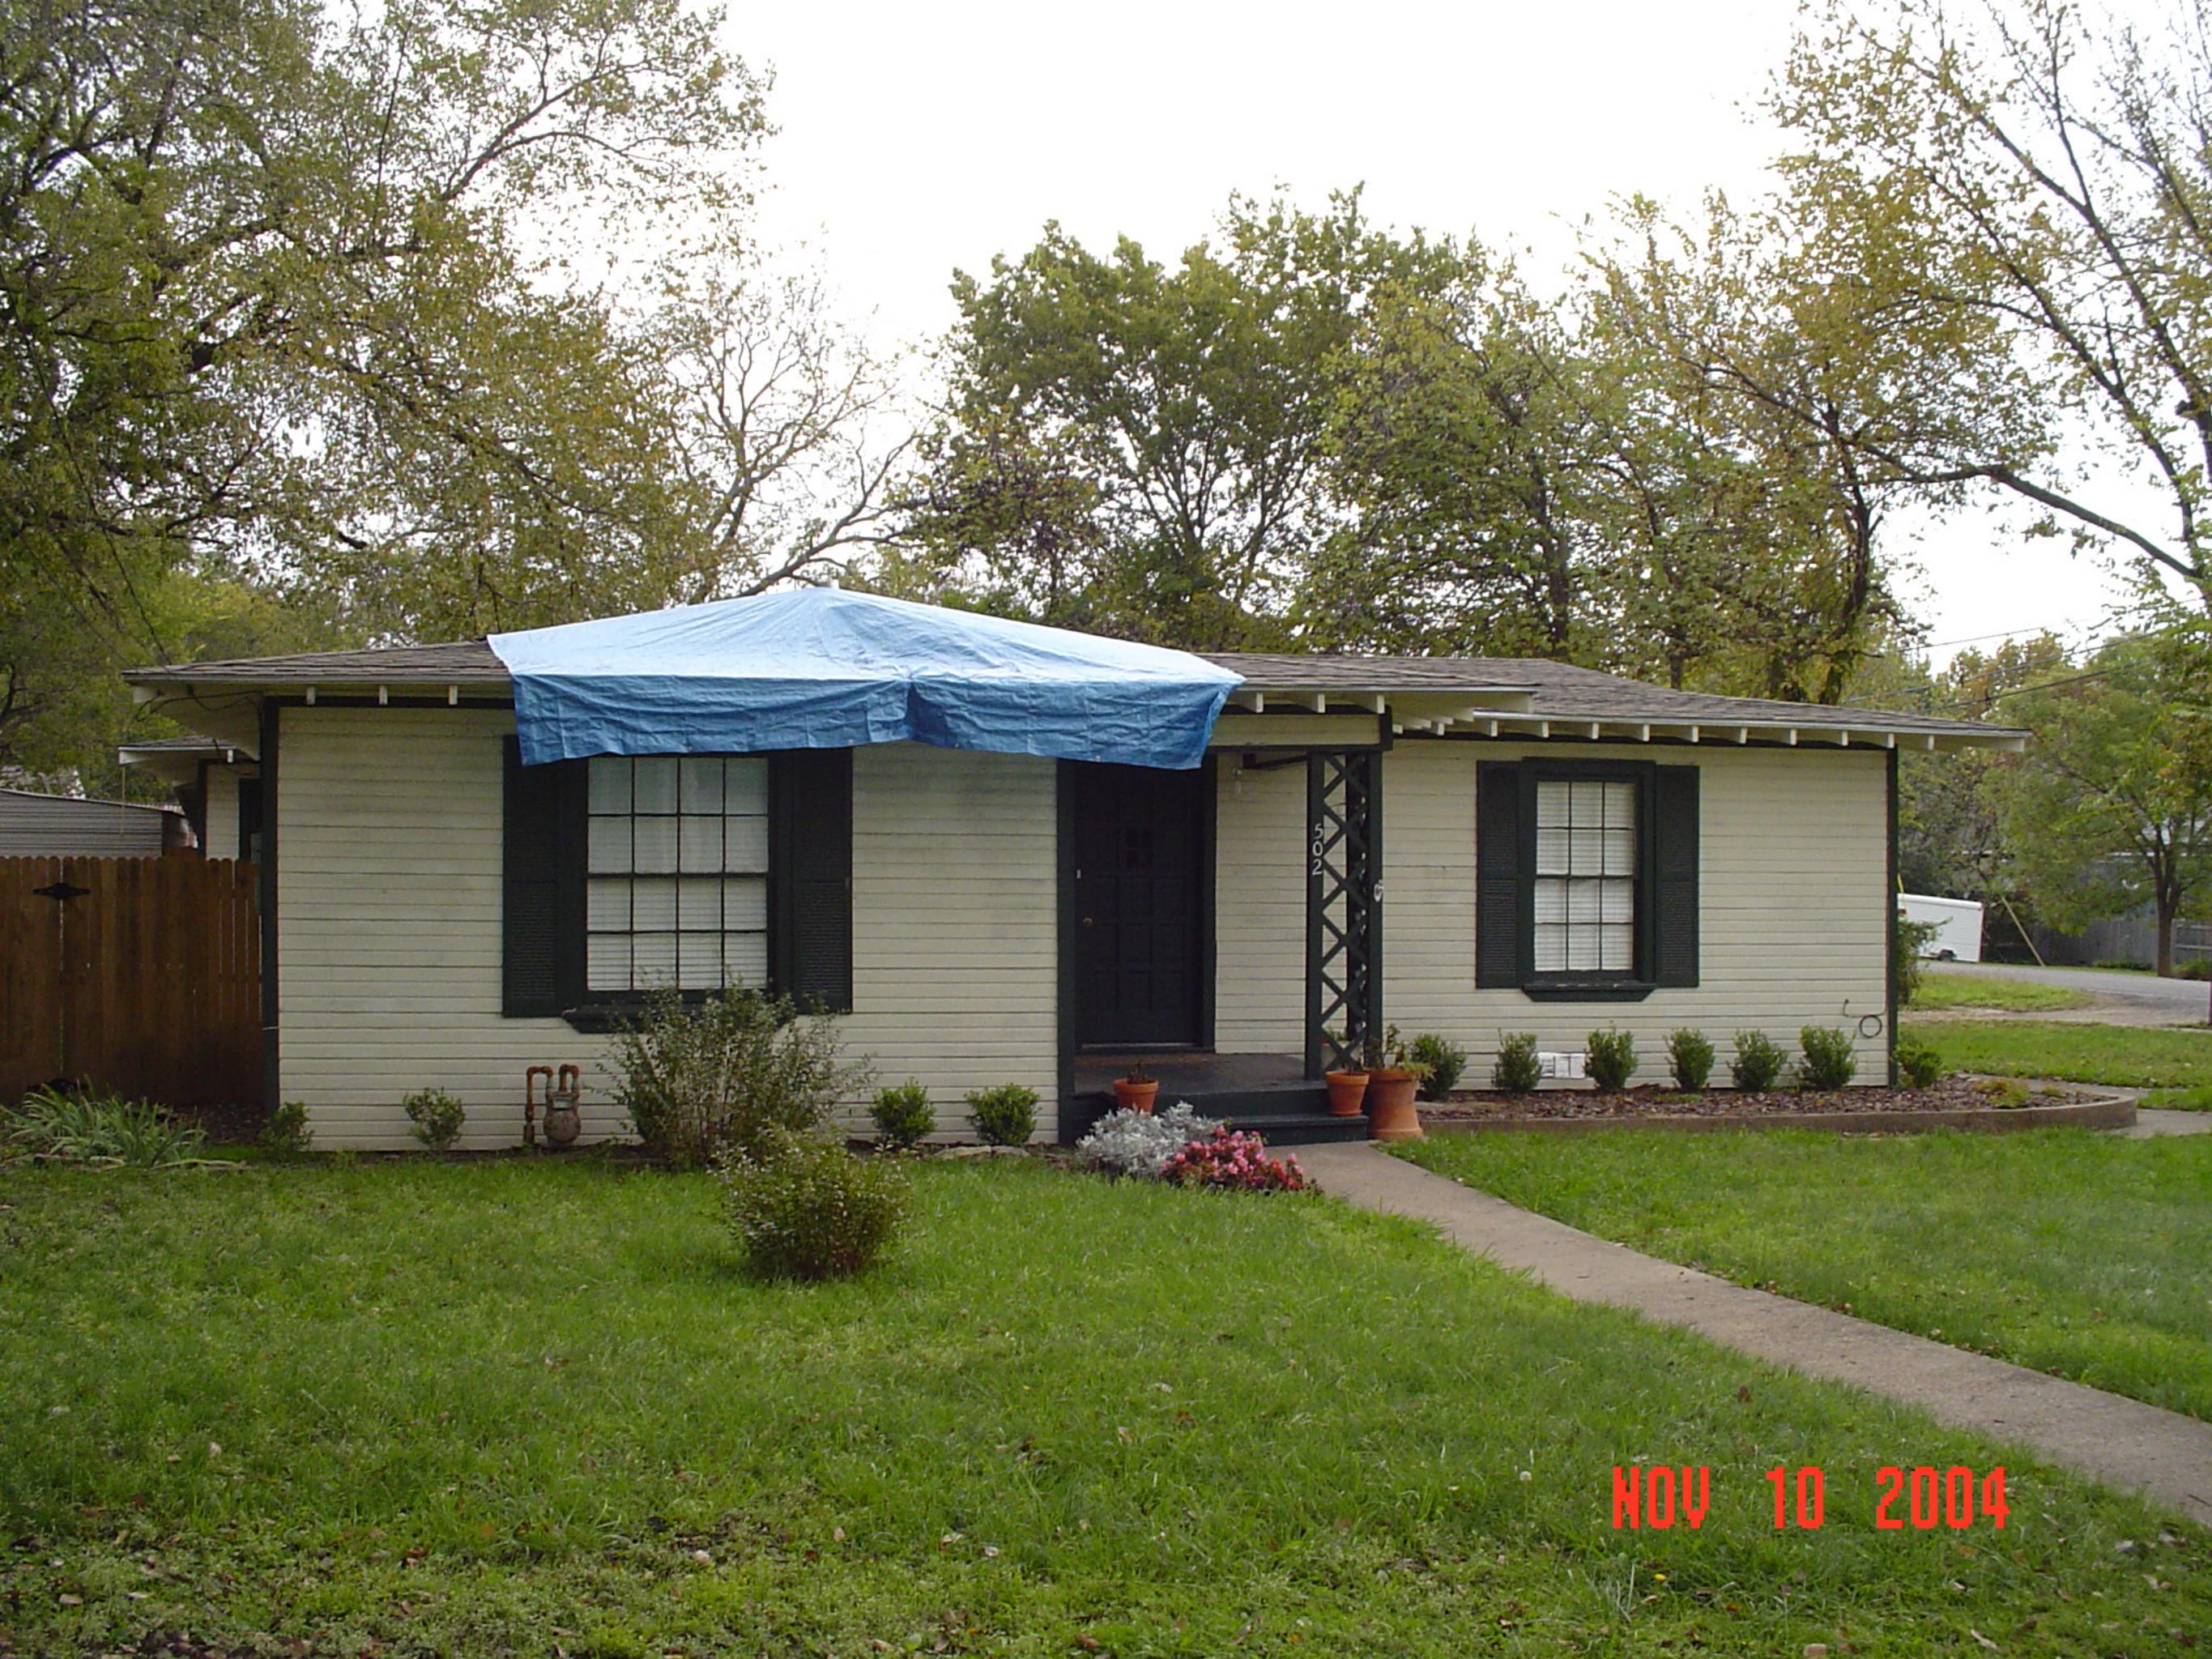

**Historic Preservation Advisory Board** 

City Of Rockwall

Petition for addition of new white wood picket fence

**502 Kernodle Street** 

Rockwall, TX 75087

Farmers & Merchants Addition- Lot 1- Block 6

Non-contributing property

Blas & Ana K. Mejia

The property currently does not have a fence and we are proposing the addition of a new 4 foot white wood picket fence to match the accent color in the home. The fence is to include a gate on the rock driveway located on the side of Williams Rd (see attached survey). On that side of the property there will also be a small door which leads to sidewalk. Front fence facing Kernodle will also include a small door. The fence will be similar to others in the Old Town Rockwall Historic District neighborhood. In addition, the fence will enhance the historic character to the property; it will also keep our three children safe. This past Monday we had an unwelcomed visitor, that trespassed and walked up to our property as we were moving in, we immediately contacted Rockwall police department which they did an outstanding job. The proposed addition will enhance the home throughout the entire property as well as needed security to my family. Thank you so much for your time.

**502 Kernodle Street** 

Rockwall, TX 75087

Farmers & Merchants Addition- Lot 1- Block 6

Non-contributing property

Blas & Ana K. Mejia

The property currently does not have a fence and we are proposing the addition of a new 4 foot white wood picket fence to match the accent color in the home. The fence is to include a gate on the rock driveway located on the side of Williams Rd (see attached survey). On that side of the property there will also be a small door which leads to sidewalk. Front fence facing Kernodle will also include a small door. The fence will be similar to others in the Old Town Rockwall Historic District neighborhood. In addition, the fence will enhance the historic character to the property; it will also keep our three children safe. This past Monday we had an unwelcomed visitor, that trespassed and walked up to our property as we were moving in, we immediately contacted Rockwall police department which they did an outstanding job. The proposed addition will enhance the home throughout the entire property as well as needed security to my family. Thank you so much for your time.