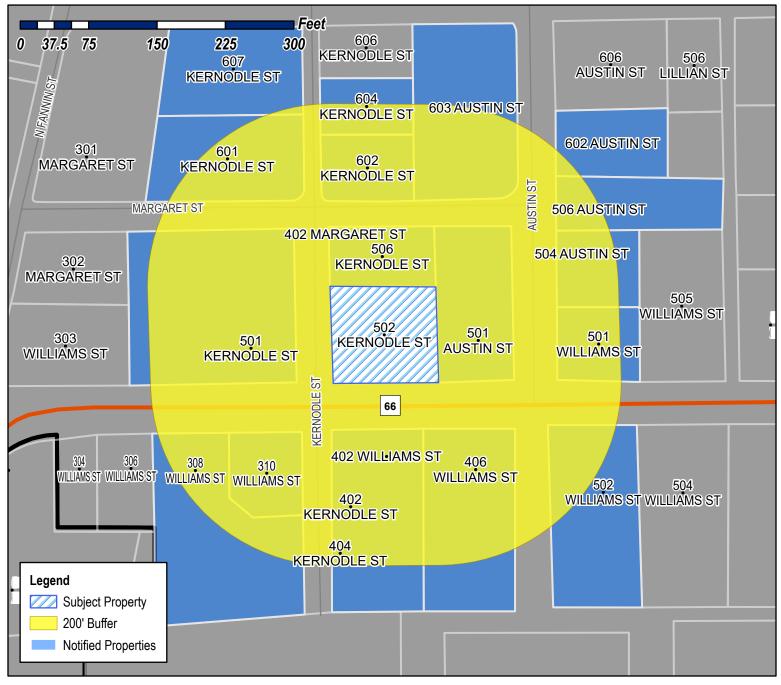

For Questions on this Case Call (972) 771-7745

PLACE LISANNE 1531 ZAPATA DR EL DORADO HILLS, CA 95762 RICHARD HARRIS AND JUDY HARRIS FAMILY TRUST RICHARD AND JUDY HARRIS- TRUSTEES 210 GLENN AVENUE ROCKWALL, TX 75087

MAY PATRICIA A 308 WILLIAMS ST ROCKWALL, TX 75087

WINES DEBORAH C 310 WILLIAMS ST ROCKWALL, TX 75087 PEREIRA ASHLE RENEE 402 WILLIAMS ST ROCKWALL, TX 75087 PLACE LISANNE 406 WILLIAMS ST ROCKWALL, TX 75087

OPENDOOR PROPERTY TRUST I 410 N SCOTTSDALE RD STE 1600 ROCKWALL, TX 75087 SUMBLIN BEN III ESTATE OF TONI YEAGER, GUARDIAN 501 AUSTIN ST ROCKWALL, TX 75087

JENNIFER'S HOMES INC 501 KERNODLE ROCKWALL, TX 75087

ROAN DOUGLAS RAY AND DEBORA J 501 WILLIAMS STREET ROCKWALL, TX 75087 OPENDOOR PROPERTY TRUST I 502 KERNODLE ST ROCKWALL, TX 75087 RYAN GARY S AND CONSTANCE E 502 WILLIAMS ST ROCKWALL, TX 75087

RICHARD HARRIS AND JUDY HARRIS FAMILY TRUST RICHARD AND JUDY HARRIS- TRUSTEES 504 AUSTIN ST ROCKWALL, TX 75087

SUMBLIN BEN III ESTATE OF TONI YEAGER, GUARDIAN 504 PRESIDIO DR ROCKWALL, TX 75087

FOLEY MICHELLE 506 AUSTIN ST ROCKWALL, TX 75087

SMITH ALAN E & JUDY ROPER SMITH 506 KERNODLE ST ROCKWALL, TX 75087 JENNIFER'S HOMES INC 519 E INTERSTATE 30 #442 ROCKWALL, TX 75087 BROWN JONATHAN R & CHRISTY A 601 KERNODLE ST ROCKWALL, TX 75087

PEOPLES MICHAEL L & LINDA CAUBLE 602 AUSTIN ST ROCKWALL, TX 75087 GASKIN STEVE AND MICHAEL FLANARY 602 KERNODLE STREET ROCKWALL, TX 75087

LOFLAND JANA J 603 AUSTIN ST ROCKWALL, TX 75087

FUNK TED FREDRICK AND REBECCA LYNN 604 KERNODLE ROCKWALL, TX 75087 MULLINS CHRISTOPHER CHARLES AND ARYN
ELISE
607 KERNODLE ST
ROCKWALL, TX 75087

BROWN JONATHAN R & CHRISTY A 7814 KILLARNEY LANE ROWLETT, TX 75089

PEOPLES MICHAEL L & LINDA CAUBLE PO BOX 41 ROCKWALL, TX 75087

**Historic Preservation Advisory Board** 

City Of Rockwall

Petition for addition of new white wood picket fence