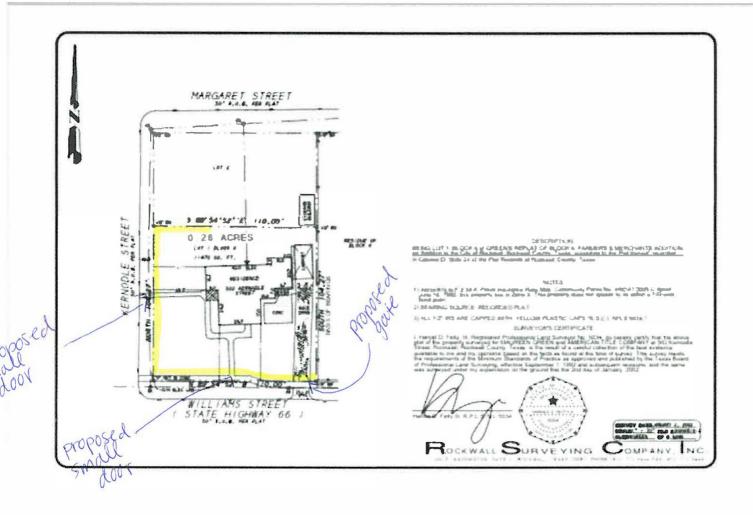

Blas & Ana K. Mejia

The property currently does not have a fence and we are proposing the addition of a new 4 foot white wood picket fence to match the accent color in the home. The fence is to include a gate on the rock driveway located on the side of Williams Rd (see attached survey). On that side of the property there will also be a small door which leads to sidewalk. Front fence facing Kernodle will also include a small door. The fence will be similar to others in the Old Town Rockwall Historic District neighborhood. In addition, the fence will enhance the historic character to the property; it will also keep our three children safe. This past Monday we had an unwelcomed visitor, that trespassed and walked up to our property as we were moving in, we immediately contacted Rockwall police department which they did an outstanding job. The proposed addition will enhance the home throughout the entire property as well as needed security to my family. Thank you so much for your time.