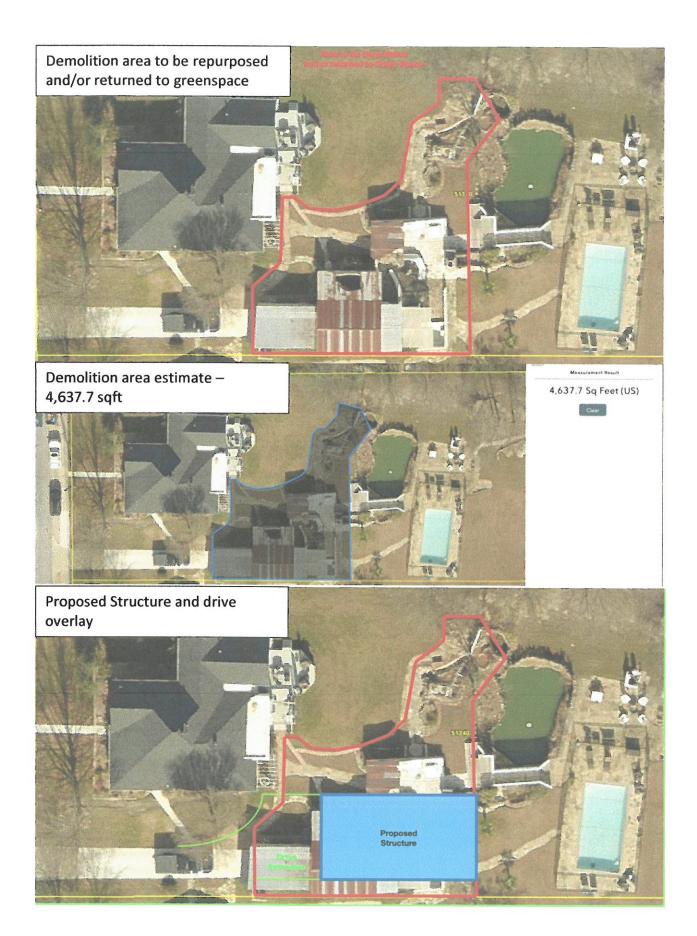

# HISTORIC PRESERVATION ADVISORY BOARD APPLICATION

City of Rockwall Planning and Zoning Department 385 S. Goliad Street Rockwall, Texas 75087

| STAFF USE ONLY    |                |            |                 |
|-------------------|----------------|------------|-----------------|
| CAS               | SE NUMBER:     |            |                 |
| NOTE: THE APPLIC  | ATION IS NOT C | ONSIDERED  | ACCEPTED BY THE |
| CITY UNTIL THE PL | ANNING DIRECT  | OR HAS SIG | NED BELOW.      |
|                   |                |            |                 |
| DIRECTOR OF       | PLANNING:      |            |                 |
|                   | F PLANNING:    |            |                 |