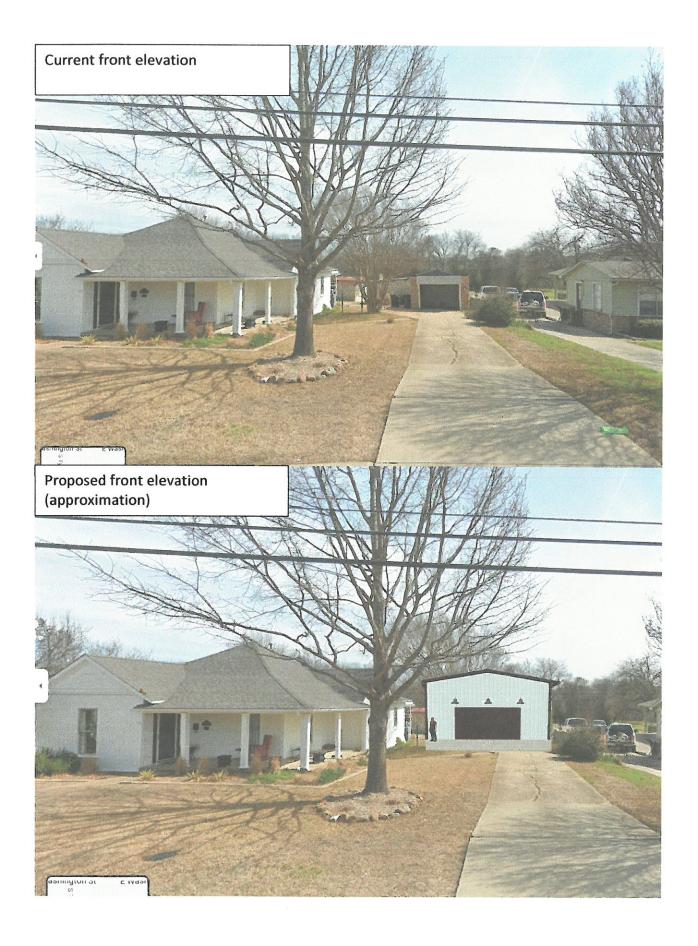

The proposed replacement structure would be a 1,500 sqft garage workshop (30x50 slab); 1140 sqft enclosed, and a 360 sqft under roof patio that would be facing the pool area. The building would be an engineered building constructed of metal with roof, walls, and doors that color match the homestead. Street facing veneer would include wood accents and features as to complement the original farm house. The drive behind the house would be extended to match the new structure. We will be applying for variances for both the proposed square footage, and metal building materials. We have noticed, that although not common, there are examples of larger barn-like or metal shop structures within the historical district.