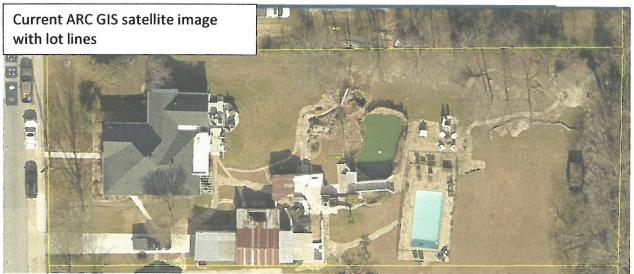

It is our hope that we can raise these structures and landscape additions, then construct one garage/shop that is coherent and complimentary to the property. In addition, much of the proposed demolition would be returned to green space (see attached documents). The proposed demolition area is 4,637.7 sqft; estimate taken from Rockwall Central Appraisal Districts ARC GIS CAD data (see attachment). The approximate "under roof" area of demolition is 1,521,5 sqft; leaving approximately 3,116 sqft returned to green space.