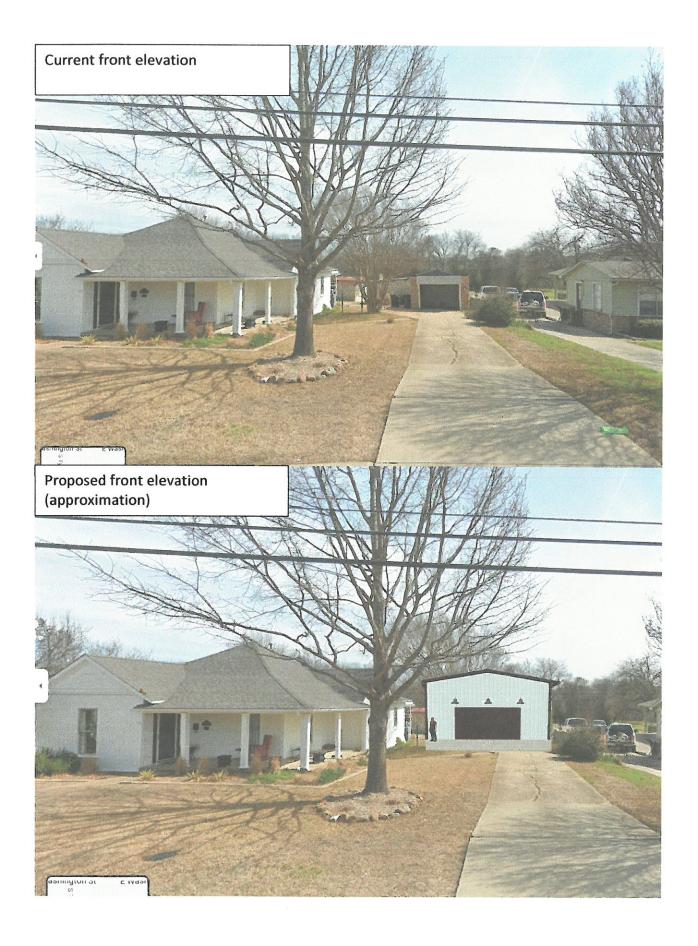

It is our hope that we can raise these structures and landscape additions, then construct one garage/shop that is coherent and complimentary to the property. In addition, much of the proposed demolition would be returned to green space (see attached documents). The proposed demolition area is 4,637.7 sqft; estimate taken from Rockwall Central Appraisal Districts ARC GIS CAD data (see attachment). The approximate "under roof" area of demolition is 1,521,5 sqft; leaving approximately 3,116 sqft returned to green space.

The proposed replacement structure would be a 1,500 sqft garage workshop (30x50 slab); 1140 sqft enclosed, and a 360 sqft under roof patio that would be facing the pool area. The building would be an engineered building constructed of metal with roof, walls, and doors that color match the homestead. Street facing veneer would include wood accents and features as to complement the original farm house. The drive behind the house would be extended to match the new structure. We will be applying for variances for both the proposed square footage, and metal building materials. We have noticed, that although not common, there are examples of larger barn-like or metal shop structures within the historical district.