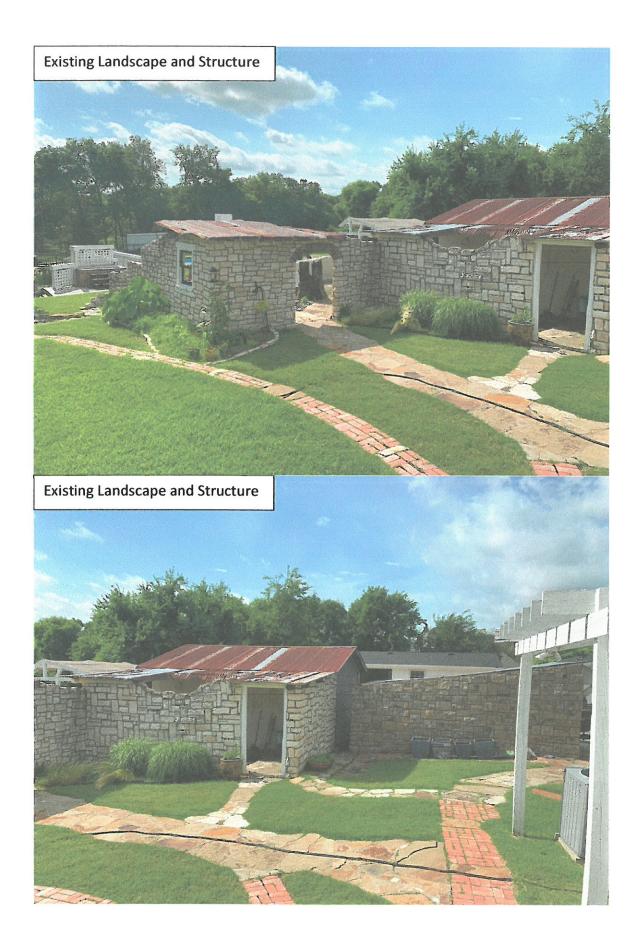

Historic Preservation Board Advisory Committee City of Rockwall – Planning and Zoning Department 385 S. Goliad Street Rockwall TX 75087

SUBJECT: CERTIFICATE OF APPROPRIATENESS

My wife Veronica and I recently purchased 401 S. Clark, a lovely farmhouse at the edge of the historical district which is currently classified as low contributing. The home's original sale occurred Sep 4, 1873 when Harriet Clark purchased it from the Boydston family. What a cool piece of history. Unfortunately, in the years between 1990 and 2009 several structures (5) and large landscape features were added that do not complement the property. In fact, they are largely incoherent and impractical; and distract from what could otherwise be a beautiful back yard. From our research it appears that many of these changes were made without Historic Preservation Board or City approval.

It is our hope that we can raise these structures and landscape additions, then construct one garage/shop that is coherent and complimentary to the property. In addition, much of the proposed demolition would be returned to green space (see attached documents). The proposed demolition area is 4,637.7 sqft; estimate taken from Rockwall Central Appraisal Districts ARC GIS CAD data (see attachment). The approximate "under roof" area of demolition is 1,521,5 sqft; leaving approximately 3,116 sqft returned to green space.

The proposed replacement structure would be a 1,500 sqft garage workshop (30x50 slab); 1140 sqft enclosed, and a 360 sqft under roof patio that would be facing the pool area. The building would be an engineered building constructed of metal with roof, walls, and doors that color match the homestead. Street facing veneer would include wood accents and features as to complement the original farm house. The drive behind the house would be extended to match the new structure. We will be applying for variances for both the proposed square footage, and metal building materials. We have noticed, that although not common, there are examples of larger barn-like or metal shop structures within the historical district.