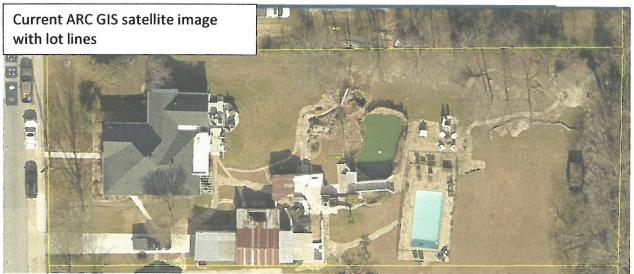

Historic Preservation Board Advisory Committee City of Rockwall – Planning and Zoning Department 385 S. Goliad Street Rockwall TX 75087

SUBJECT: CERTIFICATE OF APPROPRIATENESS

My wife Veronica and I recently purchased 401 S. Clark, a lovely farmhouse at the edge of the historical district which is currently classified as low contributing. The home's original sale occurred Sep 4, 1873 when Harriet Clark purchased it from the Boydston family. What a cool piece of history. Unfortunately, in the years between 1990 and 2009 several structures (5) and large landscape features were added that do not complement the property. In fact, they are largely incoherent and impractical; and distract from what could otherwise be a beautiful back yard. From our research it appears that many of these changes were made without Historic Preservation Board or City approval.

It is our hope that we can raise these structures and landscape additions, then construct one garage/shop that is coherent and complimentary to the property. In addition, much of the proposed demolition would be returned to green space (see attached documents). The proposed demolition area is 4,637.7 sqft; estimate taken from Rockwall Central Appraisal Districts ARC GIS CAD data (see attachment). The approximate "under roof" area of demolition is 1,521,5 sqft; leaving approximately 3,116 sqft returned to green space.