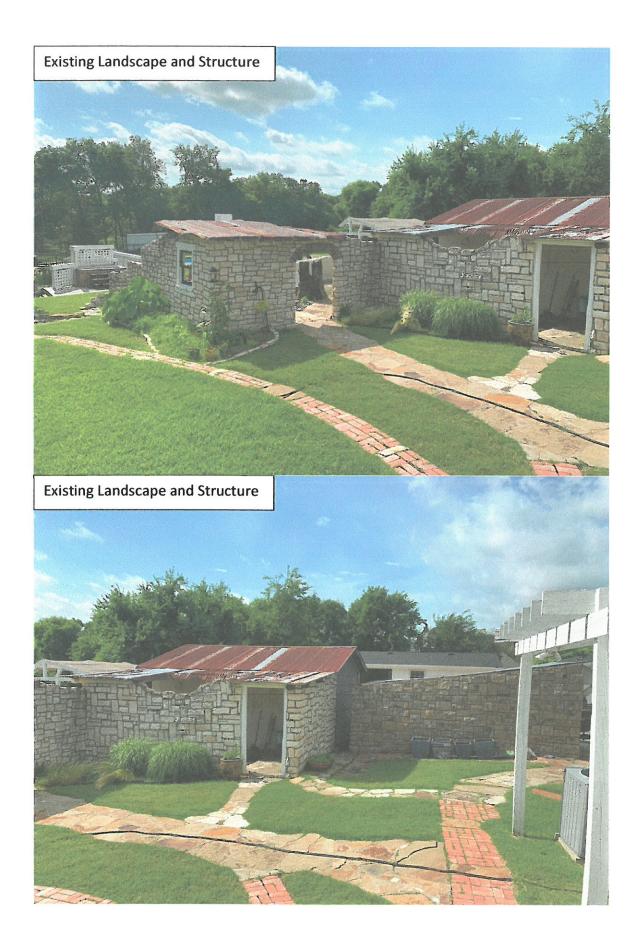

Historic Preservation Board Advisory Committee City of Rockwall – Planning and Zoning Department 385 S. Goliad Street Rockwall TX 75087

SUBJECT: CERTIFICATE OF APPROPRIATENESS

My wife Veronica and I recently purchased 401 S. Clark, a lovely farmhouse at the edge of the historical district which is currently classified as low contributing. The home's original sale occurred Sep 4, 1873 when Harriet Clark purchased it from the Boydston family. What a cool piece of history. Unfortunately, in the years between 1990 and 2009 several structures (5) and large landscape features were added that do not complement the property. In fact, they are largely incoherent and impractical; and distract from what could otherwise be a beautiful back yard. From our research it appears that many of these changes were made without Historic Preservation Board or City approval.

It is our hope that we can raise these structures and landscape additions, then construct one garage/shop that is coherent and complimentary to the property. In addition, much of the proposed demolition would be returned to green space (see attached documents). The proposed demolition area is 4,637.7 sqft; estimate taken from Rockwall Central Appraisal Districts ARC GIS CAD data (see attachment). The approximate "under roof" area of demolition is 1,521,5 sqft; leaving approximately 3,116 sqft returned to green space.