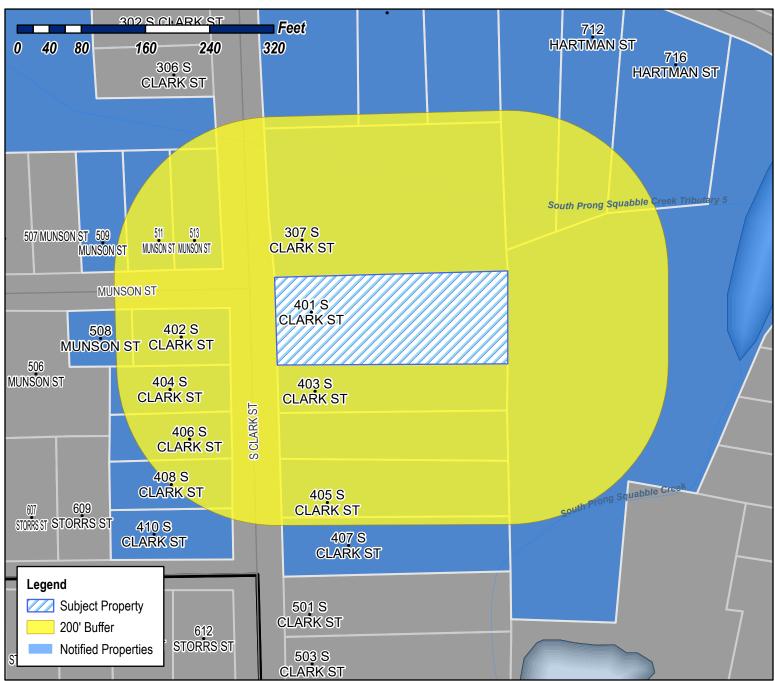

| APPLICATION:    CERTIFICATE OF APP     LOCAL LANDMARK E     BUILDING PERMIT W     SMALL MATCHING G     OLD TOWN ROCKW/     PLANNED DEVELOPE     SOUTHSIDE RESIDEN     DOWNTOWN (DT) D | EVALUATION & DI<br>VAIVER & REDUC'<br>GRANT APPLICATI<br>ECT APPLICABLE]:<br>ALL HISTORIC (OT<br>WENT DISTRICT 50<br>ITIAL NEIGHBORE | ESIGNATION<br>TION PROGRAM<br>ON<br>TR) DISTRICT                                                           |          |      | ☐ LANDMAR ☐ HIGH CON ☐ MEDIUM ☐ LOW CON ☐ NON-CON | RKED P<br>ITRIBU<br>CONTE<br>ITRIBU<br>ITRIBU<br>IND US | ATUS [SELECT APPLI<br>ROPERTY<br>TING PROPERTY<br>RIBUTING PROPEI<br>TING PROPERTY<br>TING PROPERTY<br>SE OF THE SUBJEC | RTY                                                                                                            |                                       |               |
|---------------------------------------------------------------------------------------------------------------------------------------------------------------------------------------|--------------------------------------------------------------------------------------------------------------------------------------|------------------------------------------------------------------------------------------------------------|----------|------|---------------------------------------------------|---------------------------------------------------------|-------------------------------------------------------------------------------------------------------------------------|----------------------------------------------------------------------------------------------------------------|---------------------------------------|---------------|
| PROPERTY INFO                                                                                                                                                                         | RMATION [PI                                                                                                                          | LEASE PRINT]                                                                                               |          | oun. |                                                   |                                                         |                                                                                                                         |                                                                                                                |                                       |               |
| ADDRESS                                                                                                                                                                               | 401 S. CI                                                                                                                            | ark Street                                                                                                 |          |      |                                                   |                                                         |                                                                                                                         |                                                                                                                |                                       |               |
| SUBDIVISION                                                                                                                                                                           | BF Boyd                                                                                                                              | Iston                                                                                                      |          |      |                                                   |                                                         | LOT                                                                                                                     | N/A                                                                                                            | BLOCK                                 | 105A-1        |
| IS THE OWNER OF THE F                                                                                                                                                                 | PROPERTY THE P                                                                                                                       | INFORMATION [PLEASE PI<br>RIMARY CONTACT? ☑ YES ☐<br>APPLICANT ARE THE SAME.                               | NO       | AP   |                                                   | ARE:                                                    | ACT/ORIGINAL SI                                                                                                         |                                                                                                                | · · · · · · · · · · · · · · · · · · · | RESIDENT      |
| OWNER(S) NAME                                                                                                                                                                         | Mark and                                                                                                                             | l Veronica Combs                                                                                           |          | AF   | PPLICANT(S) N                                     | NAME                                                    |                                                                                                                         |                                                                                                                |                                       |               |
| ADDRESS                                                                                                                                                                               | 401 S. CI                                                                                                                            | ark Street                                                                                                 |          |      | ADDI                                              | RESS                                                    |                                                                                                                         |                                                                                                                |                                       |               |
| PHONE                                                                                                                                                                                 | 214-732-                                                                                                                             | 9875                                                                                                       |          |      | Ph                                                | HONE                                                    |                                                                                                                         |                                                                                                                |                                       |               |
| E-MAIL                                                                                                                                                                                | firecomb                                                                                                                             | s@gmail.com                                                                                                |          |      | E                                                 | -MAIL                                                   |                                                                                                                         |                                                                                                                |                                       |               |
| SCOPE OF WORK                                                                                                                                                                         | VREASON F                                                                                                                            | OR EVALUATION REQ                                                                                          | UEST     | [PLI | EASE PRINT]                                       |                                                         |                                                                                                                         |                                                                                                                |                                       |               |
| CONSTRUCTION TYPE [0                                                                                                                                                                  | CHECK ONE]:                                                                                                                          | EXTERIOR ALTERATION                                                                                        | 1        |      | CONSTRUCTIO                                       |                                                         | ADDITION                                                                                                                | TO SAN THE SAN | DEMOLITION                            |               |
|                                                                                                                                                                                       |                                                                                                                                      | RELOCATIONS                                                                                                | ₩ от     | THE  |                                                   |                                                         | o of acc st                                                                                                             | ructures &                                                                                                     | k new co                              | nstruction    |
| ESTIMATED COST OF CO                                                                                                                                                                  | ONSTRUCTION/DE                                                                                                                       | EMOLITION OF THE PROJECT (IF A                                                                             | PPLICABL | LE): | \$ 1                                              | 15,0                                                    | 50                                                                                                                      |                                                                                                                |                                       |               |
| FOR LOCAL LANDMARK                                                                                                                                                                    | EVALUATION & L<br>T CONDITIONS, S                                                                                                    | PROVIDED BELOW OR ON A SEPA<br>DESIGNATION REQUESTS INDICA'<br>TATUS, CURRENT OR PAST USE(S<br>PPLICATION. | TE ANY A | ADD  | ITIONAL INFOR                                     | RMATIC                                                  | N YOU MAY HAY                                                                                                           | E CONCERNING                                                                                                   | THE PROPER                            | RTY, HISTORY, |
| See Attachm                                                                                                                                                                           | ent(s)                                                                                                                               |                                                                                                            |          |      |                                                   |                                                         |                                                                                                                         |                                                                                                                |                                       |               |
|                                                                                                                                                                                       |                                                                                                                                      |                                                                                                            |          |      |                                                   |                                                         |                                                                                                                         |                                                                                                                |                                       |               |
|                                                                                                                                                                                       |                                                                                                                                      |                                                                                                            |          |      |                                                   |                                                         |                                                                                                                         |                                                                                                                |                                       |               |
|                                                                                                                                                                                       |                                                                                                                                      |                                                                                                            |          |      |                                                   |                                                         |                                                                                                                         |                                                                                                                |                                       |               |
|                                                                                                                                                                                       |                                                                                                                                      |                                                                                                            |          |      |                                                   |                                                         |                                                                                                                         |                                                                                                                |                                       |               |