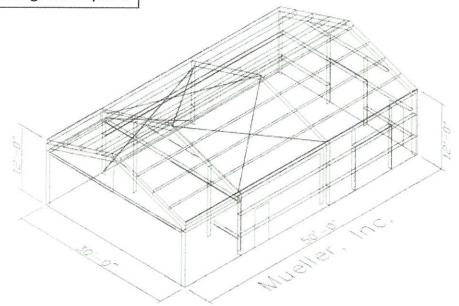

The proposed replacement structure would be a 1,500 sqft garage workshop (30x50 slab); 1140 sqft enclosed, and a 360 sqft under roof patio that would be facing the pool area. The building would be an engineered building constructed of metal with roof, walls, and doors that color match the homestead. Street facing veneer would include wood accents and features as to complement the original farm house. The drive behind the house would be extended to match the new structure. We will be applying for variances for both the proposed square footage, and metal building materials. We have noticed, that although not common, there are examples of larger barn-like or metal shop structures within the historical district.

NOTE: Garage door opening sizes are on incorrect ends; will be corrected on final engineered plans

Unless noted, drawings are for conceptual purposes only. Please review for building glimensions and framed openings occuracy. All other aspects such as wall glit and root purilin spacing, wind bracing locations, etc. may change during engineered design unless noted in the "Special Requirements" section of the contract.

### DESCRIPTION

THESE ARE ESTIMATED BIDS UNTIL ACTUAL SELECTIONS ARE MADE.

COMBS GARAGE 30X50 1140SQ FT ENCLOSED GABLE ROOF 4/12 PITCH 12' WALLS

TOTAL A/C GARAGES PORCHES

1140

TOTAL SF

360 1500

| BID 1 | <br> |  |  |
|-------|------|--|--|
|       |      |  |  |