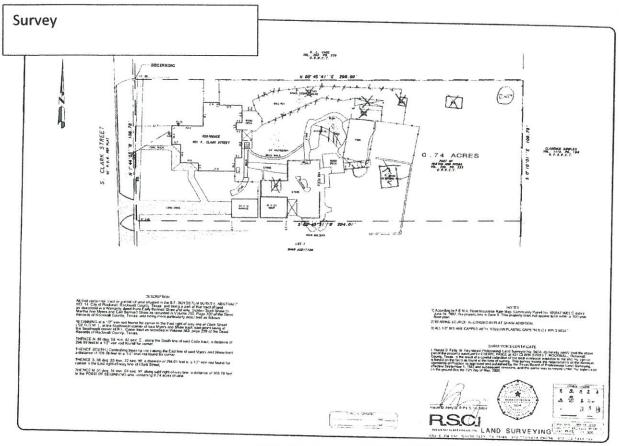

It is our hope that we can raise these structures and landscape additions, then construct one garage/shop that is coherent and complimentary to the property. In addition, much of the proposed demolition would be returned to green space (see attached documents). The proposed demolition area is 4,637.7 sqft; estimate taken from Rockwall Central Appraisal Districts ARC GIS CAD data (see attachment). The approximate "under roof" area of demolition is 1,521,5 sqft; leaving approximately 3,116 sqft returned to green space.