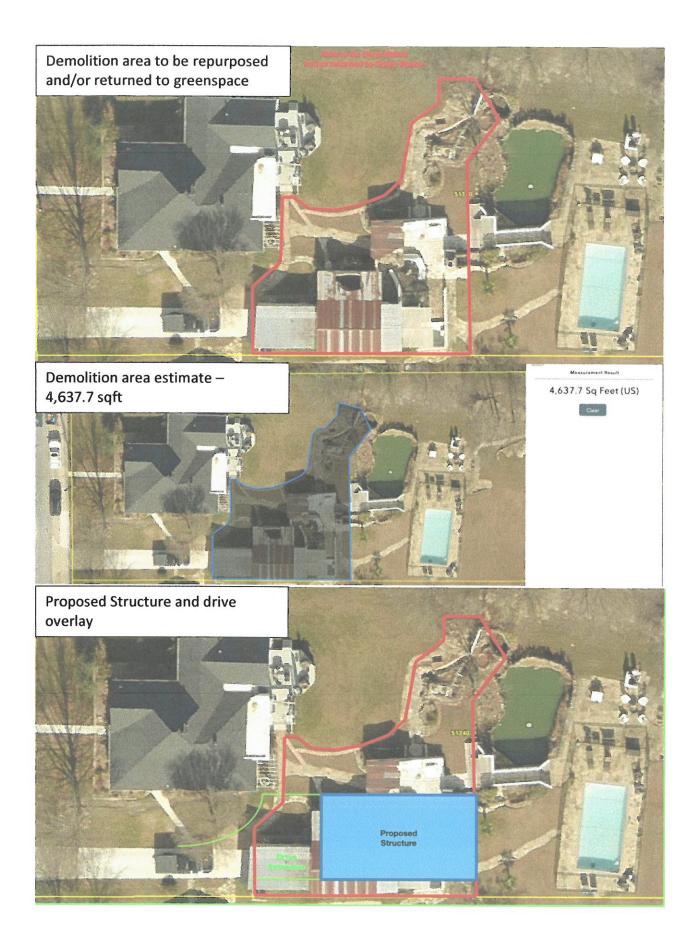

It is our hope that we can raise these structures and landscape additions, then construct one garage/shop that is coherent and complimentary to the property. In addition, much of the proposed demolition would be returned to green space (see attached documents). The proposed demolition area is 4,637.7 sqft; estimate taken from Rockwall Central Appraisal Districts ARC GIS CAD data (see attachment). The approximate "under roof" area of demolition is 1,521,5 sqft; leaving approximately 3,116 sqft returned to green space.

The proposed replacement structure would be a 1,500 sqft garage workshop (30x50 slab); 1140 sqft enclosed, and a 360 sqft under roof patio that would be facing the pool area. The building would be an engineered building constructed of metal with roof, walls, and doors that color match the homestead. Street facing veneer would include wood accents and features as to complement the original farm house. The drive behind the house would be extended to match the new structure. We will be applying for variances for both the proposed square footage, and metal building materials. We have noticed, that although not common, there are examples of larger barn-like or metal shop structures within the historical district.