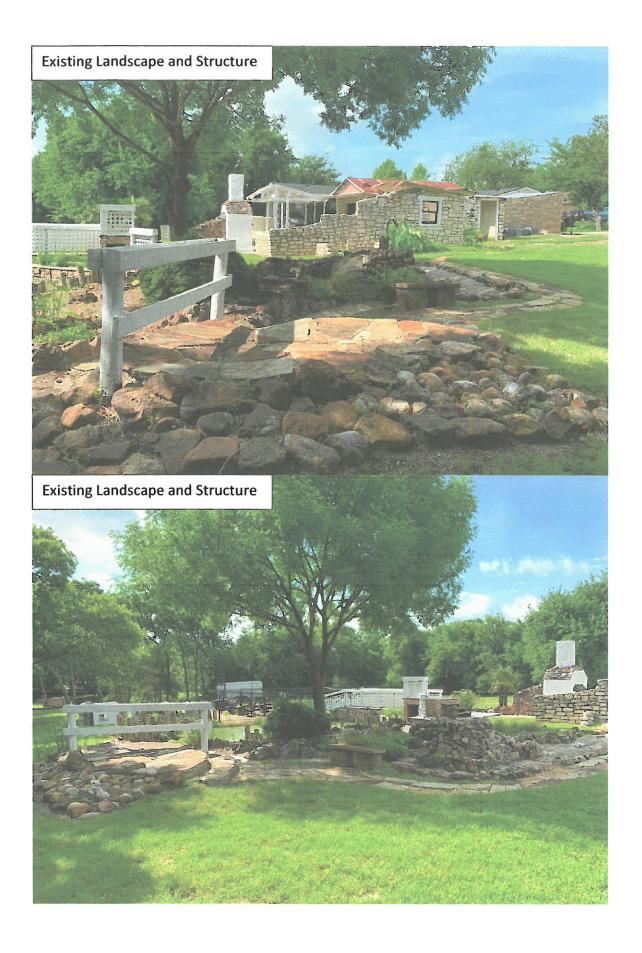

Historic Preservation Board Advisory Committee City of Rockwall – Planning and Zoning Department 385 S. Goliad Street Rockwall TX 75087

SUBJECT: CERTIFICATE OF APPROPRIATENESS

My wife Veronica and I recently purchased 401 S. Clark, a lovely farmhouse at the edge of the historical district which is currently classified as low contributing. The home's original sale occurred Sep 4, 1873 when Harriet Clark purchased it from the Boydston family. What a cool piece of history. Unfortunately, in the years between 1990 and 2009 several structures (5) and large landscape features were added that do not complement the property. In fact, they are largely incoherent and impractical; and distract from what could otherwise be a beautiful back yard. From our research it appears that many of these changes were made without Historic Preservation Board or City approval.

It is our hope that we can raise these structures and landscape additions, then construct one garage/shop that is coherent and complimentary to the property. In addition, much of the proposed demolition would be returned to green space (see attached documents). The proposed demolition area is 4,637.7 sqft; estimate taken from Rockwall Central Appraisal Districts ARC GIS CAD data (see attachment). The approximate "under roof" area of demolition is 1,521,5 sqft; leaving approximately 3,116 sqft returned to green space.