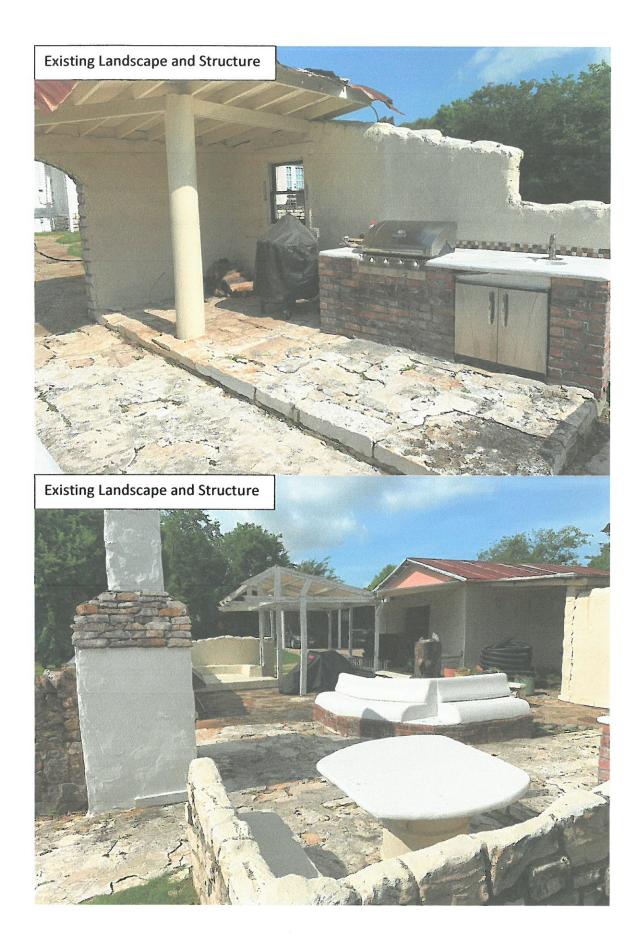

Historic Preservation Board Advisory Committee City of Rockwall – Planning and Zoning Department 385 S. Goliad Street Rockwall TX 75087

SUBJECT: CERTIFICATE OF APPROPRIATENESS

My wife Veronica and I recently purchased 401 S. Clark, a lovely farmhouse at the edge of the historical district which is currently classified as low contributing. The home's original sale occurred Sep 4, 1873 when Harriet Clark purchased it from the Boydston family. What a cool piece of history. Unfortunately, in the years between 1990 and 2009 several structures (5) and large landscape features were added that do not complement the property. In fact, they are largely incoherent and impractical; and distract from what could otherwise be a beautiful back yard. From our research it appears that many of these changes were made without Historic Preservation Board or City approval.

It is our hope that we can raise these structures and landscape additions, then construct one garage/shop that is coherent and complimentary to the property. In addition, much of the proposed demolition would be returned to green space (see attached documents). The proposed demolition area is 4,637.7 sqft; estimate taken from Rockwall Central Appraisal Districts ARC GIS CAD data (see attachment). The approximate "under roof" area of demolition is 1,521,5 sqft; leaving approximately 3,116 sqft returned to green space.

The proposed replacement structure would be a 1,500 sqft garage workshop (30x50 slab); 1140 sqft enclosed, and a 360 sqft under roof patio that would be facing the pool area. The building would be an engineered building constructed of metal with roof, walls, and doors that color match the homestead. Street facing veneer would include wood accents and features as to complement the original farm house. The drive behind the house would be extended to match the new structure. We will be applying for variances for both the proposed square footage, and metal building materials. We have noticed, that although not common, there are examples of larger barn-like or metal shop structures within the historical district.