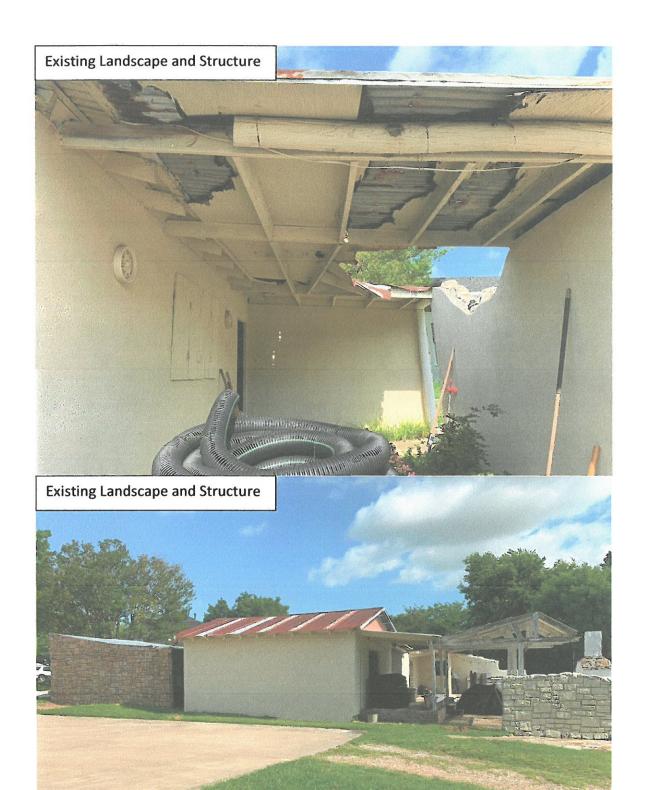

Historic Preservation Board Advisory Committee City of Rockwall – Planning and Zoning Department 385 S. Goliad Street Rockwall TX 75087

SUBJECT: CERTIFICATE OF APPROPRIATENESS

My wife Veronica and I recently purchased 401 S. Clark, a lovely farmhouse at the edge of the historical district which is currently classified as low contributing. The home's original sale occurred Sep 4, 1873 when Harriet Clark purchased it from the Boydston family. What a cool piece of history. Unfortunately, in the years between 1990 and 2009 several structures (5) and large landscape features were added that do not complement the property. In fact, they are largely incoherent and impractical; and distract from what could otherwise be a beautiful back yard. From our research it appears that many of these changes were made without Historic Preservation Board or City approval.

It is our hope that we can raise these structures and landscape additions, then construct one garage/shop that is coherent and complimentary to the property. In addition, much of the proposed demolition would be returned to green space (see attached documents). The proposed demolition area is 4,637.7 sqft; estimate taken from Rockwall Central Appraisal Districts ARC GIS CAD data (see attachment). The approximate "under roof" area of demolition is 1,521,5 sqft; leaving approximately 3,116 sqft returned to green space.