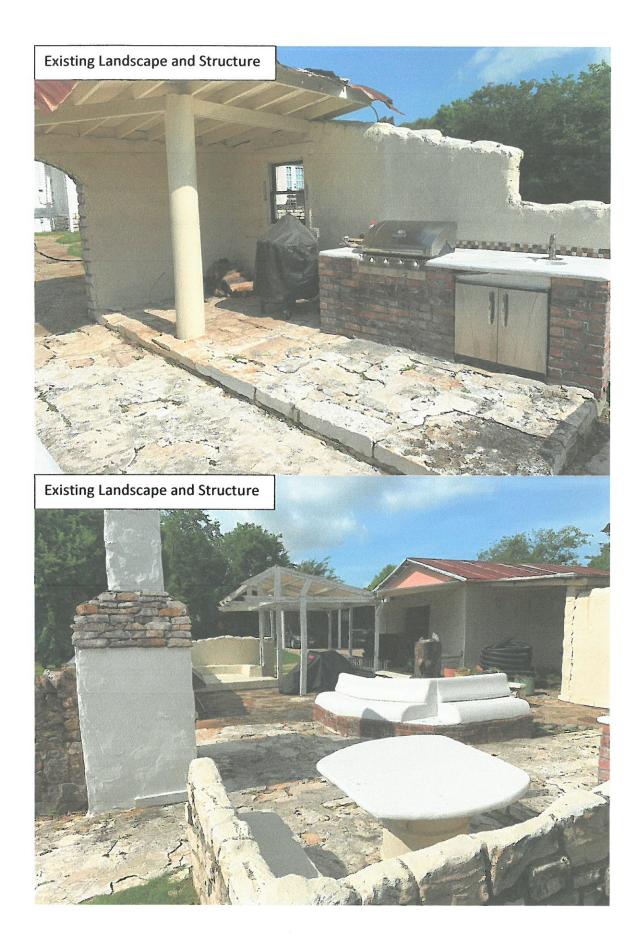

Historic Preservation Board Advisory Committee City of Rockwall – Planning and Zoning Department 385 S. Goliad Street Rockwall TX 75087

SUBJECT: CERTIFICATE OF APPROPRIATENESS

My wife Veronica and I recently purchased 401 S. Clark, a lovely farmhouse at the edge of the historical district which is currently classified as low contributing. The home's original sale occurred Sep 4, 1873 when Harriet Clark purchased it from the Boydston family. What a cool piece of history. Unfortunately, in the years between 1990 and 2009 several structures (5) and large landscape features were added that do not complement the property. In fact, they are largely incoherent and impractical; and distract from what could otherwise be a beautiful back yard. From our research it appears that many of these changes were made without Historic Preservation Board or City approval.

It is our hope that we can raise these structures and landscape additions, then construct one garage/shop that is coherent and complimentary to the property. In addition, much of the proposed demolition would be returned to green space (see attached documents). The proposed demolition area is 4,637.7 sqft; estimate taken from Rockwall Central Appraisal Districts ARC GIS CAD data (see attachment). The approximate "under roof" area of demolition is 1,521,5 sqft; leaving approximately 3,116 sqft returned to green space.