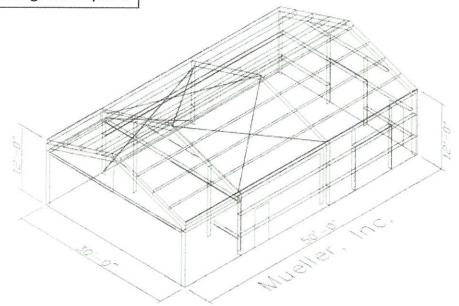

The proposed replacement structure would be a 1,500 sqft garage workshop (30x50 slab); 1140 sqft enclosed, and a 360 sqft under roof patio that would be facing the pool area. The building would be an engineered building constructed of metal with roof, walls, and doors that color match the homestead. Street facing veneer would include wood accents and features as to complement the original farm house. The drive behind the house would be extended to match the new structure. We will be applying for variances for both the proposed square footage, and metal building materials. We have noticed, that although not common, there are examples of larger barn-like or metal shop structures within the historical district.