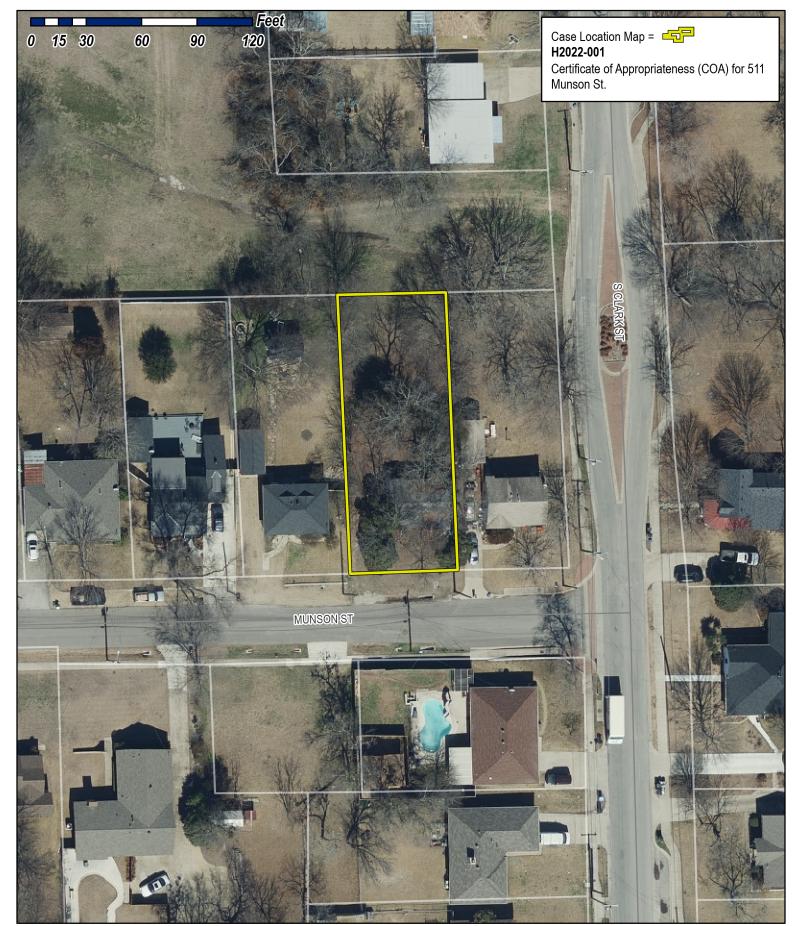

#### SUMMARY

Hold a public hearing to discuss and consider a request by Charles Rickerson for the approval of a <u>Certificate of Appropriateness</u> (<u>COA</u>) for a <u>Non-Contributing Property</u> being a 0.207-acre parcel of land identified as a Lot 11 of the Dawson Addition, City of Rockwall, Rockwall County, Texas, zoned Single-Family 7 (SF-7) District, situated within the Old Town Rockwall (OTR) Historic District, addressed as 511 Munson Street, and take any action necessary.

#### ADJACENT LAND USES AND ACCESS

The subject property is addressed as 511 Munson Street. The land uses adjacent to the subject property are as follows:

- <u>North</u>: Directly north of the subject property is a 1.712-acre parcel of land that serves as the Clark Street Park. Beyond this are several parcels of land developed with single-family homes that are zoned Single-Family 7 (SF-7) District.
- <u>South</u>: Directly south of the subject is Munson Street, which is identified as a R2U (*i.e. residential, two* [2] lane, undivided roadway) on the Master Thoroughfare Plan contained in the OURHometown Vision 2040 Comprehensive Plan. Beyond this are several parcels of land developed with single-family homes that are zoned Single-Family 7 (SF-7) District.
- *East*: Directly east of the subject property is a 0.207-acre parcel of land (*i.e.* 513 Munson Street) developed with a ~740 SF single-family home constructed in 1982. According to the 2017 Historic Resource Survey, this property is designated as a Non-Contributing Property. Beyond this is S. Clark Street, which is identified as a Minor Collector on the City's Master Thoroughfare Plan contained in the OURHometown Vision 2040 Comprehensive Plan. Beyond this is 1.181-acre parcel of land (*i.e.* 307 S. Clark Street) developed with a ~1,636 SF single-family home constructed in 1890. According to the 2017 Historic Resource Survey, this property is designated as a High Contributing Property. All of these properties are zoned Single-Family 7 (SF-7) District and are located within the Old Town Rockwall (OTR) Historic District.

<u>West</u>: Directly west of the subject property are five (5) parcels of land (*i.e.* 501, 503, 505, 507, and 509 Munson Street) each developed with a single-family home. According to the 2017 Historic Resource Survey, all of these homes are designated as a Non-Contributing Properties with the exception 501 Munson Street, which is designated as a Medium Contributing Property. All of these properties are zoned Single-Family 7 (SF-7) District and are located within the Old Town Rockwall (OTR) Historic District. Beyond this is Tyler Street, which is identified as a R2U (*i.e. residential, two* [2] lane, undivided roadway) on the Master Thoroughfare Plan contained in the OURHometown Vision 2040 Comprehensive Plan.