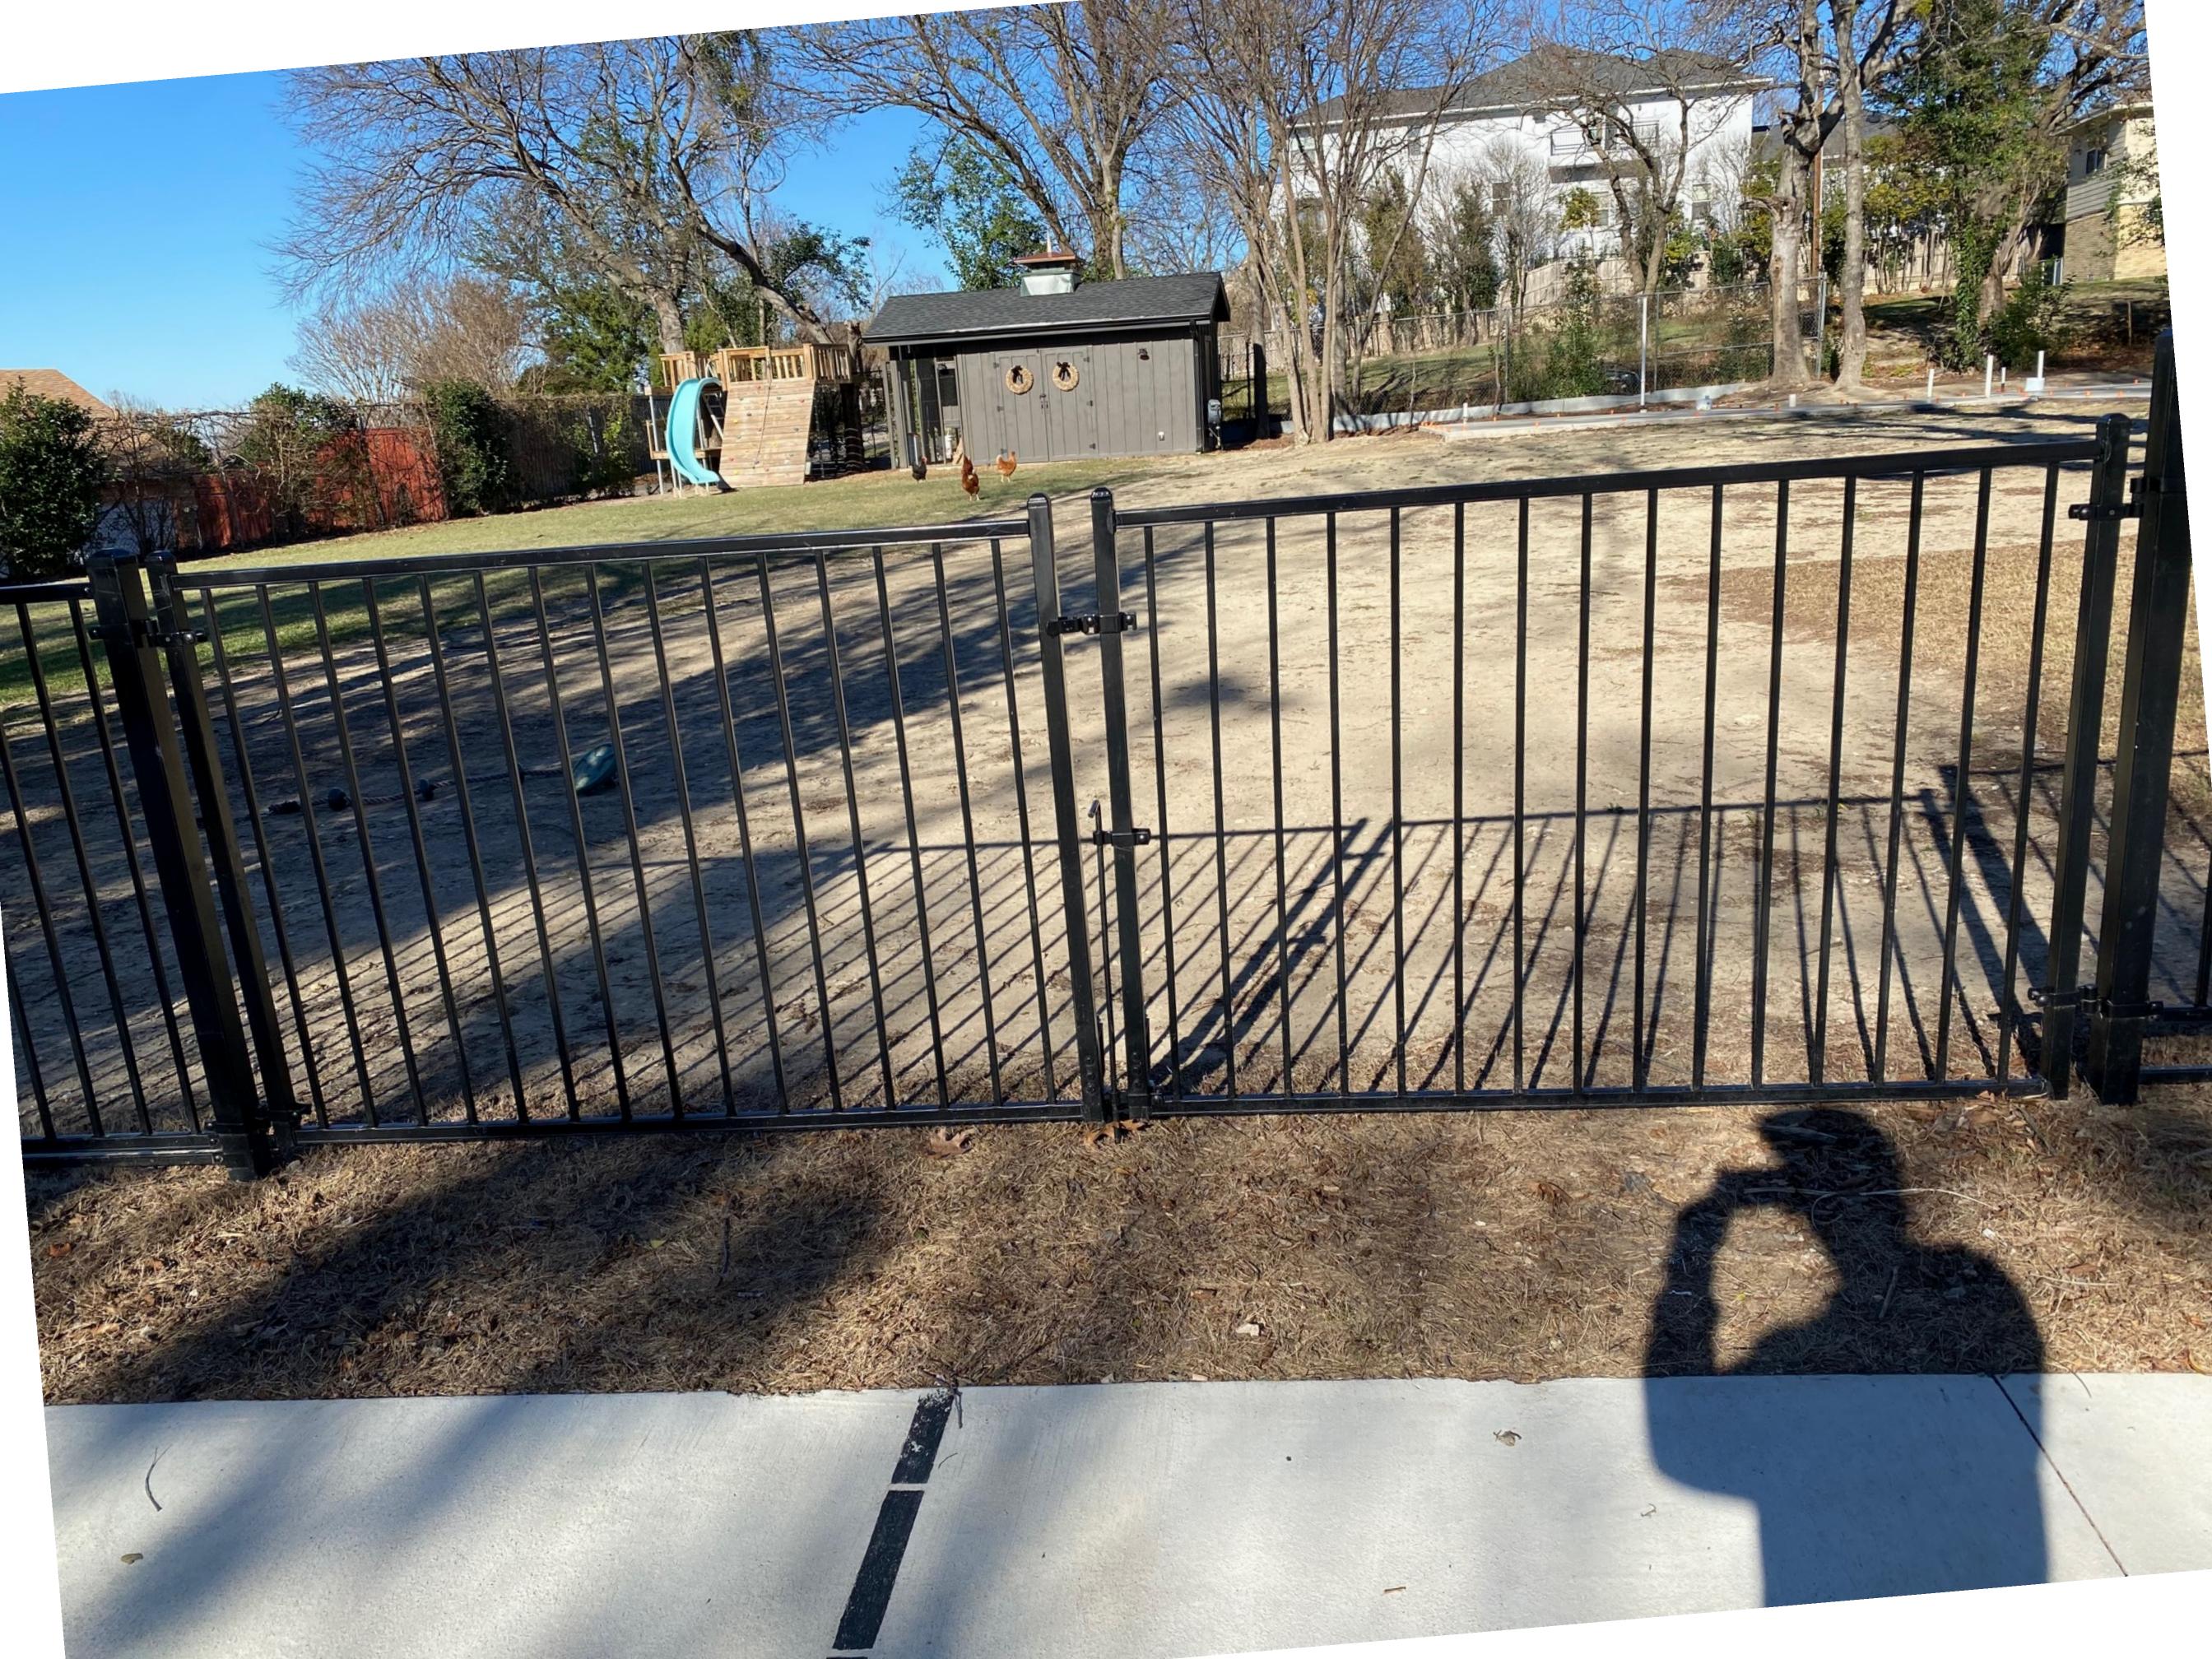

#### <u>PURPOSE</u>

The applicant is requesting approval of a Certificate of Appropriateness (COA) for the purpose of permitting a new residential fence on the subject property.

#### CHARACTERISTICS OF THE PROJECT

The applicant is proposing to construct a wrought iron fence with gate that will stand four (4) feet in height. According to the site plan provided by the applicant the wrought iron gate will be located to the left or west of the home and will connect the home to the fence along the west property line. The wrought iron fence on the right or east side of the home will connect the home to the fence on the east property line. Currently, there is no existing fence where the proposed wrought iron fence with gate are to be located on the property. If approved the wrought iron fence with gate will have direct visibility from Munson Street.

#### CONFORMANCE TO THE HISTORIC DISTRICT GUIDELINES & CITY'S CODES

According to Section 07, *Building Standards*, of Appendix D, *Historic Preservation Guidelines*, of the Unified Development Code (UDC), "(a) fence in the front, side, or rear yards should meet all applicable city codes … Any fence that requires review must be architecturally compatible in height, materials, color, texture and design with the style and period of the main structure on the lot." In this case, the proposed wrought iron fence with gate would be the only wrought iron fence on Munson Street within the Old Town Rockwall (OTR) Historic District. The majority of the other fences along Munson Street utilize six (6) foot cedar fences, with the exception of the properties directly adjacent to the subject property, which utilize a four (4) foot chain link fence. With this being said, the subject property and the surrounding properties on Munson Street are all *Non-Contributing Properties* within the Old Town Rockwall (OTR) Historic District. According to Subsection 06.03(G)(5), *Standards of Approval*, of Article 05, *District Development Standards*, of the Unified Development Code (UDC), "… the Historic Preservation Advisory Board (HPAB) must approve the application for a Certificate of Appropriateness if it determines that … the application will not adversely affect the character of the site; and the proposed work is consistent with the regulations contained in this section and proposed preservation criteria …" The applicant's proposed scope of work does not appear to impair the historical integrity of the subject property or the adjacent properties; however, approval of a Certificate of Appropriateness (COA) is a discretionary decision for the Historic Preservation Advisory Board (HPAB)