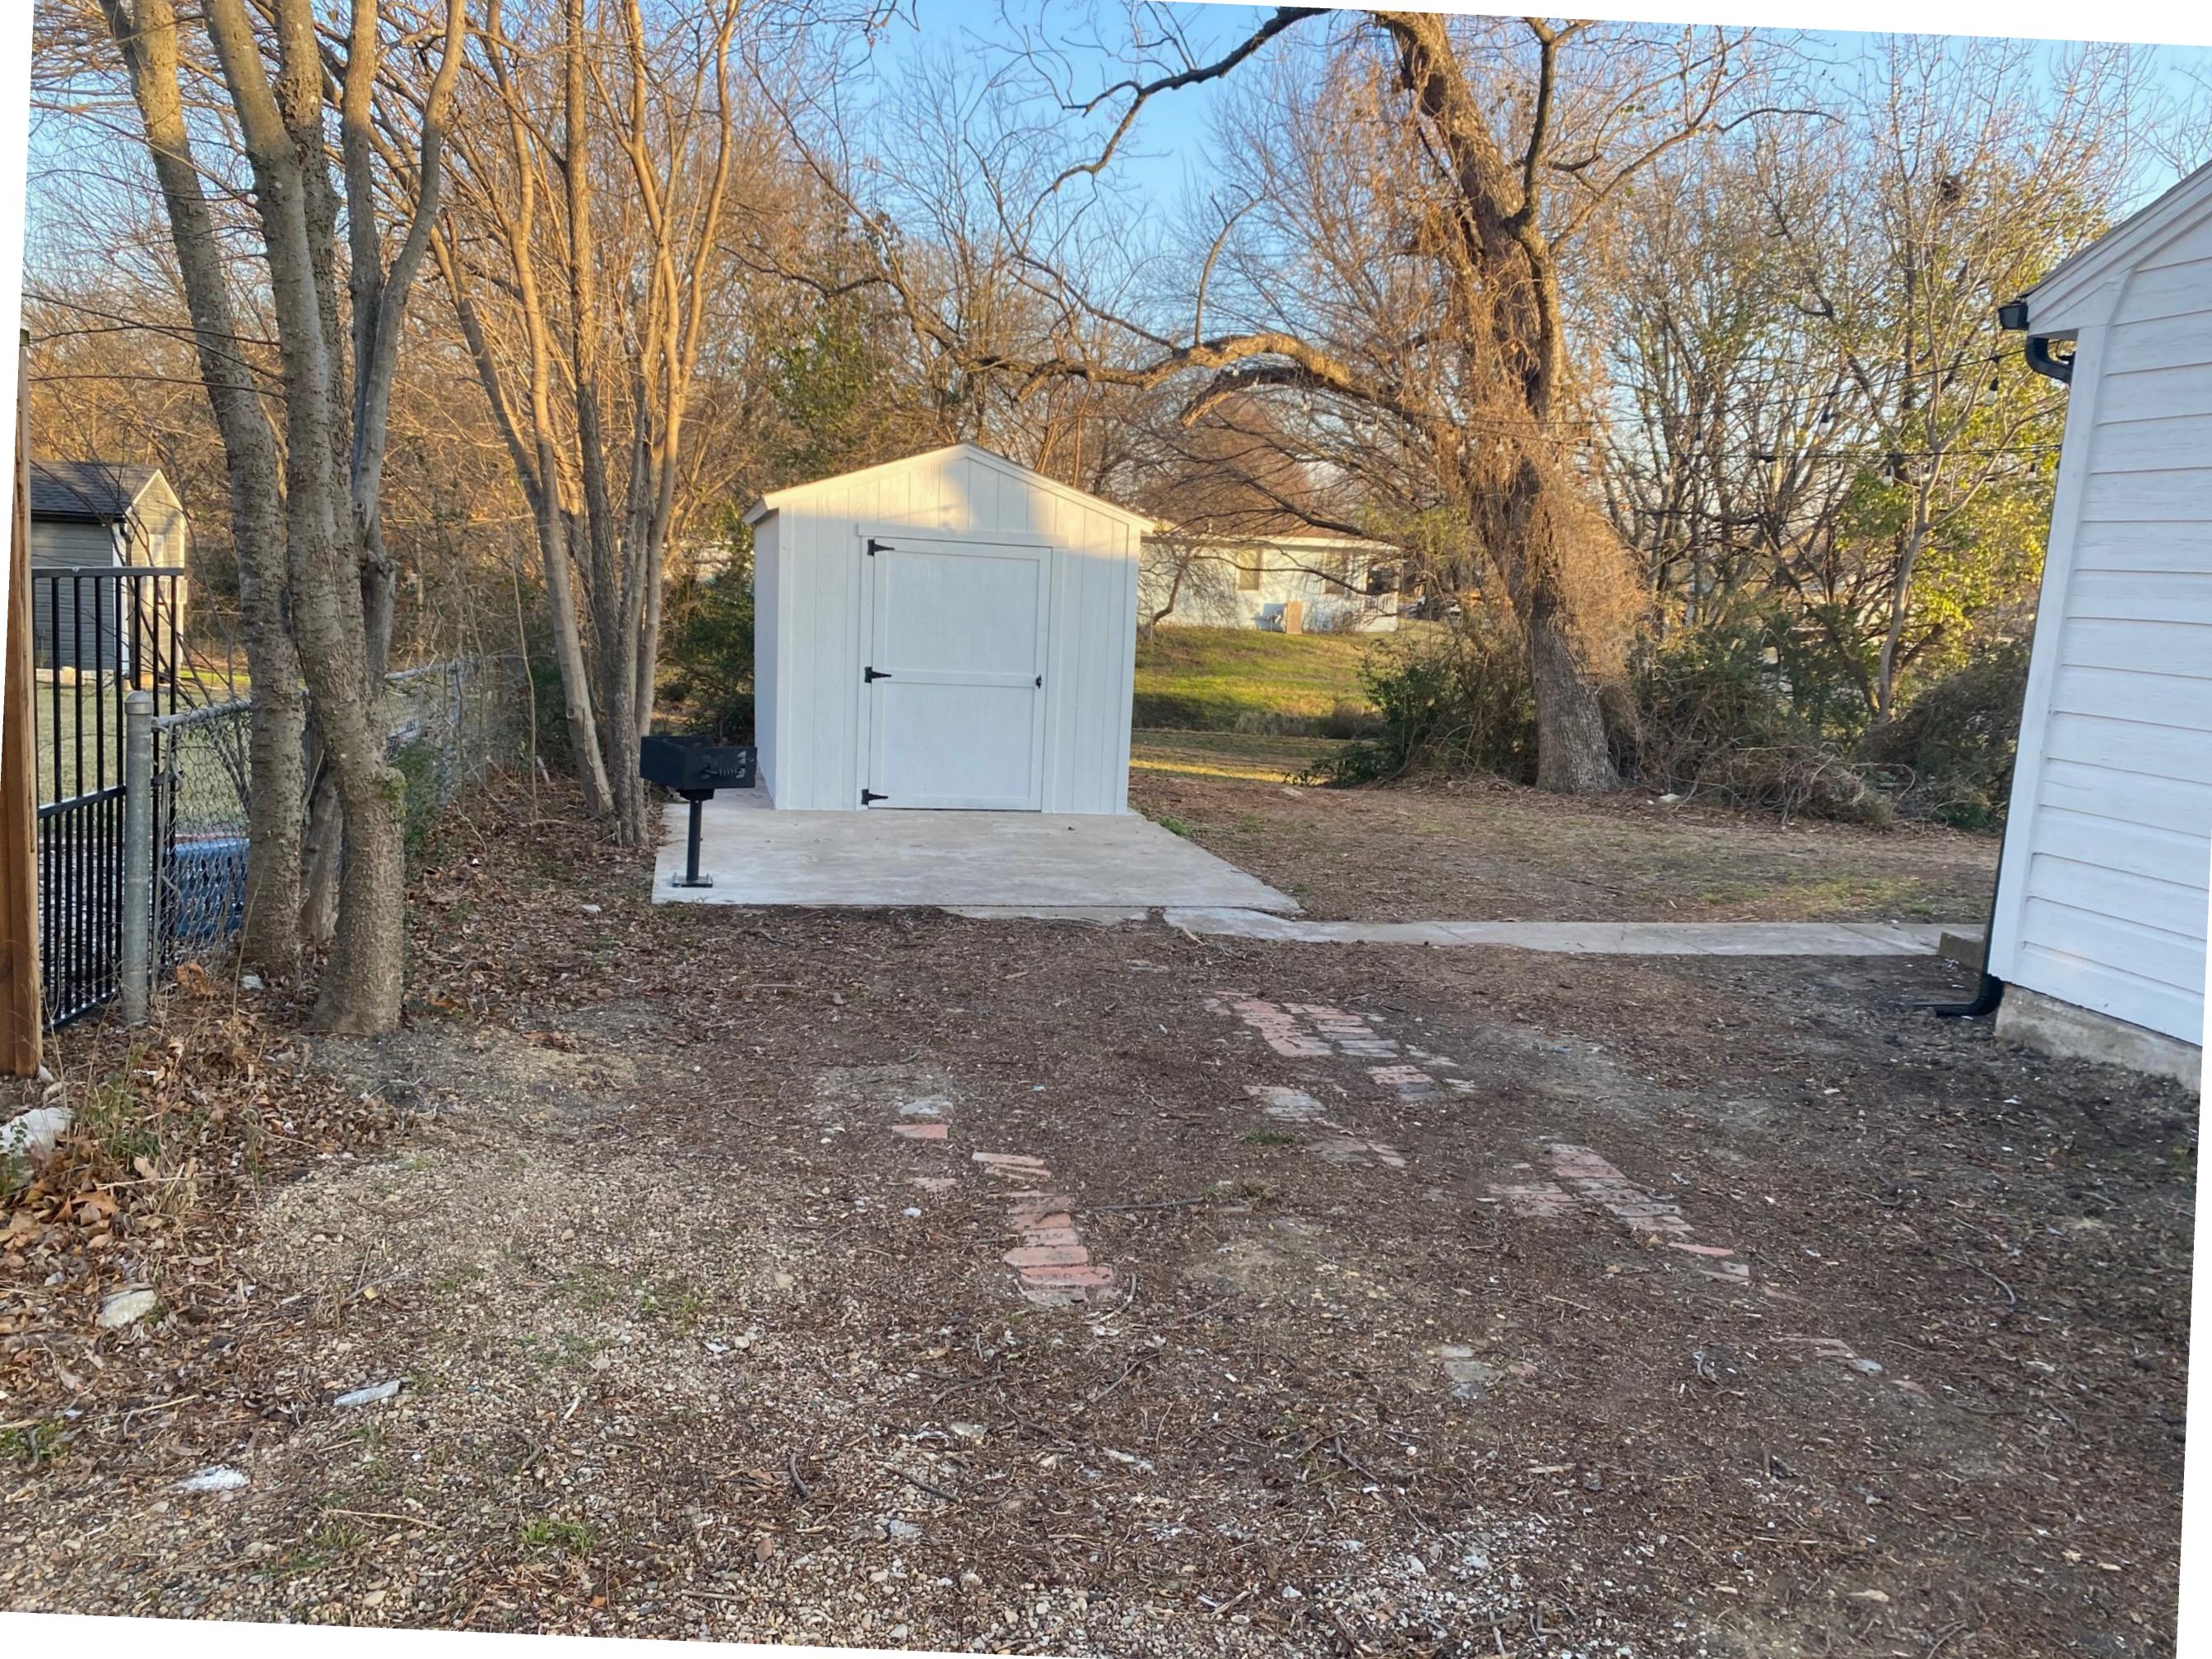

#### <u>PURPOSE</u>

The applicant is requesting approval of a Certificate of Appropriateness (COA) for the purpose of permitting a new residential fence on the subject property.

#### CHARACTERISTICS OF THE PROJECT

The applicant is proposing to construct a wrought iron fence with gate that will stand four (4) feet in height. According to the site plan provided by the applicant the wrought iron gate will be located to the left or west of the home and will connect the home to the fence along the west property line. The wrought iron fence on the right or east side of the home will connect the home to the fence on the east property line. Currently, there is no existing fence where the proposed wrought iron fence with gate are to be located on the property. If approved the wrought iron fence with gate will have direct visibility from Munson Street.

#### CONFORMANCE TO THE HISTORIC DISTRICT GUIDELINES & CITY'S CODES

According to Section 07, *Building Standards*, of Appendix D, *Historic Preservation Guidelines*, of the Unified Development Code (UDC), "(a) fence in the front, side, or rear yards should meet all applicable city codes … Any fence that requires review must be architecturally compatible in height, materials, color, texture and design with the style and period of the main structure on the lot." In this case, the proposed wrought iron fence with gate would be the only wrought iron fence on Munson Street within the Old Town Rockwall (OTR) Historic District. The majority of the other fences along Munson Street utilize six (6) foot cedar fences, with the exception of the properties directly adjacent to the subject property, which utilize a four (4) foot chain link fence. With this being said, the subject property and the surrounding properties on Munson Street are all *Non-Contributing Properties* within the Old Town Rockwall (OTR) Historic District. According to Subsection 06.03(G)(5), *Standards of Approval*, of Article 05, *District Development Standards*, of the Unified Development Code (UDC), "… the Historic Preservation Advisory Board (HPAB) must approve the application for a Certificate of Appropriateness if it determines that … the application will not adversely affect the character of the site; and the proposed work is consistent with the regulations contained in this section and proposed preservation criteria …" The applicant's proposed scope of work does not appear to impair the historical integrity of the subject property or the adjacent properties; however, approval of a Certificate of Appropriateness (COA) is a discretionary decision for the Historic Preservation Advisory Board (HPAB)