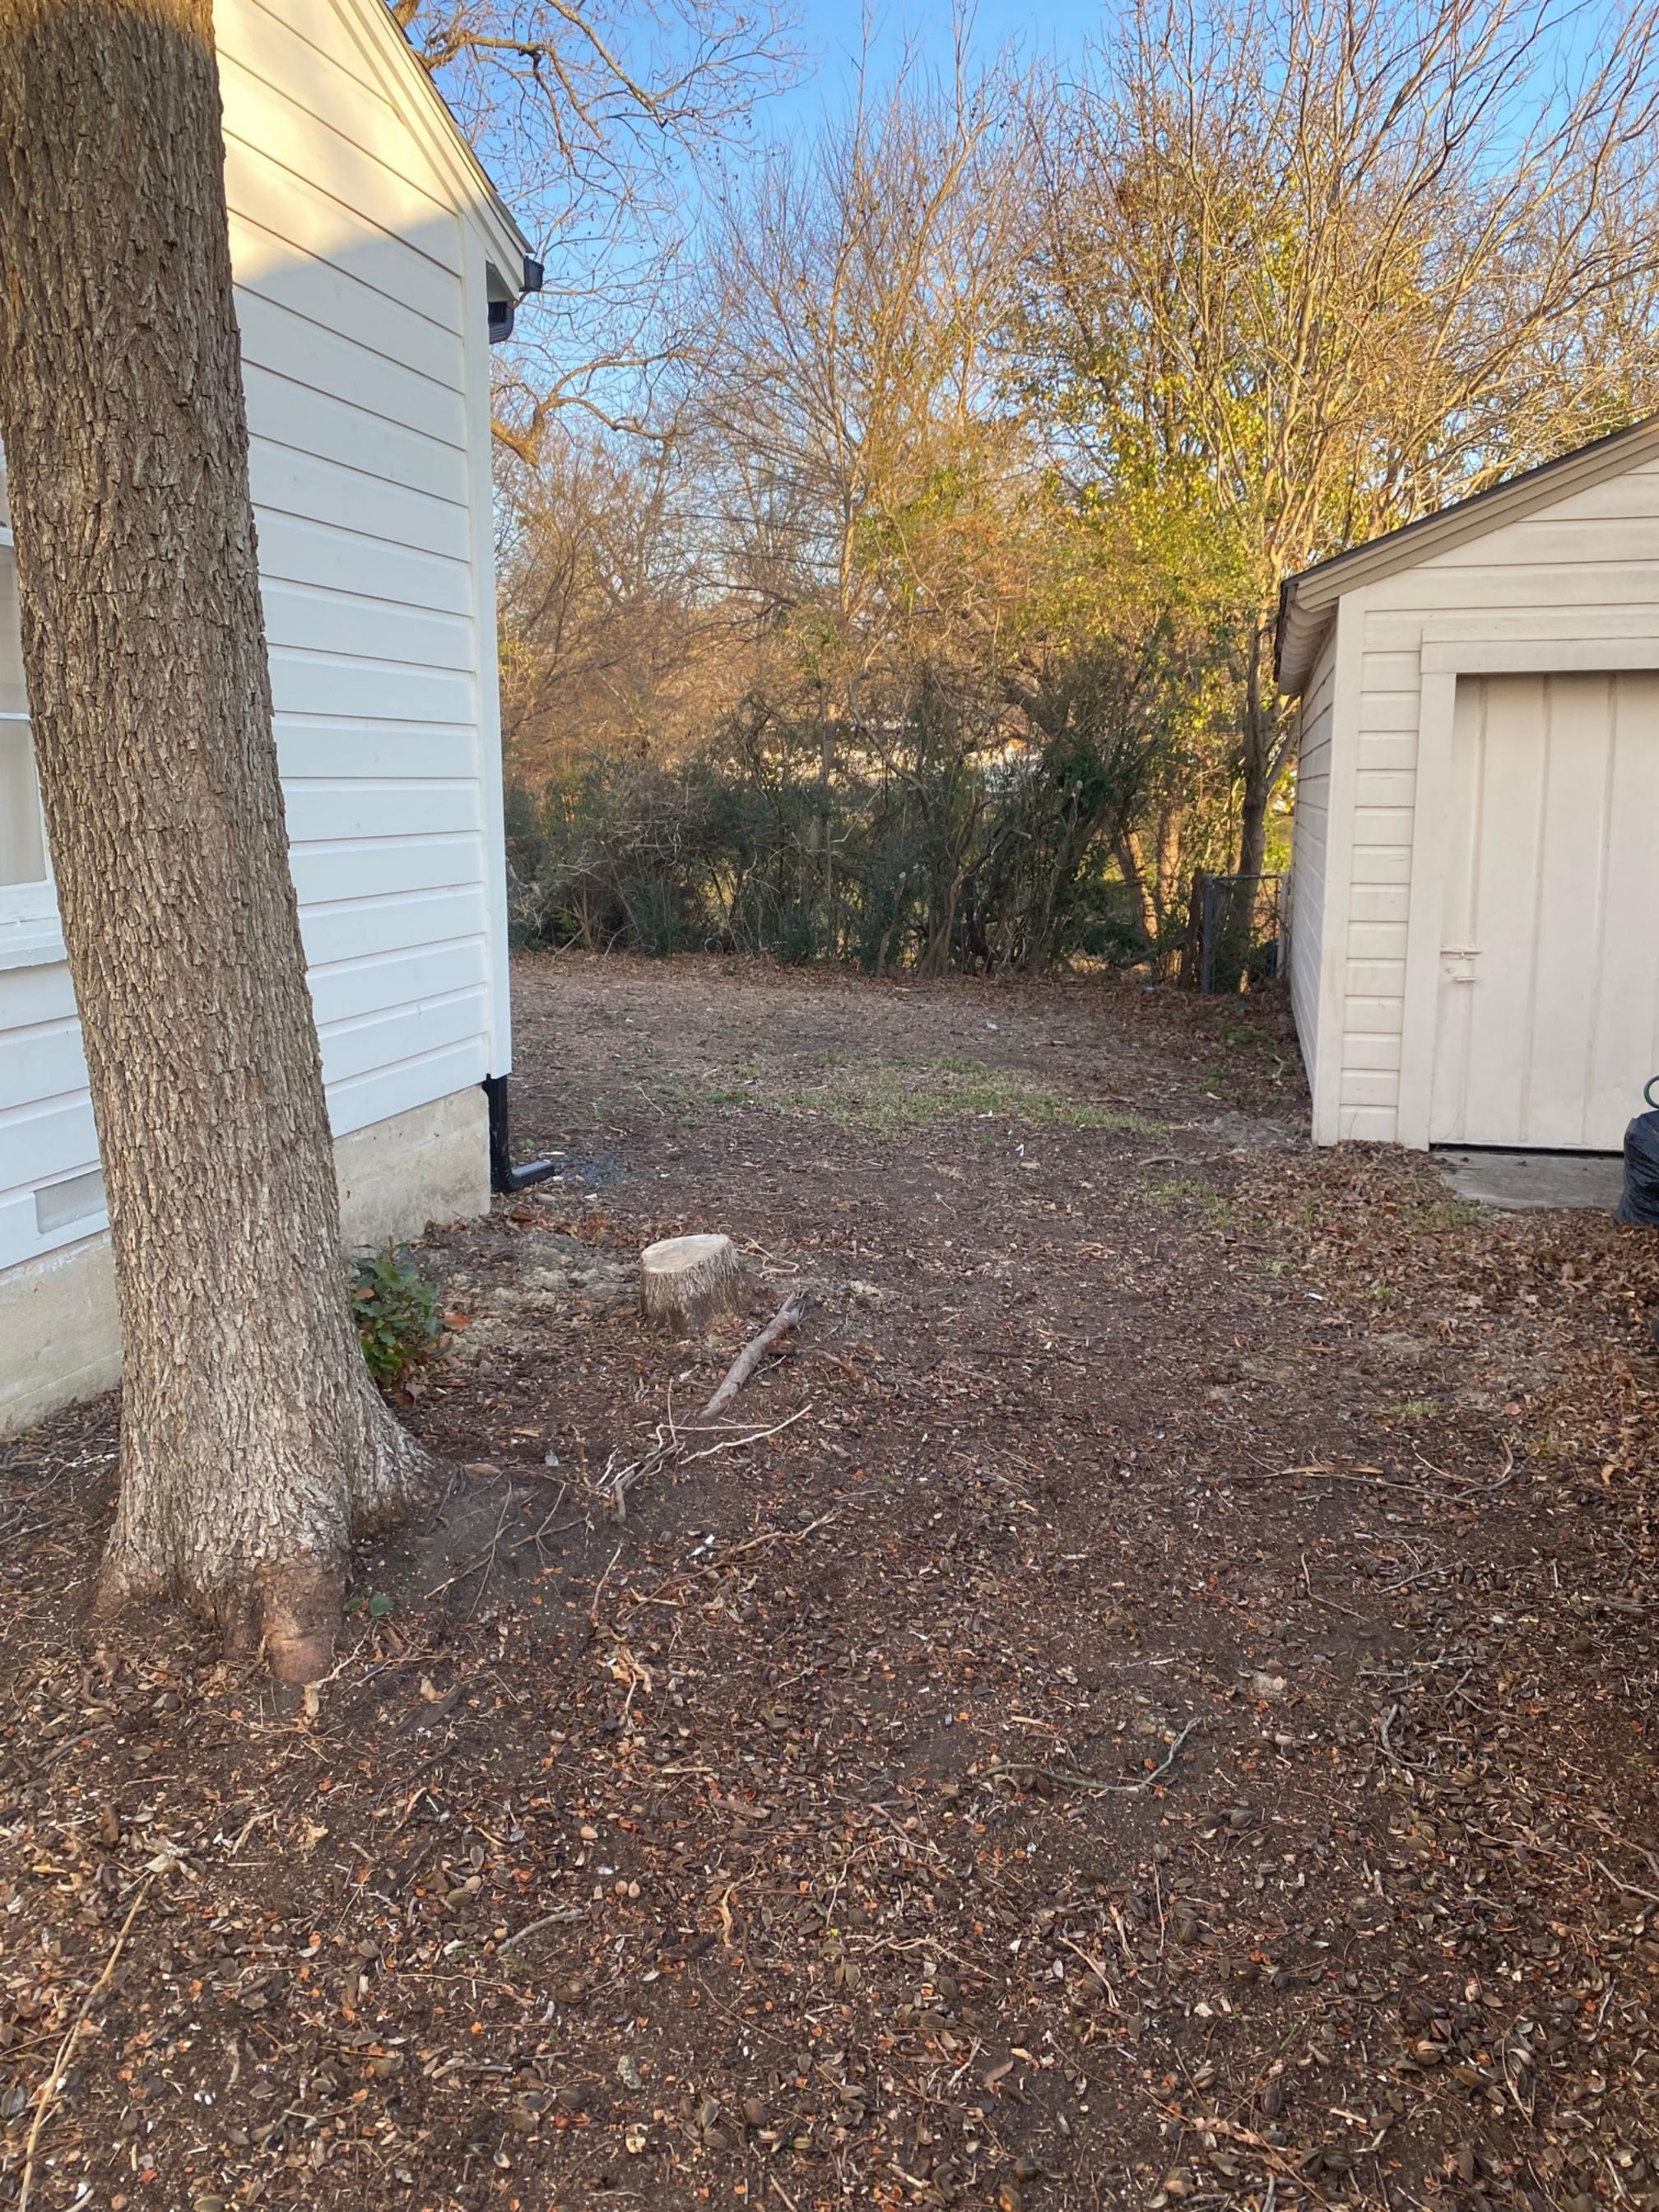

#### ADJACENT LAND USES AND ACCESS

The subject property is addressed as 511 Munson Street. The land uses adjacent to the subject property are as follows:

- <u>North</u>: Directly north of the subject property is a 1.712-acre parcel of land that serves as the Clark Street Park. Beyond this are several parcels of land developed with single-family homes that are zoned Single-Family 7 (SF-7) District.
- <u>South</u>: Directly south of the subject is Munson Street, which is identified as a R2U (*i.e. residential, two* [2] lane, undivided roadway) on the Master Thoroughfare Plan contained in the OURHometown Vision 2040 Comprehensive Plan. Beyond this are several parcels of land developed with single-family homes that are zoned Single-Family 7 (SF-7) District.
- *East*: Directly east of the subject property is a 0.207-acre parcel of land (*i.e.* 513 Munson Street) developed with a ~740 SF single-family home constructed in 1982. According to the 2017 Historic Resource Survey, this property is designated as a Non-Contributing Property. Beyond this is S. Clark Street, which is identified as a Minor Collector on the City's Master Thoroughfare Plan contained in the OURHometown Vision 2040 Comprehensive Plan. Beyond this is 1.181-acre parcel of land (*i.e.* 307 S. Clark Street) developed with a ~1,636 SF single-family home constructed in 1890. According to the 2017 Historic Resource Survey, this property is designated as a High Contributing Property. All of these properties are zoned Single-Family 7 (SF-7) District and are located within the Old Town Rockwall (OTR) Historic District.

<u>West</u>: Directly west of the subject property are five (5) parcels of land (*i.e.* 501, 503, 505, 507, and 509 Munson Street) each developed with a single-family home. According to the 2017 Historic Resource Survey, all of these homes are designated as a Non-Contributing Properties with the exception 501 Munson Street, which is designated as a Medium Contributing Property. All of these properties are zoned Single-Family 7 (SF-7) District and are located within the Old Town Rockwall (OTR) Historic District. Beyond this is Tyler Street, which is identified as a R2U (*i.e. residential, two* [2] lane, undivided roadway) on the Master Thoroughfare Plan contained in the OURHometown Vision 2040 Comprehensive Plan.