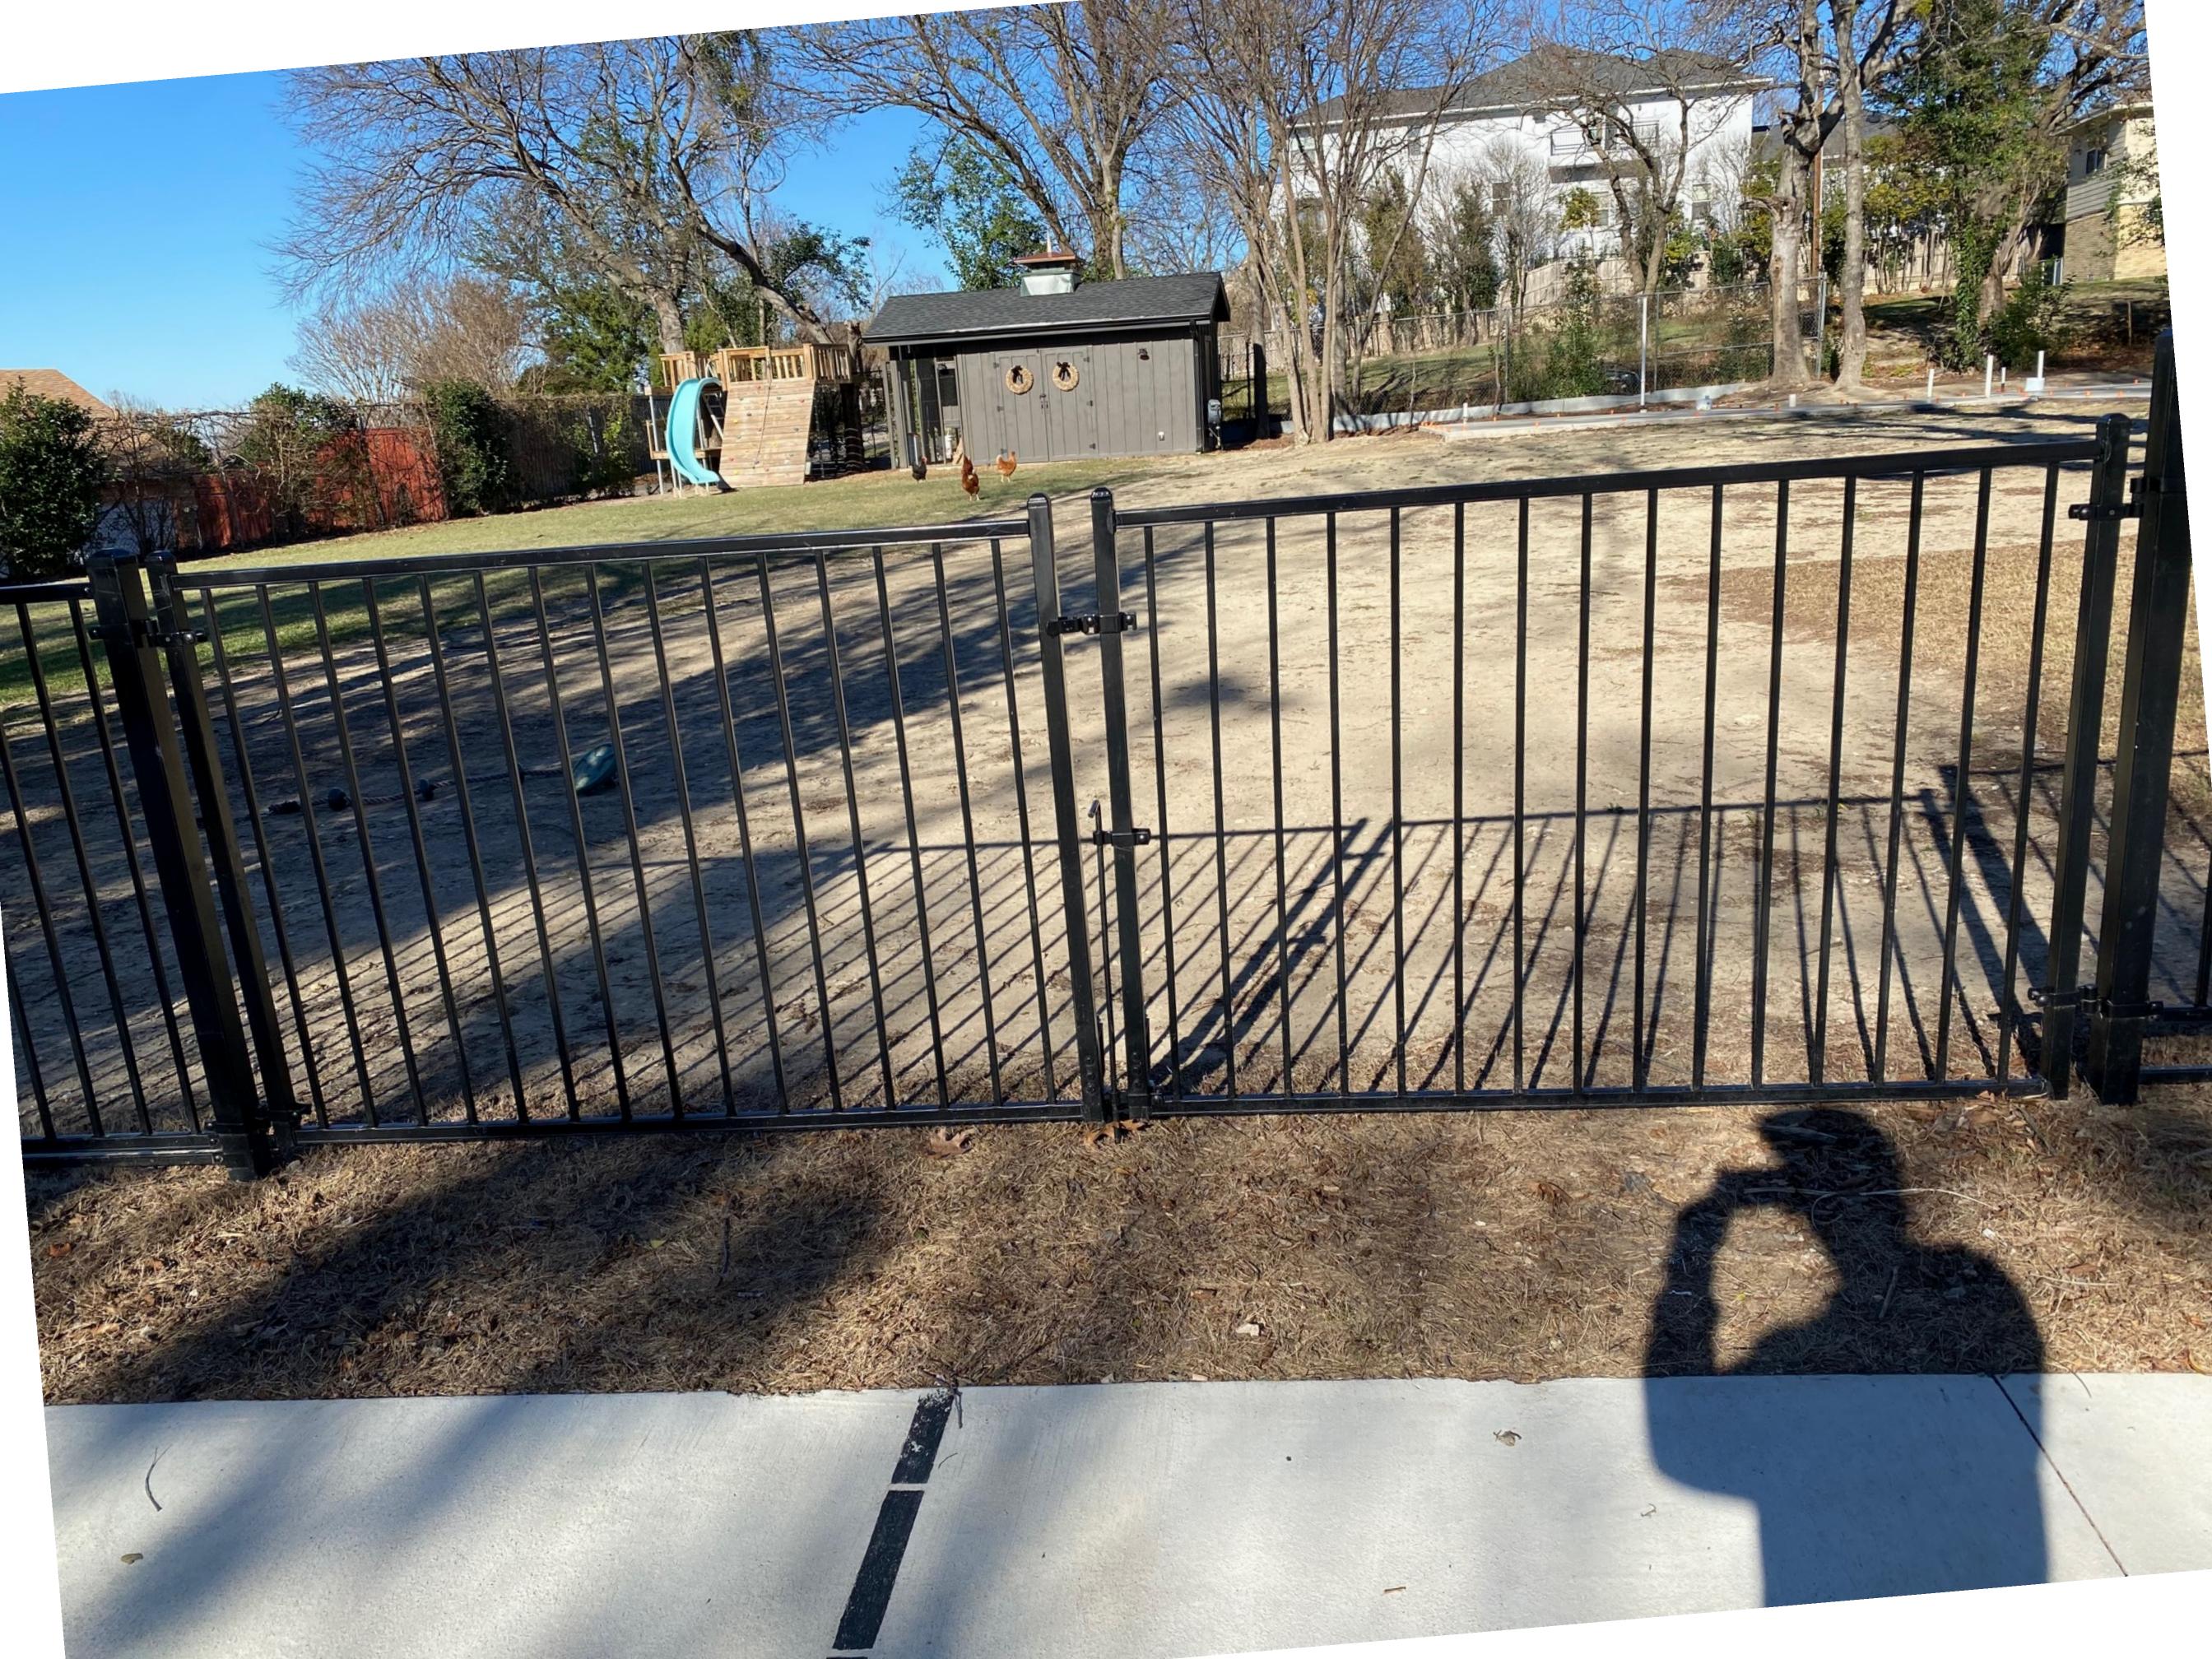

#### CHARACTERISTICS OF THE PROJECT

The applicant is proposing to construct a wrought iron fence with gate that will stand four (4) feet in height. According to the site plan provided by the applicant the wrought iron gate will be located to the left or west of the home and will connect the home to the fence along the west property line. The wrought iron fence on the right or east side of the home will connect the home to the fence on the east property line. Currently, there is no existing fence where the proposed wrought iron fence with gate are to be located on the property. If approved the wrought iron fence with gate will have direct visibility from Munson Street.

#### CONFORMANCE TO THE HISTORIC DISTRICT GUIDELINES & CITY'S CODES

According to Section 07, *Building Standards*, of Appendix D, *Historic Preservation Guidelines*, of the Unified Development Code (UDC), "(a) fence in the front, side, or rear yards should meet all applicable city codes … Any fence that requires review must be architecturally compatible in height, materials, color, texture and design with the style and period of the main structure on the lot." In this case, the proposed wrought iron fence with gate would be the only wrought iron fence on Munson Street within the Old Town Rockwall (OTR) Historic District. The majority of the other fences along Munson Street utilize six (6) foot cedar fences, with the exception of the properties directly adjacent to the subject property, which utilize a four (4) foot chain link fence. With this being said, the subject property and the surrounding properties on Munson Street are all *Non-Contributing Properties* within the Old Town Rockwall (OTR) Historic District. According to Subsection 06.03(G)(5), *Standards of Approval*, of Article 05, *District Development Standards*, of the Unified Development Code (UDC), "… the Historic Preservation Advisory Board (HPAB) must approve the application for a Certificate of Appropriateness if it determines that … the application will not adversely affect the character of the site; and the proposed work is consistent with the regulations contained in this section and proposed preservation criteria …" The applicant's proposed scope of work does not appear to impair the historical integrity of the subject property or the adjacent properties; however, approval of a Certificate of Appropriateness (COA) is a discretionary decision for the Historic Preservation Advisory Board (HPAB)