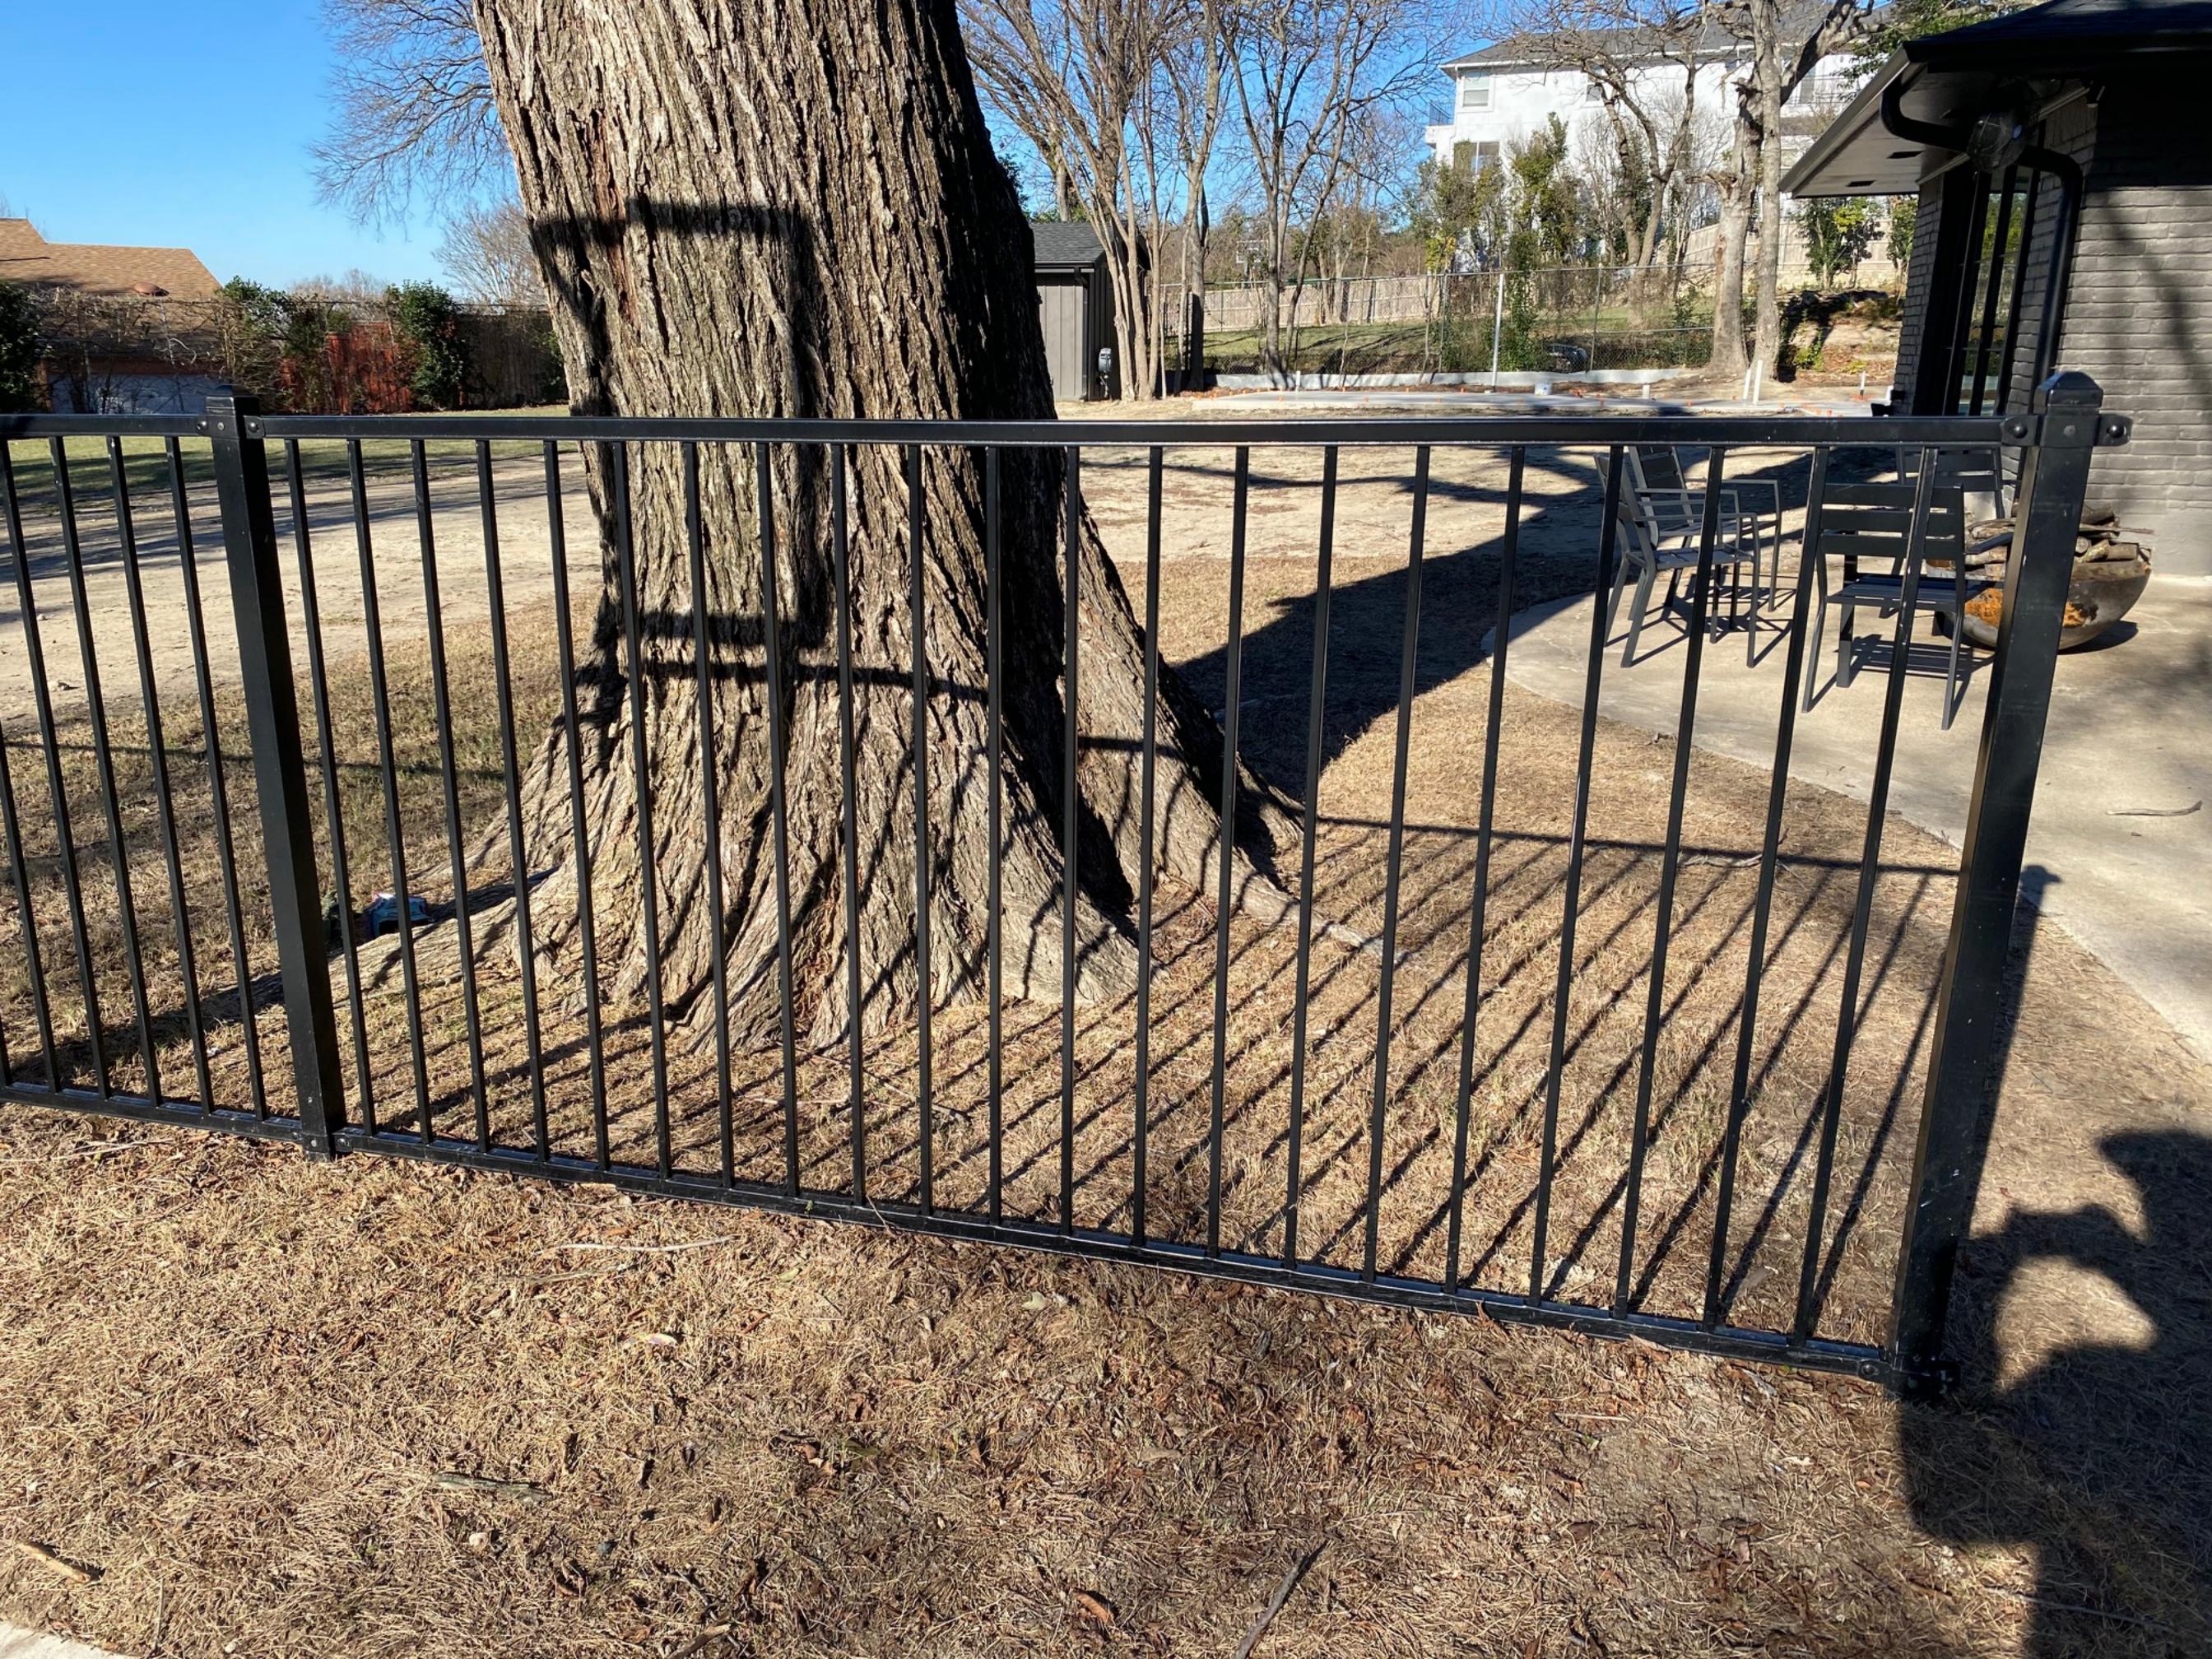

#### CHARACTERISTICS OF THE PROJECT

The applicant is proposing to construct a wrought iron fence with gate that will stand four (4) feet in height. According to the site plan provided by the applicant the wrought iron gate will be located to the left or west of the home and will connect the home to the fence along the west property line. The wrought iron fence on the right or east side of the home will connect the home to the fence on the east property line. Currently, there is no existing fence where the proposed wrought iron fence with gate are to be located on the property. If approved the wrought iron fence with gate will have direct visibility from Munson Street.

#### CONFORMANCE TO THE HISTORIC DISTRICT GUIDELINES & CITY'S CODES

According to Section 07, *Building Standards*, of Appendix D, *Historic Preservation Guidelines*, of the Unified Development Code (UDC), "(a) fence in the front, side, or rear yards should meet all applicable city codes … Any fence that requires review must be architecturally compatible in height, materials, color, texture and design with the style and period of the main structure on the lot." In this case, the proposed wrought iron fence with gate would be the only wrought iron fence on Munson Street within the Old Town Rockwall (OTR) Historic District. The majority of the other fences along Munson Street utilize six (6) foot cedar fences, with the exception of the properties directly adjacent to the subject property, which utilize a four (4) foot chain link fence. With this being said, the subject property and the surrounding properties on Munson Street are all *Non-Contributing Properties* within the Old Town Rockwall (OTR) Historic District. According to Subsection 06.03(G)(5), *Standards of Approval*, of Article 05, *District Development Standards*, of the Unified Development Code (UDC), "… the Historic Preservation Advisory Board (HPAB) must approve the application for a Certificate of Appropriateness if it determines that … the application will not adversely affect the character of the site; and the proposed work is consistent with the regulations contained in this section and proposed preservation criteria …" The applicant's proposed scope of work does not appear to impair the historical integrity of the subject property or the adjacent properties; however, approval of a Certificate of Appropriateness (COA) is a discretionary decision for the Historic Preservation Advisory Board (HPAB)