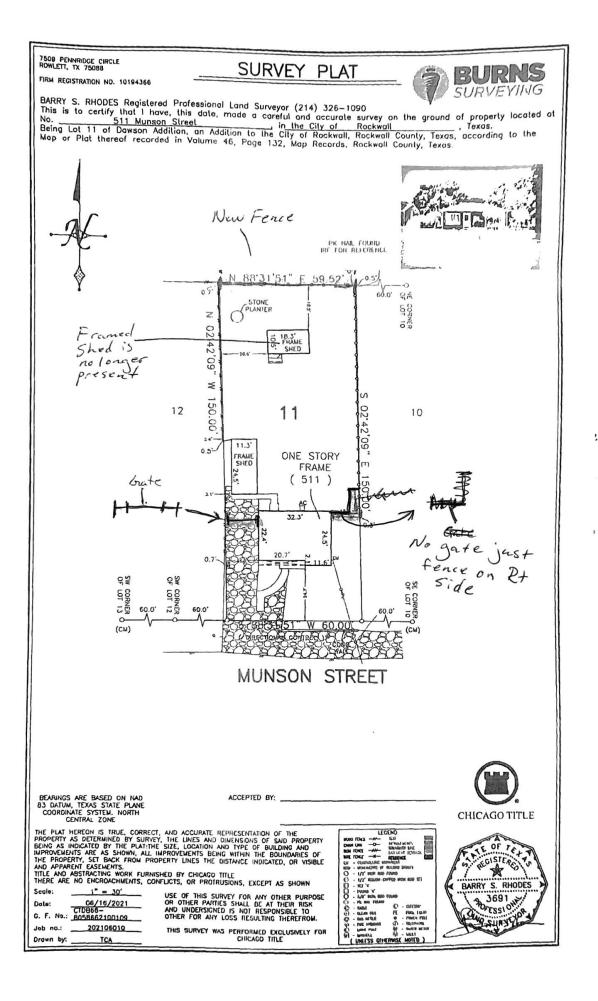

#### SUMMARY

Hold a public hearing to discuss and consider a request by Charles Rickerson for the approval of a <u>Certificate of Appropriateness</u> (<u>COA</u>) for a <u>Non-Contributing Property</u> being a 0.207-acre parcel of land identified as a Lot 11 of the Dawson Addition, City of Rockwall, Rockwall County, Texas, zoned Single-Family 7 (SF-7) District, situated within the Old Town Rockwall (OTR) Historic District, addressed as 511 Munson Street, and take any action necessary.

#### CHARACTERISTICS OF THE PROJECT

The applicant is proposing to construct a wrought iron fence with gate that will stand four (4) feet in height. According to the site plan provided by the applicant the wrought iron gate will be located to the left or west of the home and will connect the home to the fence along the west property line. The wrought iron fence on the right or east side of the home will connect the home to the fence on the east property line. Currently, there is no existing fence where the proposed wrought iron fence with gate are to be located on the property. If approved the wrought iron fence with gate will have direct visibility from Munson Street.

#### CONFORMANCE TO THE HISTORIC DISTRICT GUIDELINES & CITY'S CODES

According to Section 07, *Building Standards*, of Appendix D, *Historic Preservation Guidelines*, of the Unified Development Code (UDC), "(a) fence in the front, side, or rear yards should meet all applicable city codes … Any fence that requires review must be architecturally compatible in height, materials, color, texture and design with the style and period of the main structure on the lot." In this case, the proposed wrought iron fence with gate would be the only wrought iron fence on Munson Street within the Old Town Rockwall (OTR) Historic District. The majority of the other fences along Munson Street utilize six (6) foot cedar fences, with the exception of the properties directly adjacent to the subject property, which utilize a four (4) foot chain link fence. With this being said, the subject property and the surrounding properties on Munson Street are all *Non-Contributing Properties* within the Old Town Rockwall (OTR) Historic District. According to Subsection 06.03(G)(5), *Standards of Approval*, of Article 05, *District Development Standards*, of the Unified Development Code (UDC), "… the Historic Preservation Advisory Board (HPAB) must approve the application for a Certificate of Appropriateness if it determines that … the application will not adversely affect the character of the site; and the proposed work is consistent with the regulations contained in this section and proposed preservation criteria …" The applicant's proposed scope of work does not appear to impair the historical integrity of the subject property or the adjacent properties; however, approval of a Certificate of Appropriateness (COA) is a discretionary decision for the Historic Preservation Advisory Board (HPAB)