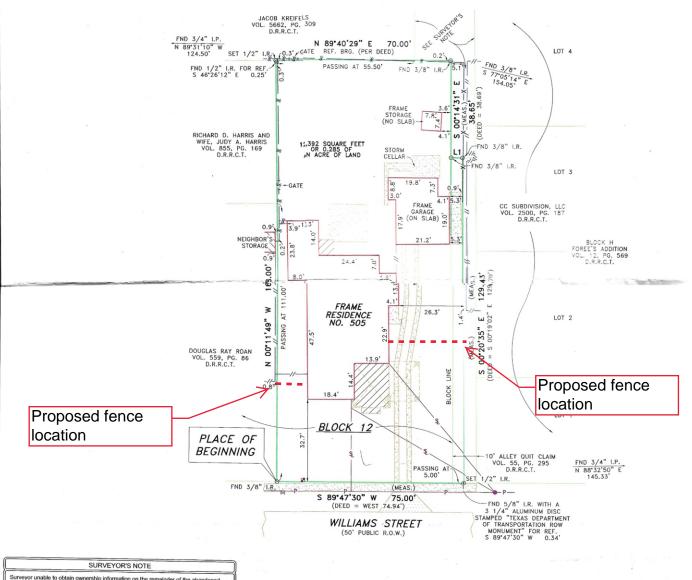

#### SURVEY PLAT

BEING THE EAST 76 FEET OF BLOCK 12, OF FARMERS AND MERCHANTS NATIONAL BANK ADDITION. AN ADDITION TO THE CITY OF ROCKWALL COUNTY, TEXAS, ACCORDING TO THE PLAT THEREOF RECORDED IN VOLUME R, PAGE 313, DEED RECORDS, ROCKWALL COUNTY, TEXAS, AND BEING A PORTION OF A 10 FOOT ALLEY ABANDOMENT DESCRIBED IN QUIT CLAIM DEED, RECORDED IN VOLUME 55, PAGE 295, DEED RECORDS, ROCKWALL COUNTY, TEXAS, AND BEING A PORTION OF AND DESCRIBED AS POLICIONS:

BEGINNING AT A 3/8" IRON ROD FOUND IN THE NORTH LINE OF WILLIAMS STREET, A 50 FOOT WIDE PUBLIC RIGHT-OF-WAY, AT THE SOUTHEAST CORNER OF THAT PORTION OF SAID BLOCK 12, DESCRIBED IN DEED TO DOUGLAS RAY ROAN, RECORDED IN VOLUME 559, PAGE 86, DEED RECORDS, ROCKWALL COUNTY, TEXAS;

THENCE NORTH 00°11'49' WEST, PASSING AT A DISTANCE OF 111.00 FEET, THE SOUTHEAST CORNER OF THAT PORTION OF SAID BLOCK 12. DESCRIBED IN 1EED TO RICHARD D. HARRIS AND WIFE. JUDY A. HARRIS, RECORDED IN VOLUME 855, PAGE 199, DEED RECORDS, ROCKWALL COUNTY, TEXAS, AND CONTINUING FOR A TOTAL DISTANCE OF 188.00 FEET TO A 1/2' IRON ROD WITH A YELLOW PLASTIC 4P STAMPED "RPLS 5310" SET IN THE NORTH LINE OF SAID BLOCK 12, SAID POINT ALSO BEING IN THE SOUTH LINE OF A TRACT OF LAND DESCRIBED IN DEED TO JACOB KREIFELS, RECORDED IN VOLUME 5662, PAGE 309, DEED RECORDS, ROCKWALL COUNTY, TEXAS, AT THE NORTHEAST CORNER OF SAID HARRIS TRACT, FROM WHICH A 1/2' IRON ROD FOUND FOR REFERENCE BEARS SOUTH 46"26"12" EAST, A DISTANCE OF 0.25 FEET;

THENCE NORTH 88°40′29° EAST, PASSING AT A DISTANCE OF 55.50 FEET, THE SOUTHEAST CORNER OF SAID KREIFELS TRACT AND CONTINUING FOR A TOTAL DISTANCE OF 70.00 FEET TO A 3/8° IRON ROD FOUND AT THE NORTHEAST CORNS AND BLOCK 12;

THENCE NORTH 89"29"58" WEST, ALONG SAID QUIT CLAIM TRACT, A DISTANCE OF 4.64 FEET TO A 3/8" IRON ROD FOUND AT THE MOST WESTERLY NORTHWIST CORNER OF A TRACT OF LAND DESCRIBED IN DEED TO CC SUBDIVISION, LLC, RECORDED IN VOLUME 2500, PAGE 187, DEED RECORDS, ROCKWALL COUNTY, TEXAS;

THENCE SOUTH 00°20°35° EAST, A DISTANCE OF 129.43 FEET TO A 1/2" IRON ROD WITH A YELLOW PLASTIC CAP STAMPED "RPLS 5310" SET IN THE NORTH LIKE OF SAID WILLIAMS STREET, AT THE SOUTHWEST CORNER OF SAID CC SUBDIVISION TRACT, FROM WHICH A 5/8" IRON ROD WITH A 3 1/4" ALUMINUM DISC STAMPED "TEXAS DEPARTMENT OF TRANSPORTATION ROW MONUMENT" FOUND FOR JEFERENCE BEARS SOUTH 89°47'30" WEST, A DISTANCE OF 0.34 FEET;

THENCE SOUTH 89"47"30" WEST, ALONG SAID NORTH LINE, PASSING AT A DISTANCE OF 5.00 FEET THE SOUTHWEST CORNER OF SAID QUIT CLAIM TRACT, SIME BEING THE SOUTHEAST CORNER OF SAID BLOCK 12, AND CONTINUING FOR A TOTAL DISTANCE OF 75.00 FEET TO THE PLACE OF BEGINNING AND CONTAINING 12,392 SQUARE FEET OR 0.285 OF AN ACRE OF LAND.

Surveyor unable to obtain ownership information on the remainder of the abandon rights-of-way of Margaret Street and the 10 foot alley shown on plat of Foree's Add

1) All corners labeled as SET 1/2" I.R. are 1/2" iron rods with a yellow plastic of stamped "RPLS 5310" set for corner.
2) (P-P.) Indicates that Building Lines, Easements, Rights-of-Way, etc., as sho survey are per plat referenced in Legal Description hereon.
3) All boundary dimensions shown hereon are per Deed recorded in Volume 3 304, Deed Records, Rockwall County, Texas, unless otherwise noted.