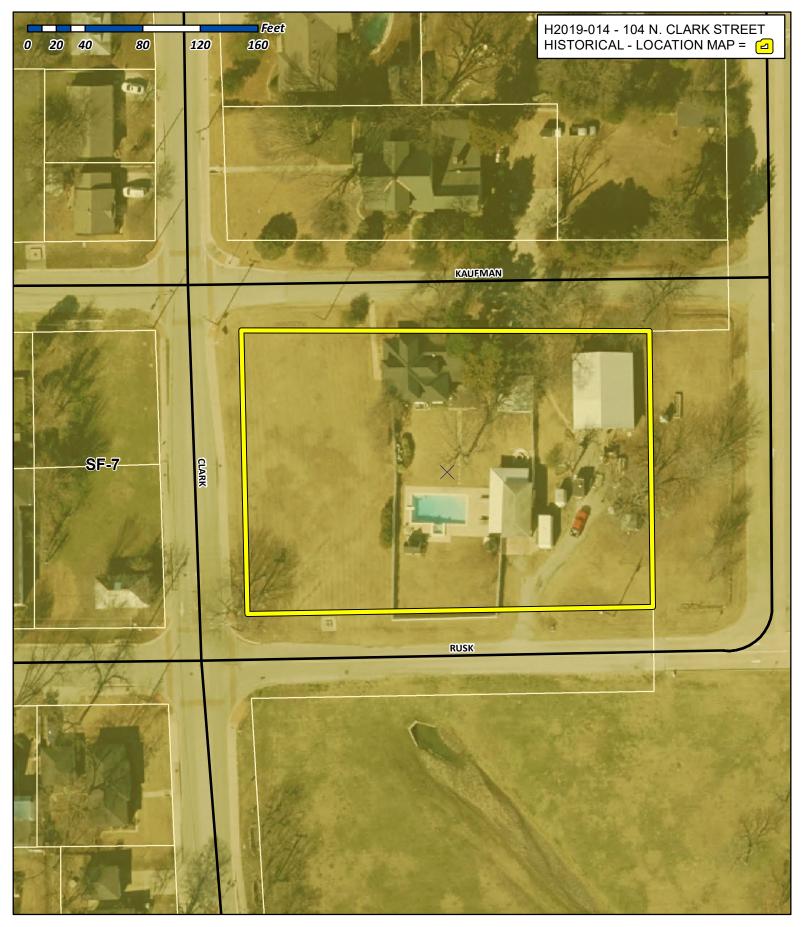

#### **SUMMARY**

Hold a public hearing to discuss and consider a request by Rob and Christie Gates for the approval of a *Small Neighborhood Matching Grant* for the replacement of a roof on an accessory structure that is situated on a *High-Contributing* property being a 1.503-acre parcel of land, identified as Block 98D, B F Boydston Addition, City of Rockwall, Rockwall County, Texas, zoned for Single-Family 7 (SF-7) District land uses, situated within the Old Town Rockwall (OTR) Historic District, addressed as 104 South Clark Street, and take any action necessary.

#### **BACKGROUND**

The accessory structure is a <u>Non-Contributing</u> building that is located south of the primary structure on the subject property, which is designated as a <u>High Contributing</u> property, and is addressed as 104 S. Clark Street. According to the 2017 Historic Resource Survey the primary structure was constructed circa 1910 and is considered to be significant due to the architectural style used on the structure. Rockwall Central Appraisal District (RCAD) records indicate that the accessory structure was constructed in 1980. The wood framed building is ~595 SF, or 17-feet by 35-feet, and was constructed with a hipped roof. The accessory structure does not have any historical or architectural significance.

#### **CONFORMANCE TO THE BUILDING PERMIT FEE WAIVER REQUIREMENTS**

The applicants are requesting the approval of a *Small Neighborhood Matching Grant* in conjunction with a Certificate of Appropriateness [*H2019-014*] and a Building Permit Fee Waiver [*H2019-015*] for the purpose of replacing an existing a composition shingled roof on a *Non-Contributing* accessory structure with a metal [*i.e. galvalume R panel*] roof.