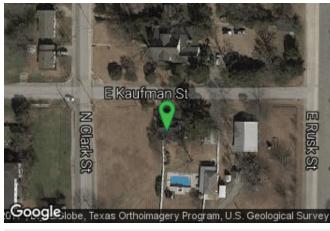

#### **SUMMARY**

Hold a public hearing to discuss and consider a request by Rob and Christie Gates for the approval of a *Small Neighborhood Matching Grant* for the replacement of a roof on an accessory structure that is situated on a *High-Contributing* property being a 1.503-acre parcel of land, identified as Block 98D, B F Boydston Addition, City of Rockwall, Rockwall County, Texas, zoned for Single-Family 7 (SF-7) District land uses, situated within the Old Town Rockwall (OTR) Historic District, addressed as 104 South Clark Street, and take any action necessary.

#### **BACKGROUND**

The accessory structure is a <u>Non-Contributing</u> building that is located south of the primary structure on the subject property, which is designated as a <u>High Contributing</u> property, and is addressed as 104 S. Clark Street. According to the 2017 Historic Resource Survey the primary structure was constructed circa 1910 and is considered to be significant due to the architectural style used on the structure. Rockwall Central Appraisal District (RCAD) records indicate that the accessory structure was constructed in 1980. The wood framed building is ~595 SF, or 17-feet by 35-feet, and was constructed with a hipped roof. The accessory structure does not have any historical or architectural significance.