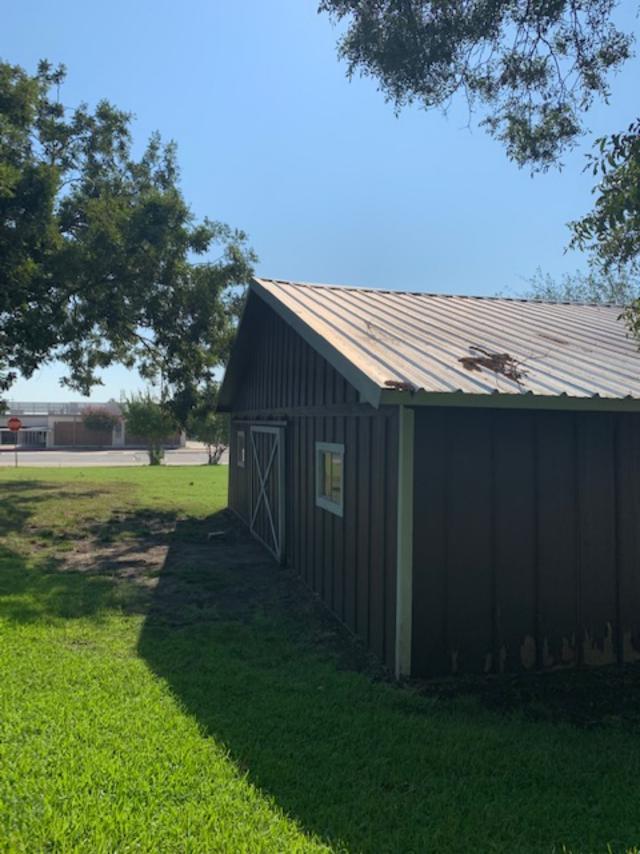

#### **BACKGROUND**

The accessory structure is a <u>Non-Contributing</u> building that is located south of the primary structure on the subject property, which is designated as a <u>High Contributing</u> property, and is addressed as 104 S. Clark Street. According to the 2017 Historic Resource Survey the primary structure was constructed circa 1910 and is considered to be significant due to the architectural style used on the structure. Rockwall Central Appraisal District (RCAD) records indicate that the accessory structure was constructed in 1980. The wood framed building is ~595 SF, or 17-feet by 35-feet, and was constructed with a hipped roof. The accessory structure does not have any historical or architectural significance.

#### **CONFORMANCE TO THE BUILDING PERMIT FEE WAIVER REQUIREMENTS**

The applicants are requesting the approval of a *Small Neighborhood Matching Grant* in conjunction with a Certificate of Appropriateness [*H2019-014*] and a Building Permit Fee Waiver [*H2019-015*] for the purpose of replacing an existing a composition shingled roof on a *Non-Contributing* accessory structure with a metal [*i.e. galvalume R panel*] roof.

Oct 2016 Image ID 22197

Historic Preservation Advisory Board,

Currently we have a building on our property that was built in the 1970s to shelter an RV. The building is approximately 17'x 35' with a hip roof. Due to hail storms from last year, we need to replace the roof.

We have always wanted to make the building look more in keeping with our historic home that was built in 1904. Our plan is to raise the ridge line to a gable 12" x 12" pitch. Also, we want to replace the old shingles with galvalume R panel to match the roof of the existing porch cover of that building and to match the galvalume R panel roof on our barn.