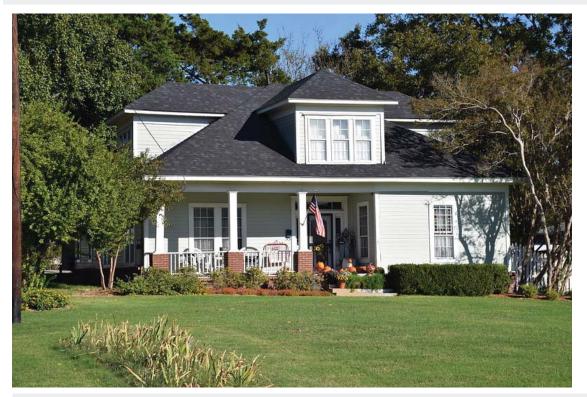

#### **DESCRIPTION**

Type Building - Residential - Single-Family Exterior wall materials Horizontal wood board House - Massed Plan Stories 1.5

Stylistic influences Prairie

#### HISTORY

Year built Ca. 1910 Historic name Source for year built Sanborn map