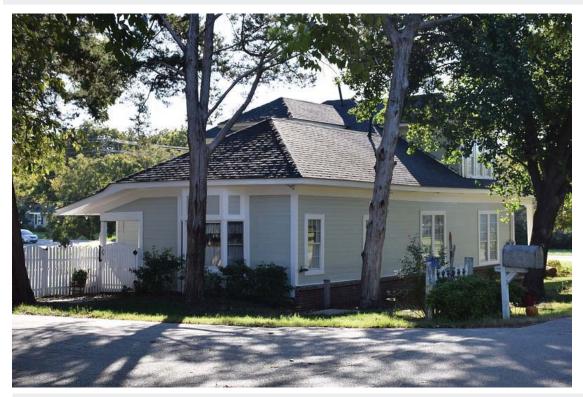

#### CITY OF ROCKWALL HISTORIC RESOURCES SURVEY – INVENTORY

|               |                                  |                                              |                        |                                                   | CITI OF ROCKWALETHOTOR                                                                                                       | TO RESOURCES SO                                                     |                                                                                                 |                                                                                                       |                                               |
|---------------|----------------------------------|----------------------------------------------|------------------------|---------------------------------------------------|------------------------------------------------------------------------------------------------------------------------------|---------------------------------------------------------------------|-------------------------------------------------------------------------------------------------|-------------------------------------------------------------------------------------------------------|-----------------------------------------------|
|               | 501 AUSTIN                       | N ST                                         |                        |                                                   |                                                                                                                              |                                                                     |                                                                                                 | H                                                                                                     | HMID 21671                                    |
|               | Parcel ID<br>16533               | Type<br>Single-Family<br>House -<br>Bungalow | Year built<br>Ca. 1920 | Stylistic<br>influences<br>Craftsman              | Alterations Door replaced, Some windows possibly removed                                                                     | Additions<br>Side addition                                          | Recommended NRHP designations<br>Recommended non-contributing to a<br>NRHP district             | Recommended local designations<br>Recommended non-contributing to a<br>local historic district        | Priority<br>ranking<br><b>None</b>            |
|               | 102 S CLAR<br>Parcel ID<br>14395 | Type<br>Outbuilding -<br>Garage              | Year built<br>1959     | Stylistic<br>influences<br>No style               | Alterations<br>Doors replaced                                                                                                | Additions<br>None                                                   | Recommended NRHP designations<br>Recommended contributing to a<br>NRHP district                 | Recommended local designations Recommended contributing to a local historic district                  | HMID 21773<br>Priority<br>I ranking<br>Medium |
|               | 102 S CLAR<br>Parcel ID<br>14395 | Type<br>Single-Family<br>House -             | Year built<br>1959     | Stylistic<br>influences<br>Ranch                  | Alterations<br>Windows replaced, Doors replaced                                                                              | Additions<br>None                                                   | Recommended NRHP designations<br>Recommended contributing to a<br>NRHP district                 | Herecommended local designations<br>Recommended contributing to a local<br>historic district          | HMID 21769<br>Priority<br>I ranking<br>Medium |
|               | 104 S CLAR<br>Parcel ID<br>14443 | Туре                                         | Year built<br>Ca. 1995 | Stylistic<br>influences<br>None                   | Alterations<br>None                                                                                                          | Additions<br>None                                                   | Recommended NRHP designations<br>Recommended non-contributing to a<br>NRHP district             | HIR<br>Recommended local designations<br>Recommended non-contributing to a<br>local historic district | HMID 21766<br>Priority<br>ranking<br>None     |
|               | 104 S CLAF                       | RK ST                                        |                        |                                                   |                                                                                                                              |                                                                     |                                                                                                 | Н                                                                                                     | HMID 21761                                    |
|               | Parcel ID<br>14443               | Type<br>Outbuilding -<br>Barn                | Year built<br>1995     | Stylistic<br>influences<br>None                   | Alterations<br>None                                                                                                          | Additions<br>None                                                   | Recommended NRHP designations<br>Recommended non-contributing to a<br>NRHP district             | Recommended local designations<br>Recommended non-contributing to a<br>local historic district        | Priority<br>ranking<br>None                   |
|               | 104 CLARK<br>Parcel ID<br>14443  | ST<br>Type<br>Single-Family<br>House -       | Year built<br>Ca. 1910 | Stylistic<br>influences<br>Prairie                | Alterations<br>Windows replaced, Doors replaced                                                                              | Additions<br>Rear addition                                          | Recommended NRHP designations<br>Recommended individually eligible<br>for the NRHP, Recommended | Recommended local designations<br>Recommended eligible as a local<br>landmark, Recommended            | HMID 21759<br>Priority<br>ranking<br>High     |
| True I        |                                  | Massed Plan                                  |                        |                                                   |                                                                                                                              |                                                                     | contributing to a NRHP district                                                                 | contributing to a local historic district                                                             | t                                             |
| Service of    | 106 S CLAF                       |                                              |                        |                                                   |                                                                                                                              |                                                                     |                                                                                                 |                                                                                                       | HMID 21856                                    |
| To the second | Parcel ID<br>14337               | Type<br>Outbuilding -<br>Garage              | Year built<br>Ca. 1955 | Stylistic<br>influences<br>No style               | Alterations<br>None                                                                                                          | Additions<br>None                                                   | Recommended NRHP designations<br>Recommended contributing to a<br>NRHP district                 | Recommended local designations Recommended contributing to a loca historic district                   | Priority<br>ranking<br>Medium                 |
| 1. 3 TOTAL    | 106 S CLAR                       | RK ST                                        |                        |                                                   |                                                                                                                              |                                                                     |                                                                                                 | HI                                                                                                    | HMID 2185                                     |
|               | Parcel ID<br>14337               | Type<br>Single-Family<br>House -<br>Ranch    | Year built<br>Ca. 1955 | Stylistic<br>influences<br>Minimal<br>Traditional | Alterations<br>Windows replaced, Doors replaced                                                                              | Additions<br>None                                                   | Recommended NRHP designations<br>Recommended contributing to a<br>NRHP district                 | Recommended local designations<br>Recommended contributing to a local<br>historic district            | Priority<br>  ranking<br>  Medium             |
|               | 201 CLARK                        | S ST                                         |                        |                                                   |                                                                                                                              |                                                                     |                                                                                                 | HI                                                                                                    | HMID 2185                                     |
|               | Parcel ID<br>14418               | Type<br>Single-Family<br>House -<br>Bungalow | Year built<br>Ca. 1930 | Stylistic<br>influences<br>Craftsman              | Alterations<br>Windows replaced, Doors replaced,<br>Exterior wall materials replaced,<br>Porch altered, Fenestration altered | Multiple additions,                                                 | Recommended NRHP designations<br>Recommended contributing to a<br>NRHP district                 | Recommended local designations<br>Recommended contributing to a local<br>historic district            | Priority<br>  ranking<br>  Medium             |
|               | 201 N CLAF                       | RK ST                                        |                        |                                                   |                                                                                                                              |                                                                     |                                                                                                 | HI                                                                                                    | HMID 21726                                    |
|               | Parcel ID<br>16575               | Type<br>Single-Family<br>House -<br>Bungalow | Year built<br>Ca. 1955 | Stylistic<br>influences<br>Minimal<br>Traditional | Alterations<br>Infilled garage, Doors replaced,<br>Windows replaced, Exterior wall<br>materials replaced                     | Additions<br>None                                                   | Recommended NRHP designations<br>Recommended non-contributing to a<br>NRHP district             | Recommended local designations<br>Recommended non-contributing to a<br>local historic district        | Priority<br>ranking<br>None                   |
| THE A         | 202 S CLAF                       | RK ST                                        |                        |                                                   |                                                                                                                              |                                                                     |                                                                                                 | HI                                                                                                    | HMID 21847                                    |
|               | Parcel ID<br>16150               | Type<br>Single-Family<br>House -<br>Bungalow | Year built<br>Ca. 1950 | Stylistic<br>influences<br>Craftsman              | Alterations<br>Windows replaced, Doors replaced,<br>Exterior wall materials replaced                                         | Additions<br>Rear addition,<br>Multiple additions,<br>Side addition | Recommended NRHP designations<br>Recommended non-contributing to a<br>NRHP district             | Recommended local designations<br>Recommended non-contributing to a<br>local historic district        | Priority<br>ranking<br><b>None</b>            |

#### **HHM ID 21755** 104 CLARK ST

Coordinates: 32.9315429, -96.4540413

Priority ranking High

#### **DESCRIPTION**

Type Building - Residential - Single-Family Exterior wall materials Horizontal wood board House - Massed Plan Stories 1.5

Stylistic influences Prairie

#### ROOF

Roof shape Hipped Roof materials Asphalt composition shingles

#### PORCH

Porch type One story, Partial width Porch support type Box columns, Brick piers Porch roof type Inset

#### HISTORY

Year built Ca. 1910 Historic name Source for year built Sanborn map

#### PRIOR DESIGNATIONS

Prior local designations High Contributing

**HHM ID 21755** 104 CLARK ST

IMAGES

Oct 2016 Image ID 22195

Oct 2016 Image ID 22196

**HHM ID 21755** 104 CLARK ST

IMAGES