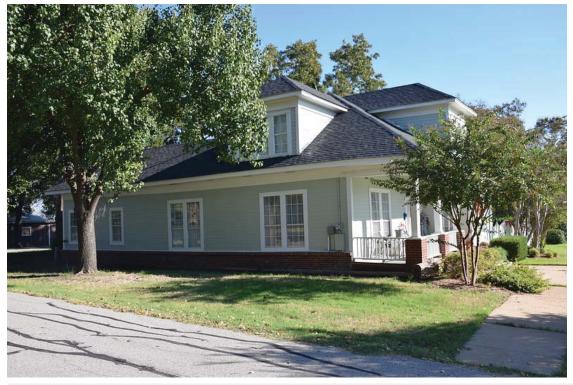

#### CITY OF ROCKWALL HISTORIC RESOURCES SURVEY – INVENTORY

|               |                                  |                                              |                        |                                                   | CITI OF ROCKWALETHOTOR                                                                                                       | TO RESOURCES SO                                                     |                                                                                                 |                                                                                                       |                                               |
|---------------|----------------------------------|----------------------------------------------|------------------------|---------------------------------------------------|------------------------------------------------------------------------------------------------------------------------------|---------------------------------------------------------------------|-------------------------------------------------------------------------------------------------|-------------------------------------------------------------------------------------------------------|-----------------------------------------------|
|               | 501 AUSTIN                       | N ST                                         |                        |                                                   |                                                                                                                              |                                                                     |                                                                                                 | H                                                                                                     | HMID 21671                                    |
|               | Parcel ID<br>16533               | Type<br>Single-Family<br>House -<br>Bungalow | Year built<br>Ca. 1920 | Stylistic<br>influences<br>Craftsman              | Alterations Door replaced, Some windows possibly removed                                                                     | Additions<br>Side addition                                          | Recommended NRHP designations<br>Recommended non-contributing to a<br>NRHP district             | Recommended local designations<br>Recommended non-contributing to a<br>local historic district        | Priority<br>ranking<br><b>None</b>            |
|               | 102 S CLAR<br>Parcel ID<br>14395 | Type<br>Outbuilding -<br>Garage              | Year built<br>1959     | Stylistic<br>influences<br>No style               | Alterations<br>Doors replaced                                                                                                | Additions<br>None                                                   | Recommended NRHP designations<br>Recommended contributing to a<br>NRHP district                 | Recommended local designations Recommended contributing to a local historic district                  | HMID 21773<br>Priority<br>I ranking<br>Medium |
|               | 102 S CLAR<br>Parcel ID<br>14395 | Type<br>Single-Family<br>House -             | Year built<br>1959     | Stylistic<br>influences<br>Ranch                  | Alterations<br>Windows replaced, Doors replaced                                                                              | Additions<br>None                                                   | Recommended NRHP designations<br>Recommended contributing to a<br>NRHP district                 | Herecommended local designations<br>Recommended contributing to a local<br>historic district          | HMID 21769<br>Priority<br>I ranking<br>Medium |
|               | 104 S CLAR<br>Parcel ID<br>14443 | Туре                                         | Year built<br>Ca. 1995 | Stylistic<br>influences<br>None                   | Alterations<br>None                                                                                                          | Additions<br>None                                                   | Recommended NRHP designations<br>Recommended non-contributing to a<br>NRHP district             | HIR<br>Recommended local designations<br>Recommended non-contributing to a<br>local historic district | HMID 21766<br>Priority<br>ranking<br>None     |
|               | 104 S CLAF                       | RK ST                                        |                        |                                                   |                                                                                                                              |                                                                     |                                                                                                 | Н                                                                                                     | HMID 21761                                    |
|               | Parcel ID<br>14443               | Type<br>Outbuilding -<br>Barn                | Year built<br>1995     | Stylistic<br>influences<br>None                   | Alterations<br>None                                                                                                          | Additions<br>None                                                   | Recommended NRHP designations<br>Recommended non-contributing to a<br>NRHP district             | Recommended local designations<br>Recommended non-contributing to a<br>local historic district        | Priority<br>ranking<br>None                   |
|               | 104 CLARK<br>Parcel ID<br>14443  | ST<br>Type<br>Single-Family<br>House -       | Year built<br>Ca. 1910 | Stylistic<br>influences<br>Prairie                | Alterations<br>Windows replaced, Doors replaced                                                                              | Additions<br>Rear addition                                          | Recommended NRHP designations<br>Recommended individually eligible<br>for the NRHP, Recommended | Recommended local designations<br>Recommended eligible as a local<br>landmark, Recommended            | HMID 21759<br>Priority<br>ranking<br>High     |
| True I        |                                  | Massed Plan                                  |                        |                                                   |                                                                                                                              |                                                                     | contributing to a NRHP district                                                                 | contributing to a local historic district                                                             | t                                             |
| Service of    | 106 S CLAF                       |                                              |                        |                                                   |                                                                                                                              |                                                                     |                                                                                                 |                                                                                                       | HMID 21856                                    |
| To the second | Parcel ID<br>14337               | Type<br>Outbuilding -<br>Garage              | Year built<br>Ca. 1955 | Stylistic<br>influences<br>No style               | Alterations<br>None                                                                                                          | Additions<br>None                                                   | Recommended NRHP designations<br>Recommended contributing to a<br>NRHP district                 | Recommended local designations Recommended contributing to a loca historic district                   | Priority<br>ranking<br>Medium                 |
| 1. 3 TOTAL    | 106 S CLAR                       | RK ST                                        |                        |                                                   |                                                                                                                              |                                                                     |                                                                                                 | HI                                                                                                    | HMID 2185                                     |
|               | Parcel ID<br>14337               | Type<br>Single-Family<br>House -<br>Ranch    | Year built<br>Ca. 1955 | Stylistic<br>influences<br>Minimal<br>Traditional | Alterations<br>Windows replaced, Doors replaced                                                                              | Additions<br>None                                                   | Recommended NRHP designations<br>Recommended contributing to a<br>NRHP district                 | Recommended local designations<br>Recommended contributing to a local<br>historic district            | Priority<br>  ranking<br>  Medium             |
|               | 201 CLARK                        | S ST                                         |                        |                                                   |                                                                                                                              |                                                                     |                                                                                                 | HI                                                                                                    | HMID 2185                                     |
|               | Parcel ID<br>14418               | Type<br>Single-Family<br>House -<br>Bungalow | Year built<br>Ca. 1930 | Stylistic<br>influences<br>Craftsman              | Alterations<br>Windows replaced, Doors replaced,<br>Exterior wall materials replaced,<br>Porch altered, Fenestration altered | Multiple additions,                                                 | Recommended NRHP designations<br>Recommended contributing to a<br>NRHP district                 | Recommended local designations<br>Recommended contributing to a local<br>historic district            | Priority<br>  ranking<br>  Medium             |
|               | 201 N CLAF                       | RK ST                                        |                        |                                                   |                                                                                                                              |                                                                     |                                                                                                 | HI                                                                                                    | HMID 21726                                    |
|               | Parcel ID<br>16575               | Type<br>Single-Family<br>House -<br>Bungalow | Year built<br>Ca. 1955 | Stylistic<br>influences<br>Minimal<br>Traditional | Alterations<br>Infilled garage, Doors replaced,<br>Windows replaced, Exterior wall<br>materials replaced                     | Additions<br>None                                                   | Recommended NRHP designations<br>Recommended non-contributing to a<br>NRHP district             | Recommended local designations<br>Recommended non-contributing to a<br>local historic district        | Priority<br>ranking<br>None                   |
| THE A         | 202 S CLAF                       | RK ST                                        |                        |                                                   |                                                                                                                              |                                                                     |                                                                                                 | HI                                                                                                    | HMID 21847                                    |
|               | Parcel ID<br>16150               | Type<br>Single-Family<br>House -<br>Bungalow | Year built<br>Ca. 1950 | Stylistic<br>influences<br>Craftsman              | Alterations<br>Windows replaced, Doors replaced,<br>Exterior wall materials replaced                                         | Additions<br>Rear addition,<br>Multiple additions,<br>Side addition | Recommended NRHP designations<br>Recommended non-contributing to a<br>NRHP district             | Recommended local designations<br>Recommended non-contributing to a<br>local historic district        | Priority<br>ranking<br><b>None</b>            |

#### **HHM ID 21755** 104 CLARK ST

Coordinates: 32.9315429, -96.4540413

Priority ranking High

#### **DESCRIPTION**

Type Building - Residential - Single-Family Exterior wall materials Horizontal wood board House - Massed Plan Stories 1.5

Stylistic influences Prairie

#### ROOF

Roof shape Hipped Roof materials Asphalt composition shingles

#### PORCH

Porch type One story, Partial width Porch support type Box columns, Brick piers Porch roof type Inset

#### HISTORY

Year built Ca. 1910 Historic name Source for year built Sanborn map

#### PRIOR DESIGNATIONS

Prior local designations High Contributing

**HHM ID 21755** 104 CLARK ST

IMAGES

Oct 2016 Image ID 22195

Oct 2016 Image ID 22196

**HHM ID 21755** 104 CLARK ST

IMAGES