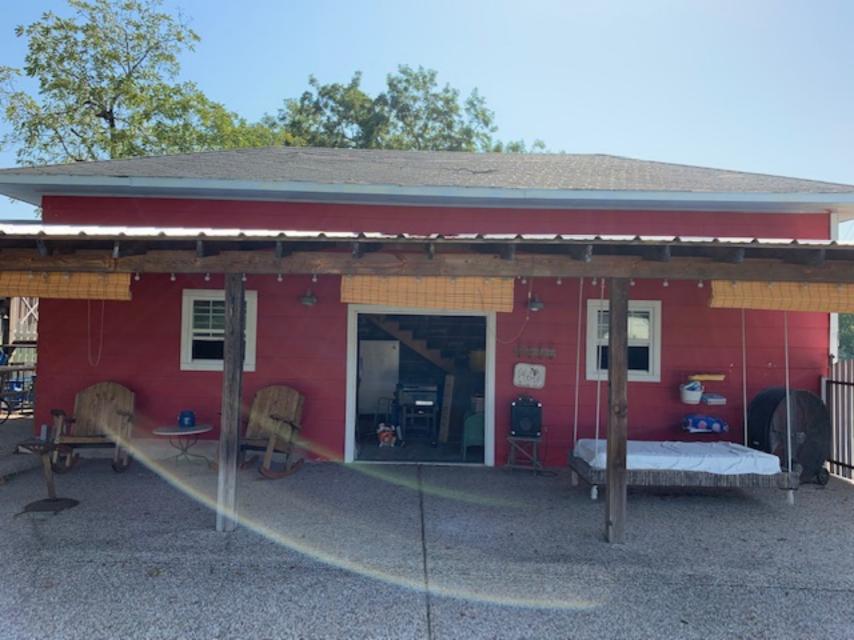

#### **BACKGROUND**

The accessory structure is a <u>Non-Contributing</u> building that is located south of the primary structure on the subject property, which is designated as a <u>High Contributing</u> property, and is addressed as 104 S. Clark Street. According to the 2017 Historic Resource Survey the primary structure was constructed circa 1910 and is considered to be significant due to the architectural style used on the structure. Rockwall Central Appraisal District (RCAD) records indicate that the accessory structure was constructed in 1980. The wood framed building is ~595 SF, or 17-feet by 35-feet, and was constructed with a hipped roof. The accessory structure does not have any historical or architectural significance.

#### **CONFORMANCE TO THE BUILDING PERMIT FEE WAIVER REQUIREMENTS**

The applicants are requesting the approval of a *Small Neighborhood Matching Grant* in conjunction with a Certificate of Appropriateness [*H2019-014*] and a Building Permit Fee Waiver [*H2019-015*] for the purpose of replacing an existing a composition shingled roof on a *Non-Contributing* accessory structure with a metal [*i.e. galvalume R panel*] roof.

Oct 2016 Image ID 22197

Historic Preservation Advisory Board,

Currently we have a building on our property that was built in the 1970s to shelter an RV. The building is approximately 17'x 35' with a hip roof. Due to hail storms from last year, we need to replace the roof.

We have always wanted to make the building look more in keeping with our historic home that was built in 1904. Our plan is to raise the ridge line to a gable 12" x 12" pitch. Also, we want to replace the old shingles with galvalume R panel to match the roof of the existing porch cover of that building and to match the galvalume R panel roof on our barn.

The porch covering and the red color will remain the same.

The overhang and the soffit heights will stay consistent with the way they are currently.

Sincerely,

Rob and Christi Gates

104 N. Clark St.

Rockwall, Texas