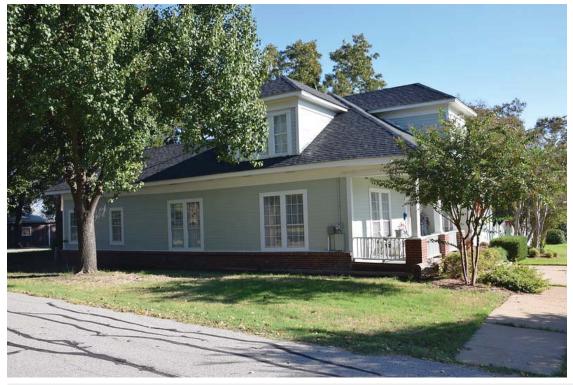

#### **DESCRIPTION**

Type Building - Residential - Single-Family Exterior wall materials Horizontal wood board House - Massed Plan Stories 1.5

Stylistic influences Prairie

#### ROOF

Roof shape Hipped Roof materials Asphalt composition shingles

#### PORCH

Porch type One story, Partial width Porch support type Box columns, Brick piers Porch roof type Inset

#### HISTORY

Year built Ca. 1910 Historic name Source for year built Sanborn map

#### PRIOR DESIGNATIONS

Prior local designations High Contributing

**HHM ID 21755** 104 CLARK ST

IMAGES

Oct 2016 Image ID 22195

Oct 2016 Image ID 22196

**HHM ID 21755** 104 CLARK ST

IMAGES