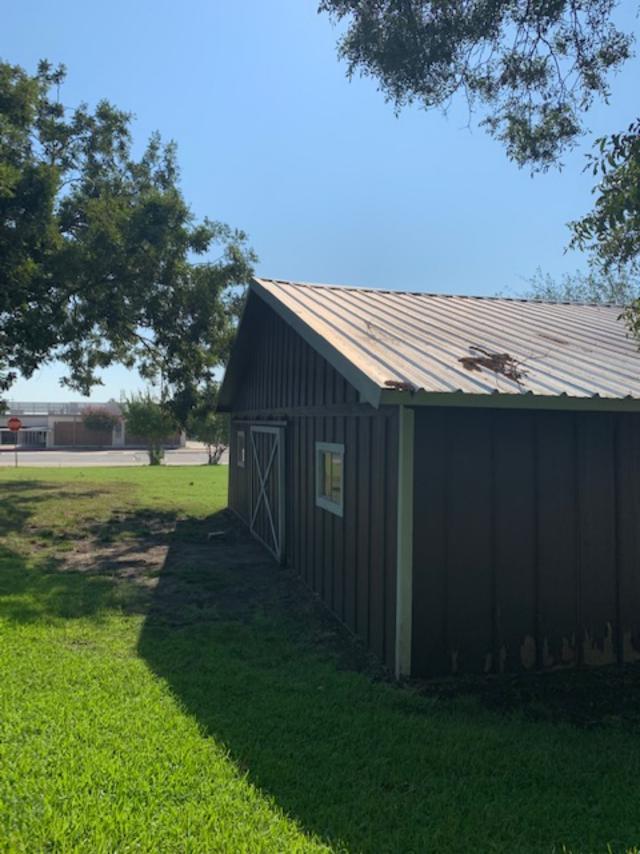

#### **BACKGROUND**

The accessory structure is a *Non-Contributing* building that is located south of the primary structure on the subject property, which is designated as a *High Contributing* property, and is addressed as 104 S. Clark Street. According to the 2017 Historic Resource Survey the primary structure was constructed circa 1910 and is considered to be significant due to the architectural style used on the structure. Rockwall Central Appraisal District (RCAD) records indicate that the accessory structure was constructed in 1980. The wood framed building is ~595 SF, or 17-feet by 35-feet, and was constructed with a hipped roof. The accessory structure does not have any historical or architectural significance.

#### CONFORMANCE TO THE BUILDING PERMIT FEE WAIVER REQUIREMENTS

The applicants are requesting the approval of a Building Permit Fee Waiver in conjunction with a Certificate of Appropriateness [H2019-014] and a Small Neighborhood Matching Grant [H2019-016] for the purpose of replacing an existing a composition shingled roof on a Non-Contributing accessory structure with a metal [i.e. galvalume R panel] roof.