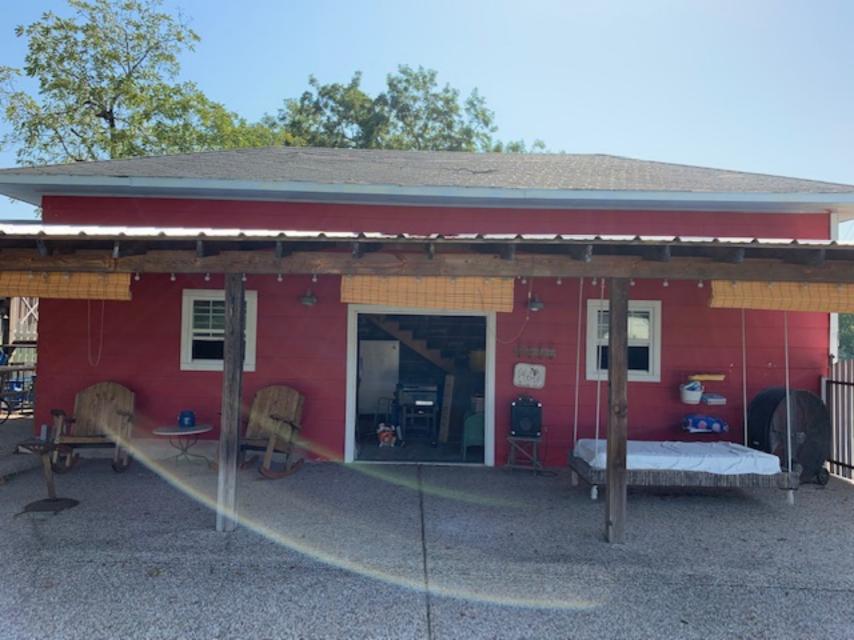

#### **BACKGROUND**

The accessory structure is a *Non-Contributing* building that is located south of the primary structure on the subject property, which is designated as a *High Contributing* property, and is addressed as 104 S. Clark Street. According to the 2017 Historic Resource Survey the primary structure was constructed circa 1910 and is considered to be significant due to the architectural style used on the structure. Rockwall Central Appraisal District (RCAD) records indicate that the accessory structure was constructed in 1980. The wood framed building is ~595 SF, or 17-feet by 35-feet, and was constructed with a hipped roof. The accessory structure does not have any historical or architectural significance.

#### CONFORMANCE TO THE BUILDING PERMIT FEE WAIVER REQUIREMENTS

The applicants are requesting the approval of a Building Permit Fee Waiver in conjunction with a Certificate of Appropriateness [H2019-014] and a Small Neighborhood Matching Grant [H2019-016] for the purpose of replacing an existing a composition shingled roof on a Non-Contributing accessory structure with a metal [i.e. galvalume R panel] roof.

Oct 2016 Image ID 22197

Historic Preservation Advisory Board,

Currently we have a building on our property that was built in the 1970s to shelter an RV. The building is approximately 17'x 35' with a hip roof. Due to hail storms from last year, we need to replace the roof.

We have always wanted to make the building look more in keeping with our historic home that was built in 1904. Our plan is to raise the ridge line to a gable 12" x 12" pitch. Also, we want to replace the old shingles with galvalume R panel to match the roof of the existing porch cover of that building and to match the galvalume R panel roof on our barn.

The porch covering and the red color will remain the same.

The overhang and the soffit heights will stay consistent with the way they are currently.

Sincerely,

Rob and Christi Gates

104 N. Clark St.

Rockwall, Texas