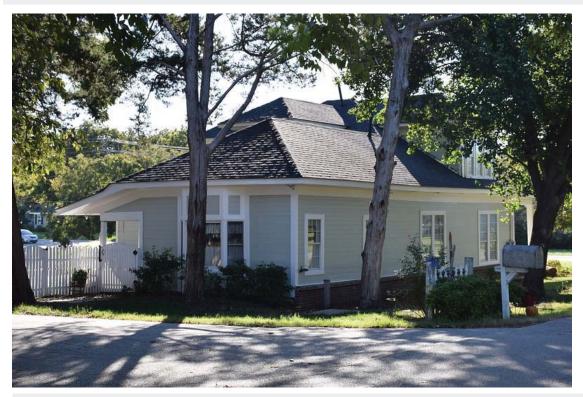

#### **DESCRIPTION**

Type Building - Residential - Single-Family Exterior wall materials Horizontal wood board House - Massed Plan Stories 1.5

Stylistic influences Prairie

#### ROOF

Roof shape Hipped Roof materials Asphalt composition shingles

#### PORCH

Porch type One story, Partial width Porch support type Box columns, Brick piers Porch roof type Inset

#### HISTORY

Year built Ca. 1910 Historic name Source for year built Sanborn map

#### PRIOR DESIGNATIONS

Prior local designations High Contributing

**HHM ID 21755** 104 CLARK ST

IMAGES

Oct 2016 Image ID 22195

Oct 2016 Image ID 22196

**HHM ID 21755** 104 CLARK ST

IMAGES