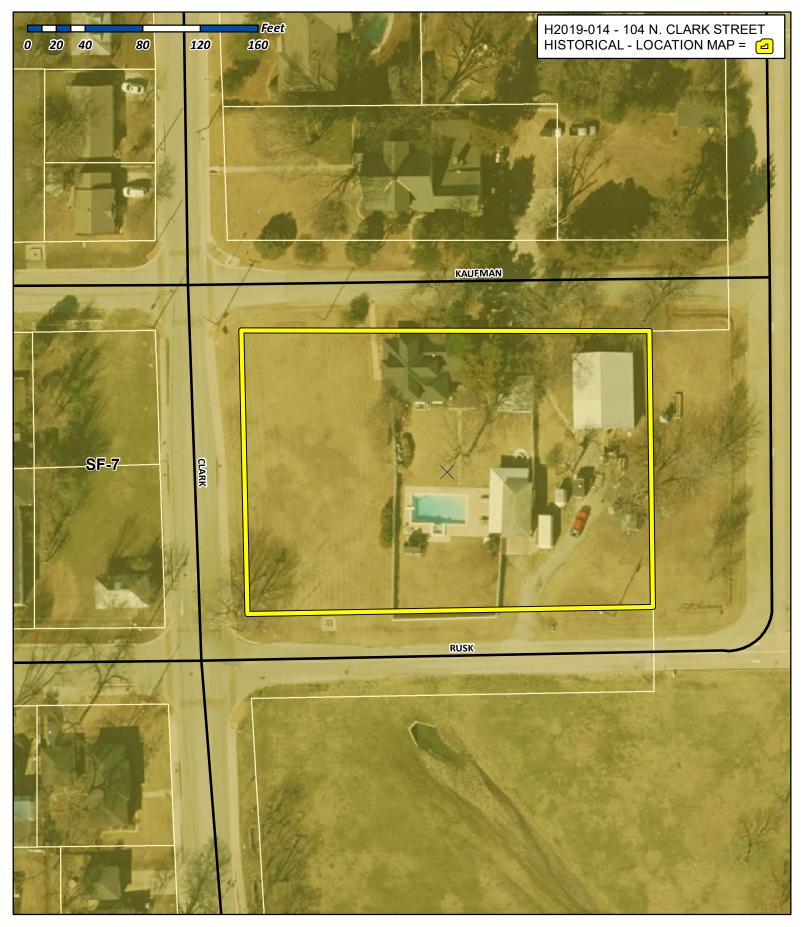

#### **SUMMARY**

Hold a public hearing to discuss and consider a request by Rob and Christie Gates for the approval of a Building Permit Fee Waiver for the replacement of a roof on an accessory structure that is situated on a High-Contributing property being a 1.503-acre parcel of land, identified as Block 98D, B F Boydston Addition, City of Rockwall, Rockwall County, Texas, zoned for Single-Family 7 (SF-7) District land uses, situated within the Old Town Rockwall (OTR) Historic District, addressed as 104 South Clark Street, and take any action necessary.

#### **BACKGROUND**

The accessory structure is a *Non-Contributing* building that is located south of the primary structure on the subject property, which is designated as a *High Contributing* property, and is addressed as 104 S. Clark Street. According to the 2017 Historic Resource Survey the primary structure was constructed circa 1910 and is considered to be significant due to the architectural style used on the structure. Rockwall Central Appraisal District (RCAD) records indicate that the accessory structure was constructed in 1980. The wood framed building is ~595 SF, or 17-feet by 35-feet, and was constructed with a hipped roof. The accessory structure does not have any historical or architectural significance.