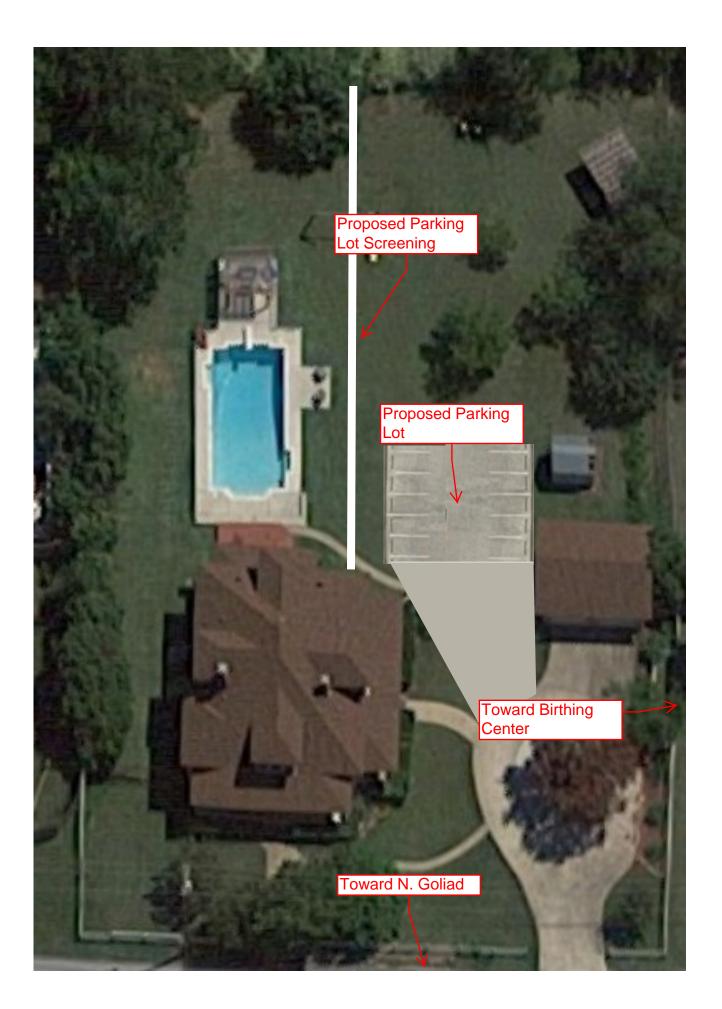

The applicants are proposing to convert an ~ 2,700 SF single-family home to a residential-office building for the purpose of relocating their real estate office (*i.e. Citywide Read Estate and Property Management Company*). The applicants are not proposing to make any changes to the exterior of the home, however, since there will be a change in use, (*i.e. from residential to commercial*), the applicants will be required to add a parking lot. Additionally, the applicants will be required to screen the parking lot from adjacent residential properties. Subsection 6.2-1, *North Goliad Corridor Overlay (NGC OV) District*, of Section 6, *Overlay Districts*, of Article V, *District Development Standards*, of the Unified Development Code (UDC) states that "...any surface parking within the overlay district shall be screened and located at the rear or behind the main façade of the building..." The applicants have provided a site plan showing the proposed parking lot located toward the rear and behind the front façade of the home as well as the proposed screening from the adjacent residential properties located to the north and east of the subject property.

## STAFF ANALYSIS:

When analyzing the applicants' request (*i.e. approval of a Certificate of Appropriateness (COA)* to convert a single-family home to a residential office building), the proposed use is considered to be a residential-office land use and allowed by-right in Planned Development District 50 (PD-50). Additionally, the applicants state that they are not proposing to alter the exterior of the structure and will maintain the historic architectural features presented on the façade of the home. Since the applicants are proposing to convert the structure from a single-family land use to a residential-office land use, the applicants are required to construct a parking lot to accommodate the parking (i.e. 1:300 SF or 9 spaces) required for the proposed use and to provide parking lot screening from any adjacent residential property. Considering the applicants' submitted site plan and proposed location of the parking lot and screening, this request is conforms to the development standards stipulated in the Unified Development Code (UDC) and approval of this request does not appear to negatively impact the historical integrity of the subject property or neighboring properties. With that being said, approval of a Certification of Appropriateness (COA) is a discretionary decision for the Historic Preservation Advisory Board (HPAB).

For us to utilize the home as the real estate office, we will need to obtain a Certificate of Occupancy from the city. For us to obtain the certificate, we need to add a parking area for visitors and employees. We are proposing to simply expand the concrete that currently exists on the south end of the home to accommodate the number of spaces required by the city. Attached are pictures of the current area looking to the east and north as well as what we are proposing for the parking area as well as signage.