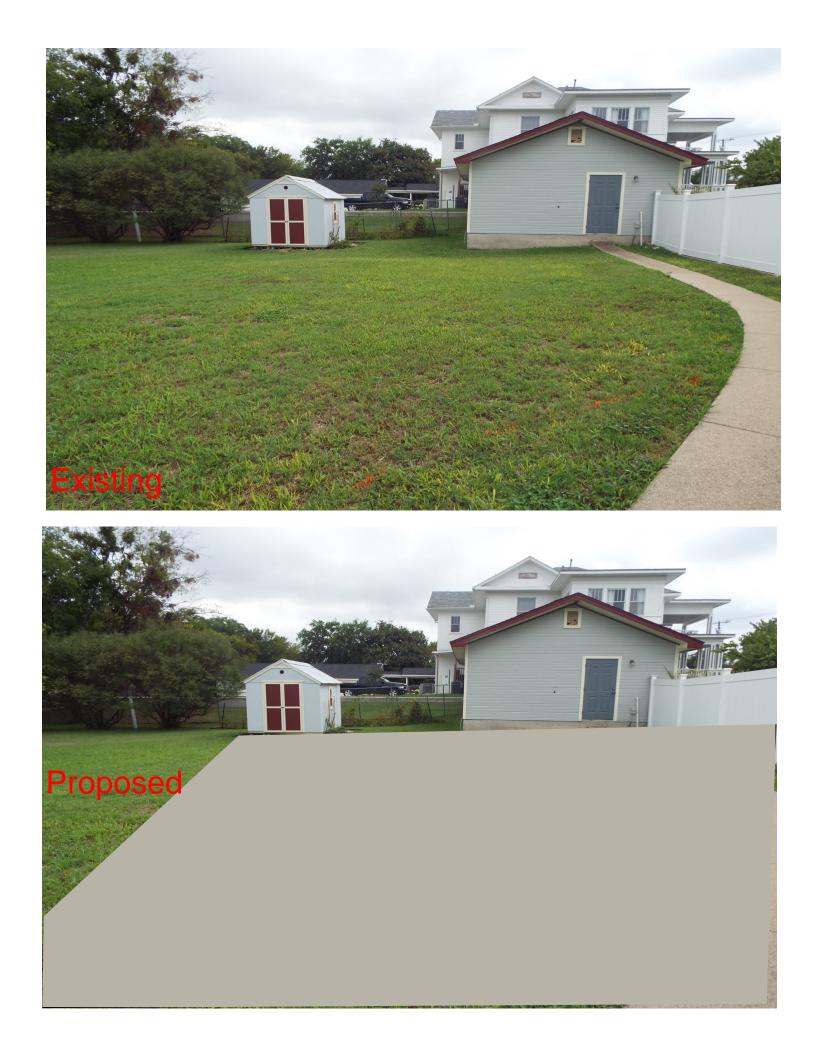

The applicants are proposing to convert an ~ 2,700 SF single-family home to a residential-office building for the purpose of relocating their real estate office (*i.e. Citywide Read Estate and Property Management Company*). The applicants are not proposing to make any changes to the exterior of the home, however, since there will be a change in use, (*i.e. from residential to commercial*), the applicants will be required to add a parking lot. Additionally, the applicants will be required to screen the parking lot from adjacent residential properties. Subsection 6.2-1, *North Goliad Corridor Overlay (NGC OV) District*, of Section 6, *Overlay Districts*, of Article V, *District Development Standards*, of the Unified Development Code (UDC) states that "...any surface parking within the overlay district shall be screened and located at the rear or behind the main façade of the building..." The applicants have provided a site plan showing the proposed parking lot located toward the rear and behind the front façade of the home as well as the proposed screening from the adjacent residential properties located to the north and east of the subject property.

For us to utilize the home as the real estate office, we will need to obtain a Certificate of Occupancy from the city. For us to obtain the certificate, we need to add a parking area for visitors and employees. We are proposing to simply expand the concrete that currently exists on the south end of the home to accommodate the number of spaces required by the city. Attached are pictures of the current area looking to the east and north as well as what we are proposing for the parking area as well as signage.