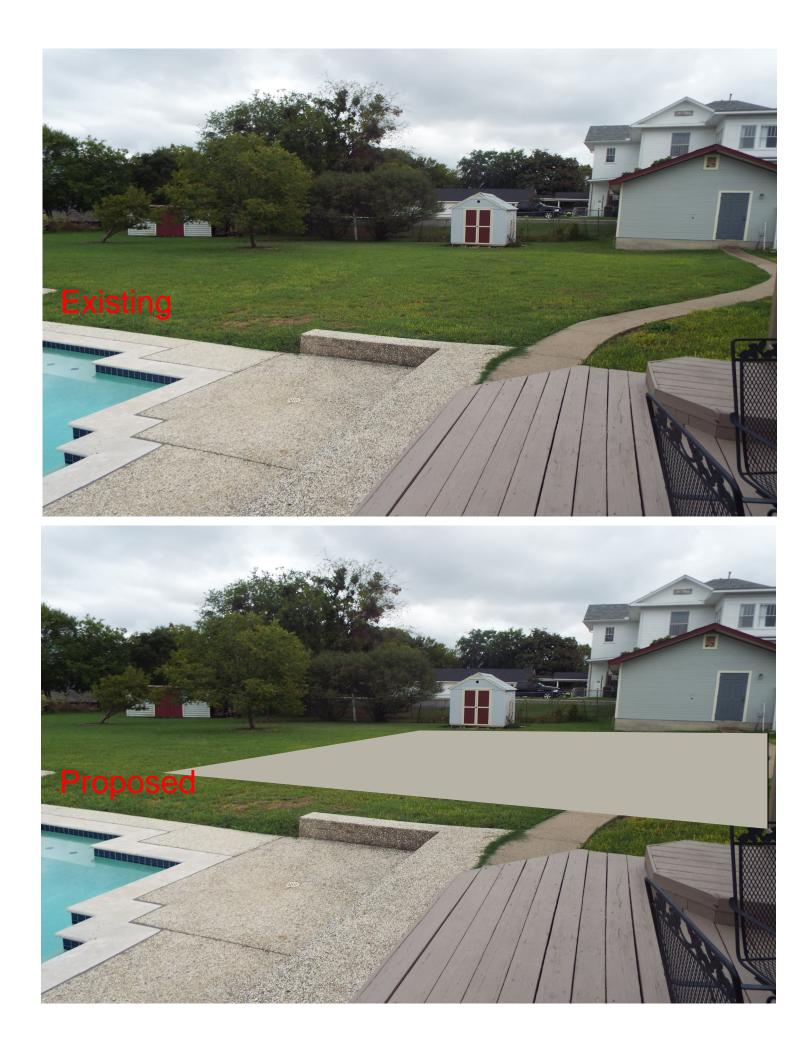

The applicants are proposing to convert an ~ 2,700 SF single-family home to a residential-office building for the purpose of relocating their real estate office (*i.e. Citywide Read Estate and Property Management Company*). The applicants are not proposing to make any changes to the exterior of the home, however, since there will be a change in use, (*i.e. from residential to commercial*), the applicants will be required to add a parking lot. Additionally, the applicants will be required to screen the parking lot from adjacent residential properties. Subsection 6.2-1, *North Goliad Corridor Overlay (NGC OV) District*, of Section 6, *Overlay Districts*, of Article V, *District Development Standards*, of the Unified Development Code (UDC) states that "...any surface parking within the overlay district shall be screened and located at the rear or behind the main façade of the building..." The applicants have provided a site plan showing the proposed parking lot located toward the rear and behind the front façade of the home as well as the proposed screening from the adjacent residential properties located to the north and east of the subject property.

For us to utilize the home as the real estate office, we will need to obtain a Certificate of Occupancy from the city. For us to obtain the certificate, we need to add a parking area for visitors and employees. We are proposing to simply expand the concrete that currently exists on the south end of the home to accommodate the number of spaces required by the city. Attached are pictures of the current area looking to the east and north as well as what we are proposing for the parking area as well as signage.