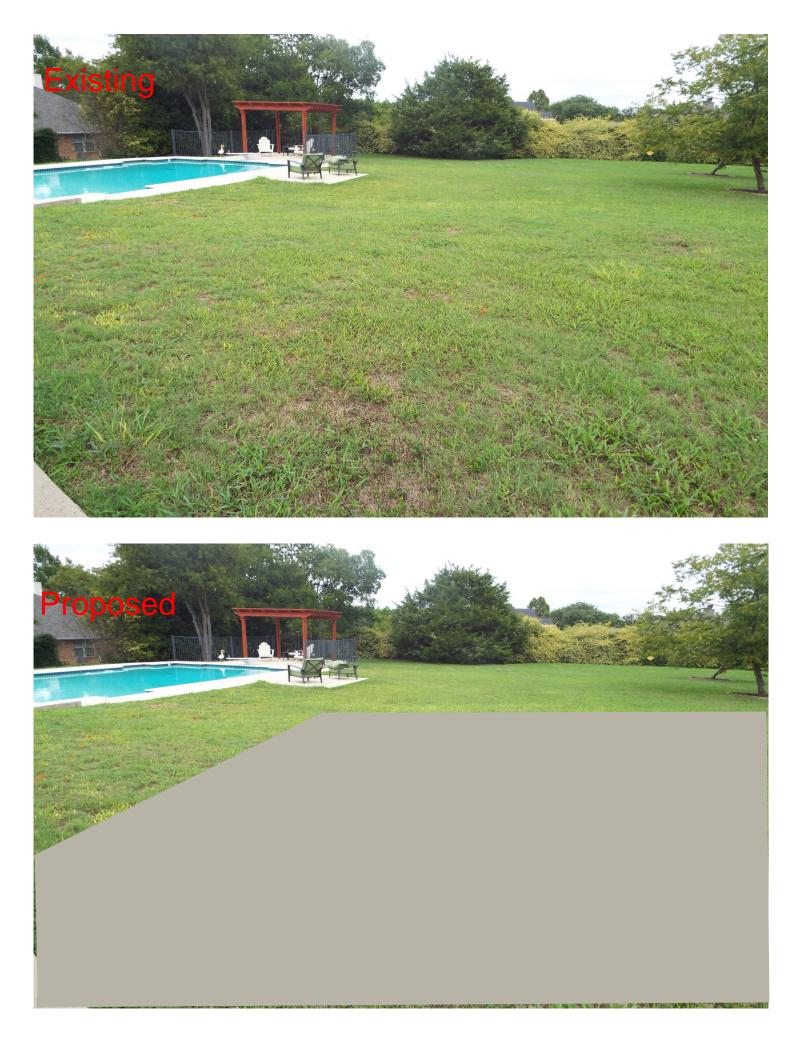

The applicants are proposing to convert an ~ 2,700 SF single-family home to a residential-office building for the purpose of relocating their real estate office (*i.e. Citywide Read Estate and Property Management Company*). The applicants are not proposing to make any changes to the exterior of the home, however, since there will be a change in use, (*i.e. from residential to commercial*), the applicants will be required to add a parking lot. Additionally, the applicants will be required to screen the parking lot from adjacent residential properties. Subsection 6.2-1, *North Goliad Corridor Overlay (NGC OV) District*, of Section 6, *Overlay Districts*, of Article V, *District Development Standards*, of the Unified Development Code (UDC) states that "...any surface parking within the overlay district shall be screened and located at the rear or behind the main façade of the building..." The applicants have provided a site plan showing the proposed parking lot located toward the rear and behind the front façade of the home as well as the proposed screening from the adjacent residential properties located to the north and east of the subject property.

For us to utilize the home as the real estate office, we will need to obtain a Certificate of Occupancy from the city. For us to obtain the certificate, we need to add a parking area for visitors and employees. We are proposing to simply expand the concrete that currently exists on the south end of the home to accommodate the number of spaces required by the city. Attached are pictures of the current area looking to the east and north as well as what we are proposing for the parking area as well as signage.