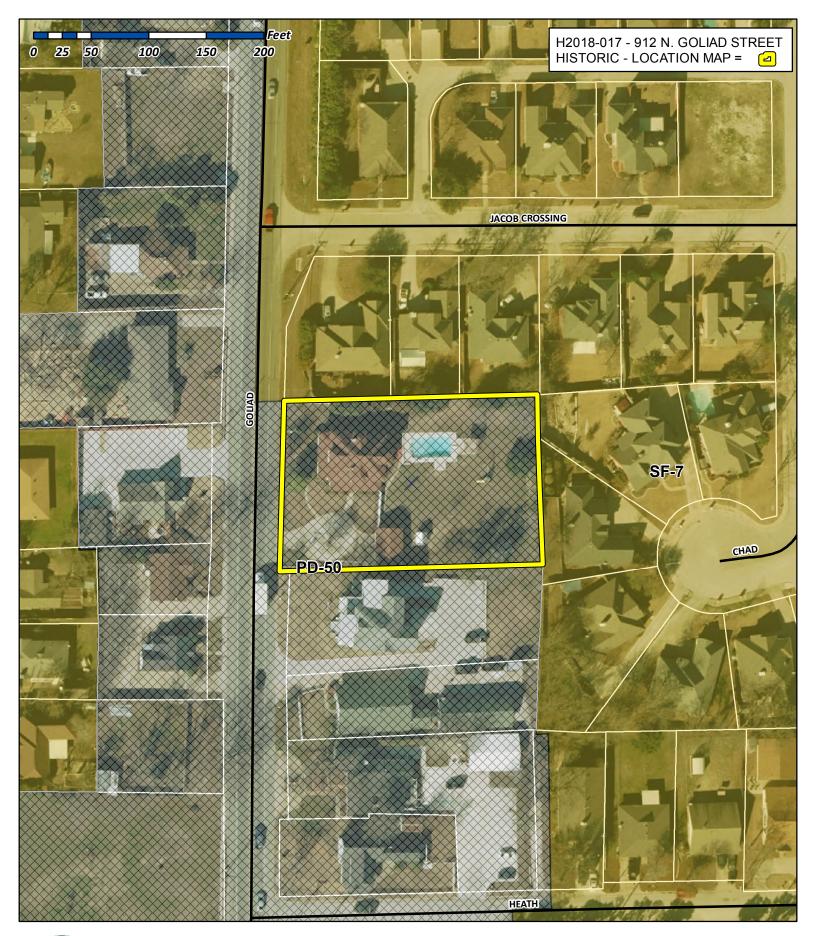

### SUMMARY:

Hold a public hearing to discuss and consider a request by Mike and Sonja West for a Certificate of Appropriateness (COA) for modifications to a *Landmarked Property* being a 0.7450-acre parcel of land, identified as Lot 3, Austin Addition, City of Rockwall, Rockwall County, Texas, zoned Planned Development District 50 (PD-50) for Residential-Office (RO) District land uses, situated in the North Goliad Corridor Overlay (NGC OV) District, addressed as 912 N. Goliad Street, and take any action necessary.

### PURPOSE AND BACKGROUND:

The applicants are requesting the approval of Certificate of Appropriateness (COA) for the purpose of converting a single-family home to a residential-office building for the operation of a real estate office. According to the 2017 Historic Resources Survey of Rockwall, the home was constructed in 1893 and is considered to be a Modified L-Plan with Colonial Revival stylistic influences. The subject property is a *Landmarked Property* situated within North Goliad Corridor Overlay (NGC OV) District and addressed as 912 N Goliad Street.

In November, 2007, the City Council approved Ordinance No. 07-43, which established the subject property as the *Historic "Austin-Stacey Home" Landmarked District* and designated it a *Landmarked Property*. This designation is characterized as "...a property or structure not contiguous to or part of an existing historic district, however, it is deemed worth preserving due to its historical significance..." The house situated on the subject property is known as the *Austin-Stacey House* and was constructed in 1893. The original owner of the home, Mr. "Captain" Austin, was the first elected tax collector and sheriff of Rockwall County and later elected to the State Legislature. He active in business enterprises in Rockwall for 65 years and operated real estate business in the downtown square until around 1938.