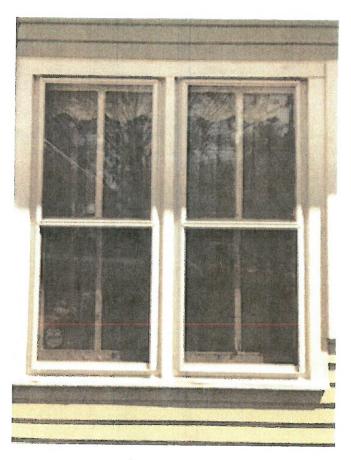

The applicants are requesting approval of a building permit waiver in conjunction with a Small Neighborhood Matching Grant [H2018-010] for the purpose of renovating an existing home on a Low-Contributing property. According to the applicants, the purpose of the renovation is to replace aluminum widows, installed in 1960, with wood windows that are more compatible with the architecture of the time period in which the home was originally constructed. The applicants have stated that the home has some existing wood windows that will remain and the new windows will match the existing windows. The applicants have provided pictures of the existing aluminum windows that are to be removed, as well as the existing wood windows. In this case, the proposed renovation would bring the home closer into conformity with guidelines stipulated in Appendix D, Historic Preservation Guidelines, of the Unified Development Code (UDC). Additionally, since the applicants plan to match the existing wood windows, the renovation is considered to be a "like-in-kind" renovation and does not require a Certificate of Appropriateness (COA).