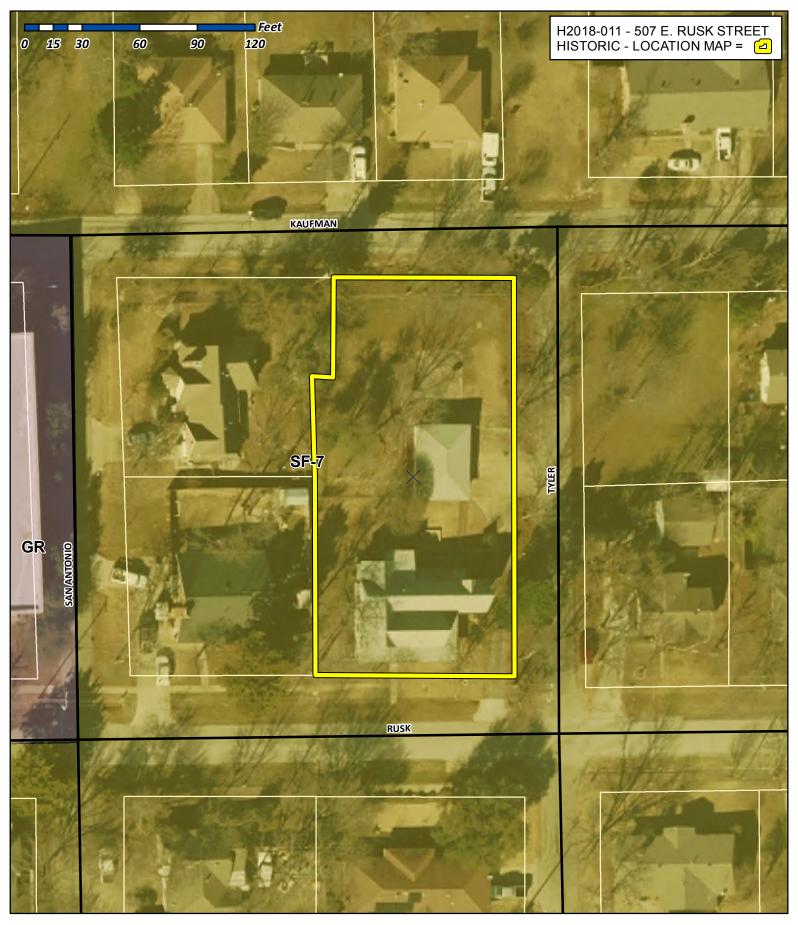

## CITY OF ROCKWALL HISTORIC PRESERVATION ADVISORY BOARD (HPAB) MEMO

**AGENDA DATE:** 05/17/2018

**APPLICANTS:** Rodney and Fran Webb

AGENDA ITEM: H2018-011; Building Permit Fee Waiver/Reduction for 507 E. Rusk Street

#### **SUMMARY:**

Hold a public hearing to discuss and consider a request for a building permit fee waiver from Rodney and Fran Webb for a *Low-Contributing Property* zoned Single-Family 7 (SF-7) District, situated within the Historic Overlay (HOV) District, addressed as 507 E. Rusk Street, further identified as Block 79, B. F. Boydston Addition, City of Rockwall, Rockwall County, Texas, and take any action necessary.

#### **CHARACTERISTICS OF THE PROJECT:**

The subject property is located at 507 E. Rusk Street and is recognized as a *Low-Contributing Property*, which indicates the home has highly significant architectural and/or historic characteristics. The home is approximately 1,997 sq. ft., and based on the 2017 Historic Resources Survey, the main area was considered to have been constructed in the Folk Victorian style in 1890. The property is zoned Single Family (SF-7) District and is located on the northwest corner of E. Rusk Street and N. Tyler Street.