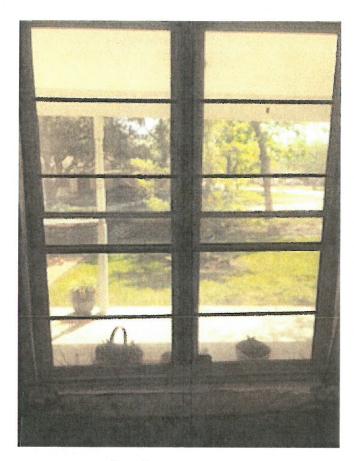

The applicants are requesting approval of a building permit waiver in conjunction with a Small Neighborhood Matching Grant [H2018-010] for the purpose of renovating an existing home on a Low-Contributing property. According to the applicants, the purpose of the renovation is to replace aluminum widows, installed in 1960, with wood windows that are more compatible with the architecture of the time period in which the home was originally constructed. The applicants have stated that the home has some existing wood windows that will remain and the new windows will match the existing windows. The applicants have provided pictures of the existing aluminum windows that are to be removed, as well as the existing wood windows. In this case, the proposed renovation would bring the home closer into conformity with guidelines stipulated in Appendix D, Historic Preservation Guidelines, of the Unified Development Code (UDC). Additionally, since the applicants plan to match the existing wood windows, the renovation is considered to be a "like-in-kind" renovation and does not require a Certificate of Appropriateness (COA).