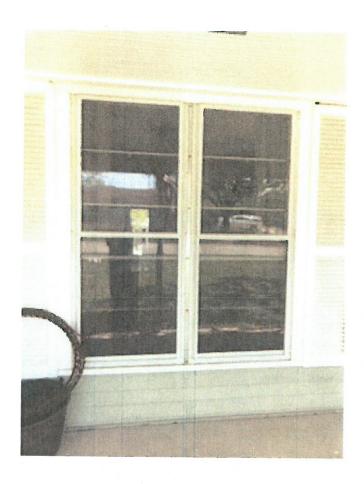

The applicants are requesting approval of a building permit waiver in conjunction with a Small Neighborhood Matching Grant [H2018-010] for the purpose of renovating an existing home on a Low-Contributing property. According to the applicants, the purpose of the renovation is to replace aluminum widows, installed in 1960, with wood windows that are more compatible with the architecture of the time period in which the home was originally constructed. The applicants have stated that the home has some existing wood windows that will remain and the new windows will match the existing windows. The applicants have provided pictures of the existing aluminum windows that are to be removed, as well as the existing wood windows. In this case, the proposed renovation would bring the home closer into conformity with guidelines stipulated in Appendix D, Historic Preservation Guidelines, of the Unified Development Code (UDC). Additionally, since the applicants plan to match the existing wood windows, the renovation is considered to be a "like-in-kind" renovation and does not require a Certificate of Appropriateness (COA).