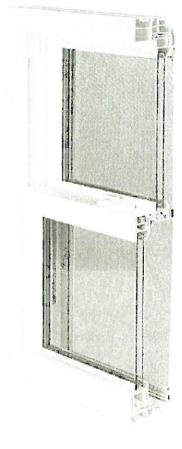

The applicants are requesting approval of a building permit waiver in conjunction with a Small Neighborhood Matching Grant [H2018-010] for the purpose of renovating an existing home on a Low-Contributing property. According to the applicants, the purpose of the renovation is to replace aluminum widows, installed in 1960, with wood windows that are more compatible with the architecture of the time period in which the home was originally constructed. The applicants have stated that the home has some existing wood windows that will remain and the new windows will match the existing windows. The applicants have provided pictures of the existing aluminum windows that are to be removed, as well as the existing wood windows. In this case, the proposed renovation would bring the home closer into conformity with guidelines stipulated in Appendix D, Historic Preservation Guidelines, of the Unified Development Code (UDC). Additionally, since the applicants plan to match the existing wood windows, the renovation is considered to be a "like-in-kind" renovation and does not require a Certificate of Appropriateness (COA).