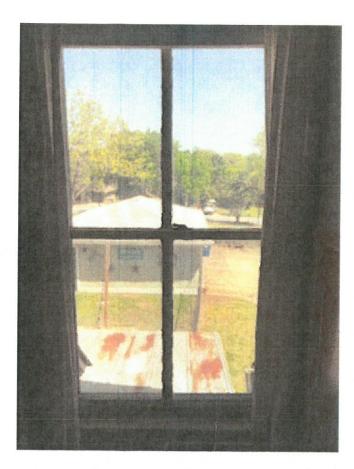

The applicants are requesting approval of a building permit waiver in conjunction with a Small Neighborhood Matching Grant [H2018-010] for the purpose of renovating an existing home on a Low-Contributing property. According to the applicants, the purpose of the renovation is to replace aluminum widows, installed in 1960, with wood windows that are more compatible with the architecture of the time period in which the home was originally constructed. The applicants have stated that the home has some existing wood windows that will remain and the new windows will match the existing windows. The applicants have provided pictures of the existing aluminum windows that are to be removed, as well as the existing wood windows. In this case, the proposed renovation would bring the home closer into conformity with guidelines stipulated in Appendix D, Historic Preservation Guidelines, of the Unified Development Code (UDC). Additionally, since the applicants plan to match the existing wood windows, the renovation is considered to be a "like-in-kind" renovation and does not require a Certificate of Appropriateness (COA).