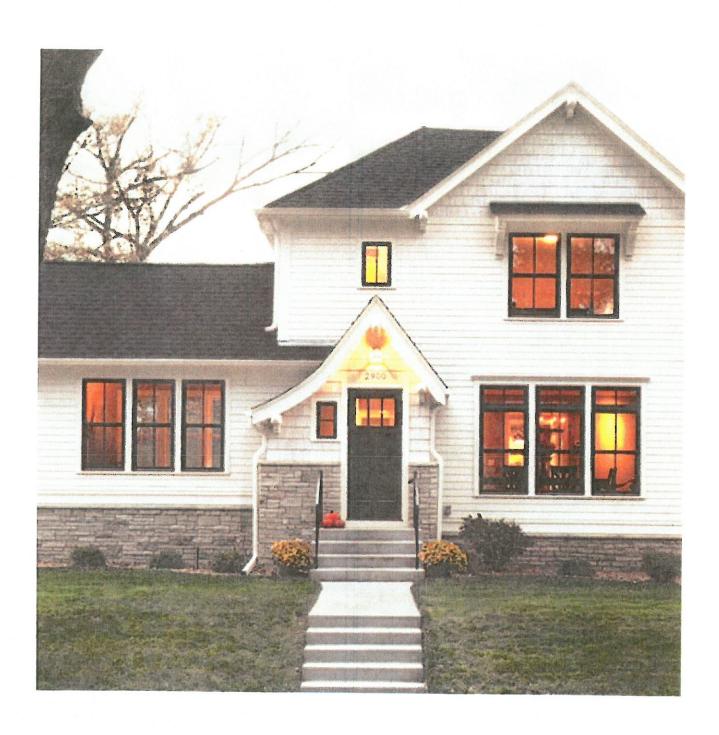

#### **CHARACTERISTICS OF THE PROJECT:**

The subject property is located at 507 E. Rusk Street and is recognized as a *Low-Contributing Property*, which indicates the home has highly significant architectural and/or historic characteristics. The home is approximately 1,997 sq. ft., and based on the 2017 Historic Resources Survey, the main area was considered to have been constructed in the Folk Victorian style in 1890. The property is zoned Single Family (SF-7) District and is located on the northwest corner of E. Rusk Street and N. Tyler Street.

The applicants are requesting approval of a building permit waiver in conjunction with a Small Neighborhood Matching Grant [H2018-010] for the purpose of renovating an existing home on a Low-Contributing property. According to the applicants, the purpose of the renovation is to replace aluminum widows, installed in 1960, with wood windows that are more compatible with the architecture of the time period in which the home was originally constructed. The applicants have stated that the home has some existing wood windows that will remain and the new windows will match the existing windows. The applicants have provided pictures of the existing aluminum windows that are to be removed, as well as the existing wood windows. In this case, the proposed renovation would bring the home closer into conformity with guidelines stipulated in Appendix D, Historic Preservation Guidelines, of the Unified Development Code (UDC). Additionally, since the applicants plan to match the existing wood windows, the renovation is considered to be a "like-in-kind" renovation and does not require a Certificate of Appropriateness (COA).