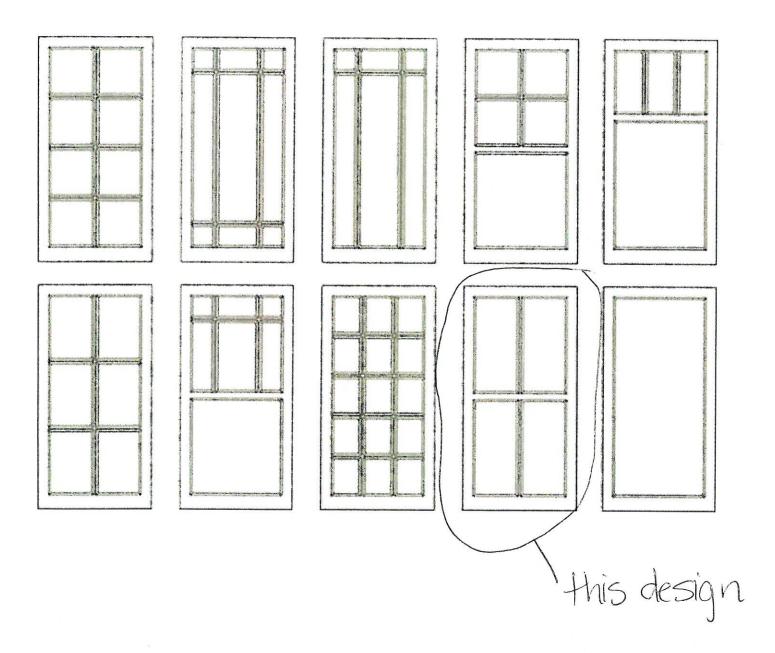

The applicants are requesting approval of a building permit waiver in conjunction with a Small Neighborhood Matching Grant [H2018-010] for the purpose of renovating an existing home on a Low-Contributing property. According to the applicants, the purpose of the renovation is to replace aluminum widows, installed in 1960, with wood windows that are more compatible with the architecture of the time period in which the home was originally constructed. The applicants have stated that the home has some existing wood windows that will remain and the new windows will match the existing windows. The applicants have provided pictures of the existing aluminum windows that are to be removed, as well as the existing wood windows. In this case, the proposed renovation would bring the home closer into conformity with guidelines stipulated in Appendix D, Historic Preservation Guidelines, of the Unified Development Code (UDC). Additionally, since the applicants plan to match the existing wood windows, the renovation is considered to be a "like-in-kind" renovation and does not require a Certificate of Appropriateness (COA).