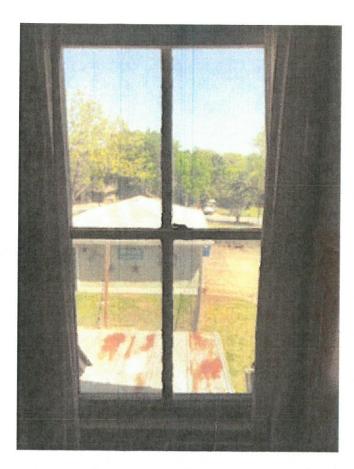

The applicants are requesting approval of a Small Neighborhood Matching Grant in conjunction with a building permit waiver [H2018-010] for the purpose of renovating an existing home on a Low-Contributing property. According to the applicants, the purpose of the renovation is to replace aluminum widows, installed in 1960, with wood windows that are more compatible of the architecture of time period in which the home was originally constructed. The applicants have stated that home has some existing wood windows that will remain and the new windows will match the existing windows. The applicants have provided pictures of the existing aluminum windows that are to be removed, as well as the existing wood windows. In this case, the proposed renovation would bring the home closer into conformity with guidelines stipulated in Appendix D, Historic Preservation Guidelines, of the Unified Development Code (UDC). Additionally, since the applicants plan to match the existing wood windows, the renovation is considered to be a "like-in-kind" renovation and does not require a Certificate of Appropriateness (COA).