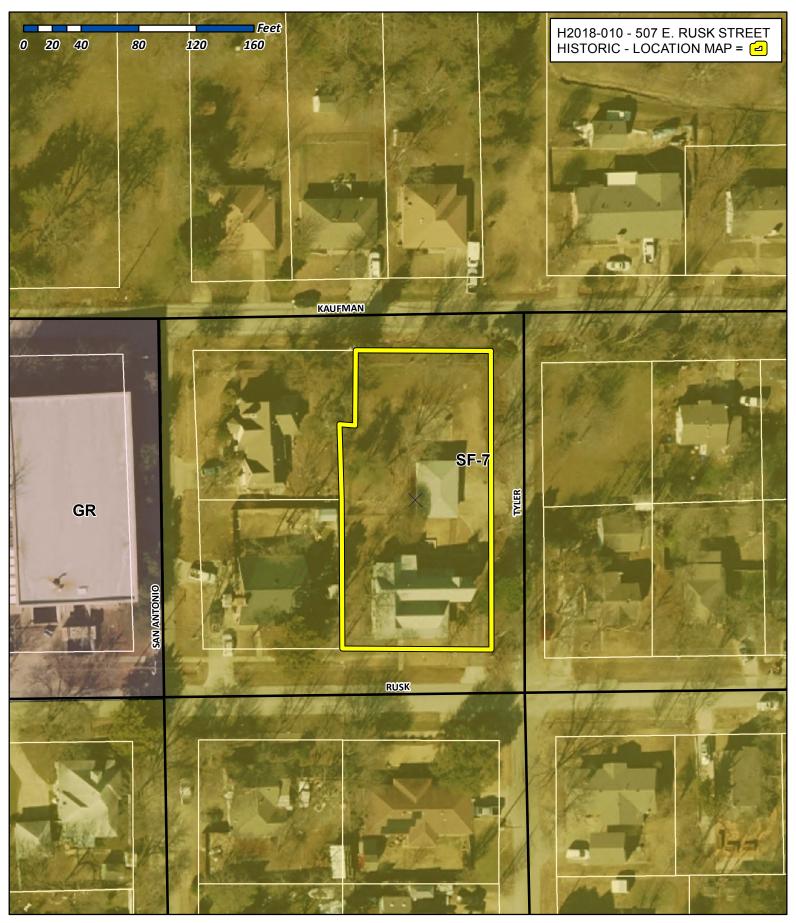

#### **SUMMARY:**

Hold a public hearing to discuss and consider a request for a Small Neighborhood Matching Grant from Rodney and Fran Webb for a *Low-Contributing Property* zoned Single-Family 7 (SF-7) District, situated within the Historic Overlay (HOV) District, addressed as 507 E. Rusk Street, further identified as Block 79, B. F. Boydston Addition, City of Rockwall, Rockwall County, Texas, and take any action necessary.

#### **CHARACTERISTICS OF THE PROJECT:**

The subject property is located at 507 E. Rusk Street and is recognized as a *Low-Contributing Property*, which indicates the home has highly significant architectural and/or historic characteristics. The home is approximately 1,997 sq. ft., and based on the 2017 Historic Resources Survey, the main area was considered to have been constructed in the Folk Victorian style in 1890. The property is zoned Single Family (SF-7) District and is located on the northwest corner of E. Rusk Street and N. Tyler Street.

## City of Rockwall Planning & Zoning Department 385 S. Goliad Street

Planning & Zoning Department 385 S. Goliad Street Rockwall, Texas 75032 (P): (972) 771-7745 (W): www.rockwall.com The City of Rockwall GIS maps are continually under development and therefore subject to change without notice. While we endeavor to provide timely and accurate information, we make no guarantees. The City of Rockwall makes no warranty, express or implied, including warranties of merchantability and fitness for a particular purpose. Use of the information is the sole responsibility of the user.