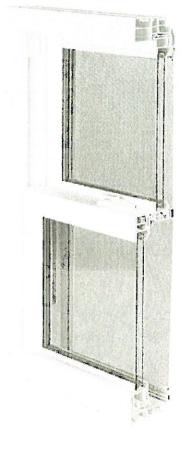

The applicants are requesting approval of a Small Neighborhood Matching Grant in conjunction with a building permit waiver [H2018-010] for the purpose of renovating an existing home on a Low-Contributing property. According to the applicants, the purpose of the renovation is to replace aluminum widows, installed in 1960, with wood windows that are more compatible of the architecture of time period in which the home was originally constructed. The applicants have stated that home has some existing wood windows that will remain and the new windows will match the existing windows. The applicants have provided pictures of the existing aluminum windows that are to be removed, as well as the existing wood windows. In this case, the proposed renovation would bring the home closer into conformity with guidelines stipulated in Appendix D, Historic Preservation Guidelines, of the Unified Development Code (UDC). Additionally, since the applicants plan to match the existing wood windows, the renovation is considered to be a "like-in-kind" renovation and does not require a Certificate of Appropriateness (COA).

SUBJECT: REQUEST FOR BUILDING PERMIT FEE WAIVER

My husband, Rodney, and I are preparing to replace the aluminum windows from 1960 with a more period appropriate-looking window at 507 E. Rusk. We are currently requesting money from the Small Matching Grants Program to help offset this cost. The property is considered low contributing to the historic district, so we would like to request the building permit fee be waived.