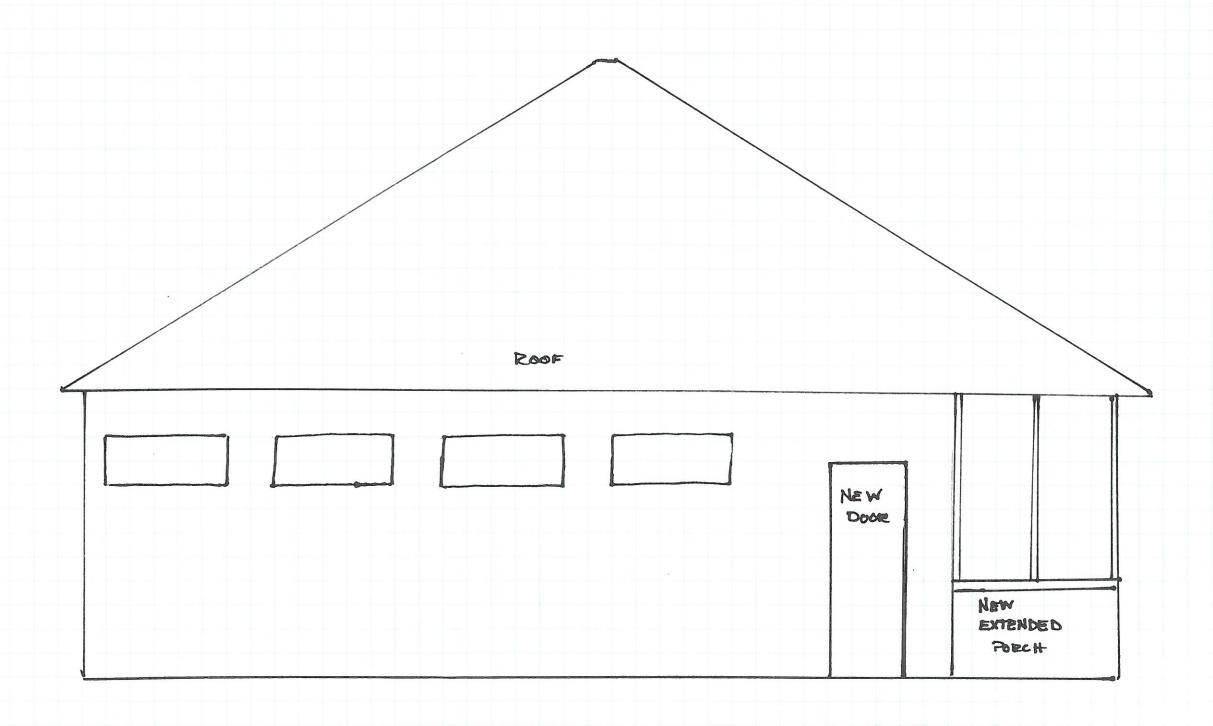

#### **PURPOSE AND BACKGROUND:**

The applicant is requesting the approval of a small matching grant for the purpose of renovating and expanding an existing home on a *High-Contributing Property*. In addition, to this request, the applicant has also submitted a request for the approval of a building permit waiver [*H2018-004*]. The proposed renovation/expansion is in conformance with the Certificate of Appropriateness (COA) approved by the Historic Preservation Advisory Board (HPAB) on September 15, 2016.

The subject property is located at 302 Margaret Street and is recognized as a *High Contributing Property*, which indicates the home has highly significant architectural and/or historic characteristics. The home is approximately 1,096 sq. ft., and based on the 2017 Historic Resources Survey, the main area was considered to have been constructed in the National Folk style in 1915. The property is zoned Single Family (SF-7) District and is located on the southeast corner of N. Fannin Street and Margaret Street.

The Small Neighborhood Matching Grants Program is an incentive to encourage small improvements or beautification projects for residential properties within the City's historic districts. This program provides matching funds of up to 50% of the total project cost up to \$1,000.00. For a residential property to be eligible for the Small Matching Grant Program, the property must be located within the Old Town Rockwall (OTR) Historic District or the Southside Residential Neighborhood Overlay (SRO) District and must involve improvements to the outside of the property visible from a street (i.e. landscaping, painting, replacement of windows, etc). Based upon the applicant's scope of work, [i.e. replacing the exterior siding with hardi board] the exterior renovation would be eligible for the Small Neighborhood Matching Grant of \$1,000.00, should the Historic Preservation Advisory Board (HPAB) approve the applicant's request. Currently, no matching grants have been issued for 2018. This means that the Historic Preservation Advisory Board (HPAB) has \$5,000.00 of un-allocated money remaining.