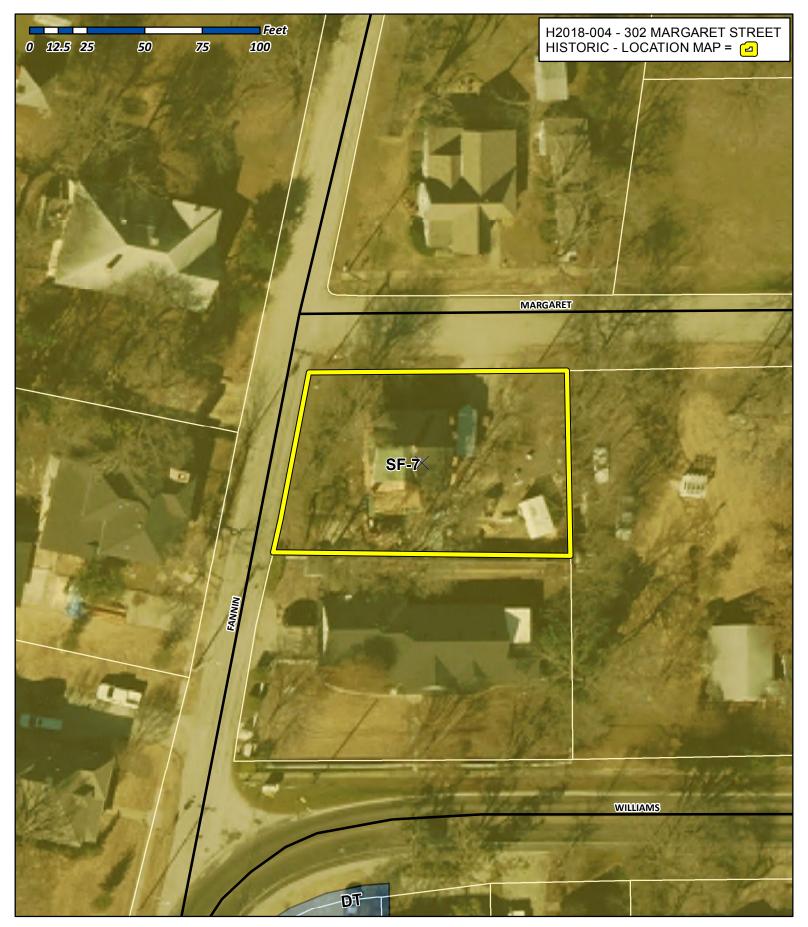

#### **SUMMARY:**

Hold a public hearing to discuss and consider a request for a Small Matching Grant from Geraldine Loftus for a *High Contributing Property* located within the Old Town Rockwall (OTR) Historic District, the Historic Overlay (HO) District, and zoned Single Family 7 (SF-7) District. The subject property is located at 302 Margaret Street and is further identified as Lot NW/4 A, Block 2, Farmers & Merchants Addition, City of Rockwall, Rockwall County, Texas.

The subject property is located at 302 Margaret Street and is recognized as a *High Contributing Property*, which indicates the home has highly significant architectural and/or historic characteristics. The home is approximately 1,096 sq. ft., and based on the 2017 Historic Resources Survey, the main area was considered to have been constructed in the National Folk style in 1915. The property is zoned Single Family (SF-7) District and is located on the southeast corner of N. Fannin Street and Margaret Street.

## City of Rockwall

Planning & Zoning Department 385 S. Goliad Street Rockwall, Texas 75032 (P): (972) 771-7745 (W): www.rockwall.com The City of Rockwall GIS maps are continually under development and therefore subject to change without notice. While we endeavor to provide timely and accurate information, we make no guarantees. The City of Rockwall makes no warranty, express or implied, including warranties of merchantability and fitness for a particular purpose. Use of the information is the sole responsibility of the user.