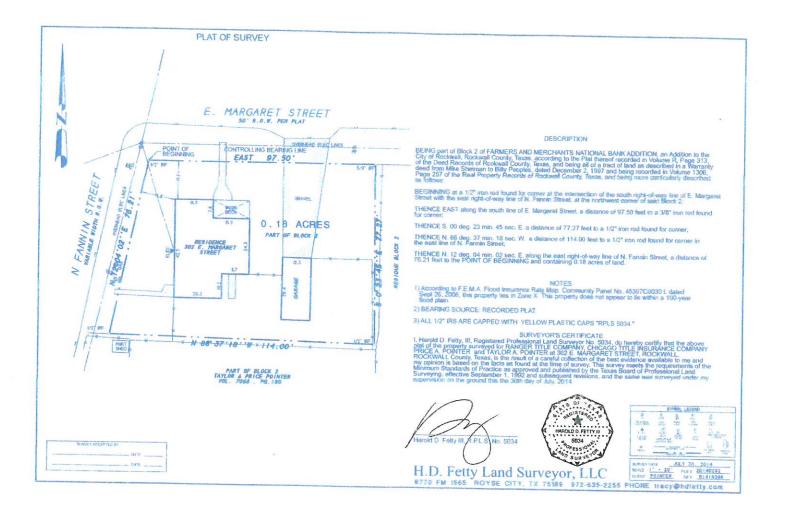

#### **SUMMARY:**

Hold a public hearing to discuss and consider a request for a Small Matching Grant from Geraldine Loftus for a *High Contributing Property* located within the Old Town Rockwall (OTR) Historic District, the Historic Overlay (HO) District, and zoned Single Family 7 (SF-7) District. The subject property is located at 302 Margaret Street and is further identified as Lot NW/4 A, Block 2, Farmers & Merchants Addition, City of Rockwall, Rockwall County, Texas.

The subject property is located at 302 Margaret Street and is recognized as a *High Contributing Property*, which indicates the home has highly significant architectural and/or historic characteristics. The home is approximately 1,096 sq. ft., and based on the 2017 Historic Resources Survey, the main area was considered to have been constructed in the National Folk style in 1915. The property is zoned Single Family (SF-7) District and is located on the southeast corner of N. Fannin Street and Margaret Street.