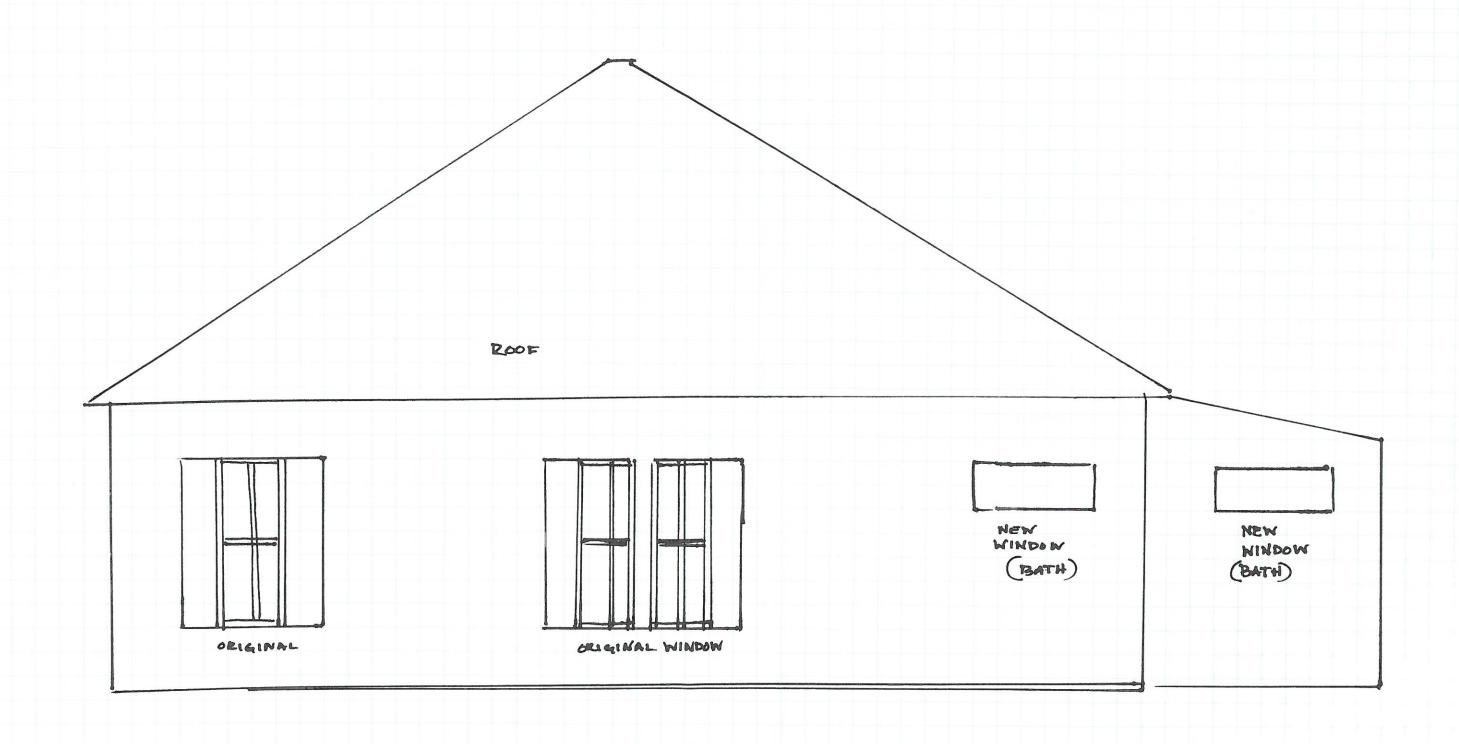

#### **PURPOSE AND BACKGROUND:**

The applicant is requesting the approval of a small matching grant for the purpose of renovating and expanding an existing home on a *High-Contributing Property*. In addition, to this request, the applicant has also submitted a request for the approval of a building permit waiver [*H2018-004*]. The proposed renovation/expansion is in conformance with the Certificate of Appropriateness (COA) approved by the Historic Preservation Advisory Board (HPAB) on September 15, 2016.

The subject property is located at 302 Margaret Street and is recognized as a *High Contributing Property*, which indicates the home has highly significant architectural and/or historic characteristics. The home is approximately 1,096 sq. ft., and based on the 2017 Historic Resources Survey, the main area was considered to have been constructed in the National Folk style in 1915. The property is zoned Single Family (SF-7) District and is located on the southeast corner of N. Fannin Street and Margaret Street.

The Small Neighborhood Matching Grants Program is an incentive to encourage small improvements or beautification projects for residential properties within the City's historic districts. This program provides matching funds of up to 50% of the total project cost up to \$1,000.00. For a residential property to be eligible for the Small Matching Grant Program, the property must be located within the Old Town Rockwall (OTR) Historic District or the Southside Residential Neighborhood Overlay (SRO) District and must involve improvements to the outside of the property visible from a street (i.e. landscaping, painting, replacement of windows, etc). Based upon the applicant's scope of work, [i.e. replacing the exterior siding with hardi board] the exterior renovation would be eligible for the Small Neighborhood Matching Grant of \$1,000.00, should the Historic Preservation Advisory Board (HPAB) approve the applicant's request. Currently, no matching grants have been issued for 2018. This means that the Historic Preservation Advisory Board (HPAB) has \$5,000.00 of un-allocated money remaining.