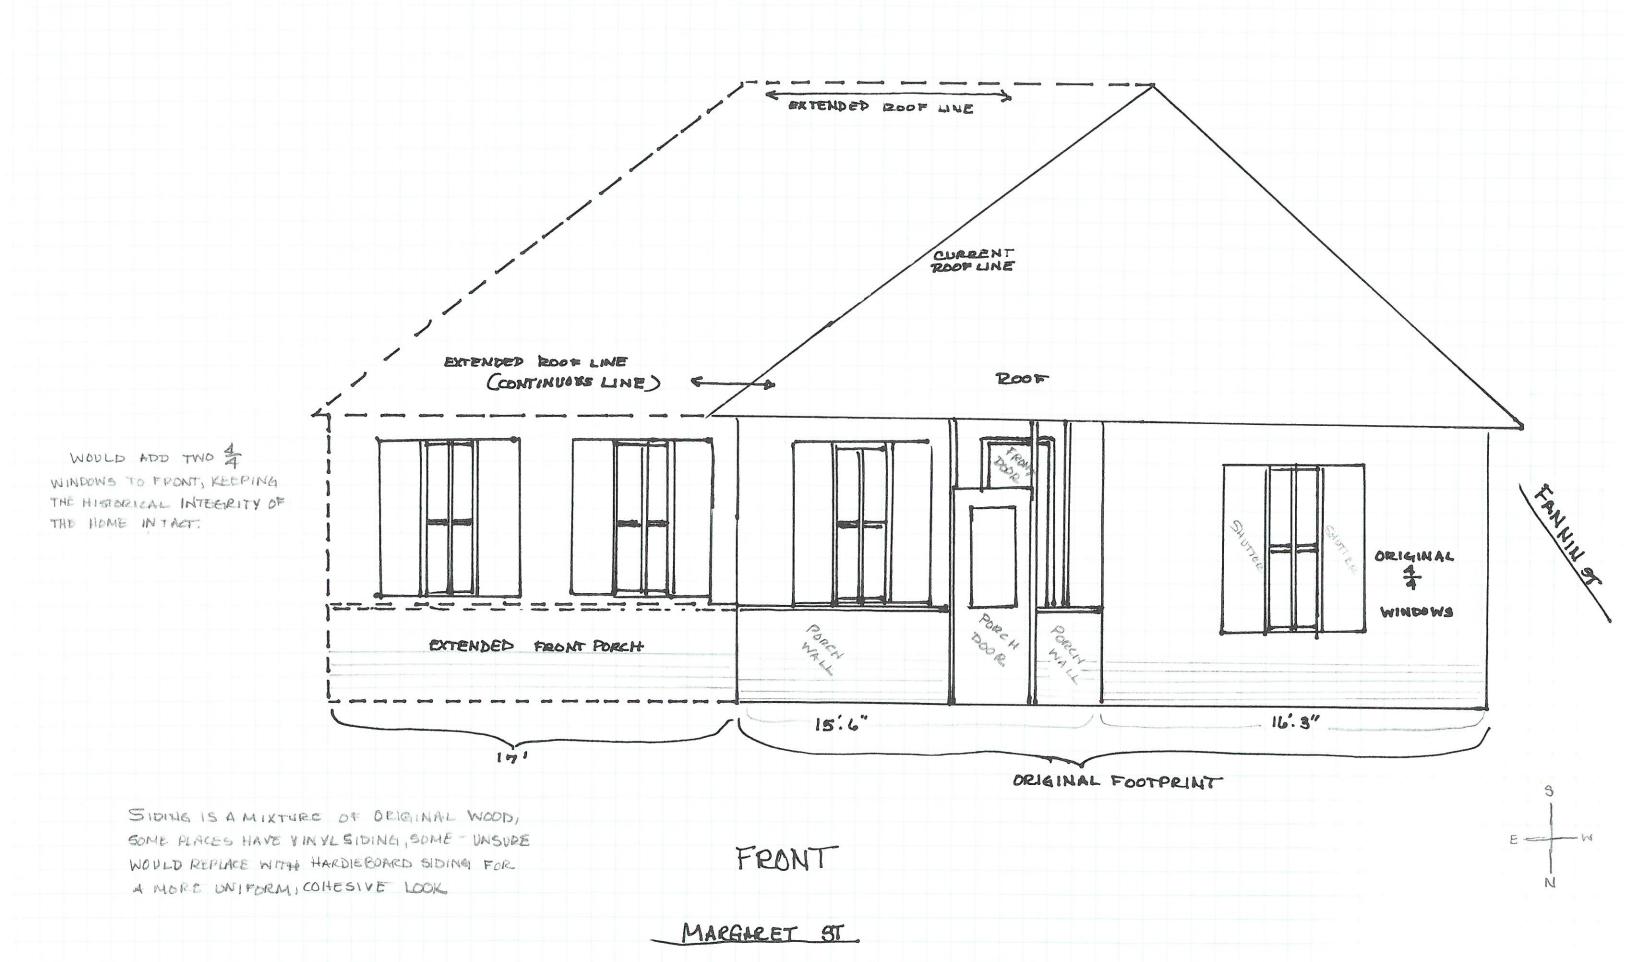

#### **PURPOSE AND BACKGROUND:**

The applicant is requesting the approval of a small matching grant for the purpose of renovating and expanding an existing home on a *High-Contributing Property*. In addition, to this request, the applicant has also submitted a request for the approval of a building permit waiver [*H2018-004*]. The proposed renovation/expansion is in conformance with the Certificate of Appropriateness (COA) approved by the Historic Preservation Advisory Board (HPAB) on September 15, 2016.

The subject property is located at 302 Margaret Street and is recognized as a *High Contributing Property*, which indicates the home has highly significant architectural and/or historic characteristics. The home is approximately 1,096 sq. ft., and based on the 2017 Historic Resources Survey, the main area was considered to have been constructed in the National Folk style in 1915. The property is zoned Single Family (SF-7) District and is located on the southeast corner of N. Fannin Street and Margaret Street.

The Small Neighborhood Matching Grants Program is an incentive to encourage small improvements or beautification projects for residential properties within the City's historic districts. This program provides matching funds of up to 50% of the total project cost up to \$1,000.00. For a residential property to be eligible for the Small Matching Grant Program, the property must be located within the Old Town Rockwall (OTR) Historic District or the Southside Residential Neighborhood Overlay (SRO) District and must involve improvements to the outside of the property visible from a street (i.e. landscaping, painting, replacement of windows, etc). Based upon the applicant's scope of work, [i.e. replacing the exterior siding with hardi board] the exterior renovation would be eligible for the Small Neighborhood Matching Grant of \$1,000.00, should the Historic Preservation Advisory Board (HPAB) approve the applicant's request. Currently, no matching grants have been issued for 2018. This means that the Historic Preservation Advisory Board (HPAB) has \$5,000.00 of un-allocated money remaining.