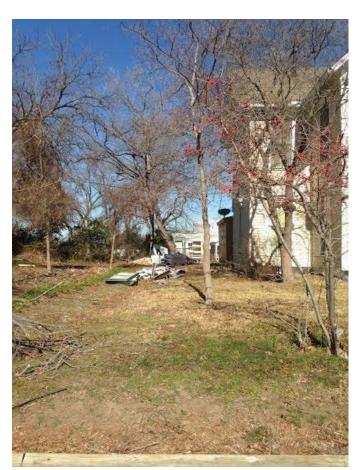

### Proposed area for concrete driveway.

Front left side of the property. Driveway entrance from St. Marys St.

### Proposed second driveway

Rear of property. Driveway entrance from Barnes Lane.

- We propose to replace the deteriorating pavestone leading up to the home with a brick walkway.
- This would be concrete then brick laid in a herringbone pattern