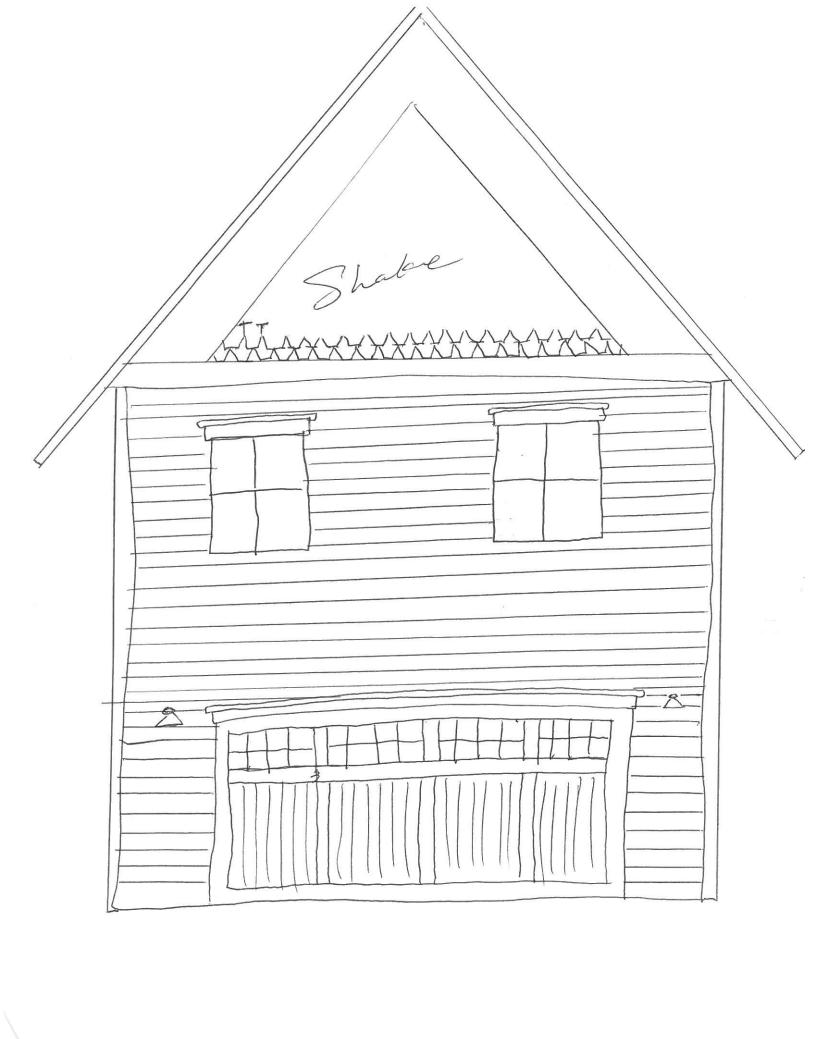

### **DISCUSSION:**

The applicants, Charlie and Ginni Rickerson, are requesting a Certificate of Appropriateness (COA) for the construction of a detached garage that will include a secondary living unit, the addition of two new driveways, and replacement of the walkway leading to the front porch. According to the applicant's letter, it is their intent to build the detached garage based on the style of the primary structure. The homes' style was constructed as *Folk Victorian* in 1888, is known as the *Jordan House*, and is recognized locally as a *Landmarked Property*. In keeping with the historic integrity of the property, the detached garage (accessory building) will be composed primarily of a beveled (horizontal) six (6) inch wood siding, a steep sloped gabled roof with a staggered "shake" wall surface pattern on the façade, and decorative windows with the cornice and lintel matching the primary structures appearance. The garage door for the building will have the appearance of a carriage styled door, providing an historically relevant quality to the structure.

### Proposed changes:

- 1. Add a two story garage with mother-in-law suite to the rear of the property.
  - 2. Add two driveways to the property.
  - 3. Replace deteriorating walkway up to the home.

- There will be shake from the bottom of the gable to the top to also match the home. The same siding will be applied to match the home as well.
- The stairs will be will not be exposed but built into the interior walls of the structure on the rear of the garage.
- The gable and the garage door will be facing the Saint Marys st.
- The windows will be new vinyl but will match the look of the windows of the home.

The pitch of the roof will be the same as the house so the garage will visually match the architecture of the home.