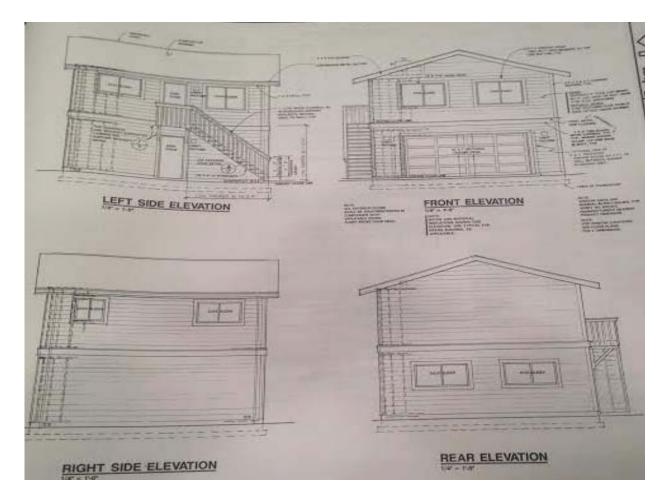

### **DISCUSSION:**

The applicants, Charlie and Ginni Rickerson, are requesting a Certificate of Appropriateness (COA) for the construction of a detached garage that will include a secondary living unit, the addition of two new driveways, and replacement of the walkway leading to the front porch. According to the applicant's letter, it is their intent to build the detached garage based on the style of the primary structure. The homes' style was constructed as *Folk Victorian* in 1888, is known as the *Jordan House*, and is recognized locally as a *Landmarked Property*. In keeping with the historic integrity of the property, the detached garage (accessory building) will be composed primarily of a beveled (horizontal) six (6) inch wood siding, a steep sloped gabled roof with a staggered "shake" wall surface pattern on the façade, and decorative windows with the cornice and lintel matching the primary structures appearance. The garage door for the building will have the appearance of a carriage styled door, providing an historically relevant quality to the structure.

The proposed accessory building will be a two (2) story structure with an overall square footage of approximately 1,152 square feet and an overall height of 30.8 feet. The lower level will consist of a detached garage (accessory building) and will be approximately 576 square feet in area. The Unified Development Code (UDC) allows for one (1) detached garage in a residential district as long as it does not exceed 900 square feet in area or fifteen (15) feet in height, provided that it is located on the same lot as the residential use and that the exterior cladding contains the same materials, excluding glass, as found on the main structure and is generally in the same proportion.

### Proposed changes:

- 1. Add a two story garage with mother-in-law suite to the rear of the property.
  - 2. Add two driveways to the property.
  - 3. Replace deteriorating walkway up to the home.

- There will be shake from the bottom of the gable to the top to also match the home. The same siding will be applied to match the home as well.
- The stairs will be will not be exposed but built into the interior walls of the structure on the rear of the garage.
- The gable and the garage door will be facing the Saint Marys st.
- The windows will be new vinyl but will match the look of the windows of the home.

The pitch of the roof will be the same as the house so the garage will visually match the architecture of the home.