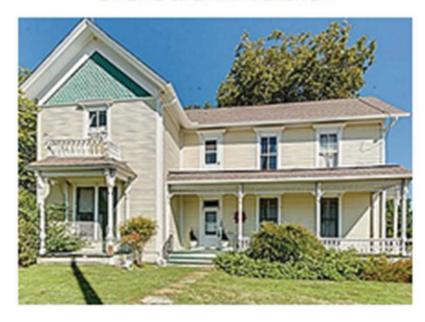

### **DISCUSSION:**

The applicants, Charlie and Ginni Rickerson, are requesting a Certificate of Appropriateness (COA) for the construction of a detached garage that will include a secondary living unit, the addition of two new driveways, and replacement of the walkway leading to the front porch. According to the applicant's letter, it is their intent to build the detached garage based on the style of the primary structure. The homes' style was constructed as *Folk Victorian* in 1888, is known as the *Jordan House*, and is recognized locally as a *Landmarked Property*. In keeping with the historic integrity of the property, the detached garage (accessory building) will be composed primarily of a beveled (horizontal) six (6) inch wood siding, a steep sloped gabled roof with a staggered "shake" wall surface pattern on the façade, and decorative windows with the cornice and lintel matching the primary structures appearance. The garage door for the building will have the appearance of a carriage styled door, providing an historically relevant quality to the structure.

As you may recall, the Rickerson's were recently approved for a COA that allows for the restoration of the primary structure based on their goal of maintaining the historical integrity of the home. With this in mind, staff supports the applicants request for the proposed detached garage and guest quarters/secondary living unit given that the building will be compatible in height, materials, color, design and style of the primary structure. However, the front entry drive will remain a discretionary item for the HPAB members and a review of the allowances to these standards as noted should be considered during the process.