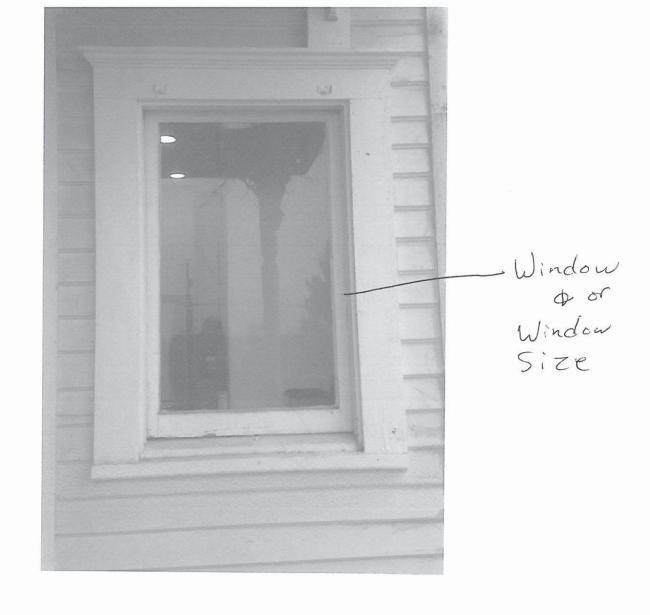

### **DISCUSSION:**

The applicants, Charlie and Ginni Rickerson, are requesting a Certificate of Appropriateness (COA) for the construction of a detached garage that will include a secondary living unit, the addition of two new driveways, and replacement of the walkway leading to the front porch. According to the applicant's letter, it is their intent to build the detached garage based on the style of the primary structure. The homes' style was constructed as *Folk Victorian* in 1888, is known as the *Jordan House*, and is recognized locally as a *Landmarked Property*. In keeping with the historic integrity of the property, the detached garage (accessory building) will be composed primarily of a beveled (horizontal) six (6) inch wood siding, a steep sloped gabled roof with a staggered "shake" wall surface pattern on the façade, and decorative windows with the cornice and lintel matching the primary structures appearance. The garage door for the building will have the appearance of a carriage styled door, providing an historically relevant quality to the structure.

### Proposed changes:

- 1. Add a two story garage with mother-in-law suite to the rear of the property.
  - 2. Add two driveways to the property.
  - 3. Replace deteriorating walkway up to the home.

- There will be shake from the bottom of the gable to the top to also match the home. The same siding will be applied to match the home as well.
- The stairs will be will not be exposed but built into the interior walls of the structure on the rear of the garage.
- The gable and the garage door will be facing the Saint Marys st.
- The windows will be new vinyl but will match the look of the windows of the home.