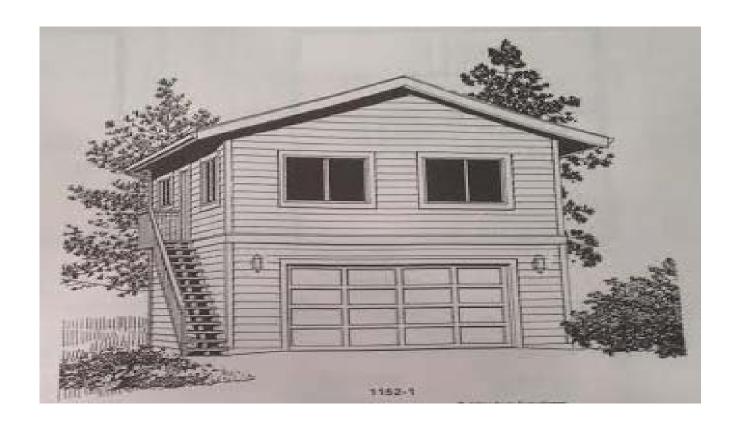

The proposed accessory building will be a two (2) story structure with an overall square footage of approximately 1,152 square feet and an overall height of 30.8 feet. The lower level will consist of a detached garage (accessory building) and will be approximately 576 square feet in area. The Unified Development Code (UDC) allows for one (1) detached garage in a residential district as long as it does not exceed 900 square feet in area or fifteen (15) feet in height, provided that it is located on the same lot as the residential use and that the exterior cladding contains the same materials, excluding glass, as found on the main structure and is generally in the same proportion.

### Proposed changes:

- 1. Add a two story garage with mother-in-law suite to the rear of the property.
  - 2. Add two driveways to the property.
  - 3. Replace deteriorating walkway up to the home.

- There will be shake from the bottom of the gable to the top to also match the home. The same siding will be applied to match the home as well.
- The stairs will be will not be exposed but built into the interior walls of the structure on the rear of the garage.
- The gable and the garage door will be facing the Saint Marys st.
- The windows will be new vinyl but will match the look of the windows of the home.

The pitch of the roof will be the same as the house so the garage will visually match the architecture of the home.