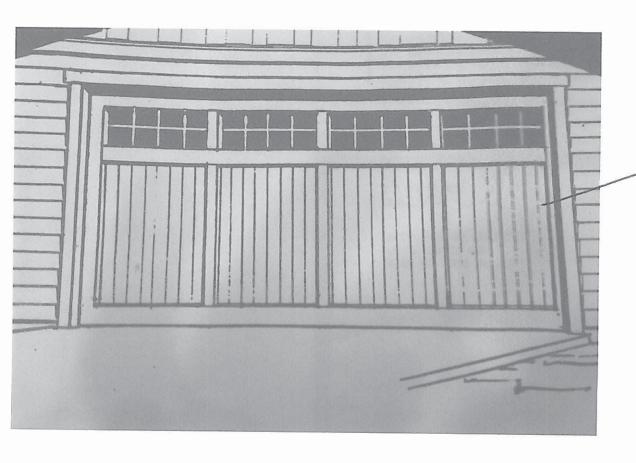

### **DISCUSSION:**

The applicants, Charlie and Ginni Rickerson, are requesting a Certificate of Appropriateness (COA) for the construction of a detached garage that will include a secondary living unit, the addition of two new driveways, and replacement of the walkway leading to the front porch. According to the applicant's letter, it is their intent to build the detached garage based on the style of the primary structure. The homes' style was constructed as *Folk Victorian* in 1888, is known as the *Jordan House*, and is recognized locally as a *Landmarked Property*. In keeping with the historic integrity of the property, the detached garage (accessory building) will be composed primarily of a beveled (horizontal) six (6) inch wood siding, a steep sloped gabled roof with a staggered "shake" wall surface pattern on the façade, and decorative windows with the cornice and lintel matching the primary structures appearance. The garage door for the building will have the appearance of a carriage styled door, providing an historically relevant quality to the structure.

### Proposed changes:

- 1. Add a two story garage with mother-in-law suite to the rear of the property.
  - 2. Add two driveways to the property.
  - 3. Replace deteriorating walkway up to the home.

- There will be shake from the bottom of the gable to the top to also match the home. The same siding will be applied to match the home as well.
- The stairs will be will not be exposed but built into the interior walls of the structure on the rear of the garage.
- The gable and the garage door will be facing the Saint Marys st.
- The windows will be new vinyl but will match the look of the windows of the home.

SURVEY ACCEPTED BY.

DATE \_\_\_\_\_\_\_ DATE \_\_\_\_\_\_

Gable to Match Barage

- Garage Door