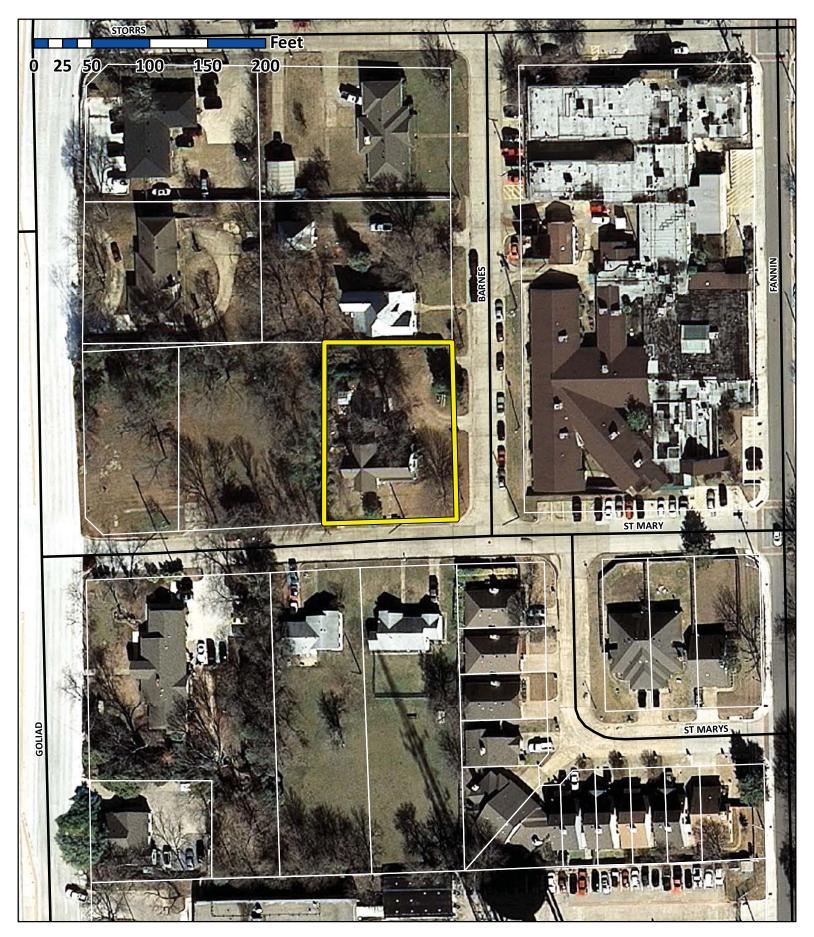

### **SUMMARY:**

Hold a public hearing to discuss and consider a request for a Certificate of Appropriateness (COA) by Charlie and Ginni Rickerson for the purpose of constructing a detached garage with guest quarters/secondary living unit, and two driveway's on a property identified as a Landmarked Property situated within the Historic Overlay (HO) District, zoned Single Family 7 (SF-7) District, and take any action necessary. The subject property is located at 109 St. Mary Street and is further identified as Lot A, Block 117 of the B. F. Boydston Addition, City of Rockwall, Rockwall County, Texas, and take any action necessary.

Furthermore, the applicant intends to replace the deteriorating walkway that leads to the front porch with a herringbone patterned "brick" walkway. Also, the Rickerson's are proposing the addition of two (2) new driveways leading to the accessory building. One of the driveways will be located along the rear of the property and can be accessed from Barnes Street. The second driveway will be located along St. Mary's Street, which is considered a front entry drive and leads to the rear of the property. The building code requires the drive to be a minimum width of eighteen (18) feet. It is staff's opinion that an eighteen (18) foot wide front driveway may affect the characteristics of the Landmarked Property and therefore would not support the width of driveway as prescribed by the building code. However, an exception to the standards may be considered by the Historic Preservation Advisory Board under the UDC, Appendix D. The applicable sections of the Historic Preservation Guidelines, Section I, Driveways states that the driveway should not exceed a width of ten feet, the driveway may extend along the side of the residence or structure...to the rear yard, and that ribbon driveways are allowed if the paved ribbons are at least one foot wide, and no greater than two feet wide.

As you may recall, the Rickerson's were recently approved for a COA that allows for the restoration of the primary structure based on their goal of maintaining the historical integrity of the home. With this in mind, staff supports the applicants request for the proposed detached garage and guest quarters/secondary living unit given that the building will be compatible in height, materials, color, design and style of the primary structure. However, the front entry drive will remain a discretionary item for the HPAB members and a review of the allowances to these standards as noted should be considered during the process.