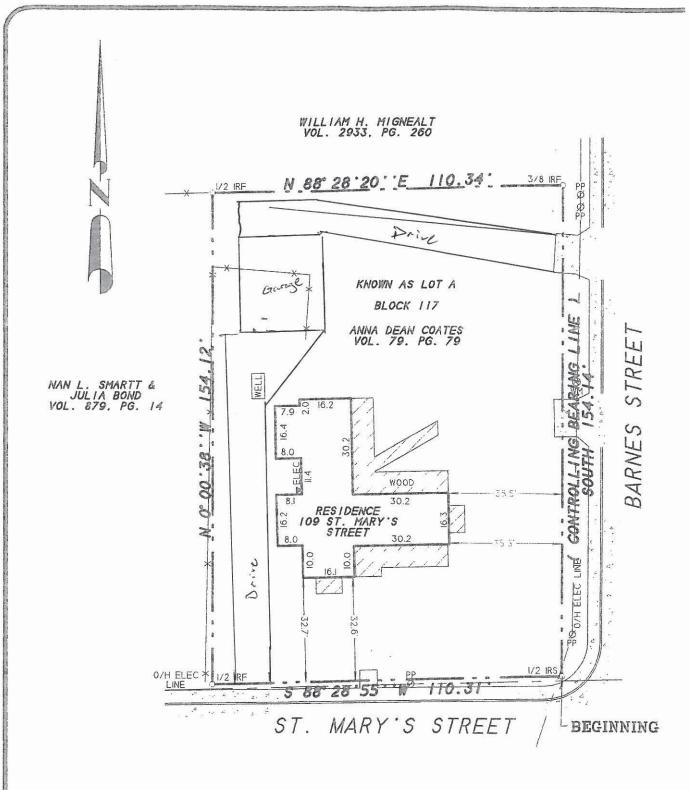

### **SUMMARY:**

Hold a public hearing to discuss and consider a request for a Certificate of Appropriateness (COA) by Charlie and Ginni Rickerson for the purpose of constructing a detached garage with guest quarters/secondary living unit, and two driveway's on a property identified as a Landmarked Property situated within the Historic Overlay (HO) District, zoned Single Family 7 (SF-7) District, and take any action necessary. The subject property is located at 109 St. Mary Street and is further identified as Lot A, Block 117 of the B. F. Boydston Addition, City of Rockwall, Rockwall County, Texas, and take any action necessary.

Furthermore, the applicant intends to replace the deteriorating walkway that leads to the front porch with a herringbone patterned "brick" walkway. Also, the Rickerson's are proposing the addition of two (2) new driveways leading to the accessory building. One of the driveways will be located along the rear of the property and can be accessed from Barnes Street. The second driveway will be located along St. Mary's Street, which is considered a front entry drive and leads to the rear of the property. The building code requires the drive to be a minimum width of eighteen (18) feet. It is staff's opinion that an eighteen (18) foot wide front driveway may affect the characteristics of the Landmarked Property and therefore would not support the width of driveway as prescribed by the building code. However, an exception to the standards may be considered by the Historic Preservation Advisory Board under the UDC, Appendix D. The applicable sections of the Historic Preservation Guidelines, Section I, Driveways states that the driveway should not exceed a width of ten feet, the driveway may extend along the side of the residence or structure...to the rear yard, and that ribbon driveways are allowed if the paved ribbons are at least one foot wide, and no greater than two feet wide.

### Proposed area for concrete driveway.

Front left side of the property. Driveway entrance from St. Marys St.

### Proposed second driveway

Rear of property. Driveway entrance from Barnes Lane.

- We propose to replace the deteriorating pavestone leading up to the home with a brick walkway.
- This would be concrete then brick laid in a herringbone pattern