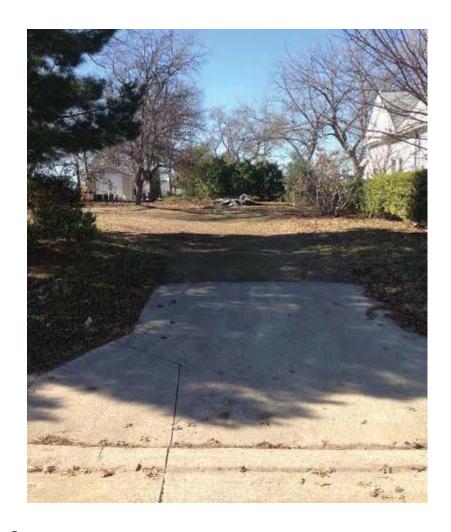

Furthermore, the applicant intends to replace the deteriorating walkway that leads to the front porch with a herringbone patterned "brick" walkway. Also, the Rickerson's are proposing the addition of two (2) new driveways leading to the accessory building. One of the driveways will be located along the rear of the property and can be accessed from Barnes Street. The second driveway will be located along St. Mary's Street, which is considered a front entry drive and leads to the rear of the property. The building code requires the drive to be a minimum width of eighteen (18) feet. It is staff's opinion that an eighteen (18) foot wide front driveway may affect the characteristics of the Landmarked Property and therefore would not support the width of driveway as prescribed by the building code. However, an exception to the standards may be considered by the Historic Preservation Advisory Board under the UDC, Appendix D. The applicable sections of the Historic Preservation Guidelines, Section I, Driveways states that the driveway should not exceed a width of ten feet, the driveway may extend along the side of the residence or structure...to the rear yard, and that ribbon driveways are allowed if the paved ribbons are at least one foot wide, and no greater than two feet wide.

Historic Preservation Advisory Board,

We have submitted a list of projects we would like to complete on our home located at 109 St. Marys Street. Our requests are based upon improving the aesthetics and proper functionality of the property. Our primary purpose is to add a garage and two driveways that would coordinate with the style of the property. We currently have two dirt path driveways that enter the property from Barnes Lane. They are both frequently blocked by visitors or staff of the nursing home that is across from the property. We are restoring this property for our family to enjoy and to contribute positively to our Rockwall community. We are honored to be a part of such a rich history. Thank you for considering our requests.