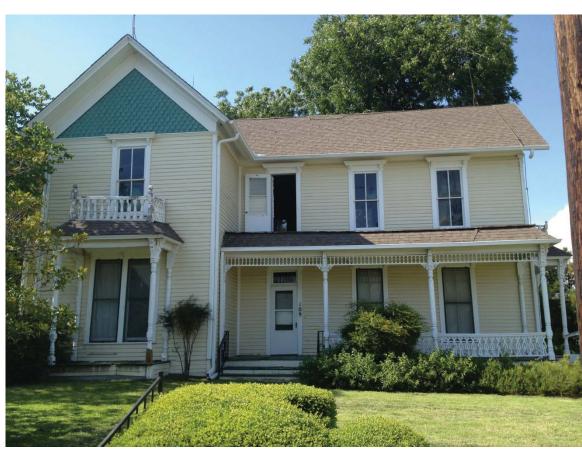

### **DISCUSSION:**

The applicants, Charlie and Ginni Rickerson, are requesting a Certificate of Appropriateness (COA) for the construction of a detached garage that will include a secondary living unit, the addition of two new driveways, and replacement of the walkway leading to the front porch. According to the applicant's letter, it is their intent to build the detached garage based on the style of the primary structure. The homes' style was constructed as *Folk Victorian* in 1888, is known as the *Jordan House*, and is recognized locally as a *Landmarked Property*. In keeping with the historic integrity of the property, the detached garage (accessory building) will be composed primarily of a beveled (horizontal) six (6) inch wood siding, a steep sloped gabled roof with a staggered "shake" wall surface pattern on the façade, and decorative windows with the cornice and lintel matching the primary structures appearance. The garage door for the building will have the appearance of a carriage styled door, providing an historically relevant quality to the structure.

As you may recall, the Rickerson's were recently approved for a COA that allows for the restoration of the primary structure based on their goal of maintaining the historical integrity of the home. With this in mind, staff supports the applicants request for the proposed detached garage and guest quarters/secondary living unit given that the building will be compatible in height, materials, color, design and style of the primary structure. However, the front entry drive will remain a discretionary item for the HPAB members and a review of the allowances to these standards as noted should be considered during the process.