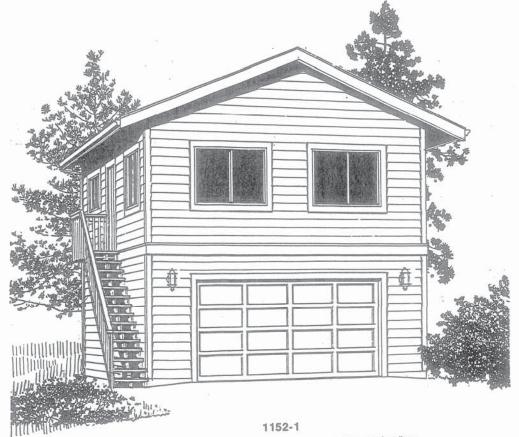

The proposed accessory building will be a two (2) story structure with an overall square footage of approximately 1,152 square feet and an overall height of 30.8 feet. The lower level will consist of a detached garage (accessory building) and will be approximately 576 square feet in area. The Unified Development Code (UDC) allows for one (1) detached garage in a residential district as long as it does not exceed 900 square feet in area or fifteen (15) feet in height, provided that it is located on the same lot as the residential use and that the exterior cladding contains the same materials, excluding glass, as found on the main structure and is generally in the same proportion.

In addition, the proposed accessory building will provide a "Guest Quarters/Secondary Living Unit" on the second floor. The applicant has submitted proposed floor plans for the accessory building indicating the upstairs living space to be 576 square feet, thereby not exceeding the maximum allowable area of 30% of the main structure (2738 sq. ft. X 30% = 821.4 sq. ft.). Under the Permissible Uses Section of the UDC, a guest quarters/secondary living unit requires approval of an SUP with the following conditions:

### Proposed changes:

- 1. Add a two story garage with mother-in-law suite to the rear of the property.
  - 2. Add two driveways to the property.
  - 3. Replace deteriorating walkway up to the home.

- There will be shake from the bottom of the gable to the top to also match the home. The same siding will be applied to match the home as well.
- The stairs will be will not be exposed but built into the interior walls of the structure on the rear of the garage.
- The gable and the garage door will be facing the Saint Marys st.
- The windows will be new vinyl but will match the look of the windows of the home.

The pitch of the roof will be the same as the house so the garage will visually match the architecture of the home.