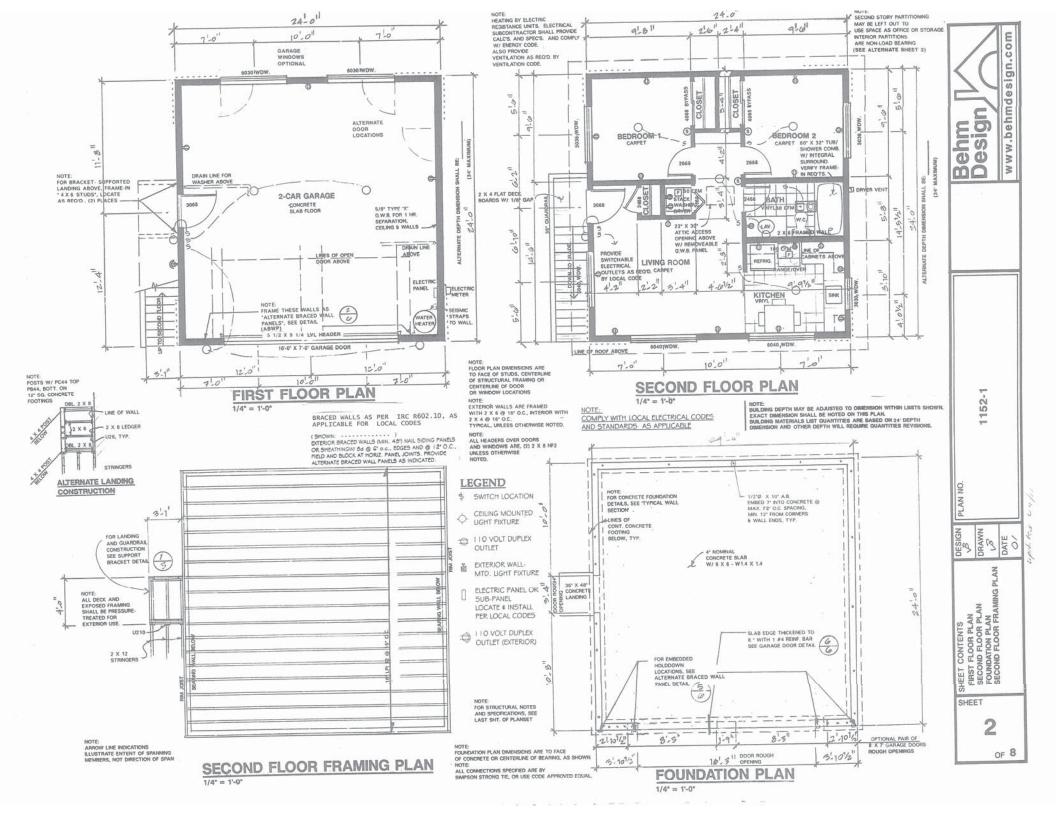

### **DISCUSSION:**

The applicants, Charlie and Ginni Rickerson, are requesting a Certificate of Appropriateness (COA) for the construction of a detached garage that will include a secondary living unit, the addition of two new driveways, and replacement of the walkway leading to the front porch. According to the applicant's letter, it is their intent to build the detached garage based on the style of the primary structure. The homes' style was constructed as *Folk Victorian* in 1888, is known as the *Jordan House*, and is recognized locally as a *Landmarked Property*. In keeping with the historic integrity of the property, the detached garage (accessory building) will be composed primarily of a beveled (horizontal) six (6) inch wood siding, a steep sloped gabled roof with a staggered "shake" wall surface pattern on the façade, and decorative windows with the cornice and lintel matching the primary structures appearance. The garage door for the building will have the appearance of a carriage styled door, providing an historically relevant quality to the structure.

The proposed accessory building will be a two (2) story structure with an overall square footage of approximately 1,152 square feet and an overall height of 30.8 feet. The lower level will consist of a detached garage (accessory building) and will be approximately 576 square feet in area. The Unified Development Code (UDC) allows for one (1) detached garage in a residential district as long as it does not exceed 900 square feet in area or fifteen (15) feet in height, provided that it is located on the same lot as the residential use and that the exterior cladding contains the same materials, excluding glass, as found on the main structure and is generally in the same proportion.

The area of the accessory building does not exceed the maximum square footage allowed; however, it does exceed the maximum height of fifteen (15) feet, therefore requires approval of a Specific Use Permit (SUP) by the Planning and Zoning Commission and the City Council.

In addition, the proposed accessory building will provide a "Guest Quarters/Secondary Living Unit" on the second floor. The applicant has submitted proposed floor plans for the accessory building indicating the upstairs living space to be 576 square feet, thereby not exceeding the maximum allowable area of 30% of the main structure (2738 sq. ft. X 30% = 821.4 sq. ft.). Under the Permissible Uses Section of the UDC, a guest quarters/secondary living unit requires approval of an SUP with the following conditions: