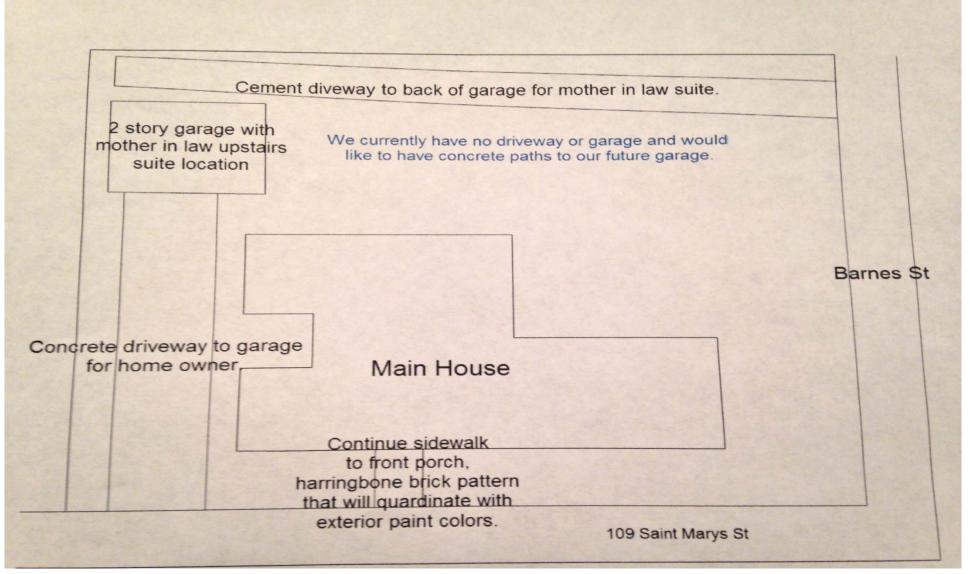

Furthermore, the applicant intends to replace the deteriorating walkway that leads to the front porch with a herringbone patterned "brick" walkway. Also, the Rickerson's are proposing the addition of two (2) new driveways leading to the accessory building. One of the driveways will be located along the rear of the property and can be accessed from Barnes Street. The second driveway will be located along St. Mary's Street, which is considered a front entry drive and leads to the rear of the property. The building code requires the drive to be a minimum width of eighteen (18) feet. It is staff's opinion that an eighteen (18) foot wide front driveway may affect the characteristics of the Landmarked Property and therefore would not support the width of driveway as prescribed by the building code. However, an exception to the standards may be considered by the Historic Preservation Advisory Board under the UDC, Appendix D. The applicable sections of the Historic Preservation Guidelines, Section I, Driveways states that the driveway should not exceed a width of ten feet, the driveway may extend along the side of the residence or structure...to the rear yard, and that ribbon driveways are allowed if the paved ribbons are at least one foot wide, and no greater than two feet wide.

### Proposed changes:

- 1. Add a two story garage with mother-in-law suite to the rear of the property.
  - 2. Add two driveways to the property.
  - 3. Replace deteriorating walkway up to the home.

- There will be shake from the bottom of the gable to the top to also match the home. The same siding will be applied to match the home as well.
- The stairs will be will not be exposed but built into the interior walls of the structure on the rear of the garage.
- The gable and the garage door will be facing the Saint Marys st.
- The windows will be new vinyl but will match the look of the windows of the home.

### Proposed area for concrete driveway.

Front left side of the property. Driveway entrance from St. Marys St.

### Proposed second driveway

Rear of property. Driveway entrance from Barnes Lane.

- We propose to replace the deteriorating pavestone leading up to the home with a brick walkway.
- This would be concrete then brick laid in a herringbone pattern