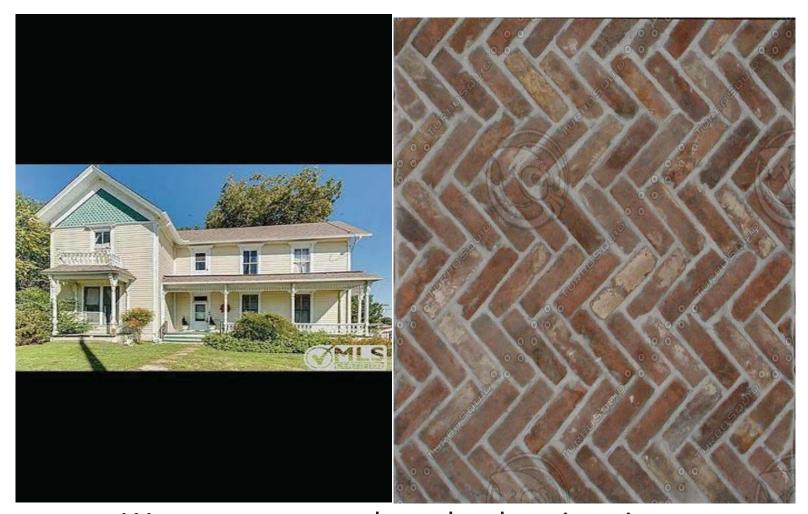

### **DISCUSSION:**

The applicants, Charlie and Ginni Rickerson, are requesting a Certificate of Appropriateness (COA) for the construction of a detached garage that will include a secondary living unit, the addition of two new driveways, and replacement of the walkway leading to the front porch. According to the applicant's letter, it is their intent to build the detached garage based on the style of the primary structure. The homes' style was constructed as *Folk Victorian* in 1888, is known as the *Jordan House*, and is recognized locally as a *Landmarked Property*. In keeping with the historic integrity of the property, the detached garage (accessory building) will be composed primarily of a beveled (horizontal) six (6) inch wood siding, a steep sloped gabled roof with a staggered "shake" wall surface pattern on the façade, and decorative windows with the cornice and lintel matching the primary structures appearance. The garage door for the building will have the appearance of a carriage styled door, providing an historically relevant quality to the structure.

Furthermore, the applicant intends to replace the deteriorating walkway that leads to the front porch with a herringbone patterned "brick" walkway. Also, the Rickerson's are proposing the addition of two (2) new driveways leading to the accessory building. One of the driveways will be located along the rear of the property and can be accessed from Barnes Street. The second driveway will be located along St. Mary's Street, which is considered a front entry drive and leads to the rear of the property. The building code requires the drive to be a minimum width of eighteen (18) feet. It is staff's opinion that an eighteen (18) foot wide front driveway may affect the characteristics of the Landmarked Property and therefore would not support the width of driveway as prescribed by the building code. However, an exception to the standards may be considered by the Historic Preservation Advisory Board under the UDC, Appendix D. The applicable sections of the Historic Preservation Guidelines, Section I, Driveways states that the driveway should not exceed a width of ten feet, the driveway may extend along the side of the residence or structure...to the rear yard, and that ribbon driveways are allowed if the paved ribbons are at least one foot wide, and no greater than two feet wide.

### Proposed second driveway

Rear of property. Driveway entrance from Barnes Lane.

- We propose to replace the deteriorating pavestone leading up to the home with a brick walkway.
- This would be concrete then brick laid in a herringbone pattern