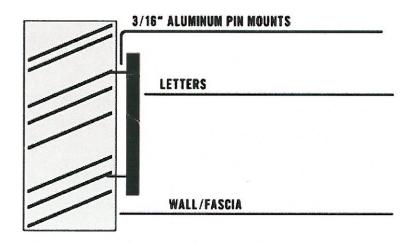

The attached wall sign meets all the requirements in the Unified Development Code but requires that the Historic Preservation Advisory Board review permits for all lit signs within the "Old Town Rockwall" Historic District. The sign is proposed to be comprised of painted foam letters measuring a total of 88" long and 21" high. The applicant has informed staff that the lights used to illuminate the sign will be located in the roof soffit just above the sign. The light fixtures are proposed to be recessed into the soffit and illuminate the back of the sign (similar to Zantas).

#### **CROSS SECTION**

Project: 105 Olive St.

2850 Ridge Rd. Rockwall, TX 75032 972.771.5599 Fax: 972.771.5749 ht-signs.com

Designed by: Chad Perry

Date:4/08/09

\* Lighting Behind large rather

4/20/2009

Breean Nugent 105 Olive Street ROCKWALL, TX 75087