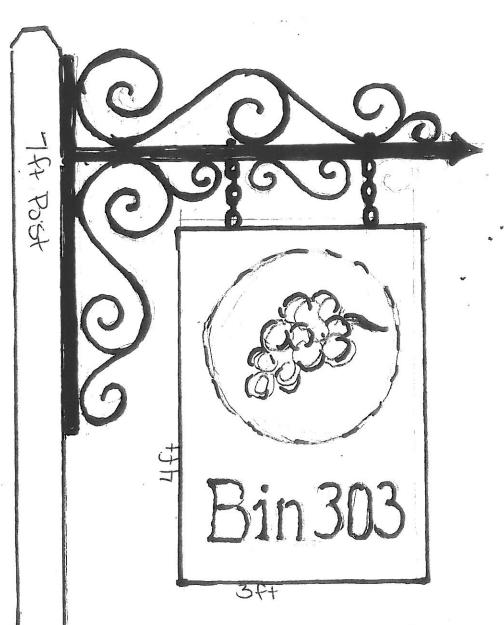

The detached free-standing sign meets all the requirements in the Unified Development Code but requires that the Historic Preservation Advisory Board review this permit for compliance with the requirements of the "Old Town Rockwall" Historic District Guidelines. The sign is a single free-standing sign with one pole support, measuring seven (7) feet in height and a maximum area of twelve (12) square feet. The applicant has made no formal request for a lighted sign. All lit signage shall be indirect with all support electrical equipment (conduit) buried and no light spill over on to adjacent properties. A separate sign permit issued by the Code Enforcement Department is also required. A separate building permit will be required for any electricity to the sign for lighting.

## 469.358.0475

hand Painted Sign; Oil paint on wood 3ftx 9ft Plus ornate metal hanger 88"----