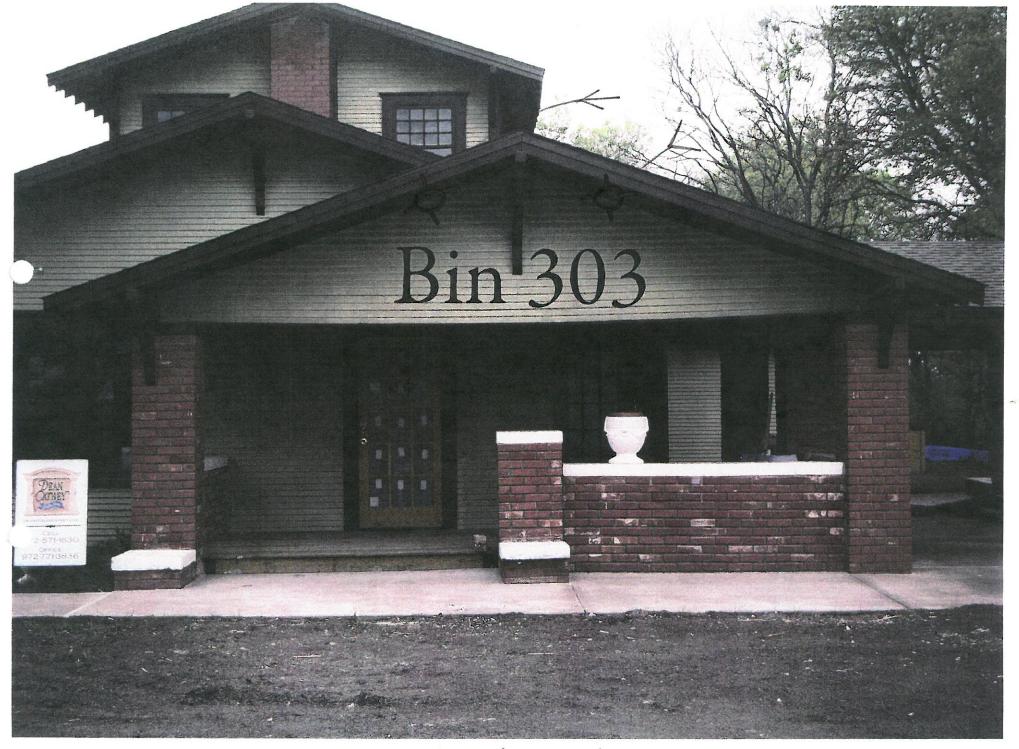

The attached wall sign meets all the requirements in the Unified Development Code but requires that the Historic Preservation Advisory Board review permits for all lit signs within the "Old Town Rockwall" Historic District. The sign is proposed to be comprised of painted foam letters measuring a total of 88" long and 21" high. The applicant has informed staff that the lights used to illuminate the sign will be located in the roof soffit just above the sign. The light fixtures are proposed to be recessed into the soffit and illuminate the back of the sign (similar to Zantas).

# <sup>2</sup> <sup>1</sup> Bin 303

1.5" painted sign foam letters

East Elevation