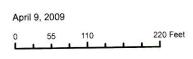

#### **CROSS SECTION**

Project: 105 Olive St.

2850 Ridge Rd. Rockwall, TX 75032 972.771.5599 Fax: 972.771.5749 ht-signs.com

Designed by: Chad Perry

Date:4/08/09

\* Lighting Behind large rather

4/20/2009

Breean Nugent 105 Olive Street ROCKWALL, TX 75087