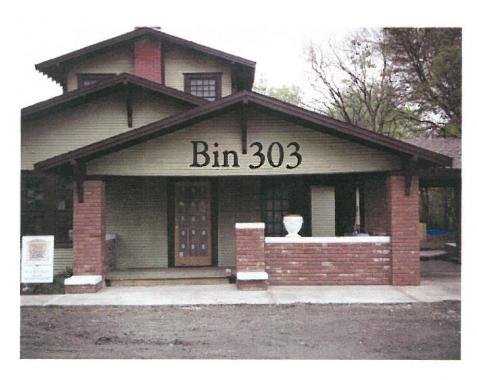

The attached wall sign meets all the requirements in the Unified Development Code but requires that the Historic Preservation Advisory Board review permits for all lit signs within the "Old Town Rockwall" Historic District. The sign is proposed to be comprised of painted foam letters measuring a total of 88" long and 21" high. The applicant has informed staff that the lights used to illuminate the sign will be located in the roof soffit just above the sign. The light fixtures are proposed to be recessed into the soffit and illuminate the back of the sign (similar to Zantas).

# <sup>2</sup> <sup>1</sup> Bin 303

1.5" painted sign foam letters

East Elevation