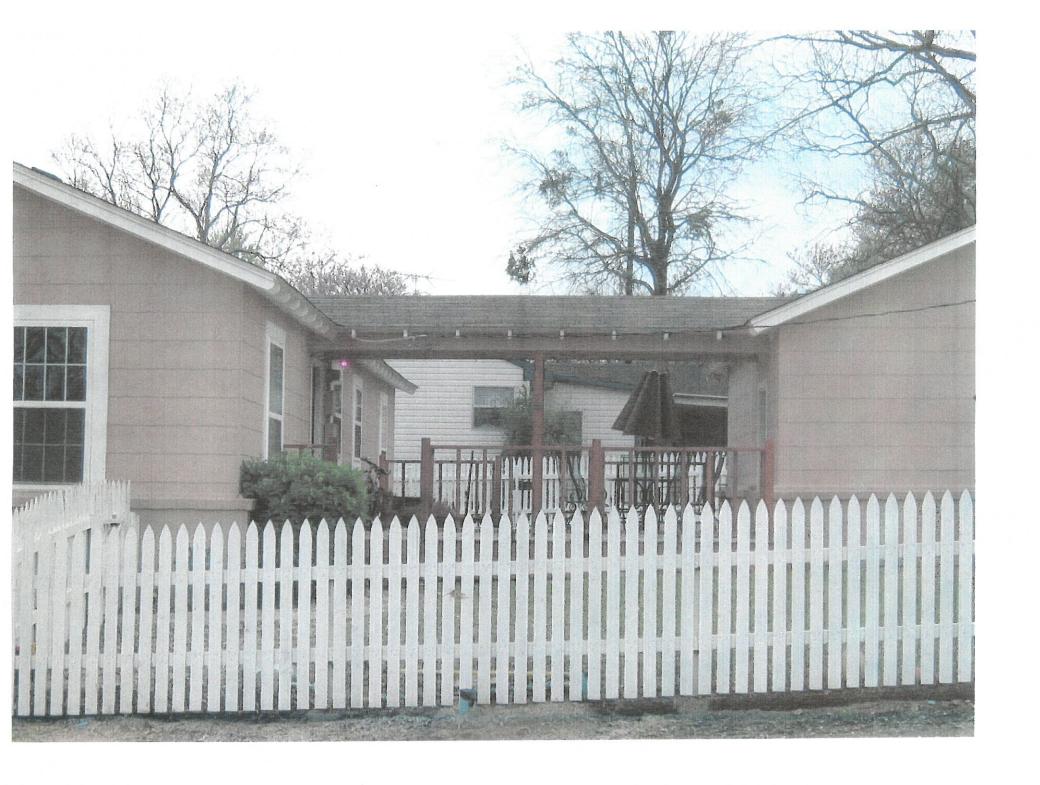

The applicant is proposing to add approximately 250 sq. ft. by enclosing the existing covered breeze way. The house is currently joined to the detached gameroom by the existing covered walkway.

The wall will have six foot french doors and decorative light fixtures. It will be finished with 12 inch hardy board and painted to match the existing color of the house. This will make the gameroom (existing square footage) and house one structure and alleviate any building separation requirements.