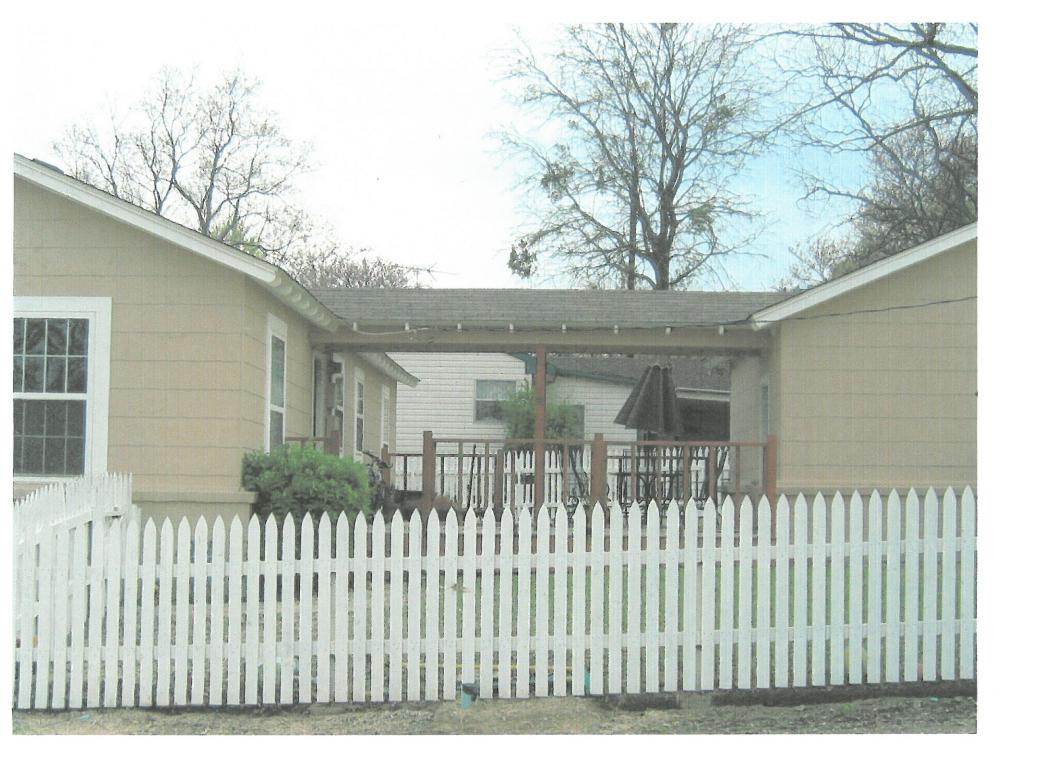

The applicant is proposing to add approximately 250 sq. ft. by enclosing the existing covered breeze way. The house is currently joined to the detached gameroom by the existing covered walkway.

The wall will have six foot french doors and decorative light fixtures. It will be finished with 12 inch hardy board and painted to match the existing color of the house. This will make the gameroom (existing square footage) and house one structure and alleviate any building separation requirements.