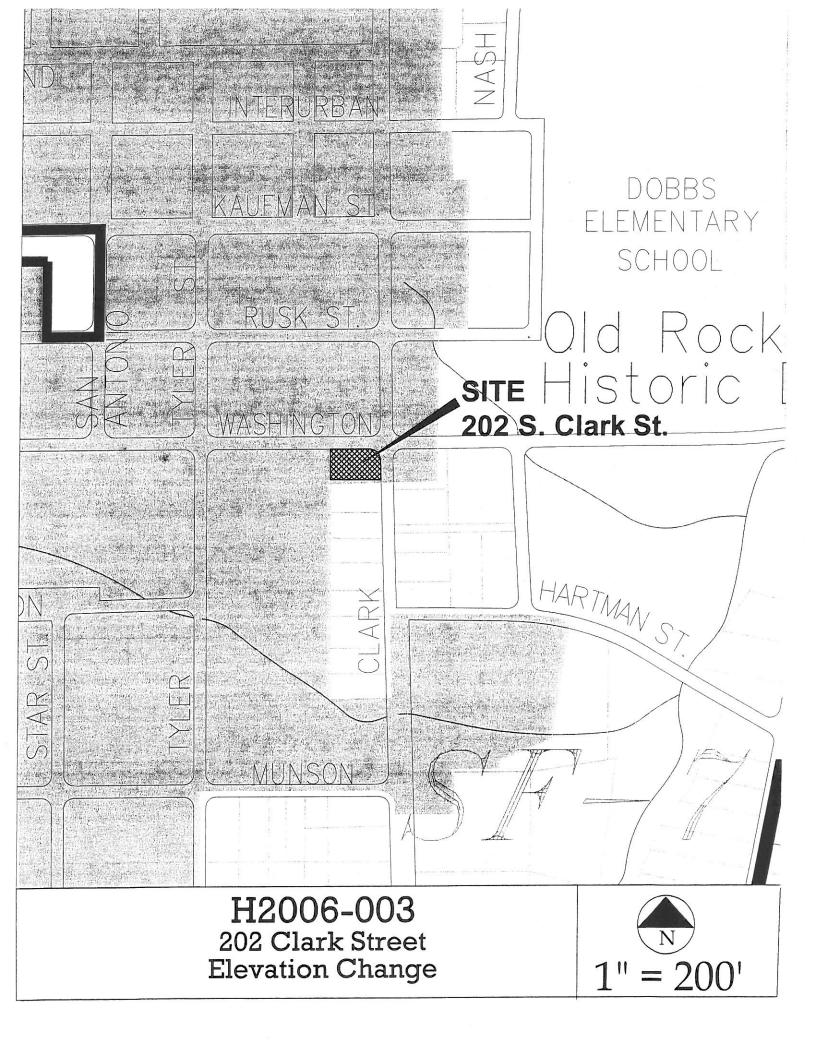

## CITY OF ROCKWALL Historic Preservation Advisory Board Memo

AGENDA DATE: 4/20/2006

APPLICANT: RICH, RONALD & LISA

AGENDA ITEM: H2006-003; 202 S. Clark Street Elev.

Hold a public hearing and consider a request for a Certificate of Appropriateness (C of A) from Ronald Rich for the enclosure of an existing covered breezeway located in the side yard at 202 S. Clark Street (Dawson Addition, Lot1). The tract is zoned (SF-7) Single Family Residential and is located within the Old Rockwall Historic District and identified as a "Non- Contributing Property."

## **BACKGROUND INFORMATION:**

The Applicant, Ronald Rich, has made an application for a Certificate of Appropriateness (C of A) for the enclosure of an existing covered breezeway located in the side yard at 202 S. Clark Street (Dawson Addition, Lot1). The tract is zoned (SF-7) Single Family Residential and is located within the Old Rockwall Historic District and identified as a "Non- Contributing Property".

#### **BACKGROUND INFORMATION:**

The Applicant, Ronald Rich, has made an application for a Certificate of Appropriateness (C of A) for the enclosure of an existing covered breezeway located in the side yard at 202 S. Clark Street (Dawson Addition, Lot1). The tract is zoned (SF-7) Single Family Residential and is located within the Old Rockwall Historic District and identified as a "Non- Contributing Property".