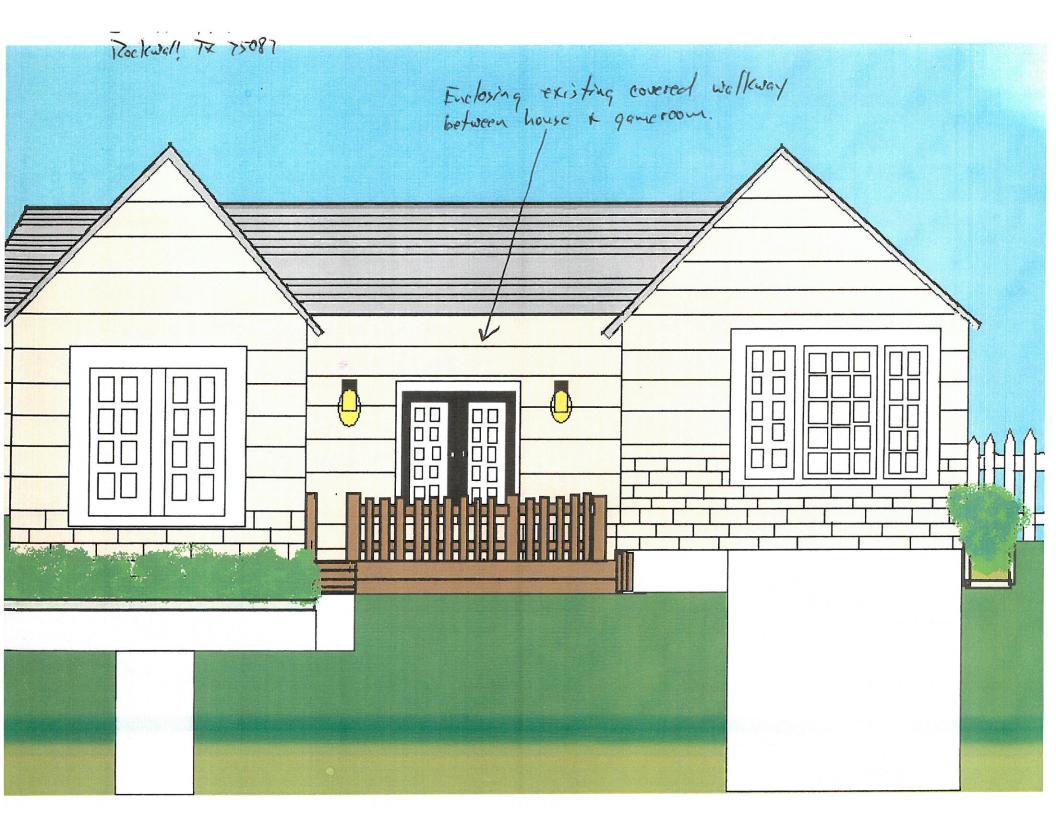

The applicant is proposing to add approximately 250 sq. ft. by enclosing the existing covered breeze way. The house is currently joined to the detached gameroom by the existing covered walkway.

The wall will have six foot french doors and decorative light fixtures. It will be finished with 12 inch hardy board and painted to match the existing color of the house. This will make the gameroom (existing square footage) and house one structure and alleviate any building separation requirements.