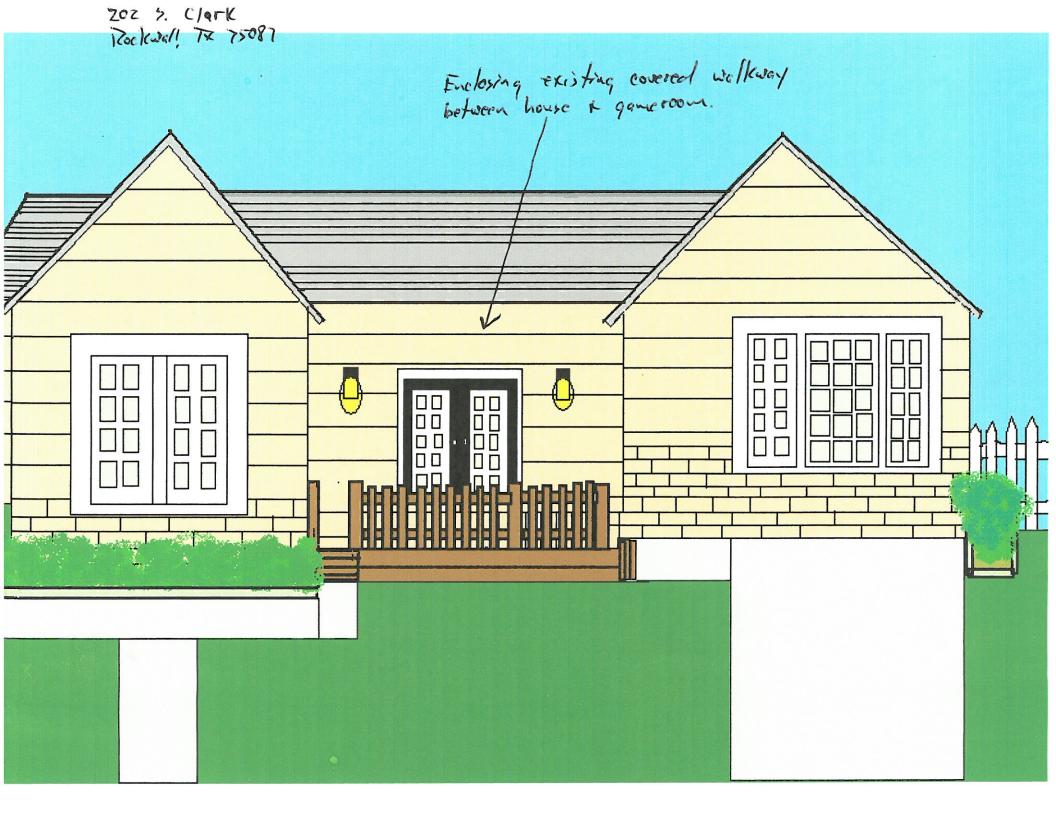

The applicant is proposing to add approximately 250 sq. ft. by enclosing the existing covered breeze way. The house is currently joined to the detached gameroom by the existing covered walkway.

The wall will have six foot french doors and decorative light fixtures. It will be finished with 12 inch hardy board and painted to match the existing color of the house. This will make the gameroom (existing square footage) and house one structure and alleviate any building separation requirements.