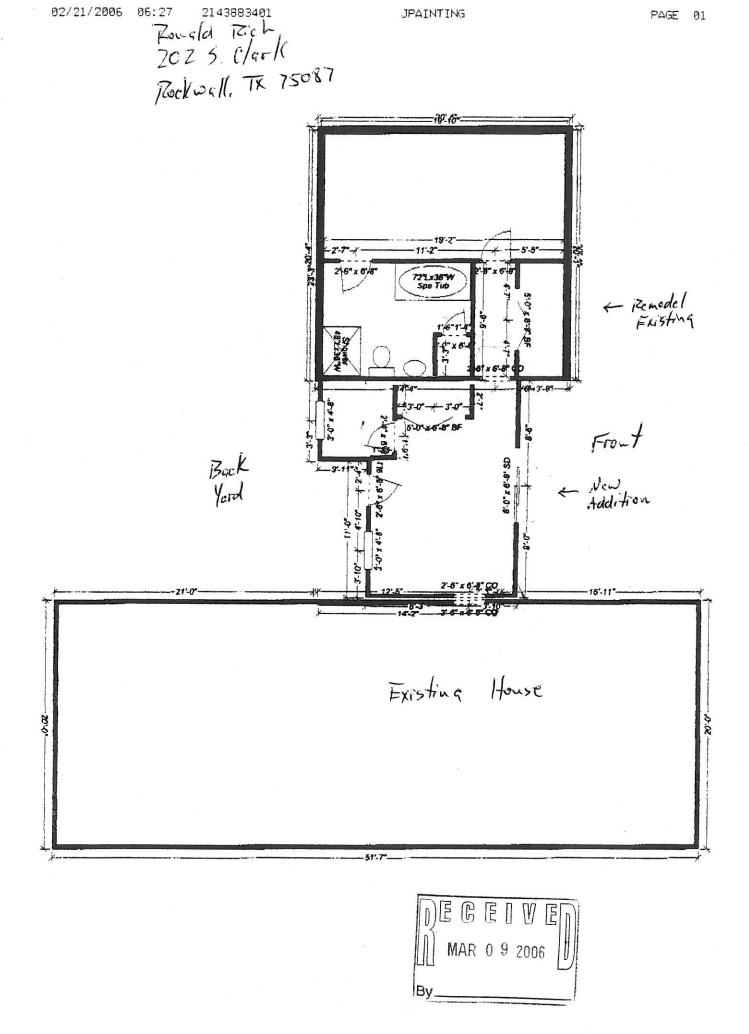

The applicant is proposing to add approximately 250 sq. ft. by enclosing the existing covered breeze way. The house is currently joined to the detached gameroom by the existing covered walkway.

The wall will have six foot french doors and decorative light fixtures. It will be finished with 12 inch hardy board and painted to match the existing color of the house. This will make the gameroom (existing square footage) and house one structure and alleviate any building separation requirements.