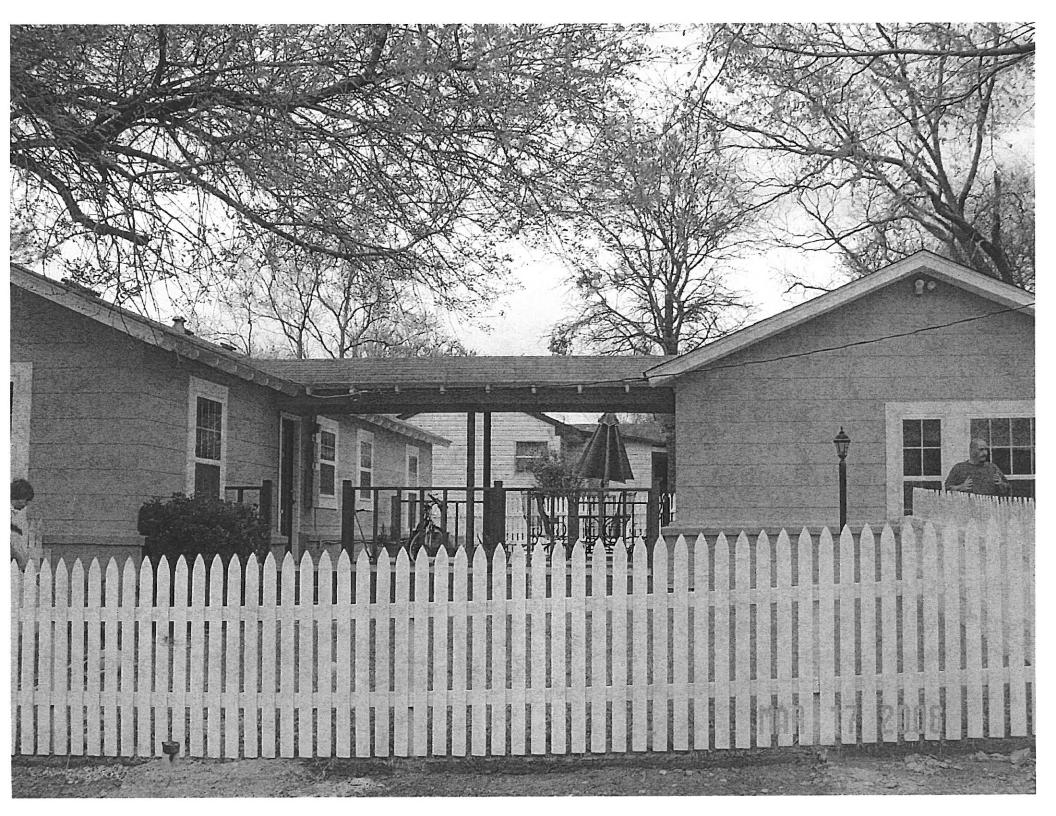

The applicant is proposing to add approximately 250 sq. ft. by enclosing the existing covered breeze way. The house is currently joined to the detached gameroom by the existing covered walkway.

The wall will have six foot french doors and decorative light fixtures. It will be finished with 12 inch hardy board and painted to match the existing color of the house. This will make the gameroom (existing square footage) and house one structure and alleviate any building separation requirements.

The main house was constructed in 1952 with asbestos shingles and a brick wainscot and a composition roof