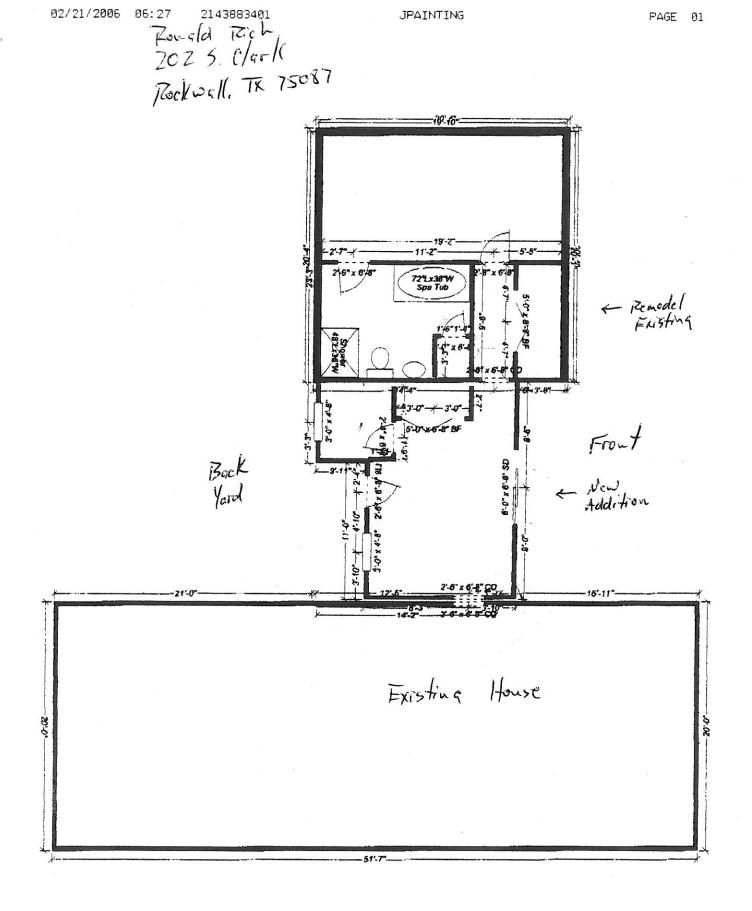

The applicant is proposing to add approximately 250 sq. ft. by enclosing the existing covered breeze way. The house is currently joined to the detached gameroom by the existing covered walkway.

The wall will have six foot french doors and decorative light fixtures. It will be finished with 12 inch hardy board and painted to match the existing color of the house. This will make the gameroom (existing square footage) and house one structure and alleviate any building separation requirements.