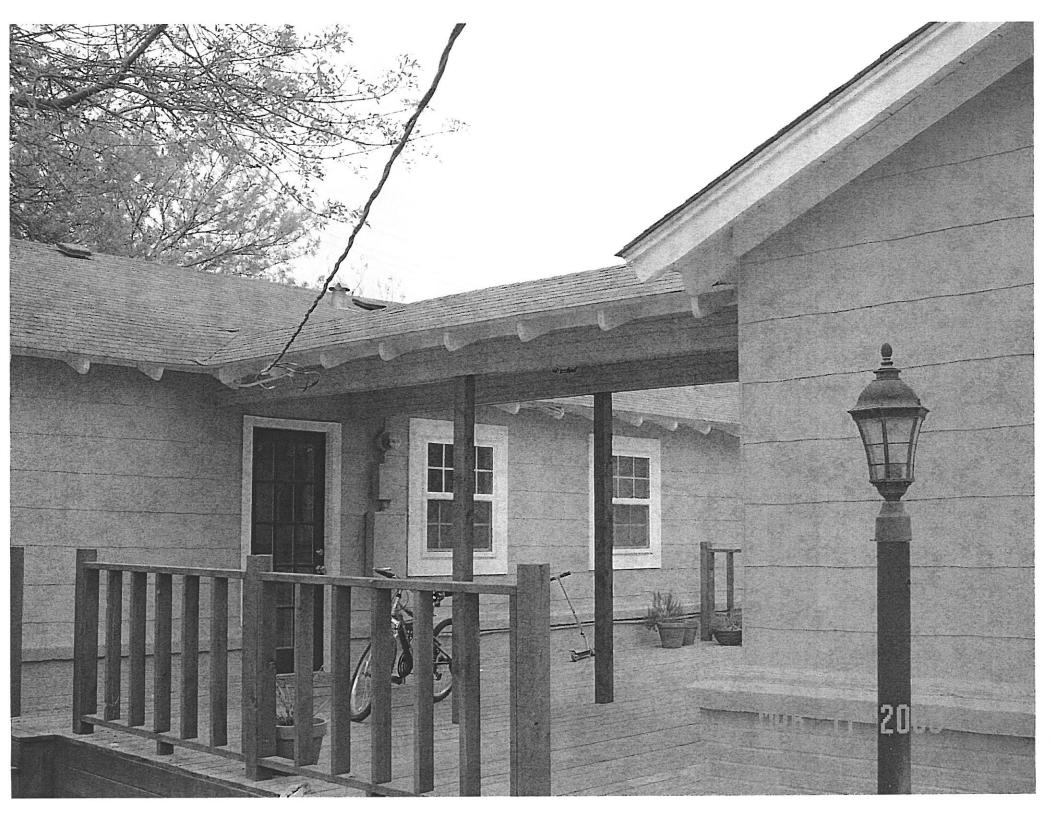

The applicant is proposing to add approximately 250 sq. ft. by enclosing the existing covered breeze way. The house is currently joined to the detached gameroom by the existing covered walkway.

The wall will have six foot french doors and decorative light fixtures. It will be finished with 12 inch hardy board and painted to match the existing color of the house. This will make the gameroom (existing square footage) and house one structure and alleviate any building separation requirements.