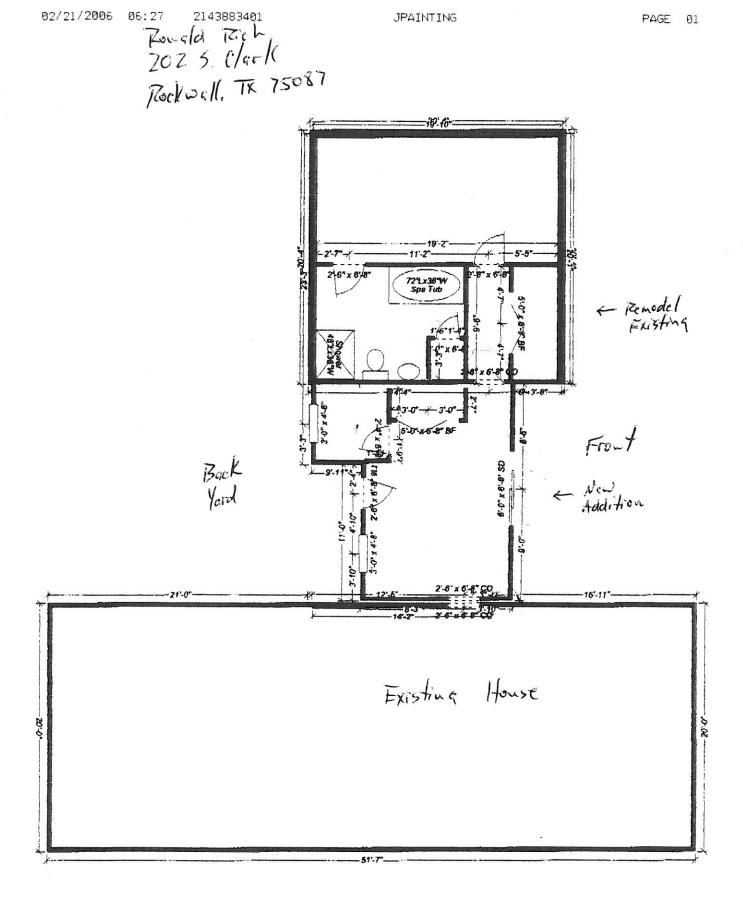

The applicant is proposing to add approximately 250 sq. ft. by enclosing the existing covered breeze way. The house is currently joined to the detached gameroom by the existing covered walkway.

The wall will have six foot french doors and decorative light fixtures. It will be finished with 12 inch hardy board and painted to match the existing color of the house. This will make the gameroom (existing square footage) and house one structure and alleviate any building separation requirements.

- Estingted construction time is 4 weeks, once permitted.

- Property is my residence
- Addition will finalize existing covered walkway juining my house to the

| AA                                                                                                                            |                                         |                                        | 585-85   |
|-------------------------------------------------------------------------------------------------------------------------------|-----------------------------------------|----------------------------------------|----------|
| City of Rockwall<br>Building Permit                                                                                           |                                         | n Request:<br>2) 771-7760              | -515-17  |
| 385 S. Goliad St.                                                                                                             |                                         | 2) 771-7748 4( <i>J</i> <sup>2</sup> ) | 1        |
| Rockwall, TX 75087<br>(972) 771-7709                                                                                          |                                         | ections@rockwall.com                   |          |
| CONSTRUCTION ADDRESS                                                                                                          | TYPE OF PERMIT                          |                                        |          |
| ZOZ S. C/GJ-K<br>SUBDIVISION                                                                                                  | Room Additio                            |                                        |          |
|                                                                                                                               |                                         | ZONING LOT BLOCK                       |          |
|                                                                                                                               | CITY, STATE, ZIP PHON                   |                                        |          |
| GENERAL CONTRACTOR MAIL ADDRESS C                                                                                             | ITY, STATE, ZIP PHON                    | IE #                                   |          |
| J Pointing + Rearcaleling P.O. Box 270036 De<br>ELECTRICAL CONTRACTOR MAIL ADDRESS CIT                                        | 11:4. TEXES 75227<br>Y. STATE, ZIP PHON | 214 388-3181                           |          |
| ELECTRICAL CONTRACTOR MAIL ADDRESS CIT                                                                                        | Y, STATE, ZIP PHON                      | IE #                                   |          |
| PLUMBING CONTRACTOR MAIL ADDRESS CI                                                                                           | TY, STATE ZIP PHON                      | IE #                                   |          |
| MECHANICAL CONTRACTOR MAIL ADDRESS CI                                                                                         | TY, STATE PHON                          | E #                                    |          |
| BUILDING INF                                                                                                                  |                                         |                                        |          |
|                                                                                                                               | ered Patio: Total SF Heigh              | nt Lot Size Plan #:                    |          |
| 1645 N/A Yes                                                                                                                  | 1900                                    | nt Lot Size Plan #:                    |          |
| PERMIT DESCRIPTION:                                                                                                           | - Antonio articl                        | P.L                                    |          |
| udding approximately 250 SF                                                                                                   | EG JOINING ENST                         | ag square too 196                      | e porter |
|                                                                                                                               |                                         | V. / .                                 |          |
|                                                                                                                               |                                         |                                        |          |
|                                                                                                                               |                                         |                                        |          |
| NOTICE TO APPLICANT: THIS PERMIT IS ISSUED ON THE BASIS OF INF                                                                | ORMATION FURNISHED IN THIS A            | PPLICATION AND ON ANY                  |          |
| SUBMITTED PLANS, AND IS SUBJECT TO THE PROVISIONS AND REQUIR<br>ANY OTHER APPLICABLE ORDINANCE. THIS PERMIT IS ISSUED ONLY FO | OR THE PURPOSE OF ALLOWING              | CONSTRUCTION OF A BUILDING             |          |
| OR STRUCTURE CONFORMING TO THE CODES AND ORDIANCES OF TH                                                                      | E CITY, REGARDLESS OF INFOR             | MATION AND/OR PLANS SUBMITT            | ED.      |
| SCOPE OF PERMIT: FOR NEW BUILDINGS AND FOR ADDITIONS TO EXI                                                                   | STING BUILDINGS, THIS PERMIT            | AUTHORIZES ALL STRUCTURAL,             |          |
| PLUMBING, ELECTRICAL, MECHANICAL, WORK TO BE PERFORMED IN<br>ADDRESS, IF DONE AT THE SAME TIME OF INITIAL CONSTRUCTION. NO    | O SEPARATE SUBCONTRACTOR                | PERMITS ARE NEEDED FOR THOS            | SE       |
| TRADES. HOWEVER, THE PERMIT HOLDER IS REQUIRED TO USE ONLY<br>CITY OF ROCKWALL WHERE SUCH, REQUIREMENT IS APPLICABLE.         | SUBCONTRACTORS LICENSES,                | REGISTERED, OR BONDED BY TH            | E        |
| I HEREBY ACCEPT ALL CONDITIONS HEREIN AND CERTIFIY THALL ALL ST ATEMENTS HERIN RECORDED BY MEARE                              | ESTIMATED VALUE:435,0                   | 000                                    |          |
| TRUE VOICE TO MAR 0 9 2006                                                                                                    | Building Permit                         | \$                                     |          |
| AGENT OR APPLICANT                                                                                                            | Water Meter Deposit                     | \$                                     |          |
| 3-9-06 By                                                                                                                     | Meter Installation                      | \$                                     |          |
| (DATE)                                                                                                                        | Sewer Service                           | \$                                     |          |
| Subject property isor is notwithin the flood hazard area.                                                                     | Water Impact Fees                       | \$                                     |          |
|                                                                                                                               | Sewer Impact Fees                       | \$                                     |          |
| CITY APPROVAL                                                                                                                 | Siren Fee                               | \$                                     |          |
|                                                                                                                               | Contractor Registration                 | \$                                     |          |
| (DATE)                                                                                                                        | Certificate of Occupancy                | \$                                     | _        |
|                                                                                                                               | Total Fees                              | \$                                     |          |
|                                                                                                                               |                                         |                                        |          |