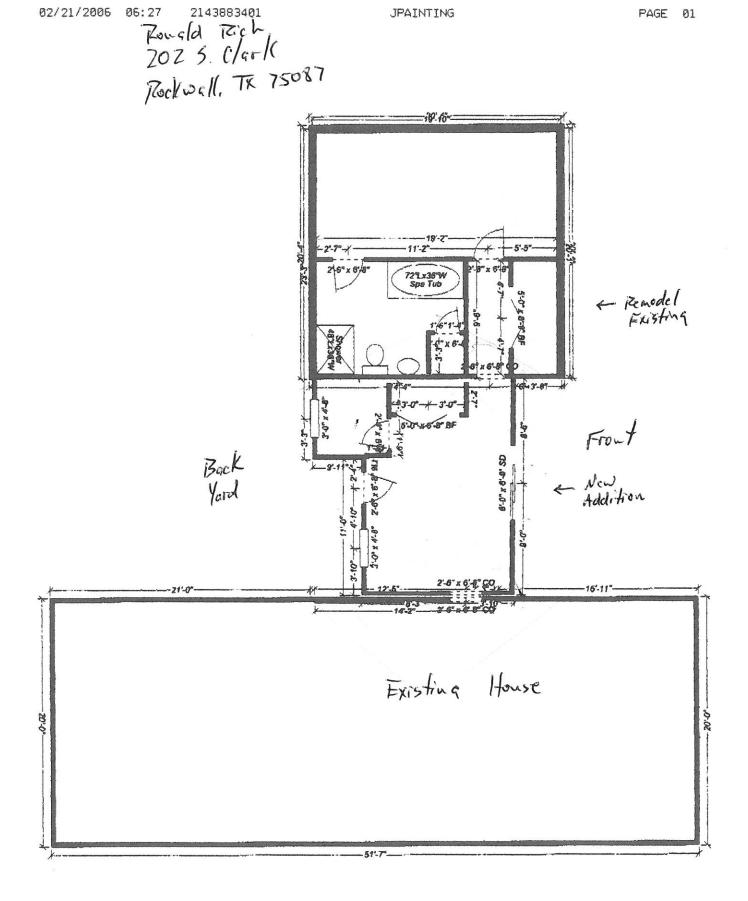

The applicant is proposing to add approximately 250 sq. ft. by enclosing the existing covered breeze way. The house is currently joined to the detached gameroom by the existing covered walkway.

The wall will have six foot french doors and decorative light fixtures. It will be finished with 12 inch hardy board and painted to match the existing color of the house. This will make the gameroom (existing square footage) and house one structure and alleviate any building separation requirements.