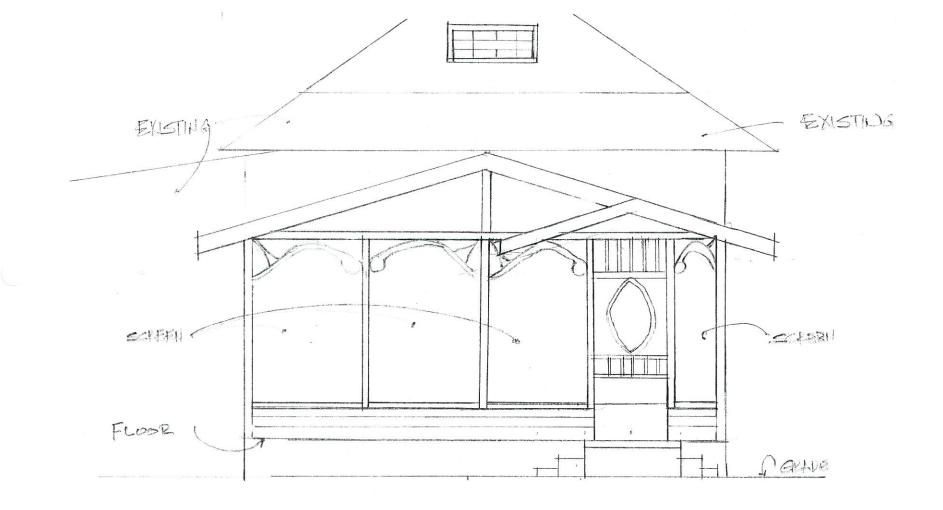

#### BACKGROUND INFORMATION:

The applicant, James Buttgen, has made a request for a Certificate of Appropriateness (C of A) for the addition of a screened back porch at the structure located at 501 Kernodle. This property lies within the Old Town Rockwall Historic District and is identified as a "High Contributing Property". The applicant is proposing to install a porch on the west side of the existing house. The applicant is proposing to connect the porch to the existing detached garage via a proposed breeze-way (porta-cache). This will make the garage and house one structure and alleviate any building separation requirements. The house is a "Queen Anne" Style home constructed around 1900. A "wrap around" porch is found in 40% of the original "Queen Anne" style homes. None of the subtypes of porches associated with the "Queen Anne" style of architecture are know to have been screened. Staff is recommending that if the Board approves the C of A that it be done so without the proposed screening.

Staff feels that the proposed porch and breeze-way are not typical of the era or style of architecture of the existing house.

Twenty (20) notices were sent out to the surrounding property owners within 200' of the subject tract, and at the time of this report, four (4) responses "in favor" and no responses "in opposition" had been returned.