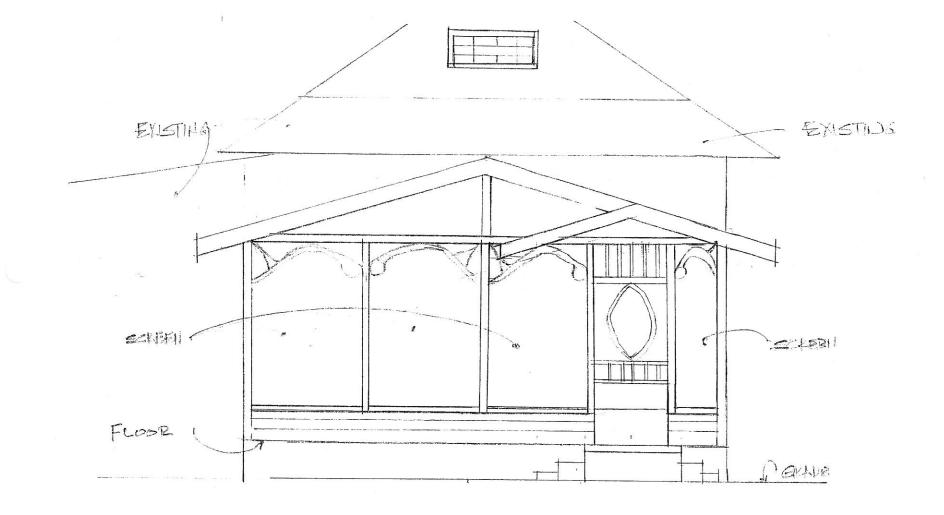

#### BACKGROUND INFORMATION:

The applicant, James Buttgen, has made a request for a Certificate of Appropriateness (C of A) for the addition of a screened back porch at the structure located at 501 Kernodle. This property lies within the Old Town Rockwall Historic District and is identified as a "High Contributing Property". The applicant is proposing to install a porch on the west side of the existing house. The applicant is proposing to connect the porch to the existing detached garage via a proposed breeze-way (porta-cache). This will make the garage and house one structure and alleviate any building separation requirements. The house is a "Queen Anne" Style home constructed around 1900. A "wrap around" porch is found in 40% of the original "Queen Anne" style homes. None of the subtypes of porches associated with the "Queen Anne" style of architecture are know to have been screened. Staff is recommending that if the Board approves the C of A that it be done so without the proposed screening.

Staff feels that the proposed porch and breeze-way are not typical of the era or style of architecture of the existing house.

Twenty (20) notices were sent out to the surrounding property owners within 200' of the subject tract, and at the time of this report, four (4) responses "in favor" and no responses "in opposition" had been returned.

#### **RECOMMENDATIONS:**

Staff feels that the porch is not an original element and will detract from the historical significance of the house.