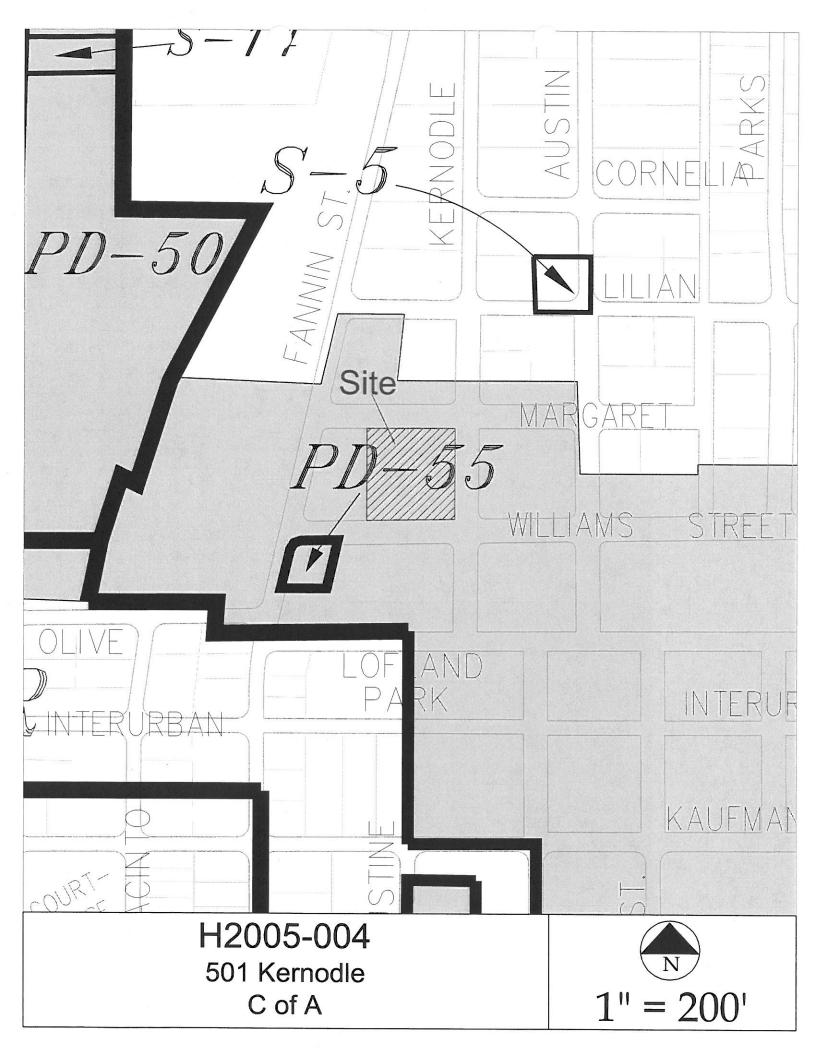

#### H2005-004: 501 Kernodle

Hold a public hearing and consider a request for a Certificate of Appropriateness (CofA) from James Buttgen in order to add a screened porch to the rear facade and a porta-cache connecting the proposed porch and existing detached garage at 501 Kernodle (Buttgen Addition, Block 2, Lots 1 & 2). The tract is zoned (SF-7) Single Family Residential and is located within the Old Rockwall Historic District and identified as a "High Contributing Property."

#### BACKGROUND INFORMATION:

The applicant, James Buttgen, has made a request for a Certificate of Appropriateness (C of A) for the addition of a screened back porch at the structure located at 501 Kernodle. This property lies within the Old Town Rockwall Historic District and is identified as a "High Contributing Property". The applicant is proposing to install a porch on the west side of the existing house. The applicant is proposing to connect the porch to the existing detached garage via a proposed breeze-way (porta-cache). This will make the garage and house one structure and alleviate any building separation requirements. The house is a "Queen Anne" Style home constructed around 1900. A "wrap around" porch is found in 40% of the original "Queen Anne" style homes. None of the subtypes of porches associated with the "Queen Anne" style of architecture are know to have been screened. Staff is recommending that if the Board approves the C of A that it be done so without the proposed screening.