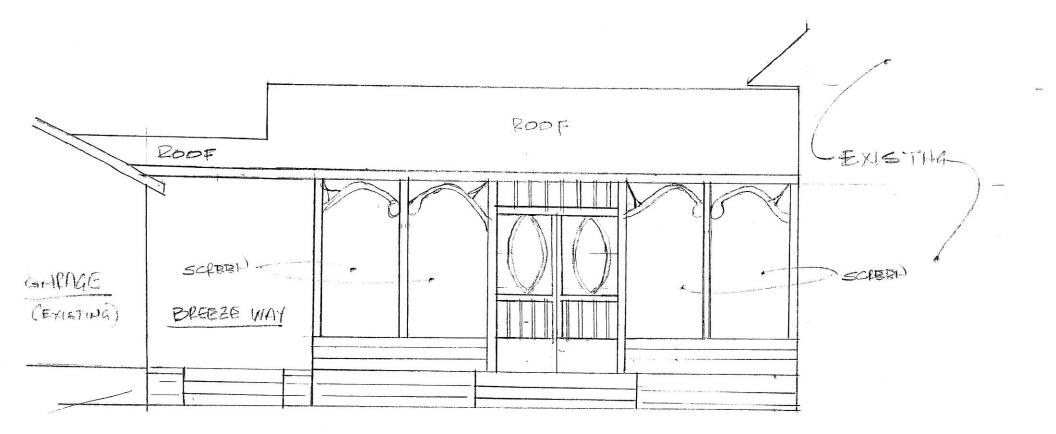

#### H2005-004: 501 Kernodle

Hold a public hearing and consider a request for a Certificate of Appropriateness (CofA) from James Buttgen in order to add a screened porch to the rear facade and a porta-cache connecting the proposed porch and existing detached garage at 501 Kernodle (Buttgen Addition, Block 2, Lots 1 & 2). The tract is zoned (SF-7) Single Family Residential and is located within the Old Rockwall Historic District and identified as a "High Contributing Property."

#### BACKGROUND INFORMATION:

The applicant, James Buttgen, has made a request for a Certificate of Appropriateness (C of A) for the addition of a screened back porch at the structure located at 501 Kernodle. This property lies within the Old Town Rockwall Historic District and is identified as a "High Contributing Property". The applicant is proposing to install a porch on the west side of the existing house. The applicant is proposing to connect the porch to the existing detached garage via a proposed breeze-way (porta-cache). This will make the garage and house one structure and alleviate any building separation requirements. The house is a "Queen Anne" Style home constructed around 1900. A "wrap around" porch is found in 40% of the original "Queen Anne" style homes. None of the subtypes of porches associated with the "Queen Anne" style of architecture are know to have been screened. Staff is recommending that if the Board approves the C of A that it be done so without the proposed screening.