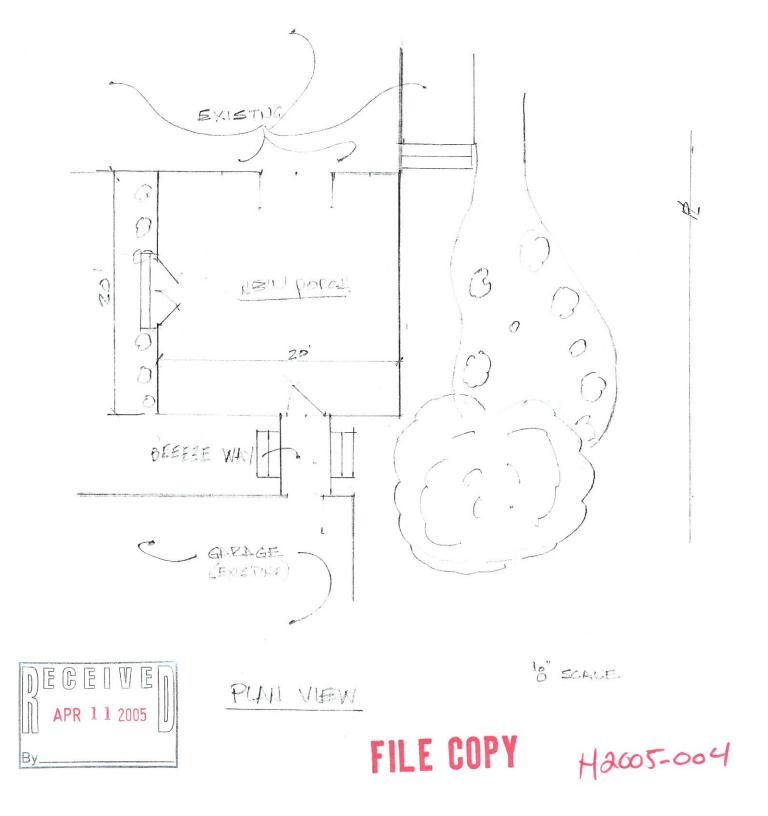

#### H2005-004: 501 Kernodle

Hold a public hearing and consider a request for a Certificate of Appropriateness (CofA) from James Buttgen in order to add a screened porch to the rear facade and a porta-cache connecting the proposed porch and existing detached garage at 501 Kernodle (Buttgen Addition, Block 2, Lots 1 & 2). The tract is zoned (SF-7) Single Family Residential and is located within the Old Rockwall Historic District and identified as a "High Contributing Property."

#### BACKGROUND INFORMATION:

The applicant, James Buttgen, has made a request for a Certificate of Appropriateness (C of A) for the addition of a screened back porch at the structure located at 501 Kernodle. This property lies within the Old Town Rockwall Historic District and is identified as a "High Contributing Property". The applicant is proposing to install a porch on the west side of the existing house. The applicant is proposing to connect the porch to the existing detached garage via a proposed breeze-way (porta-cache). This will make the garage and house one structure and alleviate any building separation requirements. The house is a "Queen Anne" Style home constructed around 1900. A "wrap around" porch is found in 40% of the original "Queen Anne" style homes. None of the subtypes of porches associated with the "Queen Anne" style of architecture are know to have been screened. Staff is recommending that if the Board approves the C of A that it be done so without the proposed screening.