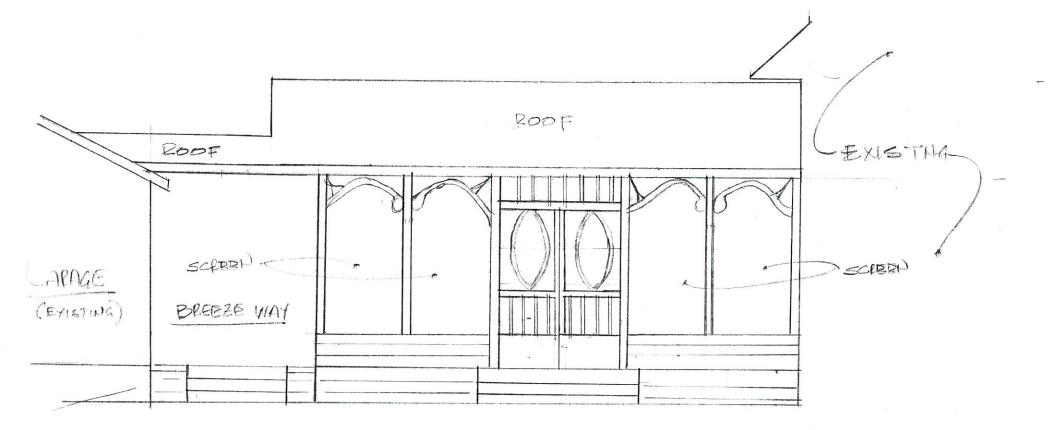

#### BACKGROUND INFORMATION:

The applicant, James Buttgen, has made a request for a Certificate of Appropriateness (C of A) for the addition of a screened back porch at the structure located at 501 Kernodle. This property lies within the Old Town Rockwall Historic District and is identified as a "High Contributing Property". The applicant is proposing to install a porch on the west side of the existing house. The applicant is proposing to connect the porch to the existing detached garage via a proposed breeze-way (porta-cache). This will make the garage and house one structure and alleviate any building separation requirements. The house is a "Queen Anne" Style home constructed around 1900. A "wrap around" porch is found in 40% of the original "Queen Anne" style homes. None of the subtypes of porches associated with the "Queen Anne" style of architecture are know to have been screened. Staff is recommending that if the Board approves the C of A that it be done so without the proposed screening.

Staff feels that the proposed porch and breeze-way are not typical of the era or style of architecture of the existing house.

Twenty (20) notices were sent out to the surrounding property owners within 200' of the subject tract, and at the time of this report, four (4) responses "in favor" and no responses "in opposition" had been returned.