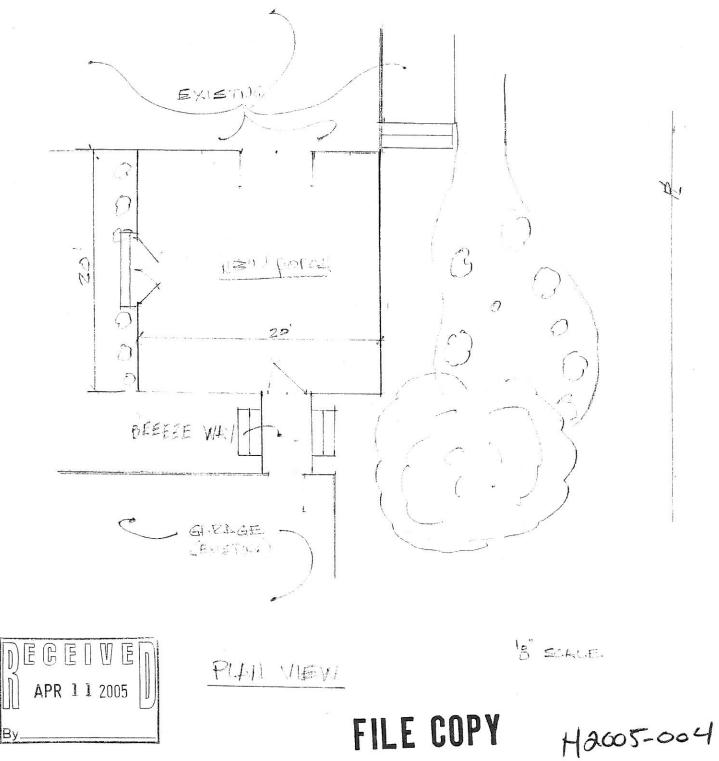

#### BACKGROUND INFORMATION:

The applicant, James Buttgen, has made a request for a Certificate of Appropriateness (C of A) for the addition of a screened back porch at the structure located at 501 Kernodle. This property lies within the Old Town Rockwall Historic District and is identified as a "High Contributing Property". The applicant is proposing to install a porch on the west side of the existing house. The applicant is proposing to connect the porch to the existing detached garage via a proposed breeze-way (porta-cache). This will make the garage and house one structure and alleviate any building separation requirements. The house is a "Queen Anne" Style home constructed around 1900. A "wrap around" porch is found in 40% of the original "Queen Anne" style homes. None of the subtypes of porches associated with the "Queen Anne" style of architecture are know to have been screened. Staff is recommending that if the Board approves the C of A that it be done so without the proposed screening.

Staff feels that the proposed porch and breeze-way are not typical of the era or style of architecture of the existing house.

Twenty (20) notices were sent out to the surrounding property owners within 200' of the subject tract, and at the time of this report, four (4) responses "in favor" and no responses "in opposition" had been returned.