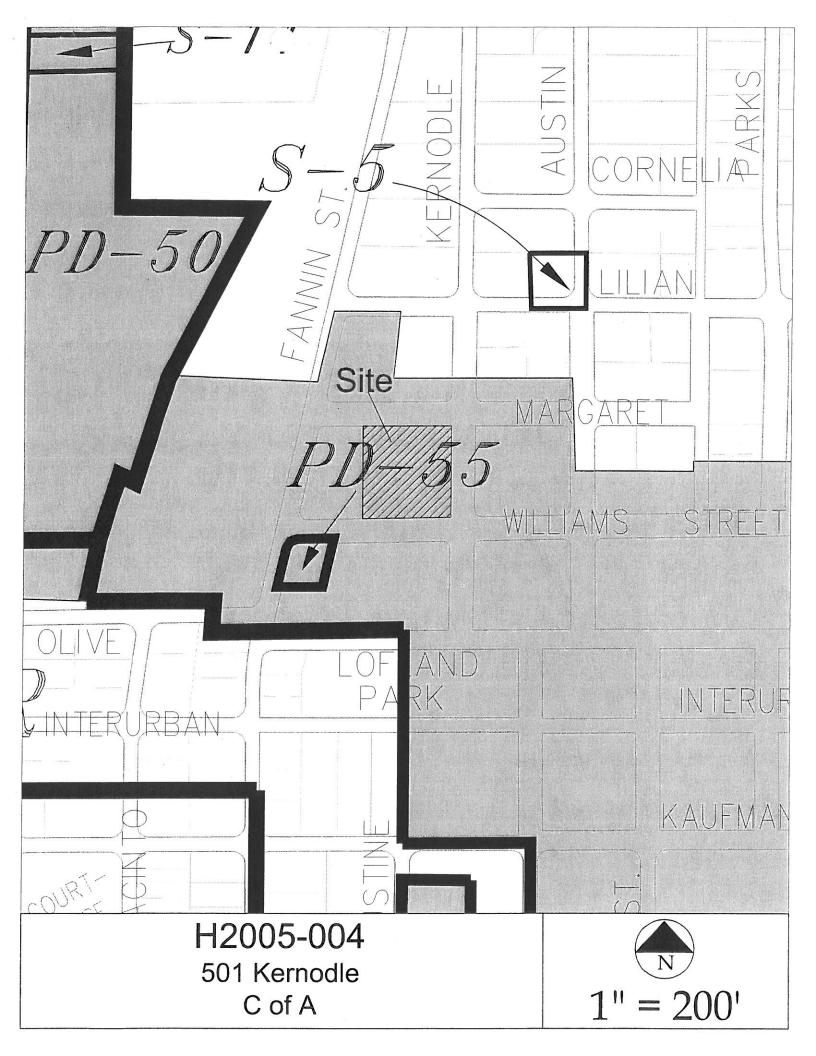

#### H2005-004: 501 Kernodle

Hold a public hearing and consider a request for a Certificate of Appropriateness (CofA) from James Buttgen in order to add a screened porch to the rear facade and a porta-cache connecting the proposed porch and existing detached garage at 501 Kernodle (Buttgen Addition, Block 2, Lots 1 & 2). The tract is zoned (SF-7) Single Family Residential and is located within the Old Rockwall Historic District and identified as a "High Contributing Property."

Staff feels that the proposed porch and breeze-way are not typical of the era or style of architecture of the existing house.

Twenty (20) notices were sent out to the surrounding property owners within 200' of the subject tract, and at the time of this report, four (4) responses "in favor" and no responses "in opposition" had been returned.