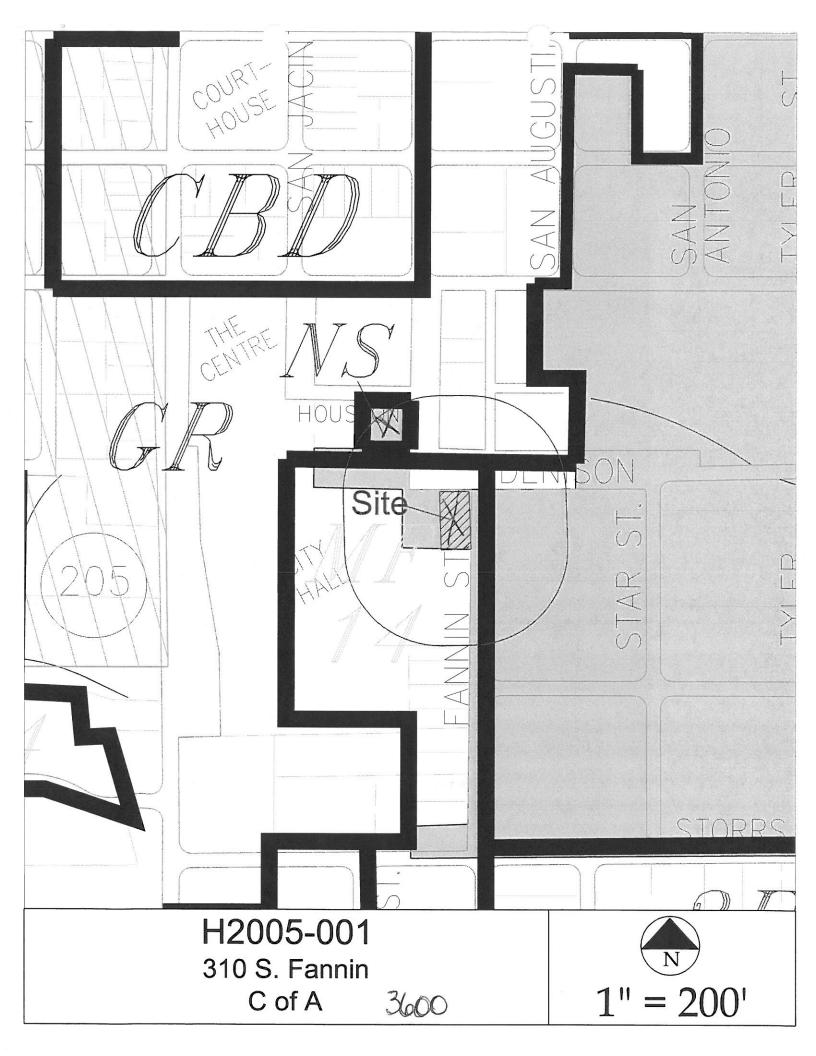

#### - EXHIBIT (2) -

OLD ROCKWALL HISTORIC DISTRICT - Certificate of Appropriateness - Application

Please complete the following table. In addition, it is requested that photographs of the property be submitted. Please submit a sufficient number of photographs of the property to adequately represent the character of the subject property. If additional space is needed, please continue on additional sheets.