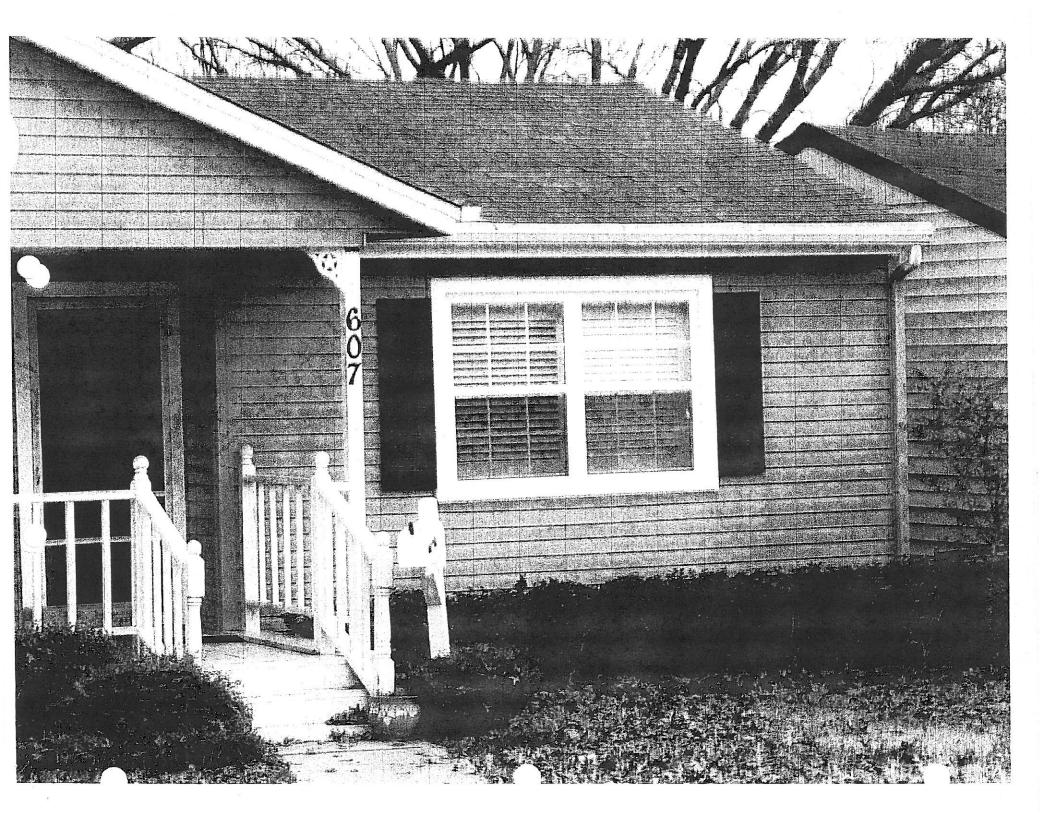

| ature                                   | Only:                                                       |                                  |
| Lleaman Duise                                                                                                                 | w                                       | _                                                           | Project Number                   |
| 70-                                                                                                                           |                                         |                                                             | Haro Fool                        |



Rough drawin, for proposed sk Hers at 310 Fannin St.



5 squares = 1 foot







Chris Spencer

Your Name:

# CITY OF ROCKWALL

# at Rockwall CityPlace

#### **Public Notice**

The City of Rockwall Historic Preservation Advisory Board (HPAB) will hold a public hearing on **Thursday,2/17/2005** at **6:30 p.m.**, in the Council Chambers at Rockwall City Hall (Second Floor), 385 South Goliad, Rockwall, Texas to consider the following item(s):

H2005-001: 310 S. Fannin St

Rockwall Planning and Zoning Dept.

Hold a public hearing and consider a request for a Certificate of Appropriateness (CofA) from Deanna Morrison for the addition of exterior window shutters on a structure located at 310 S. Fannin St. The tract is zoned (MF-14) Multi-Family district and identified as a "High Contributing Property".

As an interested property owner, you are invited to attend these m