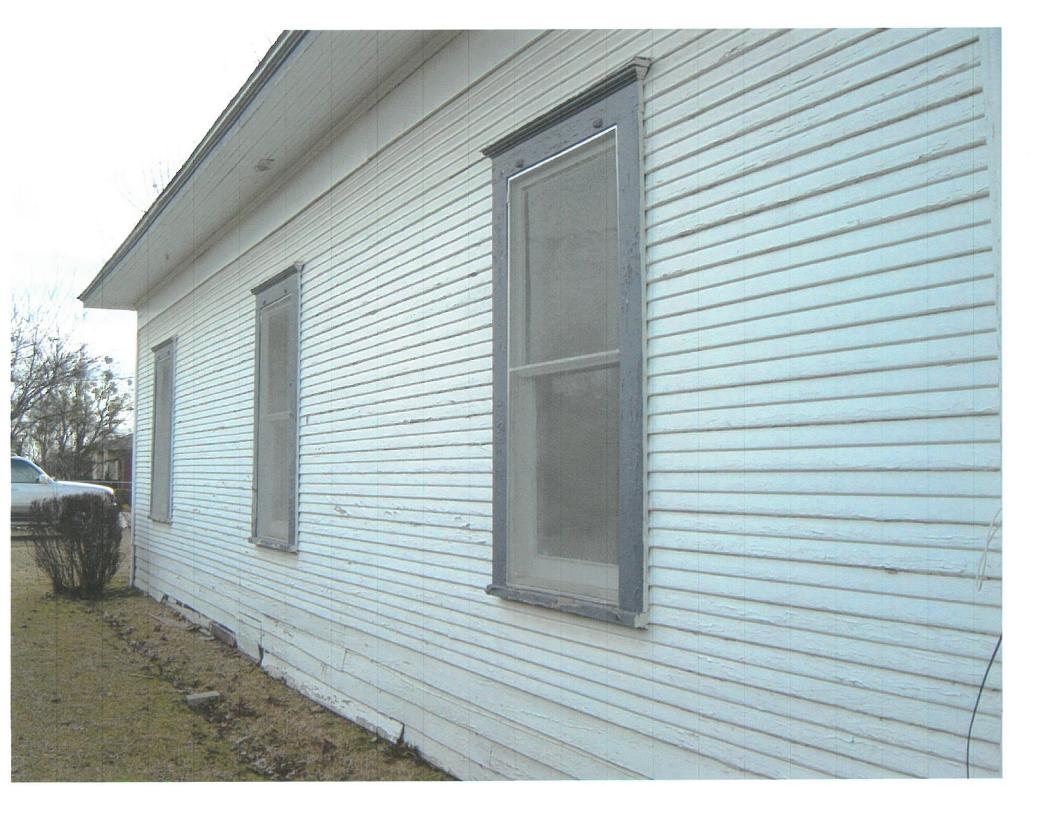

#### - EXHIBIT (2) -

OLD ROCKWALL HISTORIC DISTRICT - Certificate of Appropriateness - Application

Please complete the following table. In addition, it is requested that photographs of the property be submitted. Please submit a sufficient number of photographs of the property to adequately represent the character of the subject property. If additional space is needed, please continue on additional sheets.