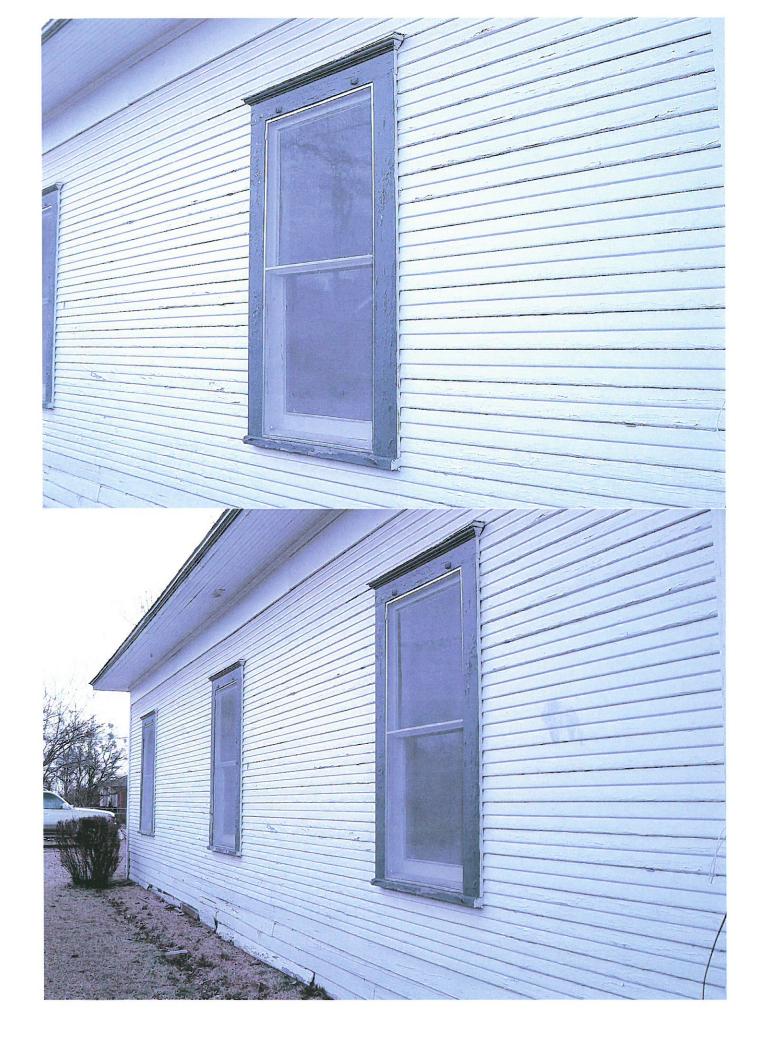

#### - EXHIBIT (2) -

OLD ROCKWALL HISTORIC DISTRICT - Certificate of Appropriateness - Application

Please complete the following table. In addition, it is requested that photographs of the property be submitted. Please submit a sufficient number of photographs of the property to adequately represent the character of the subject property. If additional space is needed, please continue on additional sheets.