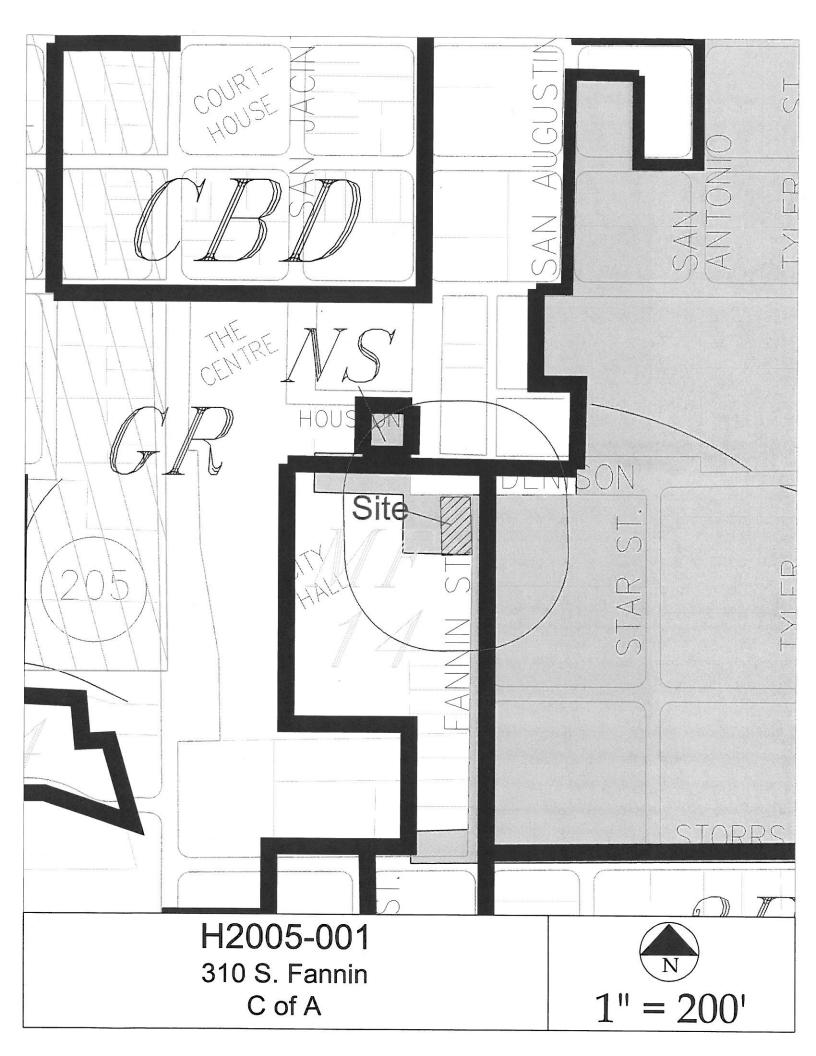

#### - EXHIBIT (2) -

OLD ROCKWALL HISTORIC DISTRICT - Certificate of Appropriateness - Application

Please complete the following table. In addition, it is requested that photographs of the property be submitted. Please submit a sufficient number of photographs of the property to adequately represent the character of the subject property. If additional space is needed, please continue on additional sheets.