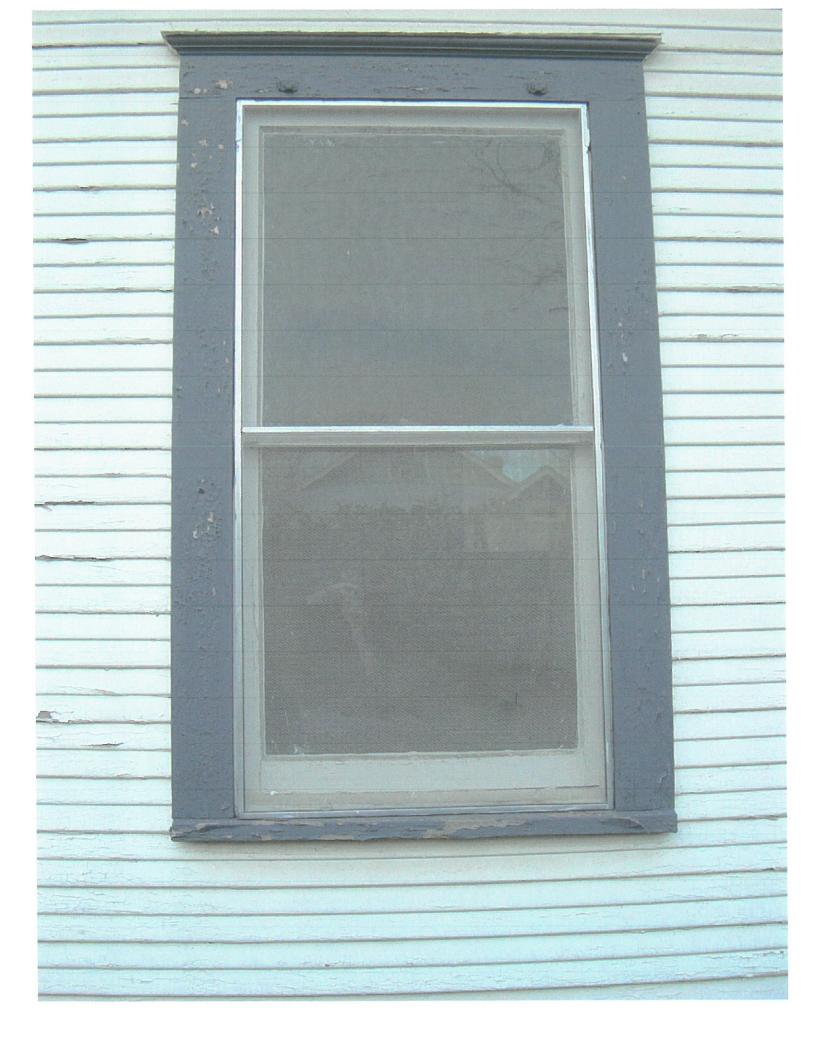

#### - EXHIBIT (2) -

OLD ROCKWALL HISTORIC DISTRICT - Certificate of Appropriateness - Application

Please complete the following table. In addition, it is requested that photographs of the property be submitted. Please submit a sufficient number of photographs of the property to adequately represent the character of the subject property. If additional space is needed, please continue on additional sheets.