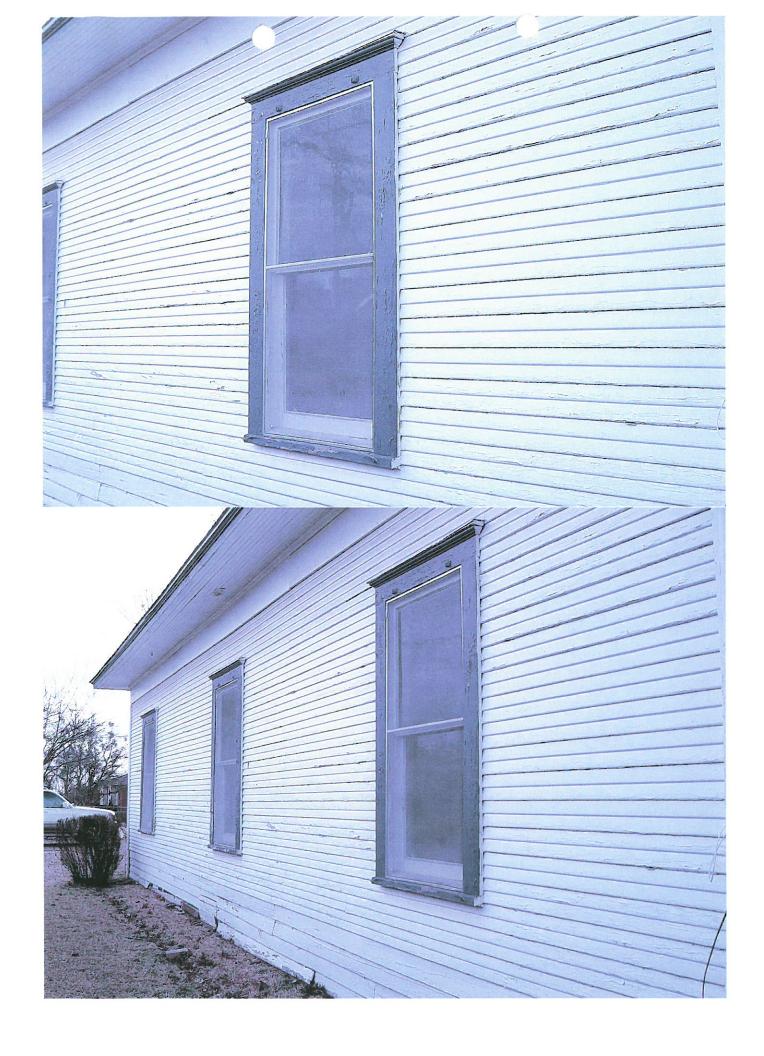

#### - EXHIBIT (2) -

OLD ROCKWALL HISTORIC DISTRICT - Certificate of Appropriateness - Application

Please complete the following table. In addition, it is requested that photographs of the property be submitted. Please submit a sufficient number of photographs of the property to adequately represent the character of the subject property. If additional space is needed, please continue on additional sheets.