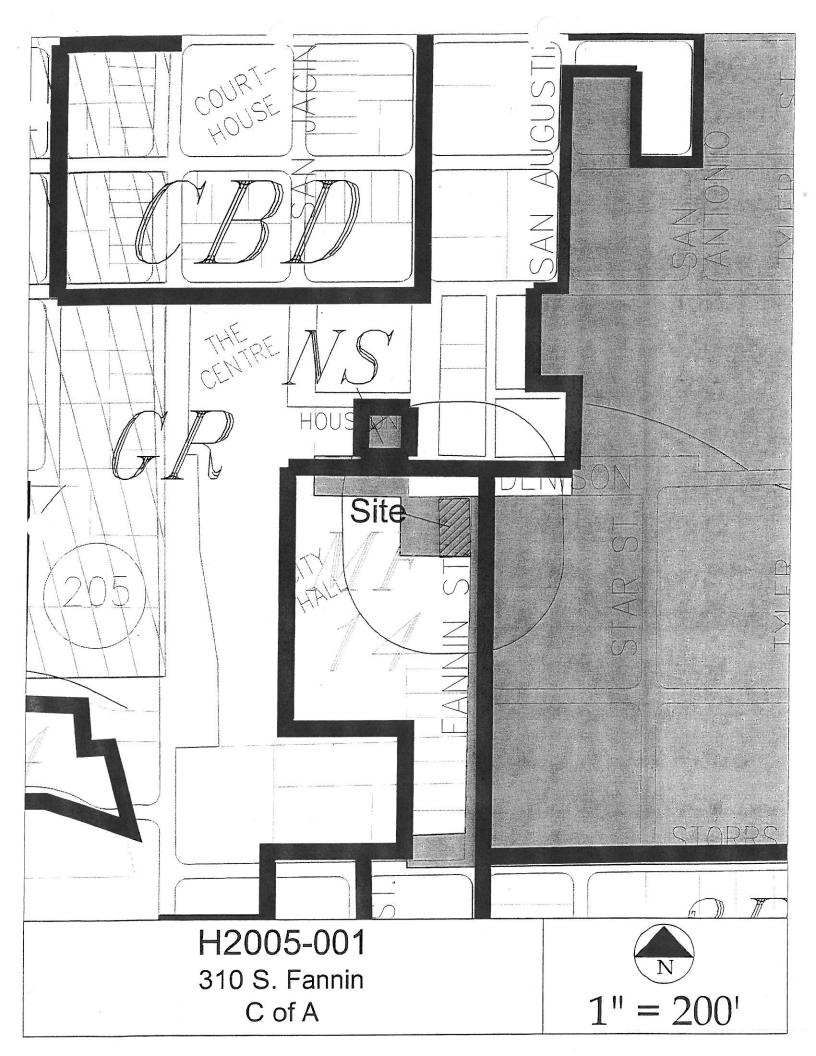

s Sign                                                                                                                  | ature                                   | Only:                                                       |                                  |
| Lleaman Duise                                                                                                                 | w                                       | _                                                           | Project Number                   |
| 70-                                                                                                                           |                                         |                                                             | Haro Fool                        |



Rough drawin, for proposed sk Hers at 310 Fannin St.



5 squares = 1 foot







Chris Spencer

Your Name:

# CITY OF ROCKWALL

# at Rockwall CityPlace

#### **Public Notice**

The City of Rockwall Historic Preservation Advisory Board (HPAB) will hold a public hearing on **Thursday,2/17/2005** at **6:30 p.m.**, in the Council Chambers at Rockwall City Hall (Second Floor), 385 South Goliad, Rockwall, Texas to consider the following item(s):

H2005-001: 310 S. Fannin St

Rockwall Planning and Zoning Dept.

Hold a public hearing and consider a request for a Certificate of Appropriateness (CofA) from Deanna Morrison for the addition of exterior window shutters on a structure located at 310 S. Fannin St. The tract is zoned (MF-14) Multi-Family district and identified as a "High Contributing