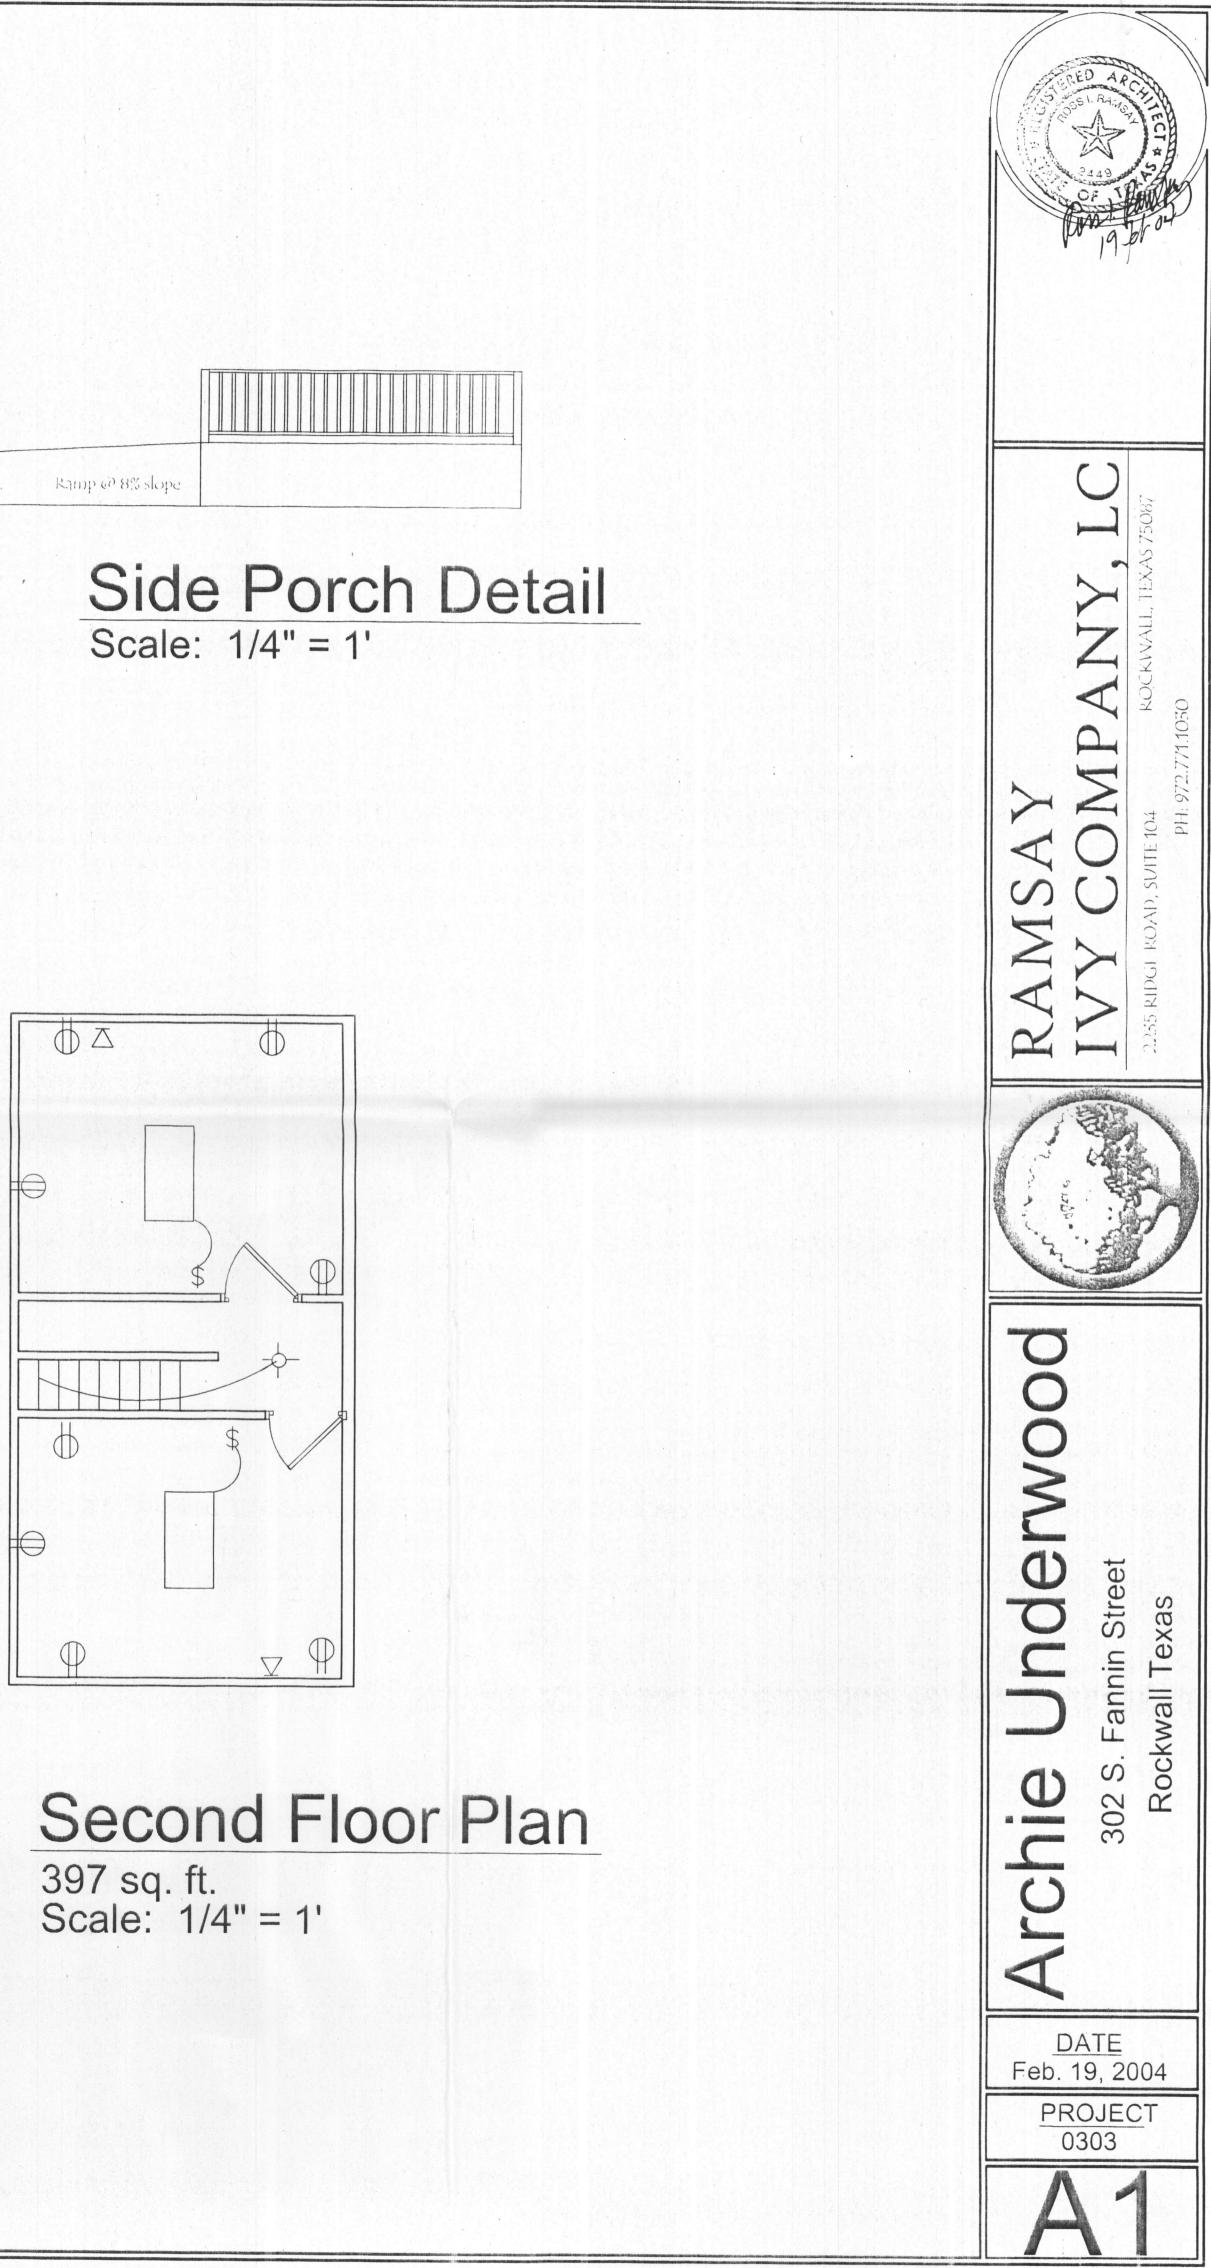

#### BACKGROUND INFORMATION:

The applicant, Arhcie Underwood, has made a request for a Certificate of Appropriatness (Cof A) for the restoration of the structure located at 302 S. Fannin. This property lies within the Old Town Rockwall Historic District and is identified as a "High Contributing Property". The applicant has started a remodeling project of this historic house which has included the interior as well as exterior repair and replacement of front and back porches. However, a new porch/deck has been proposed on the south side of the house in addition to patio/french doors in order to accommodate the requirement for handicap access. The property is being converted to an office use which is allowed under it's current zoning classification. The Historic District Guidelines Section III, Building Standards state the following:

#### **RECOMMENDATIONS:**

If request is approved, Staff offers the following conditions:

1. The approval of the south porch/deck with the patio/french doors.