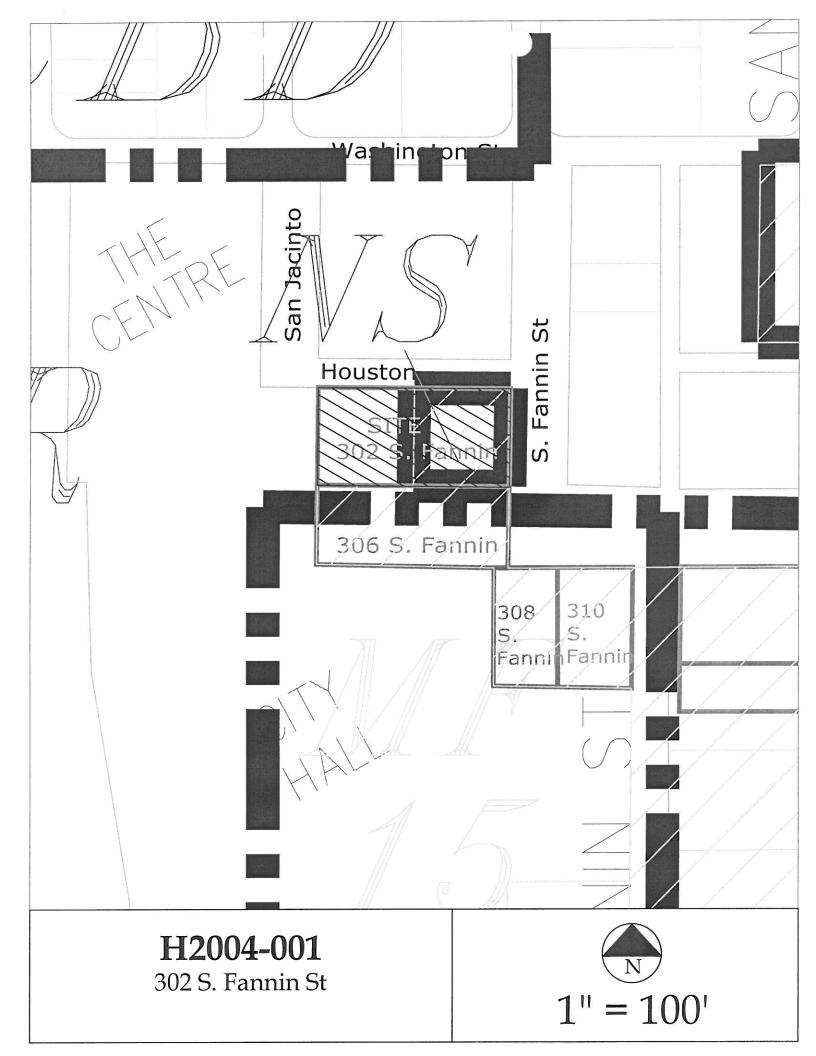

#### CITY OF ROCKWALL Historic Preservation Advisory Board Memo

AGENDA DATE: 2/19/2004

APPLICANT: Michael Pittman

AGENDA ITEM: H2004-001; 302 S. Fannin St (Underwood, Pittman)

Hold a public hearing and consider a request for a Certificate of Appropriateness (CofA) from Michael Pittman and Archie Underwood for the restoration of the structure located at 302 S. Fannin St (Lots 1 and 4, Block X, Rockwall Old Town). The tract is zoned (NS) Neighborhood Services district and identified as a "High Contributing Property".

#### BACKGROUND INFORMATION:

The applicant, Arhcie Underwood, has made a request for a Certificate of Appropriatness (Cof A) for the restoration of the structure located at 302 S. Fannin. This property lies within the Old Town Rockwall Historic District and is identified as a "High Contributing Property". The applicant has started a remodeling project of this historic house which has included the interior as well as exterior repair and replacement of front and back porches. However, a new porch/deck has been proposed on the south side of the house in addition to patio/french doors in order to accommodate the requirement for handicap access. The property is being converted to an office use which is allowed under it's current zoning classification. The Historic District Guidelines Section III, Building Standards state the following: