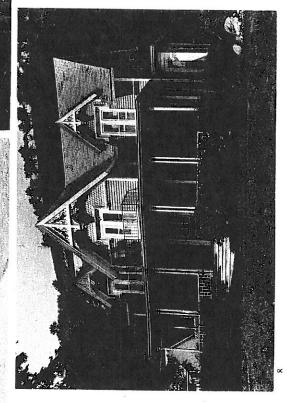

Front View from S. Fannin Street

**Rear View from Parking Lot** 

South porch addition

Romantic Houses: Gothin vival

CENTERED GABLE

 Santa Clara, California; 1875. Landrum House. A small wood-clad example; the triangular pediments over the first-story windows are out of character.