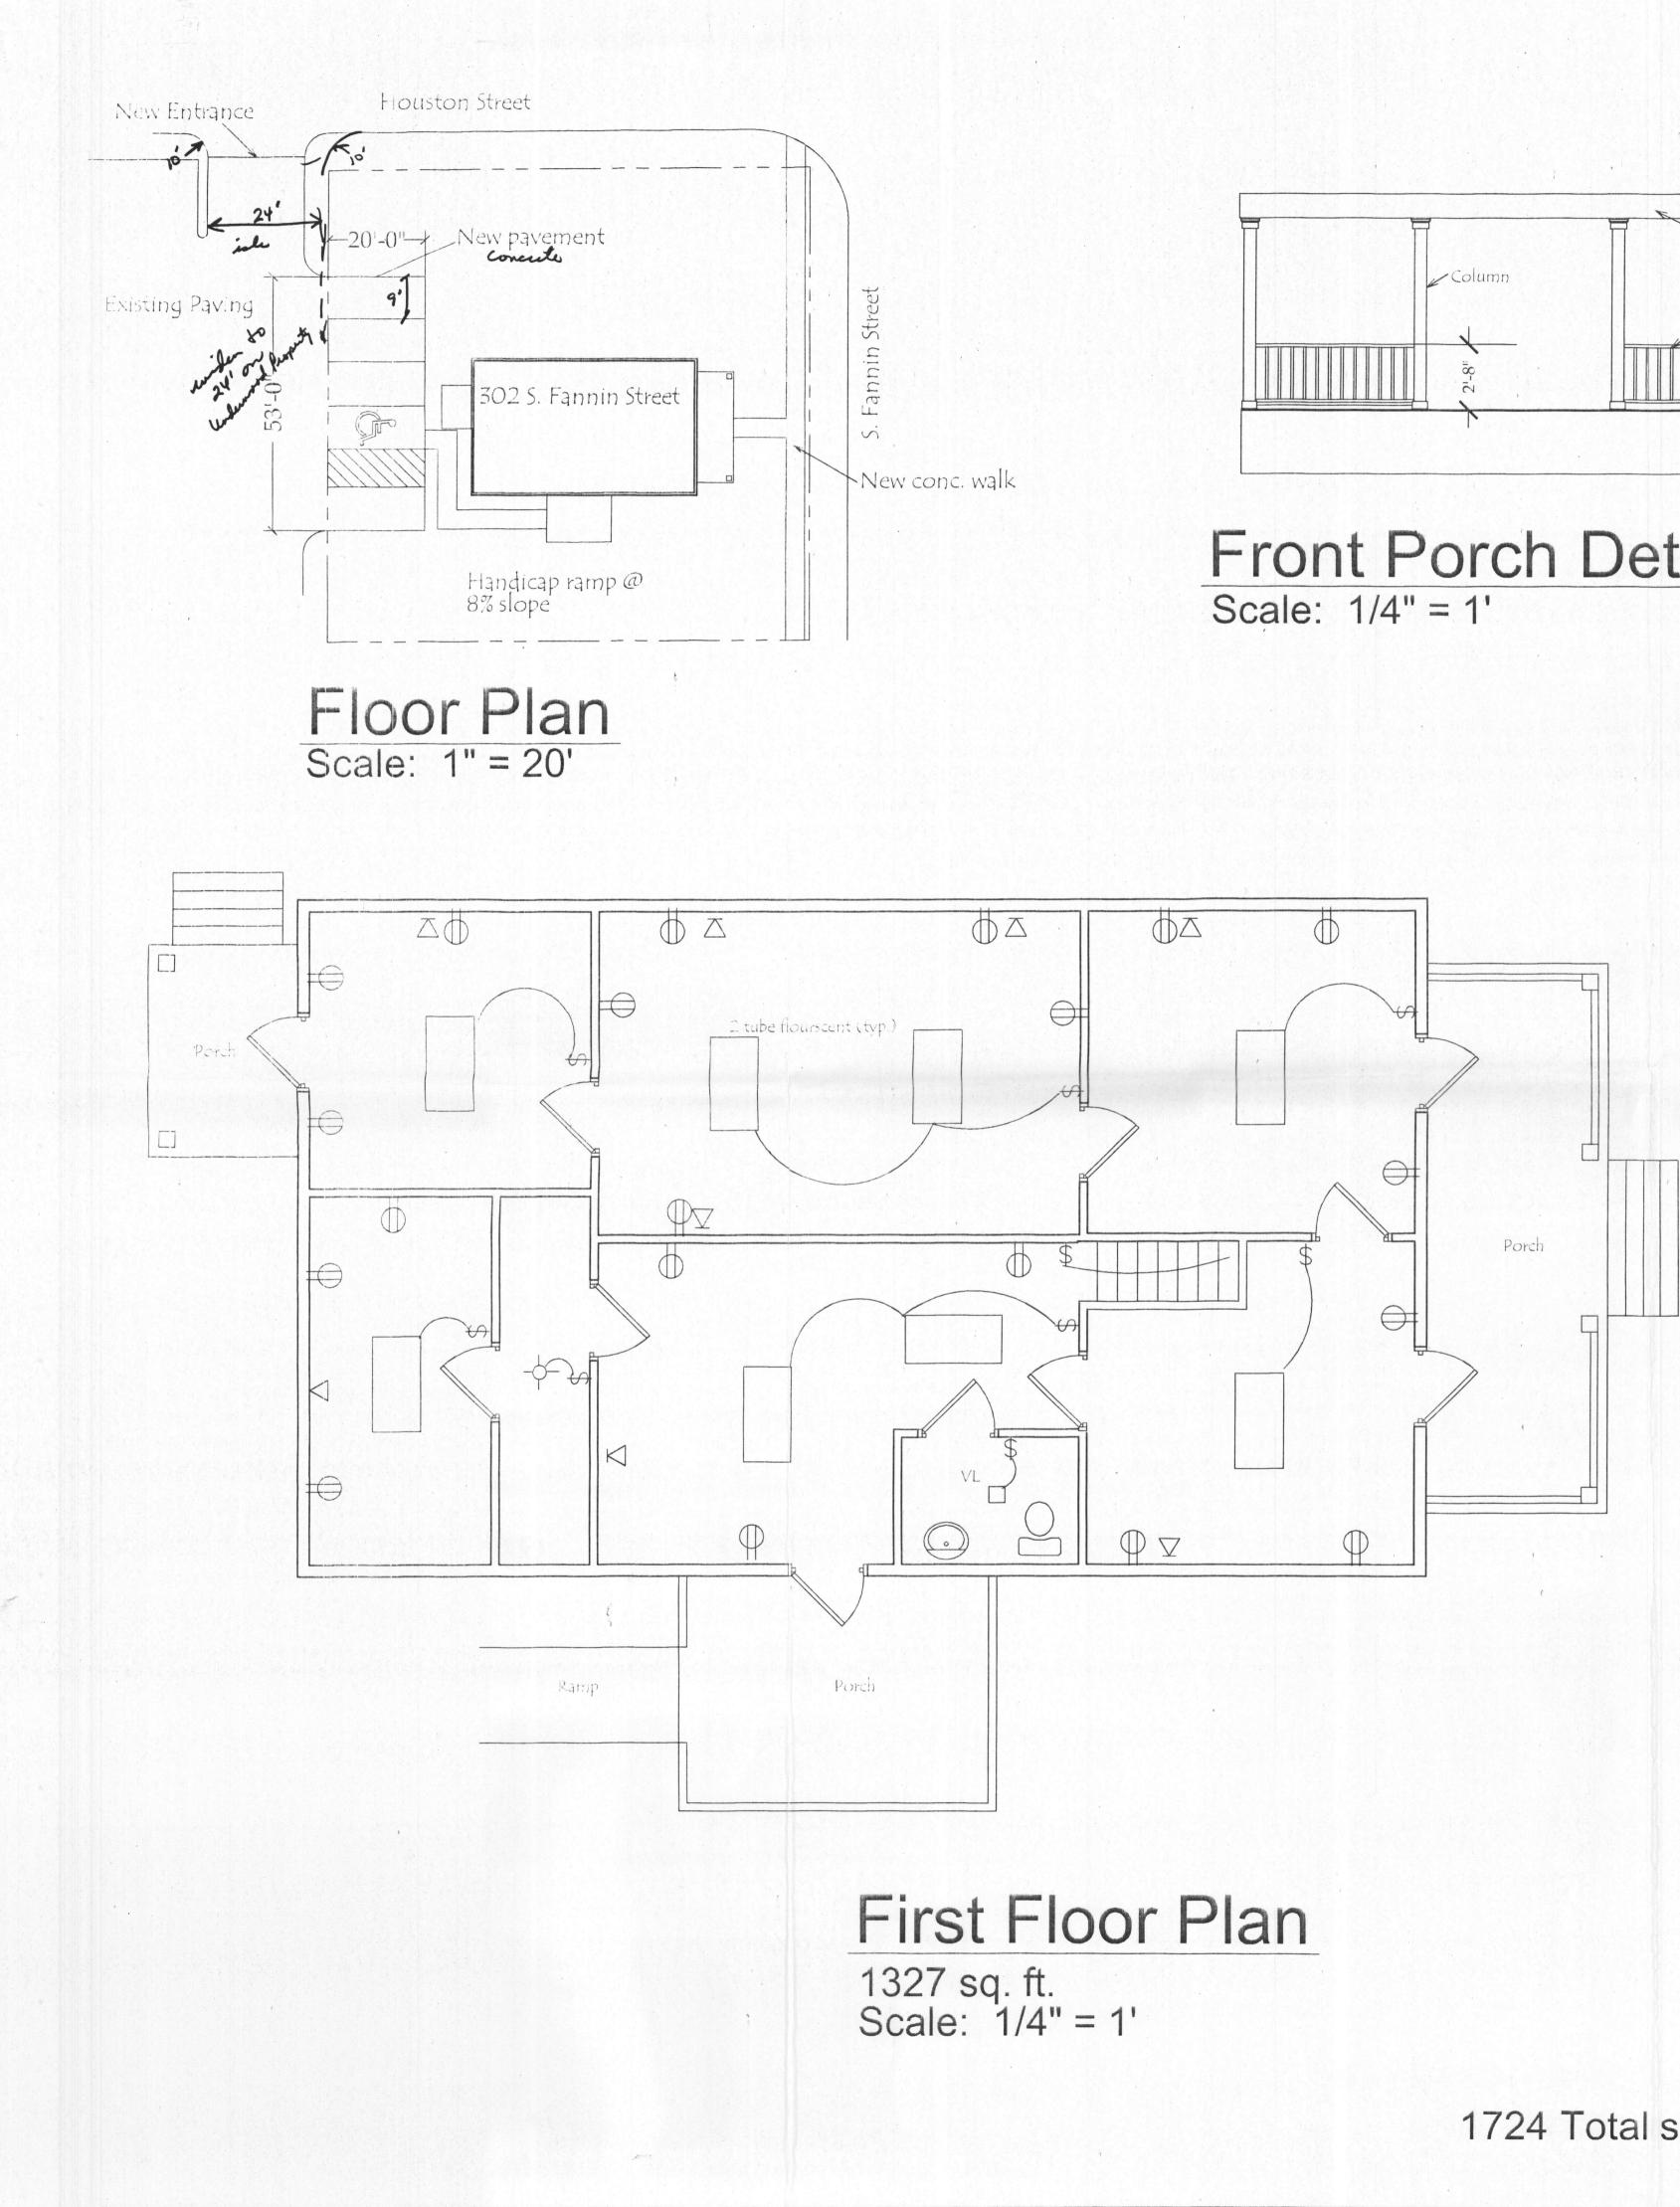

#### BACKGROUND INFORMATION:

The applicant, Arhcie Underwood, has made a request for a Certificate of Appropriatness (Cof A) for the restoration of the structure located at 302 S. Fannin. This property lies within the Old Town Rockwall Historic District and is identified as a "High Contributing Property". The applicant has started a remodeling project of this historic house which has included the interior as well as exterior repair and replacement of front and back porches. However, a new porch/deck has been proposed on the south side of the house in addition to patio/french doors in order to accommodate the requirement for handicap access. The property is being converted to an office use which is allowed under it's current zoning classification. The Historic District Guidelines Section III, Building Standards state the following:

#### **RECOMMENDATIONS:**

If request is approved, Staff offers the following conditions:

1. The approval of the south porch/deck with the patio/french doors.

# Front Porch Detail

1724 Total sq. ft.