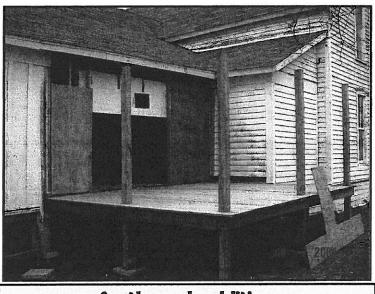

Front View from S. Fannin Street

**Rear View from Parking Lot** 

South porch addition

Romantic Houses: Gothin vival

CENTERED GABLE

 Santa Clara, California; 1875. Landrum House. A small wood-clad example; the triangular pediments over the first-story windows are out of character.