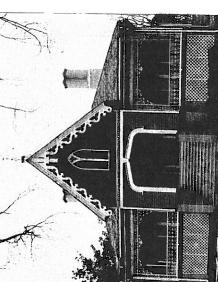

Front View from S. Fannin Street

**Rear View from Parking Lot** 

South porch addition

Romantic Houses: Gothin vival

CENTERED GABLE

 Santa Clara, California; 1875. Landrum House. A small wood-clad example; the triangular pediments over the first-story windows are out of character.