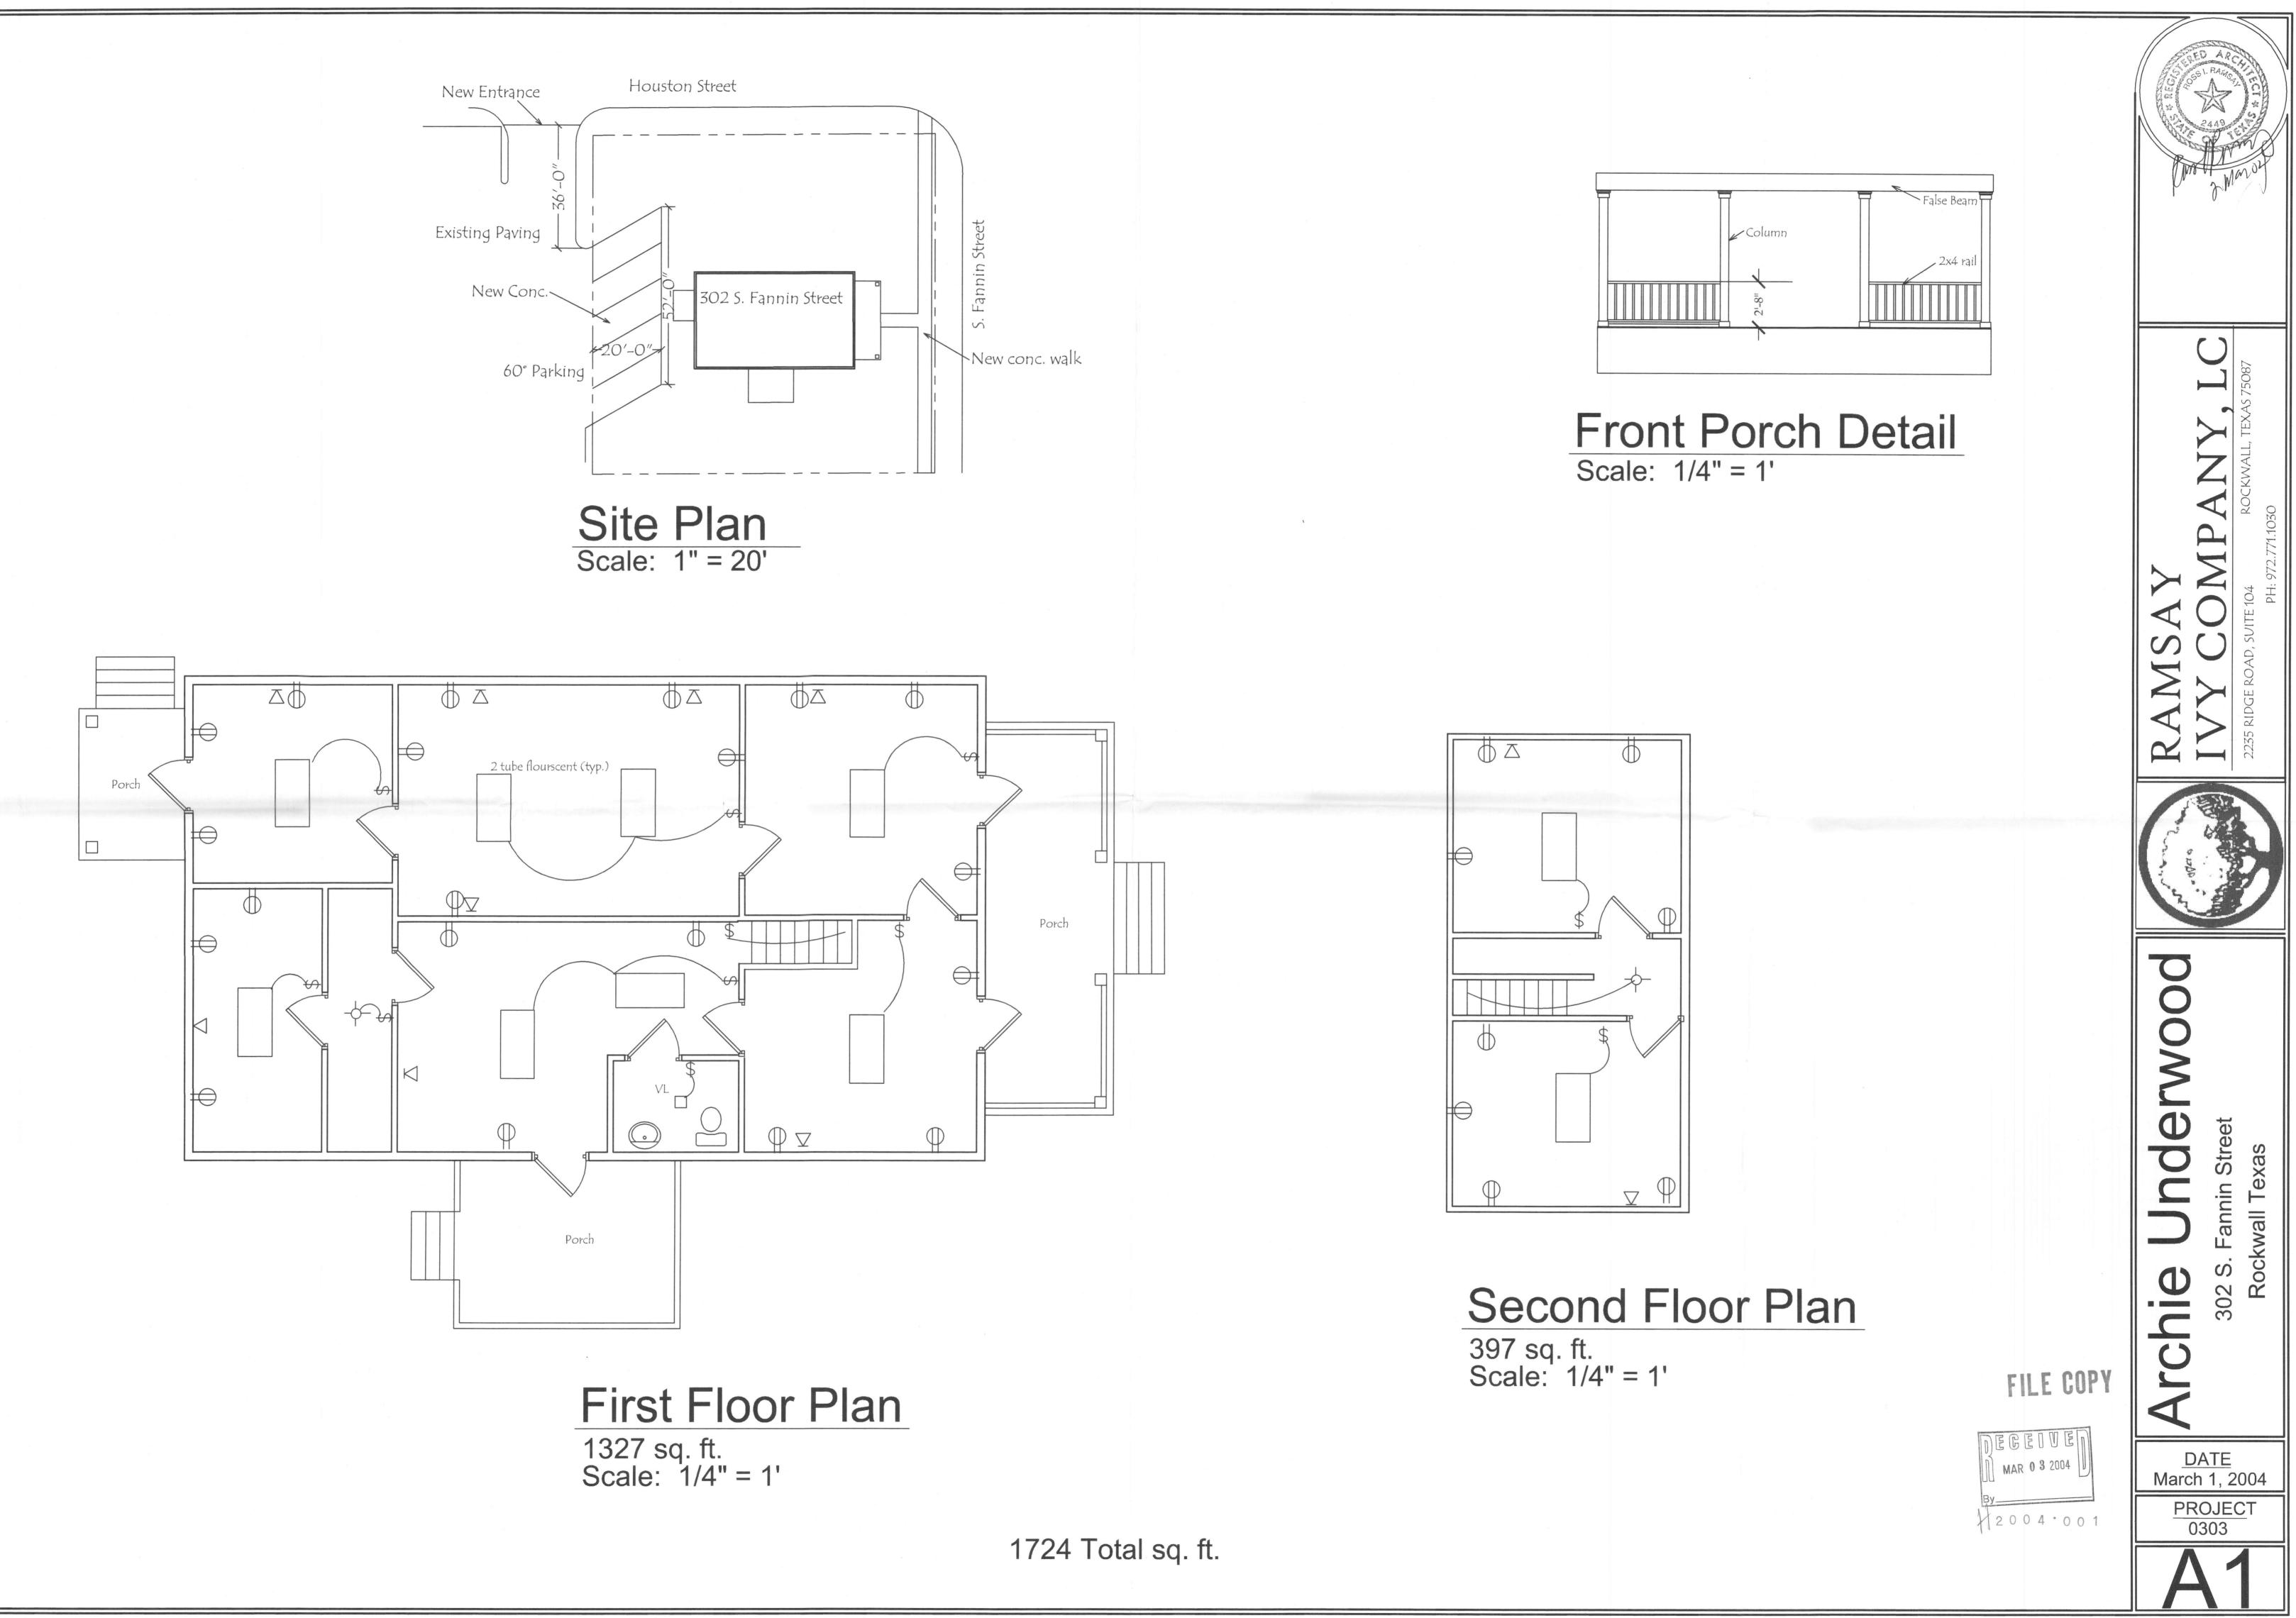

#### BACKGROUND INFORMATION:

The applicant, Arhcie Underwood, has made a request for a Certificate of Appropriatness (Cof A) for the restoration of the structure located at 302 S. Fannin. This property lies within the Old Town Rockwall Historic District and is identified as a "High Contributing Property". The applicant has started a remodeling project of this historic house which has included the interior as well as exterior repair and replacement of front and back porches. However, a new porch/deck has been proposed on the south side of the house in addition to patio/french doors in order to accommodate the requirement for handicap access. The property is being converted to an office use which is allowed under it's current zoning classification. The Historic District Guidelines Section III, Building Standards state the following:

# Front Porch Detail

1724 Total sq. ft.