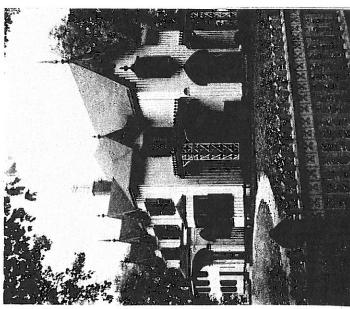

Front View from S. Fannin Street

**Rear View from Parking Lot** 

South porch addition

Romantic Houses: Gothin vival

CENTERED GABLE

 Santa Clara, California; 1875. Landrum House. A small wood-clad example; the triangular pediments over the first-story windows are out of character.