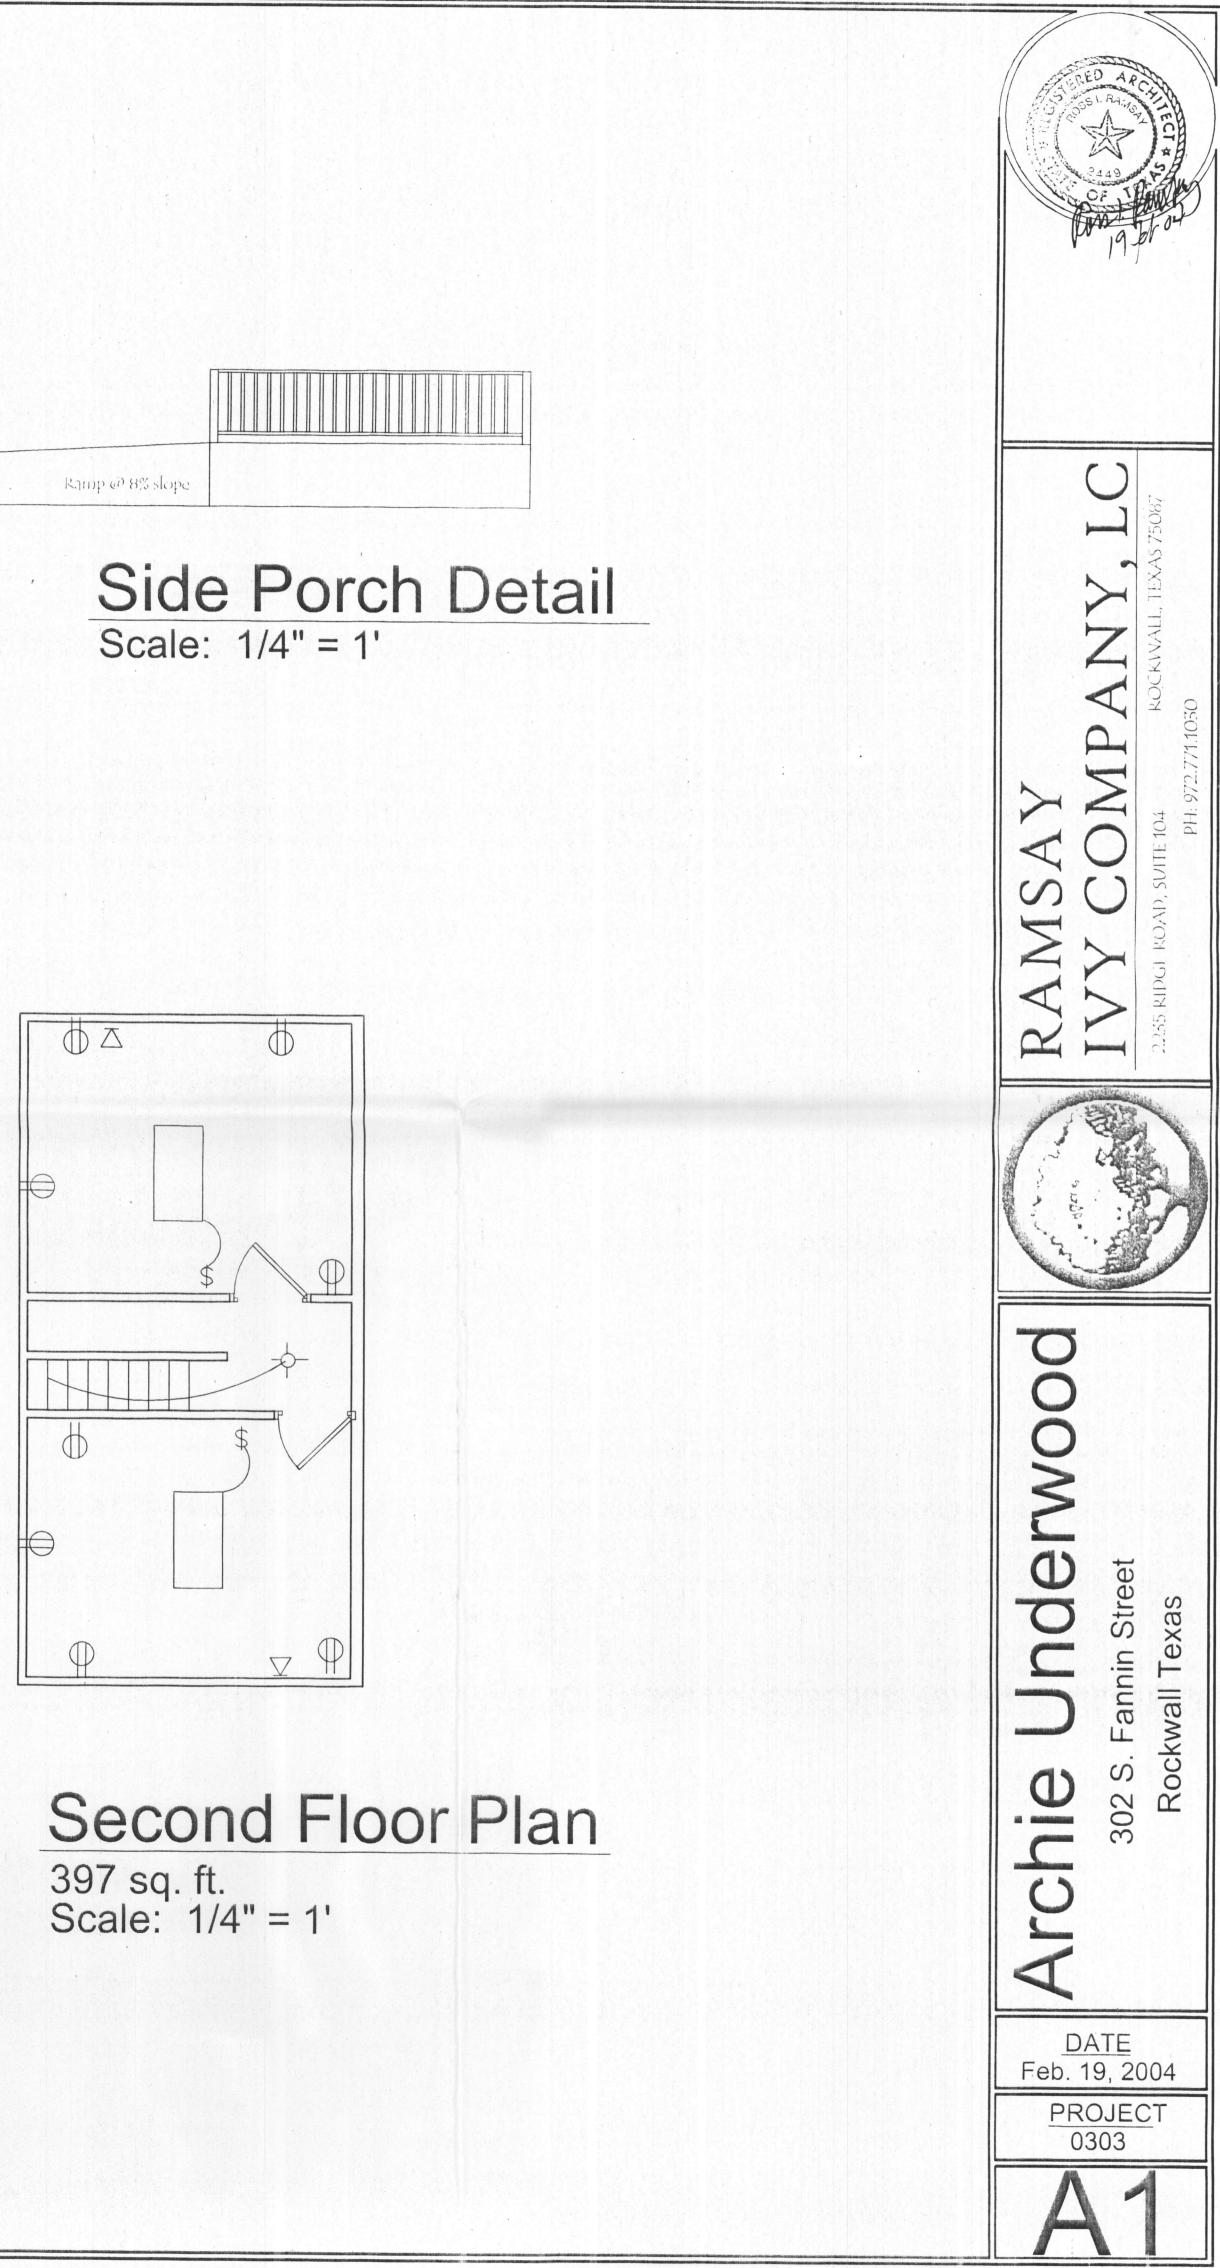

nances, building codes must be followed, including the Landscape Ordinance, the Lighting and Landscape Ordinances for commercial development. Because the property is zoned Neighborhood Service which is basically an office/retail type zoning, all City building codes must be adhered to including handicap accessibility. The ramp and the south patio/porch are needed to meet the handicap portion of the code, however the type of doors can be considered by

the Board. The applicant has also voiced concern about the railing requirement for the porches. We have include that portion of the code in this report.

#### **RECOMMENDATIONS:**

If request is approved, Staff offers the following conditions:

1. The approval of the south porch/deck with the patio/french doors.





# Front Porch Detail







1724 Total sq. ft.





#### **2000 International Building Code**

§1003.2.12 Guards. Guards shall be located along open-sided walking surfaces, mezzanines, industrial equipment platforms, stairways, ramps and landings which are located more than 30 inches (762 mm) above the floor or grade below. Guards shall be adequate in strength and attachment in accordance with §1607.7. Guards shall also be located along glazed sides of stairways, ramps and landings that are located more than 30 inches (762 mm) above the floor or grade below where the glazing provided does not meet the strength and attachment requirements in §1607.7.

§1003.2.12.1 Height. Guards shall form a protective barrier not less than 42 inches (1067 mm) high, measured vertically above the leading edge of the tread, adjacent w