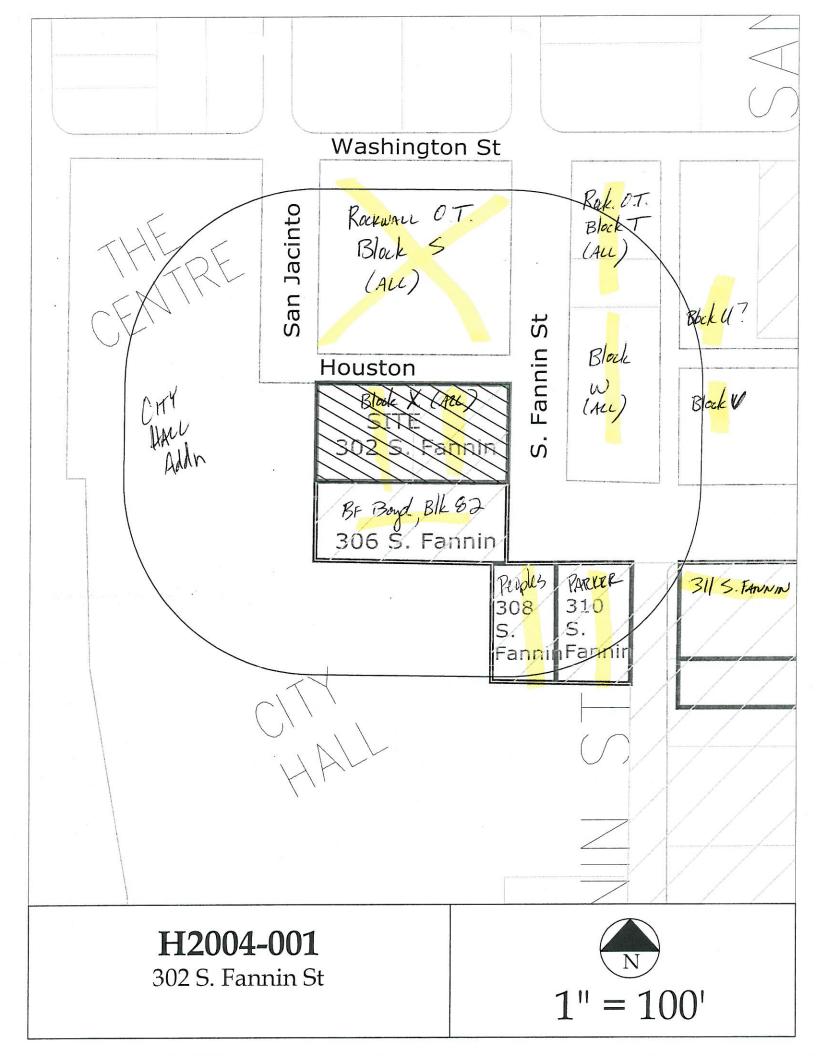

#### CITY OF ROCKWALL Historic Preservation Advisory Board Memo

AGENDA DATE: 2/19/2004

APPLICANT: Michael Pittman

AGENDA ITEM: H2004-001; 302 S. Fannin St (Underwood, Pittman)

Hold a public hearing and consider a request for a Certificate of Appropriateness (CofA) from Michael Pittman and Archie Underwood for the restoration of the structure located at 302 S. Fannin St (Lots 1 and 4, Block X, Rockwall Old Town). The tract is zoned (NS) Neighborhood Services district and identified as a "High Contributing Property".

#### BACKGROUND INFORMATION:

The applicant, Arhcie Underwood, has made a request for a Certificate of Appropriatness (Cof A) for the restoration of the structure located at 302 S. Fannin. This property lies within the Old Town Rockwall Historic District and is identified as a "High Contributing Property". The applicant has started a remodeling project of this historic house which has included the interior as well as exterior repair and replacement of front and back porches. However, a new porch/deck has been proposed on the south side of the house in addition to patio/french doors in order to accommodate the requirement for handicap access. The property is being converted to an office use which is allowed under it's current zoning classification. The Historic District Guidelines Section III, Building Standards state the following: