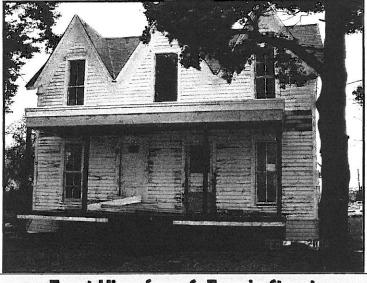

Front View from S. Fannin Street

**Rear View from Parking Lot** 

South porch addition

Romantic Houses: Gothin vival

CENTERED GABLE

 Santa Clara, California; 1875. Landrum House. A small wood-clad example; the triangular pediments over the first-story windows are out of character.