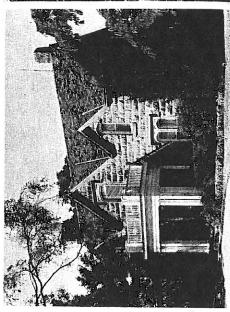

Front View from S. Fannin Street

**Rear View from Parking Lot** 

South porch addition

Romantic Houses: Gothin vival

CENTERED GABLE

 Santa Clara, California; 1875. Landrum House. A small wood-clad example; the triangular pediments over the first-story windows are out of character.