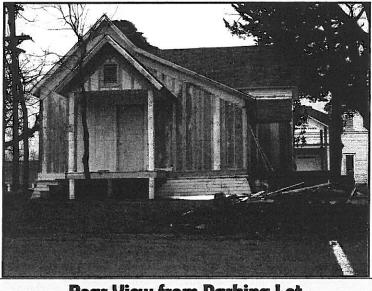

Front View from S. Fannin Street

**Rear View from Parking Lot** 

South porch addition

Romantic Houses: Gothin vival

CENTERED GABLE

 Santa Clara, California; 1875. Landrum House. A small wood-clad example; the triangular pediments over the first-story windows are out of character.