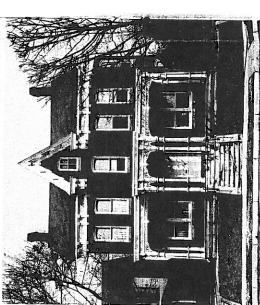

Front View from S. Fannin Street

**Rear View from Parking Lot** 

South porch addition

Romantic Houses: Gothin vival

CENTERED GABLE

 Santa Clara, California; 1875. Landrum House. A small wood-clad example; the triangular pediments over the first-story windows are out of character.