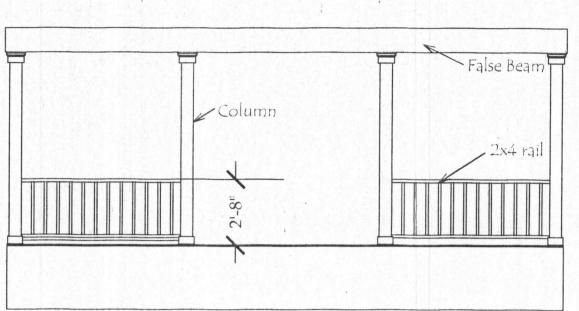

# Front Porch Detail

1724 Total sq. ft.

#### **2000 International Building Code**

§1003.2.12 Guards. Guards shall be located along open-sided walking surfaces, mezzanines, industrial equipment platforms, stairways, ramps and landings which are located more than 30 inches (762 mm) above the floor or grade below. Guards shall be adequate in strength and attachment in accordance with §1607.7. Guards shall also be located along glazed sides of stairways, ramps and landings that are located more than 30 inches (762 mm) above the floor or grade below where the glazing provided does not meet the strength and attachment requirements in §1607.7.

§1003.2.12.1 Height. Guards shall form a protective barrier not less than 42 inches (1067 mm) high, measured vertically above the leading edge of the tread, adjacent walking surface or adjacent seatboard.

EXCEPTION: For occupancies in Group R-3, and within individual dwelling units in occupancies in Group R-2, both as applicable in §101.2, guards whose top rail also serves as a handrail shall have a height not less than 34 inches (864 mm) and not more than 38 inches (965 mm) measured vertically from the leading edge of the stair tread nosing.

§1003.2.12.2 Opening limitations. Open guards shall have balusters or ornamental patterns such that a 4-inch-diam-eter (102 mm) sphere cannot pass through any opening up to a height of 34 inches (864 mm). From a height of 34 inches (864 mm) to 42 inches (1067 mm) above the adjacent walking surfaces, a sphere 8 inches (203 mm) in diameter shall not pass.