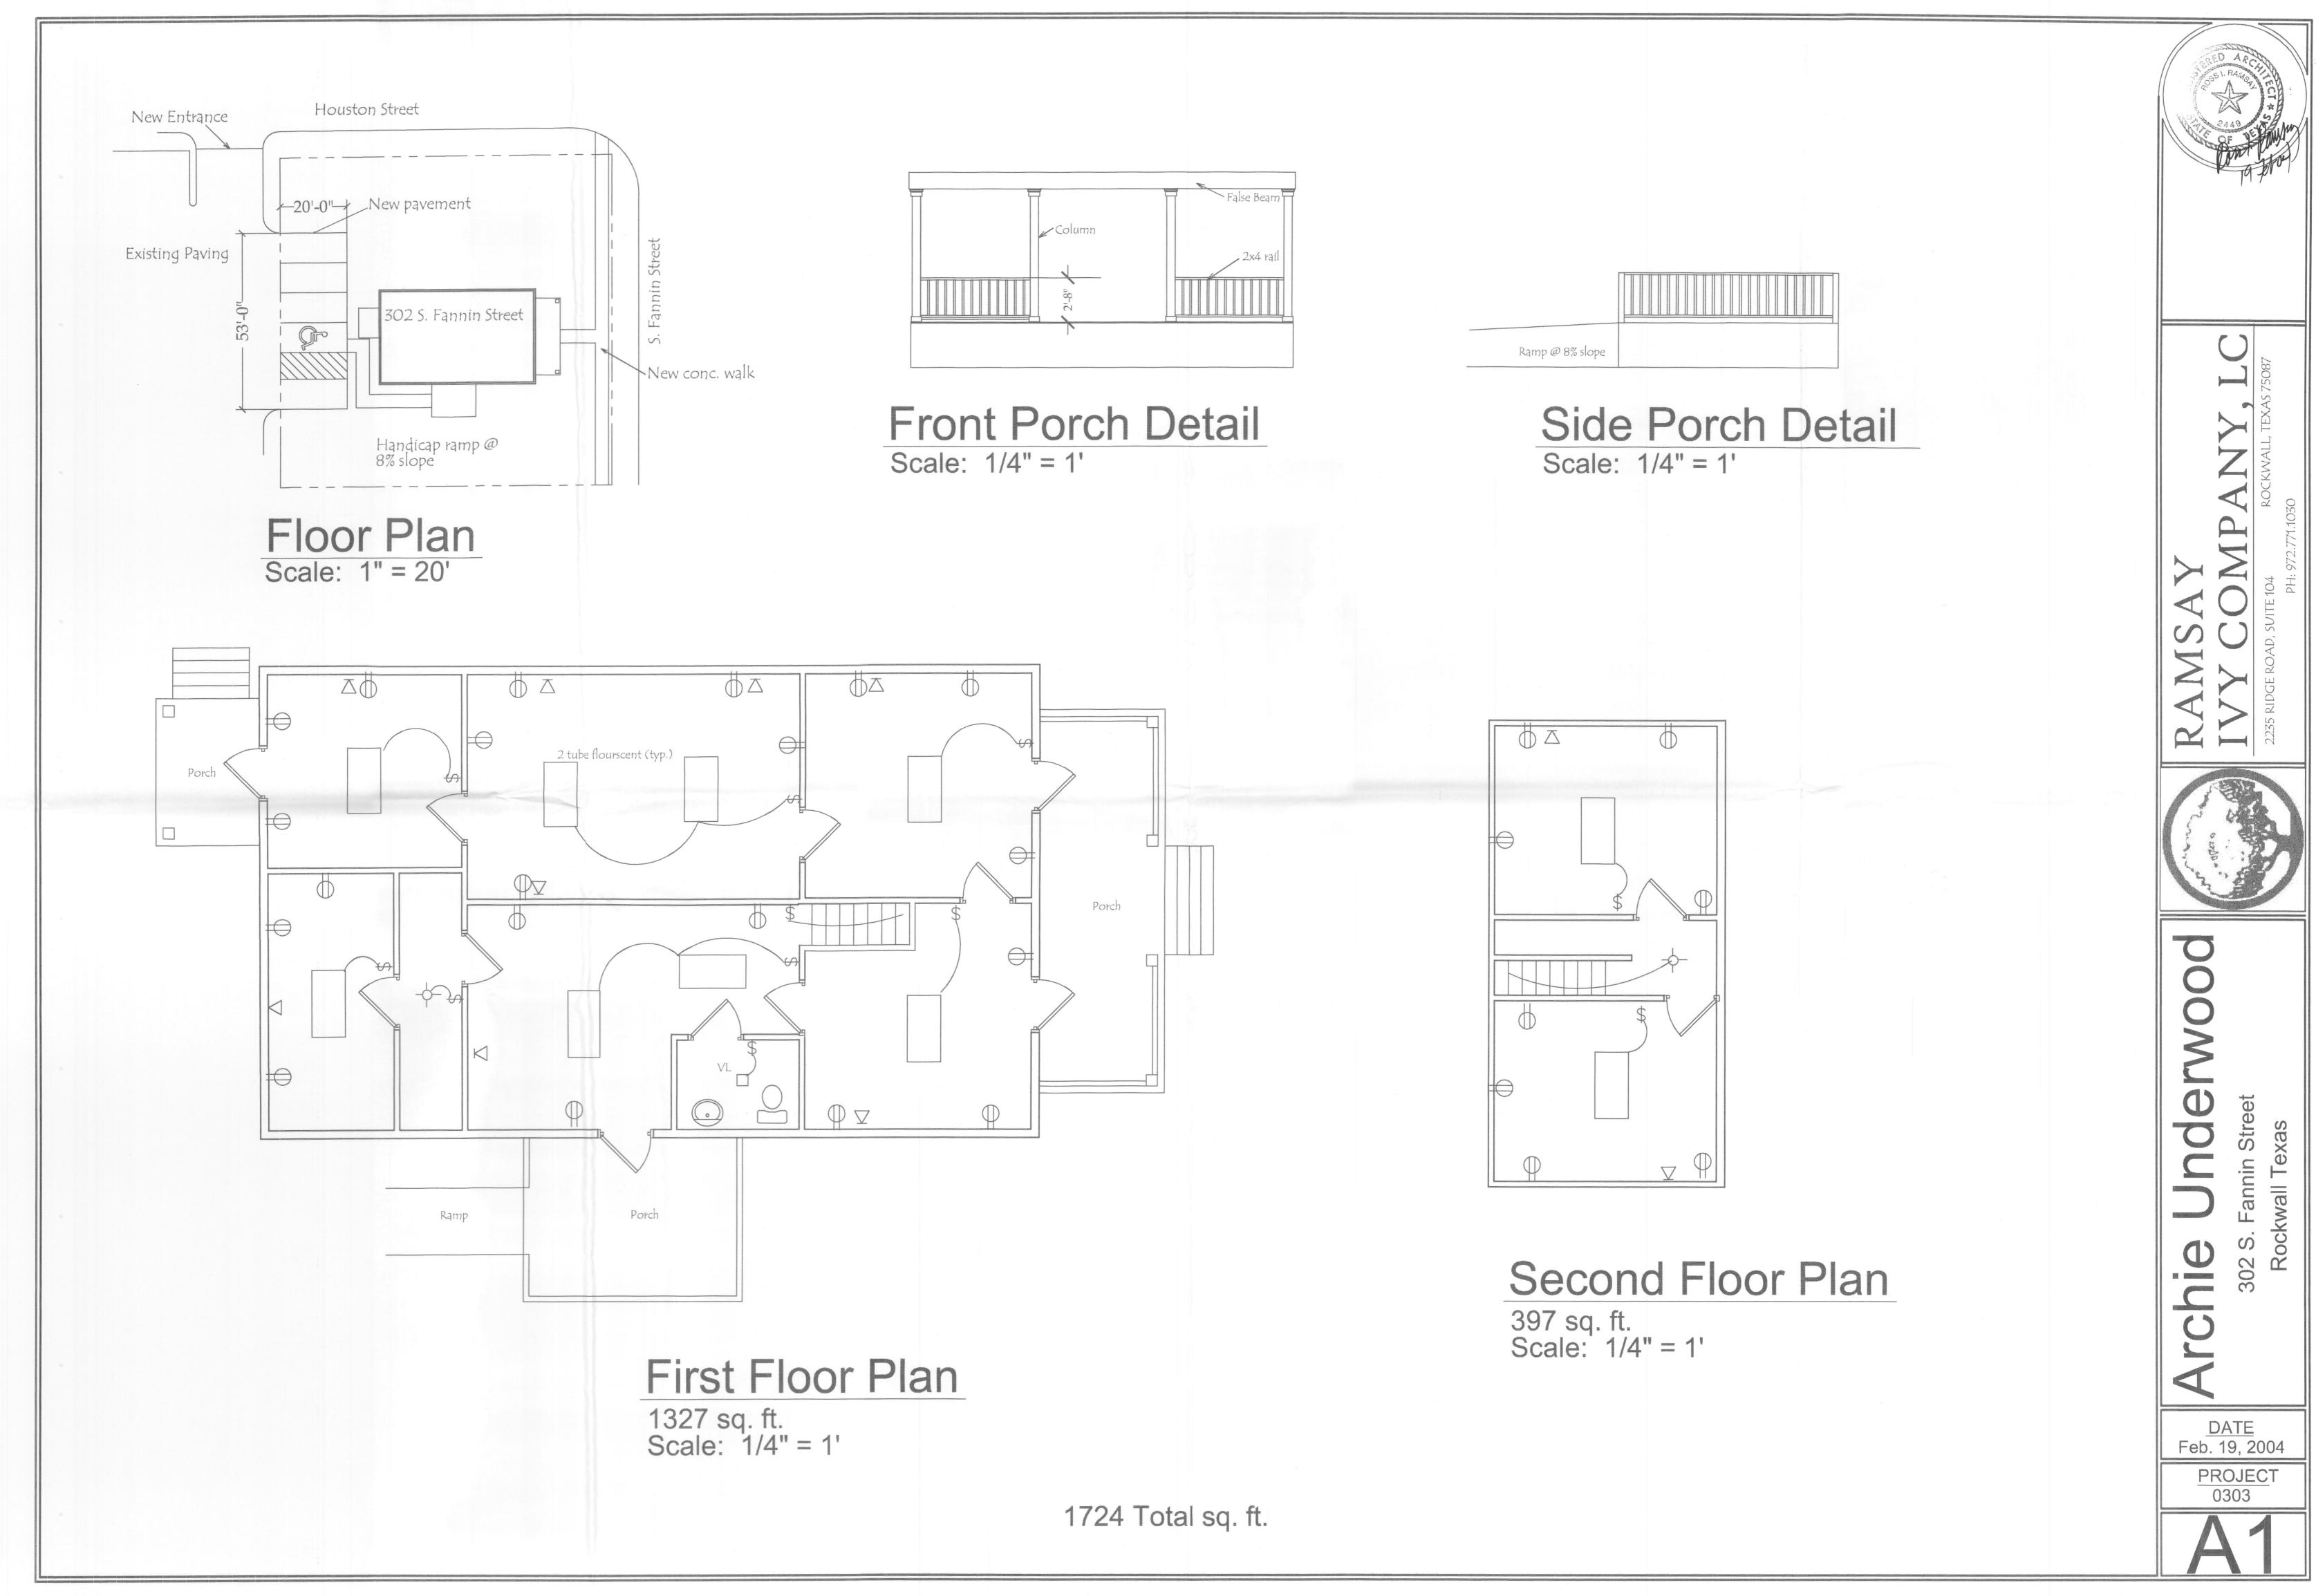

#### BACKGROUND INFORMATION:

The applicant, Arhcie Underwood, has made a request for a Certificate of Appropriatness (Cof A) for the restoration of the structure located at 302 S. Fannin. This property lies within the Old Town Rockwall Historic District and is identified as a "High Contributing Property". The applicant has started a remodeling project of this historic house which has included the interior as well as exterior repair and replacement of front and back porches. However, a new porch/deck has been proposed on the south side of the house in addition to patio/french doors in order to accommodate the requirement for handicap access. The property is being converted to an office use which is allowed under it's current zoning classification. The Historic District Guidelines Section III, Building Standards state the following:

The Guidelines also state that "all City ordinances, building codes must be followed, including the Landscape Ordinance, the Lighting and Landscape Ordinances for commercial development. Because the property is zoned Neighborhood Service which is basically an office/retail type zoning, all City building codes must be adhered to including handicap accessibility. The ramp and the south patio/porch are needed to meet the handicap portion of the code, however the type of doors can be considered by

the Board. The applicant has also voiced concern about the railing requirement for the porches. We have include that portion of the code in this report.

#### **RECOMMENDATIONS:**

If request is approved, Staff offers the following conditions:

1. The approval of the south porch/deck with the patio/french doors.