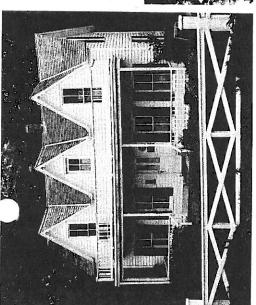

Front View from S. Fannin Street

**Rear View from Parking Lot** 

South porch addition

Romantic Houses: Gothin vival

CENTERED GABLE

 Santa Clara, California; 1875. Landrum House. A small wood-clad example; the triangular pediments over the first-story windows are out of character.