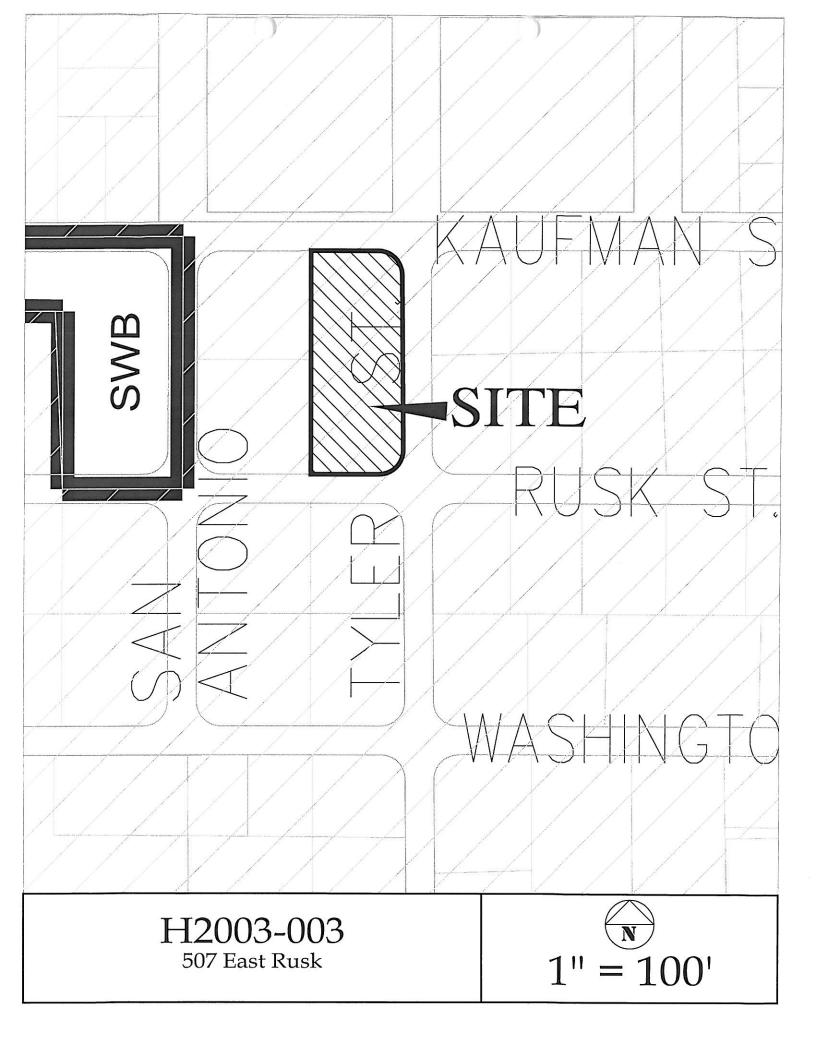

# CITY OF ROCKWALL Historic Preservation Advisory Board Memo

AGENDA DATE: 8/21/2003

APPLICANT: Michael Pittman

AGENDA ITEM: H2003-003; CofA - 507 E Rusk-porch addn.

Discuss and consider a request from Michael Pittman for a Certificate of Appropriateness (CofA) on behalf of the owner of a single, 0.459-acre lot (Griffith Addition; Block 11, Lot C) known as 507 East Rusk located on the northwest corner of Rusk and Tyler to accommodate the addition of a proposed new porch on the front of the existing folk, L-plan residential structure.

#### H2003-003

Discuss and consider a request from Michael Pittman for a Certificate of Appropriateness (CofA) on behalf of the owner of a single, 0.459-acre lot (Griffith Addition; Block 11, Lot C) known as 507 East Rusk located on the northwest corner of Rusk and Tyler to accommodate the addition of a proposed new porch on the front of the existing folk, L-plan residential structure.

### H2003-003: CofA - 507 E Rusk-porch addn.

Discuss and consider a request from Michael Pittman for a Certificate of Appropriateness (CofA) on behalf of the owner of a single, 0.459-acre lot (Griffith Addition; Block 11, Lot C) known as 507 East Rusk located on the northwest corner of Rusk and Tyler to accommodate the addition of a proposed new porch on the front of the existing folk, L-plan residential structure.

#### H2003-003: CofA - 507 E Rusk-porch addn.

Discuss and consider a request from Michael Pittman for a Certificate of Appropriateness (CofA) on behalf of the owner of a single, 0.459-acre lot (Griffith Addition; Block 11, Lot C) known as 507 East Rusk located on the northwest corner of Rusk and Tyler to accommodate the addition of a proposed new porch on the front of the existing folk, L-plan residential structure.