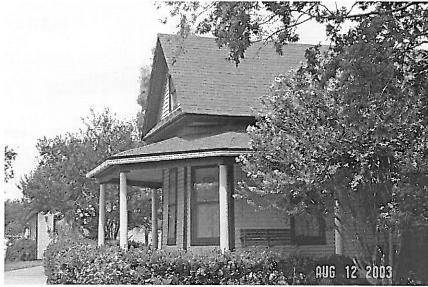

#### **BACKGROUND INFORMATION:**

The subject single, 0.459-acre, SF-7 residentially-zoned lot is located on the northwest corner of the intersection of East Rusk and Tyler Streets. The city survey deemed the property as low-contributing given alterations to the structure that have taken place over the years. The property owner is proposing the building of a 497 square foot porch addition on the front of the existing structure. This "addition" is essentially a "L-shaped", sloping, shed roof running the length of the front of the house and along the east side of the "southernmost- portion" of the existing structure. A roof slope following the existing slope of the "beveled" gable-end treatments could strengthen the appropriateness of the porch roof addition. Furthermore, the McAlester book "A Field Guide to American Houses" states that a common porch support for Folk Victorian (1870-1910) homes are turned spindles or square posts with beveled corners (chamfered), the latter of these two would serve to match the columns on the both sides of the front door. In regard to the pediment above the front door, it is of a style more in common Colonial Revival (1880-1955) homes. The pediment would probably be removed with the construction of the porch roof and this may actually serve to clarify the style of the house. The structure at 703 Kernodle has a similar porch roof and pictures of that structure are included in the HPAB packet.

# 703 Kernodle

C

LINDSEY 03

at Rockwall CityPlace

8/22/2003

Michael Pittman 602 Storrs Rockwall, Tx 75087