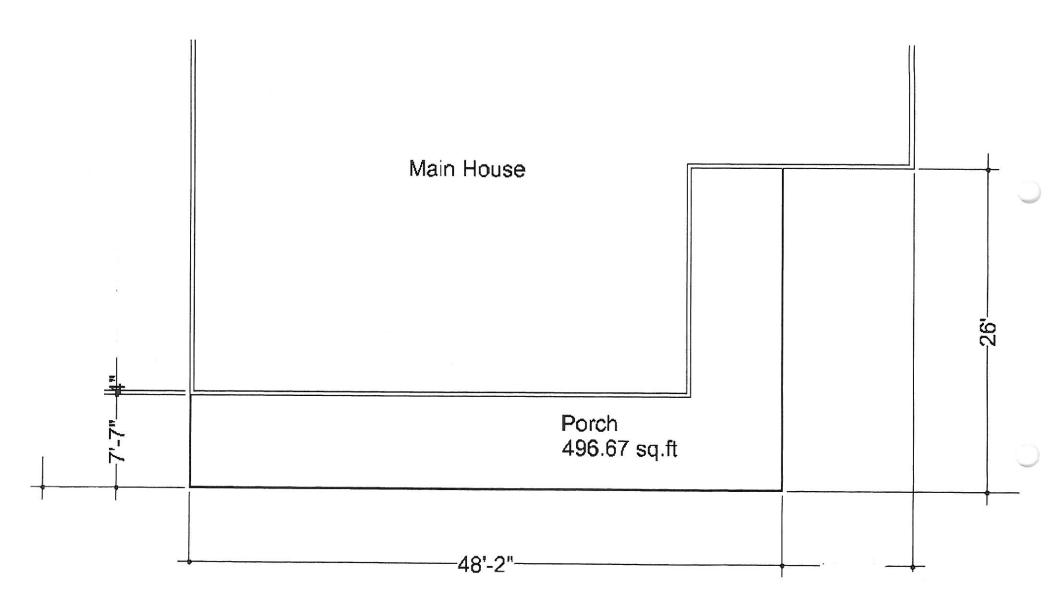

#### **BACKGROUND INFORMATION:**

The subject single, 0.459-acre, SF-7 residentially-zoned lot is located on the northwest corner of the intersection of East Rusk and Tyler Streets. The city survey deemed the property as low-contributing given alterations to the structure that have taken place over the years. The property owner is proposing the building of a 497 square foot porch addition on the front of the existing structure. This "addition" is essentially a "L-shaped", sloping, shed roof running the length of the front of the house and along the east side of the "southernmost- portion" of the existing structure. A roof slope following the existing slope of the "beveled" gable-end treatments could strengthen the appropriateness of the porch roof addition. Furthermore, the McAlester book "A Field Guide to American Houses" states that a common porch support for Folk Victorian (1870-1910) homes are turned spindles or square posts with beveled corners (chamfered), the latter of these two would serve to match the columns on the both sides of the front door. In regard to the pediment above the front door, it is of a style more in common Colonial Revival (1880-1955) homes. The pediment would probably be removed with the construction of the porch roof and this may actually serve to clarify the style of the house. The structure at 703 Kernodle has a similar porch roof and pictures of that structure are included in the HPAB packet.