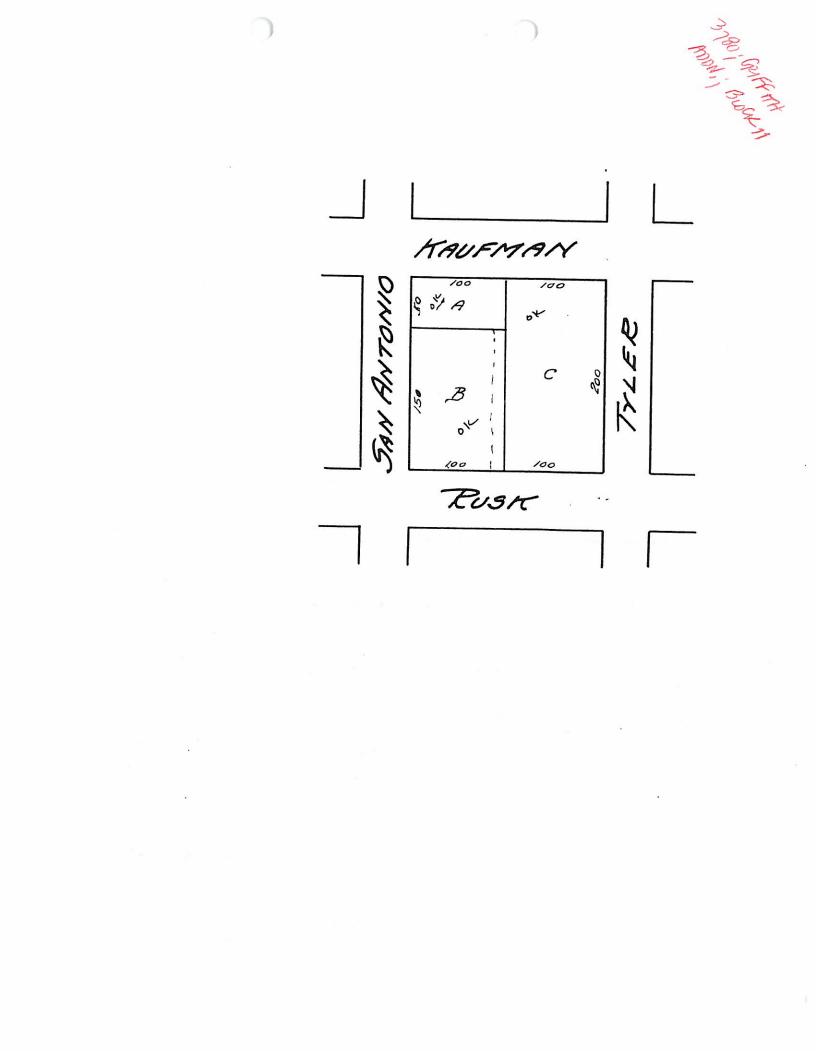

# CITY OF ROCKWALL Historic Preservation Advisory Board Memo

AGENDA DATE: 8/21/2003

APPLICANT: Michael Pittman

AGENDA ITEM: H2003-003; CofA - 507 E Rusk-porch addn.

Discuss and consider a request from Michael Pittman for a Certificate of Appropriateness (CofA) on behalf of the owner of a single, 0.459-acre lot (Griffith Addition; Block 11, Lot C) known as 507 East Rusk located on the northwest corner of Rusk and Tyler to accommodate the addition of a proposed new porch on the front of the existing folk, L-plan residential structure.

#### H2003-003

Discuss and consider a request from Michael Pittman for a Certificate of Appropriateness (CofA) on behalf of the owner of a single, 0.459-acre lot (Griffith Addition; Block 11, Lot C) known as 507 East Rusk located on the northwest corner of Rusk and Tyler to accommodate the addition of a proposed new porch on the front of the existing folk, L-plan residential structure.

### H2003-003: CofA - 507 E Rusk-porch addn.

Discuss and consider a request from Michael Pittman for a Certificate of Appropriateness (CofA) on behalf of the owner of a single, 0.459-acre lot (Griffith Addition; Block 11, Lot C) known as 507 East Rusk located on the northwest corner of Rusk and Tyler to accommodate the addition of a proposed new porch on the front of the existing folk, L-plan residential structure.

#### H2003-003: CofA - 507 E Rusk-porch addn.

Discuss and consider a request from Michael Pittman for a Certificate of Appropriateness (CofA) on behalf of the owner of a single, 0.459-acre lot (Griffith Addition; Block 11, Lot C) known as 507 East Rusk located on the northwest corner of Rusk and Tyler to accommodate the addition of a proposed new porch on the front of the existing folk, L-plan residential structure.