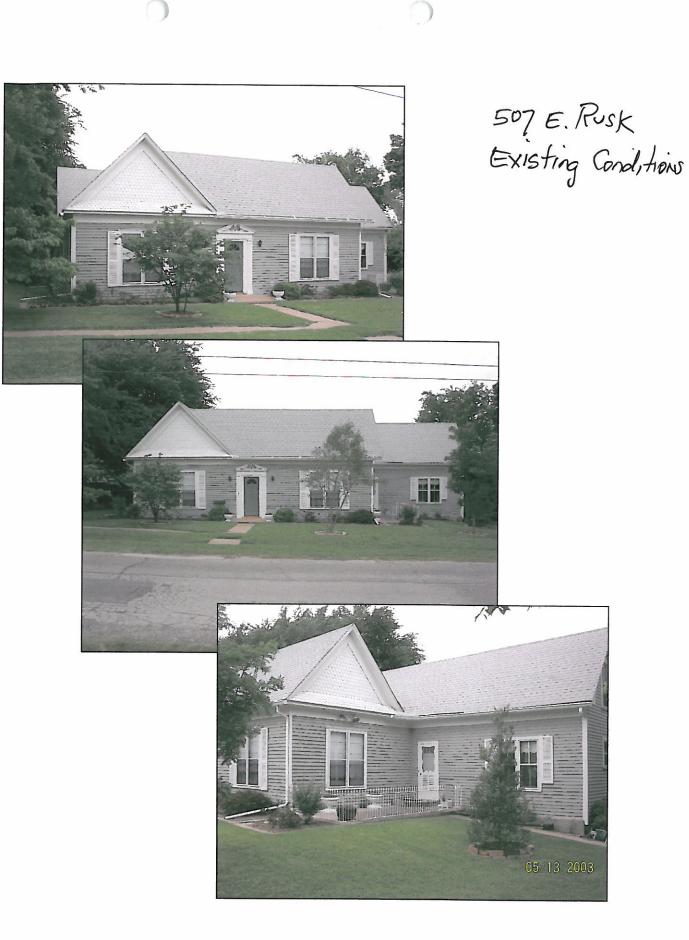

#### **BACKGROUND INFORMATION:**

The subject single, 0.459-acre, SF-7 residentially-zoned lot is located on the northwest corner of the intersection of East Rusk and Tyler Streets. The city survey deemed the property as low-contributing given alterations to the structure that have taken place over the years. The property owner is proposing the building of a 497 square foot porch addition on the front of the existing structure. This "addition" is essentially a "L-shaped", sloping, shed roof running the length of the front of the house and along the east side of the "southernmost- portion" of the existing structure. A roof slope following the existing slope of the "beveled" gable-end treatments could strengthen the appropriateness of the porch roof addition. Furthermore, the McAlester book "A Field Guide to American Houses" states that a common porch support for Folk Victorian (1870-1910) homes are turned spindles or square posts with beveled corners (chamfered), the latter of these two would serve to match the columns on the both sides of the front door. In regard to the pediment above the front door, it is of a style more in common Colonial Revival (1880-1955) homes. The pediment would probably be removed with the construction of the porch roof and this may actually serve to clarify the style of the house. The structure at 703 Kernodle has a similar porch roof and pictures of that structure are included in the HPAB packet.

| <u>S</u>                     | TREET ADDRESS | Owner (last)                                                                                                                                                                                                                                                                                                                                                                                                                                                                                                                                                                                                                                                                                        | Owner (first)              | TYPE | DATE | STYLE                                                                                                           | MATERIAL                               | <u>R/</u> F |
|------------------------------|---------------|-----------------------------------------------------------------------------------------------------------------------------------------------------------------------------------------------------------------------------------------------------------------------------------------------------------------------------------------------------------------------------------------------------------------------------------------------------------------------------------------------------------------------------------------------------------------------------------------------------------------------------------------------------------------------------------------------------|----------------------------|------|------|-----------------------------------------------------------------------------------------------------------------|----------------------------------------|-------------|
| 301 5                        | . CLARK       | DUNN                                                                                                                                                                                                                                                                                                                                                                                                                                                                                                                                                                                                                                                                                                | DOROTHY                    | RES  | 1886 | Free Classic                                                                                                    | Frame w/ alum                          | 17/36       |
| 401 S                        | . CLARK       | PITTMAN                                                                                                                                                                                                                                                                                                                                                                                                                                                                                                                                                                                                                                                                                             | MICHAEL                    | RES  |      | Bungalow                                                                                                        | Frame                                  |             |
| 305                          | DENISON       | TOVAR                                                                                                                                                                                                                                                                                                                                                                                                                                                                                                                                                                                                                                                                                               | ADELINA                    | RES  | 1910 | Vict. Trans.                                                                                                    | Frame                                  | 17/34       |
| 317 S                        | . FANNIN      | JACOBS                                                                                                                                                                                                                                                                                                                                                                                                                                                                                                                                                                                                                                                                                              | NELDA                      | RES  |      | Folk L-Plan                                                                                                     | Frame                                  | 3/29        |
| 402 N                        | . FANNIN      | PEACE                                                                                                                                                                                                                                                                                                                                                                                                                                                                                                                                                                                                                                                                                               | MARTHA C.                  | RES  |      | Center Passage                                                                                                  | 1-1-1-1-1-1-1-1-1-1-1-1-1-1-1-1-1-1-1- | 3/6         |
| 411 S                        | . FANNIN      | LILLARD                                                                                                                                                                                                                                                                                                                                                                                                                                                                                                                                                                                                                                                                                             | W. D.                      | RES  | 10/0 | Min. Trad.                                                                                                      | Frame                                  | 8/20        |
| 810 N                        | . GOLIAD      | FLORENCE                                                                                                                                                                                                                                                                                                                                                                                                                                                                                                                                                                                                                                                                                            | VIRGINIA                   | RES  | 1900 | 1994 - 1999 - 1999 - 1994 - 1995 - 1995 - 1995 - 1995 - 1995 - 1995 - 1995 - 1995 - 1995 - 1995 - 1995 - 1995 - | Frame                                  | 3/15        |
| 502 E                        | RUSK          | TAMEZ                                                                                                                                                                                                                                                                                                                                                                                                                                                                                                                                                                                                                                                                                               | PEDRO                      | RES  |      |                                                                                                                 | Frame                                  | 15/28       |
| 507 E                        | RUSK          | MYERS                                                                                                                                                                                                                                                                                                                                                                                                                                                                                                                                                                                                                                                                                               | MARTHA                     | RES  | 1920 | CONTRACTOR CONTRACTOR                                                                                           | Frame                                  | 1/8         |
| 601 E                        |               | LOFLAND                                                                                                                                                                                                                                                                                                                                                                                                                                                                                                                                                                                                                                                                                             | JOSEPH                     |      |      | Folk L-Plan                                                                                                     | Frame                                  | 1/9         |
| 103                          | SAN AUGUSTINE | MILLER                                                                                                                                                                                                                                                                                                                                                                                                                                                                                                                                                                                                                                                                                              | and a second second second | RES  |      | Post-War                                                                                                        | Frame w/ alum                          | 1/13        |
| 406                          | STAR          |                                                                                                                                                                                                                                                                                                                                                                                                                                                                                                                                                                                                                                                                                                     | LELAND                     | RES  |      | Folk                                                                                                            | Frame                                  | 18/27       |
| 400<br>402 E                 |               |                                                                                                                                                                                                                                                                                                                                                                                                                                                                                                                                                                                                                                                                                                     | MICHAEL                    | RES  | 1905 | Folk L-Plan                                                                                                     | Frame                                  | 5/00        |
| 2007.00000 10 <del>000</del> |               | a second s | B.B.                       | RES  |      | Bungalow                                                                                                        | Frame                                  | 2/9         |
| 405 E                        |               |                                                                                                                                                                                                                                                                                                                                                                                                                                                                                                                                                                                                                                                                                                     | BONNIE JEAN                | RES  |      | Min. Trad.                                                                                                      | Frame                                  | 2/10        |
| 503 E.                       |               |                                                                                                                                                                                                                                                                                                                                                                                                                                                                                                                                                                                                                                                                                                     | VIRGINIA                   | RES  |      | Not Indicated                                                                                                   | Frame                                  | 2/13        |
| 502 E.                       | WASHINGTON    | BRUCE                                                                                                                                                                                                                                                                                                                                                                                                                                                                                                                                                                                                                                                                                               | JAMES                      | RES  | 1913 | Not Indicated                                                                                                   | Frame                                  | 2/15        |
| 306                          | WILLIAMS      | STEWART                                                                                                                                                                                                                                                                                                                                                                                                                                                                                                                                                                                                                                                                                             | CHARLES                    | RES  |      | Folk                                                                                                            | Frame                                  | 9/4         |