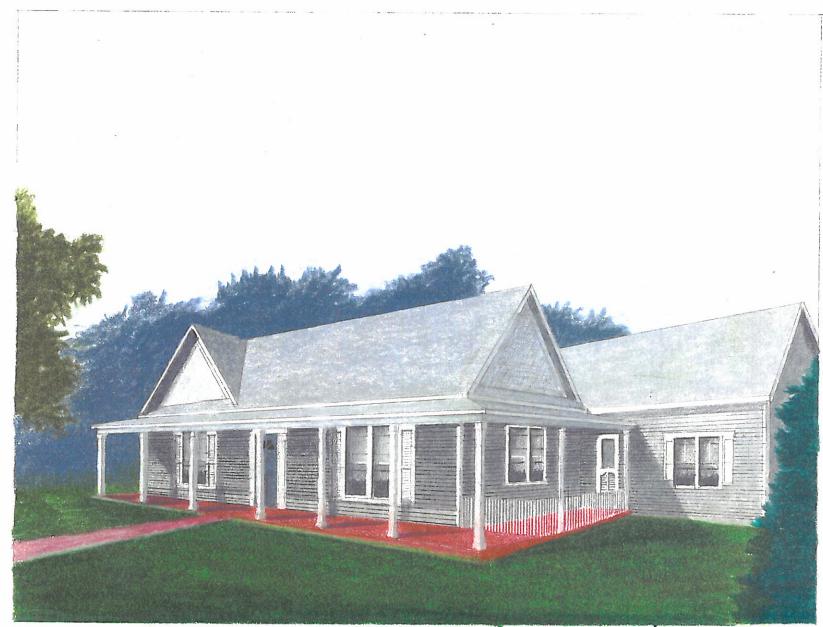

#### **BACKGROUND INFORMATION:**

The subject single, 0.459-acre, SF-7 residentially-zoned lot is located on the northwest corner of the intersection of East Rusk and Tyler Streets. The city survey deemed the property as low-contributing given alterations to the structure that have taken place over the years. The property owner is proposing the building of a 497 square foot porch addition on the front of the existing structure. This "addition" is essentially a "L-shaped", sloping, shed roof running the length of the front of the house and along the east side of the "southernmost- portion" of the existing structure. A roof slope following the existing slope of the "beveled" gable-end treatments could strengthen the appropriateness of the porch roof addition. Furthermore, the McAlester book "A Field Guide to American Houses" states that a common porch support for Folk Victorian (1870-1910) homes are turned spindles or square posts with beveled corners (chamfered), the latter of these two would serve to match the columns on the both sides of the front door. In regard to the pediment above the front door, it is of a style more in common Colonial Revival (1880-1955) homes. The pediment would probably be removed with the construction of the porch roof and this may actually serve to clarify the style of the house. The structure at 703 Kernodle has a similar porch roof and pictures of that structure are included in the HPAB packet.

### H2003-003: CofA - 507 E Rusk-porch addn.

Discuss and consider a request from Michael Pittman for a Certificate of Appropriateness (CofA) on behalf of the owner of a single, 0.459-acre lot (Griffith Addition; Block 11, Lot C) known as 507 East Rusk located on the northwest corner of Rusk and Tyler to accommodate the addition of a proposed new porch on the front of the existing folk, L-plan residential structure.