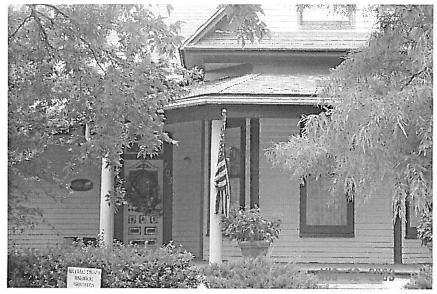

#### **BACKGROUND INFORMATION:**

The subject single, 0.459-acre, SF-7 residentially-zoned lot is located on the northwest corner of the intersection of East Rusk and Tyler Streets. The city survey deemed the property as low-contributing given alterations to the structure that have taken place over the years. The property owner is proposing the building of a 497 square foot porch addition on the front of the existing structure. This "addition" is essentially a "L-shaped", sloping, shed roof running the length of the front of the house and along the east side of the "southernmost- portion" of the existing structure. A roof slope following the existing slope of the "beveled" gable-end treatments could strengthen the appropriateness of the porch roof addition. Furthermore, the McAlester book "A Field Guide to American Houses" states that a common porch support for Folk Victorian (1870-1910) homes are turned spindles or square posts with beveled corners (chamfered), the latter of these two would serve to match the columns on the both sides of the front door. In regard to the pediment above the front door, it is of a style more in common Colonial Revival (1880-1955) homes. The pediment would probably be removed with the construction of the porch roof and this may actually serve to clarify the style of the house. The structure at 703 Kernodle has a similar porch roof and pictures of that structure are included in the HPAB packet.

# 703 Kernodle

C

LINDSEY 03

at Rockwall CityPlace

8/22/2003

Michael Pittman 602 Storrs Rockwall, Tx 75087