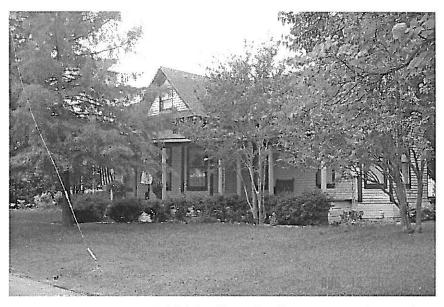

#### **BACKGROUND INFORMATION:**

The subject single, 0.459-acre, SF-7 residentially-zoned lot is located on the northwest corner of the intersection of East Rusk and Tyler Streets. The city survey deemed the property as low-contributing given alterations to the structure that have taken place over the years. The property owner is proposing the building of a 497 square foot porch addition on the front of the existing structure. This "addition" is essentially a "L-shaped", sloping, shed roof running the length of the front of the house and along the east side of the "southernmost- portion" of the existing structure. A roof slope following the existing slope of the "beveled" gable-end treatments could strengthen the appropriateness of the porch roof addition. Furthermore, the McAlester book "A Field Guide to American Houses" states that a common porch support for Folk Victorian (1870-1910) homes are turned spindles or square posts with beveled corners (chamfered), the latter of these two would serve to match the columns on the both sides of the front door. In regard to the pediment above the front door, it is of a style more in common Colonial Revival (1880-1955) homes. The pediment would probably be removed with the construction of the porch roof and this may actually serve to clarify the style of the house. The structure at 703 Kernodle has a similar porch roof and pictures of that structure are included in the HPAB packet.