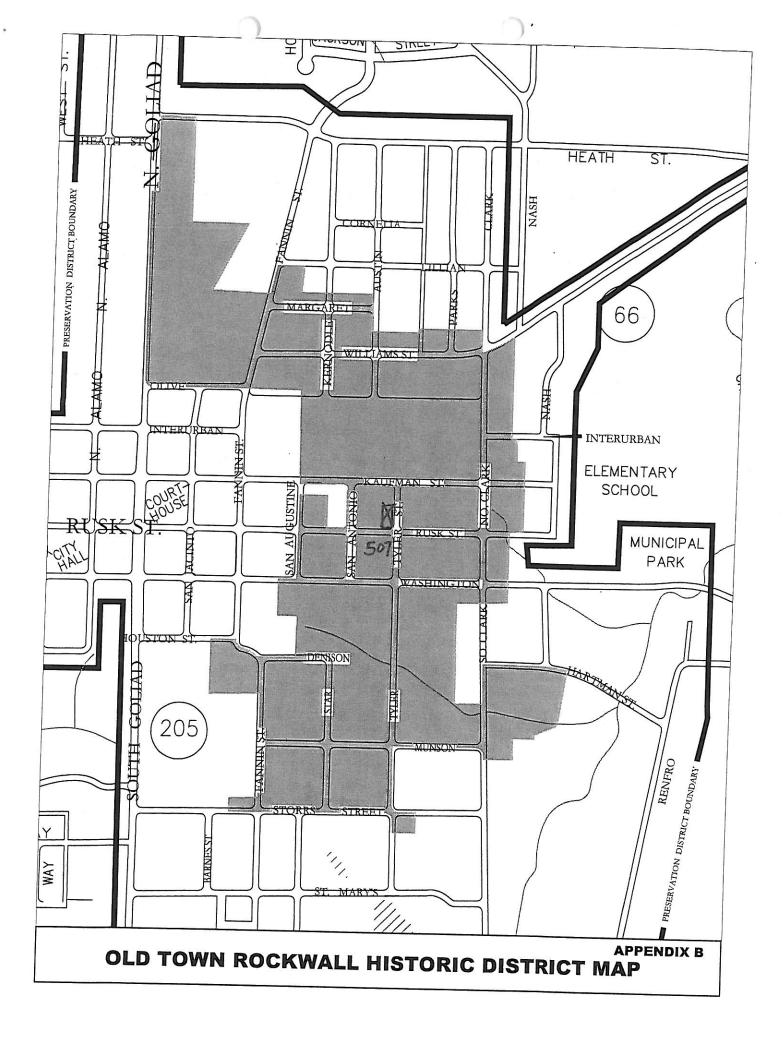

# CITY OF ROCKWALL Historic Preservation Advisory Board Memo

AGENDA DATE: 8/21/2003

APPLICANT: Michael Pittman

AGENDA ITEM: H2003-003; CofA - 507 E Rusk-porch addn.

Discuss and consider a request from Michael Pittman for a Certificate of Appropriateness (CofA) on behalf of the owner of a single, 0.459-acre lot (Griffith Addition; Block 11, Lot C) known as 507 East Rusk located on the northwest corner of Rusk and Tyler to accommodate the addition of a proposed new porch on the front of the existing folk, L-plan residential structure.

#### H2003-003

Discuss and consider a request from Michael Pittman for a Certificate of Appropriateness (CofA) on behalf of the owner of a single, 0.459-acre lot (Griffith Addition; Block 11, Lot C) known as 507 East Rusk located on the northwest corner of Rusk and Tyler to accommodate the addition of a proposed new porch on the front of the existing folk, L-plan residential structure.

### H2003-003: CofA - 507 E Rusk-porch addn.

Discuss and consider a request from Michael Pittman for a Certificate of Appropriateness (CofA) on behalf of the owner of a single, 0.459-acre lot (Griffith Addition; Block 11, Lot C) known as 507 East Rusk located on the northwest corner of Rusk and Tyler to accommodate the addition of a proposed new porch on the front of the existing folk, L-plan residential structure.

#### H2003-003: CofA - 507 E Rusk-porch addn.

Discuss and consider a request from Michael Pittman for a Certificate of Appropriateness (CofA) on behalf of the owner of a single, 0.459-acre lot (Griffith Addition; Block 11, Lot C) known as 507 East Rusk located on the northwest corner of Rusk and Tyler to accommodate the addition of a proposed new porch on the front of the existing folk, L-plan residential structure.