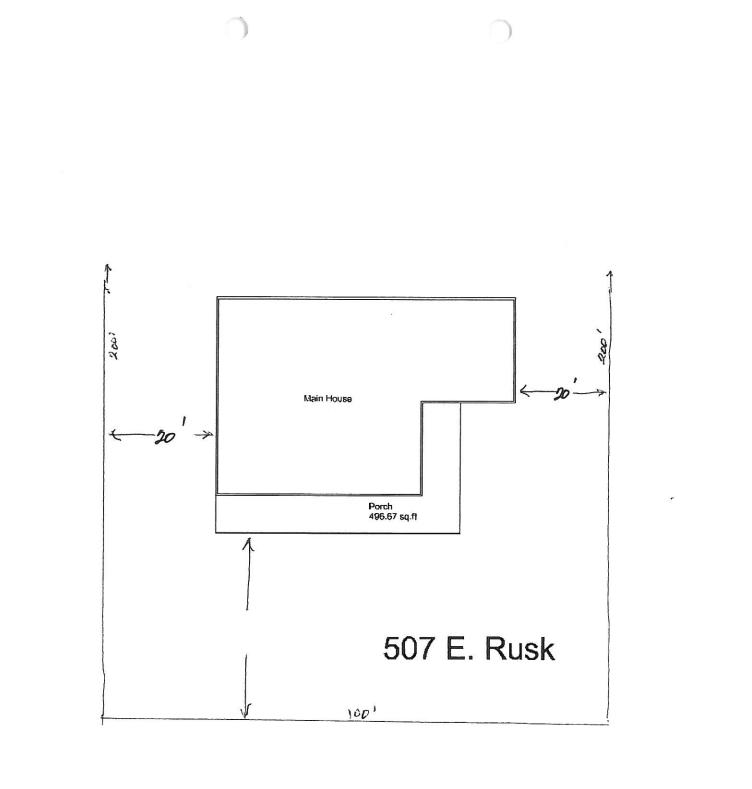

#### **BACKGROUND INFORMATION:**

The subject single, 0.459-acre, SF-7 residentially-zoned lot is located on the northwest corner of the intersection of East Rusk and Tyler Streets. The city survey deemed the property as low-contributing given alterations to the structure that have taken place over the years. The property owner is proposing the building of a 497 square foot porch addition on the front of the existing structure. This "addition" is essentially a "L-shaped", sloping, shed roof running the length of the front of the house and along the east side of the "southernmost- portion" of the existing structure. A roof slope following the existing slope of the "beveled" gable-end treatments could strengthen the appropriateness of the porch roof addition. Furthermore, the McAlester book "A Field Guide to American Houses" states that a common porch support for Folk Victorian (1870-1910) homes are turned spindles or square posts with beveled corners (chamfered), the latter of these two would serve to match the columns on the both sides of the front door. In regard to the pediment above the front door, it is of a style more in common Colonial Revival (1880-1955) homes. The pediment would probably be removed with the construction of the porch roof and this may actually serve to clarify the style of the house. The structure at 703 Kernodle has a similar porch roof and pictures of that structure are included in the HPAB packet.

#### **RECOMMENDATIONS:**

If request is approved, Staff offers the following conditions:

1. the slope of the porch-roof addition compliment the slope of the gable end treatments.

2. the porch supports be of a type consistent with Folk-style structures.

If request is approved, Staff offers the following conditions:

1. the slope of the porch-roof addition compliment the slope of the gable end treatments.

2. the porch supports be of a type consistent with Folk-style structures.