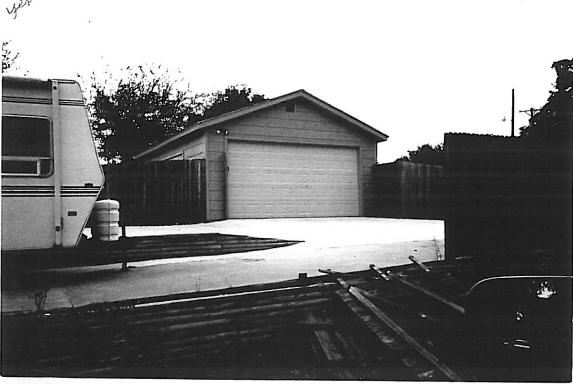

#### H2003-002: CofA - 301 South Clark - New Garage

Discuss and consider a request from Dorothy Dunn owner of 301 South Clark (B.F. Boydston, Block 49A) for a Certificate of Appropriateness (CofA) to permit the replacement of the garage on the rear of the subject property adjacent to Hartman Street.

#### H2003-002

Discuss and consider a request from Dorothy Dunn owner of 301 South Clark (B.F. Boydston, Block 49A) for a Certificate of Appropriateness (CofA) to permit the replacement of the garage on the rear of the subject property adjacent to Hartman Street.