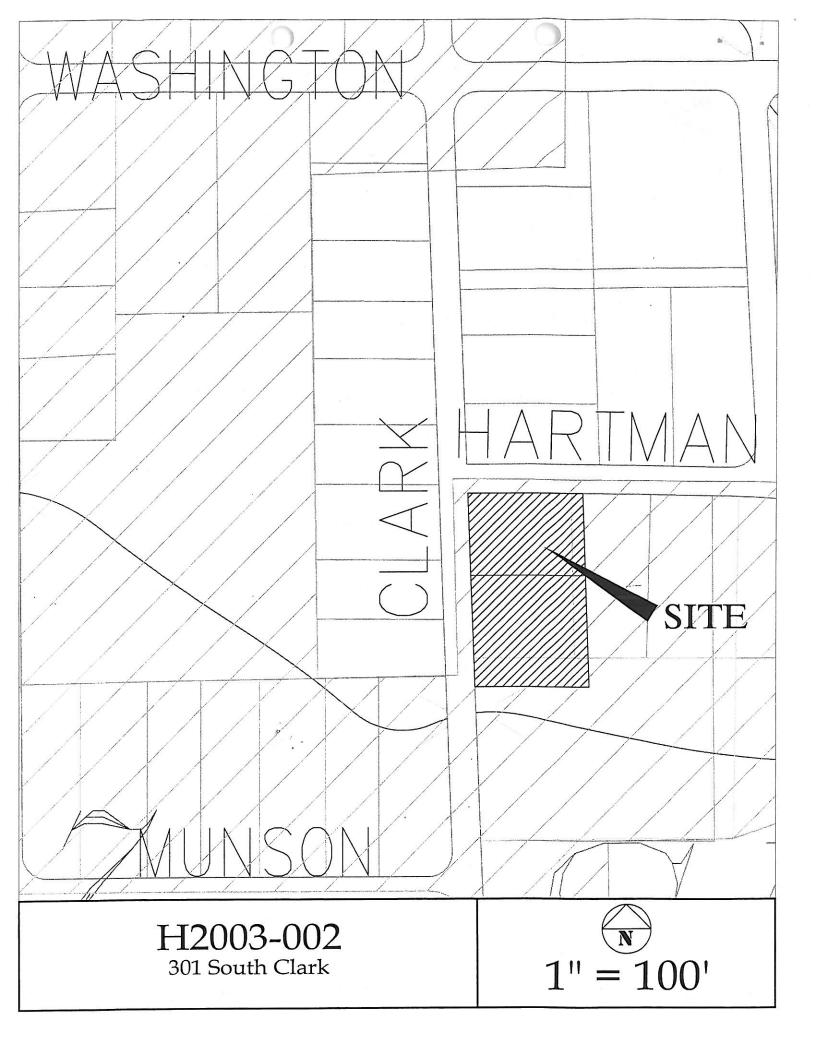

#### H2003-002: CofA - 301 South Clark - New Garage

Discuss and consider a request from Dorothy Dunn owner of 301 South Clark (B.F. Boydston, Block 49A) for a Certificate of Appropriateness (CofA) to permit the replacement of the garage on the rear of the subject property adjacent to Hartman Street.

Please see Location Map of Subject Property on the back of this notice