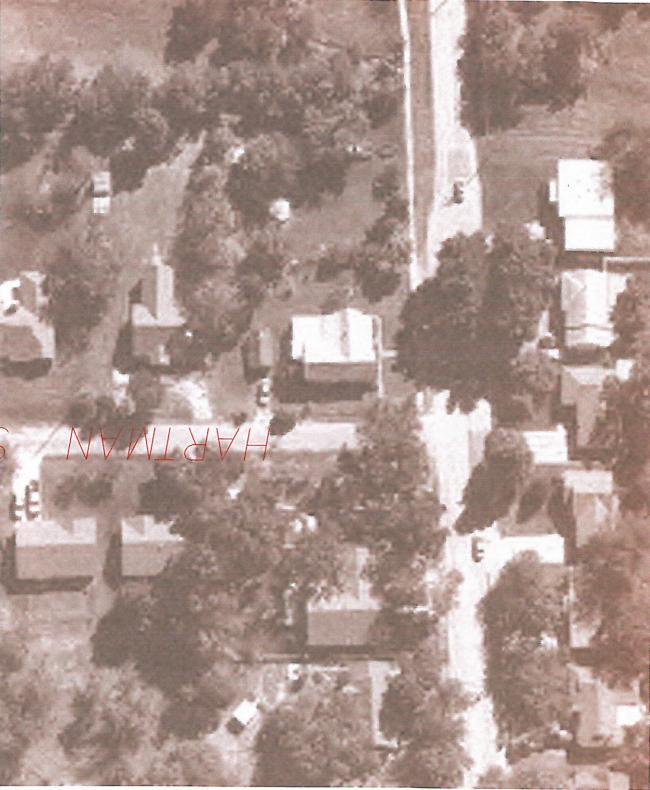

#### H2003-002: CofA - 301 South Clark - New Garage

Discuss and consider a request from Dorothy Dunn owner of 301 South Clark (B.F. Boydston, Block 49A) for a Certificate of Appropriateness (CofA) to permit the replacement of the garage on the rear of the subject property adjacent to Hartman Street.

#### H2003-002

Discuss and consider a request from Dorothy Dunn owner of 301 South Clark (B.F. Boydston, Block 49A) for a Certificate of Appropriateness (CofA) to permit the replacement of the garage on the rear of the subject property adjacent to Hartman Street.

Please see Location Map of Subject Property on the back of this notice

Please see Location Map of Subject Property on the back of this notice

| ricas    | be place a check mark on the appropriate fine below.        |  |  |  |  |  |  |  |
|----------|-------------------------------------------------------------|--|--|--|--|--|--|--|
| <u>/</u> | ✓ I am in favor of the request for the reasons listed below |  |  |  |  |  |  |  |
|          | I am opposed to the request for the reasons listed below    |  |  |  |  |  |  |  |
|          |                                                             |  |  |  |  |  |  |  |
|          |                                                             |  |  |  |  |  |  |  |
|          |                                                             |  |  |  |  |  |  |  |
| Your N   | Vall Property Address: 209 50. Clark                        |  |  |  |  |  |  |  |
| Rockw    | vall Property Address: 209 30. Clark                        |  |  |  |  |  |  |  |