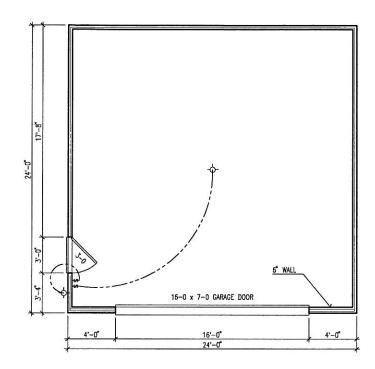

| Address of Property                                                                                                                                                                                                                                                  | ark,                                                                                                                    | (address or legal                  | description)                                            |                                   |  |  |  |  |
|----------------------------------------------------------------------------------------------------------------------------------------------------------------------------------------------------------------------------------------------------------------------|-------------------------------------------------------------------------------------------------------------------------|------------------------------------|---------------------------------------------------------|-----------------------------------|--|--|--|--|
| Street Address                                                                                                                                                                                                                                                       | w40                                                                                                                     |                                    | obum unturkas o d. ■grav dassuko d. ●                   |                                   |  |  |  |  |
| Rockwall                                                                                                                                                                                                                                                             | Texas                                                                                                                   | 75087                              | Rockwall                                                |                                   |  |  |  |  |
| City                                                                                                                                                                                                                                                                 | State                                                                                                                   | Zip Code                           | County                                                  |                                   |  |  |  |  |
| Name of Property, If                                                                                                                                                                                                                                                 | Applicable:                                                                                                             |                                    | (na                                                     | me of Structure or Addition name) |  |  |  |  |
| Has the building beer                                                                                                                                                                                                                                                | n moved ? No (mm/dd/y                                                                                                   | _ Yeslf ye<br>yr -if known, otherv | es, when was the property<br>vise, the year moved is su | moved ?<br>fficient)              |  |  |  |  |
| Name of Historic District: OLD TOWN ROCKWALL HISTORIC DISTRICT  National Register District Certified State or Local District Proposed Historic District  If listed individually in the National Register of Historic Places,  Please give date of listing (mm/dd/yy) |                                                                                                                         |                                    |                                                         |                                   |  |  |  |  |
| Rockwall<br>City                                                                                                                                                                                                                                                     | Owner: Dorothy Dujy N Street Address: 301 S. Clark (if different from above)  Rockwall Texas 75087  City State Zip Code |                                    |                                                         |                                   |  |  |  |  |
| 972 - 771 - 5.<br>Telephone Number                                                                                                                                                                                                                                   |                                                                                                                         |                                    |                                                         |                                   |  |  |  |  |
| Authorized Contact:                                                                                                                                                                                                                                                  |                                                                                                                         |                                    | et Address: <u>301 5.</u> (                             | Navk (if different from Owner)    |  |  |  |  |
| Rockwall City 972-771-98                                                                                                                                                                                                                                             | Texa<br>St                                                                                                              | Sate                               | 75087<br>Zip Code                                       | *                                 |  |  |  |  |
| Telephone Number                                                                                                                                                                                                                                                     |                                                                                                                         |                                    |                                                         |                                   |  |  |  |  |
| Description of Prope                                                                                                                                                                                                                                                 | erty Construction, Re                                                                                                   | enovation and Re                   | pair (attach photograph                                 | s. plans, elevations, etc.):      |  |  |  |  |
| Description of Property Construction, Renovation and Repair (attach photographs, plans, elevations, etc.):  proposed 24' x 24' lap-sided detached garage                                                                                                             |                                                                                                                         |                                    |                                                         |                                   |  |  |  |  |
|                                                                                                                                                                                                                                                                      |                                                                                                                         |                                    |                                                         |                                   |  |  |  |  |
| 8 0 0 . 6                                                                                                                                                                                                                                                            | 0 0 S<br>wner's Signature                                                                                               |                                    | City of Rockwall Use<br>Only:                           | HP-2003CofA                       |  |  |  |  |
| Sorothy ,                                                                                                                                                                                                                                                            | Sunn                                                                                                                    |                                    |                                                         | Project Number                    |  |  |  |  |

30/20

Jimes
Linda brought
This by today.
Elizabeth

Dorothy Dunn 301 S. Clark Rockwall, Texas

Re: Garage

Foundation:

24" Beams

4 #5 Bars in each beam

Beams all the way around 1 through the middle and

across.

#3 Bar every 18" Driveway 18" #3 bar

Driveway 4" except the last 8ft toward street 6" thick

-- Appraisal Land and Improvement Information --

Property ID: R14425 (Real Property)
XRef ID: 3140-049A-0000-00-0R Nbhd: S3140