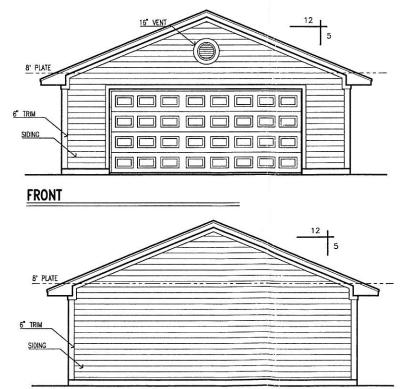

## OLD ROCKWALL HISTORIC DISTRICT GUIDELINES

- EXHIBIT (2) -

OLD TOWN ROCKWALL HISTORIC DISTRICT - Certificate of Appropriateness - Application

Please complete the following table. In addition, it is requested that photographs of the property be submitted. Please submit a sufficient number of photographs of the property to adequately represent the character of the subject property. If additional space is needed, please continue on additional sheets.

| Address of Property                                                                                                                                                                                                                                                  | ark,                                                                                                                    | (address or legal                  | description)                                            |                                   |  |  |  |  |
|----------------------------------------------------------------------------------------------------------------------------------------------------------------------------------------------------------------------------------------------------------------------|-------------------------------------------------------------------------------------------------------------------------|------------------------------------|---------------------------------------------------------|-----------------------------------|--|--|--|--|
| Street Address                                                                                                                                                                                                                                                       | w40                                                                                                                     |                                    | obum unturkas o d. ■grav dassuko d. ●                   |                                   |  |  |  |  |
| Rockwall                                                                                                                                                                                                                                                             | Texas                                                                                                                   | 75087                              | Rockwall                                                |                                   |  |  |  |  |
| City                                                                                                                                                                                                                                                                 | State                                                                                                                   | Zip Code                           | County                                                  |                                   |  |  |  |  |
| Name of Property, If                                                                                                                                                                                                                                                 | Applicable:                                                                                                             |                                    | (na                                                     | me of Structure or Addition name) |  |  |  |  |
| Has the building beer                                                                                                                                                                                                                                                | n moved ? No (mm/dd/y                                                                                                   | _ Yeslf ye<br>yr -if known, otherv | es, when was the property<br>vise, the year moved is su | moved ?<br>fficient)              |  |  |  |  |
| Name of Historic District: OLD TOWN ROCKWALL HISTORIC DISTRICT  National Register District Certified State or Local District Proposed Historic District  If listed individually in the National Register of Historic Places,  Please give date of listing (mm/dd/yy) |                                                                                                                         |                                    |                                                         |                                   |  |  |  |  |
| Rockwall<br>City                                                                                                                                                                                                                                                     | Owner: Dorothy Dujy N Street Address: 301 S. Clark (if different from above)  Rockwall Texas 75087  City State Zip Code |                                    |                                                         |                                   |  |  |  |  |
| 972 - 771 - 5.<br>Telephone Number                                                                                                                                                                                                                                   |                                                                                                                         |                                    |                                                         |                                   |  |  |  |  |
| Authorized Contact:                                                                                                                                                                                                                                                  |                                                                                                                         |                                    | et Address: <u>301 5.</u> (                             | Navk (if different from Owner)    |  |  |  |  |
| Rockwall City 972-771-98                                                                                                                                                                                                                                             | Texa<br>St                                                                                                              | Sate                               | 75087<br>Zip Code                                       | *                                 |  |  |  |  |
| Telephone Number                                                                                                                                                                                                                                                     |                                                                                                                         |                                    |                                                         |                                   |  |  |  |  |
| Description of Prope                                                                                                                                                                                                                                                 | erty Construction, Re                                                                                                   | enovation and Re                   | pair (attach photograph                                 | s. plans, elevations, etc.):      |  |  |  |  |
| Description of Property Construction, Renovation and Repair (attach photographs, plans, elevations, etc.):  proposed 24' x 24' lap-sided detached garage                                                                                                             |                                                                                                                         |                                    |                                                         |                                   |  |  |  |  |
|                                                                                                                                                                                                                                                                      |                                                                                                                         |                                    |                                                         |                                   |  |  |  |  |
| 8 0 0 . 6                                                                                                                                                                                                                                                            | 0 0 S<br>wner's Signature                                                                                               |                                    | City of Rockwall Use<br>Only:                           | HP-2003CofA                       |  |  |  |  |
| Sorothy ,                                                                                                                                                                                                                                                            | Sunn                                                                                                                    |                                    |                                                         | Project Number                    |  |  |  |  |

#### H2003-002: CofA - 301 South Clark - New Garage

Discuss and consider a request from Dorothy Dunn owner of 301 South Clark (B.F. Boydston, Block 49A) for a Certificate of Appropriateness (CofA) to permit the replacement of the garage on the rear of the subject property adjacent to Hartman Street.