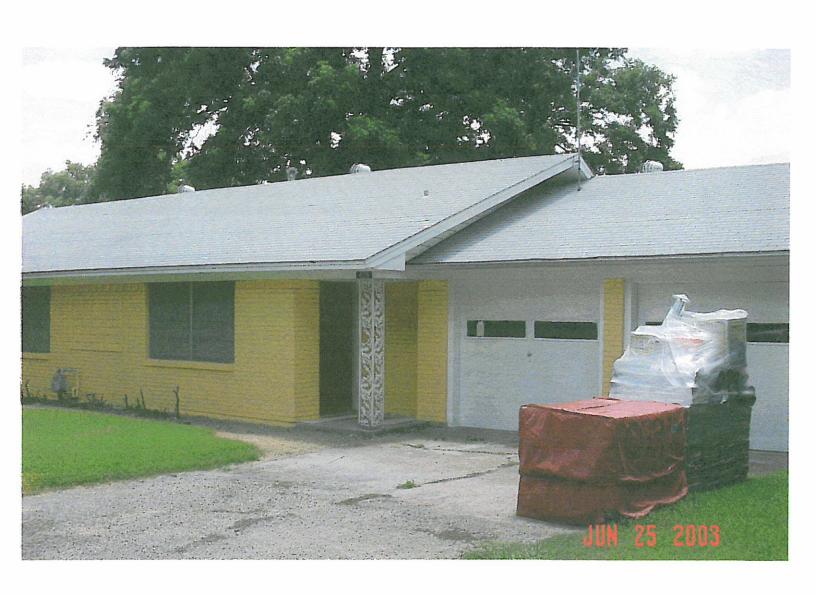

#### H2003-01

Discuss and consider a request from Lisa Place owner of 406 Williams Street (F & M Addn., Block 5, Lot B) for a Certificate of Appropriateness (CofA) to permit painting of the exterior brick and additional alterations to the structure.

## **BACKGROUND INFORMATION:**

The 1,772 square foot structure at 406 Williams is set upon the single, 0.459-acre tract of land located at the southwest corner of the intersection of Williams Street and the Austin Street right-of-way that extends south to the property adjacent to the east from Lofland Park. The "non-contributing", minimal traditional structure on the subject tract appears to have been built in approximately 1960. The Certificate of Appropriateness is to permit the painting of the exterior brick. The City of Rockwall Comprehensive Zoning Ordinance (Ord. 83-23) - Section 2.20 Historic District; Item I. Requirements for Certificate of Appropriateness for Alteration or New Construction; 2. Examples (requiring a CofA); e. Painting of masonry surface not previously painted. However, Sec. III. BUILDING STANDARDS; Item M. Paint and Color; 2. Florescent and metallic colors are not recommended (but not expressly prohibited) on the exterior of any structure. Furthermore, the "Secretary of the Interiors Standards for Rehabilitation" as applied to Masonry states the following: not recommended...

406 WILLIAMS 8-11-03

406 WILLIAMS 8-11-03

406 WILLIAMS 8-11-03

406 WILLIAMS 8-11-03