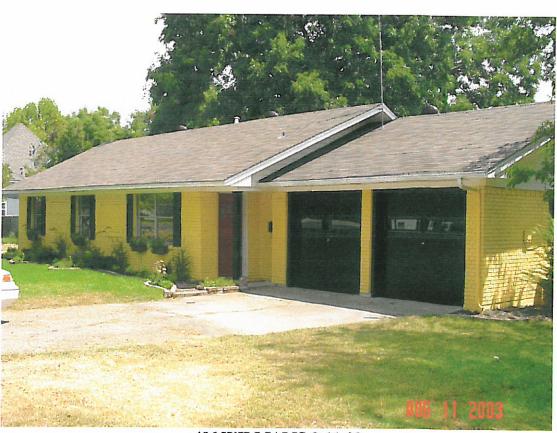

#### H2003-01

Discuss and consider a request from Lisa Place owner of 406 Williams Street (F & M Addn., Block 5, Lot B) for a Certificate of Appropriateness (CofA) to permit painting of the exterior brick and additional alterations to the structure.

## **BACKGROUND INFORMATION:**

The 1,772 square foot structure at 406 Williams is set upon the single, 0.459-acre tract of land located at the southwest corner of the intersection of Williams Street and the Austin Street right-of-way that extends south to the property adjacent to the east from Lofland Park. The "non-contributing", minimal traditional structure on the subject tract appears to have been built in approximately 1960. The Certificate of Appropriateness is to permit the painting of the exterior brick. The City of Rockwall Comprehensive Zoning Ordinance (Ord. 83-23) - Section 2.20 Historic District; Item I. Requirements for Certificate of Appropriateness for Alteration or New Construction; 2. Examples (requiring a CofA); e. Painting of masonry surface not previously painted. However, Sec. III. BUILDING STANDARDS; Item M. Paint and Color; 2. Florescent and metallic colors are not recommended (but not expressly prohibited) on the exterior of any structure. Furthermore, the "Secretary of the Interiors Standards for Rehabilitation" as applied to Masonry states the following: not recommended...

406 WILLIAMS 8-11-03

406 WILLIAMS 8-11-03

406 WILLIAMS 8-11-03

406 WILLIAMS 8-11-03