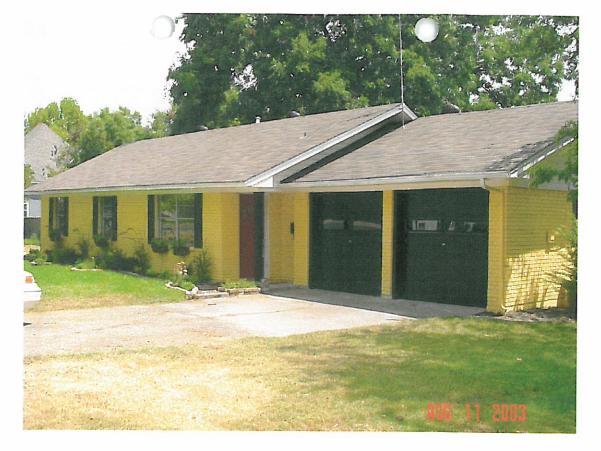

## **BACKGROUND INFORMATION:**

The 1,772 square foot structure at 406 Williams is set upon the single, 0.459-acre tract of land located at the southwest corner of the intersection of Williams Street and the Austin Street right-of-way that extends south to the property adjacent to the east from Lofland Park. The "non-contributing", minimal traditional structure on the subject tract appears to have been built in approximately 1960. The Certificate of Appropriateness is to permit the painting of the exterior brick. The City of Rockwall Comprehensive Zoning Ordinance (Ord. 83-23) - Section 2.20 Historic District; Item I. Requirements for Certificate of Appropriateness for Alteration or New Construction; 2. Examples (requiring a CofA); e. Painting of masonry surface not previously painted. However, Sec. III. BUILDING STANDARDS; Item M. Paint and Color; 2. Florescent and metallic colors are not recommended (but not expressly prohibited) on the exterior of any structure. Furthermore, the "Secretary of the Interiors Standards for Rehabilitation" as applied to Masonry states the following: not recommended...

Given the fact that the subject structure is "non-contributing", but will be in approximately ten years (at which time, given the fact that it was painted in 2003, then it will have "historically-painted brick" when its age exceeds 50 years), and given that the "Standards" have an initial recommendation that "brick not be painted" but then two recommendations for the "treatment of painted brick" Staff is inclined to support the applicants case. In addition, the applicant has also proposed the installation of complementary shutters, the replacement of the wrought-iron porch column (with a box column) and landscaping.

406 WILLIAMS 8-11-03

406 WILLIAMS 8-11-03

406 WILLIAMS 8-11-03

406 WILLIAMS 8-11-03