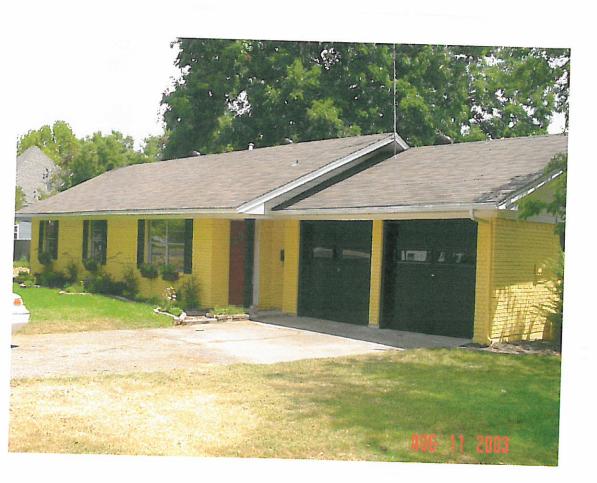

## **BACKGROUND INFORMATION:**

The 1,772 square foot structure at 406 Williams is set upon the single, 0.459-acre tract of land located at the southwest corner of the intersection of Williams Street and the Austin Street right-of-way that extends south to the property adjacent to the east from Lofland Park. The "non-contributing", minimal traditional structure on the subject tract appears to have been built in approximately 1960. The Certificate of Appropriateness is to permit the painting of the exterior brick. The City of Rockwall Comprehensive Zoning Ordinance (Ord. 83-23) - Section 2.20 Historic District; Item I. Requirements for Certificate of Appropriateness for Alteration or New Construction; 2. Examples (requiring a CofA); e. Painting of masonry surface not previously painted. However, Sec. III. BUILDING STANDARDS; Item M. Paint and Color; 2. Florescent and metallic colors are not recommended (but not expressly prohibited) on the exterior of any structure. Furthermore, the "Secretary of the Interiors Standards for Rehabilitation" as applied to Masonry states the following: not recommended...

Given the fact that the subject structure is "non-contributing", but will be in approximately ten years (at which time, given the fact that it was painted in 2003, then it will have "historically-painted brick" when its age exceeds 50 years), and given that the "Standards" have an initial recommendation that "brick not be painted" but then two recommendations for the "treatment of painted brick" Staff is inclined to support the applicants case. In addition, the applicant has also proposed the installation of complementary shutters, the replacement of the wrought-iron porch column (with a box column) and landscaping.

406 WILLIAMS 8-11-03

406 WILLIAMS 8-11-03

406 WILLIAMS 8-11-03

406 WILLIAMS 8-11-03