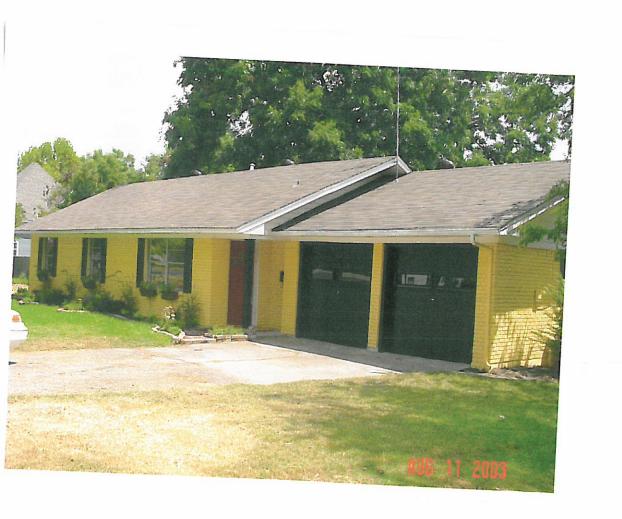

## **BACKGROUND INFORMATION:**

The 1,772 square foot structure at 406 Williams is set upon the single, 0.459-acre tract of land located at the southwest corner of the intersection of Williams Street and the Austin Street right-of-way that extends south to the property adjacent to the east from Lofland Park. The "non-contributing", minimal traditional structure on the subject tract appears to have been built in approximately 1960. The Certificate of Appropriateness is to permit the painting of the exterior brick. The City of Rockwall Comprehensive Zoning Ordinance (Ord. 83-23) - Section 2.20 Historic District; Item I. Requirements for Certificate of Appropriateness for Alteration or New Construction; 2. Examples (requiring a CofA); e. Painting of masonry surface not previously painted. However, Sec. III. BUILDING STANDARDS; Item M. Paint and Color; 2. Florescent and metallic colors are not recommended (but not expressly prohibited) on the exterior of any structure. Furthermore, the "Secretary of the Interiors Standards for Rehabilitation" as applied to Masonry states the following: not recommended...

Given the fact that the subject structure is "non-contributing", but will be in approximately ten years (at which time, given the fact that it was painted in 2003, then it will have "historically-painted brick" when its age exceeds 50 years), and given that the "Standards" have an initial recommendation that "brick not be painted" but then two recommendations for the "treatment of painted brick" Staff is inclined to support the applicants case. In addition, the applicant has also proposed the installation of complementary shutters, the replacement of the wrought-iron porch column (with a box column) and landscaping.

406 WILLIAMS 8-11-03

406 WILLIAMS 8-11-03

406 WILLIAMS 8-11-03

406 WILLIAMS 8-11-03