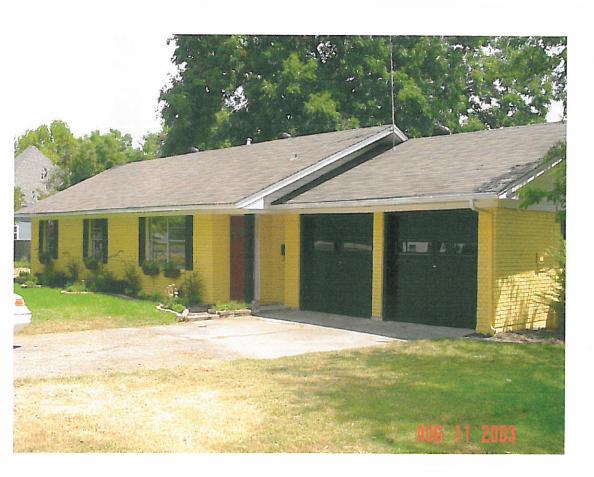

## **BACKGROUND INFORMATION:**

The 1,772 square foot structure at 406 Williams is set upon the single, 0.459-acre tract of land located at the southwest corner of the intersection of Williams Street and the Austin Street right-of-way that extends south to the property adjacent to the east from Lofland Park. The "non-contributing", minimal traditional structure on the subject tract appears to have been built in approximately 1960. The Certificate of Appropriateness is to permit the painting of the exterior brick. The City of Rockwall Comprehensive Zoning Ordinance (Ord. 83-23) - Section 2.20 Historic District; Item I. Requirements for Certificate of Appropriateness for Alteration or New Construction; 2. Examples (requiring a CofA); e. Painting of masonry surface not previously painted. However, Sec. III. BUILDING STANDARDS; Item M. Paint and Color; 2. Florescent and metallic colors are not recommended (but not expressly prohibited) on the exterior of any structure. Furthermore, the "Secretary of the Interiors Standards for Rehabilitation" as applied to Masonry states the following: not recommended...

Given the fact that the subject structure is "non-contributing", but will be in approximately ten years (at which time, given the fact that it was painted in 2003, then it will have "historically-painted brick" when its age exceeds 50 years), and given that the "Standards" have an initial recommendation that "brick not be painted" but then two recommendations for the "treatment of painted brick" Staff is inclined to support the applicants case. In addition, the applicant has also proposed the installation of complementary shutters, the replacement of the wrought-iron porch column (with a box column) and landscaping.

406 WILLIAMS 8-11-03

406 WILLIAMS 8-11-03

406 WILLIAMS 8-11-03

406 WILLIAMS 8-11-03