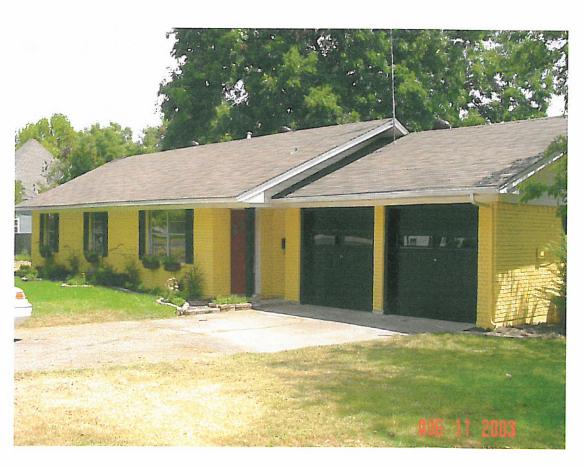

## CITY OF ROCKWALL Historic Preservation Advisory Board Memo

**AGENDA DATE:** 8/21/2003

**APPLICANT:** Lisa Place

AGENDA ITEM: H2003-001; CofA - 406 Williams - painted brick

Discuss and consider a request from Lisa Place owner of 406 Williams Street (F & M Addn., Block 5, Lot B) for a Certificate of Appropriateness (CofA) to permit painting of the exterior brick and additional alterations to the structure.

## **BACKGROUND INFORMATION:**

The 1,772 square foot structure at 406 Williams is set upon the single, 0.459-acre tract of land located at the southwest corner of the intersection of Williams Street and the Austin Street right-of-way that extends south to the property adjacent to the east from Lofland Park. The "non-contributing", minimal traditional structure on the subject tract appears to have been built in approximately 1960. The Certificate of Appropriateness is to permit the painting of the exterior brick. The City of Rockwall Comprehensive Zoning Ordinance (Ord. 83-23) - Section 2.20 Historic District; Item I. Requirements for Certificate of Appropriateness for Alteration or New Construction; 2. Examples (requiring a CofA); e. Painting of masonry surface not previously painted. However, Sec. III. BUILDING STANDARDS; Item M. Paint and Color; 2. Florescent and metallic colors are not recommended (but not expressly prohibited) on the exterior of any structure. Furthermore, the "Secretary of the Interiors Standards for Rehabilitation" as applied to Masonry states the following: not recommended...

406 WILLIAMS 8-11-03

406 WILLIAMS 8-11-03

406 WILLIAMS 8-11-03

406 WILLIAMS 8-11-03