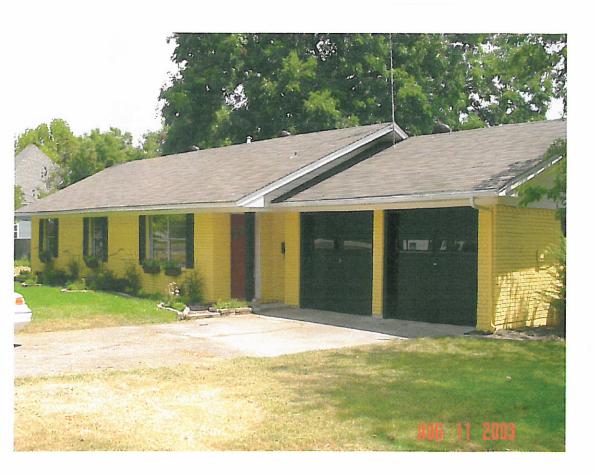

#### H2003-01

Discuss and consider a request from Lisa Place owner of 406 Williams Street (F & M Addn., Block 5, Lot B) for a Certificate of Appropriateness (CofA) to permit painting of the exterior brick and additional alterations to the structure.

## **BACKGROUND INFORMATION:**

The 1,772 square foot structure at 406 Williams is set upon the single, 0.459-acre tract of land located at the southwest corner of the intersection of Williams Street and the Austin Street right-of-way that extends south to the property adjacent to the east from Lofland Park. The "non-contributing", minimal traditional structure on the subject tract appears to have been built in approximately 1960. The Certificate of Appropriateness is to permit the painting of the exterior brick. The City of Rockwall Comprehensive Zoning Ordinance (Ord. 83-23) - Section 2.20 Historic District; Item I. Requirements for Certificate of Appropriateness for Alteration or New Construction; 2. Examples (requiring a CofA); e. Painting of masonry surface not previously painted. However, Sec. III. BUILDING STANDARDS; Item M. Paint and Color; 2. Florescent and metallic colors are not recommended (but not expressly prohibited) on the exterior of any structure. Furthermore, the "Secretary of the Interiors Standards for Rehabilitation" as applied to Masonry states the following: not recommended...

406 WILLIAMS 8-11-03

406 WILLIAMS 8-11-03

406 WILLIAMS 8-11-03

406 WILLIAMS 8-11-03