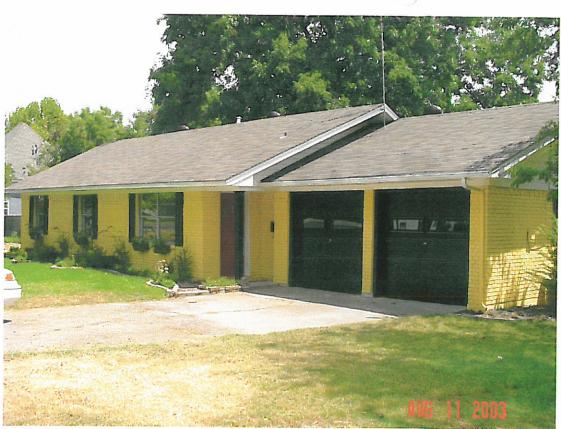

#### H2003-01

Discuss and consider a request from Lisa Place owner of 406 Williams Street (F & M Addn., Block 5, Lot B) for a Certificate of Appropriateness (CofA) to permit painting of the exterior brick and additional alterations to the structure.

## **BACKGROUND INFORMATION:**

The 1,772 square foot structure at 406 Williams is set upon the single, 0.459-acre tract of land located at the southwest corner of the intersection of Williams Street and the Austin Street right-of-way that extends south to the property adjacent to the east from Lofland Park. The "non-contributing", minimal traditional structure on the subject tract appears to have been built in approximately 1960. The Certificate of Appropriateness is to permit the painting of the exterior brick. The City of Rockwall Comprehensive Zoning Ordinance (Ord. 83-23) - Section 2.20 Historic District; Item I. Requirements for Certificate of Appropriateness for Alteration or New Construction; 2. Examples (requiring a CofA); e. Painting of masonry surface not previously painted. However, Sec. III. BUILDING STANDARDS; Item M. Paint and Color; 2. Florescent and metallic colors are not recommended (but not expressly prohibited) on the exterior of any structure. Furthermore, the "Secretary of the Interiors Standards for Rehabilitation" as applied to Masonry states the following: not recommended...

406 WILLIAMS 8-11-03

406 WILLIAMS 8-11-03

406 WILLIAMS 8-11-03

406 WILLIAMS 8-11-03