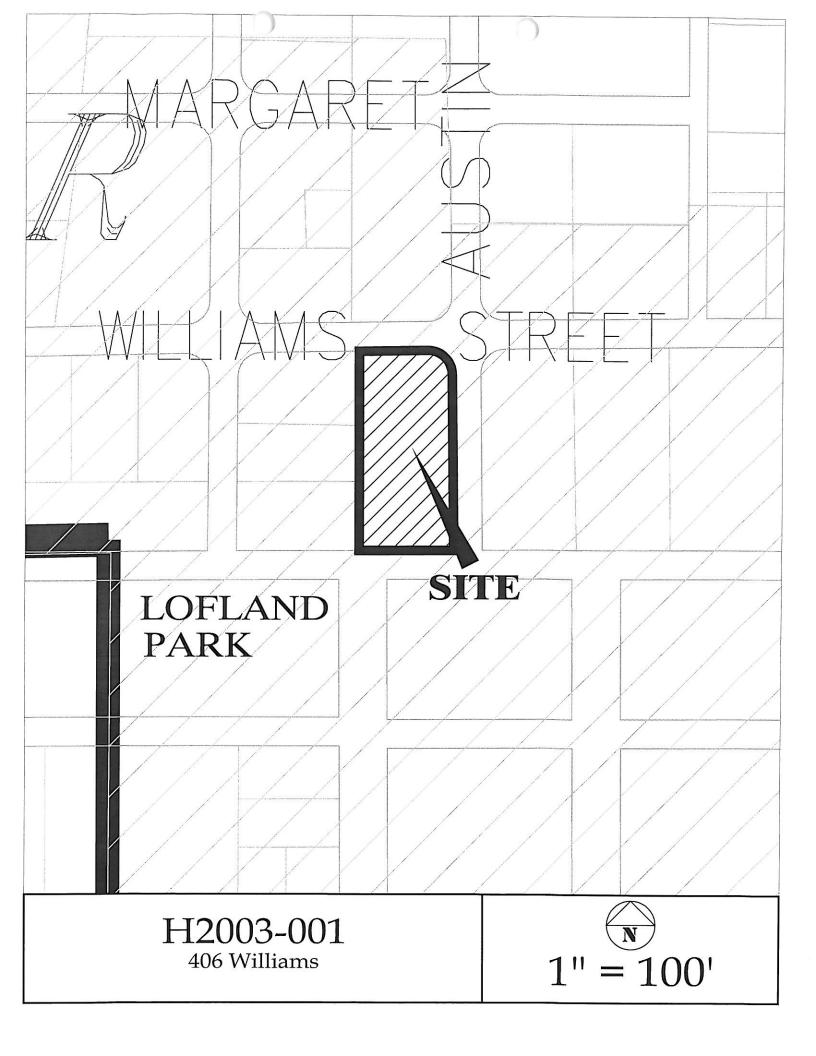

#### H2003-01

Discuss and consider a request from Lisa Place owner of 406 Williams Street (F & M Addn., Block 5, Lot B) for a Certificate of Appropriateness (CofA) to permit painting of the exterior brick and additional alterations to the structure.

## H2003-001: CofA - 406 Williams - painted brick

Discuss and consider a request from Lisa Place owner of 406 Williams Street (F & M Addn., Block 5, Lot B) for a Certificate of Appropriateness (CofA) to permit painting of the exterior brick and additional alterations to the structure.

## **BACKGROUND INFORMATION:**

The 1,772 square foot structure at 406 Williams is set upon the single, 0.459-acre tract of land located at the southwest corner of the intersection of Williams Street and the Austin Street right-of-way that extends south to the property adjacent to the east from Lofland Park. The "non-contributing", minimal traditional structure on the subject tract appears to have been built in approximately 1960. The Certificate of Appropriateness is to permit the painting of the exterior brick. The City of Rockwall Comprehensive Zoning Ordinance (Ord. 83-23) - Section 2.20 Historic District; Item I. Requirements for Certificate of Appropriateness for Alteration or New Construction; 2. Examples (requiring a CofA); e. Painting of masonry surface not previously painted. However, Sec. III. BUILDING STANDARDS; Item M. Paint and Color; 2. Florescent and metallic colors are not recommended (but not expressly prohibited) on the exterior of any structure. Furthermore, the "Secretary of the Interiors Standards for Rehabilitation" as applied to Masonry states the following: not recommended...