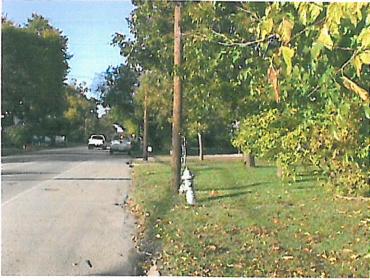

As the owner of the property located at 702 N. Goliad, I would like to take this opportunity to request a variance on the sign restrictions for the above-referenced property. Specifically, the variance I request is to locate the sign for which I have previously made application at a point  $3\frac{1}{2}$  feet from the set-back line for my property as opposed to the standard 10 foot set-back required by the City's zoning ordinance.

I have designed the sign to be placed on an antique lamppost consistent with the street lights around the square. I believe that this would be most attractive and would not be inconsistent with the residential office district as well as the Historical District in which my property is located.

The proposed location for my sign does not interfere with traffic entering into my property, nor will it impose any type of obstacle or distraction for vehicles traveling down Goliad.

I respectfully request that the Counsel consider this variance and grant the same for the purposes stated herein. I would like to add that City personnel, most notably, David Gonzales and James Williams, have been most helpful throughout this process and commend their efforts to you.