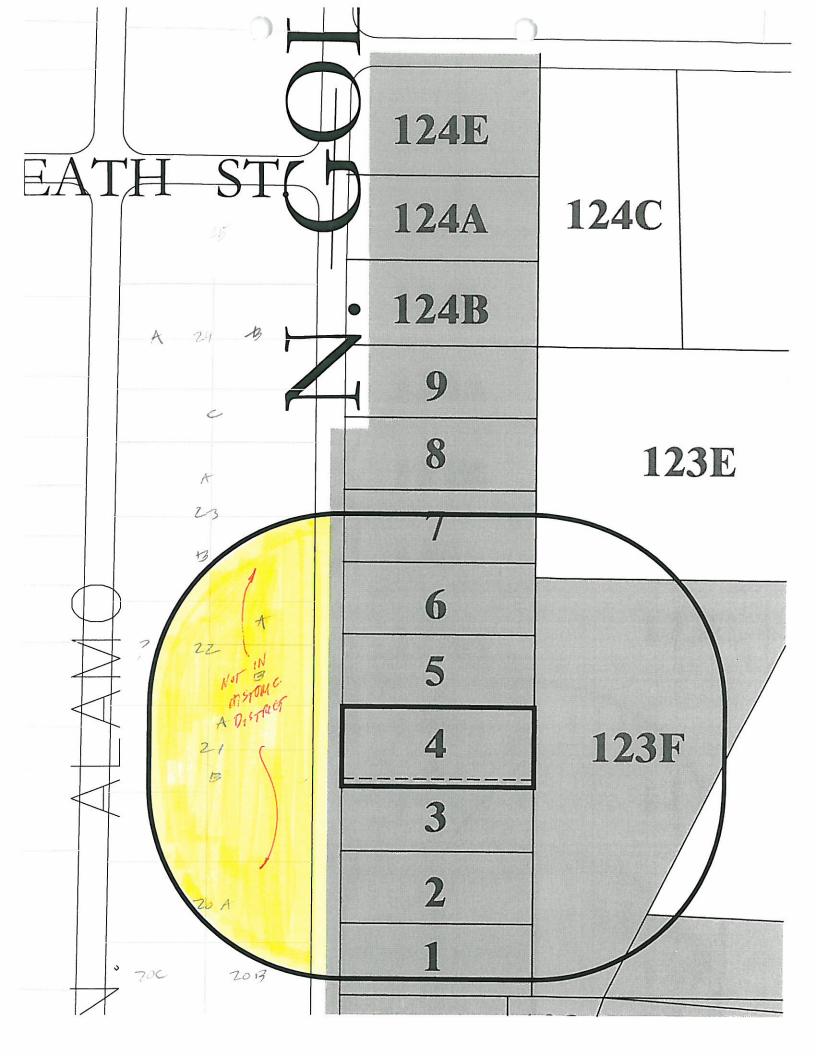

## HP-2002-03-CofA

A request from David Smith for a Certificate of Appropriateness (CofA) serving to permit the installation of a on-site business sign on a single, 0.386-acre lot located at 702 North Goliad (Barnes, Lot 8' of 3, all of 4) zoned (R-O) Residential-Office.

- Please see the Location Map of the Subject Property on reverse side of this notice -

David Smith 131 Shepherds Glen Rd. Heath, Texas 75032 3090; Lot 8' of 3 & all of 4 (702)

Wayne Criswell 604 North Goliad Rockwall, Texas 75087 3090; Barnes; Lot S 67' of 3 Eddie Walker 601 N. Fannin Street Rockwall, Texas 75087 3090; Lot 1(506 N Goliad)/3140; 122A