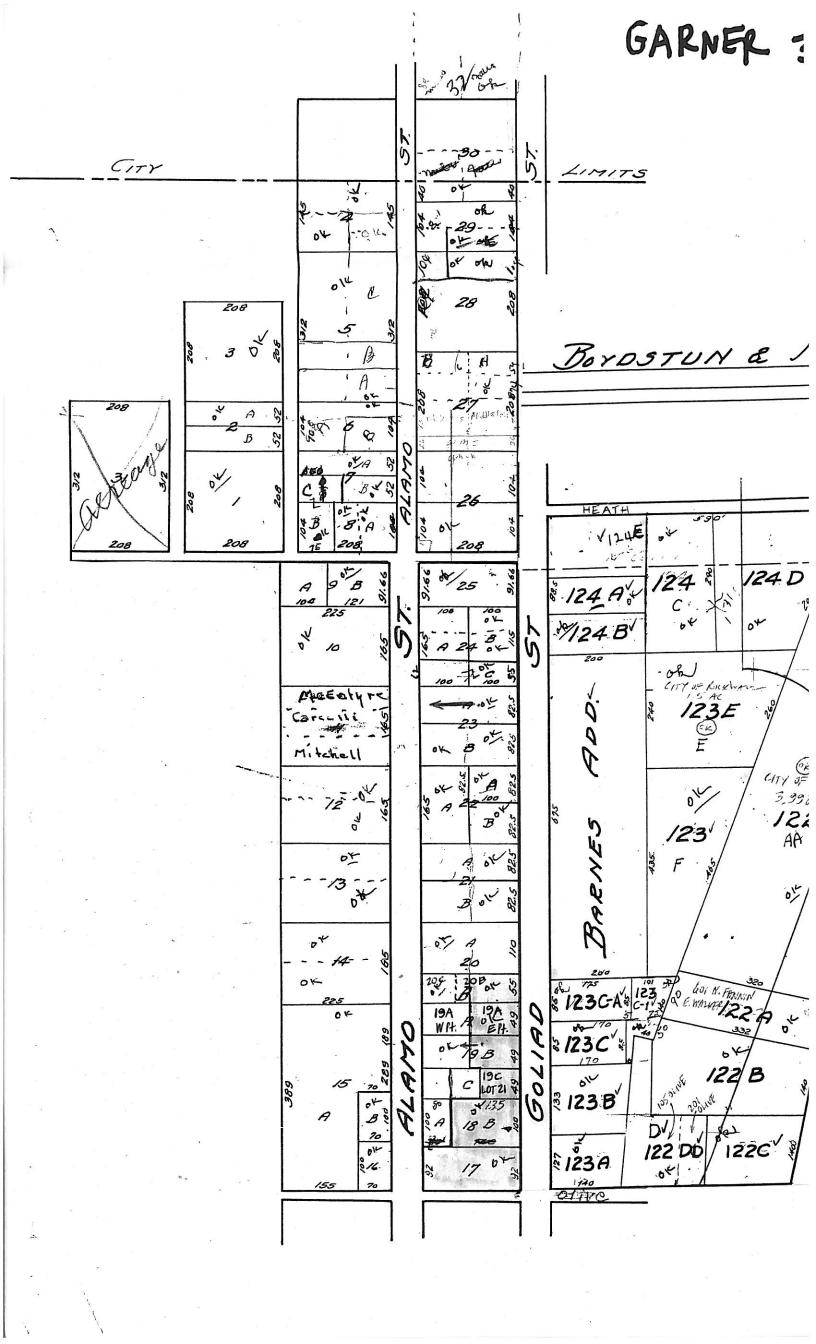

## HP-2002-03-CofA

A request from David Smith for a Certificate of Appropriateness (CofA) serving to permit the installation of a on-site business sign on a single, 0.386-acre lot located at 702 North Goliad (Barnes, Lot 8' of 3, all of 4) zoned (R-O) Residential-Office.

- Please see the Location Map of the Subject Property on reverse side of this notice -

David Smith 131 Shepherds Glen Rd. Heath, Texas 75032 3090; Lot 8' of 3 & all of 4 (702)

Wayne Criswell 604 North Goliad Rockwall, Texas 75087 3090; Barnes; Lot S 67' of 3 Eddie Walker 601 N. Fannin Street Rockwall, Texas 75087 3090; Lot 1(506 N Goliad)/3140; 122A

Hooper Family Partnership Ltd. 2255 Ridge Road Rockwall, Texas 75087 3090; Barnes; Lot 5 Gray and Deborah Arnold 219 Scenic Drive Heath, Texas 75032 3090; Barnes; Lot 2 (602 N Goliad)

Charles Brown 802 North Goliad Rockwall, Texas 75087 3090; Barnes; Lot 6, 7 & S 10' of 8