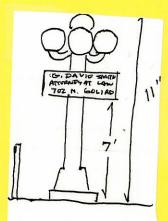

As the owner of the property located at 702 N. Goliad, I would like to take this opportunity to request a variance on the sign restrictions for the above-referenced property. Specifically, the variance I request is to locate the sign for which I have previously made application at a point  $3\frac{1}{2}$  feet from the set-back line for my property as opposed to the standard 10 foot set-back required by the City's zoning ordinance.

The basis of this request is hardship. As you may be aware, my property is zoned residential office. This is a relatively new zoning ordinance. Because of the parking previously approved for my property, I really have no place to locate a sign other than within the 10 foot limitation on sign placement. To comply with the 10 foot limitation, I would have to place the sign directly in the middle of the parking area at my property.

I have designed the sign to be placed on an antique lamppost consistent with the street lights around the square. I believe that this would be most attractive and would not be inconsistent with the residential office district as well as the Historical District in which my property is located.

AD)

- - Property Data Selection Menu - -

Owner: SMITH G DAVID (66712) 131 SHEPHERDS GLEN ROAD HEATH, TX 75032

PD 50

SIGN WILL BE ON BOTH SIDES OF LAMP POST. 24" × 30"

SIGN LANGUAGE :

D

G. DAVID SMITH ATTORNEY AT CAN 702 N. GOLIAD

SEE ATTACHED FOR SIGN LOCATION

SIGN WILL BE ON BOTH SIDES OF LAMP POST. 24" × 30" SIGN LANGUAGE:

G. DAVID SMITH ATTOLNEY AT CAN TOL N. GOLIAD

SEE ATTACHED FOR SIGN LOCATION