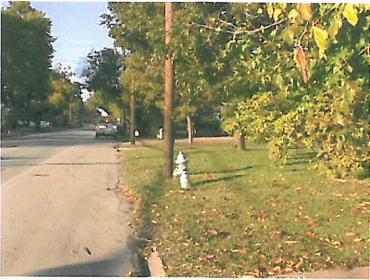

As the owner of the property located at 702 N. Goliad, I would like to take this opportunity to request a variance on the sign restrictions for the above-referenced property. Specifically, the variance I request is to locate the sign for which I have previously made application at a point  $3\frac{1}{2}$  feet from the set-back line for my property as opposed to the standard 10 foot set-back required by the City's zoning ordinance.

I have designed the sign to be placed on an antique lamppost consistent with the street lights around the square. I believe that this would be most attractive and would not be inconsistent with the residential office district as well as the Historical District in which my property is located.

The proposed location for my sign does not interfere with traffic entering into my property, nor will it impose any type of obstacle or distraction for vehicles traveling down Goliad.

I respectfully request that the Counsel consider this variance and grant the same for the purposes stated herein. I would like to add that City personnel, most notably, David Gonzales and James Williams, have been most helpful throughout this process and commend their efforts to you.