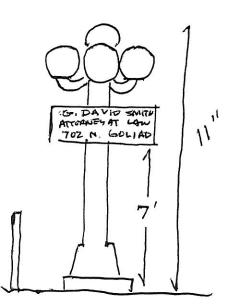

As the owner of the property located at 702 N. Goliad, I would like to take this opportunity to request a variance on the sign restrictions for the above-referenced property. Specifically, the variance I request is to locate the sign for which I have previously made application at a point  $3\frac{1}{2}$  feet from the set-back line for my property as opposed to the standard 10 foot set-back required by the City's zoning ordinance.

The basis of this request is hardship. As you may be aware, my property is zoned residential office. This is a relatively new zoning ordinance. Because of the parking previously approved for my property, I really have no place to locate a sign other than within the 10 foot limitation on sign placement. To comply with the 10 foot limitation, I would have to place the sign directly in the middle of the parking area at my property.

I have designed the sign to be placed on an antique lamppost consistent with the street lights around the square. I believe that this would be most attractive and would not be inconsistent with the residential office district as well as the Historical District in which my property is located.

AD)

- - Property Data Selection Menu - -

Owner: SMITH G DAVID (66712) 131 SHEPHERDS GLEN ROAD HEATH, TX 75032

PD 50

SIGN WILL BE ON BOTH SIDES OF LAMP POST. 24" × 30"

SIGN LANGUAGE :

D

G. DAVID SMITH ATTORNEY AT CAN 702 N. GOLIAD

SEE ATTACHED FOR SIGN LOCATION

SIGN WILL BE ON BOTH SIDES OF LAMP POST. 24" × 30" SIGN LANGUAGE:

G. DAVID SMITH ATTOLNEY AT CAN TOL N. GOLIAD

SEE ATTACHED FOR SIGN LOCATION