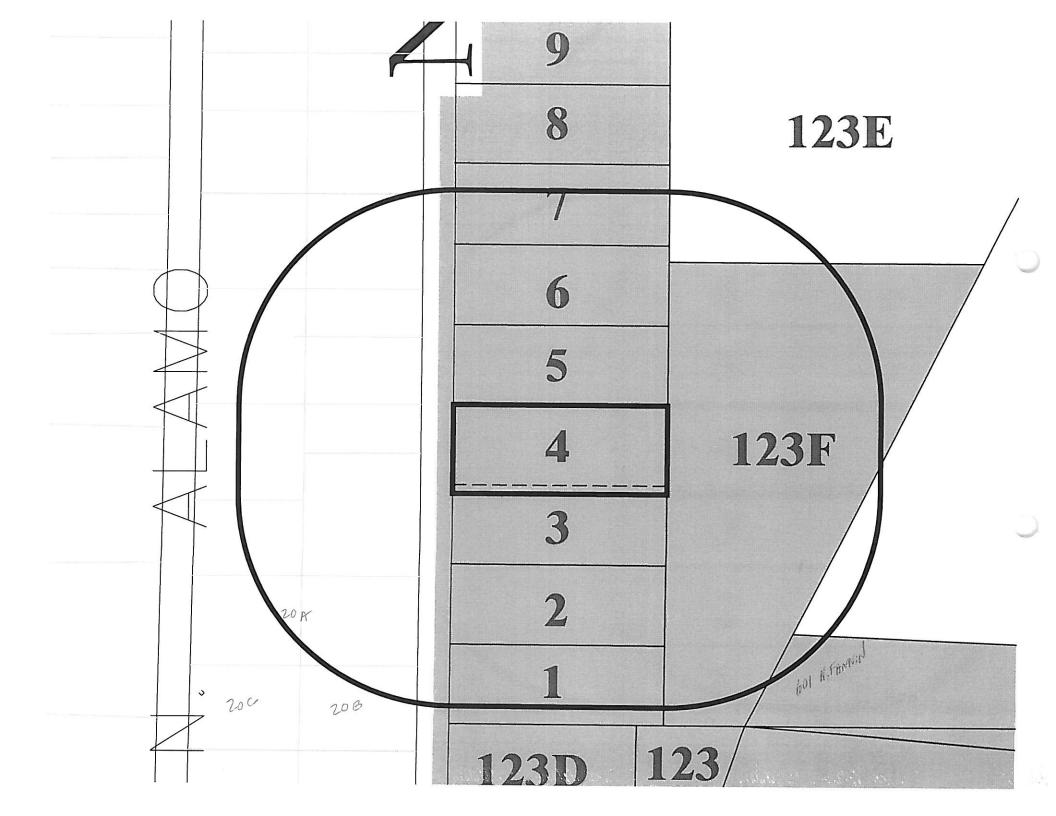

As the owner of the property located at 702 N. Goliad, I would like to take this opportunity to request a variance on the sign restrictions for the above-referenced property. Specifically, the variance I request is to locate the sign for which I have previously made application at a point  $3\frac{1}{2}$  feet from the set-back line for my property as opposed to the standard 10 foot set-back required by the City's zoning ordinance.

I have designed the sign to be placed on an antique lamppost consistent with the street lights around the square. I believe that this would be most attractive and would not be inconsistent with the residential office district as well as the Historical District in which my property is located.