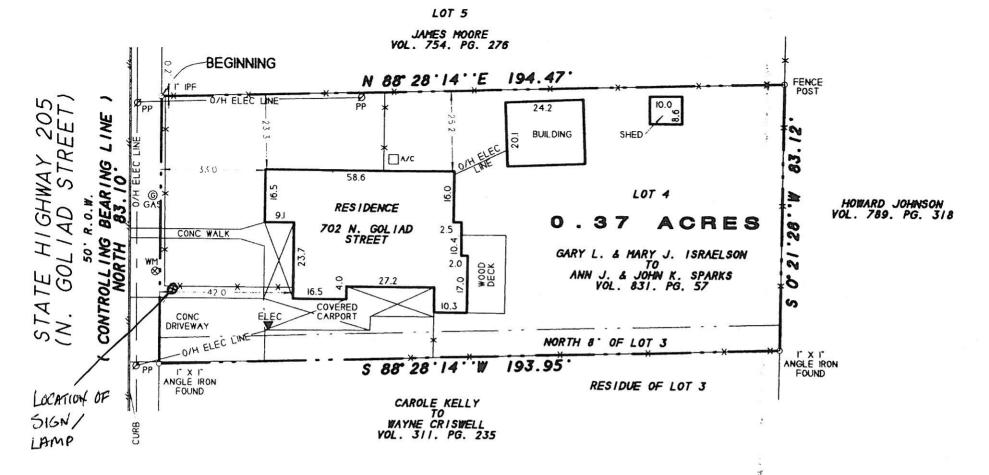

#### DESCRIPTION

i of land situated in the B.F. BOYDSTUN SURVEY, ABSTRACT /all County, Texas, and being all of Lot 4 and the North 8 ION, an Addition to the City of Rockwall, Texas, according to ime T, Page 437, of the Deed Records of Rockwall County, of land as described in a Warranty deed from Gary L. raelson to Ann J. Sparks and John K. Sparks, dated October olume 831, Page 057 of the Real Property Records of Rockwall particularly described as follows:

Ind for corner in the East right-of-way line of State Highway Orthwest corner of said Sparks tract and said Lot 4;

sec. E. along the common line between said Lot 4 and Lot 5, a e post found at the Northeast corner of said Lot 4;

sec. W. a distance of 83.12 feet to a 1" x 1" angle iron found or of said Sparks tract;

sec. W. a distance of 193.95 feet to a 1" x 1" angle iron found y line of said State Highway 205 ( N. Goliad Street ) ;

earing line ) along said right-of-way line, a distance of 83.10 G and containing 0.37 acres of land, and also being known as