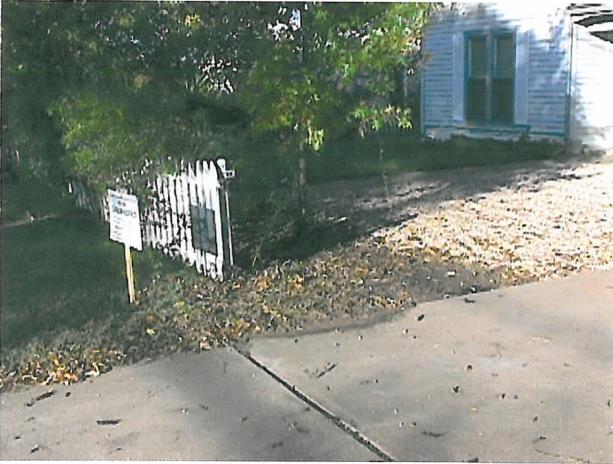

AD)

- - Property Data Selection Menu - -

Owner: SMITH G DAVID (66712) 131 SHEPHERDS GLEN ROAD HEATH, TX 75032

PD 50

SIGN WILL BE ON BOTH SIDES OF LAMP POST. 24" × 30"

SIGN LANGUAGE :

D

G. DAVID SMITH ATTORNEY AT CAN 702 N. GOLIAD

SEE ATTACHED FOR SIGN LOCATION

SIGN WILL BE ON BOTH SIDES OF LAMP POST. 24" × 30" SIGN LANGUAGE:

G. DAVID SMITH ATTOLNEY AT CAN TOL N. GOLIAD

SEE ATTACHED FOR SIGN LOCATION