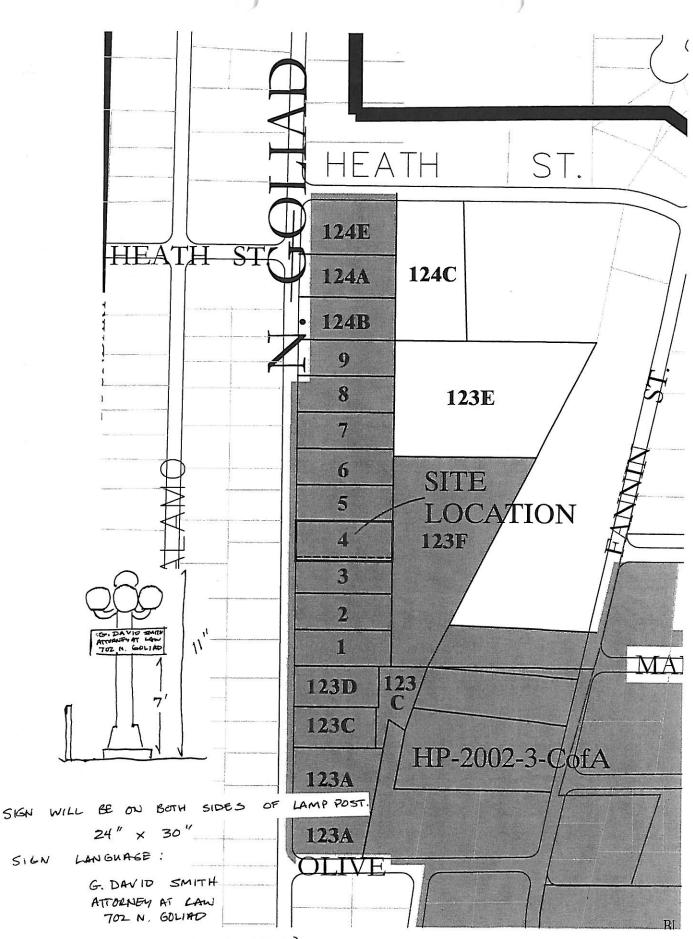

AD)

- - Property Data Selection Menu - -

Owner: SMITH G DAVID (66712) 131 SHEPHERDS GLEN ROAD HEATH, TX 75032

PD 50

SIGN WILL BE ON BOTH SIDES OF LAMP POST. 24" × 30"

SIGN LANGUAGE :

D

G. DAVID SMITH ATTORNEY AT CAN 702 N. GOLIAD

SEE ATTACHED FOR SIGN LOCATION

SIGN WILL BE ON BOTH SIDES OF LAMP POST. 24" × 30" SIGN LANGUAGE:

G. DAVID SMITH ATTOLNEY AT CAN TOL N. GOLIAD

SEE ATTACHED FOR SIGN LOCATION

SEE ATTACHED FOR SIGN LOCATION

CITY OF ROCKWALL

at Rockwall CityPlace

The City of Rockwall Historic Preservation Advisory Board will hold a public hearing on **Thursday, November 14, 2002 at 7:00 p.m.**, at the Rockwall City Hall (Second Floor), 385 South Goliad, Rockwall, Texas 75087 to consider the following item: