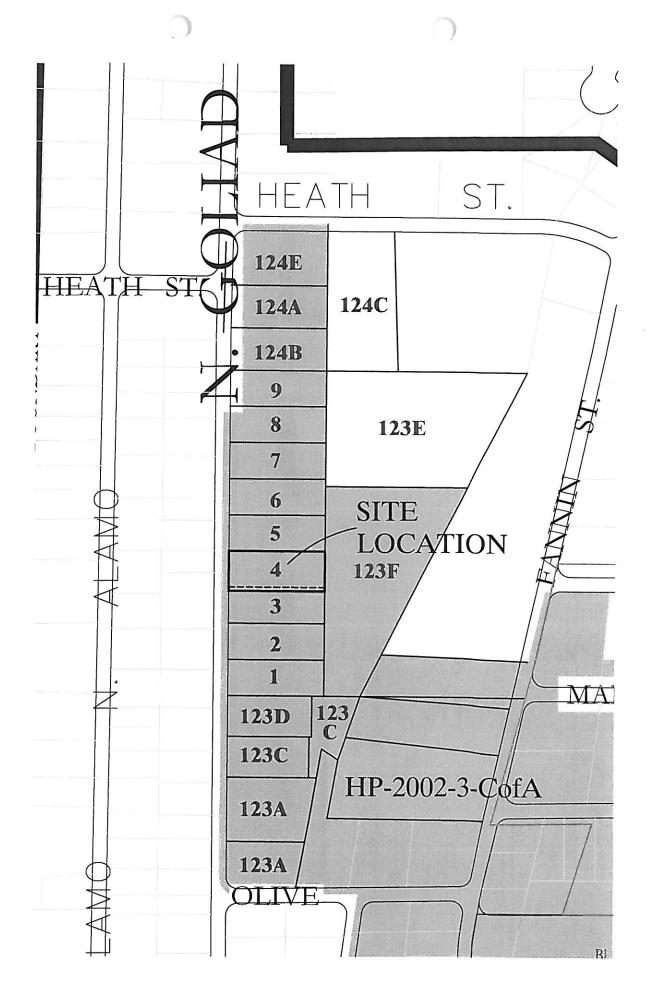

SEE ATTACHED FOR SIGN LOCATION

CITY OF ROCKWALL

at Rockwall CityPlace

The City of Rockwall Historic Preservation Advisory Board will hold a public hearing on **Thursday, November 14, 2002 at 7:00 p.m.**, at the Rockwall City Hall (Second Floor), 385 South Goliad, Rockwall, Texas 75087 to consider the following item: