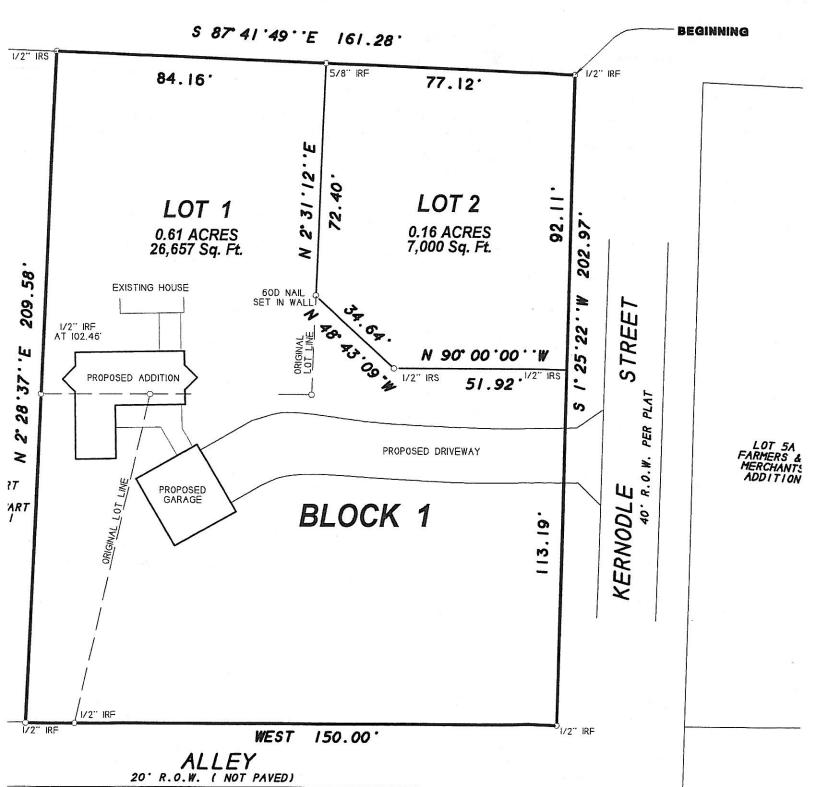

|                                   | o is necaca, picase continue of                      | r dddiddidi Sheets.                                                                                             |                                |
|-----------------------------------|------------------------------------------------------|-----------------------------------------------------------------------------------------------------------------|--------------------------------|
| Address of Property: 308 Williams |                                                      |                                                                                                                 |                                |
| Street Address                    |                                                      | -                                                                                                               |                                |
| Rockwall                          | Texas                                                |                                                                                                                 | Rockwall                       |
| City                              |                                                      |                                                                                                                 | County                         |
| City                              | Otato                                                | Zip Code                                                                                                        | County                         |
| Name of Property, If Applic       | able:                                                |                                                                                                                 |                                |
|                                   | ed? No <u>x</u> Yes l<br>(mm/dd/yr -if known, otherw |                                                                                                                 |                                |
|                                   |                                                      | 5 (100 day) 9 (100 day) 100 day |                                |
| Name of Historic District         |                                                      |                                                                                                                 | <del></del> -                  |
|                                   |                                                      |                                                                                                                 | Proposed Historic District     |
|                                   | e National Register of Histori                       |                                                                                                                 |                                |
| Please give date of listing       | g (mm/                                               | dd/yy)                                                                                                          |                                |
|                                   |                                                      | W20000                                                                                                          |                                |
| Owner: Patricia May               | Street Ac                                            | ddress: 308 Williams                                                                                            |                                |
| OWNER: Tairoid May                |                                                      |                                                                                                                 |                                |
| Rockwall                          | Texas                                                | 75087                                                                                                           |                                |
| City                              | State                                                | Zip Code                                                                                                        |                                |
| (972) 907-2525                    | Ciais                                                | <b>p</b>                                                                                                        |                                |
| Telephone Number (pref            | iorably daytime)                                     |                                                                                                                 |                                |
| releptione Number (prei           | erably daytime                                       |                                                                                                                 |                                |
| Authorized Contrate               |                                                      | Church Adduses.                                                                                                 |                                |
| Authorized Contact:               |                                                      | Street Address:                                                                                                 |                                |
| (if different from Owner)         |                                                      |                                                                                                                 |                                |
|                                   |                                                      |                                                                                                                 |                                |
|                                   |                                                      |                                                                                                                 |                                |
| City                              | State                                                | Zip Code                                                                                                        | County                         |
|                                   |                                                      |                                                                                                                 |                                |
| Telephone Number (pref            | erably daytime)                                      |                                                                                                                 |                                |
| Description of Property C         | Construction, Renovation and                         | d Repair (attach photograp                                                                                      | ohs, plans, elevations, etc.): |
|                                   |                                                      |                                                                                                                 |                                |
| Construction of a dr.             | iveway providing ingress                             | s/egress via Kernodle t                                                                                         | o the residential property     |
|                                   |                                                      |                                                                                                                 | storic District Guidelines as  |
|                                   | roperty and construction                             |                                                                                                                 |                                |
| a non community p                 | . open sy anna comeananan                            |                                                                                                                 | acina property.                |
|                                   |                                                      |                                                                                                                 |                                |
|                                   |                                                      |                                                                                                                 |                                |
|                                   |                                                      |                                                                                                                 |                                |
|                                   |                                                      | City of Rockwall Use                                                                                            |                                |
| Owner                             | 's Signature                                         | Only:                                                                                                           | HP-2002-2-CofA                 |
|                                   |                                                      |                                                                                                                 |                                |
|                                   |                                                      | _                                                                                                               | Project Number                 |
|                                   |                                                      |                                                                                                                 | ATLA                           |