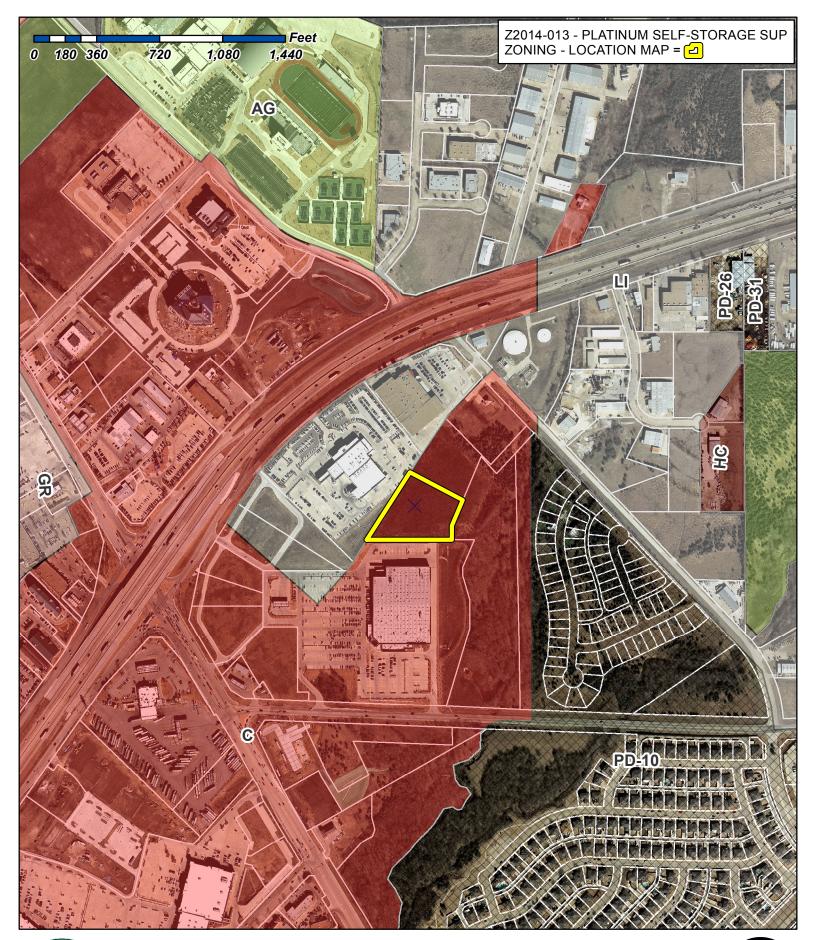

## City of Rockwall Planning & Zoning Department 385 S. Goliad Street Bedwall Taxa 2502

Planning & Zoning Departme 385 S. Goliad Street Rockwall, Texas 75087 (P): (972) 771-7745 (W): www.rockwall.com The City of Rockwall GIS maps are continually under development and therefore subject to change without notice. While we endeavor to provide timely and accurate information, we make no guarantees. The City of Rockwall makes no warranty, express or implied, including warranties of merchantability and fitness for a particular purpose. Use of the information is the sole responsibility of the user.