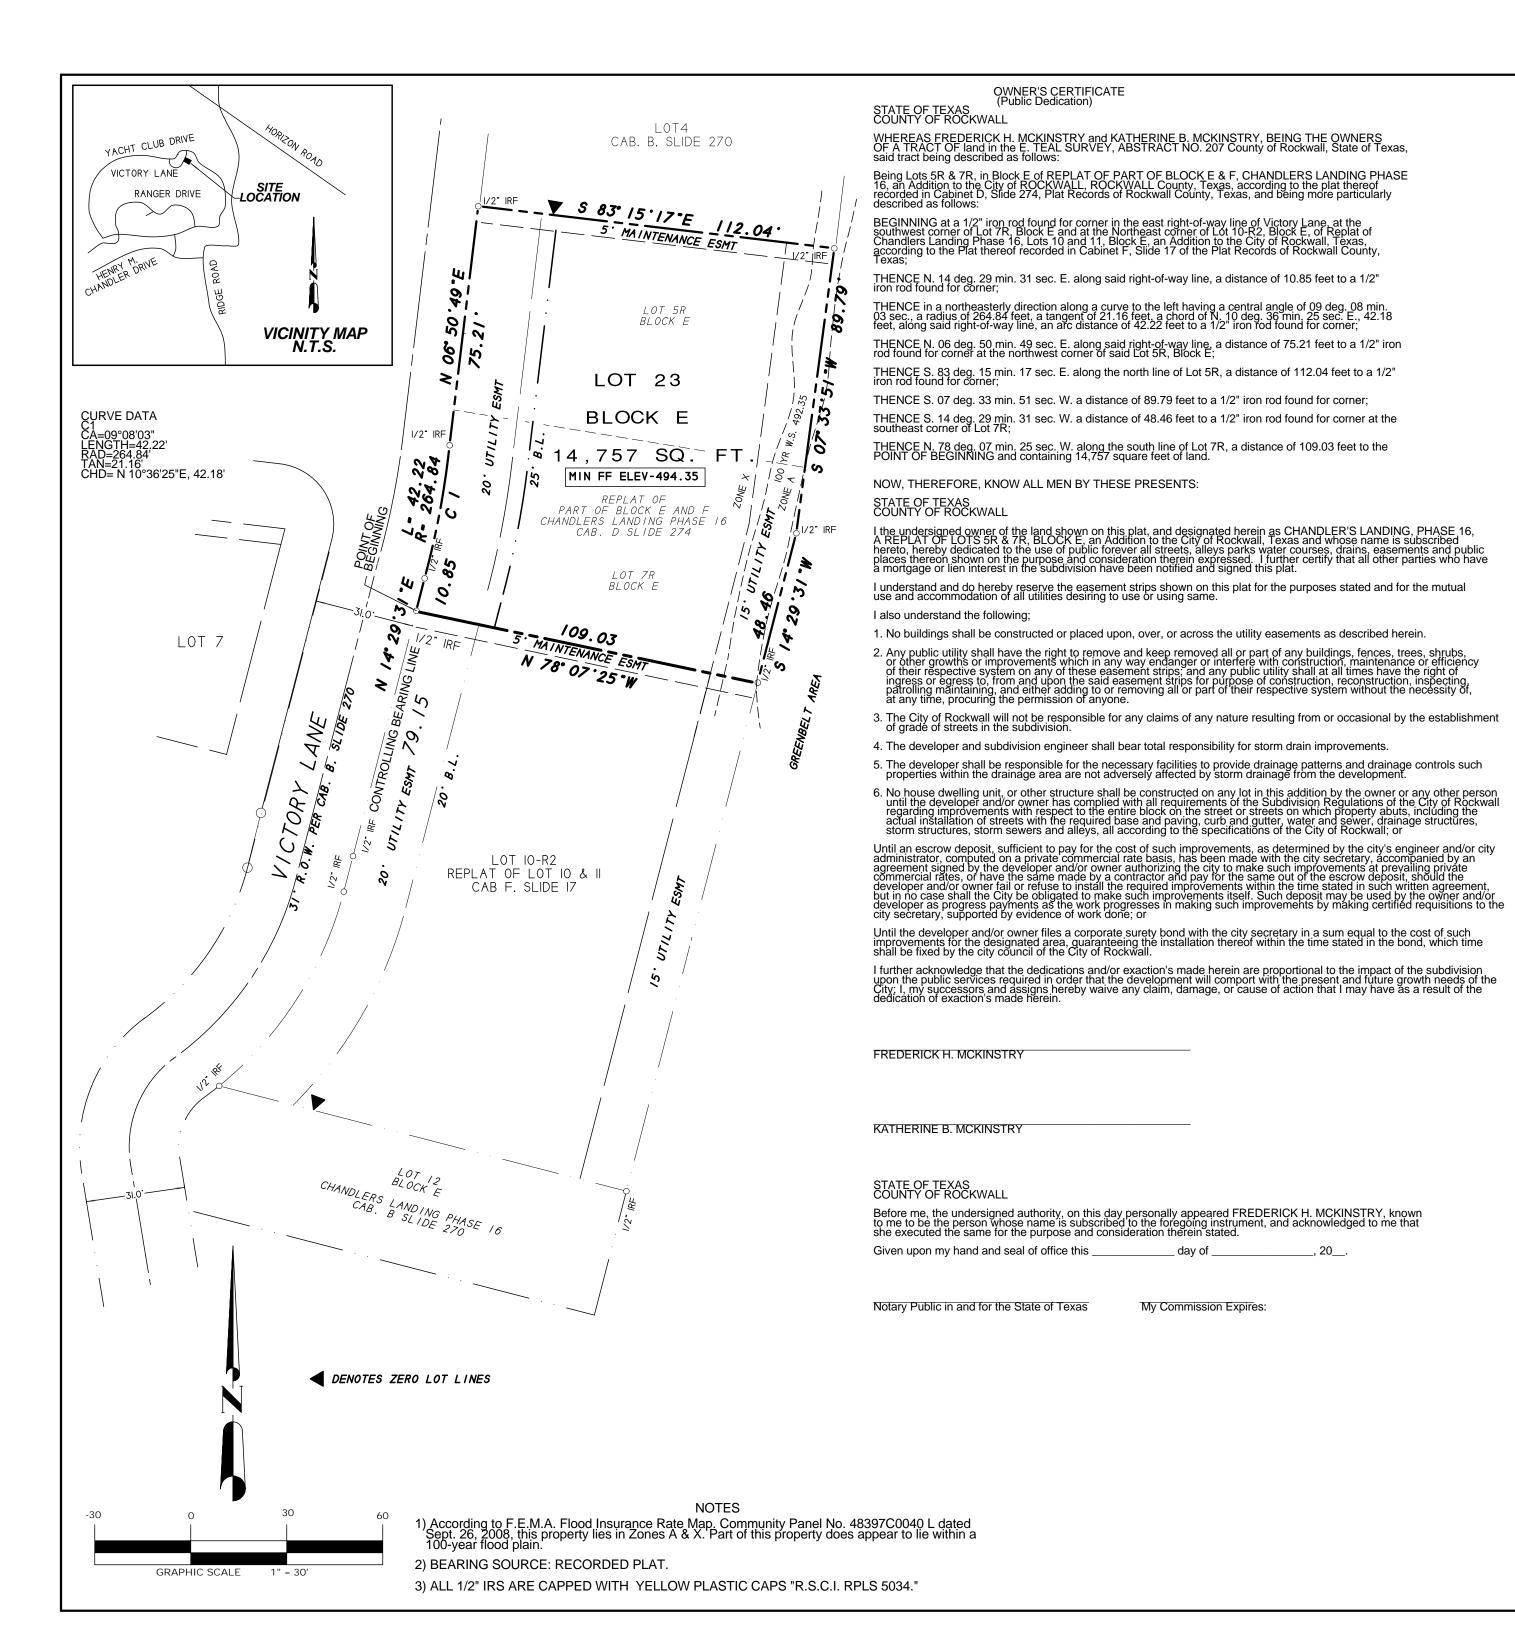

## CHANDLER'S LANDING PHASE 16 LOT 23, BLOCK E

A REPLAT OF LOTS 5R & 7R BLOCK E

CITY OF ROCKWALL ROCKWALL COUNTY, TEXAS E. TEAL SURVEY, A- 207

OWNER: FREDERICK H. MCKINSTRY KATHERINE B. MCKINSTRY 438 COLUMBIA DRIVE