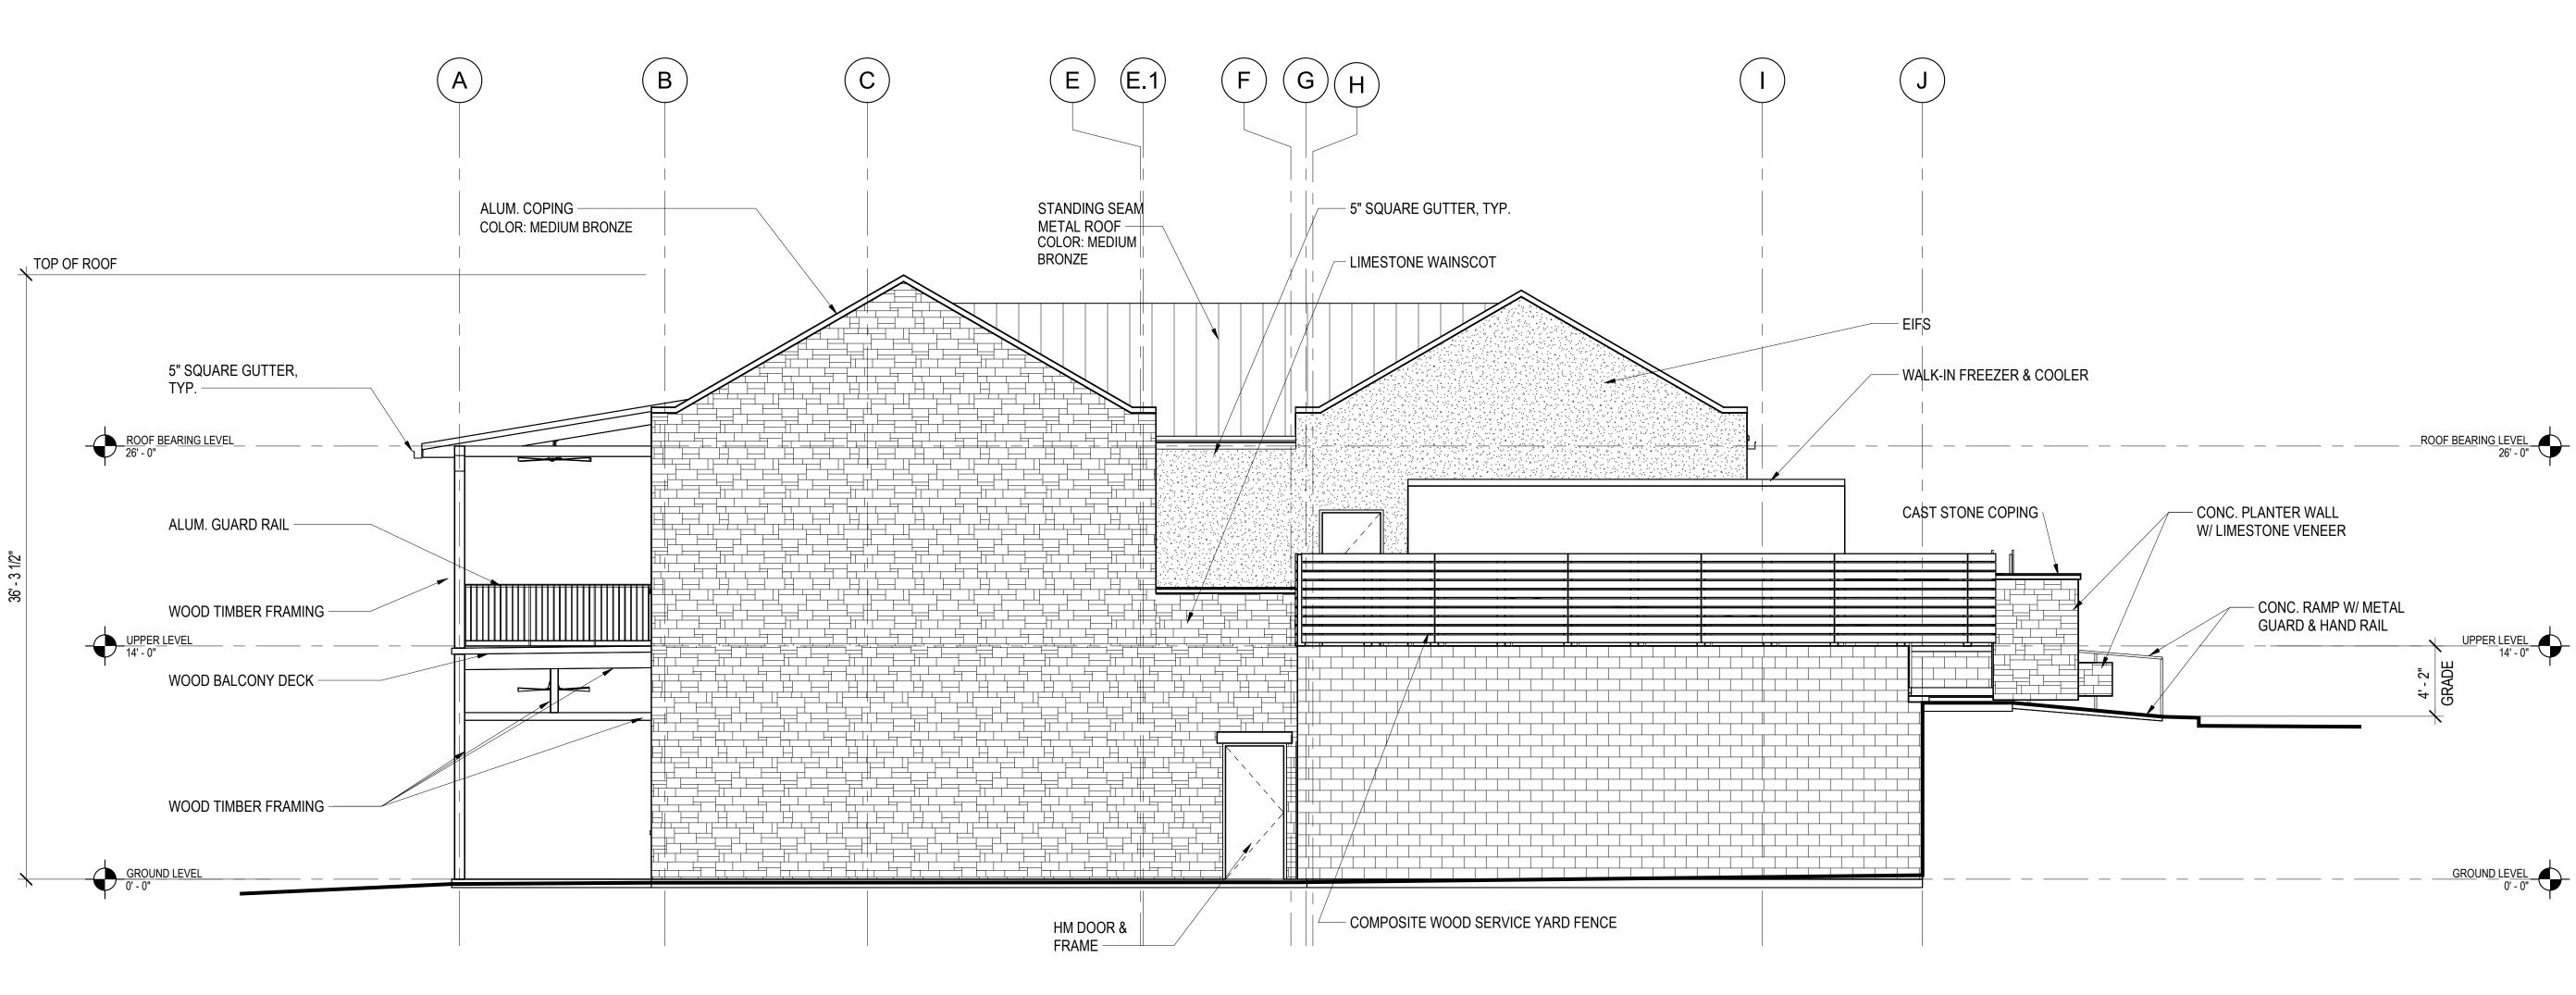

 PLAN NORTH ELEVATION A3.01 3/16" = 1'-0"

0 S S JBMI S Ζ Ш S

SION S **UBMI** S Ζ Ш S