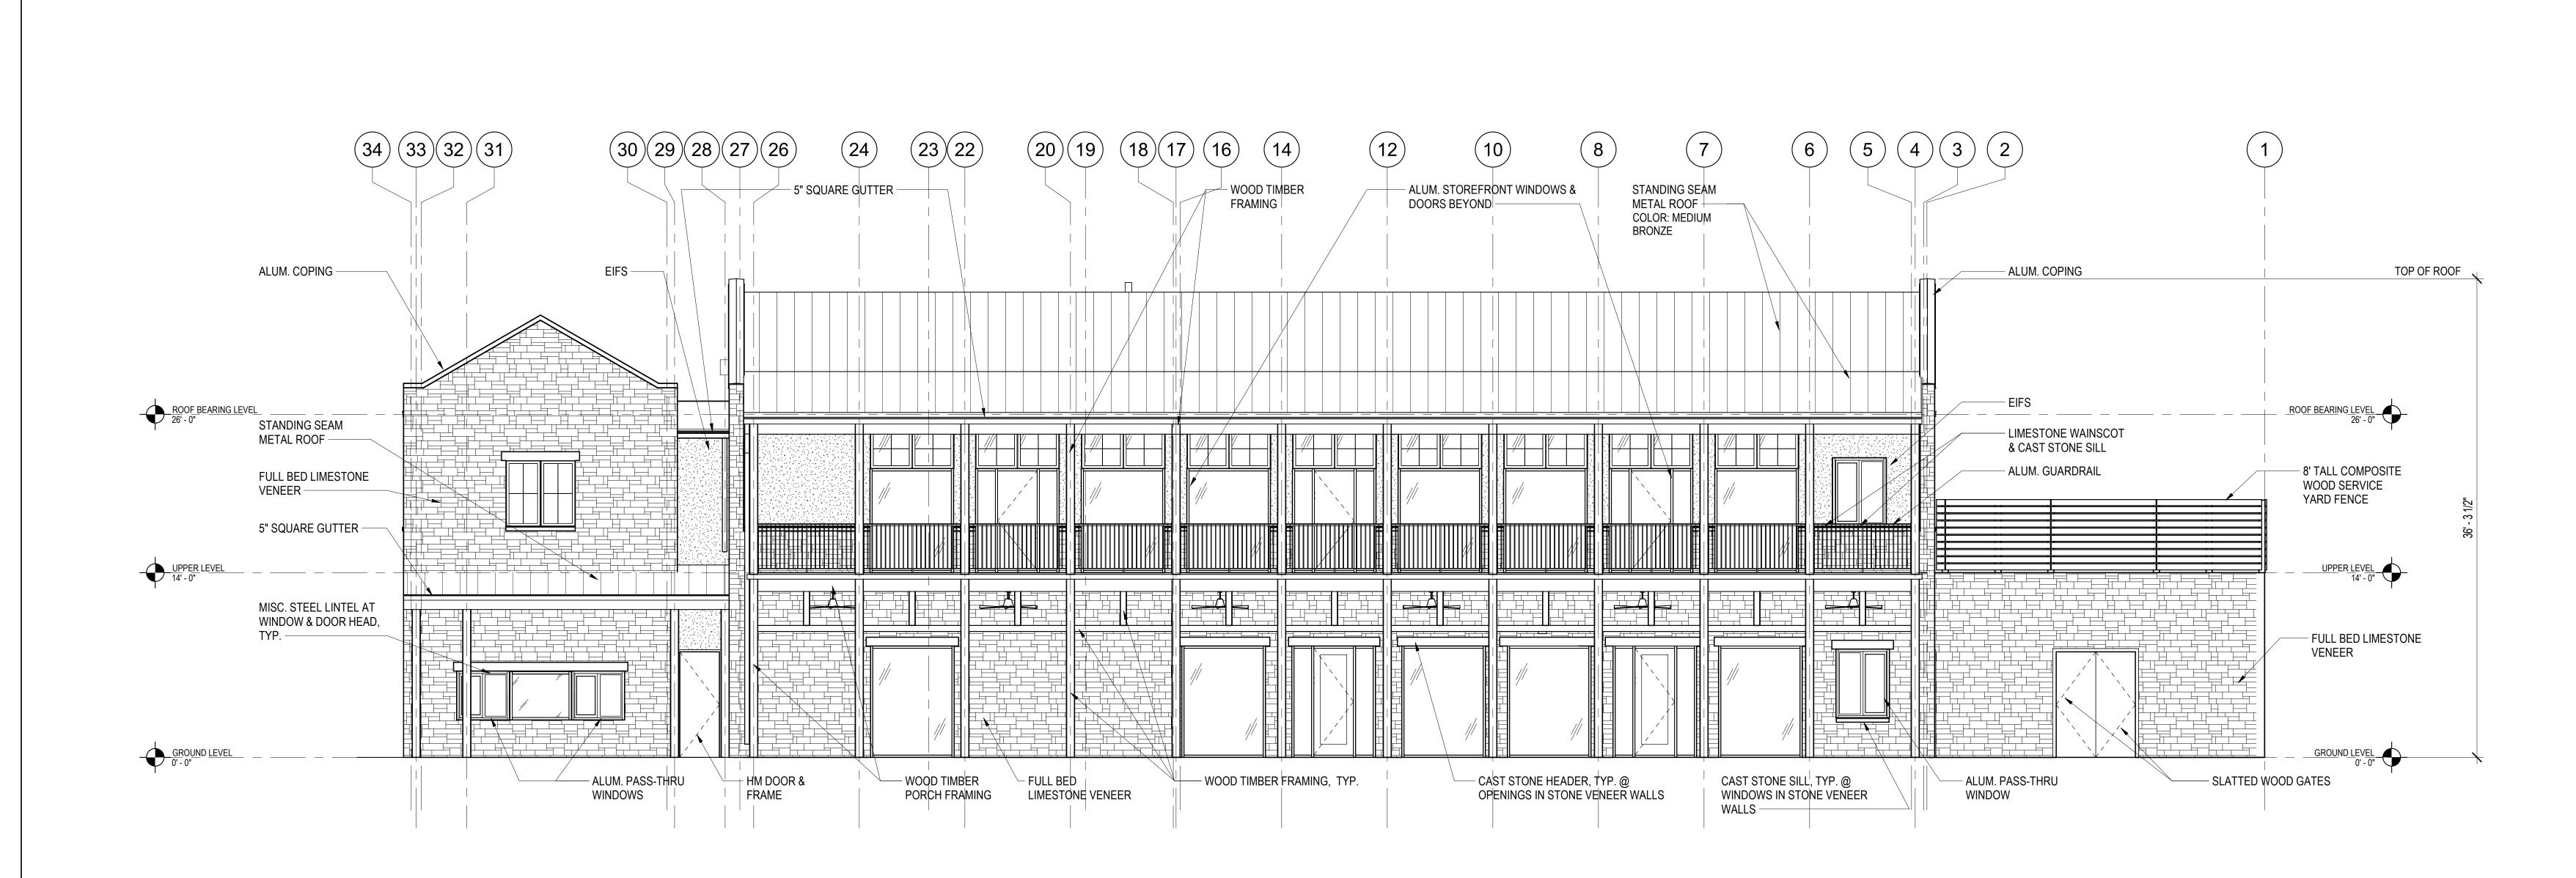

 PLAN NORTH ELEVATION A3.01 3/16" = 1'-0"

0 S S JBMI S Ζ Ш S

SION S **UBMI** S Ζ Ш S