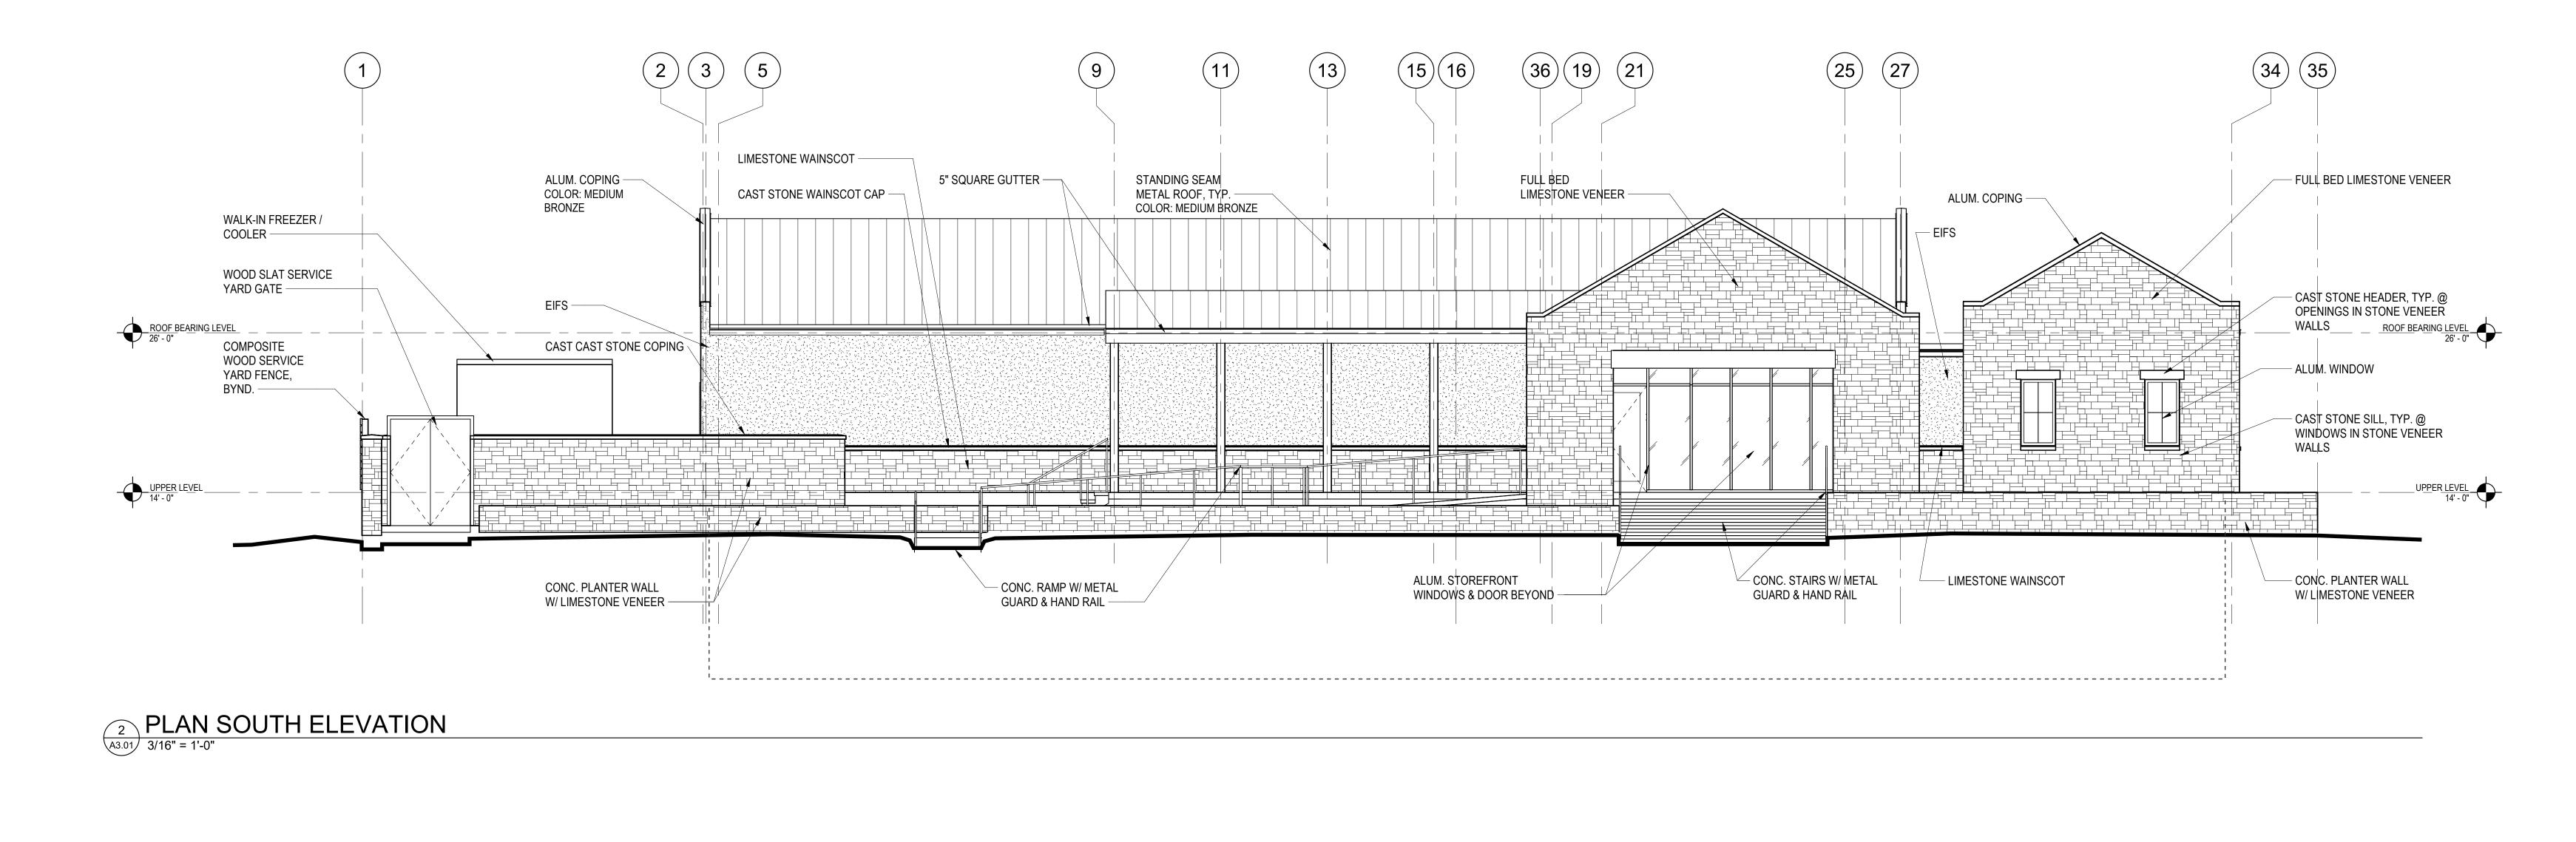

 PLAN NORTH ELEVATION A3.01 3/16" = 1'-0"

0 S S JBMI S Ζ Ш S

SION S **UBMI** S Ζ Ш S