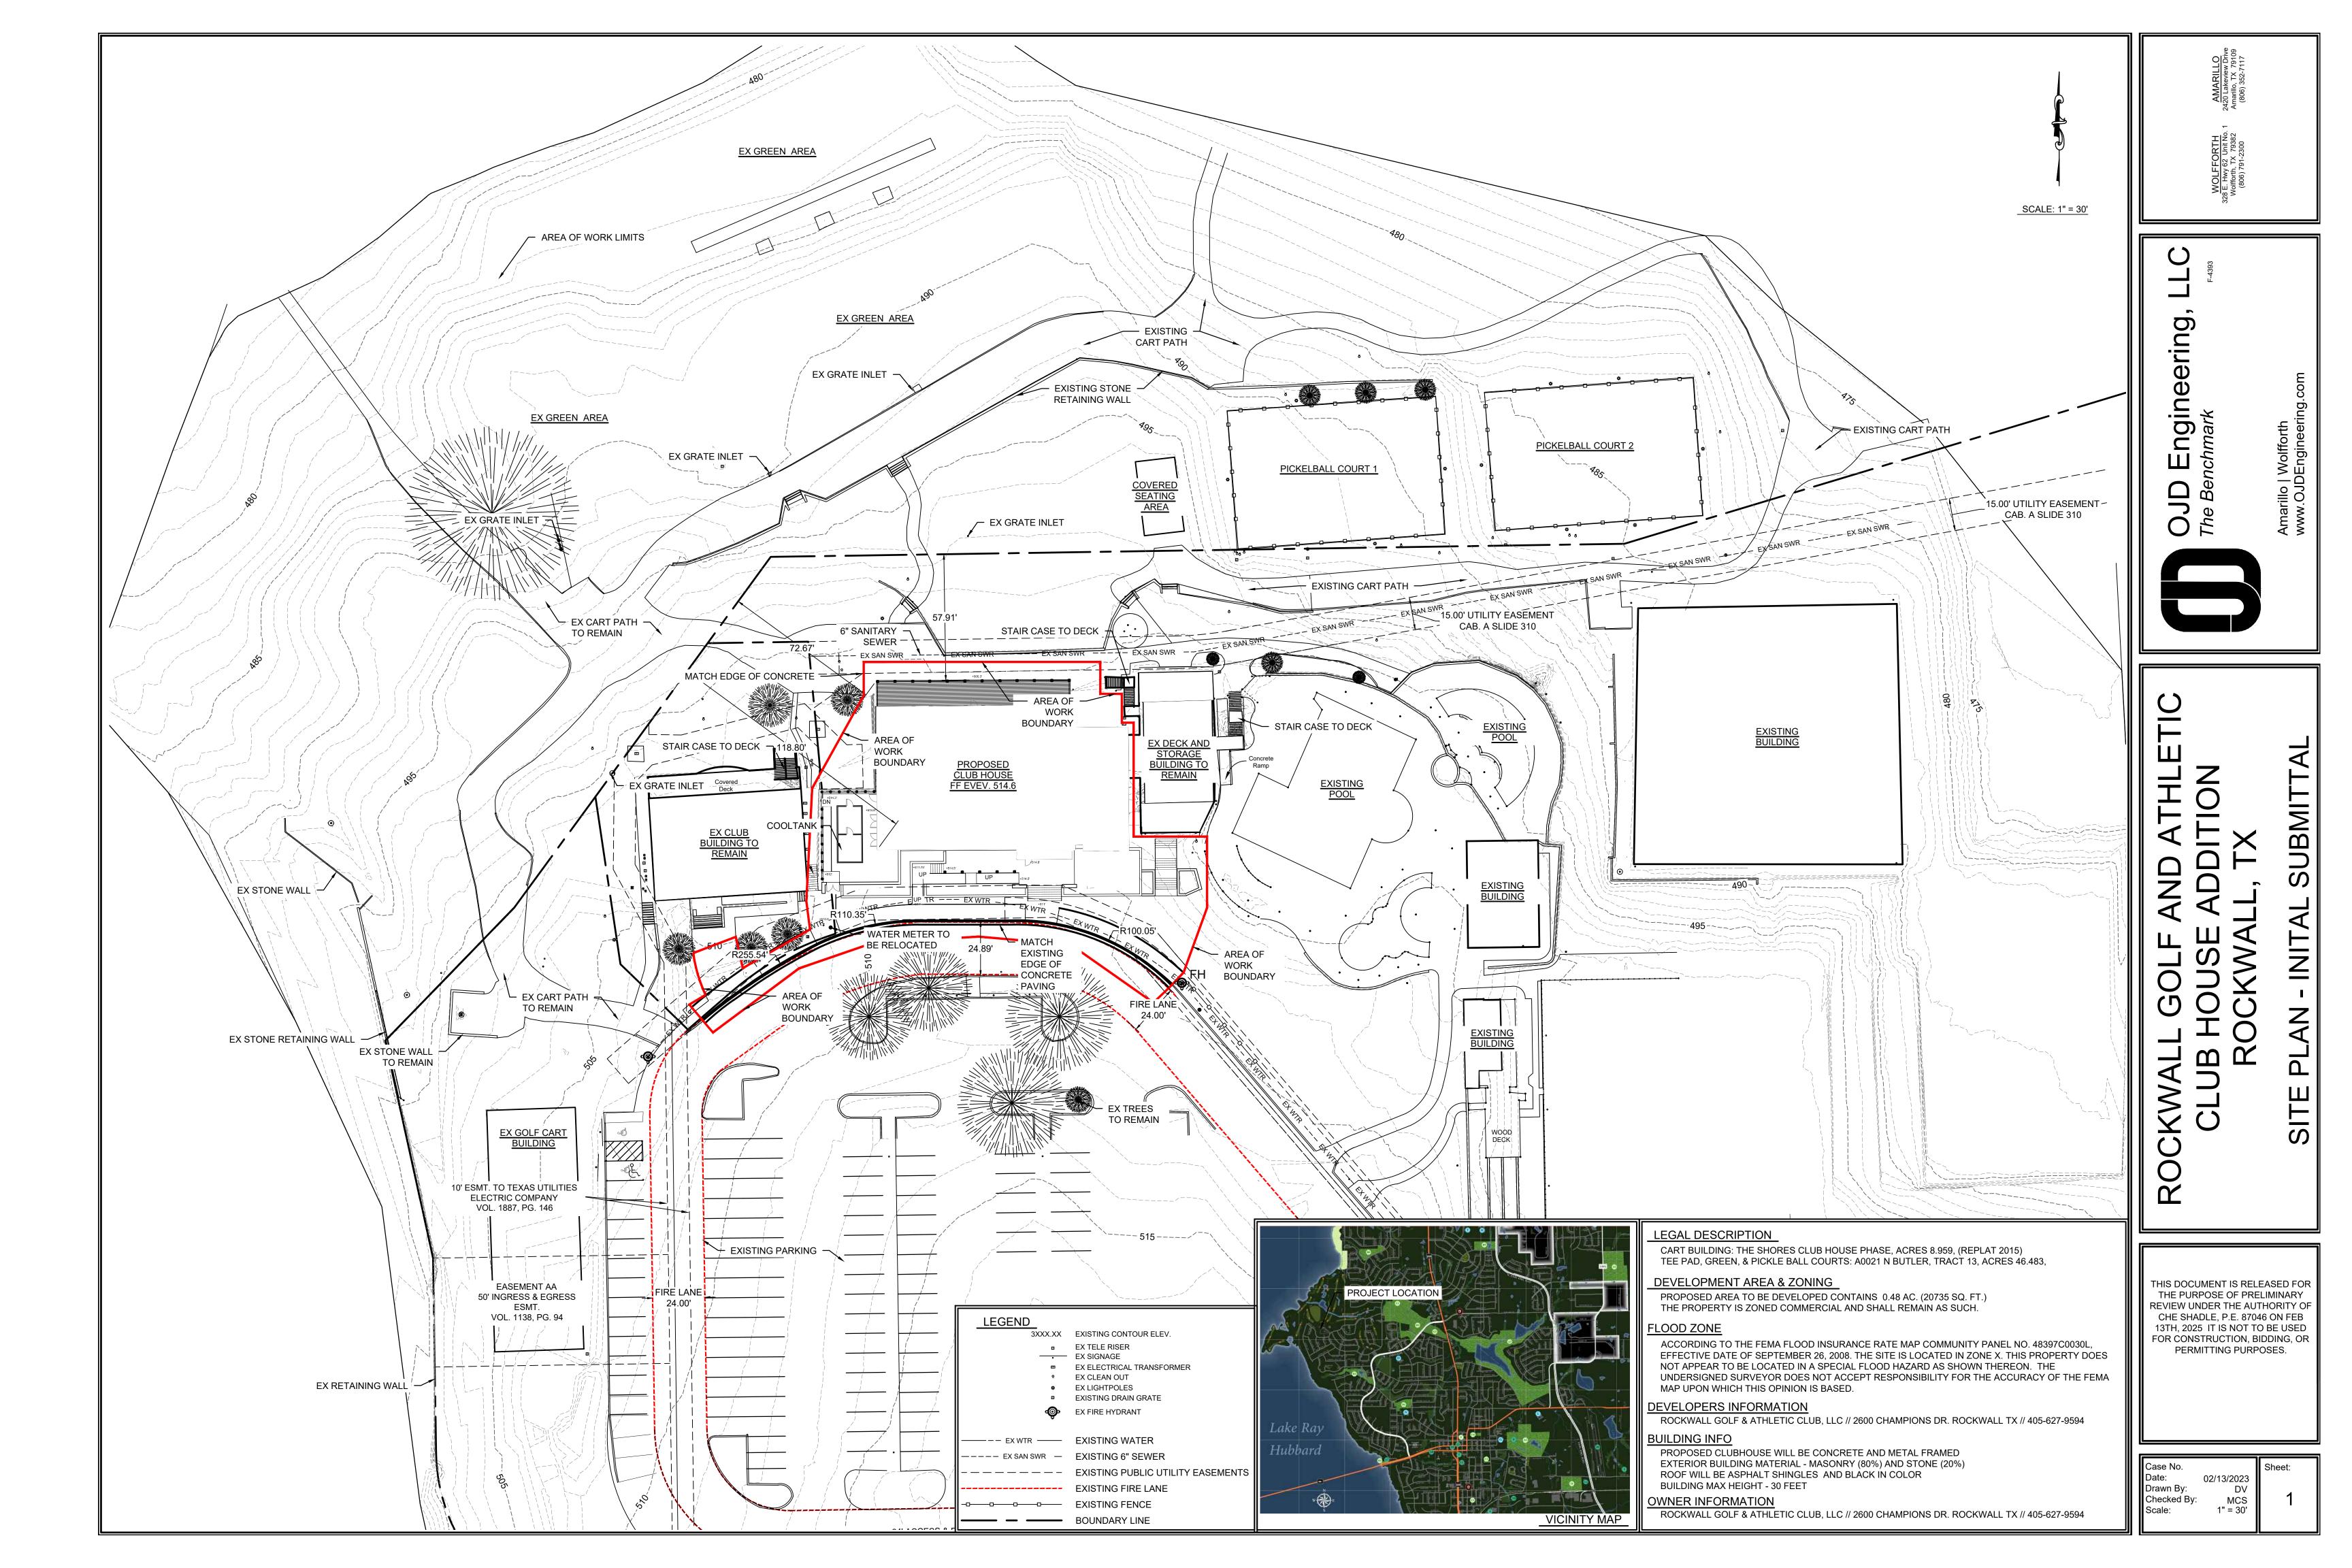

| PLATTING APPLICA                                                                                                                                                                                                                       | DEVELOPMENT APPLICATION<br>City of Rockwall<br>Planning and Zoning Department<br>385 S. Goliad Street<br>Rockwall, Texas 75087                                                  |                                           |                                                      | STAFF USE ONLY<br>PLANNING & ZONING CASE NO.<br><u>NOTE:</u> THE APPLICATION IS NOT CONSIDERED ACCEPTED BY THE<br>CITY UNTIL THE PLANNING DIRECTOR AND CITY ENGINEER HAVE<br>SIGNED BELOW.<br>DIRECTOR OF PLANNING:<br>CITY ENGINEER:<br><u>ENT REQUEST (SELECT ONLY ONE BOX):</u><br>G APPLICATION FEES:                       |                             |                                             |  |
|----------------------------------------------------------------------------------------------------------------------------------------------------------------------------------------------------------------------------------------|---------------------------------------------------------------------------------------------------------------------------------------------------------------------------------|-------------------------------------------|------------------------------------------------------|---------------------------------------------------------------------------------------------------------------------------------------------------------------------------------------------------------------------------------------------------------------------------------------------------------------------------------|-----------------------------|---------------------------------------------|--|
| MASTER PLAT (\$100.00 + \$15.00 ACRE) 1 PRELIMINARY PLAT (\$200.00 + \$15.00 ACRE) 1 FINAL PLAT (\$300.00 + \$20.00 ACRE) 1 REPLAT (\$300.00 + \$20.00 ACRE) 1 AMENDING OR MINOR PLAT (\$150.00) PLAT REINSTATEMENT REQUEST (\$100.00) |                                                                                                                                                                                 |                                           |                                                      | ZONING CHANGE (\$200.00 + \$15.00 ACRE) 1 SPECIFIC USE PERMIT (\$200.00 + \$15.00 ACRE) 1*2 PD DEVELOPMENT PLANS (\$200.00 + \$15.00 ACRE) 1 OTHER APPLICATION FEES: TREE REMOVAL (\$75.00) VARIANCE REQUEST/SPECIAL EXCEPTIONS (\$100.00) 2                                                                                    |                             |                                             |  |
| SITE PLAN APPLICATION FEES:<br>DI SITE PLAN (\$250.00 + \$20.00 ACRE) 1<br>AMENDED SITE PLAN/ELEVATIONS/LANDSCAPING PLAN (\$100.00)                                                                                                    |                                                                                                                                                                                 |                                           | NOTES:<br>IN DETERM<br>PER ACRE AM<br>2 A \$1,000.00 | Y. IN DETERMINING THE FEE, PLEASE USE THE EXACT ACREAGE WHEN MULTIPLYING BY THE<br>PER ACRE ANOUNT. FOR RECUESTS ON LESS THAN ONE ACRE, ROUND UP TO ONE (1) ACRE.<br>? A \$1,000.00 FEE WILL BE ADDED TO THE APPLICATION FEE FOR ANY RECUEST THAT<br>INVOLVES CONSTRUCTION WITHOUT OR NOT IN COMPLANCE TO AN APPROVED BUILDING. |                             |                                             |  |
| PROPERTY INFOR                                                                                                                                                                                                                         | RMATION [PLEASE PRINT]                                                                                                                                                          |                                           |                                                      |                                                                                                                                                                                                                                                                                                                                 |                             |                                             |  |
| ADDRESS                                                                                                                                                                                                                                | 2650 CHAMPIONS CIR                                                                                                                                                              | CLE, ROCKWAL                              | L TX 79087                                           |                                                                                                                                                                                                                                                                                                                                 |                             |                                             |  |
| SUBDIVISION                                                                                                                                                                                                                            | THE SHORES CLUB H                                                                                                                                                               |                                           | un en en en en                                       |                                                                                                                                                                                                                                                                                                                                 | LOT                         | BLOCK                                       |  |
| GENERAL LOCATION                                                                                                                                                                                                                       |                                                                                                                                                                                 |                                           |                                                      |                                                                                                                                                                                                                                                                                                                                 |                             | DECOM                                       |  |
| ZONING, SITE PLA                                                                                                                                                                                                                       | AN AND PLATTING INFO                                                                                                                                                            |                                           | -                                                    |                                                                                                                                                                                                                                                                                                                                 |                             |                                             |  |
| CURRENT ZONING                                                                                                                                                                                                                         | PD-3                                                                                                                                                                            | COMPLEASE PLEASE                          | CURRENT                                              | USE                                                                                                                                                                                                                                                                                                                             |                             |                                             |  |
| PROPOSED ZONING                                                                                                                                                                                                                        | PD-3                                                                                                                                                                            |                                           |                                                      |                                                                                                                                                                                                                                                                                                                                 | GOLF COURSE AND             |                                             |  |
| ACREAGE                                                                                                                                                                                                                                | 9.281                                                                                                                                                                           | LOTS [CURRENT]                            | PROPOSED                                             | USE                                                                                                                                                                                                                                                                                                                             | GOLF COURSE AND             |                                             |  |
| SITE PLANS AND F                                                                                                                                                                                                                       | LATS: BY CHECKING THIS BOX V                                                                                                                                                    | OU ACKNOW EAGE TH                         |                                                      | PASSAG                                                                                                                                                                                                                                                                                                                          | LOTS [PROPO                 | 20208-00000-000                             |  |
|                                                                                                                                                                                                                                        | PROVAL PROCESS, AND FAILURE                                                                                                                                                     | TO ADDRESS ANY OF \$                      | STAFF'S COMMENT                                      | TS BY TR                                                                                                                                                                                                                                                                                                                        | HE DATE PROVIDED ON TH      | E DEVELOPMENT CALENDAR WIL                  |  |
| OWNER/APPLICA                                                                                                                                                                                                                          | NT/AGENT INFORMATIO                                                                                                                                                             | N [PLEASE PRINT/CHE                       | ECK THE PRIMARY                                      | CONTA                                                                                                                                                                                                                                                                                                                           | CT/ORIGINAL SIGNATURE       | S ARE REQUIRED                              |  |
| OWNER                                                                                                                                                                                                                                  | SHORES COUNTRY CLUB                                                                                                                                                             |                                           |                                                      |                                                                                                                                                                                                                                                                                                                                 | OJD ENGINEERING             |                                             |  |
| CONTACT PERSON                                                                                                                                                                                                                         | JOHN DUNN                                                                                                                                                                       |                                           | CONTACT PERS                                         | ON                                                                                                                                                                                                                                                                                                                              | CHE SHADLE                  |                                             |  |
| ADDRESS                                                                                                                                                                                                                                | 1210 GLENWOOD                                                                                                                                                                   |                                           | ADDRE                                                | SS                                                                                                                                                                                                                                                                                                                              | 2420 LAKEVIEW DR            |                                             |  |
| CITY, STATE & ZIP                                                                                                                                                                                                                      | OKC OK 73116                                                                                                                                                                    |                                           | CITY, STATE &                                        | 7IP                                                                                                                                                                                                                                                                                                                             | AMARILLO TX 79102           |                                             |  |
| PHONE                                                                                                                                                                                                                                  | 405-627.                                                                                                                                                                        | 9594                                      | PHO                                                  |                                                                                                                                                                                                                                                                                                                                 | 806-352-7117                |                                             |  |
| E-MAJL                                                                                                                                                                                                                                 | ishnwounn                                                                                                                                                                       | ramea                                     | SAZ E-M                                              |                                                                                                                                                                                                                                                                                                                                 | CHESHADLE@OJDENGI           | NEEPING COM                                 |  |
| NOTARY VERIFICA<br>BEFORE ME, THE UNDERSI<br>STATED THE INFORMATION                                                                                                                                                                    |                                                                                                                                                                                 | ERSONALLY APPEARED<br>E AND CERTIFIED THE | JOHN DUNN                                            |                                                                                                                                                                                                                                                                                                                                 | 1.22                        | weri The Undersigned, wh                    |  |
| FEBUAR<br>NFORMATION CONTAINED                                                                                                                                                                                                         | M THE OWNER FOR THE PURPOSE O<br>TO COVER THE COST OF<br>TO COVER THE COST OF<br>20 25. BY SIGNING TH<br>WITHIN THIS APPLICATION, IF SUCH R<br>WITH THIS APPLICATION, IF SUCH R | S APPLICATION, I AGREE                    | E THAT THE CITY O                                    | AF ROCK                                                                                                                                                                                                                                                                                                                         | WALL (I.E. "CITY") IS AUTHO | 14TH DAY O<br>RIZED AND PERMITTED TO PROVID |  |
|                                                                                                                                                                                                                                        | 2                                                                                                                                                                               | ord DAY OF Mar                            |                                                      | AF                                                                                                                                                                                                                                                                                                                              | A REGUEST FOR PUBLIC IN     | LEXA                                        |  |
|                                                                                                                                                                                                                                        | OWNER'S SIGNATURE                                                                                                                                                               | Bur 19                                    | Mar 2                                                | 200                                                                                                                                                                                                                                                                                                                             | 2                           | OTARY                                       |  |
| NOTARY PUBLIC IN AND FO                                                                                                                                                                                                                | T                                                                                                                                                                               | aran Al                                   | exande                                               | 474                                                                                                                                                                                                                                                                                                                             | MY CONTRACTOR               | 3002380 70                                  |  |
| DEVE                                                                                                                                                                                                                                   | LOPMENT APPLICATION + CITY OF                                                                                                                                                   | ROCWWALL + 385 SDL                        | ITH GOLIAD STREE                                     | ET * ROI                                                                                                                                                                                                                                                                                                                        | ATE                         | PUBLIC O                                    |  |