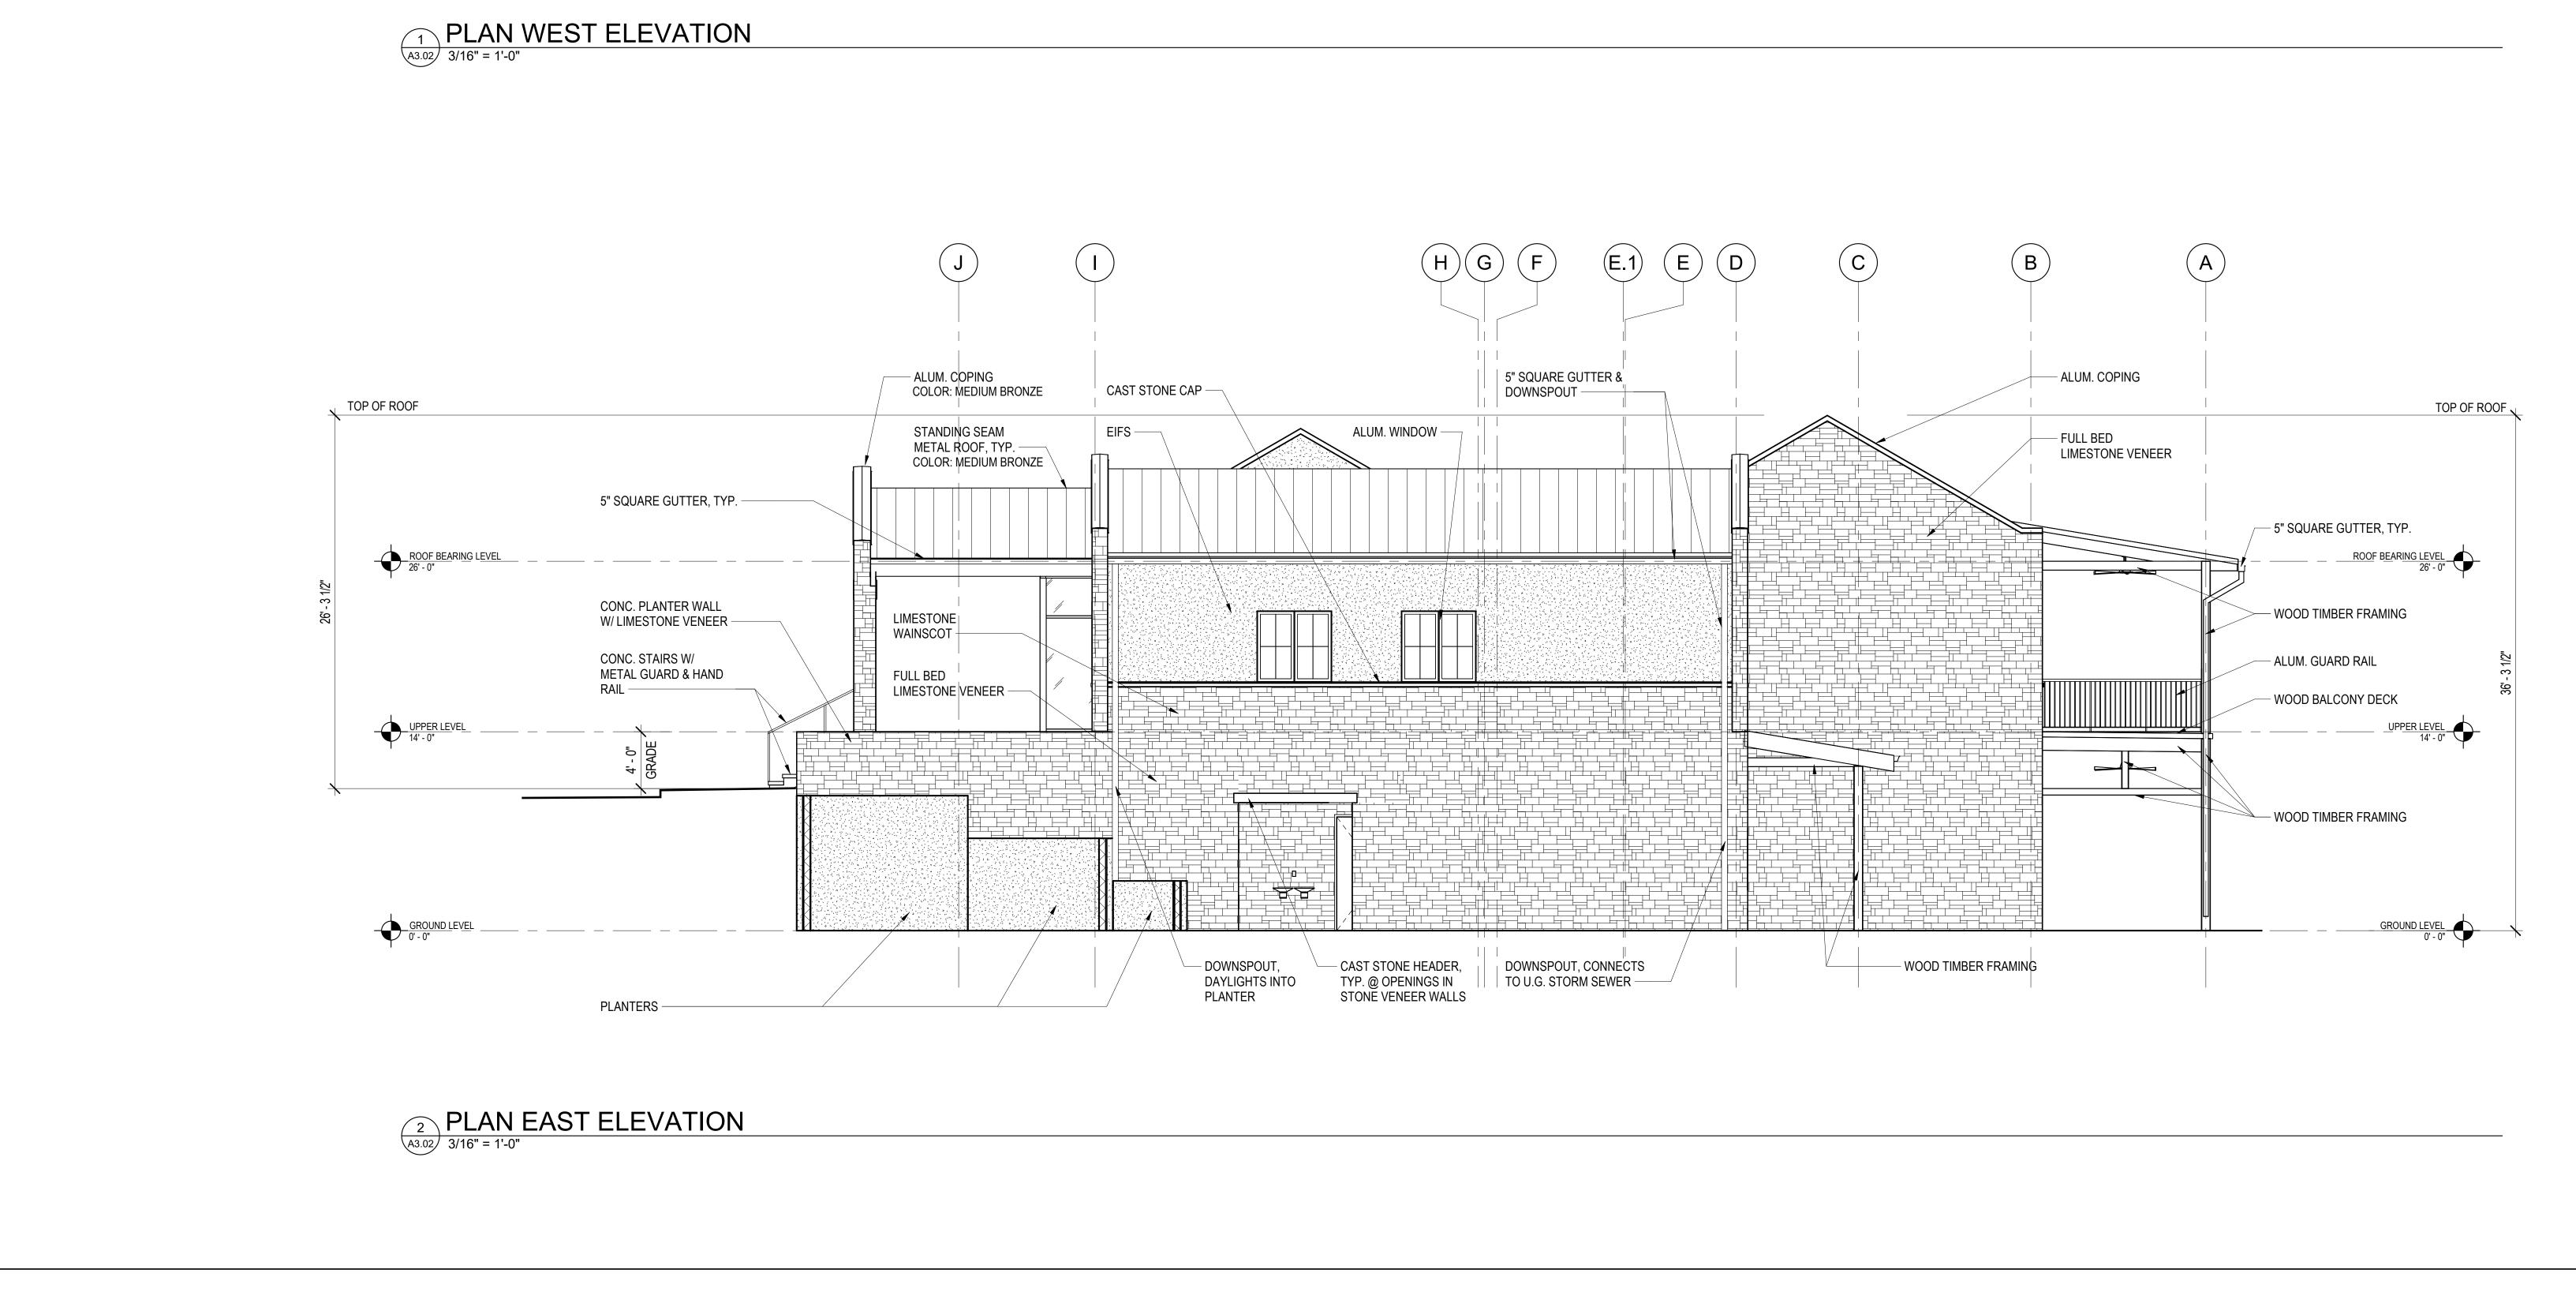

 PLAN NORTH ELEVATION A3.01 3/16" = 1'-0"

0 S S JBMI S Ζ Ш S

SION S **UBMI** S Ζ Ш S