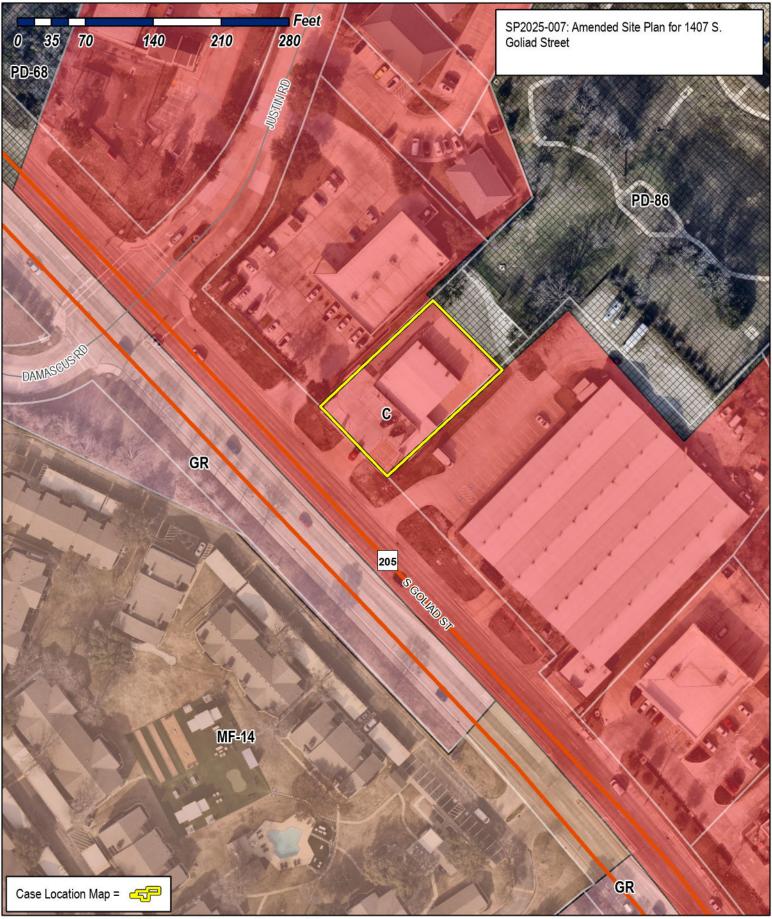

## City of Rockwall Planning & Zoning Department 385 S. Goliad Street Rockwall, Texas 75087

(P): (972) 771-7745 (W): www.rockwall.com

The City of Rockwall GIS maps are continually under development and therefore subject to change without notice. While we endeavor to provide timely and accurate information, we make no guarantees. The City of Rockwall makes no warranty, express or implied, including warranties of merchantability and fitness for a particular purpose. Use of the information is the sole responsibility of the user.