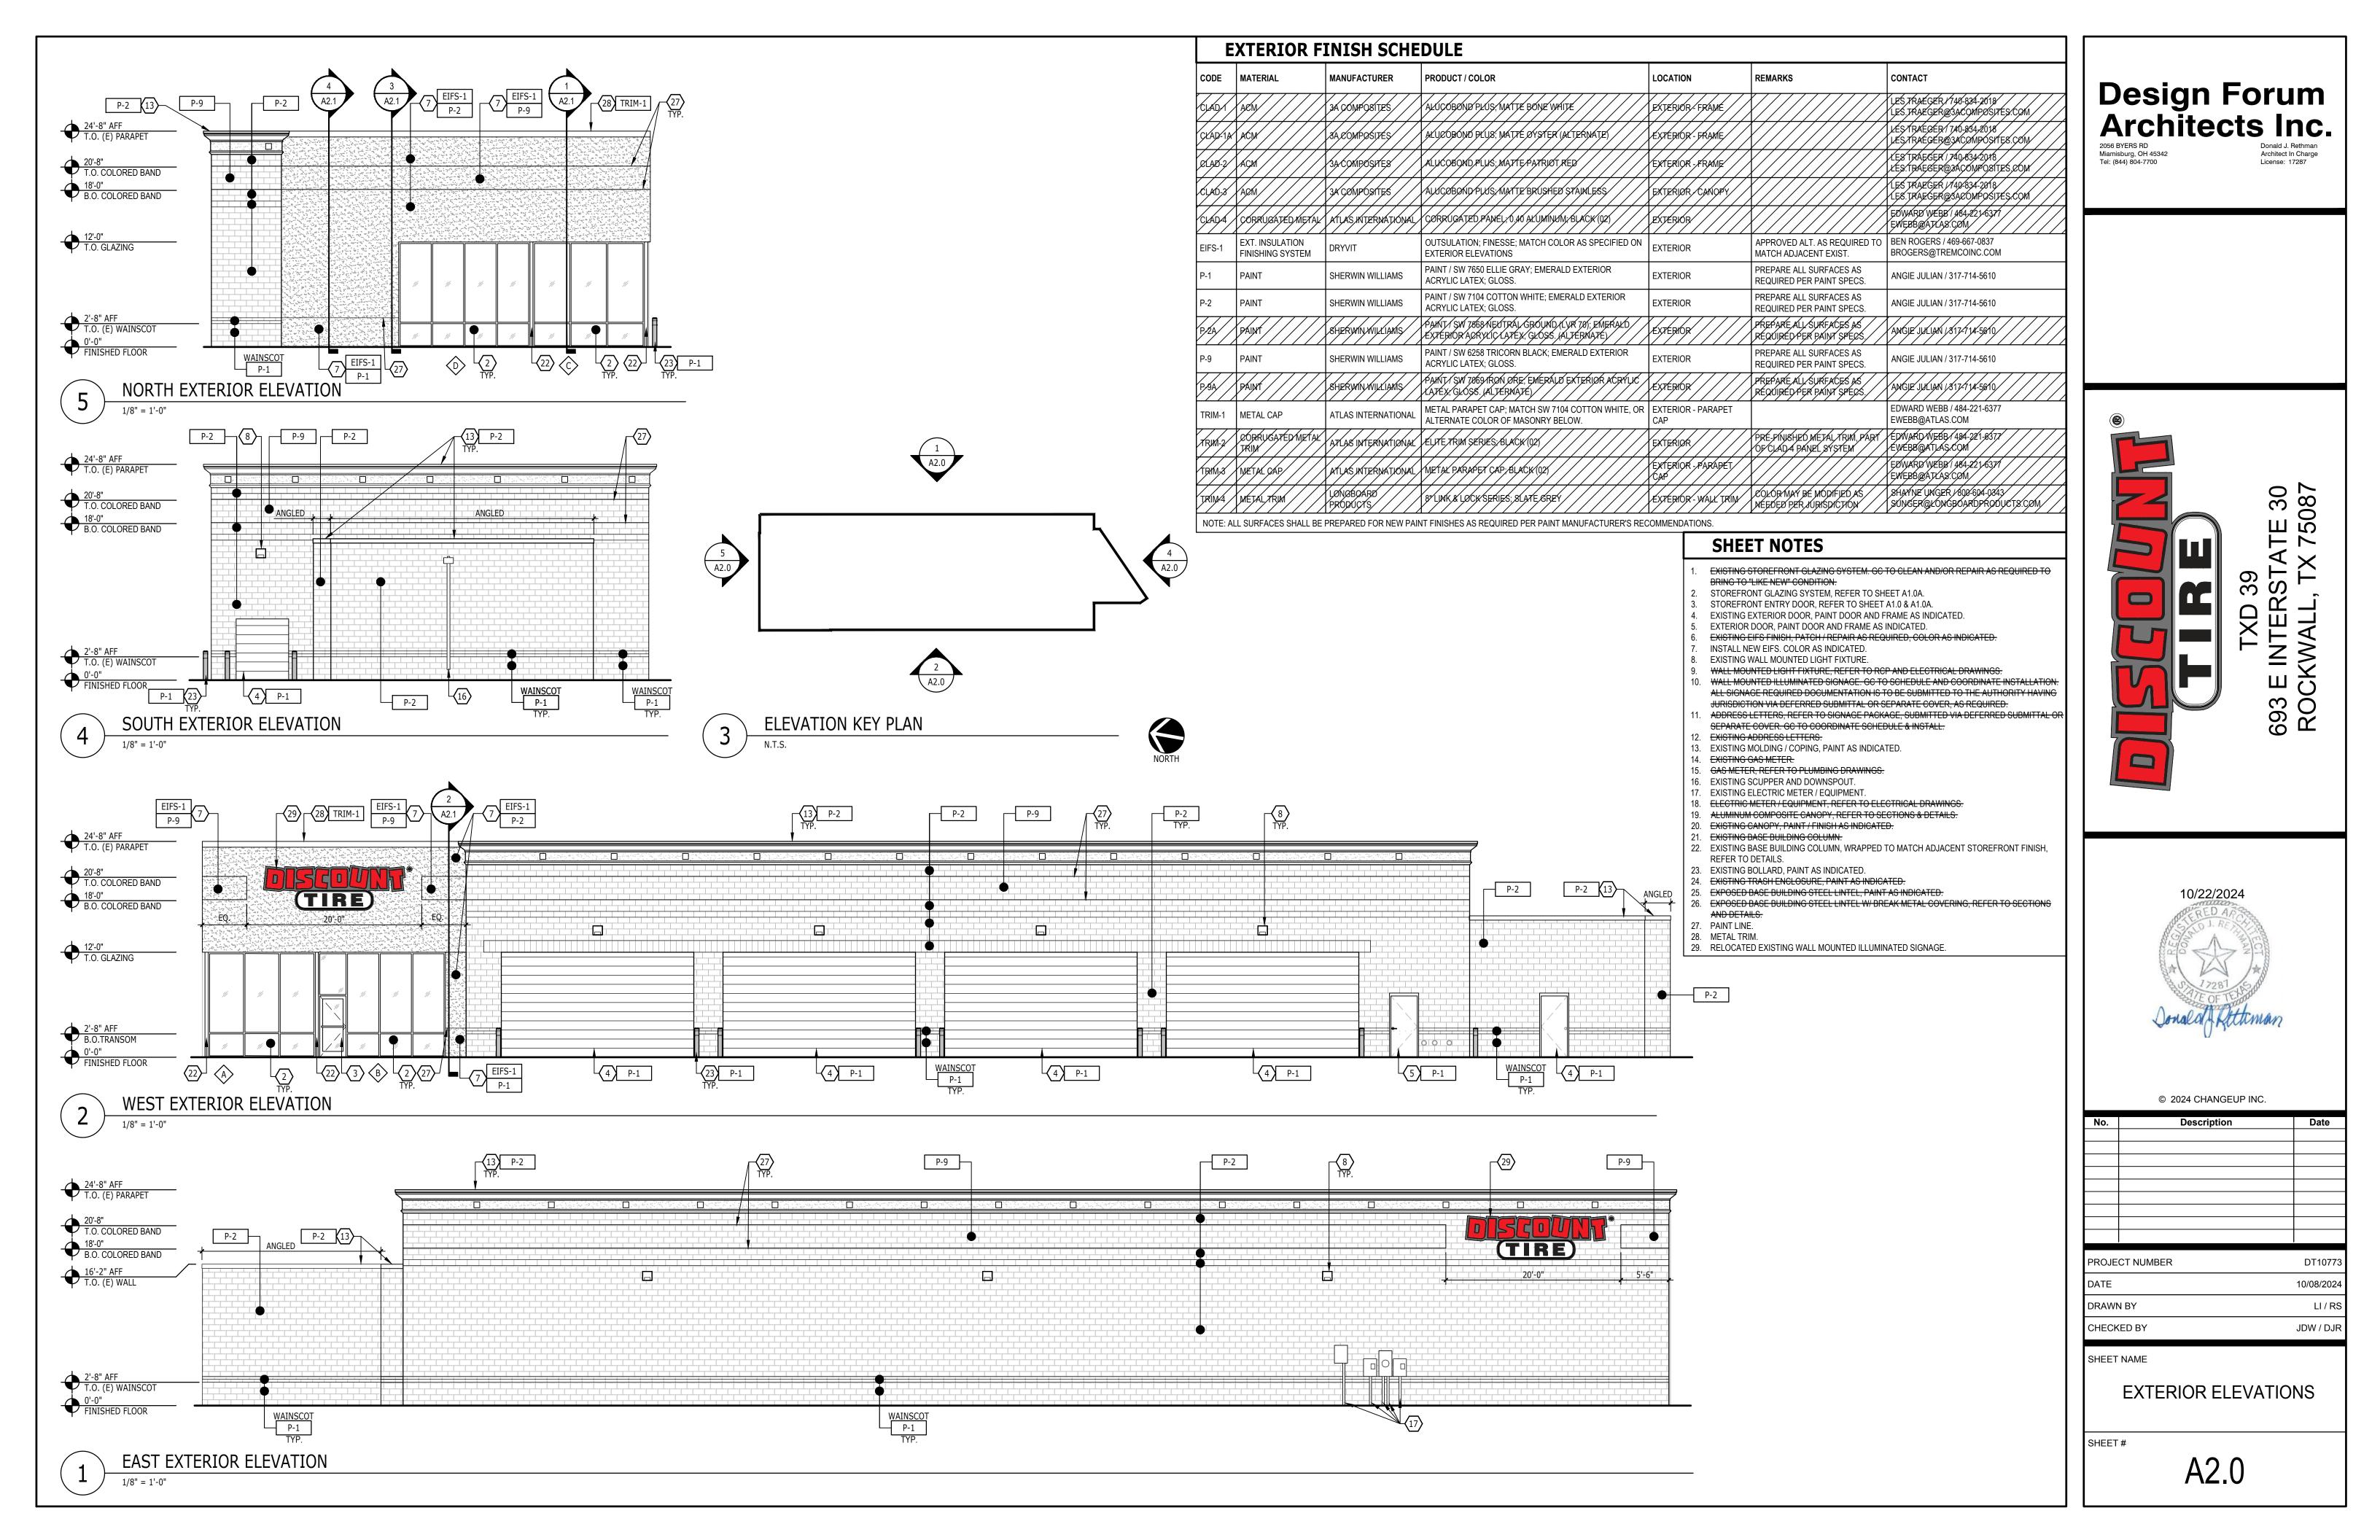

|                                                                                                                                                         | Rockwall, Texas 750                                                                                                                                                                                                                                                                                                                                                                                                                                                                                                                                                                                                  |                                                          | DIRECTOR OF PLANNING: CITY ENGINEER: |          |                                     |                    |              |               |
|---------------------------------------------------------------------------------------------------------------------------------------------------------|----------------------------------------------------------------------------------------------------------------------------------------------------------------------------------------------------------------------------------------------------------------------------------------------------------------------------------------------------------------------------------------------------------------------------------------------------------------------------------------------------------------------------------------------------------------------------------------------------------------------|----------------------------------------------------------|--------------------------------------|----------|-------------------------------------|--------------------|--------------|---------------|
| PLEASE CHECK THE                                                                                                                                        | APPROPRIATE BOX BELOW T                                                                                                                                                                                                                                                                                                                                                                                                                                                                                                                                                                                              | O INDICATE THE TYPE OF                                   | DEVELOPMEN                           | VT REC   | QUEST (SELECT                       | ONLY ONE BOX       | 7:           |               |
| PLATTING APPLIC  MASTER PLAT  PRELIMINARY  FINAL PLAT (\$3  REPLAT (\$300.0  AMENDING OR  PLAT REINSTA  SITE PLAN APPLIC  SITE PLAN (\$25  AMENDED SITE | ZONING APPLICATION FEES:  ZONING CHANGE (\$200.00 + \$15.00 ACRE) 1  SPECIFIC USE PERMIT (\$200.00 + \$15.00 ACRE) 1  PD DEVELOPMENT PLANS (\$200.00 + \$15.00 ACRE) 1  OTHER APPLICATION FEES:  TREE REMOVAL (\$75.00)  VARIANCE REQUEST/SPECIAL EXCEPTIONS (\$100.00) 2  NOTES:  NOTES:  NO DETERMINING THE FEE, PLEASE USE THE EXACT ACREAGE WHEN MULTIPLYING BY THE PER ACRE AMOUNT. FOR REQUESTS ON LESS THAN ONE ACRE, ROUND UP TO ONE (1) ACRE. A \$1,000.00 FEE WILL BE ADDED TO THE APPLICATION FEE FOR ANY REQUEST THAT INVOLVES CONSTRUCTION WITHOUT OR NOT IN COMPLIANCE TO AN APPROVED BUILDING PERMIT. |                                                          |                                      |          |                                     |                    |              |               |
| PROPERTY INFO                                                                                                                                           | ORMATION [PLEASE PRINT]                                                                                                                                                                                                                                                                                                                                                                                                                                                                                                                                                                                              |                                                          |                                      |          |                                     |                    |              |               |
| ADDRES                                                                                                                                                  | S 693 EAST INTERSTATE 3                                                                                                                                                                                                                                                                                                                                                                                                                                                                                                                                                                                              | 0 - ROCKWALL, TX 75087                                   | 7                                    |          |                                     |                    |              |               |
| SUBDIVISIO                                                                                                                                              | N PATRICK-STEPHENSON                                                                                                                                                                                                                                                                                                                                                                                                                                                                                                                                                                                                 |                                                          |                                      |          | LOT                                 | 1                  | BLOCK        | Α             |
| GENERAL LOCATION                                                                                                                                        | N                                                                                                                                                                                                                                                                                                                                                                                                                                                                                                                                                                                                                    |                                                          |                                      |          |                                     |                    |              |               |
| ZONING. SITE P                                                                                                                                          | LAN AND PLATTING IN                                                                                                                                                                                                                                                                                                                                                                                                                                                                                                                                                                                                  | FORMATION IPLEASE                                        | PRINTI                               |          |                                     |                    |              |               |
| CURRENT ZONING                                                                                                                                          | C (Commercial District)                                                                                                                                                                                                                                                                                                                                                                                                                                                                                                                                                                                              |                                                          | •                                    | TUSE     | RETAIL / MERCANTILE (DISCOUNT TIRE) |                    |              | -)            |
| PROPOSED ZONING                                                                                                                                         | C (Commercial District)                                                                                                                                                                                                                                                                                                                                                                                                                                                                                                                                                                                              |                                                          |                                      |          | RETAIL / MERCANTILE (DISCOUNT TIRE) |                    |              |               |
| ACREAG                                                                                                                                                  | 1.100 ACRES                                                                                                                                                                                                                                                                                                                                                                                                                                                                                                                                                                                                          |                                                          |                                      |          | LOTS [PROPOSED]                     |                    |              | ,             |
| REGARD TO ITS<br>RESULT IN THE D                                                                                                                        | D PLATS: BY CHECKING THIS BO<br>APPROVAL PROCESS, AND FAILU<br>DENIAL OF YOUR CASE.<br>ANT/AGENT INFORMA                                                                                                                                                                                                                                                                                                                                                                                                                                                                                                             | JRE TO ADDRESS ANY OF ST                                 | TAFF'S COMMEI                        | NTS BY   | THE DATE PROV                       | IDED ON THE DE\    | /ELOPMENT C  |               |
| □ OWNER                                                                                                                                                 | HALLE PROPERTIES, LLC                                                                                                                                                                                                                                                                                                                                                                                                                                                                                                                                                                                                |                                                          | ☐ APPLIC                             | CANT     | KATIE GETZ                          |                    |              |               |
| CONTACT PERSON                                                                                                                                          | KAYLA HENSON                                                                                                                                                                                                                                                                                                                                                                                                                                                                                                                                                                                                         | C                                                        | ONTACT PER                           | SON      |                                     |                    |              |               |
| ADDRESS                                                                                                                                                 | 20225 NORTH SCOTTSDALE ROAD                                                                                                                                                                                                                                                                                                                                                                                                                                                                                                                                                                                          |                                                          | ADDR                                 | RESS     | SS 319 ELAINES COURT                |                    |              |               |
| CITY, STATE & ZIP                                                                                                                                       | SCOTTSDALE, AZ 85255                                                                                                                                                                                                                                                                                                                                                                                                                                                                                                                                                                                                 |                                                          | CITY, STATE 8                        | & ZIP    | DODGEVILLE                          | , WI 53533         |              |               |
| PHONE                                                                                                                                                   | 480-909-6811                                                                                                                                                                                                                                                                                                                                                                                                                                                                                                                                                                                                         |                                                          | PH                                   | ONE      | 608-407-9078                        |                    |              |               |
| E-MAIL                                                                                                                                                  | KAYLA.HENSON@DISCOUNTTIRE.COM                                                                                                                                                                                                                                                                                                                                                                                                                                                                                                                                                                                        |                                                          | E-1                                  | MAIL     | KATIE@PERMIT.COM                    |                    |              |               |
| BEFORE ME, THE UNDER<br>STATED THE INFORMAT                                                                                                             | CATION [REQUIRED]<br>RSIGNED AUTHORITY, ON THIS DA<br>ION ON THIS APPLICATION TO BE                                                                                                                                                                                                                                                                                                                                                                                                                                                                                                                                  | TRUE AND CERTIFIED THE FO                                | OLLOWING:                            |          |                                     |                    |              | SIGNED, WHO   |
| INFORMATION CONTAINE                                                                                                                                    | I AM THE OWNER FOR THE PURPO TO COVER THE COS , 20 BY SIGNING D WITHIN THIS APPLICATION TO TON WITH THIS APPLICATION, IF SU                                                                                                                                                                                                                                                                                                                                                                                                                                                                                          | G THIS APPLICATION, I AGREE<br>THE PUBLIC. THE CITY IS A | THAT THE CITY<br>LSO AUTHORIZI       | OF RO    | CKWALL (I.E. "CITY<br>PERMITTED TO  | "NS AUNIORIZED.    | AND PERMITTI | ED TO PROVIDE |
| GIVEN UNDER MY HAND                                                                                                                                     | AND SEAL OF OFFICE ON THIS TI                                                                                                                                                                                                                                                                                                                                                                                                                                                                                                                                                                                        | HE TH DAY OF FEBRU                                       | ARY                                  | 20 25    | 11111                               | Mount              |              | BOO           |
|                                                                                                                                                         | OWNER'S SIGNATURE                                                                                                                                                                                                                                                                                                                                                                                                                                                                                                                                                                                                    | ater Action                                              |                                      |          |                                     | PUBL               | C ≥:         | 04 lala0      |
| NOTARY PUBLIC IN AND                                                                                                                                    | FOR THE STATE OF <del>TEXAS</del> CO                                                                                                                                                                                                                                                                                                                                                                                                                                                                                                                                                                                 |                                                          |                                      | му сом   | MISSION EXPIRES                     | SCORTI             |              |               |
| Di                                                                                                                                                      | EVELOPMENT APPLICATION • CI                                                                                                                                                                                                                                                                                                                                                                                                                                                                                                                                                                                          | TY OF ROCKWALL • 385 SOU                                 | TH GOLIAD STR                        | REET . R | ROCKWALL, TX 75                     | 5087 · [P] (972) 7 | 71-7745      |               |