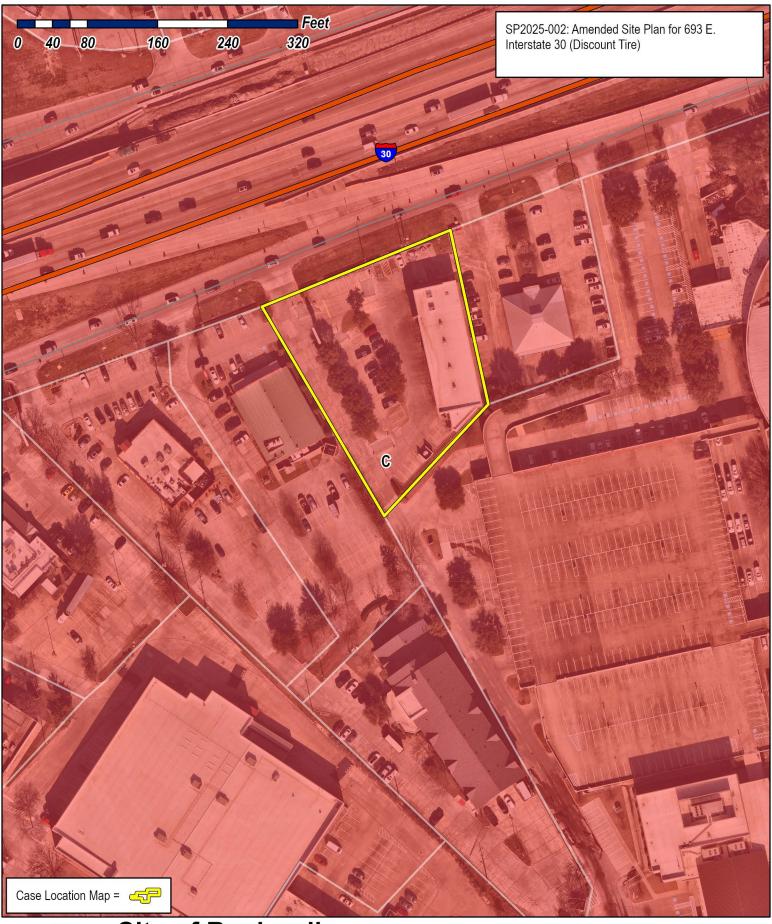

|                                                                                                                                                         | Rockwall, Texas 750                                                                                                                                                                                                                                                                                                                                                                                                                                                                                                                                                                                                  |                                                          | DIRECTOR OF PLANNING: CITY ENGINEER: |          |                                     |                    |              |               |
|---------------------------------------------------------------------------------------------------------------------------------------------------------|----------------------------------------------------------------------------------------------------------------------------------------------------------------------------------------------------------------------------------------------------------------------------------------------------------------------------------------------------------------------------------------------------------------------------------------------------------------------------------------------------------------------------------------------------------------------------------------------------------------------|----------------------------------------------------------|--------------------------------------|----------|-------------------------------------|--------------------|--------------|---------------|
| PLEASE CHECK THE                                                                                                                                        | APPROPRIATE BOX BELOW T                                                                                                                                                                                                                                                                                                                                                                                                                                                                                                                                                                                              | O INDICATE THE TYPE OF                                   | DEVELOPMEN                           | VT REC   | QUEST (SELECT                       | ONLY ONE BOX       | 7:           |               |
| PLATTING APPLIC  MASTER PLAT  PRELIMINARY  FINAL PLAT (\$3  REPLAT (\$300.0  AMENDING OR  PLAT REINSTA  SITE PLAN APPLIC  SITE PLAN (\$25  AMENDED SITE | ZONING APPLICATION FEES:  ZONING CHANGE (\$200.00 + \$15.00 ACRE) 1  SPECIFIC USE PERMIT (\$200.00 + \$15.00 ACRE) 1  PD DEVELOPMENT PLANS (\$200.00 + \$15.00 ACRE) 1  OTHER APPLICATION FEES:  TREE REMOVAL (\$75.00)  VARIANCE REQUEST/SPECIAL EXCEPTIONS (\$100.00) 2  NOTES:  NOTES:  NO DETERMINING THE FEE, PLEASE USE THE EXACT ACREAGE WHEN MULTIPLYING BY THE PER ACRE AMOUNT. FOR REQUESTS ON LESS THAN ONE ACRE, ROUND UP TO ONE (1) ACRE. A \$1,000.00 FEE WILL BE ADDED TO THE APPLICATION FEE FOR ANY REQUEST THAT INVOLVES CONSTRUCTION WITHOUT OR NOT IN COMPLIANCE TO AN APPROVED BUILDING PERMIT. |                                                          |                                      |          |                                     |                    |              |               |
| PROPERTY INFO                                                                                                                                           | ORMATION [PLEASE PRINT]                                                                                                                                                                                                                                                                                                                                                                                                                                                                                                                                                                                              |                                                          |                                      |          |                                     |                    |              |               |
| ADDRES                                                                                                                                                  | S 693 EAST INTERSTATE 3                                                                                                                                                                                                                                                                                                                                                                                                                                                                                                                                                                                              | 0 - ROCKWALL, TX 75087                                   | 7                                    |          |                                     |                    |              |               |
| SUBDIVISIO                                                                                                                                              | N PATRICK-STEPHENSON                                                                                                                                                                                                                                                                                                                                                                                                                                                                                                                                                                                                 |                                                          |                                      |          | LOT                                 | 1                  | BLOCK        | Α             |
| GENERAL LOCATION                                                                                                                                        | N                                                                                                                                                                                                                                                                                                                                                                                                                                                                                                                                                                                                                    |                                                          |                                      |          |                                     |                    |              |               |
| ZONING. SITE P                                                                                                                                          | LAN AND PLATTING IN                                                                                                                                                                                                                                                                                                                                                                                                                                                                                                                                                                                                  | FORMATION IPLEASE                                        | PRINTI                               |          |                                     |                    |              |               |
| CURRENT ZONING                                                                                                                                          | C (Commercial District)                                                                                                                                                                                                                                                                                                                                                                                                                                                                                                                                                                                              |                                                          | •                                    | TUSE     | RETAIL / MERCANTILE (DISCOUNT TIRE) |                    |              | -)            |
| PROPOSED ZONING                                                                                                                                         | C (Commercial District)                                                                                                                                                                                                                                                                                                                                                                                                                                                                                                                                                                                              |                                                          |                                      |          | RETAIL / MERCANTILE (DISCOUNT TIRE) |                    |              |               |
| ACREAG                                                                                                                                                  | 1.100 ACRES                                                                                                                                                                                                                                                                                                                                                                                                                                                                                                                                                                                                          |                                                          |                                      |          | LOTS [PROPOSED]                     |                    |              | ,             |
| REGARD TO ITS<br>RESULT IN THE D                                                                                                                        | D PLATS: BY CHECKING THIS BO<br>APPROVAL PROCESS, AND FAILU<br>DENIAL OF YOUR CASE.<br>ANT/AGENT INFORMA                                                                                                                                                                                                                                                                                                                                                                                                                                                                                                             | JRE TO ADDRESS ANY OF ST                                 | TAFF'S COMMEI                        | NTS BY   | THE DATE PROV                       | IDED ON THE DE\    | /ELOPMENT C  |               |
| □ OWNER                                                                                                                                                 | HALLE PROPERTIES, LLC                                                                                                                                                                                                                                                                                                                                                                                                                                                                                                                                                                                                |                                                          | ☐ APPLIC                             | CANT     | KATIE GETZ                          |                    |              |               |
| CONTACT PERSON                                                                                                                                          | KAYLA HENSON                                                                                                                                                                                                                                                                                                                                                                                                                                                                                                                                                                                                         | C                                                        | ONTACT PER                           | SON      |                                     |                    |              |               |
| ADDRESS                                                                                                                                                 | 20225 NORTH SCOTTSDALE ROAD                                                                                                                                                                                                                                                                                                                                                                                                                                                                                                                                                                                          |                                                          | ADDR                                 | RESS     | SS 319 ELAINES COURT                |                    |              |               |
| CITY, STATE & ZIP                                                                                                                                       | SCOTTSDALE, AZ 85255                                                                                                                                                                                                                                                                                                                                                                                                                                                                                                                                                                                                 |                                                          | CITY, STATE 8                        | & ZIP    | DODGEVILLE                          | , WI 53533         |              |               |
| PHONE                                                                                                                                                   | 480-909-6811                                                                                                                                                                                                                                                                                                                                                                                                                                                                                                                                                                                                         |                                                          | PH                                   | ONE      | 608-407-9078                        |                    |              |               |
| E-MAIL                                                                                                                                                  | KAYLA.HENSON@DISCOUNTTIRE.COM                                                                                                                                                                                                                                                                                                                                                                                                                                                                                                                                                                                        |                                                          | E-1                                  | MAIL     | KATIE@PERMIT.COM                    |                    |              |               |
| BEFORE ME, THE UNDER<br>STATED THE INFORMAT                                                                                                             | CATION [REQUIRED]<br>RSIGNED AUTHORITY, ON THIS DA<br>ION ON THIS APPLICATION TO BE                                                                                                                                                                                                                                                                                                                                                                                                                                                                                                                                  | TRUE AND CERTIFIED THE FO                                | OLLOWING:                            |          |                                     |                    |              | SIGNED, WHO   |
| INFORMATION CONTAINE                                                                                                                                    | I AM THE OWNER FOR THE PURPO TO COVER THE COS , 20 BY SIGNING D WITHIN THIS APPLICATION TO TON WITH THIS APPLICATION, IF SU                                                                                                                                                                                                                                                                                                                                                                                                                                                                                          | G THIS APPLICATION, I AGREE<br>THE PUBLIC. THE CITY IS A | THAT THE CITY<br>LSO AUTHORIZI       | OF RO    | CKWALL (I.E. "CITY<br>PERMITTED TO  | "NS AUNIORIZED.    | AND PERMITTI | ED TO PROVIDE |
| GIVEN UNDER MY HAND                                                                                                                                     | AND SEAL OF OFFICE ON THIS TI                                                                                                                                                                                                                                                                                                                                                                                                                                                                                                                                                                                        | HE TH DAY OF FEBRU                                       | ARY                                  | 20 25    | 11111                               | Mount              |              | BOO           |
|                                                                                                                                                         | OWNER'S SIGNATURE                                                                                                                                                                                                                                                                                                                                                                                                                                                                                                                                                                                                    | ater Action                                              |                                      |          |                                     | PUBL               | C ≥:         | 04 lala0      |
| NOTARY PUBLIC IN AND                                                                                                                                    | FOR THE STATE OF <del>TEXAS</del> CO                                                                                                                                                                                                                                                                                                                                                                                                                                                                                                                                                                                 |                                                          |                                      | му сом   | MISSION EXPIRES                     | SCORTI             |              |               |
| Di                                                                                                                                                      | EVELOPMENT APPLICATION • CI                                                                                                                                                                                                                                                                                                                                                                                                                                                                                                                                                                                          | TY OF ROCKWALL • 385 SOU                                 | TH GOLIAD STR                        | REET . R | ROCKWALL, TX 75                     | 5087 · [P] (972) 7 | 71-7745      |               |