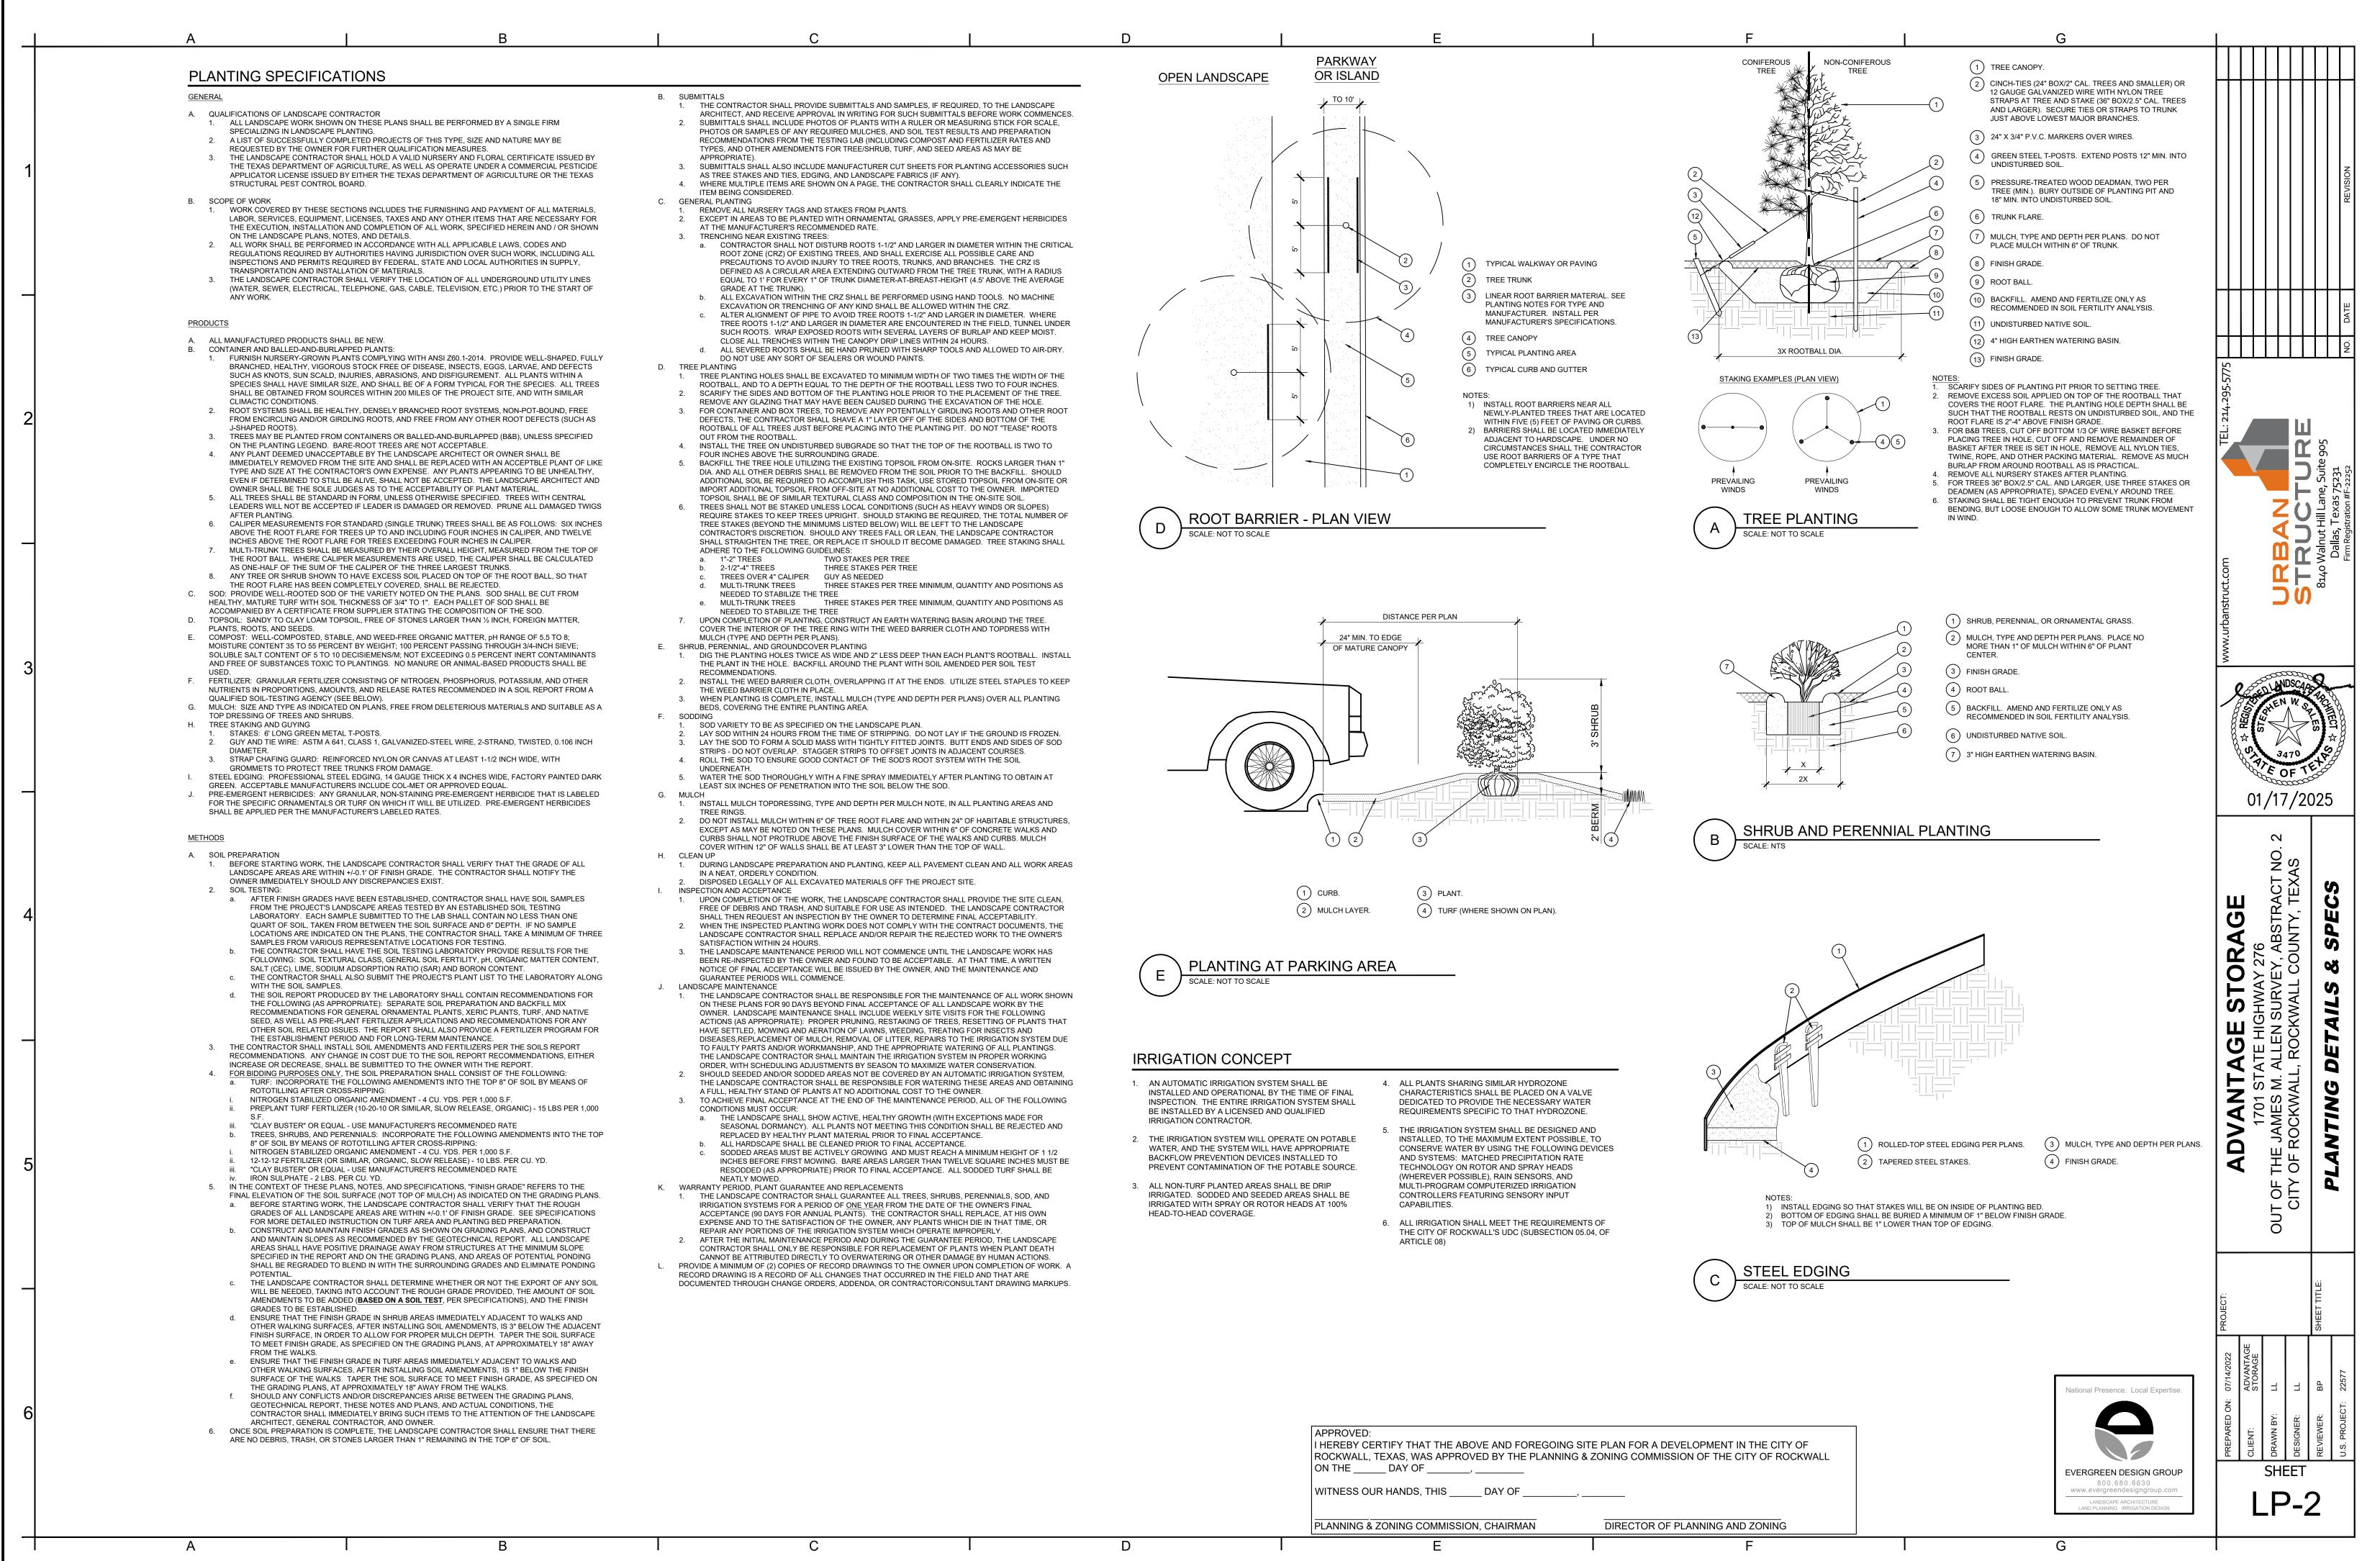

| <u> </u>                                                          |                                     |                                                   | ا<br>ا<br>ا ـ ـ ـ ـ ـ ـ ـ ـ ـ ـ ـ |  |

MY COMMISSION EXPIRES





# City of Rockwall Planning & Zoning Department 385 S. Goliad Street Rockwall, Texas 75087

(P): (972) 771-7745 (W): www.rockwall.com

The City of Rockwall GIS maps are continually under development and therefore subject to change without notice. While we endeavor to provide timely and accurate information, we make no guarantees. The City of Rockwall makes no warranty, express or implied, including warranties of merchantability and fitness for a particular purpose. Use of the information is the sole responsibility of the user.







CITY CASE NO. ######

### **Atmos Energy Approved Vegetation**

The following plants are allowed on Atmos Energy's right of way. These plants have less than 4' growth potential and a non-intrusive root system. They are also local to the North Texas climate.

#### Shrub

Agave

American BeautyBerry

Barberry

Cast Iron Plant

Color Guard Yucca

Compact Nandina

Drift Rose

Dwarf Boxwood

**Dwarf Chinese Holly** 

Dwarf Indian Hawthorn

Dwarf Spiera

Dwarf Variegated

Dwarf Yaupon Holly

Flirt Nandina

Harbor Dwarf Nandina

Miniature Crape Myrtle

Rose Creek Abelia

Rosemary

Spreading Yew

Variegated Abelia

Wheeler's Dwarf

#### Perennial

Autumn Salvia

Black-Eyed-Susan

Blackfoot Daisy

Blue Mealy Sage

Calylophus

Cone Flower

Creeping Lantana

Daylily

Dwarf Mexican Petunia

Flame Ac