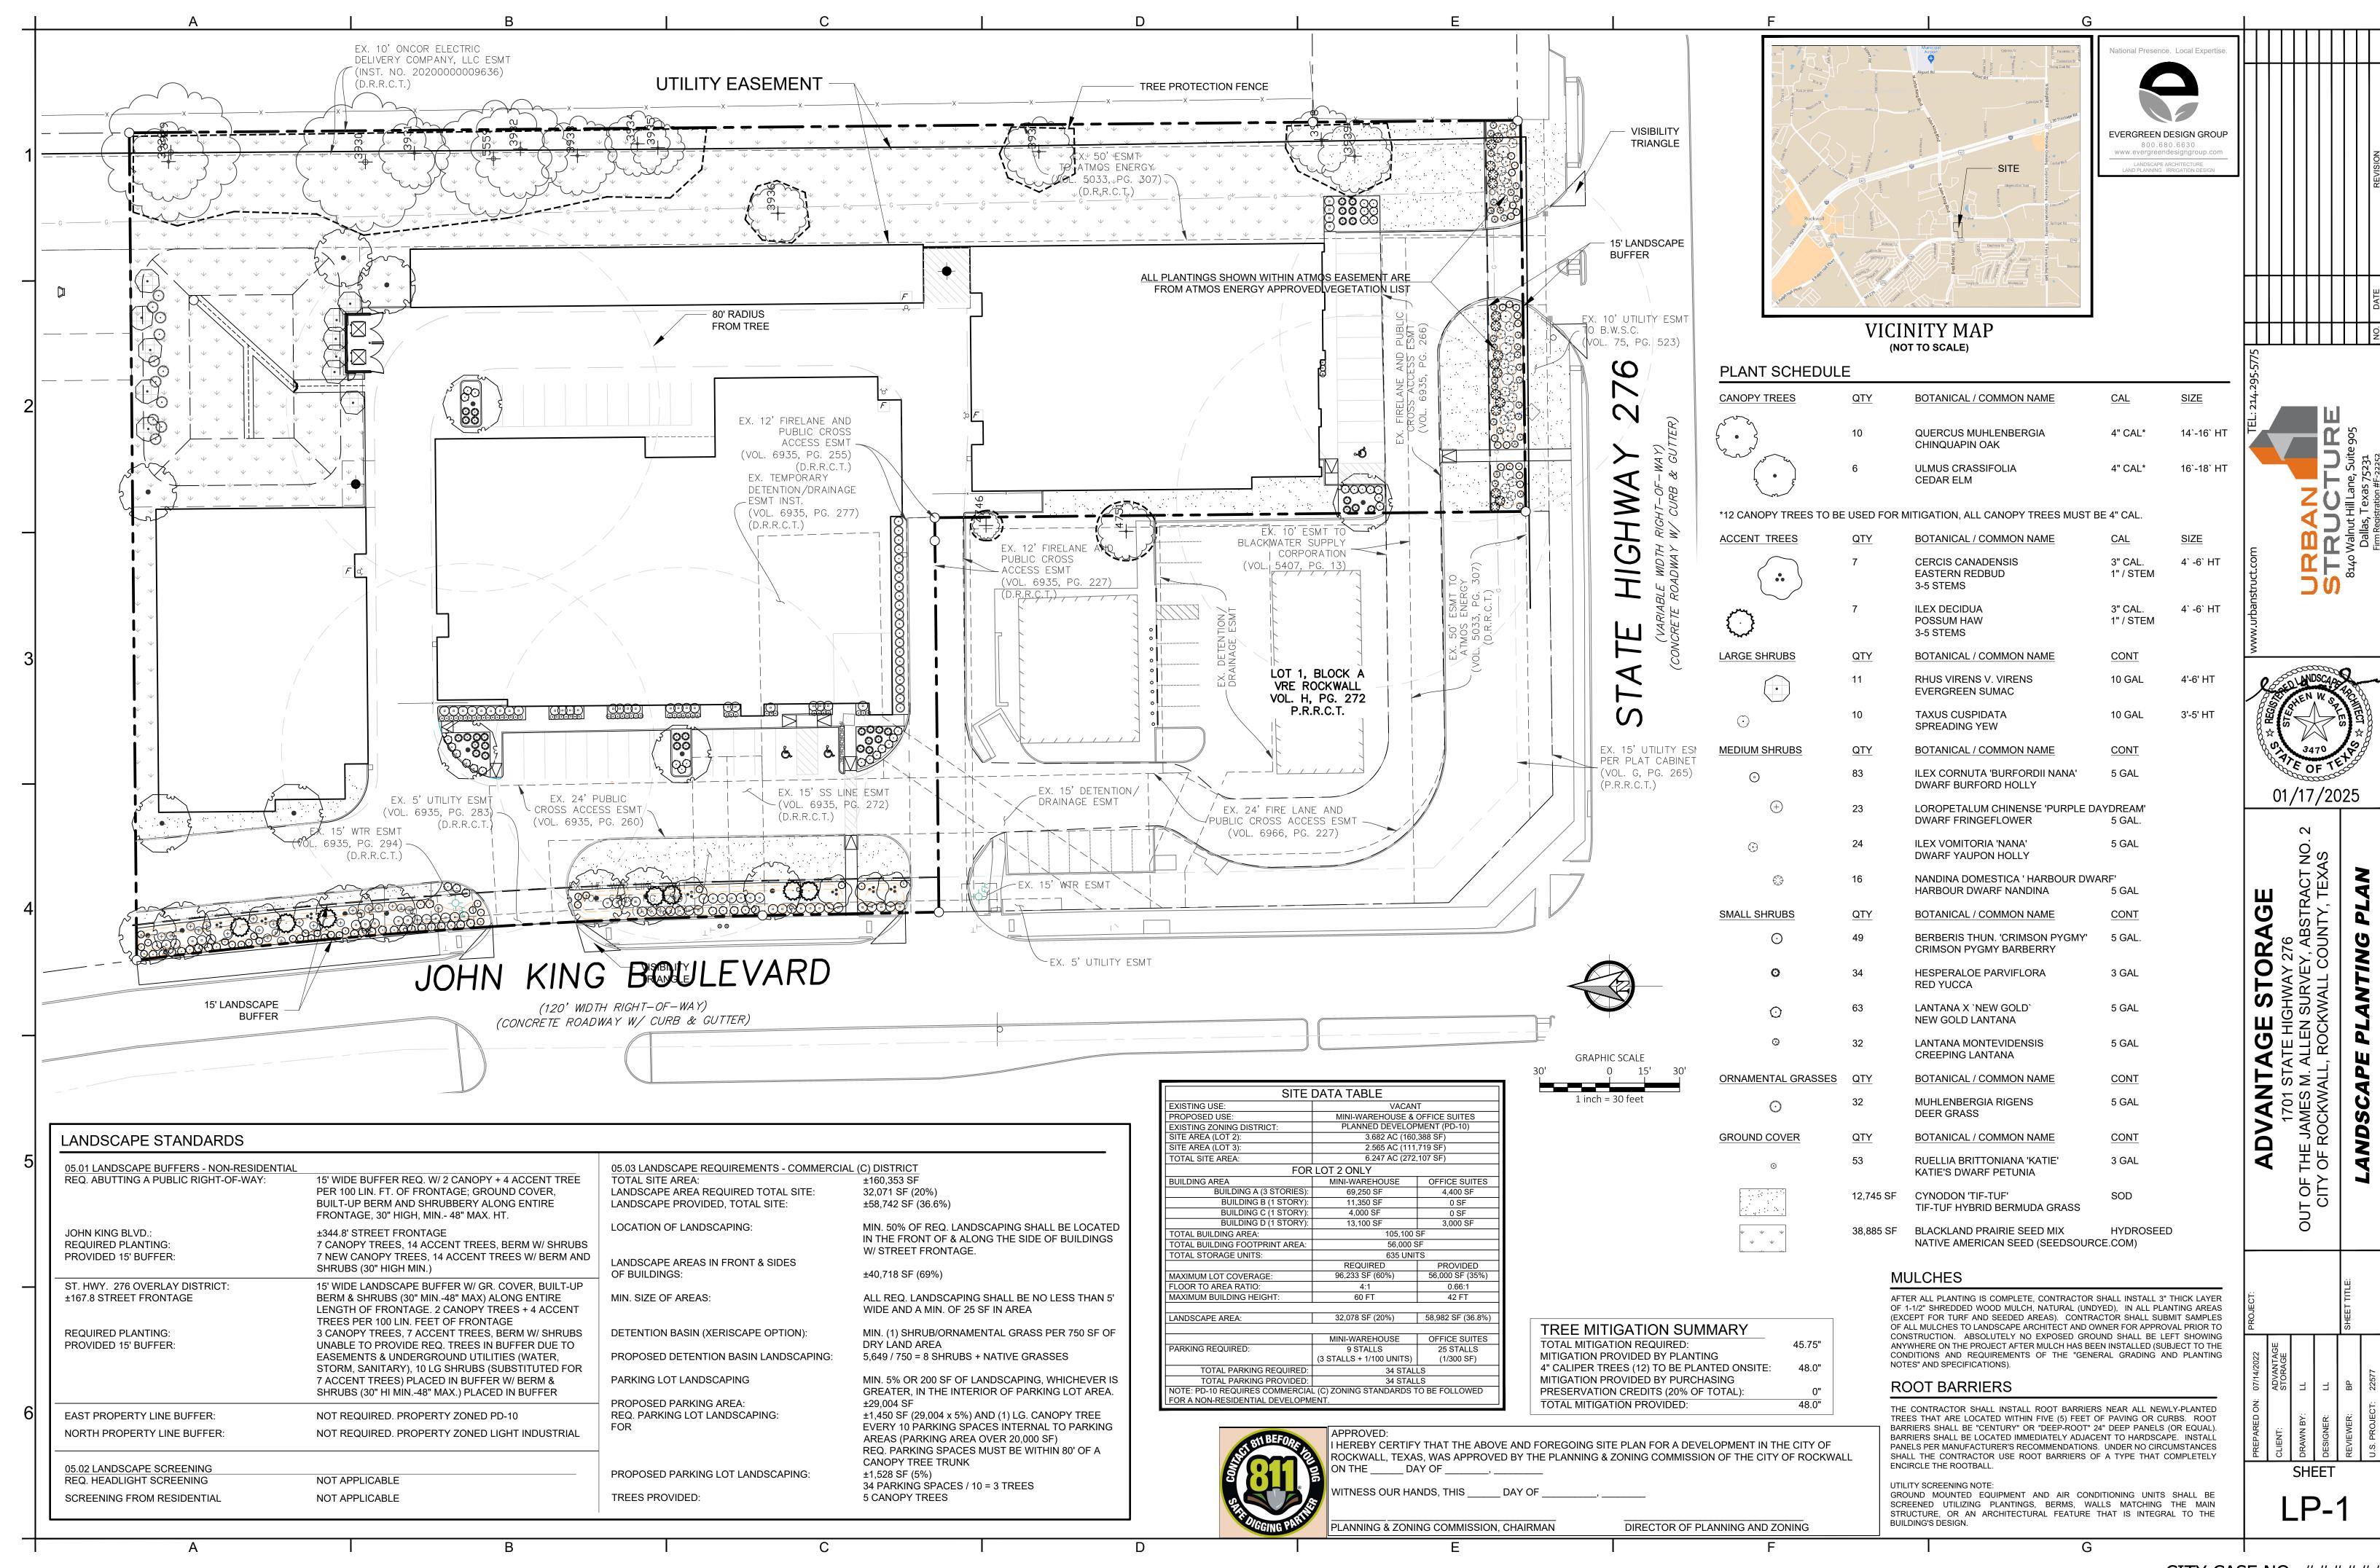

| <u> </u>                                                          |                                     |                                                   | ا<br>ا<br>ا ـ ـ ـ ـ ـ ـ ـ ـ ـ ـ ـ |  |

MY COMMISSION EXPIRES





# City of Rockwall Planning & Zoning Department 385 S. Goliad Street Rockwall, Texas 75087

(P): (972) 771-7745 (W): www.rockwall.com

The City of Rockwall GIS maps are continually under development and therefore subject to change without notice. While we endeavor to provide timely and accurate information, we make no guarantees. The City of Rockwall makes no warranty, express or implied, including warranties of merchantability and fitness for a particular purpose. Use of the information is the sole responsibility of the user.







CITY CASE NO. ######

### **Atmos Energy Approved Vegetation**

The following plants are allowed on Atmos Energy's right of way. These plants have less than 4' growth potential and a non-intrusive root system. They are also local to the North Texas climate.

#### Shrub

Agave

American BeautyBerry

Barberry

Cast Iron Plant

Color Guard Yucca

Compact Nandina

Drift Rose

Dwarf Boxwood

**Dwarf Chinese Holly** 

Dwarf Indian Hawthorn

Dwarf Spiera

Dwarf Variegated

Dwarf Yaupon Holly

Flirt Nandina

Harbor Dwarf Nandina

Miniature Crape Myrtle

Rose Creek Abelia

Rosemary

Spreading Yew

Variegated Abelia

Wheeler's Dwarf

#### Perennial

Autumn Salvia

Black-Eyed-Susan

Blackfoot Daisy

Blue Mealy Sage

Calylophus

Cone Flower

Creeping Lantana

Daylily

Dwarf Mexican Petunia

Flame