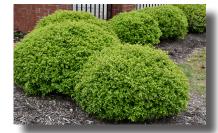

#### Shrub

Agave

American BeautyBerry

Barberry

Cast Iron Plant

Color Guard Yucca

Compact Nandina

Drift Rose

Dwarf Boxwood

**Dwarf Chinese Holly** 

Dwarf Indian Hawthorn

Dwarf Spiera

Dwarf Variegated

Dwarf Yaupon Holly

Flirt Nandina

Harbor Dwarf Nandina

Miniature Crape Myrtle

Rose Creek Abelia

Rosemary

Spreading Yew

Variegated Abelia

Wheeler's Dwarf