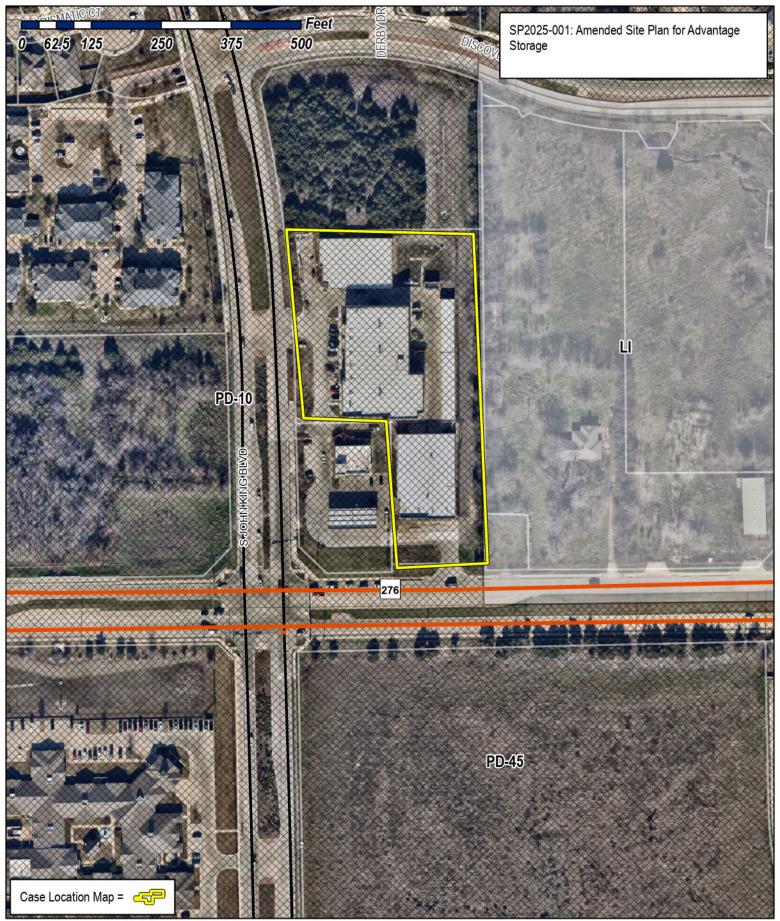

| <u> </u>                                                          |                                     |                                                   | ا<br>ا<br>ا ـ ـ ـ ـ ـ ـ ـ ـ ـ ـ ـ |  |

MY COMMISSION EXPIRES





# City of Rockwall Planning & Zoning Department 385 S. Goliad Street Rockwall, Texas 75087

(P): (972) 771-7745 (W): www.rockwall.com

The City of Rockwall GIS maps are continually under development and therefore subject to change without notice. While we endeavor to provide timely and accurate information, we make no guarantees. The City of Rockwall makes no warranty, express or implied, including warranties of merchantability and fitness for a particular purpose. Use of the information is the sole responsibility of the user.







CITY CASE NO. ######

### **Atmos Energy Approved Vegetation**

The following plants are allowed on Atmos Energy's right of way. These plants have less than 4' growth potential and a non-intrusive root system. They are also local to the North Texas climate