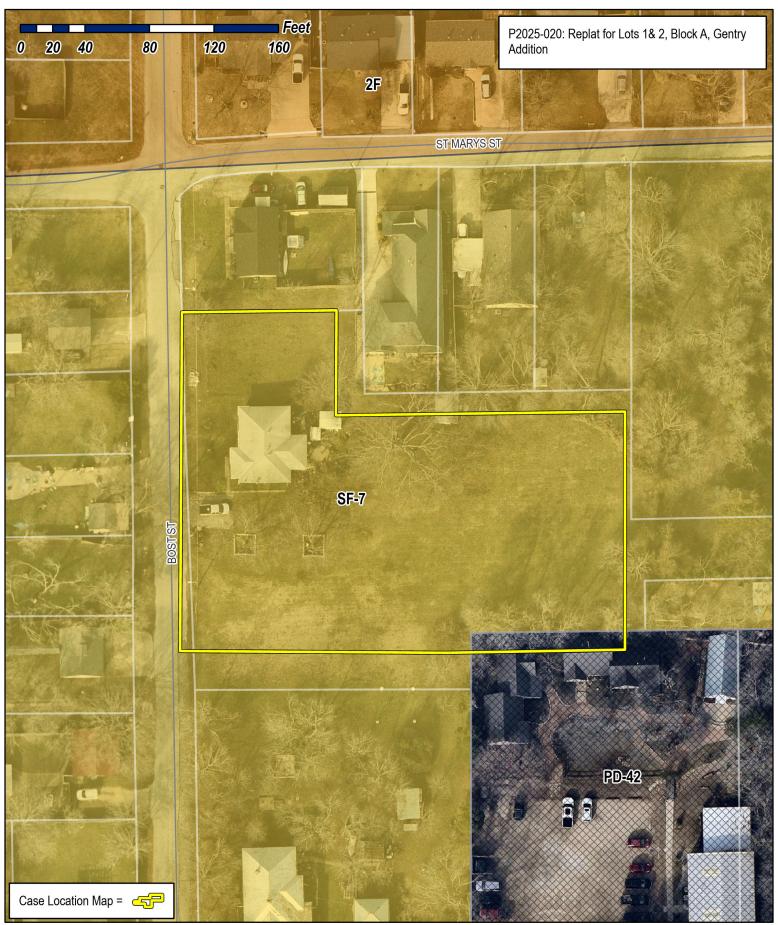

# City of Rockwall Planning & Zoning Department 385 S. Goliad Street Rockwall, Texas 75087

(P): (972) 771-7745 (W): www.rockwall.com

The City of Rockwall GIS maps are continually under development and therefore subject to change without notice. While we endeavor to provide timely and accurate information, we make no guarantees. The City of Rockwall makes no warranty, express or implied, including warranties of merchantability and fitness for a particular purpose. Use of the information is the sole responsibility of the user.