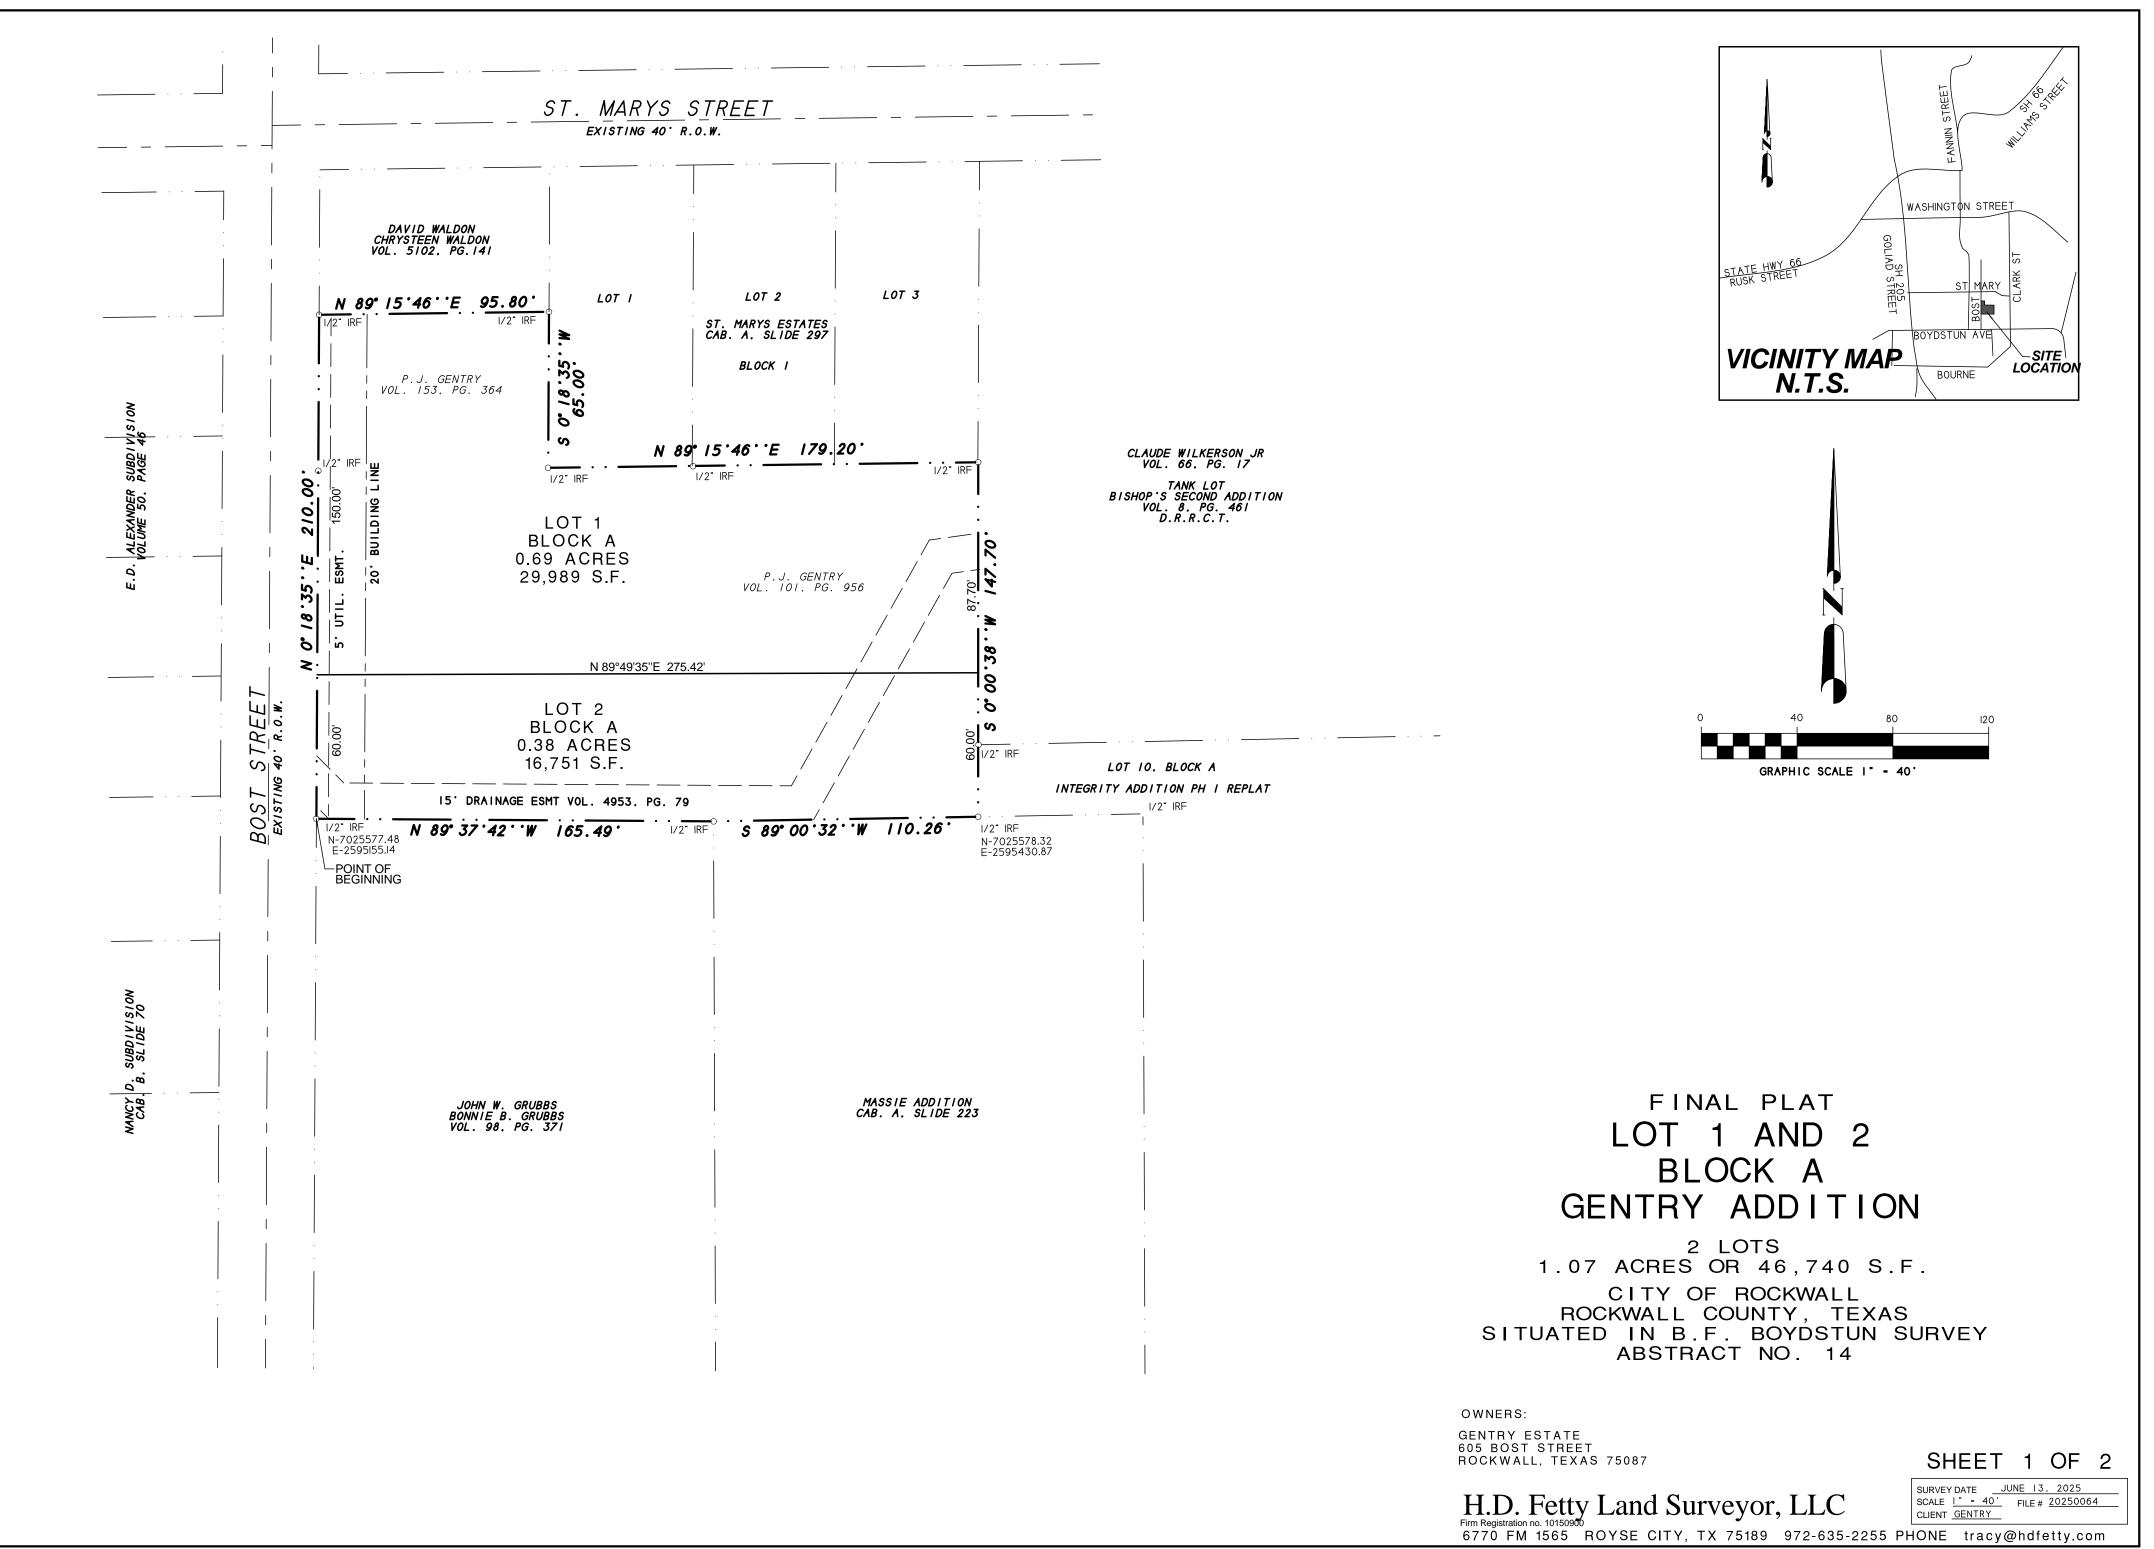

All that certain lot, tract or parcel of land situated in the B.F. BOYDSTUN SURVEY, ABSTRACT NO. 14, City of Rockwall, Rockwall County, Texas, and being all of that tract of land as described in a Warranty deed to P.J. Gentry and Geneva Gentry, as recorded in Volume 101, Page 956 and Volume 153, Page 364 of the Deed Records of Rockwall County, Texas, and being more particularly described as follows:

BEGINNING at a 1/2" iron rod found for corner in the east right-of-way line of Bost Street and at the southwest corner of said Gentry tract per Volume 101, Page 956 and at the northwest corner of a tract of land as described in a Warranty deed to John W. Grubbs and Bonnie B. Grubbs, as recorded in Volume 98, Page 371 of the Deed Records of Rockwall County, Texas;

THENCE N. 00 deg. 18 min. 35 sec. E. along said right-of-way, a distance of 210.00 feet to a 1/2" iron rod found for corner at the northwest corner of said Gentry tract per Volume 153, Page 364;

THENCE N. 89 deg. 15 min. 46 sec. E. a distance of 95.80 feet to a 1/2" iron rod found for corner;

THENCE S. 00 deg. 18 min. 35 sec. W. a distance of 65.00 feet to a 1/2" iron rod found for corner;

THENCE N. 89 deg. 15 min. 46 sec. E. a distance of 179.20 feet to a 1/2" iron rod found for corner;

THENCE S. 00 deg. 00 min. 38 sec. E. a distance of 147.70 feet to a 1/2" iron rod found for corner;

THENCE S. 89 deg. 00 min. 32 sec. W. a distance of 110.26 feet to 1/2" iron rod found for corner;

THENCE N. 89 deg. 37 min. 42 sec. W. a distance of 165.49 feet to the POINT OF BEGINNING and containing 46,740 square feet or 1.07 acres of land.

## FINAL PLAT LOT 1 AND 2 BLOCK A GENTRY ADDITION

2 LOTS 1.07 ACRES OR 46,740 S.F. CITY OF ROCKWALL ROCKWALL COUNTY, TEXAS SITUATED IN B.F. BOYDSTUN SURVEY ABSTRACT NO. 14

OWNERS: GENTRY ESTATE 605 BOST STREET ROCKWALL, TEXAS 75087