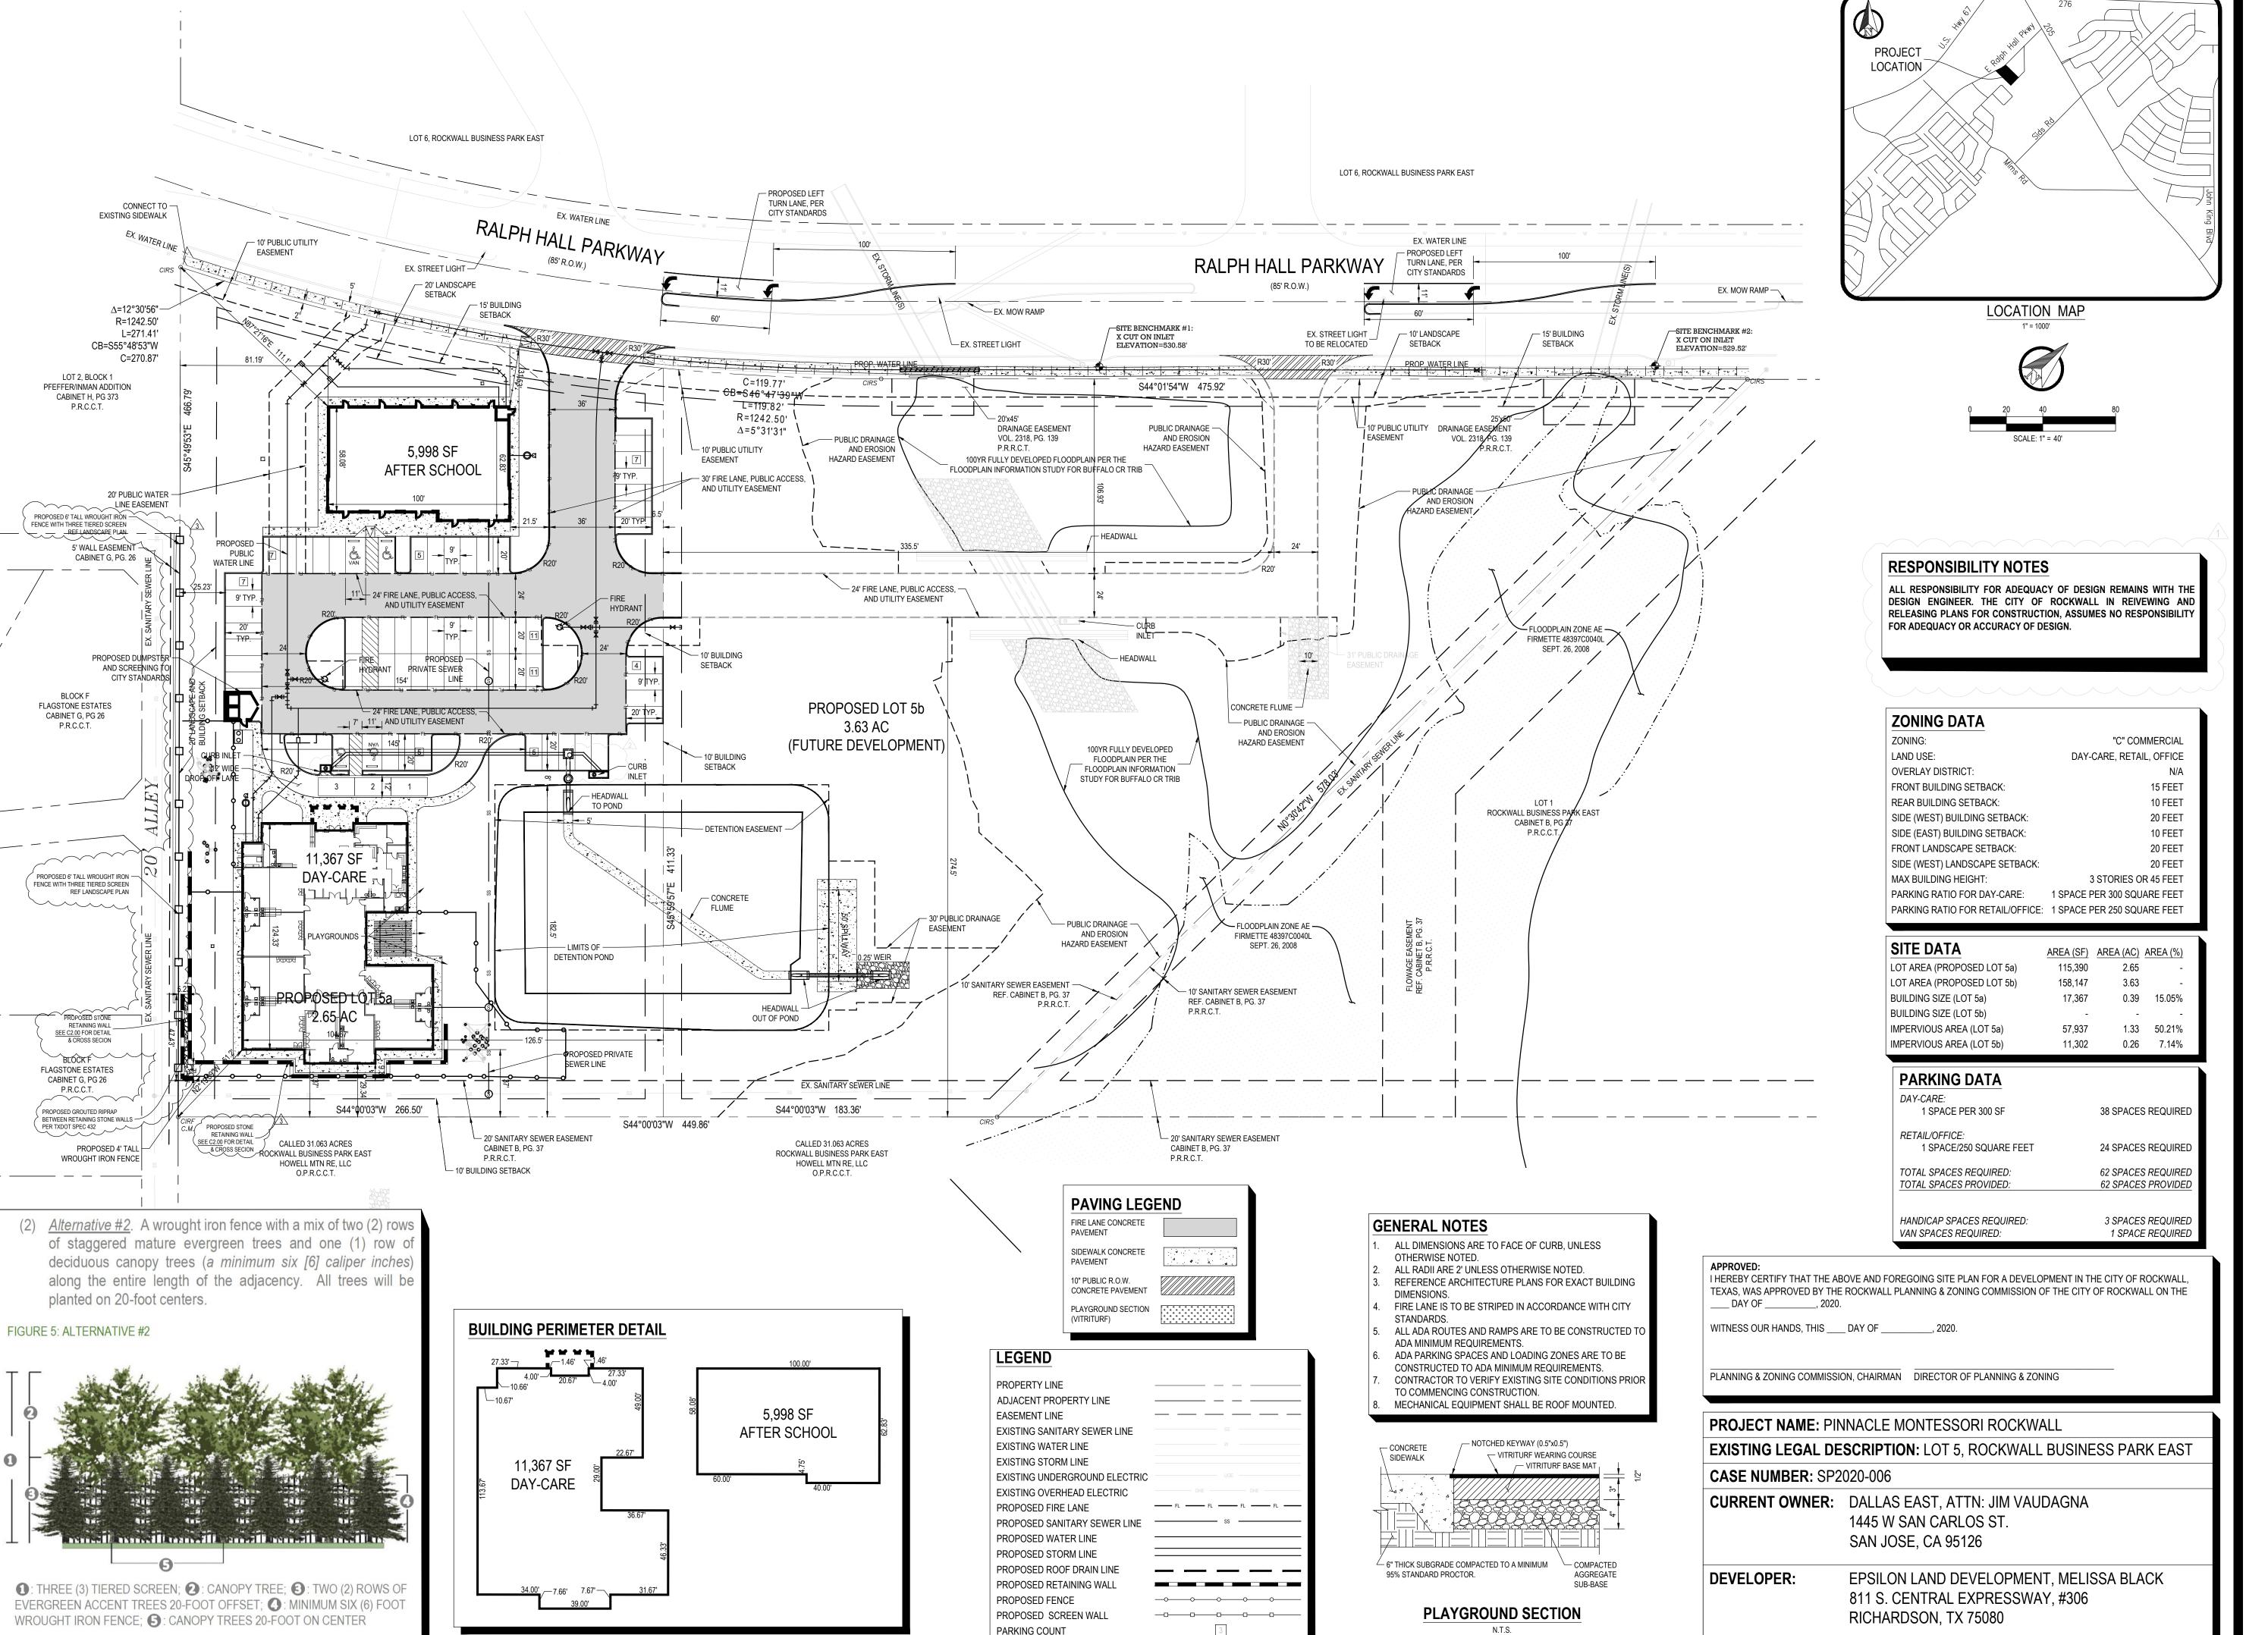

As part of the Site Plan for the above-mentioned project, we are proposing a change in the screening wall between our development and the adjacent residential property located south of this project. Following UDC Guidelines, Article 8, Section 05.02 (B), we are proposing an acceptable alternative to the masonry by installing a wrought iron fence with three (3) tiered vegetative screening.

Our mission is to promote green design across all our schools. A wrought iron fence will provide better air circulation, the three (3) tiered vegetative screening will serve as a sound barrier and also offer a more aesthetically pleasing view while still maintaining boundary definition and privacy. Landscaping with trees and shrubs contributes to better air quality and water absorption, reducing runoff compared to an impervious masonry structure. Additionally, an iron fence with landscape buffer is easier to maintain, and repair compared to a brick masonry wall. Any savings from this initiative will be invested in better playground equipment.

For replacing the masonry wall with the wrought iron fence, we are proposing the following option available per UDC guidelines:

Wrought iron fence of minimum six (6) feet in height on property line and three (3) tiered vegetative screening in 20 feet landscape buffer. The 20 feet landscape buffer will be of two (2) rows of evergreen accent trees 20 feet offset and canopy trees at 20 feet center to center.

We have revised our site plan and the landscape plan following the UDC Guidelines to ensure proper screening from the residential property.

As our proposal is within the guidelines of the UDC and not expected to have any adverse impact on project aesthetics, the quality of life and the surrounding environment, we request the City to grant us the variance. We would also like to receive City's input about which of the above two options would be preferable.