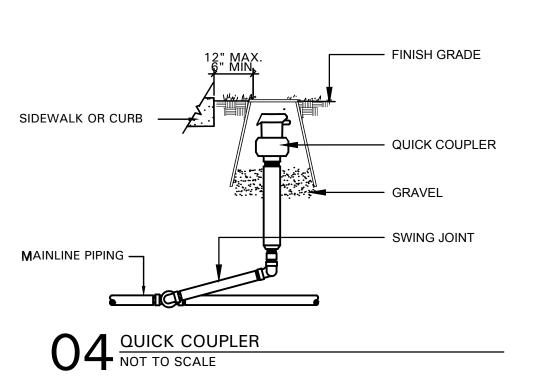

# CITY OF ROCKWALL NOTES

- 1. NO TREES WITHIN 5'-0" OF ANY UTILITIES LESS THAN 10" DIAMETER
- 2. NO TREES WITHIN 10'-0" OF ANY UTILITIES **GREATER THAN 10" DIAMETER**
- 3. IRRIGATION SYSTEM WILL MEET REQUIREMENTS IN THE UDC