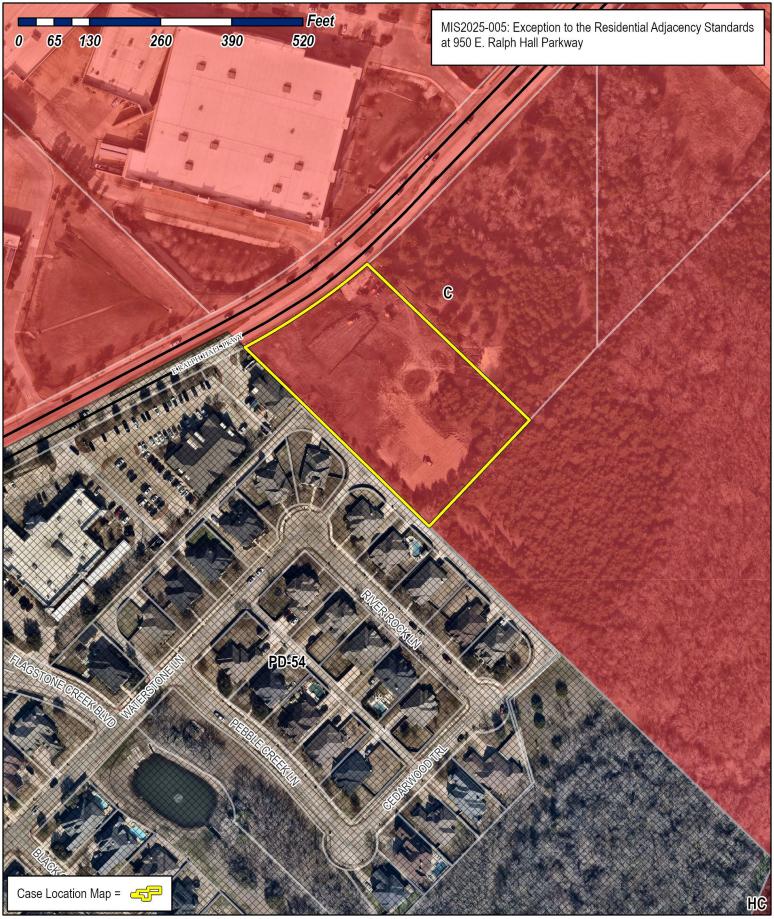

February 06, 2025

City Planner
Planning & Zoning Department
City of Rockwall
385 S. Goliad St
Rockwall, Texas 75087

Re: Variance Request for Screening from Residential – Pinnacle Montessori Academy of Rockwall at 950 & 962 E Ralph Hall Pkwy, Rockwall, TX (SP2024-14)

As part of the Site Plan for the above-mentioned project, we are proposing a change in the screening wall between our development and the adjacent residential property located south of this project. Following UDC Guidelines, Article 8, Section 05.02 (B), we are proposing an acceptable alternative to the masonry by installing a wrought iron fence with three (3) tiered vegetative screening.