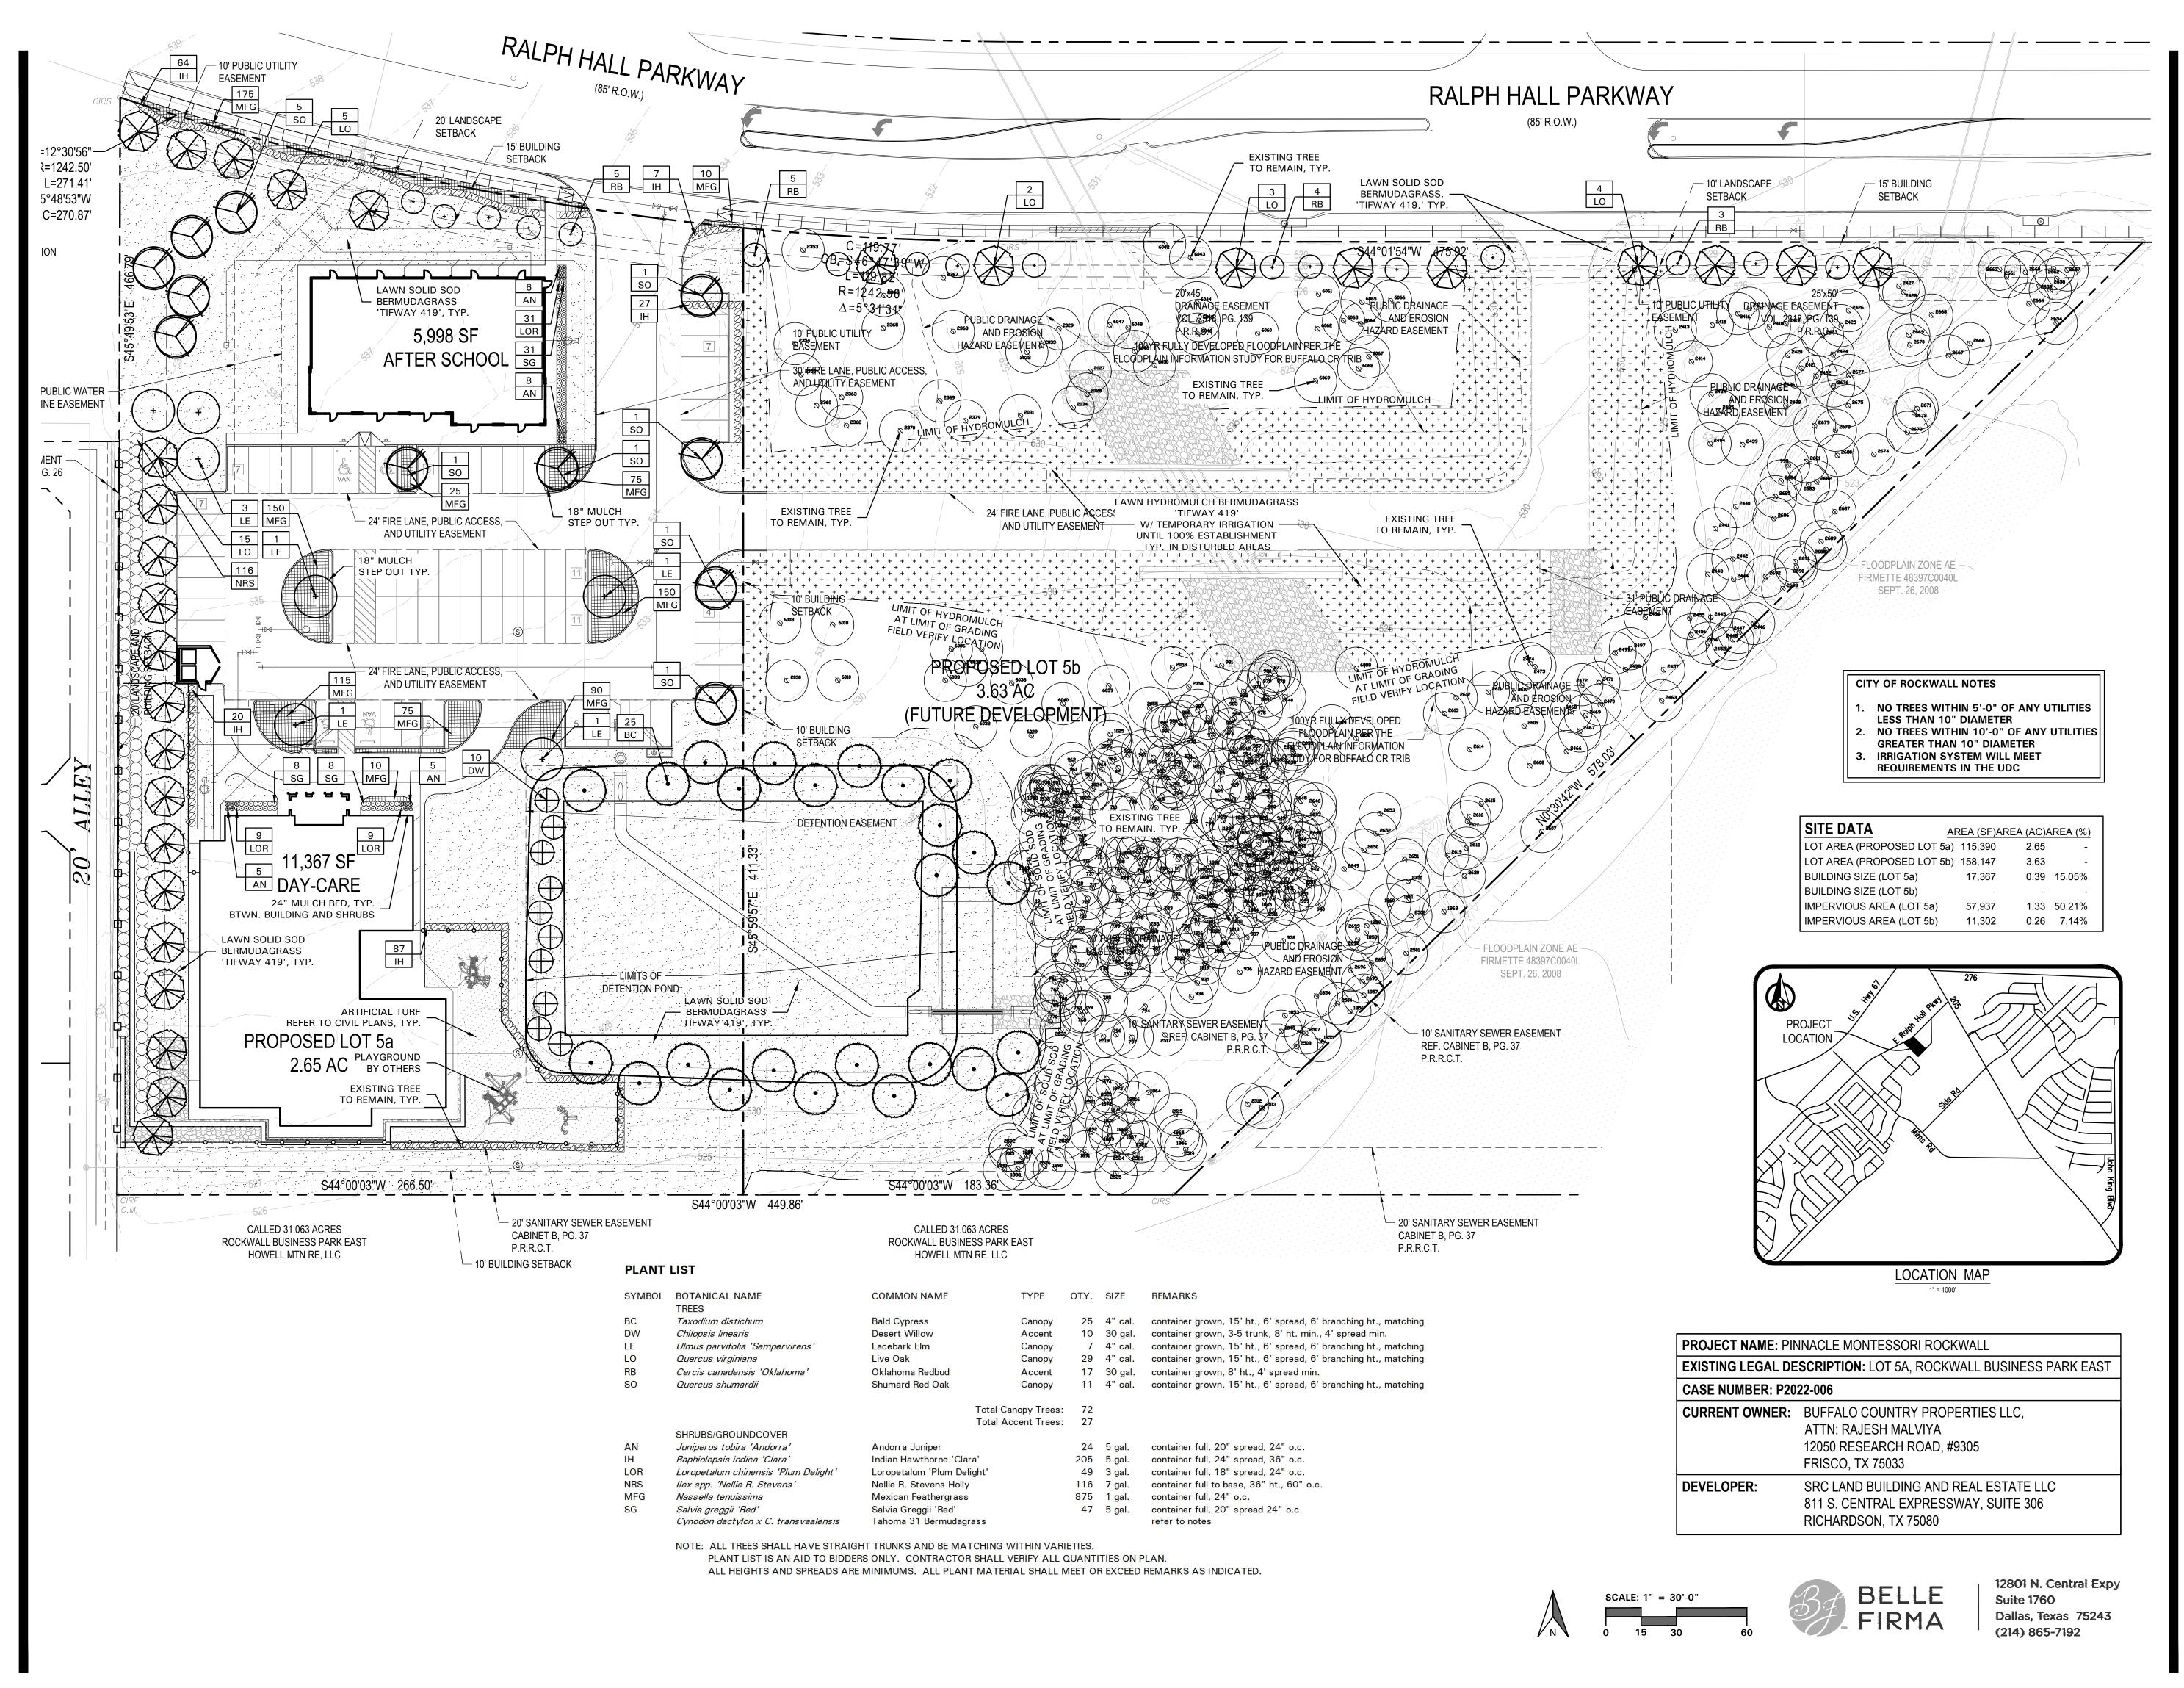

# LANDSCAPE TABULATIONS - Lot 5a THE CITY OF ROCKWALL, TEXAS

# NON-RESIDENTIAL R.O.W. BUFFER

1. Ten (10') foot-wide landscape buffer with one tree per fifty (50) I.f. and one accent tree per (50) I.f., to include groundcover, berm, and shrubbery

RALPH HALL PARKWAY: 272 I.f. Required Provided 10' wide buffer 20' wide buffer (5) trees, 4" cal. (5) trees, 4" cal. (5) accent trees (5) accent trees

#### RESIDENTIAL BUFFER 1. Twenty (20') foot-wide landscape buffer with one tree per twenty (20) I.f. and two (2) rows of large shrubs.

Residential Adjacency: 320 l.f. Required Provided 20' wide buffer 20' wide buffer (16) trees, 4" cal. (16) trees, 4" cal.

double of large shrubs double row of large shrubs

- PARKING LOT LANDSCAPING 1. Five (5%) percent of the interior parking lot shall be
- 2. One tree per ten (10) spaces for lots over 20,000 s.f.

Total interior parking lot area: 23,764 s.f. Total parking spaces: 61 spaces

Required Provided 1,188 s.f. (5%) 5,104 s.f. (7) trees, 4" cal. (12) trees, 4" cal.

SITE LANDSCAPING

- 1. Fifteen (15%) percent of the total site shall be landscaped
- for COMMERCIAL. 2. Fifty (50%) percent of the total requirements shall be located in the front of and along side buildings for COMMERCIAL.

Total site: 273,538 s.f.

Required Provided 41,031 s.f. (15%) 56,069 s.f. (20%) 20,516 s.f. (50%) 24,603 s.f. (60%)

DETENTION BASIN LANDSCAPING

1. One (1) canopy tree and (1) accent tree per 750 s.f. of dry area.

Detention Basin Area: 8,051 s.f.

Provided Required (10) trees, 4" cal. (10) trees, 4" cal. (10) accent trees (10) accent trees