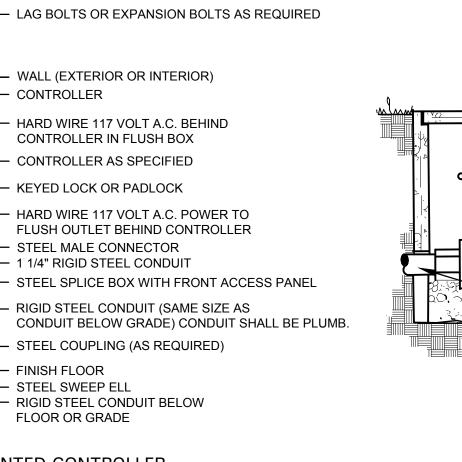

# CITY OF ROCKWALL NOTES

- 1. NO TREES WITHIN 5'-0" OF ANY UTILITIES LESS THAN 10" DIAMETER
- 2. NO TREES WITHIN 10'-0" OF ANY UTILITIES **GREATER THAN 10" DIAMETER**
- 3. IRRIGATION SYSTEM WILL MEET REQUIREMENTS IN THE UDC