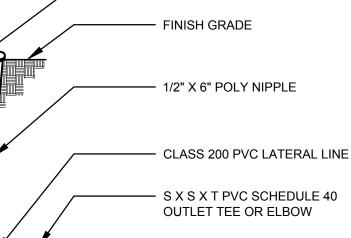

# **GENERAL LAWN NOTES**

- 1. CONTRACTOR SHALL COORDINATE OPERATIONS AND AVAILABILITY OF EXISTING TOPSOIL WITH ON-SITE CONSTRUCTION MANAGER.
- 2. CONTRACTOR SHALL LEAVE LAWN AREAS 1" BELOW FINAL FINISHED GRADE PRIOR TO TOPSOIL INSTALLATION.
- 3. CONTRACTOR SHALL FINE GRADE AREAS TO ACHIEVE FINAL CONTOURS AS INDICATED ON CIVIL PLANS. ADJUST CONTOURS TO ACHIEVE POSITIVE DRAINAGE AWAY FROM BUILDINGS. PROVIDE UNIFORM ROUNDING AT TOP AND BOTTOM OF SLOPES AND OTHER BREAKS IN GRADE. CORRECT IRREGULARITIES AND AREAS WHERE WATER MAY STAND.
- 4. ALL LAWN AREAS SHALL BE FINE GRADED, IRRIGATION TRENCHES COMPLETELY SETTLED AND FINISH GRADE APPROVED BY THE OWNER'S CONSTRUCTION MANAGER OR LANDSCAPE ARCHITECT PRIOR TO LAWN INSTALLATION.
- 5. CONTRACTOR SHALL REMOVE ALL ROCKS 3/4" DIAMETER AND LARGER, DIRT CLODS, STICKS, CONCRETE SPOILS, ETC. PRIOR TO PLACING TOPSOIL
- 6. CONTRACTOR SHALL MAINTAIN ALL LAWN AREAS UNTIL FINAL ACCEPTANCE. THIS SHALL INCLUDE, BUT NOT BE LIMITED TO: MOWING, WATERING, WEEDING, CULTIVATING, CLEANING AND REPLACING DEAD OR BARE AREAS TO KEEP PLANTS IN A VIGOROUS, HEALTHY CONDITION.
- 7. CONTRACTOR SHALL GUARANTEE ESTABLISHMENT OF ACCEPTABLE TURF AREA AND SHALL PROVIDE REPLACEMENT FROM LOCAL SUPPLY IF NECESSARY.

# SOLID SOD NOTES

- 1. PLANT SOD BY HAND TO COVER INDICATED AREAS COMPLETELY. ENSURE EDGES OF SOD ARE TOUCHING. TOP DRESS JOINTS BY HAND WITH TOPSOIL TO FILL VOIDS.
- 2. ROLL GRASS AREAS TO ACHIEVE A SMOOTH, EVEN SURFACE, FREE FROM UNNATURAL UNDULATIONS.
- 3. WATER SOD THOROUGHLY AS SOD OPERATION PROGRESSES.
- 4. IF INSTALLATION OCCURS BETWEEN SEPTEMBER 1 AND MARCH 1, OVER-SEED 'TAHOMA 31' BERMUDAGRASS SOD WITH WINTER RYEGRASS, AT A RATE OF FOUR (4) POUNDS PER ONE THOUSAND (1000) SQUARE FEET.