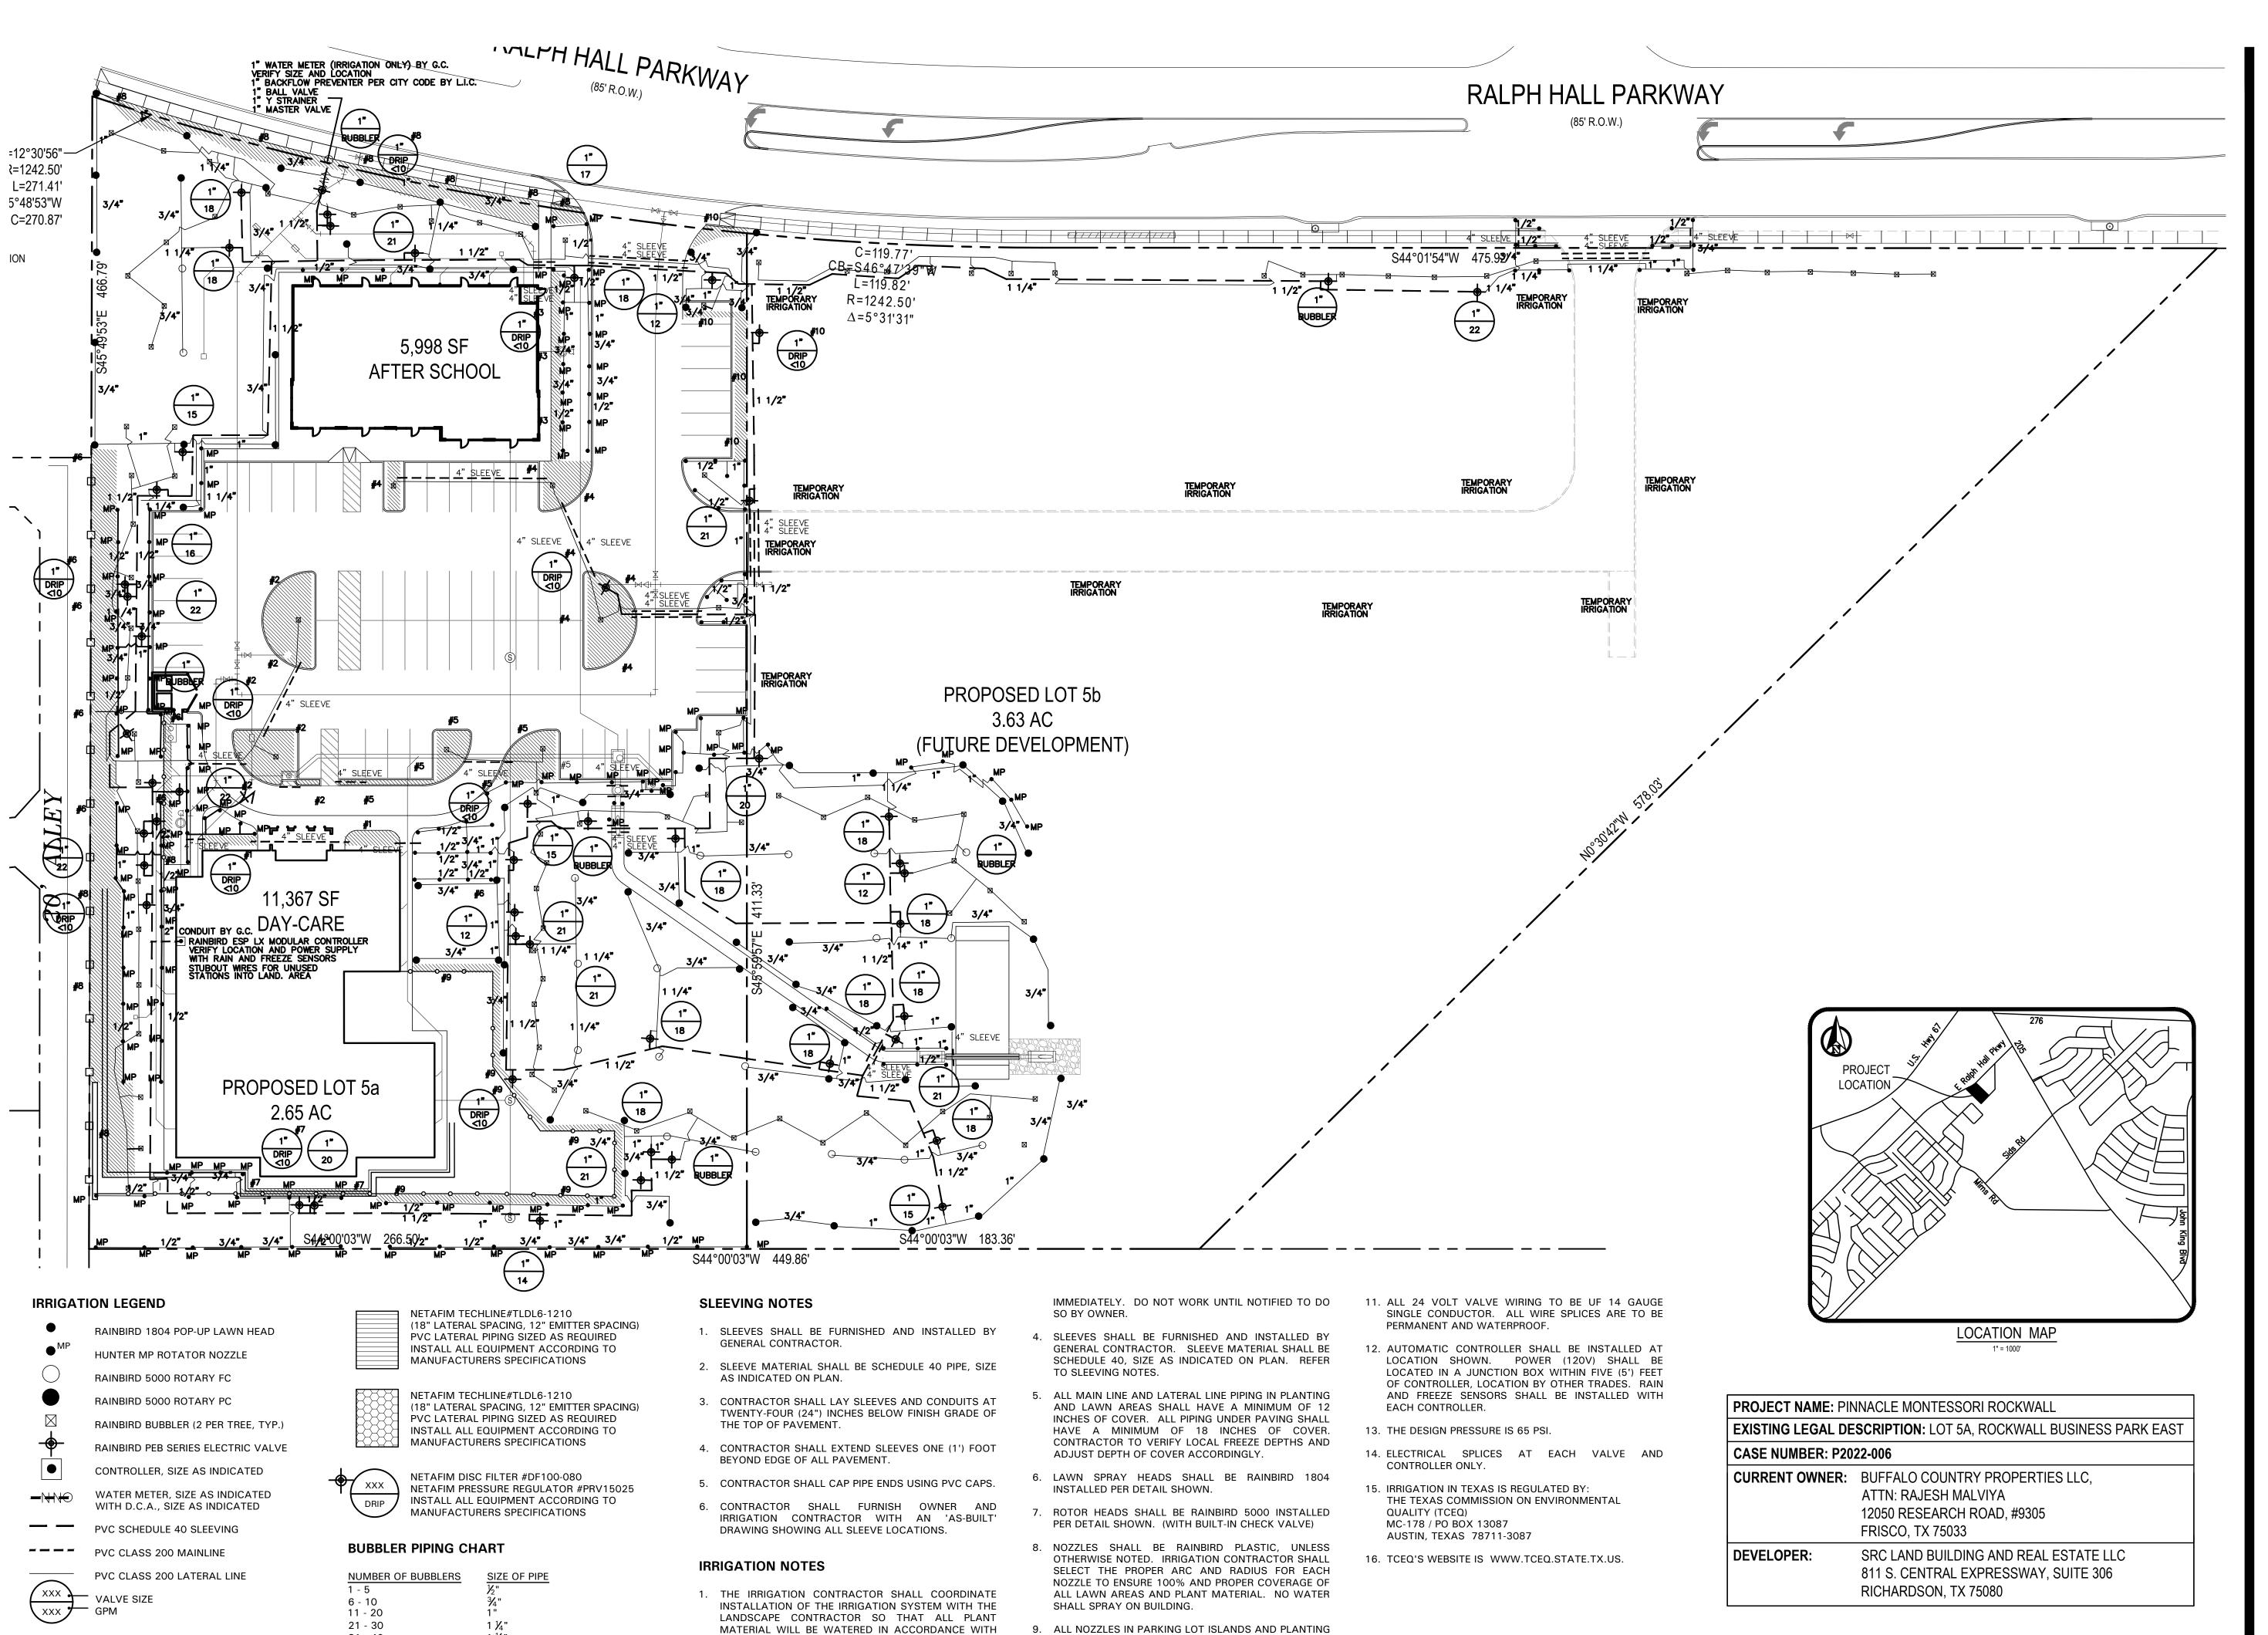

# LANDSCAPE TABULATIONS - Lot 5a THE CITY OF ROCKWALL, TEXAS

# NON-RESIDENTIAL R.O.W. BUFFER

1. Ten (10') foot-wide landscape buffer with one tree per fifty (50) I.f. and one accent tree per (50) I.f., to include groundcover, berm, and shrubbery

RALPH HALL PARKWAY: 272 I.f. Required Provided 10' wide buffer 20' wide buffer (5) trees, 4" cal. (5) trees, 4" cal. (5) accent trees (5) accent trees

#### RESIDENTIAL BUFFER 1. Twenty (20') foot-wide landscape buffer with one tree per twenty (20) I.f. and two (2) rows of large shrubs.

Residential Adjacency: 320 l.f. Required Provided 20' wide buffer 20' wide buffer (16) trees, 4" cal. (16) trees, 4" cal.

double of large shrubs double row of large shrubs

- PARKING LOT LANDSCAPING 1. Five (5%) percent of the interior parking lot shall be
- 2. One tree per ten (10) spaces for lots over 20,000 s.f.

Total interior parking lot area: 23,764 s.f. Total parking spaces: 61 spaces

Required Provided 1,188 s.f. (5%) 5,104 s.f. (7) trees, 4" cal. (12) trees, 4" cal.

SITE LANDSCAPING

- 1. Fifteen (15%) percent of the total site shall be landscaped
- for COMMERCIAL. 2. Fifty (50%) percent of the total requirements shall be located in the front of and along side buildings for COMMERCIAL.

Total site: 273,538 s.f.

Required Provided 41,031 s.f. (15%) 56,069 s.f. (20%) 20,516 s.f. (50%) 24,603 s.f. (60%)

DETENTION BASIN LANDSCAPING

1. One (1) canopy tree and (1) accent tree per 750 s.f. of dry area.

Detention Basin Area: 8,051 s.f.

Provided Required (10) trees, 4" cal. (10) trees, 4" cal. (10) accent trees (10) accent trees

# LANDSCAPE TABULATIONS - Lot 5b THE CITY OF ROCKWALL, TEXAS

NON-RESIDENTIAL R.O.W. BUFER 1. Ten (10') foot-wide landscape buffer with one tree per fifty (50) l.f. and one accent tree per (50) l.f.

RALPH HALL PARKWAY: 596 I.f. Required Provided 10' wide buffer 10' wide buffer (12) trees, 4" cal. (9) trees, 4" cal. (12) accent trees (12) accent trees

# CITY OF ROCKWALL NOTES

- 1. NO TREES WITHIN 5'-0" OF ANY UTILITIES LESS THAN 10" DIAMETER
- 2. NO TREES WITHIN 10'-0" OF ANY UTILITIES **GREATER THAN 10" DIAMETER**
- 3. IRRIGATION SYSTEM WILL MEET REQUIREMENTS IN THE UDC