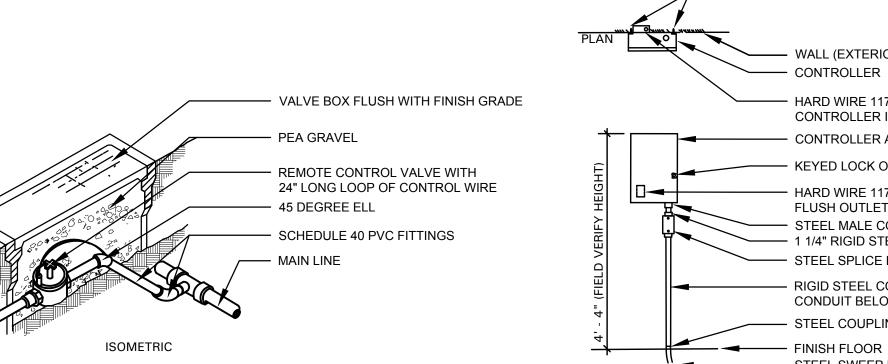

# CITY OF ROCKWALL NOTES

- 1. NO TREES WITHIN 5'-0" OF ANY UTILITIES LESS THAN 10" DIAMETER
- 2. NO TREES WITHIN 10'-0" OF ANY UTILITIES **GREATER THAN 10" DIAMETER**
- 3. IRRIGATION SYSTEM WILL MEET REQUIREMENTS IN THE UDC