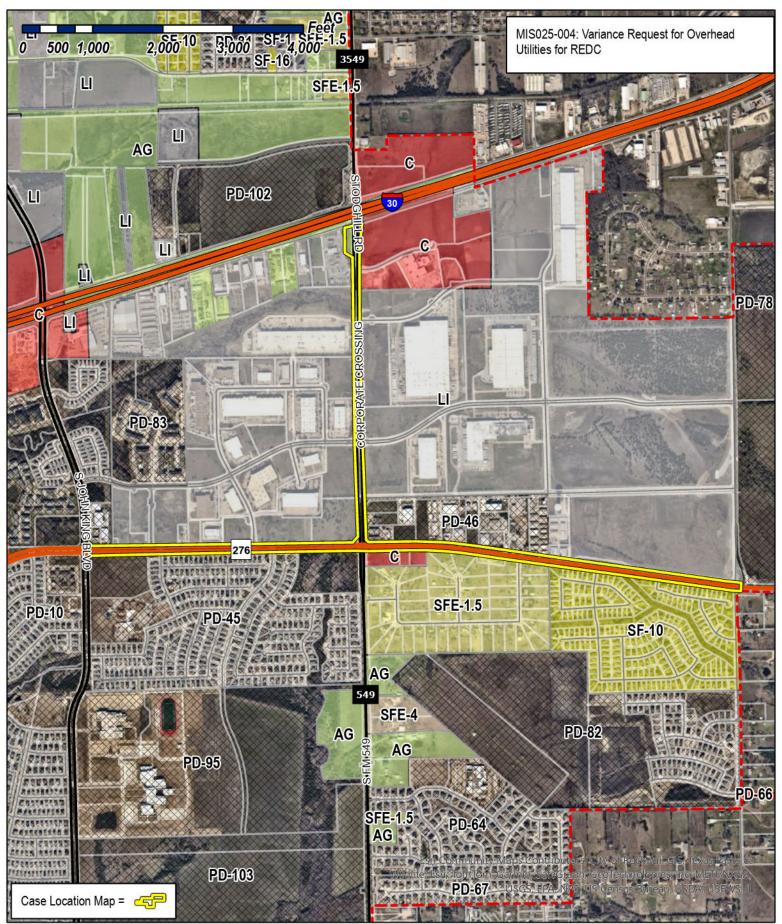

SUBJECT: MIS2022-011; Variance Request to the Utility Standards Along Corporate Crossing and SH-276

On June 17, 2022, the applicant -- *Matt Wavering of the Rockwall Economic Development Corporation* -- submitted a development application requesting a variance to allow overhead powerlines to remain along Corporate Crossing and SH-276. According to the applicant's letter "(t)he REDC has four [4] projects and two [2] regional detention ponds in the development pipeline that will be impacted by these existing OH [*overhead*] utilities [*i.e. the powerlines located adjacent to Corporate Crossing and SH-276*]." Under the City's requirements each of these projects would be required to underground the powerlines at the time of development. This requirement is stipulated in several sections of the Unified Development Code (UDC) and Municipal Code of Ordinances. Specifically, the sections relevant to these projects are as follows:

June 17, 2022

Mr. Ryan Miller Planning Director City of Rockwall 385 S. Goliad Rockwall, TX 75087

Re: Overhead Utility Variance - Rockwall Technology Park

Mr. Miller:

The Rockwall Economic Development Corporation (REDC) is the developer of the Rockwall Technology Park, and owns eight light industrial lots impacted by existing overhead (OH) utility lines on Corporate Crossing and State Highway 276. The attached aerial map shows the OH utilities in red and the impacted lots owned by the REDC in gold. The utility poles are owned by Oncor Electric Delivery and support major feeders for the company. Additional franchise utility providers also lease space on Oncor's utility poles.