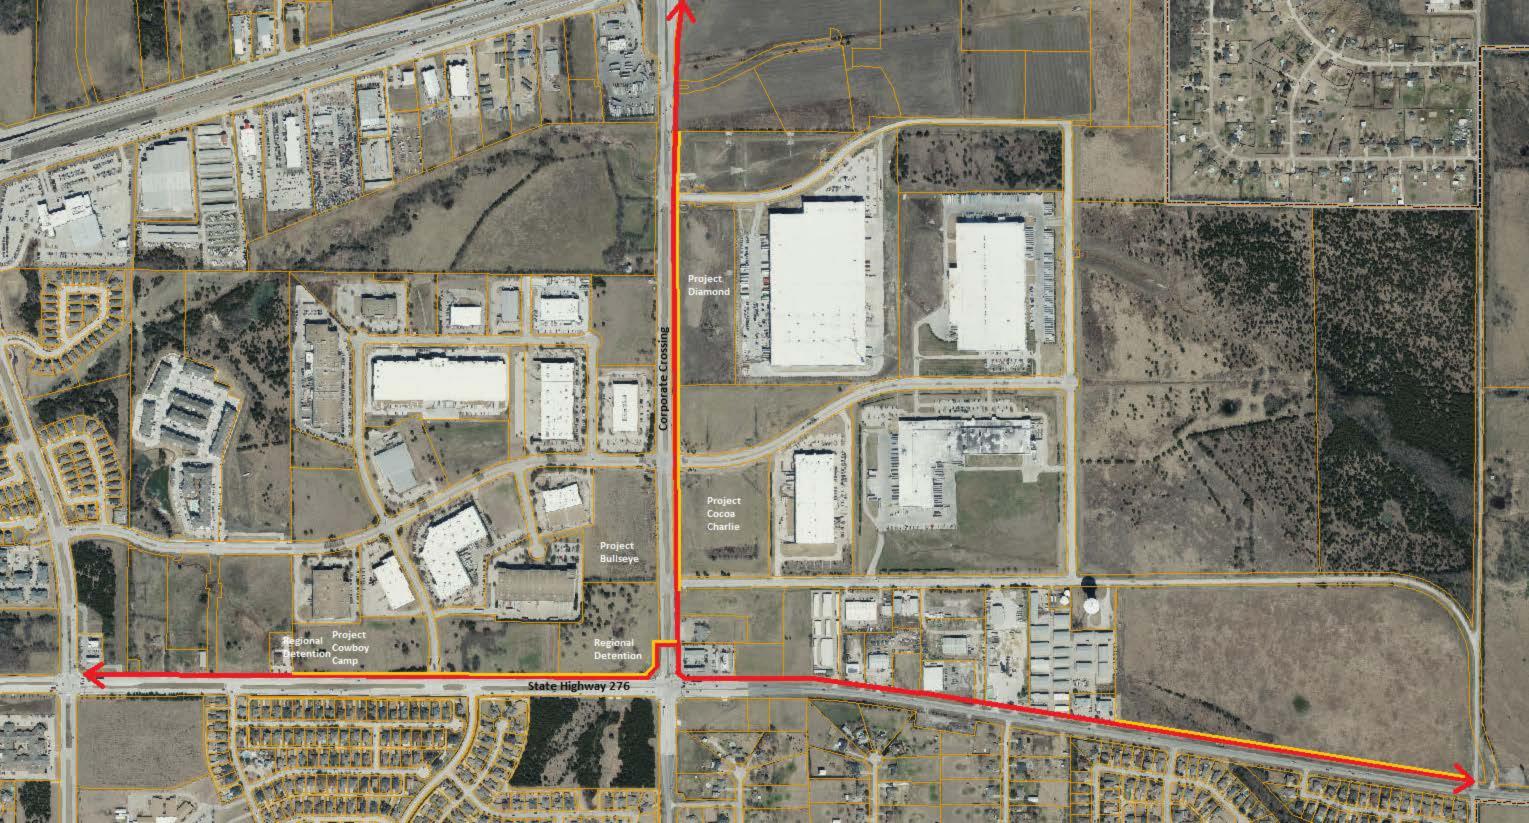

June 17, 2022

Mr. Ryan Miller Planning Director City of Rockwall 385 S. Goliad Rockwall, TX 75087

Re: Overhead Utility Variance - Rockwall Technology Park

Mr. Miller:

The Rockwall Economic Development Corporation (REDC) is the developer of the Rockwall Technology Park, and owns eight light industrial lots impacted by existing overhead (OH) utility lines on Corporate Crossing and State Highway 276. The attached aerial map shows the OH utilities in red and the impacted lots owned by the REDC in gold. The utility poles are owned by Oncor Electric Delivery and support major feeders for the company. Additional franchise utility providers also lease space on Oncor's utility poles.

The REDC has four projects and two regional detention ponds in the development pipeline that will be impacted by these existing OH utilities. Each project is required to contract with the franchise utility companies and pay for the cost to underground those utility lines at the time of lot development, per City of Rockwall ordinance. Many utility companies are experiencing material and labor shortages which are driving up costs and extending project timelines. Rather than burdening each individual project with the costs and delays associated with utility undergrounding, the REDC plans to coordinate a more efficient regional effort to take on the costs of undergrounding these utilities at one time.