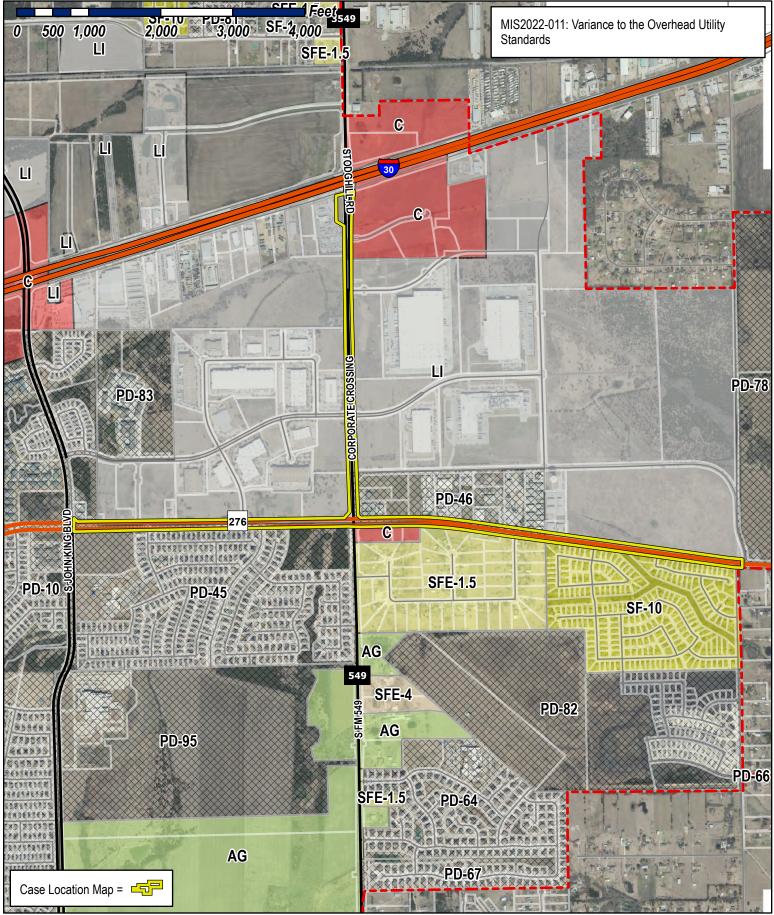

SUBJECT: MIS2022-011; Variance Request to the Utility Standards Along Corporate Crossing and SH-276

On June 17, 2022, the applicant -- *Matt Wavering of the Rockwall Economic Development Corporation* -- submitted a development application requesting a variance to allow overhead powerlines to remain along Corporate Crossing and SH-276. According to the applicant's letter "(t)he REDC has four [4] projects and two [2] regional detention ponds in the development pipeline that will be impacted by these existing OH [*overhead*] utilities [*i.e. the powerlines located adjacent to Corporate Crossing and SH-276*]." Under the City's requirements each of these projects would be required to underground the powerlines at the time of development. This requirement is stipulated in several sections of the Unified Development Code (UDC) and Municipal Code of Ordinances. Specifically, the sections relevant to these projects are as follows:

June 17, 2022

Mr. Ryan Miller Planning Director City of Rockwall 385 S. Goliad Rockwall, TX 75087

Re: Overhead Utility Variance - Rockwall Technology Park

Mr. Miller:

The Rockwall Economic Development Corporation (REDC) is the developer of the Rockwall Technology Park, and owns eight light industrial lots impacted by existing overhead (OH) utility lines on Corporate Crossing and State Highway 276. The attached aerial map shows the OH utilities in red and the impacted lots owned by the REDC in gold. The utility poles are owned by Oncor Electric Delivery and support major feeders for the company. Additional franchise utility providers also lease space on Oncor's utility poles.