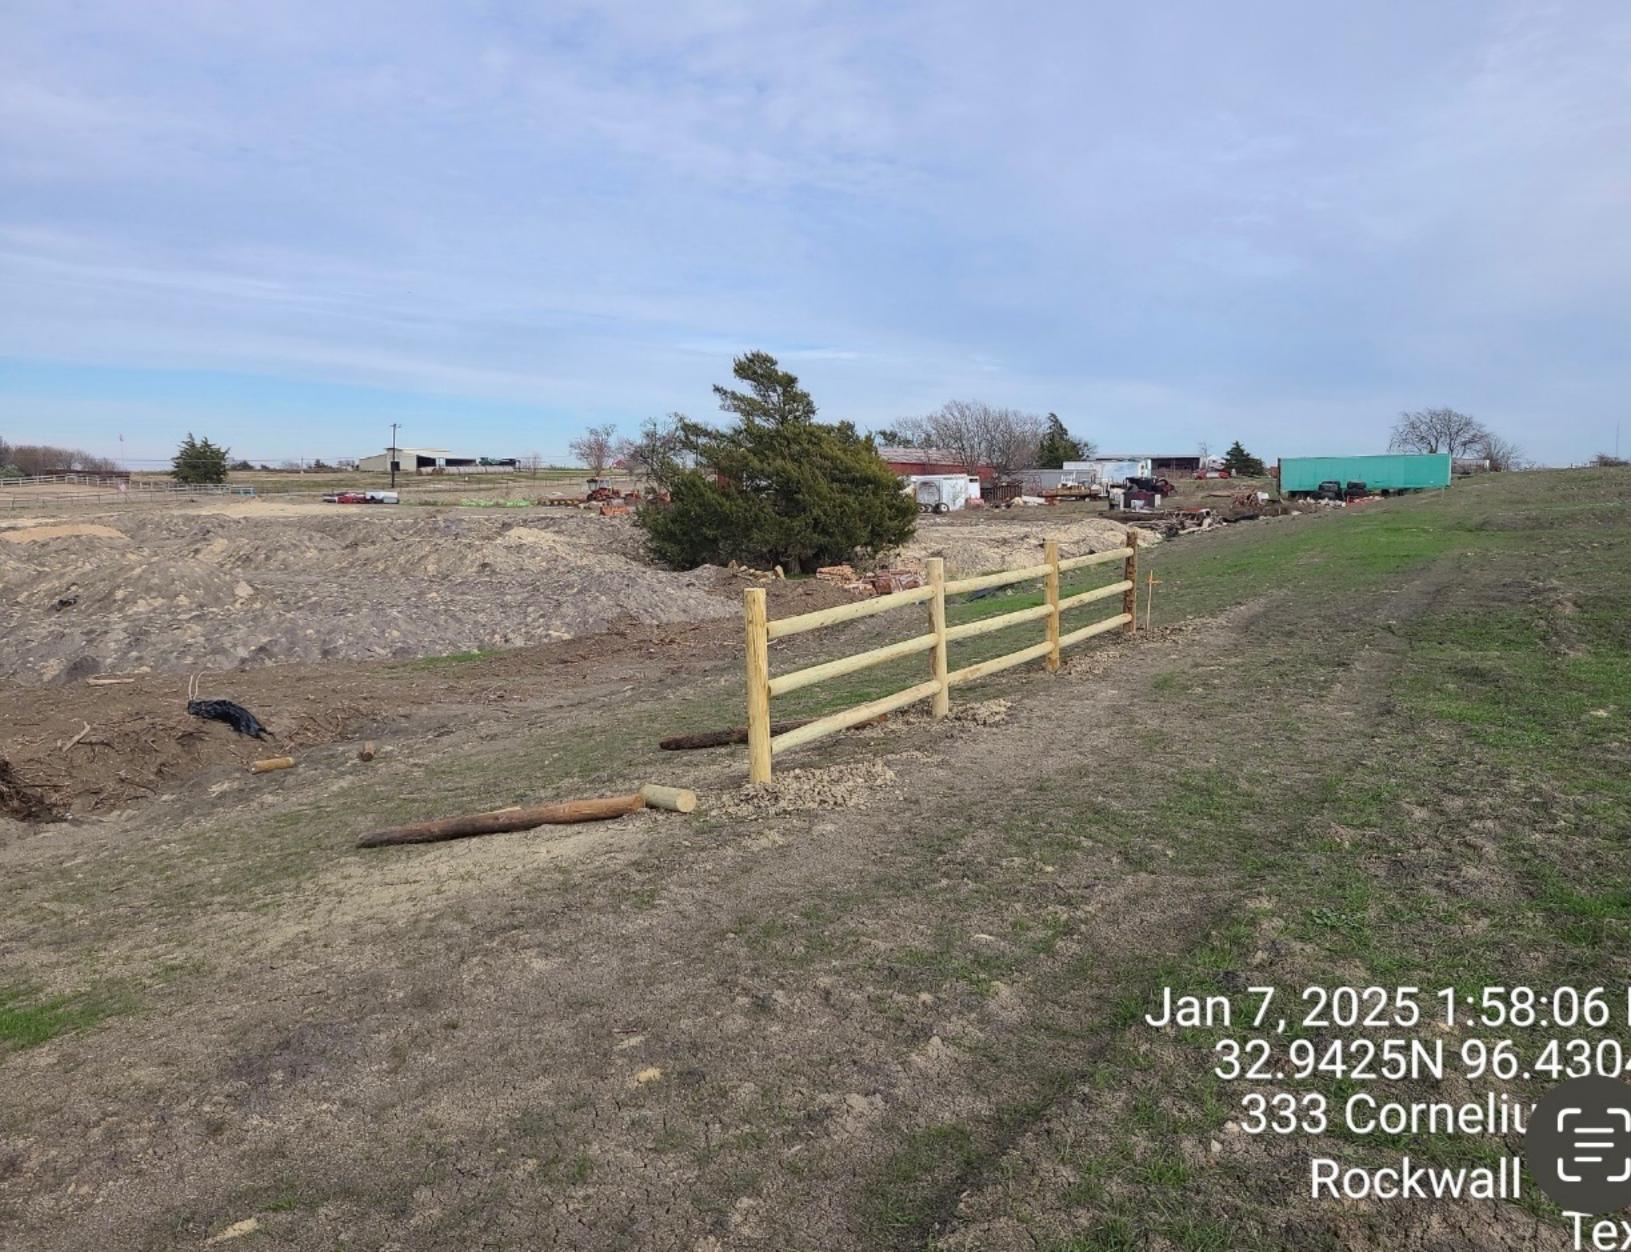

| SSION EXPIR                           | =                              | <b>.</b>                    |





# City of Rockwall Planning & Zoning Department 385 S. Goliad Street Rockwall, Texas 75087

(P): (972) 771-7745 (W): www.rockwall.com

The City of Rockwall GIS maps are continually under development and therefore subject to change without notice. While we endeavor to provide timely and accurate information, we make no guarantees. The City of Rockwall makes no warranty, express or implied, including warranties of merchantability and fitness for a particular purpose. Use of the information is the sole responsibility of the user.



Plat markup with fence proposal









## GENERAL NOTES:

DRIVE

BLOCK J

- 1. ALL LOT CORNERS MONUMENTED WITH A 1/2" IRON ROD WITH A YELLOW PLASTIC CAP STAMPED "JVC" UNLESS OTHERWISE NOTED. 2. SUBDIMDER'S STATEMENT. SELLING A PORTION OF THIS ADDITION BY METES AND BOUNDS IS UNLAWFUL AND A VIOLATION OF THE SUBDIVISION ORDINANCE OF THE CITY AND CHAPTER 212, MUNICIPAL REGULATION OF SUBDIVISIONS AND PROPERTY DEVELOPMENT, OF THE TEXAS LOCAL GOVERNMENT CODE, AND SHALL BE SUBJECT TO THE CITY WITHHOLDING UTILITIES AND BUILDING PERMITS.
- 3. BASIS OF BEARING AND COORDINATES SHOWN HEREON REFER TO "TEXAS STATE PLANE COORDINATE SYSTEM, NORTH CENTRAL ZONE (4202), NORTH AMERICAN DATUM OF 1983 ON GRID COORDINATE VALUES. DIRECTION FOR CONTROL ESTABLISHED THROUGH <CM1> AND <CM2> HAVING A BEARING AND DISTANCE OF S29'53'54"E, 2,758.60'.
- 4.