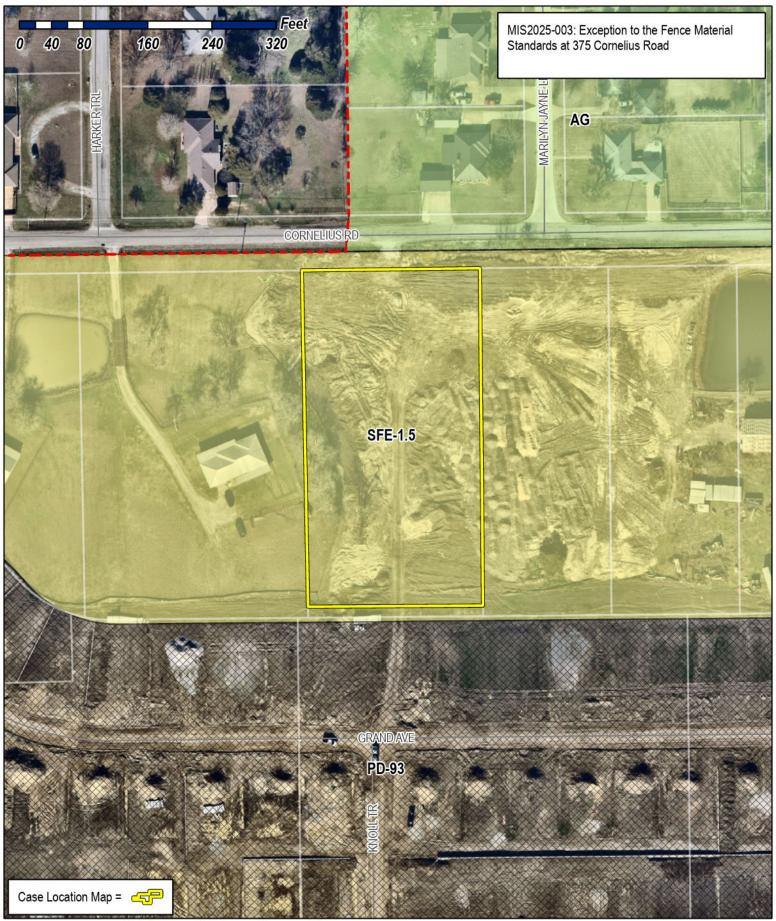

# **FINAL PLAT** LOTS 1-8, BLOCK A **PEOPLES TRACT ADDITION**

**BEING 8 LOTS** 15.561 ACRES OR 677,846 SQ. FT. **8 SINGLE FAMILY LOTS** SITUATED IN THE WILLIAM DALTON SURVEY, ABSTRACT NO. 72 CITY OF ROCKWALL, **ROCKWALL COUNTY, TEXAS** P2024-009

#### LEGAL DESCRIPTION:

BEING a tract of land situated in the William Dalton Survey, Abstract Number 72 Rockwall County, Texas and being portions of those tracts of land conveyed to Mike Peoples, according to the documents filed of record in Volume 1679, Page 190, Volume 1679, Page 196, Volume 173, Page 752 and Volume 184, Page 522, Deed Records Rockwall County, Texas (D.R.R.C.T.) and being more particularly described as follows: