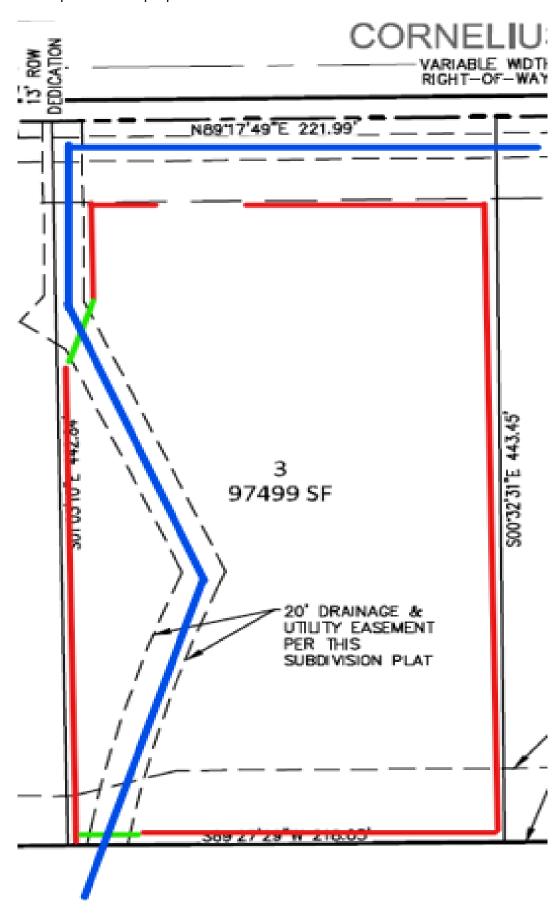

| SSION EXPIR                           | =                              | <b>.</b>                    |





# City of Rockwall Planning & Zoning Department 385 S. Goliad Street Rockwall, Texas 75087

(P): (972) 771-7745 (W): www.rockwall.com

The City of Rockwall GIS maps are continually under development and therefore subject to change without notice. While we endeavor to provide timely and accurate information, we make no guarantees. The City of Rockwall makes no warranty, express or implied, including warranties of merchantability and fitness for a particular purpose. Use of the information is the sole responsibility of the user.



Plat markup with fence proposal









## GENERAL NOTES:

DRIVE

BLOCK J

- 1. ALL LOT CORNERS MONUMENTED WITH A 1/2" IRON ROD WITH A YELLOW PLASTIC CAP STAMPED "JVC" UNLESS OTHERWISE NOTED. 2. SUBDIMDER'S STATEMENT. SELLING A PORTION OF THIS ADDITION BY METES AND BOUNDS IS UNLAWFUL AND A VIOLATION OF THE SUBDIVISION ORDINANCE OF THE CITY AND CHAPTER 212, MUNICIPAL REGULATION OF SUBDIVISIONS AND PROPERTY DEVELOPMENT, OF THE TEXAS LOCAL GOVERNMENT CODE, AND SHALL BE SUBJECT TO THE CITY WITHHOLDING UTILITIES AND BUILDING PERMITS.
- 3. BASIS OF BEARING AND COORDINATES SHOWN HEREON REFER TO "TEXAS STATE PLANE COORDINATE SYSTEM, NORTH CENTRAL ZONE (4202), NORTH AMERICAN DATUM OF 1983 ON GRID COORDINATE VALUES. DIRECTION FOR CONTROL ESTABLISHED THROUGH <CM1> AND <CM2> HAVING A BEARING AND DISTANCE OF S29'53'54"E, 2,758.60'.
-