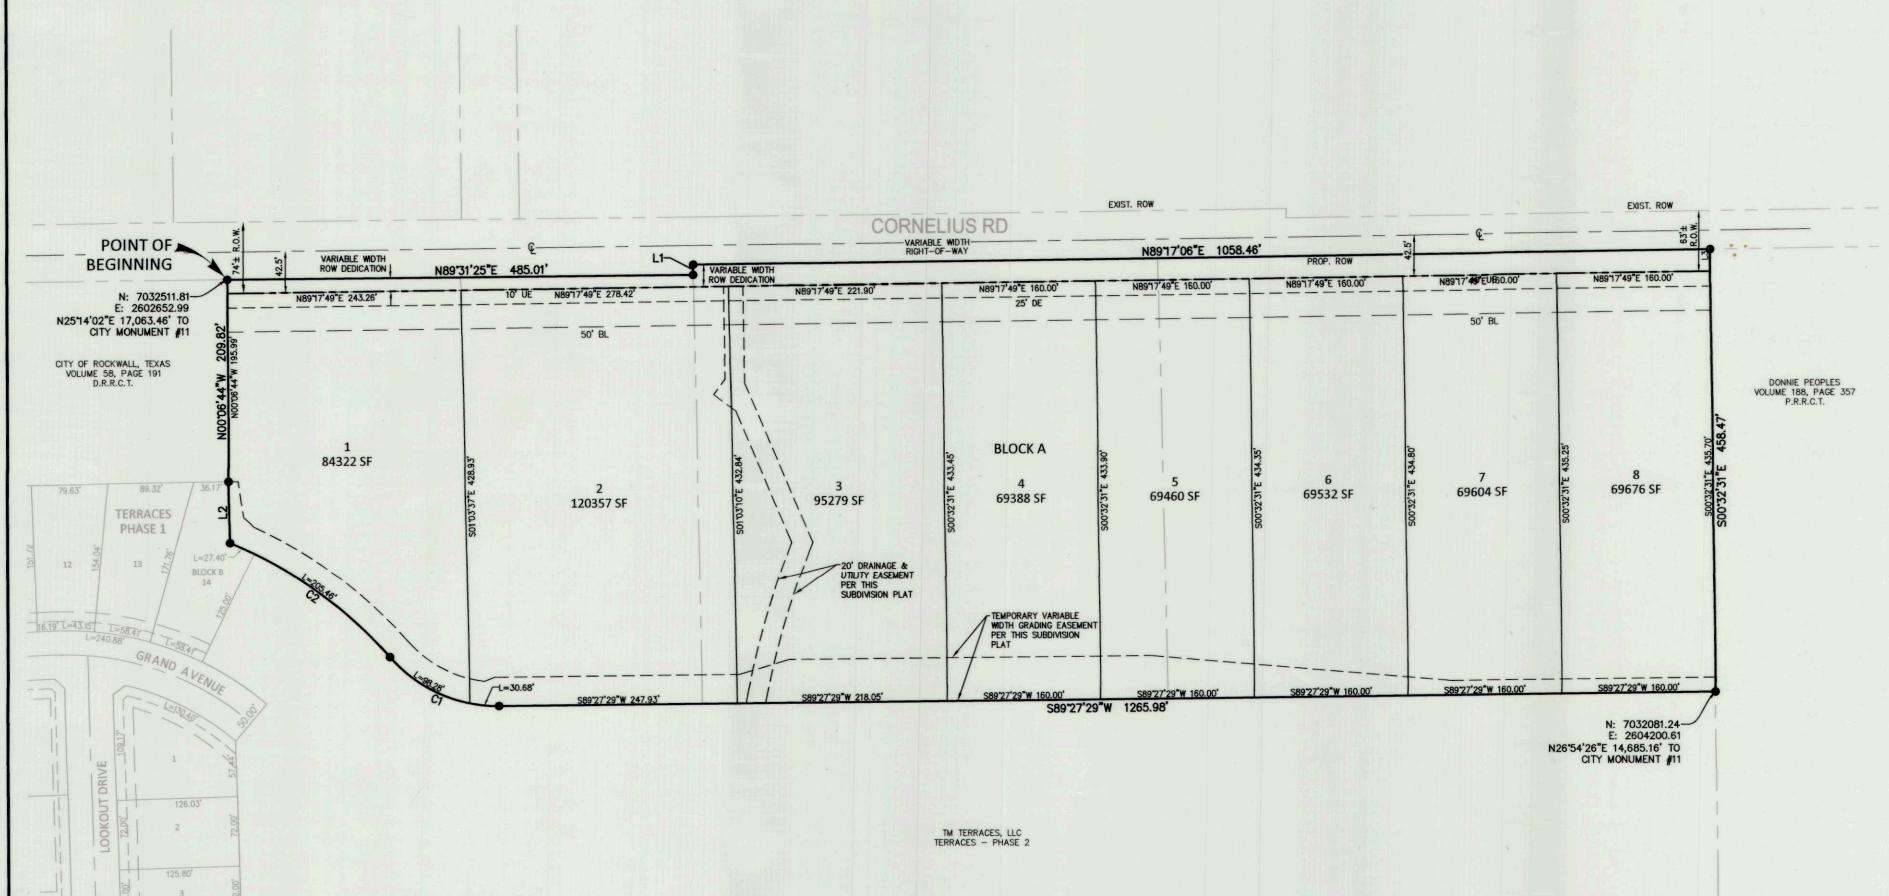

# **FINAL PLAT** LOTS 1-8, BLOCK A **PEOPLES TRACT ADDITION**

**BEING 8 LOTS** 15.561 ACRES OR 677,846 SQ. FT. **8 SINGLE FAMILY LOTS** SITUATED IN THE WILLIAM DALTON SURVEY, ABSTRACT NO. 72 CITY OF ROCKWALL, **ROCKWALL COUNTY, TEXAS** P2024-009

#### LEGAL DESCRIPTION:

BEING a tract of land situated in the William Dalton Survey, Abstract Number 72 Rockwall County, Texas and being portions of those tracts of land conveyed to Mike Peoples, according to the documents filed of record in Volume 1679, Page 190, Volume 1679, Page 196, Volume 173, Page 752 and Volume 184, Page 522, Deed Records Rockwall County, Texas (D.R.R.C.T.) and being more particularly described as follows:

BEGINNING at a point for the northeast corner of that tract of land conveyed to the City of Rockwall, Texas according to the document filed of record in Volume 58, Page 191, (D.R.R.C.T.) same being the northwest corner of the tract of land described herein;

THENCE, North 89 degrees 31 minutes 25 seconds East, a distance of 485.01 feet to a point for a corner of this tract;

THENCE. North 00 degrees 28 minutes 35 seconds West, a distance of 10.64 feet to a point for a corner of this tract:

THENCE, North 89 degrees 17 minutes 06 seconds East, a distance of 1058.46 feet to a point for the northwest corner of that tract of land conveyed to Donnie Peoples according to the document filed of record in Volume 188, Page 357 (D.R.R.C.T.) and being the common northeast corner of this tract:

THENCE, South 00 degrees 32 minutes 31 seconds East, with the west line of said Donnie Peoples tract, same being common with the east line of this tract, a distance of 458.47 feet to a point for the southeast corner of this tract;

THENCE, South 89 degrees 27 minutes 29 seconds West, leaving said common line, a distance of 1265.98 feet to a point for a corner of this tract and being the beginning of a curve to the right, having a central angle of 49° 15' 27", a radius of 150.00 feet, and a long chord bearing and distance of North 65 degrees 54 minutes 48 seconds West, 125.02 feet;

| Line Table |        |               |  |  |  |  |
|------------|--------|---------------|--|--|--|--|
| Line       | Length | Direction     |  |  |  |  |
| L1         | 10.64  | N00° 28' 35"W |  |  |  |  |
| L2         | 63.06  | N01° 28′ 22″W |  |  |  |  |
| L3         | 12.77  | N00° 32' 31"W |  |  |  |  |

| Curve Table |        |        |            |                 |               |  |  |
|-------------|--------|--------|------------|-----------------|---------------|--|--|
| Curve<br>#  | Length | Radius | Delta      | Chord<br>Length | Chord Bearing |  |  |
| C1          | 128.96 | 150.00 | 04915'27"  | 125.02          | N65° 54' 48"W |  |  |
| C2          | 205.46 | 450.00 | 026*09'34" | 203.68          | N54° 21' 52"W |  |  |

## LEGEND

- Point of Curvature or
- Tangency on Center Line 1/2" Iron rod set with a yellow plastic cap stamped
- "JVC" (unless otherwise noted)
- 1/2" IRF (unless otherwise noted)
- **Building Line** BL
- C1 Curve No.
- <CM> Control Monument
- Drainage Easement
- Drainage Utility Easement
- Esmt Easement
- Line No. Square Feet SF
- **Utility Easement** UE
- Visibility Easement
- Sidewalk Easement D.R.R.C.T.= Deed Records of Rockwall
- County, Texas
- P.R.R.C.T.= Plat Records of Rockwall
- County, Texas