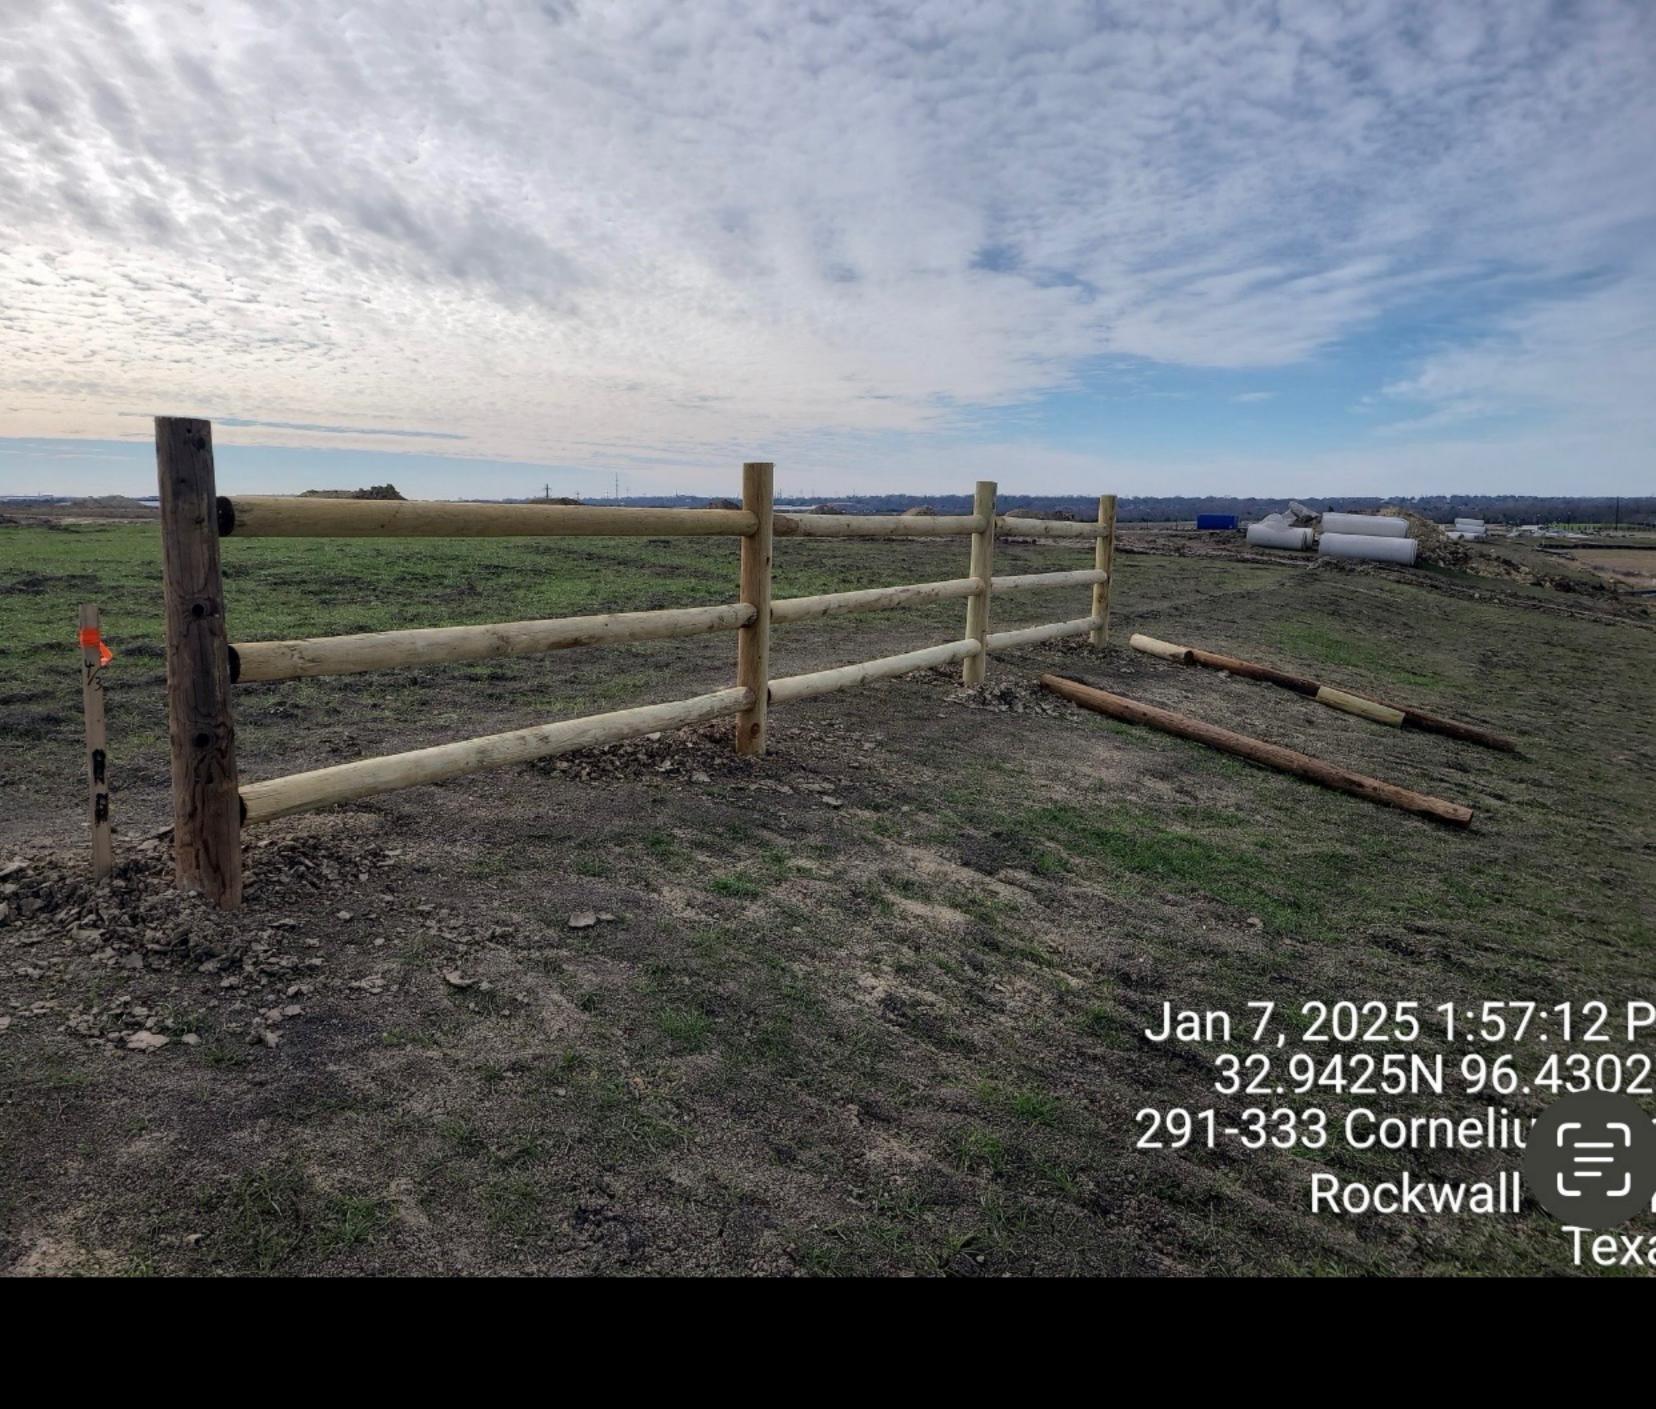

| SSION EXPIR                           | =                              | <b>.</b>                    |





# City of Rockwall Planning & Zoning Department 385 S. Goliad Street Rockwall, Texas 75087

(P): (972) 771-7745 (W): www.rockwall.com

The City of Rockwall GIS maps are continually under development and therefore subject to change without notice. While we endeavor to provide timely and accurate information, we make no guarantees. The City of Rockwall makes no warranty, express or implied, including warranties of merchantability and fitness for a particular purpose. Use of the information is the sole responsibility of the user.



Plat markup with fence proposal









## GENERAL NOTES:

DRIVE

BLOCK J

- 1. ALL LOT CORNERS MONUMENTED WITH A 1/2" IRON ROD WITH A YELLOW PLASTIC CAP STAMPED "JVC" UNLESS OTHERWISE NOTED. 2. SUBDIMDER'S STATEMENT. SELLING A PORTION OF THIS ADDITION BY METES AND BOUNDS IS UNLAWFUL AND A VIOLATION OF THE SUBDIVISION ORDINANCE OF THE CITY AND CHAPTER 212, MUNICIPAL REGULATION OF SUBDIVISIONS AND PROPERTY DEVELOPMENT, OF THE TEXAS LOCAL GOVERNMENT CODE, AND SHALL BE SUBJECT TO THE CITY WITHHOLDING UTILITIES AND BUILDING PERMITS.
- 3. BASIS OF BEARING AND COORDINATES SHOWN HEREON REFER TO "TEXAS STATE PLANE COORDINATE SYSTEM, NORTH CENTRAL ZONE (4202), NORTH AMERICAN DATUM OF 1983 ON GRID COORDINATE VALUES. DIRECTION FOR CONTROL ESTABLISHED THROUGH <CM1> AND <CM2> HAVING A BEARING AND DISTANCE OF S29'53'54"E, 2,758.60'.
- 4