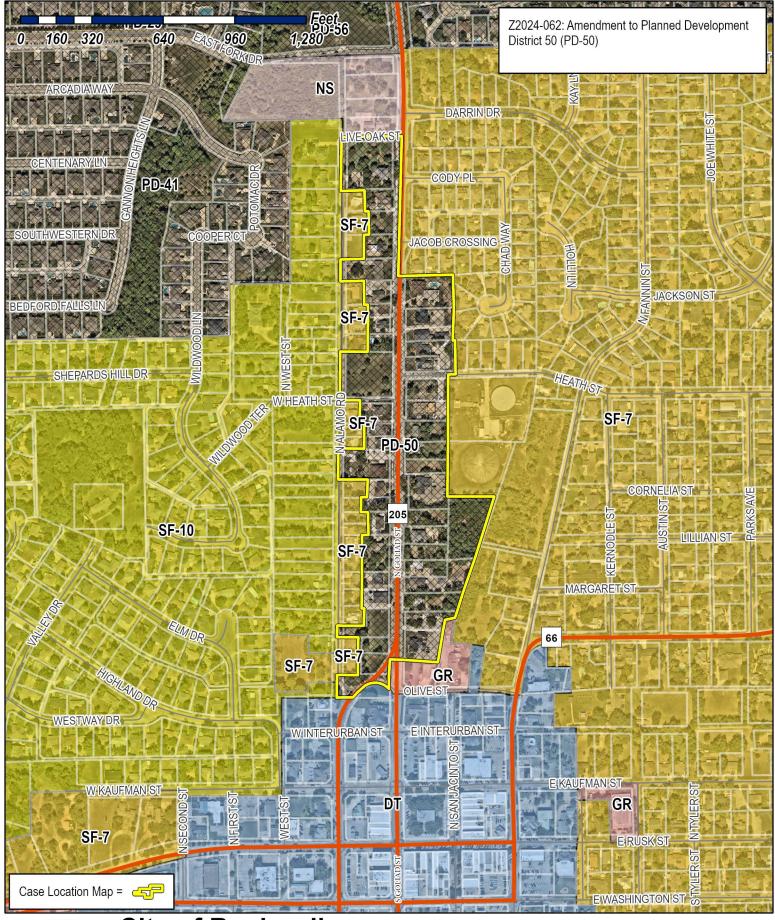

Case Number: Z2024-062

Case Name: Amendment to Planned Development

District 50 (PD-50)

Case Type: Zoning

**Zoning:** Planned Development District 50

(PD-50)

Case Address: 917 & 918 N Goliad Street

Date Saved: 12/13/2024

Case Number: Z2024-062

Case Name: Amendment to Planned Development

District 50 (PD-50)

Case Type: Zoning

**Zoning:** Planned Development District 50

(PD-50)

Case Address: 917 & 918 N. Goliad Street

Date Saved: 12/13/2024