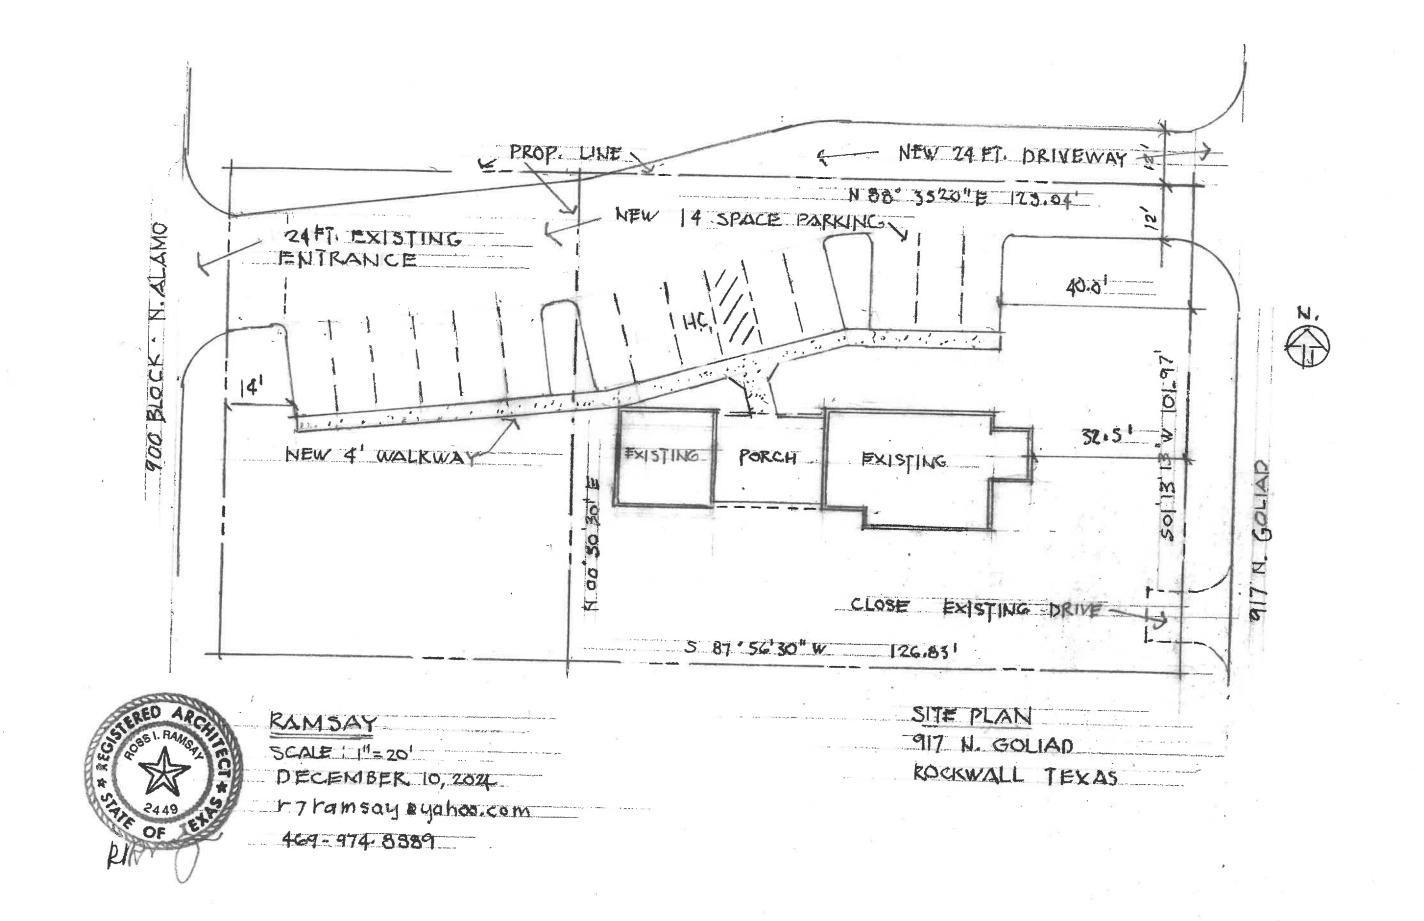

|                                                                          | Rockwall, Texas 75087                                                                             | СІТ                                                                                                                                                                                                                                                                                                                                                                                                                                                                                                                                                                                                           | CITY ENGINEER:                                                                                                          |  |  |
|--------------------------------------------------------------------------|---------------------------------------------------------------------------------------------------|---------------------------------------------------------------------------------------------------------------------------------------------------------------------------------------------------------------------------------------------------------------------------------------------------------------------------------------------------------------------------------------------------------------------------------------------------------------------------------------------------------------------------------------------------------------------------------------------------------------|-------------------------------------------------------------------------------------------------------------------------|--|--|
| PLEASE CHECK THE APPI                                                    | ROPRIATE BOX BELOW TO INDICATE THE TYPE OF                                                        | DEVELOPMENT R                                                                                                                                                                                                                                                                                                                                                                                                                                                                                                                                                                                                 | REQUEST [SELECT ONLY ONE BOX]:                                                                                          |  |  |
| ☐ FINAL PLAT (\$300.00 + : ☐ REPLAT (\$300.00 + : ☐ AMENDING OR MIN      | 0.00 + \$15.00 ACRE) 1<br>- (\$200.00 + \$15.00 ACRE) 1<br>0 + \$20.00 ACRE) 1<br>\$20.00 ACRE) 1 | ZONING APPLICATION FEES:  ZONING CHANGE (\$200.00 + \$15.00 ACRE) 1  SPECIFIC USE PERMIT (\$200.00 + \$15.00 ACRE) 1  PD DEVELOPMENT PLANS (\$200.00 + \$15.00 ACRE) 1  OTHER APPLICATION FEES:  TREE REMOVAL (\$75.00)  VARIANCE REQUEST/SPECIAL EXCEPTIONS (\$100.00) 2  NOTES:  IN DETERMINING THE FEE, PLEASE USE THE EXACT ACREAGE WHEN MULTIPLYING BY THE PER ACRE AMOUNT. FOR REQUESTS ON LESS THAN ONE ACRE, ROUND UP TO ONE (1) ACRE.  A \$1,000.00 FEE WILL BE ADDED TO THE APPLICATION FEE FOR ANY REQUEST THAT INVOLVES CONSTRUCTION WITHOUT OR NOT IN COMPLIANCE TO AN APPROVED BUILDING PERMIT. |                                                                                                                         |  |  |
| SITE PLAN APPLICATI ☐ SITE PLAN (\$250.00 ☐ AMENDED SITE PLA             |                                                                                                   |                                                                                                                                                                                                                                                                                                                                                                                                                                                                                                                                                                                                               |                                                                                                                         |  |  |
| PROPERTY INFORM                                                          | MATION [PLEASE PRINT]                                                                             |                                                                                                                                                                                                                                                                                                                                                                                                                                                                                                                                                                                                               |                                                                                                                         |  |  |
| ADDRESS                                                                  | 917 N Goliad, Rockwall TX 75087 / 9                                                               | 18 N Alamo R                                                                                                                                                                                                                                                                                                                                                                                                                                                                                                                                                                                                  | Rd                                                                                                                      |  |  |
| SUBDIVISION                                                              |                                                                                                   |                                                                                                                                                                                                                                                                                                                                                                                                                                                                                                                                                                                                               | LOT BLOCK                                                                                                               |  |  |
| GENERAL LOCATION                                                         | N Goliad Corridor                                                                                 |                                                                                                                                                                                                                                                                                                                                                                                                                                                                                                                                                                                                               |                                                                                                                         |  |  |
| ZONING, SITE PLAN                                                        | AND PLATTING INFORMATION [PLEASE                                                                  | PRINT]                                                                                                                                                                                                                                                                                                                                                                                                                                                                                                                                                                                                        |                                                                                                                         |  |  |
| CURRENT ZONING                                                           | PD 50: R/O                                                                                        | CURRENT US                                                                                                                                                                                                                                                                                                                                                                                                                                                                                                                                                                                                    | Residential Residential                                                                                                 |  |  |
| PROPOSED ZONING                                                          | House of Worship Allowance w/SUP                                                                  | PROPOSED US                                                                                                                                                                                                                                                                                                                                                                                                                                                                                                                                                                                                   | House of Worship                                                                                                        |  |  |
| ACREAGE                                                                  | .3 /.2 LOTS [CURRENT]                                                                             |                                                                                                                                                                                                                                                                                                                                                                                                                                                                                                                                                                                                               | LOTS [PROPOSED]                                                                                                         |  |  |
| SITE PLANS AND PLANS AND PLANS REGARD TO ITS APPR<br>RESULT IN THE DENIA | ROVAL PROCESS, AND FAILURE TO ADDRESS ANY OF ST                                                   | AT DUE TO THE PAS<br>"AFF'S COMMENTS I                                                                                                                                                                                                                                                                                                                                                                                                                                                                                                                                                                        | SSAGE OF <u>HB3167</u> THE CITY NO LONGER HAS FLEXIBILITY WITH<br>BY THE DATE PROVIDED ON THE DEVELOPMENT CALENDAR WILL |  |  |
| OWNER/APPLICAN                                                           | T/AGENT INFORMATION [PLEASE PRINT/CHEC                                                            |                                                                                                                                                                                                                                                                                                                                                                                                                                                                                                                                                                                                               |                                                                                                                         |  |  |
| □ OWNER                                                                  |                                                                                                   | ☑ APPLICANT                                                                                                                                                                                                                                                                                                                                                                                                                                                                                                                                                                                                   |                                                                                                                         |  |  |
| CONTACT PERSON                                                           | C                                                                                                 | ONTACT PERSON                                                                                                                                                                                                                                                                                                                                                                                                                                                                                                                                                                                                 |                                                                                                                         |  |  |
| ADDRESS                                                                  |                                                                                                   | ADDRESS                                                                                                                                                                                                                                                                                                                                                                                                                                                                                                                                                                                                       | 1950 Hidden Valley                                                                                                      |  |  |
| CITY, STATE & ZIP                                                        |                                                                                                   | CITY, STATE & ZIP                                                                                                                                                                                                                                                                                                                                                                                                                                                                                                                                                                                             | Rockwall, TX 75087                                                                                                      |  |  |

Our plan would be to provide ample parking on the lot (total of half acre), above the required amount for our sanctuary size. Additionally, as per Jewish law, some of our community members actually walk to synagogue, further alleviating parking concerns.

The scale of our community is small; there are only a few hundred Jews in the county. (Our religious services are geared for Jewish congregants, while classes and other activities are open to the community.) The space would be a total of 1300 sq ft, with a sanctuary space of 400 square ft. For weekly services we have 10-20 attendees. Even with projected growth over the upcoming years, this would not be adding a significant burden to the traffic on the 205.