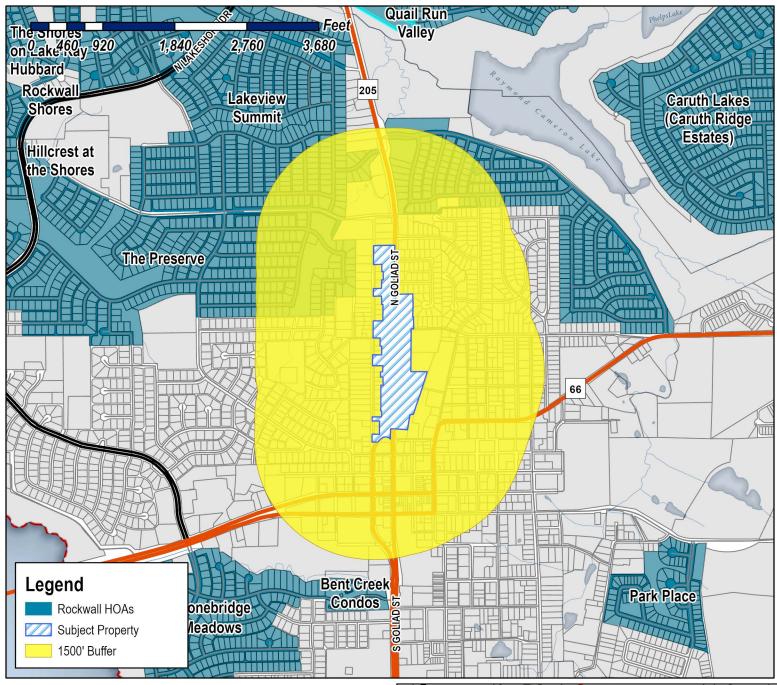

Case Number: Z2024-062

Case Name: Amendment to Planned Development

District 50 (PD-50)

Case Type: Zoning

**Zoning:** Planned Development District 50

(PD-50)

Case Address: 917 & 918 N Goliad Street

Date Saved: 12/13/2024

Case Number: Z2024-062

Case Name: Amendment to Planned Development

District 50 (PD-50)

Case Type: Zoning

**Zoning:** Planned Development District 50

(PD-50)

Case Address: 917 & 918 N. Goliad Street

Date Saved: 12/13/2024