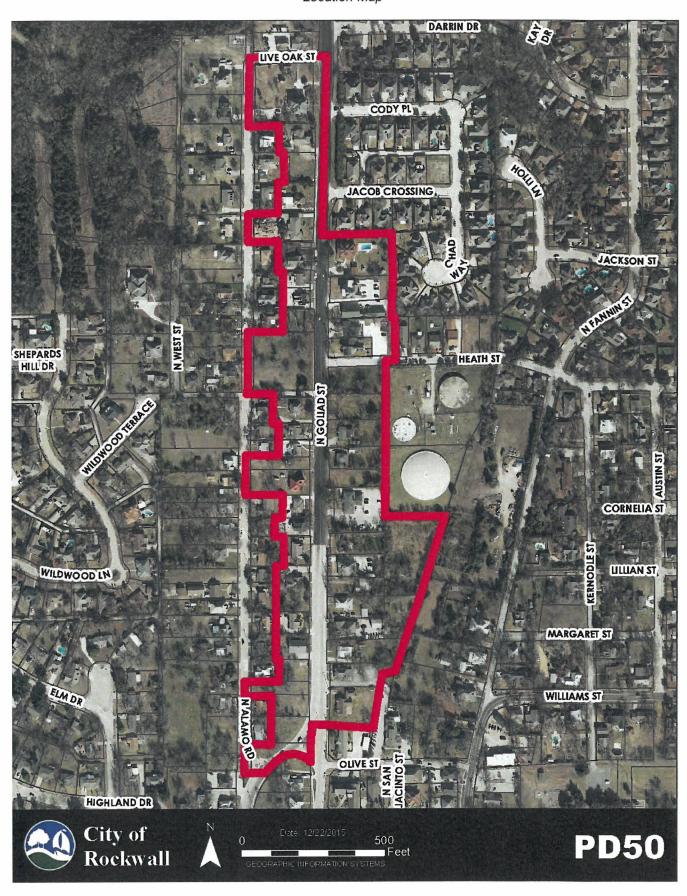

### **EXHIBIT 'B':** Location Map

#### EXHIBIT 'A':

Legal Description

**BEGINNING** at a point in the northwest corner of Block 32 of the Garner Addition (925 N. Goliad Street);

**THENCE** easterly 211.13' along the south right of way of Live Oak Street for a corner;

**THENCE** southerly 598.12' along the west right of way of Goliad Street (SH-205);

**THENCE** east 54.44' across Goliad Street, to the northwest corner of Block 160, Lot 1 of the Austin Addition (912 N. Goliad Street);