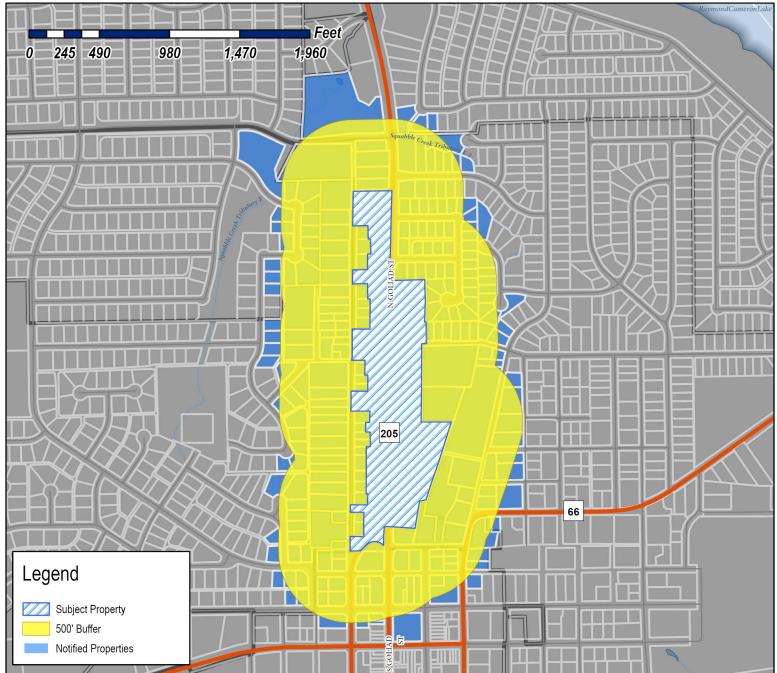

Case Number: Z2024-062

Case Name: Amendment to Planned Development

District 50 (PD-50)

Case Type: Zoning

**Zoning:** Planned Development District 50

(PD-50)

Case Address: 917 & 918 N Goliad Street

Date Saved: 12/13/2024

Case Number: Z2024-062

Case Name: Amendment to Planned Development

District 50 (PD-50)

Case Type: Zoning

**Zoning:** Planned Development District 50

(PD-50)

Case Address: 917 & 918 N. Goliad Street

Date Saved: 12/13/2024

For Questions on this Case Call: (972) 771-7745

| RESIDENT                                                                 | PAREDES FERNANDO                                 | RESIDENT                                        |
|--------------------------------------------------------------------------|--------------------------------------------------|-------------------------------------------------|
| 100 E HEATH                                                              | 1001 HOLLI LANE                                  | 1001 N GOLIAD                                   |
| ROCKWALL, TX 75087                                                       | ROCKWALL, TX 75087                               | ROCKWALL, TX 75087                              |
| RHODES NANCY CLAYCOMB                                                    | RESIDENT                                         | RESIDENT                                        |
| 1003 HOLLI LN                                                            | 1005 HOLLI LN                                    | 101 E RUSK                                      |
| ROCKWALL, TX 75087                                                       | ROCKWALL, TX 75087                               | ROCKWALL, TX 75087                              |
| MUMMEY MAURICE E ETUX                                                    | RESIDENT                                         | CALLIER JENNA AND LOGAN                         |
| 1010 HOLLI LANE                                                          | 102 W KAUFMAN                                    | 104 RUSH CREEK                                  |
| ROCKWALL, TX 75087                                                       | ROCKWALL, TX 75087                               | HEATH, TX 75032                                 |
| RESIDENT                                                                 | CONFIDENTIAL OWNER                               | 105 N ALAMO LLC                                 |
| 104 W KAUFMAN                                                            | 105 E KAUFMAN ST                                 | 105 N ALAMO                                     |
| ROCKWALL, TX 75087                                                       | ROCKWALL, TX 75087                               | ROCKWALL, TX 75032                              |
| MBK3 PROPERTY HOLDING CO LLC                                             | WIMPEE JOE                                       | RESIDENT                                        |
| 105 OLIVE ST                                                             | 105 W KAUFMAN ST                                 | 106 W KAUFMAN                                   |
| ROCKWALL, TX 75087                                                       | ROCKWALL, TX 75087                               | ROCKWALL, TX 75087                              |
| MANLEY MICHAEL J AND MARY F                                              | RESIDENT                                         | MORGAN JEFFREY E                                |
| 1065 MIDNIGHT PASS                                                       | 107 E KAUFMAN                                    | 1071 MIDNIGHT PASS                              |
| ROCKWALL, TX 75087                                                       | ROCKWALL, TX 75087                               | ROCKWALL, TX 75087                              |
| TANG SHIFANG AND<br>HAO DENG<br>1079 MIDNIGHT PASS<br>ROCKWALL, TX 75087 | RESIDENT<br>108 INTERURBAN<br>ROCKWALL, TX 75087 | RESIDENT<br>109 E KAUFMAN<br>ROCKWALL, TX 75087 |
| CURANOVIC JOHN                                                           | RESIDENT                                         | RESIDENT                                        |
| 109 ELM CREST DR                                                         | 109 N GOLIAD                                     | 111 N GOLIAD ST                                 |
| ROCKWALL, TX 75087                                                       | ROCKWALL, TX 75087                               | ROCKWALL, TX 75087                              |
| WAGNER GERALD P                                                          | HILL TOBY VERN H & ANGELA DAWN                   | RESIDENT                                        |
| 112 LOS PECES                                                            | 113 E HEATH ST                                   | 115 E HEATH ST                                  |
| GUN BARRELL, TX 75156                                                    | ROCKWALL, TX 75087                               | ROCKWALL, TX 75087                              |