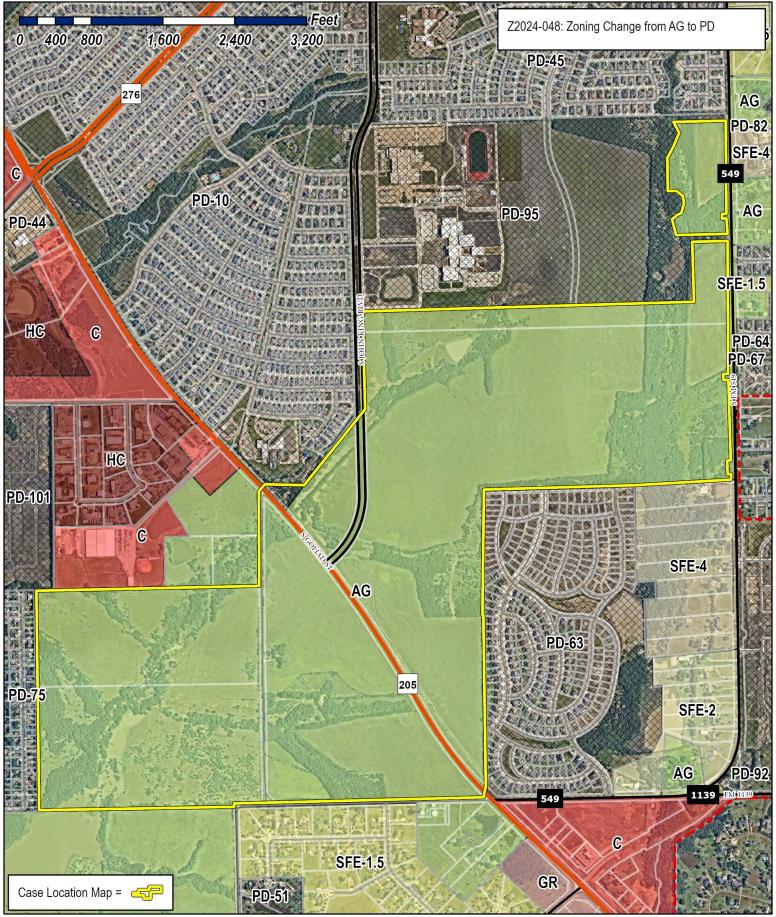

Case Number: Z2024-048

Case Name: Zoning Change from AG to PD

Case Type: Zoning

**Zoning:** Agricultural (AG) District

Case Address: FM 205

Date Saved: 9/13/2024

For Questions on this Case Call (972) 771-7745

Case Number: Z2024-048

Case Name: Zoning Change from AG to PD

Case Type: Zoning

**Zoning:** Agricultural (AG) District

Case Address: FM 205

Date Saved: 9/13/2024

For Questions on this Case Call: (972) 771-7745