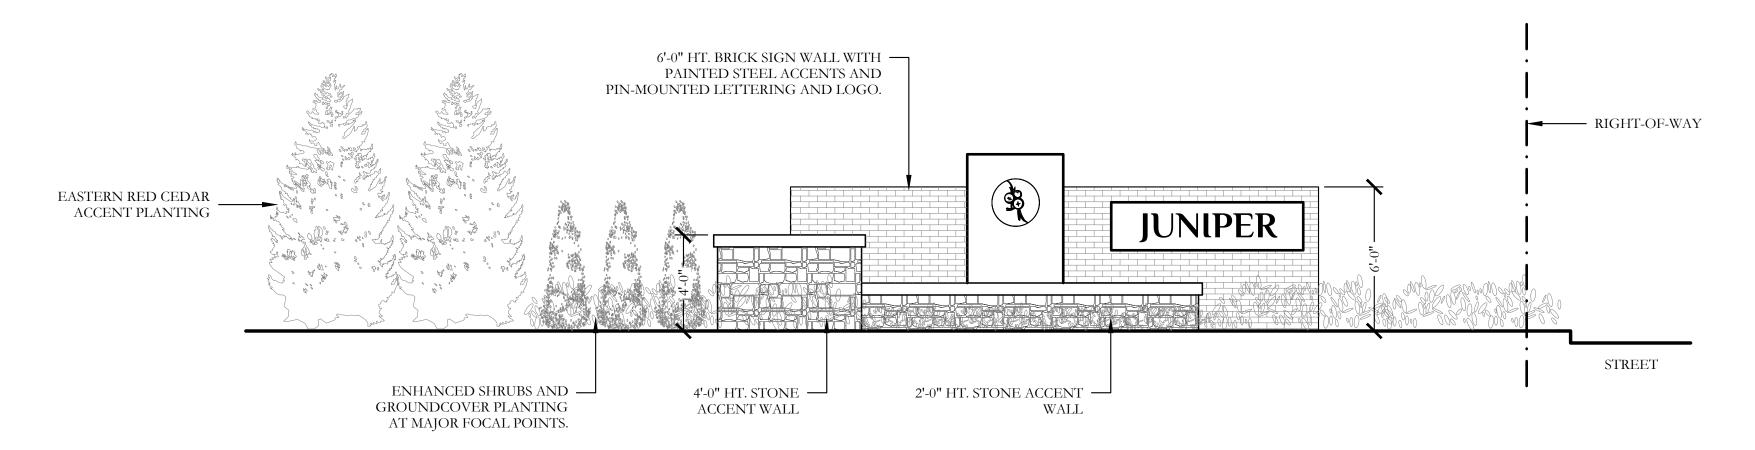

ped "CBG SURVEYING" found;

THENCE South 81 degrees 46 minutes 04 seconds West, continuing with the north line of said Neller Addition, a distance of 90.00 feet to a 1/2-inch iron rod with cap stamped "DCA INC" found;

THENCE South 89 degrees 41 minutes 21 seconds West, continuing with the north line of said Neller Addition, a distance of 206.71 feet to a 1/2-inch iron rod found at the northwest corner of said Neller Addition, same being the northeast corner of the aforementioned 139.308 acre tract;

THENCE South 88 degrees 23 minutes 25 seconds West, with the north line of said 139.308 acre tract, a distance of 1,672.69 feet to the POINT OF BEGINNING and containing 261.9194 acres of land.









SHEET 1 OF 6 Owner Submittal 9-10-2024









MAIN ENTRY SIGNAGE WITHIN MEDIAN
ELEVATION



SECONDARY ENTRY SIGNAGE ELEVATION



ENCLAVE ENTRY SIGNAGE ELEVATION SCALE: 1/4'' = 1'-0''

JUNIPER / ENTRY MONUMENT ELEVATIONS





TYPICAL CROSS SECTION OF JOHN KING BLVD. ELEVATION SCALE: 1/4" = 1'-0"



TYPICAL ORNAMENTAL METAL FENCE AND COLUMNS
ELEVATION
SCALE: 1/2" = 1'-0"



SHEET 6 OF 6 Owner Submittal 9-10-2024

| Lot Type | Min Lot Size | Min Lot Size | Dwelling Units | % Dwel Un | actual sq ftg |
|----------|--------------|--------------|----------------|-----------|---------------|
| 1.5 acre | 185 x 200    | 65340        | 12             | 1.34%     |               |
| 1 acre   | 185 x 200    | 43560        | 13             | 1.45%     | 37000         |
| 3/4 acre | 120 X 200    | 32670        | 18             | 2.01%     |               |
| 100'     | 100x150      | 12000