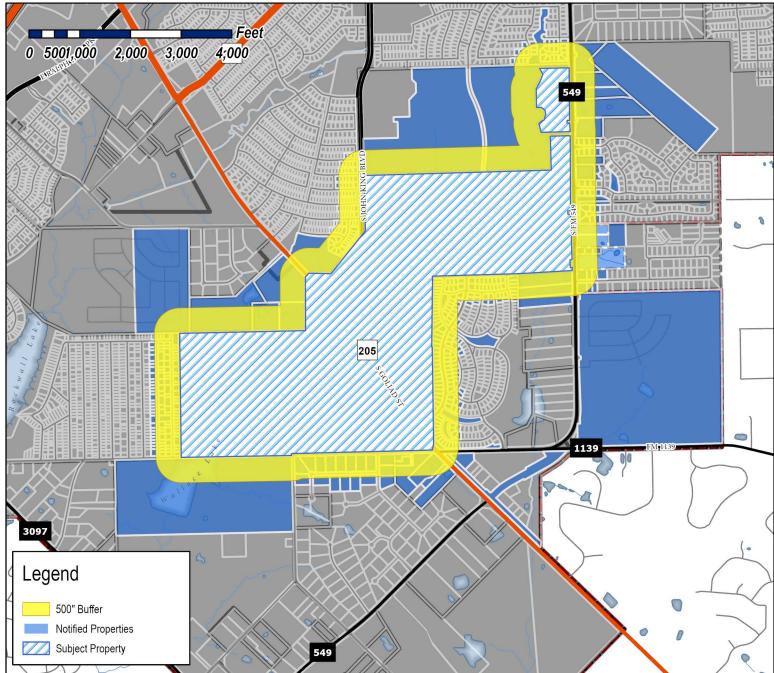

Case Number: Z2024-048

Case Name: Zoning Change from AG to PD

Case Type: Zoning

**Zoning:** Agricultural (AG) District

Case Address: FM 205

Date Saved: 9/13/2024

For Questions on this Case Call (972) 771-7745

Case Number: Z2024-048

Case Name: Zoning Change from AG to PD

Case Type: Zoning

**Zoning:** Agricultural (AG) District

Case Address: FM 205

Date Saved: 9/13/2024

For Questions on this Case Call: (972) 771-7745