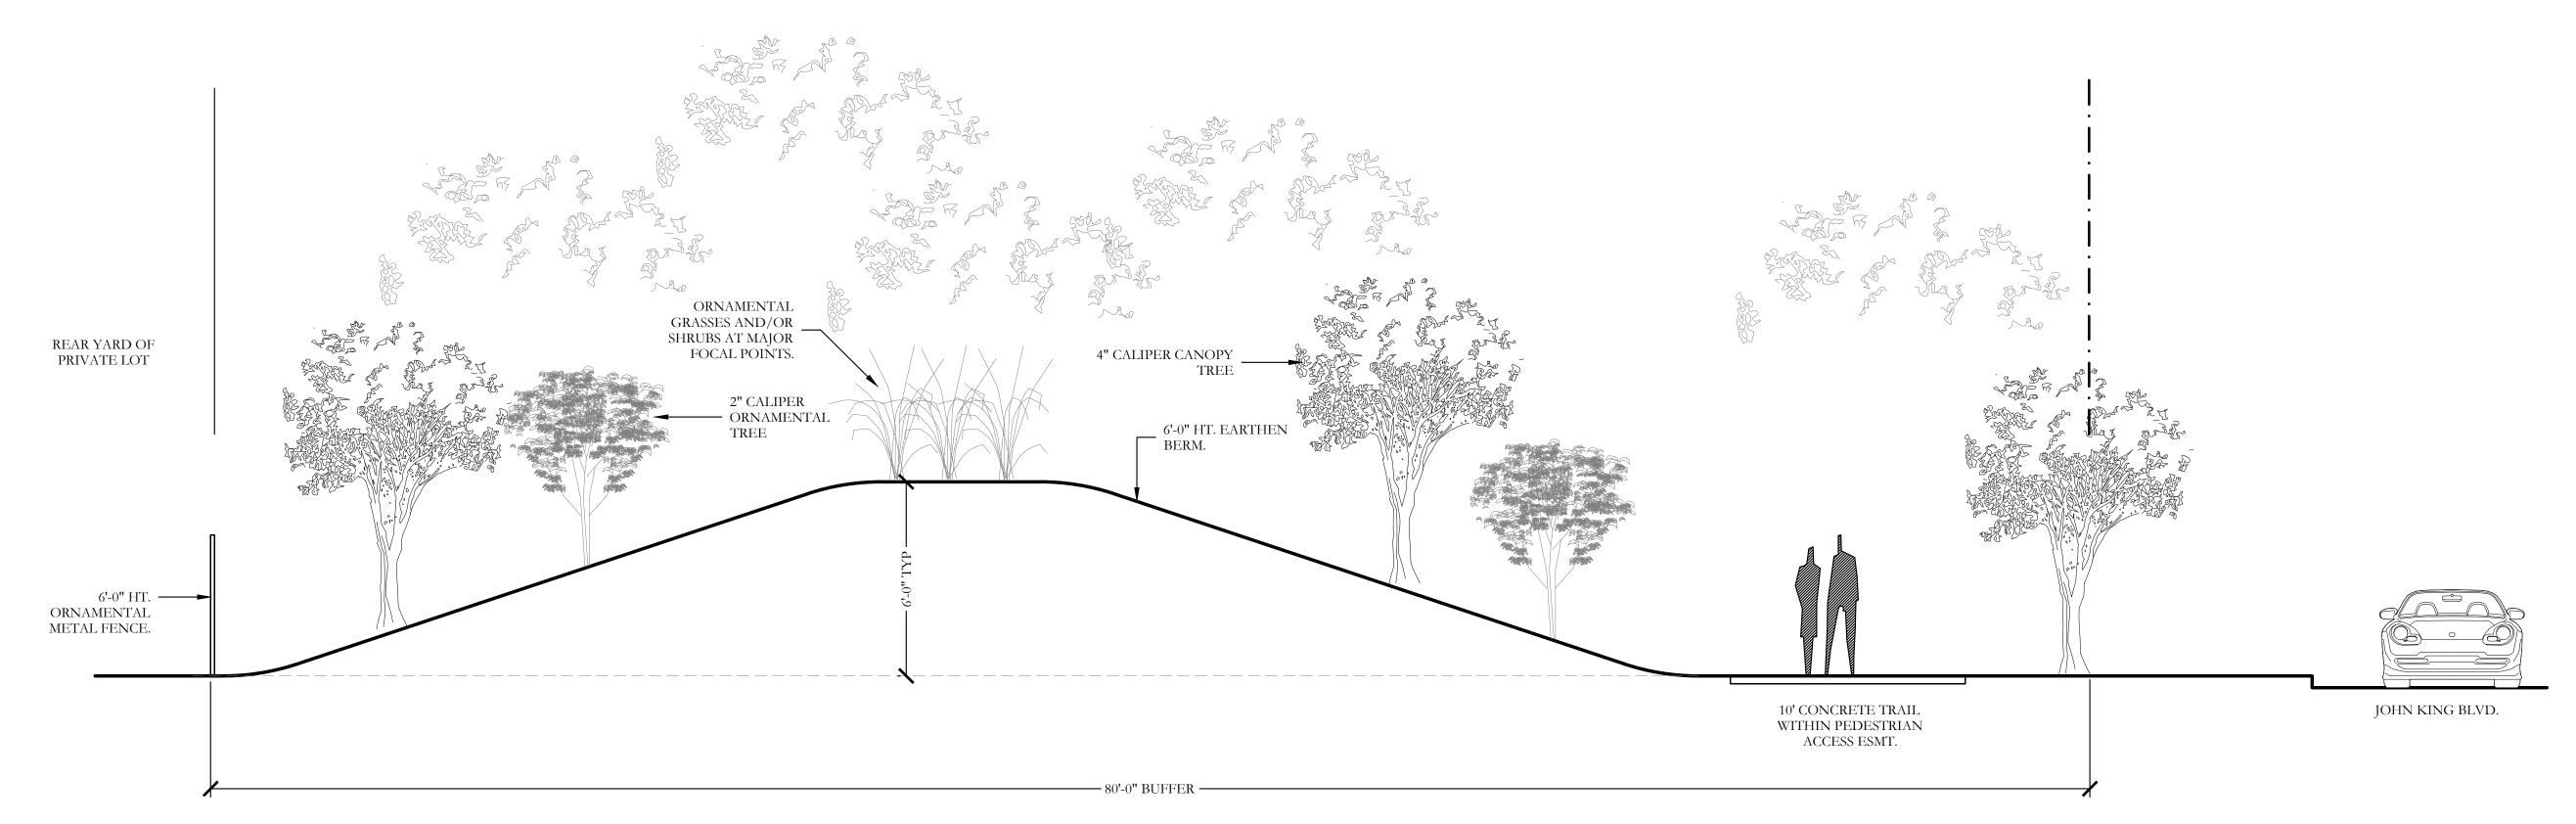

n, a distance of 90.00 feet to a 1/2-inch iron rod with cap stamped "DCA INC" found;

THENCE South 89 degrees 41 minutes 21 seconds West, continuing with the north line of said Neller Addition, a distance of 206.71 feet to a 1/2-inch iron rod found at the northwest corner of said Neller Addition, same being the northeast corner of the aforementioned 139.308 acre tract;

THENCE South 88 degrees 23 minutes 25 seconds West, with the north line of said 139.308 acre tract, a distance of 1,672.69 feet to the POINT OF BEGINNING and containing 261.9194 acres of land.









SHEET 1 OF 6 Owner Submittal 9-10-2024









MAIN ENTRY SIGNAGE WITHIN MEDIAN
ELEVATION



SECONDARY ENTRY SIGNAGE ELEVATION



ENCLAVE ENTRY SIGNAGE ELEVATION SCALE: 1/4'' = 1'-0''

JUNIPER / ENTRY MONUMENT ELEVATIONS





TYPICAL CROSS SECTION OF JOHN KING BLVD. ELEVATION SCALE: 1/4" = 1'-0"



TYPICAL ORNAMENTAL METAL FENCE AND COLUMNS
ELEVATION
SCALE: 1/2" = 1'-0"



SHEET 6 OF 6 Owner Submittal 9-10-2024

| Lot Type | Min Lot Size | Min Lot Size | Dwelling Units | % Dwel Un | actual sq ftg |
|----------|--------------|--------------|----------------|-----------|---------------|
| 1.5 acre | 185 x 200    | 65340        | 12             | 1.34%     |               |
| 1 acre   | 185 x 200    | 43560        | 13             | 1.45%     | 37000         |
| 3/4 acre | 120 X 200    | 32670        | 18             | 2.01%     |               |
| 100'     | 100x150      | 12000        | 66             | 7.37%     | 15000         |
| 82'      | 82x125       | 9600         | 160            | 17.88%    | 10250