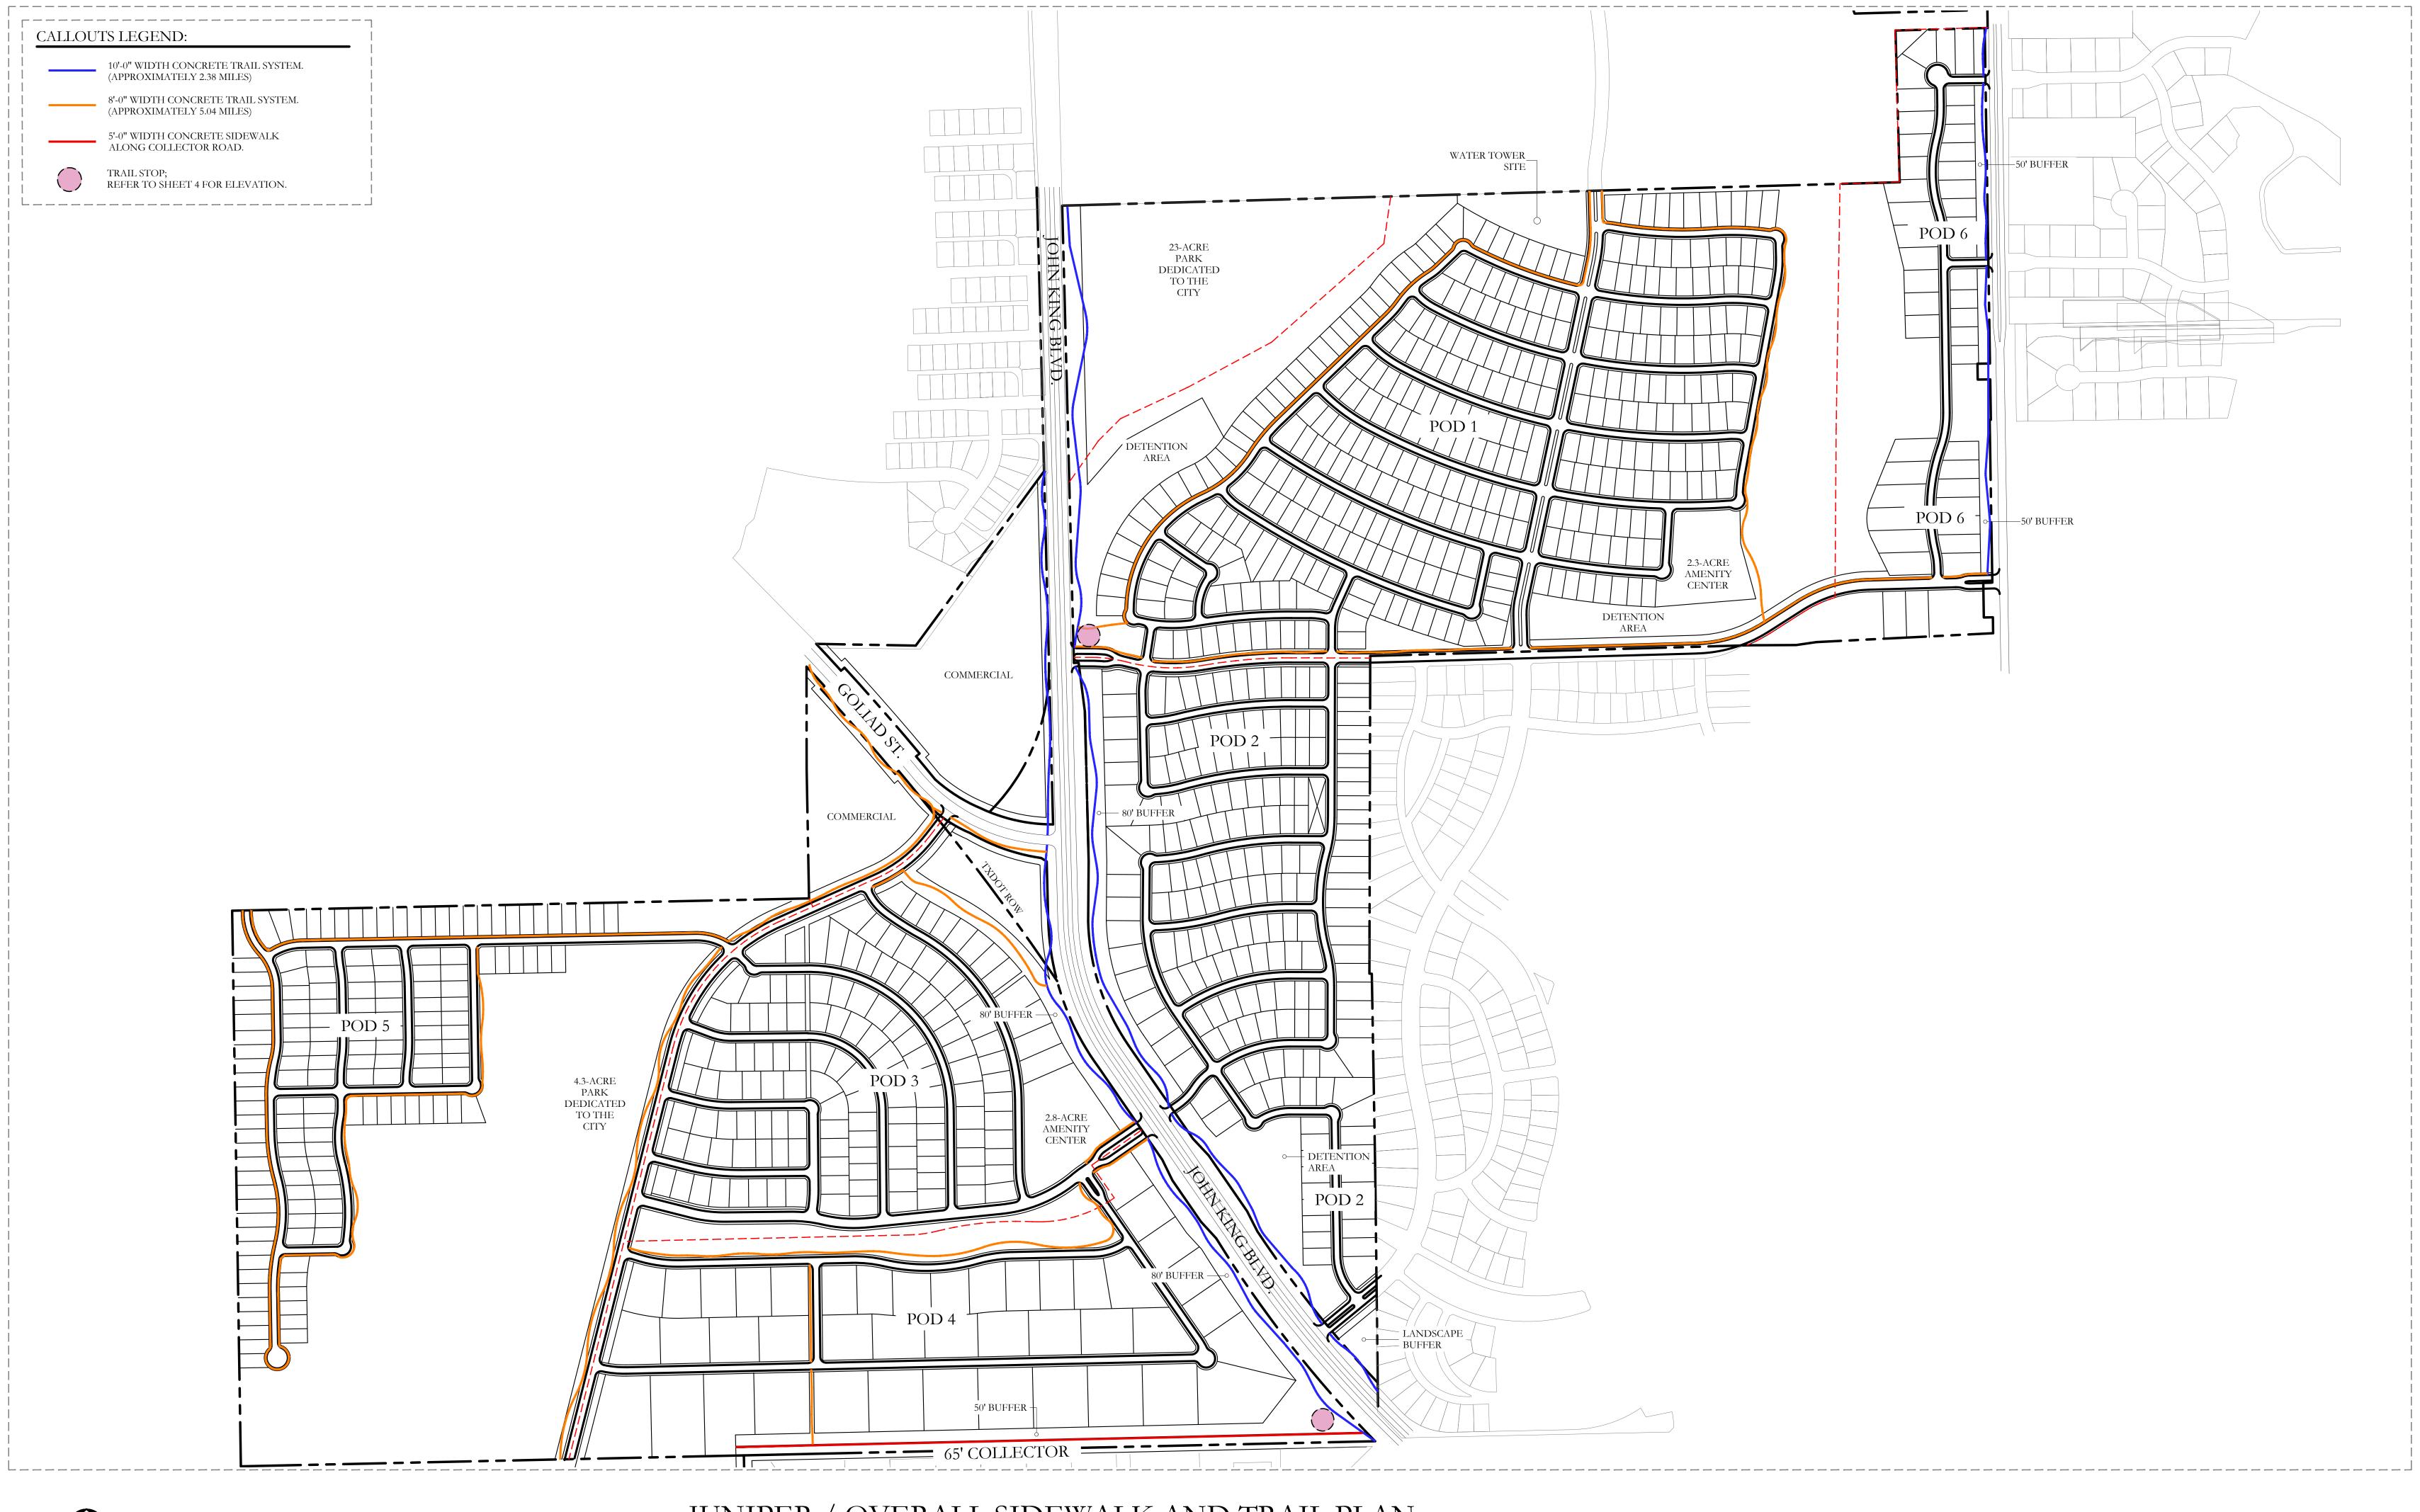

Case Number: Z2024-048

Case Name: Zoning Change from AG to PD

Case Type: Zoning

**Zoning:** Agricultural (AG) District

Case Address: FM 205

Date Saved: 9/13/2024

For Questions on this Case Call (972) 771-7745

Case Number: Z2024-048

Case Name: Zoning Change from AG to PD

Case Type: Zoning

**Zoning:** Agricultural (AG) District

Case Address: FM 205

Date Saved: 9/13/2024

For Questions on this Case Call: (972) 771-7745