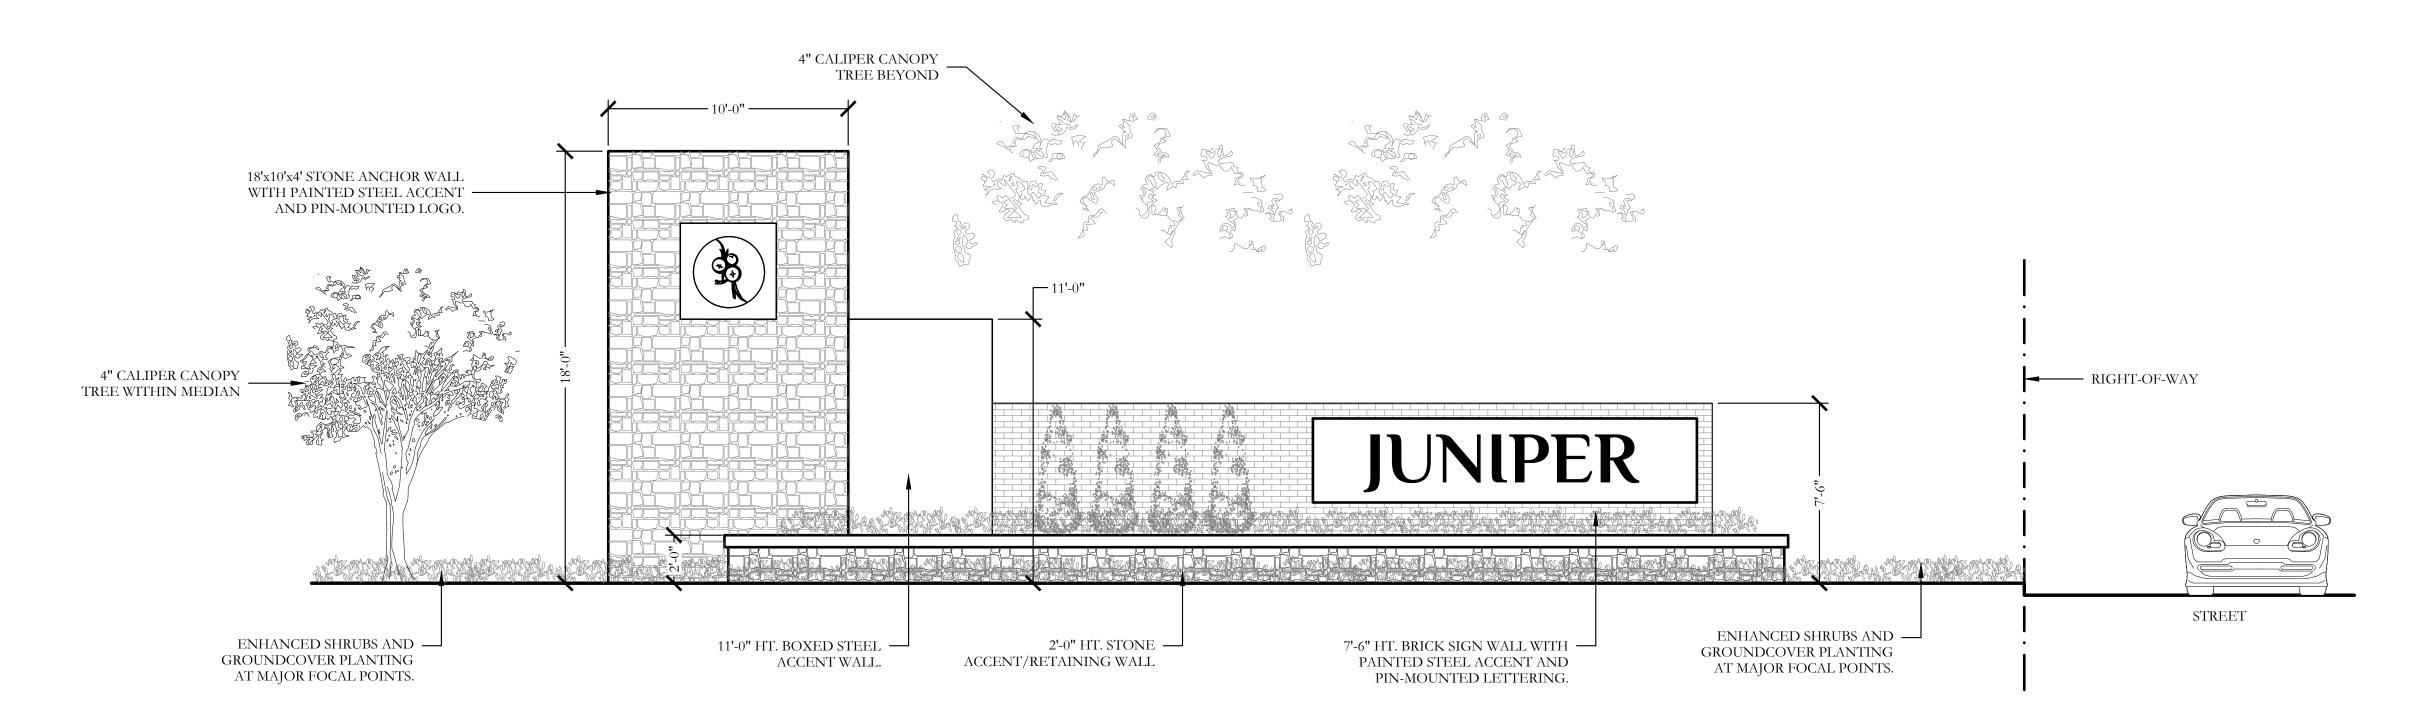

1.16 feet to a 1/2-inch iron rod with cap stamped "CBG SURVEYING" found;

THENCE South 81 degrees 46 minutes 04 seconds West, continuing with the north line of said Neller Addition, a distance of 90.00 feet to a 1/2-inch iron rod with cap stamped "DCA INC" found;

THENCE South 89 degrees 41 minutes 21 seconds West, continuing with the north line of said Neller Addition, a distance of 206.71 feet to a 1/2-inch iron rod found at the northwest corner of said Neller Addition, same being the northeast corner of the aforementioned 139.308 acre tract;

THENCE South 88 degrees 23 minutes 25 seconds West, with the north line of said 139.308 acre tract, a distance of 1,672.69 feet to the POINT OF BEGINNING and containing 261.9194 acres of land.









SHEET 1 OF 6 Owner Submittal 9-10-2024









MAIN ENTRY SIGNAGE WITHIN MEDIAN
ELEVATION



SECONDARY ENTRY SIGNAGE ELEVATION



ENCLAVE ENTRY SIGNAGE ELEVATION SCALE: 1/4'' = 1'-0''

JUNIPER / ENTRY MONUMENT ELEVATIONS





TYPICAL CROSS SECTION OF JOHN KING BLVD. ELEVATION SCALE: 1/4" = 1'-0"



TYPICAL ORNAMENTAL METAL FENCE AND COLUMNS
ELEVATION
SCALE: 1/2" = 1'-0"



SHEET 6 OF 6 Owner Submittal 9-10-2024

| Lot Type | Min Lot Size | Min Lot Size | Dwelling Units | % Dwel Un | actual sq ftg |
|----------|--------------|--------------|----------------|-----------|---------------|
| 1.5 acre | 185 x 200    | 65340        | 12             | 1.34%     |               |
| 1 acre   | 185 x 200    | 43560        | 13             | 1.45%     | 37000         |
| 3/4 acre | 120 X 200    | 32670        | 18             | 2.01%     |