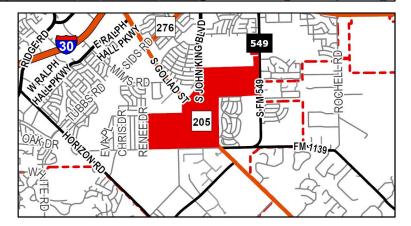

Case Number: Z2024-048

Case Name: Zoning Change from AG to PD

Case Type: Zoning

**Zoning:** Agricultural (AG) District

Case Address: FM 205

Date Saved: 9/13/2024

For Questions on this Case Call (972) 771-7745

Case Number: Z2024-048

Case Name: Zoning Change from AG to PD

Case Type: Zoning

**Zoning:** Agricultural (AG) District

Case Address: FM 205

Date Saved: 9/13/2024

For Questions on this Case Call: (972) 771-7745