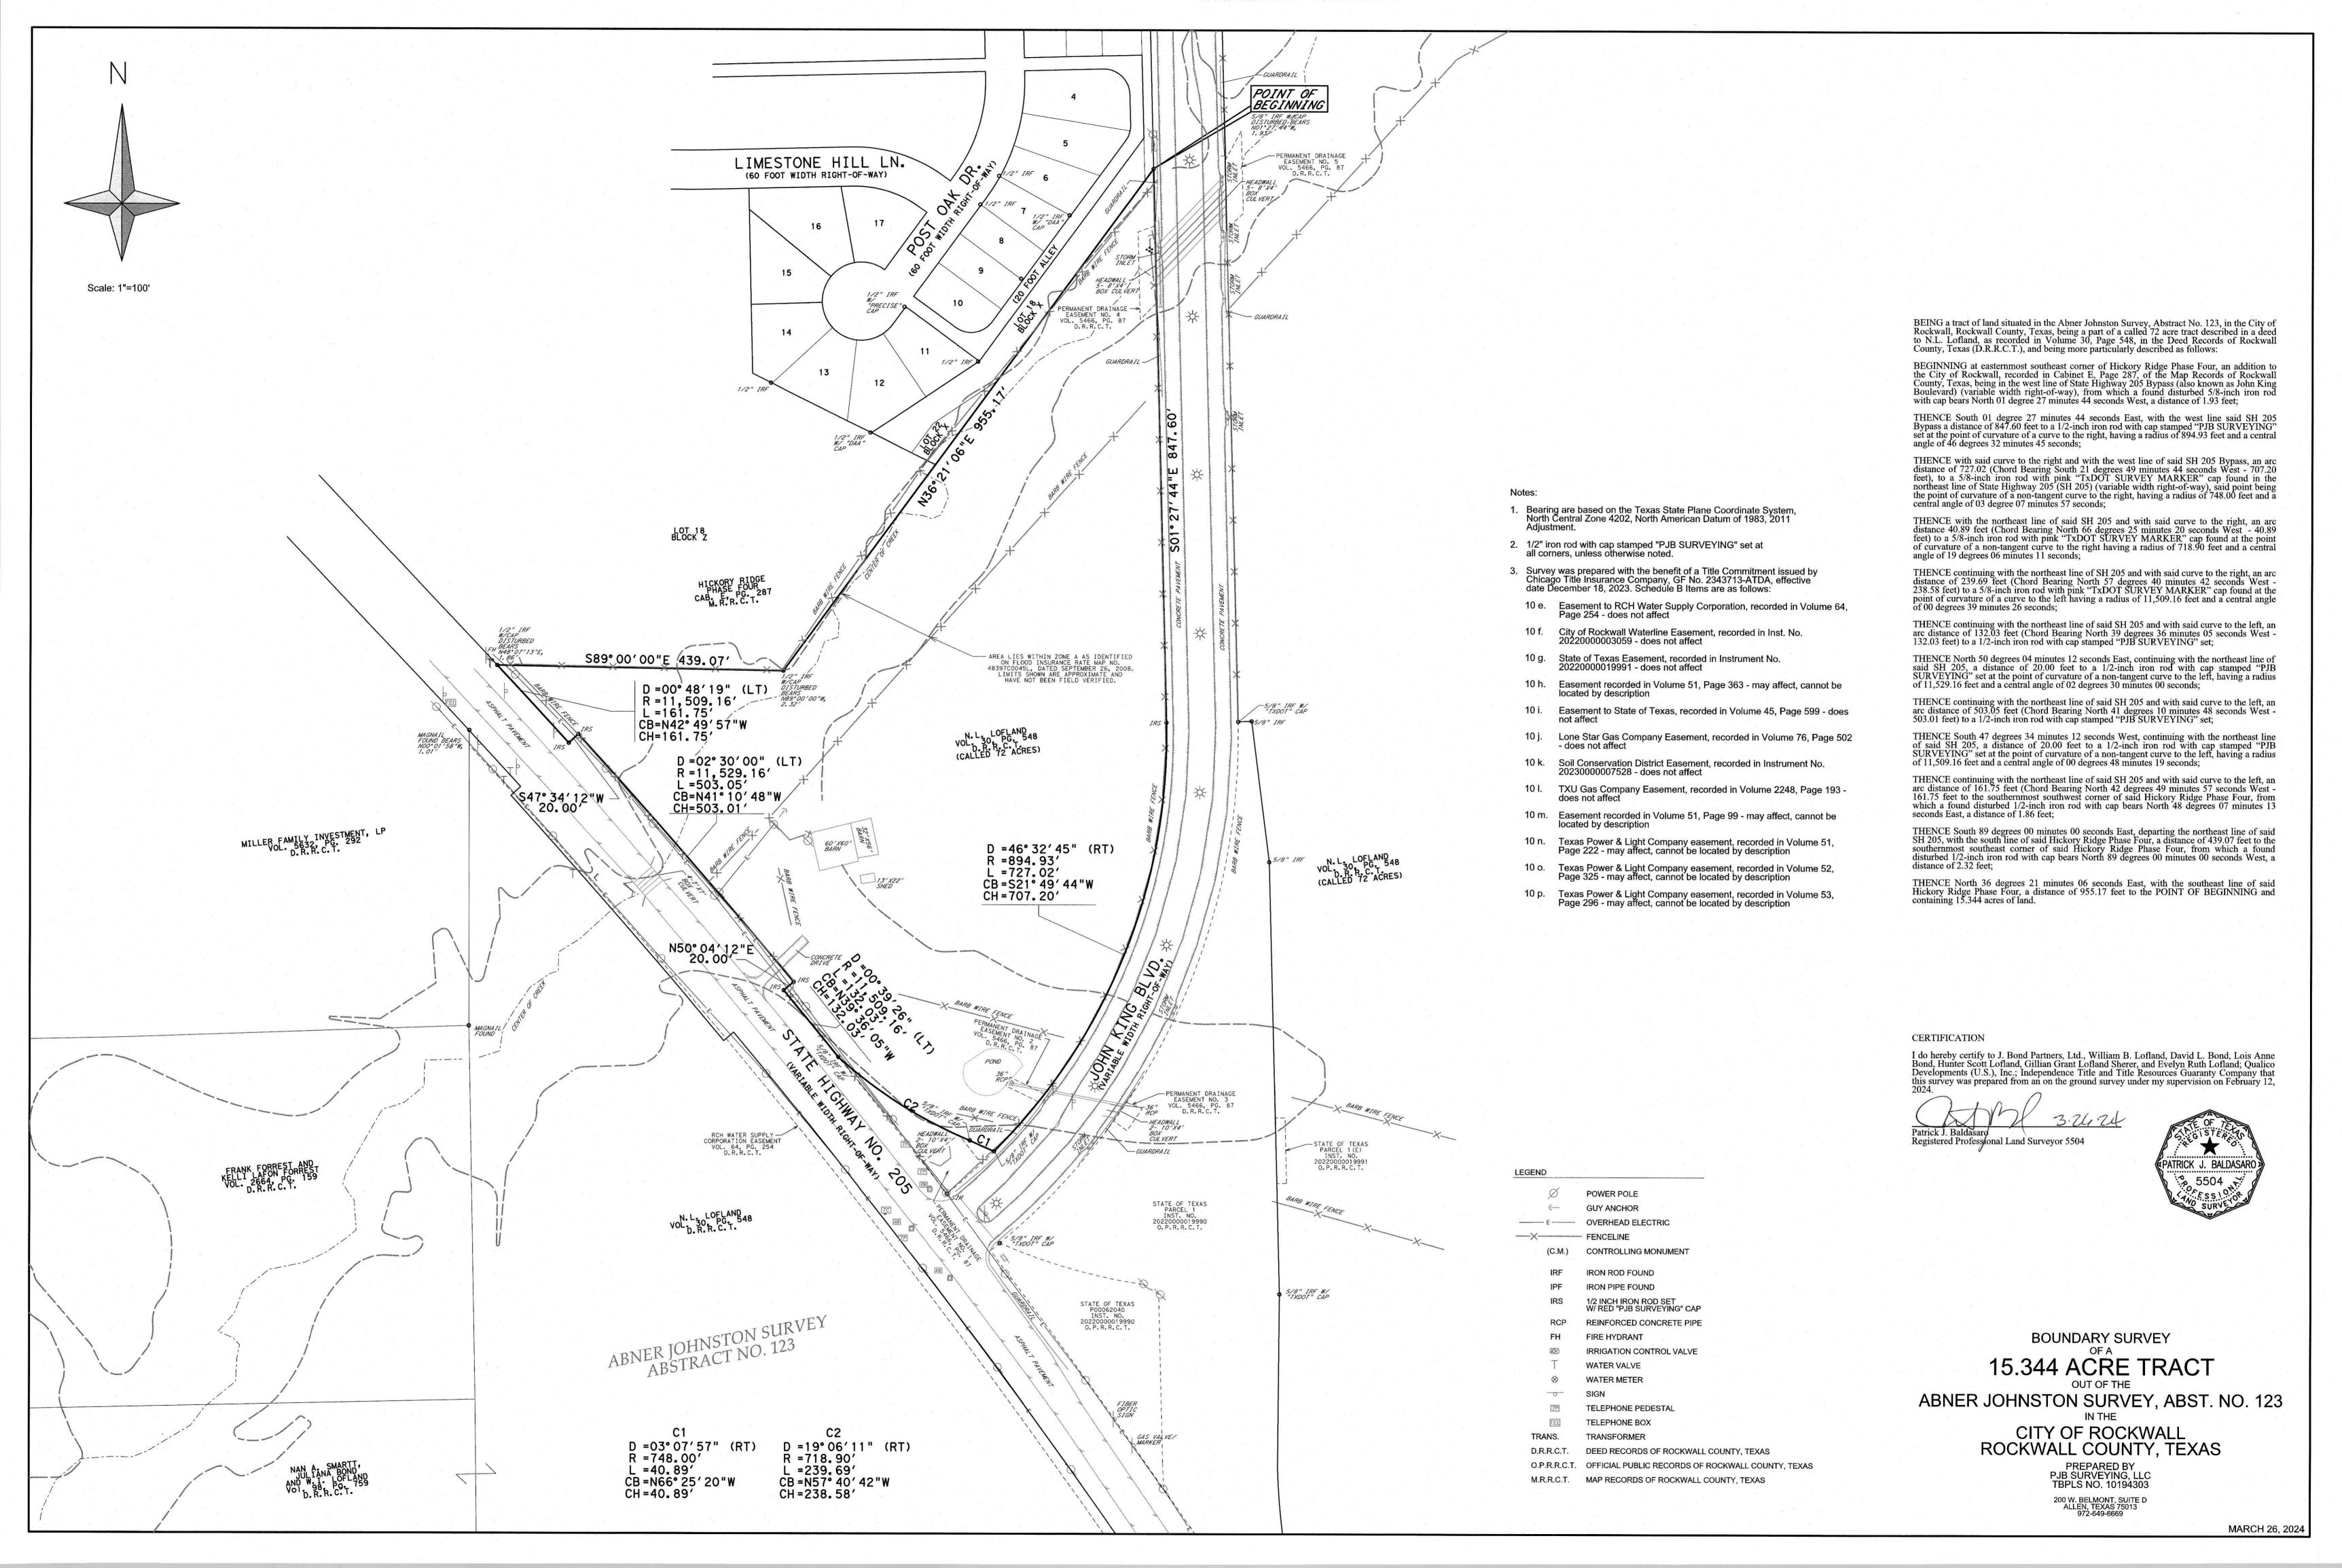

east line and generally along said creek, a distance of 96.61 feet;

THENCE North 00 degrees 45 minutes 48 seconds West, continuing with said east line and generally along said creek, a distance of 367.60 feet;

THENCE North 27 degrees 52 minutes 21 seconds East, continuing with said east line and generally along said creek, a distance of 163.10 feet;

THENCE North 22 degrees 05 minutes 52 seconds East, continuing with said east line, a distance of 149.77 feet;

THENCE North 28 degrees 18 minutes 12 seconds West, continuing with said east line and generally along said creek, a distance of 135.42 feet;

THENCE North 88 degrees 23 minutes 38 seconds East, with the above referenced interior south line, a distance of 581.01 feet to the POINT OF BEGINNING and containing 16.8895 acres of land.



BEING a tract of land situated in the Abner Johnston Survey, Abstract No. 123, in the City of Rockwall, Rockwall County, Texas, being a part of a called 72 acre tract described in a deed to N.L. Lofland, as recorded in Volume 30, Page 548, in the Deed Records of Rockwall County, Texas (D.R.R.C.T.), and being more particularly described as follows:

BEGINNING at easternmost southeast corner of Hickory Ridge Phase Four, an addition to the City of Rockwall, recorded in Cabinet E, Page 287, of the Map Records of Rockwall County, Texas, being in the west line of State Highway 205 Bypass (also known as John King Boulevard) (variable width right-ofway), from which a found disturbed 5/8-inch iron rod with cap bears North 01 degree 27 minutes 44 seconds West, a distance of 1.93 feet;

THENCE Sout