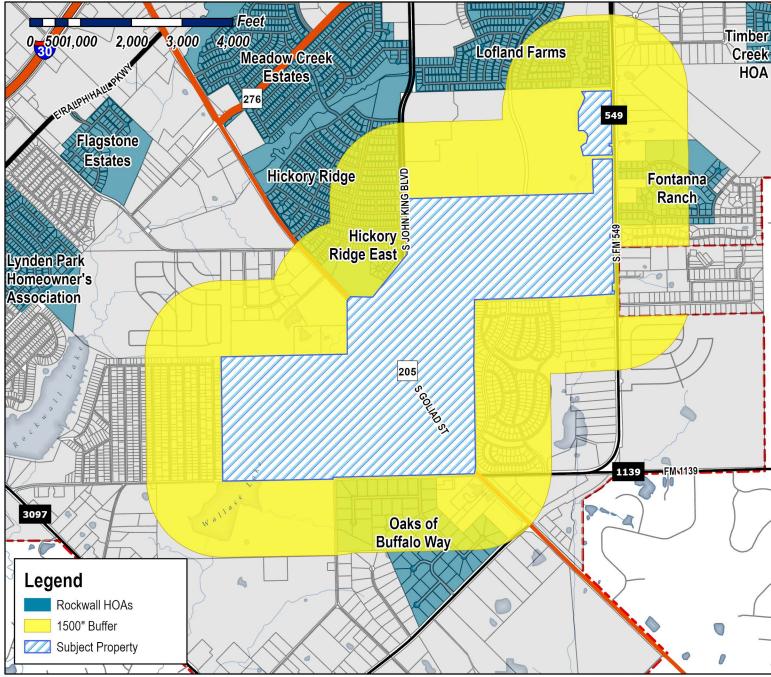

Case Number: Z2024-048

Case Name: Zoning Change from AG to PD

Case Type: Zoning

**Zoning:** Agricultural (AG) District

Case Address: FM 205

Date Saved: 9/13/2024

For Questions on this Case Call (972) 771-7745

Case Number: Z2024-048

Case Name: Zoning Change from AG to PD

Case Type: Zoning

**Zoning:** Agricultural (AG) District

Case Address: FM 205

Date Saved: 9/13/2024

For Questions on this Case Call: (972) 771-7745