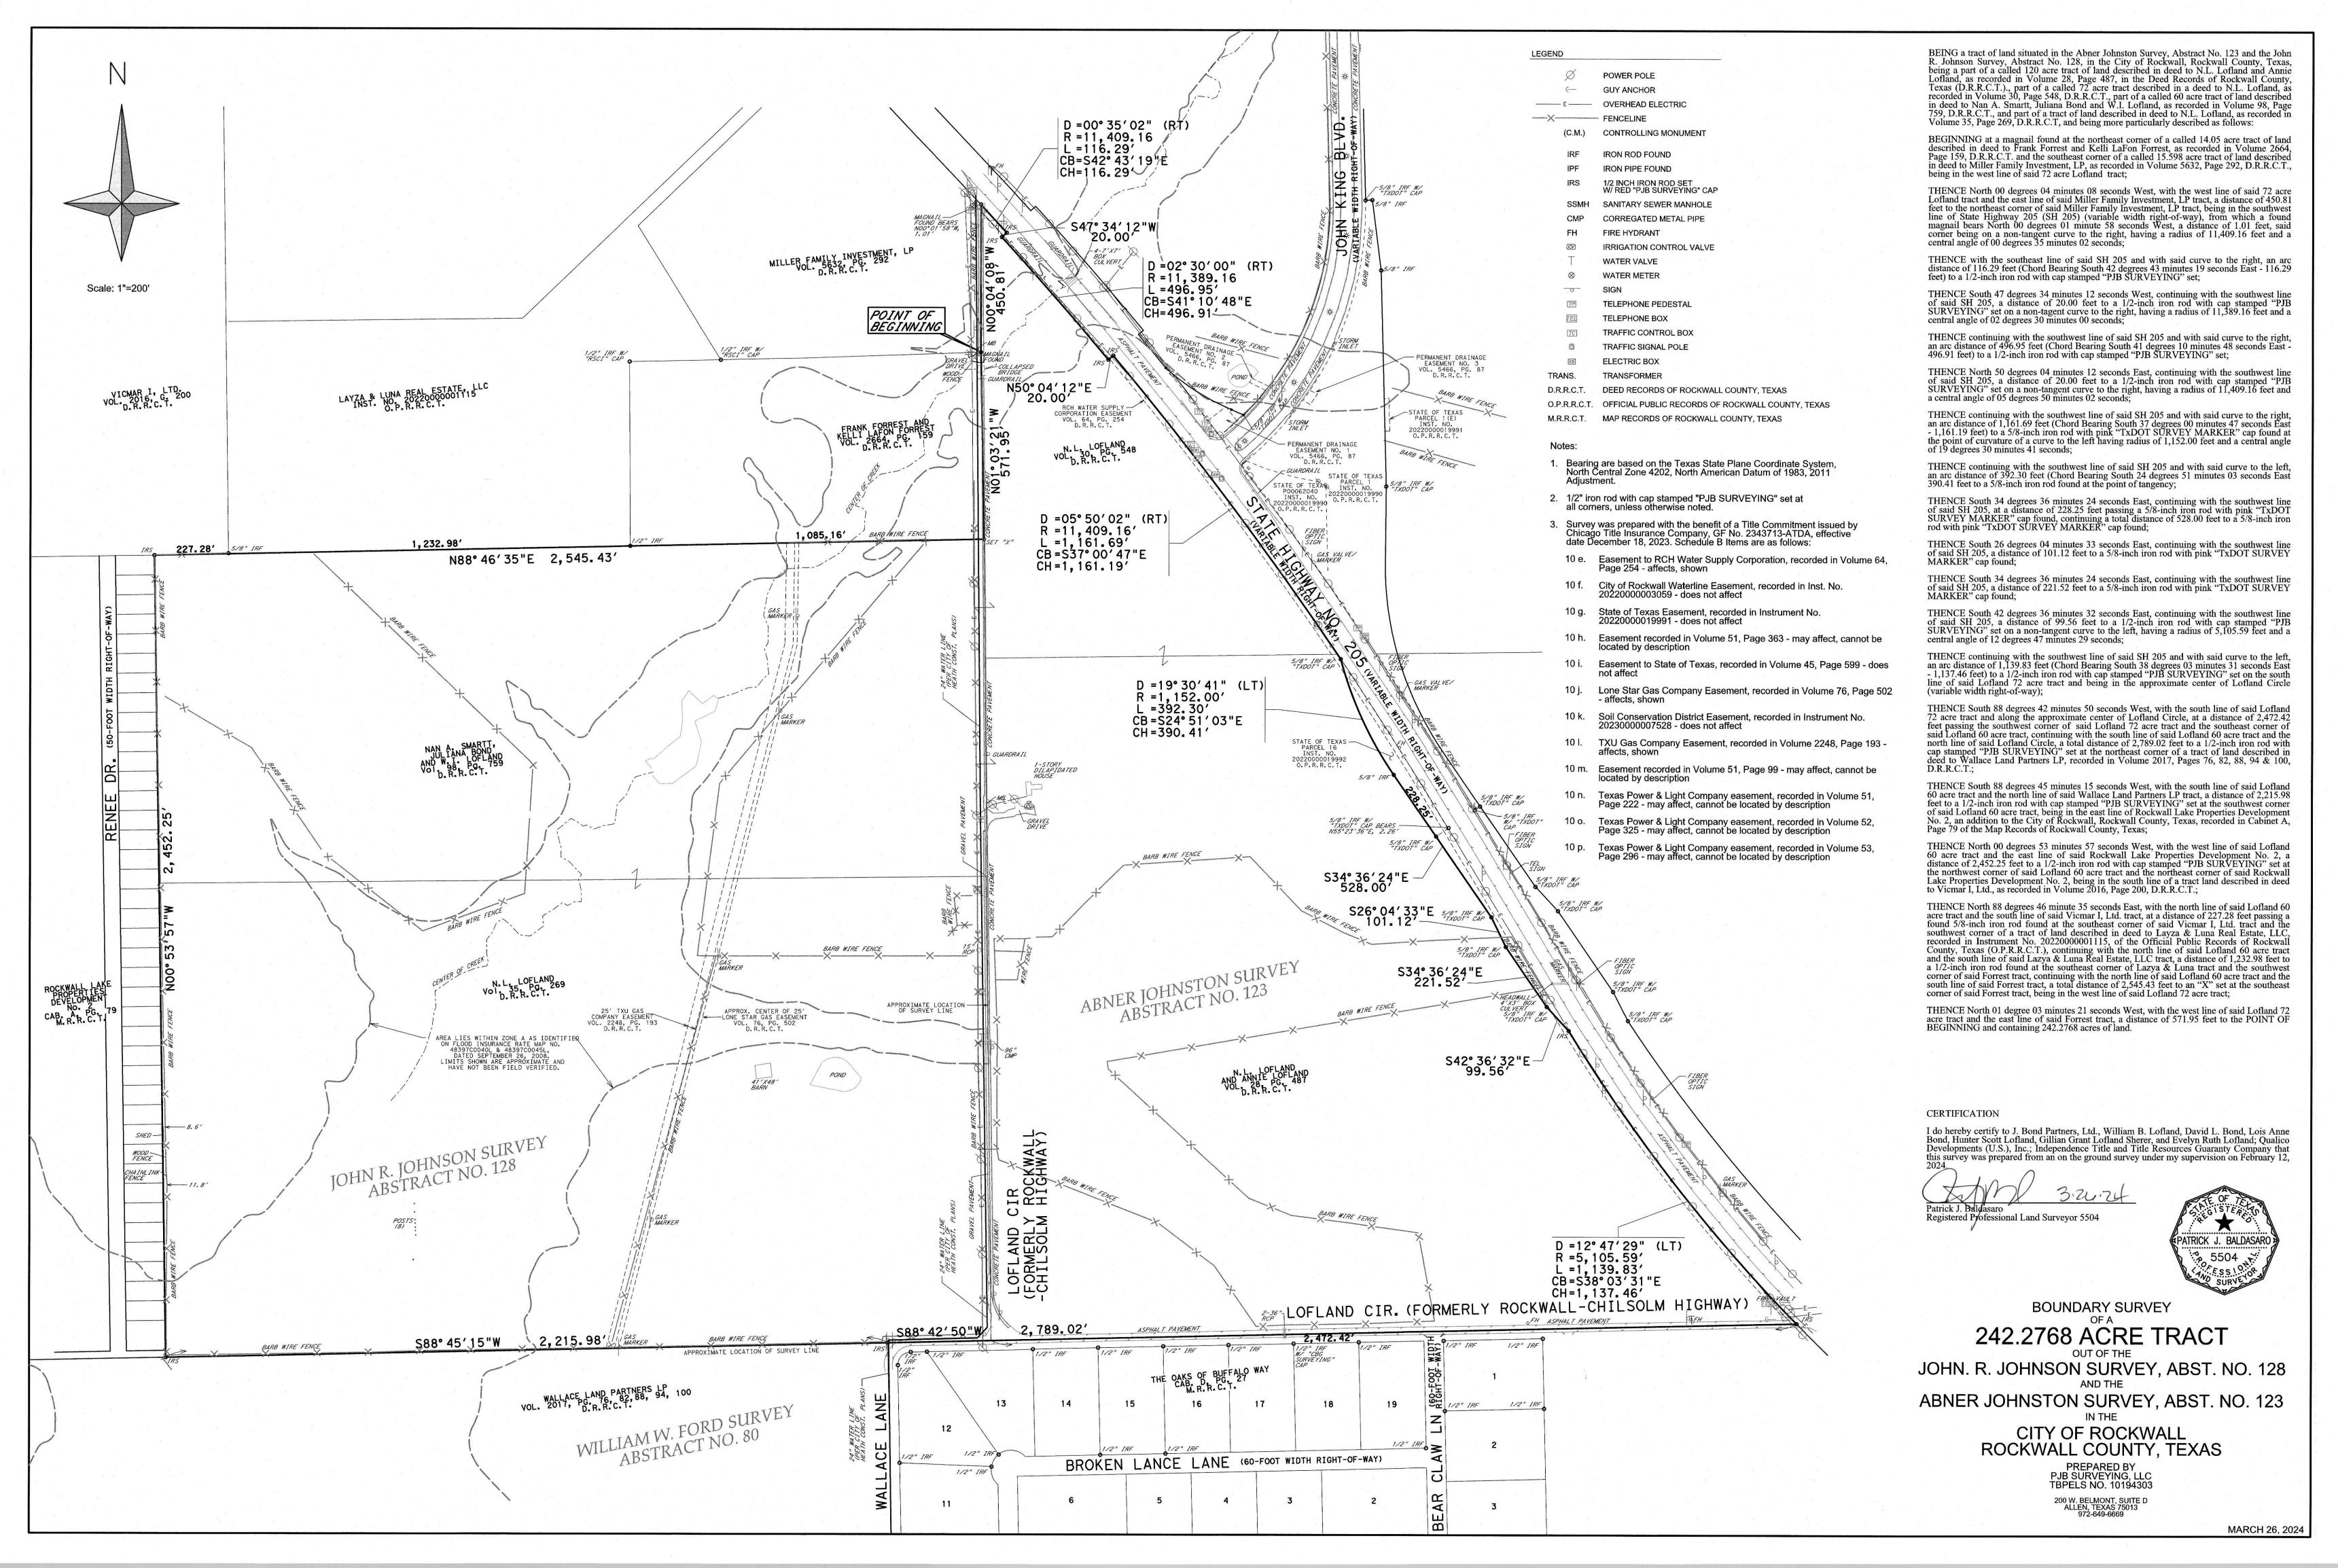

- 161.75 feet to the southernmost southwest corner of said Hickory Ridge Phase Four, from which a found disturbed 1/2-inch iron rod with cap bears North 48 degrees 07 minutes 13 seconds East, a distance of 1.86 feet;

THENCE South 89 degrees 00 minutes 00 seconds East, departing the northeast line of said SH 205, with the south line of said Hickory Ridge Phase Four, a distance of 439.07 feet to the southernmost southeast corner of said Hickory Ridge Phase Four, from which a found disturbed 1/2-inch iron rod with cap bears North 89 degrees 00 minutes 00 seconds West, a distance of 2.32 feet;

THENCE North 36 degrees 21 minutes 06 seconds East, with the southeast line of said Hickory Ridge Phase Four, a distance of 955.17 feet to the POINT OF BEGINNING and containing 15.344 acres of land.



BEING a tract of land situated in the Abner Johnston Survey, Abstract No. 123 and the John R. Johnson Survey, Abstract No. 128, in the City of Rockwall, Rockwall County, Texas, being a part of a called 120 acre tract of land described in deed to N.L. Lofland and Annie Lofland, as recorded in Volume 28, Page 487, in the Deed Records of Rockwall County, Texas (D.R.R.C.T.)., part of a called 72 acre tract described in a deed to N.L. Lofland, as recorded in Volume 30, Page 548, D.R.R.C.T., part of a called 60 acre tract of land described in deed to Nan A. Smartt, Juliana Bond and W.I. Lofland, as recorded in Volume 98, Page 759, D.R.R.C.T., and part of a tract of land described in deed to N.L. Lofland, as recorded in Volume 35, Page 269, D.R.R.C.T, and being more particularly described as fo