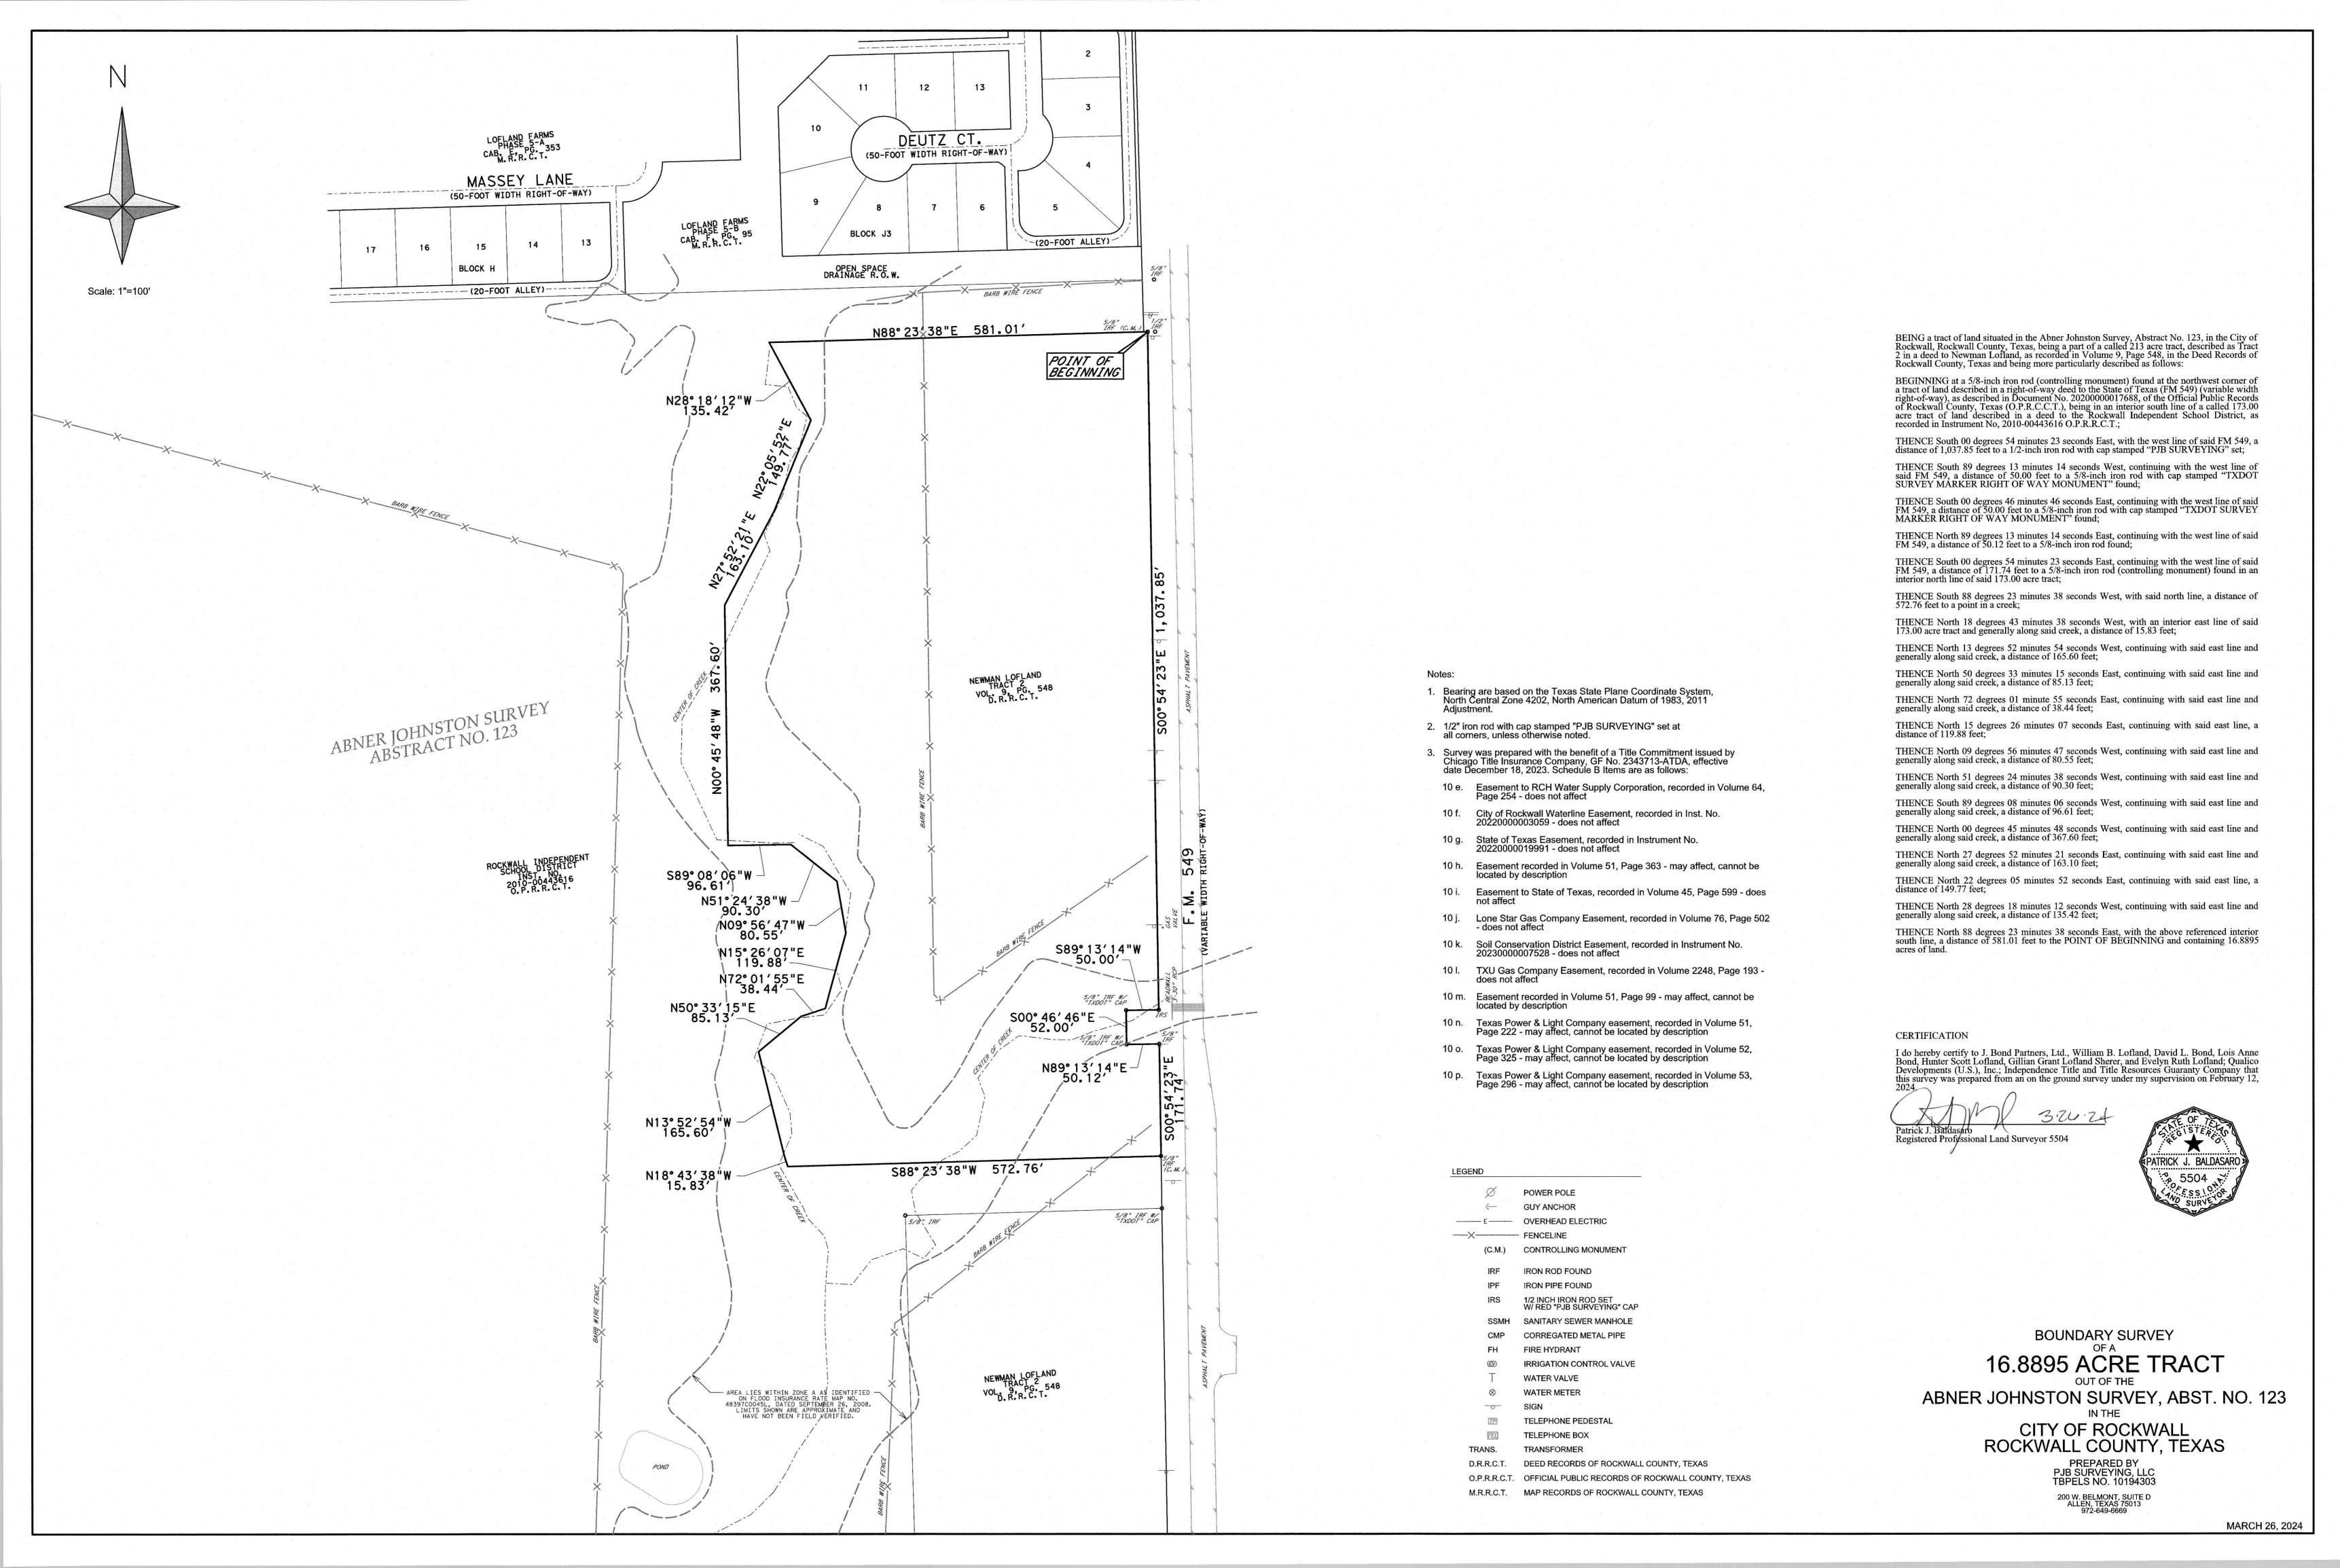

BEING a tract of land situated in the Abner Johnston Survey, Abstract No. 123, in the City of Rockwall, Rockwall County, Texas, being a part of a called 213 acre tract, described as Tract 2 in a deed to Newman Lofland, as recorded in Volume 9, Page 548, in the Deed Records of Rockwall County, Texas and being more particularly described as follows:

BEGINNING at a 5/8-inch iron rod (controlling monument) found at the northwest corner of a tract of land described in a right-of-way deed to the State of Texas (FM 549) (variable width right-of-way), as described in Document No. 20200000017688, of the Official Public Records of Rockwall County, Texas (O.P.R.C.C.T.), being in an interior south line of a called 173.00 acre tract of land described in a deed to the Rockwall Independent School District, as recorded in Instrument No, 2010-00443616 O.P.R.R.C.T.;

THENCE South 00 degrees 54 minutes 23 seconds East, with the west line of said FM 549, a distance of 1,037.85 feet to a 1/2-inch iron rod with cap stamped "PJB SURVEYING" set;

THENCE South 89 degrees 13 minutes 14 seconds West, continuing with the west line of said FM 549, a distance of 50.00 feet to a 5/8-inch iron rod with cap stamped "TXDOT SURVEY MARKER RIGHT OF WAY MONUMENT" found;

THENCE South 00 degrees 46 minutes 46 seconds East, continuing with the west line of said FM 549, a distance of 50.00 feet to a 5/8-inch iron rod with cap stamped "TXDOT SURVEY MARKER RIGHT OF WAY MONUMENT" found;

THENCE North 89 degrees 13 minutes 14 seconds East, continuing with the west line of said FM 549, a distance of 50.12 feet to a 5/8-inch iron rod found;

THENCE South 00 degrees 54 minutes 23 seconds East, continuing with the west line of said FM 549, a distance of 171.74 feet to a 5/8-inch iron rod (controlling monument) found in an interior north line of said 173.00 acre tract;