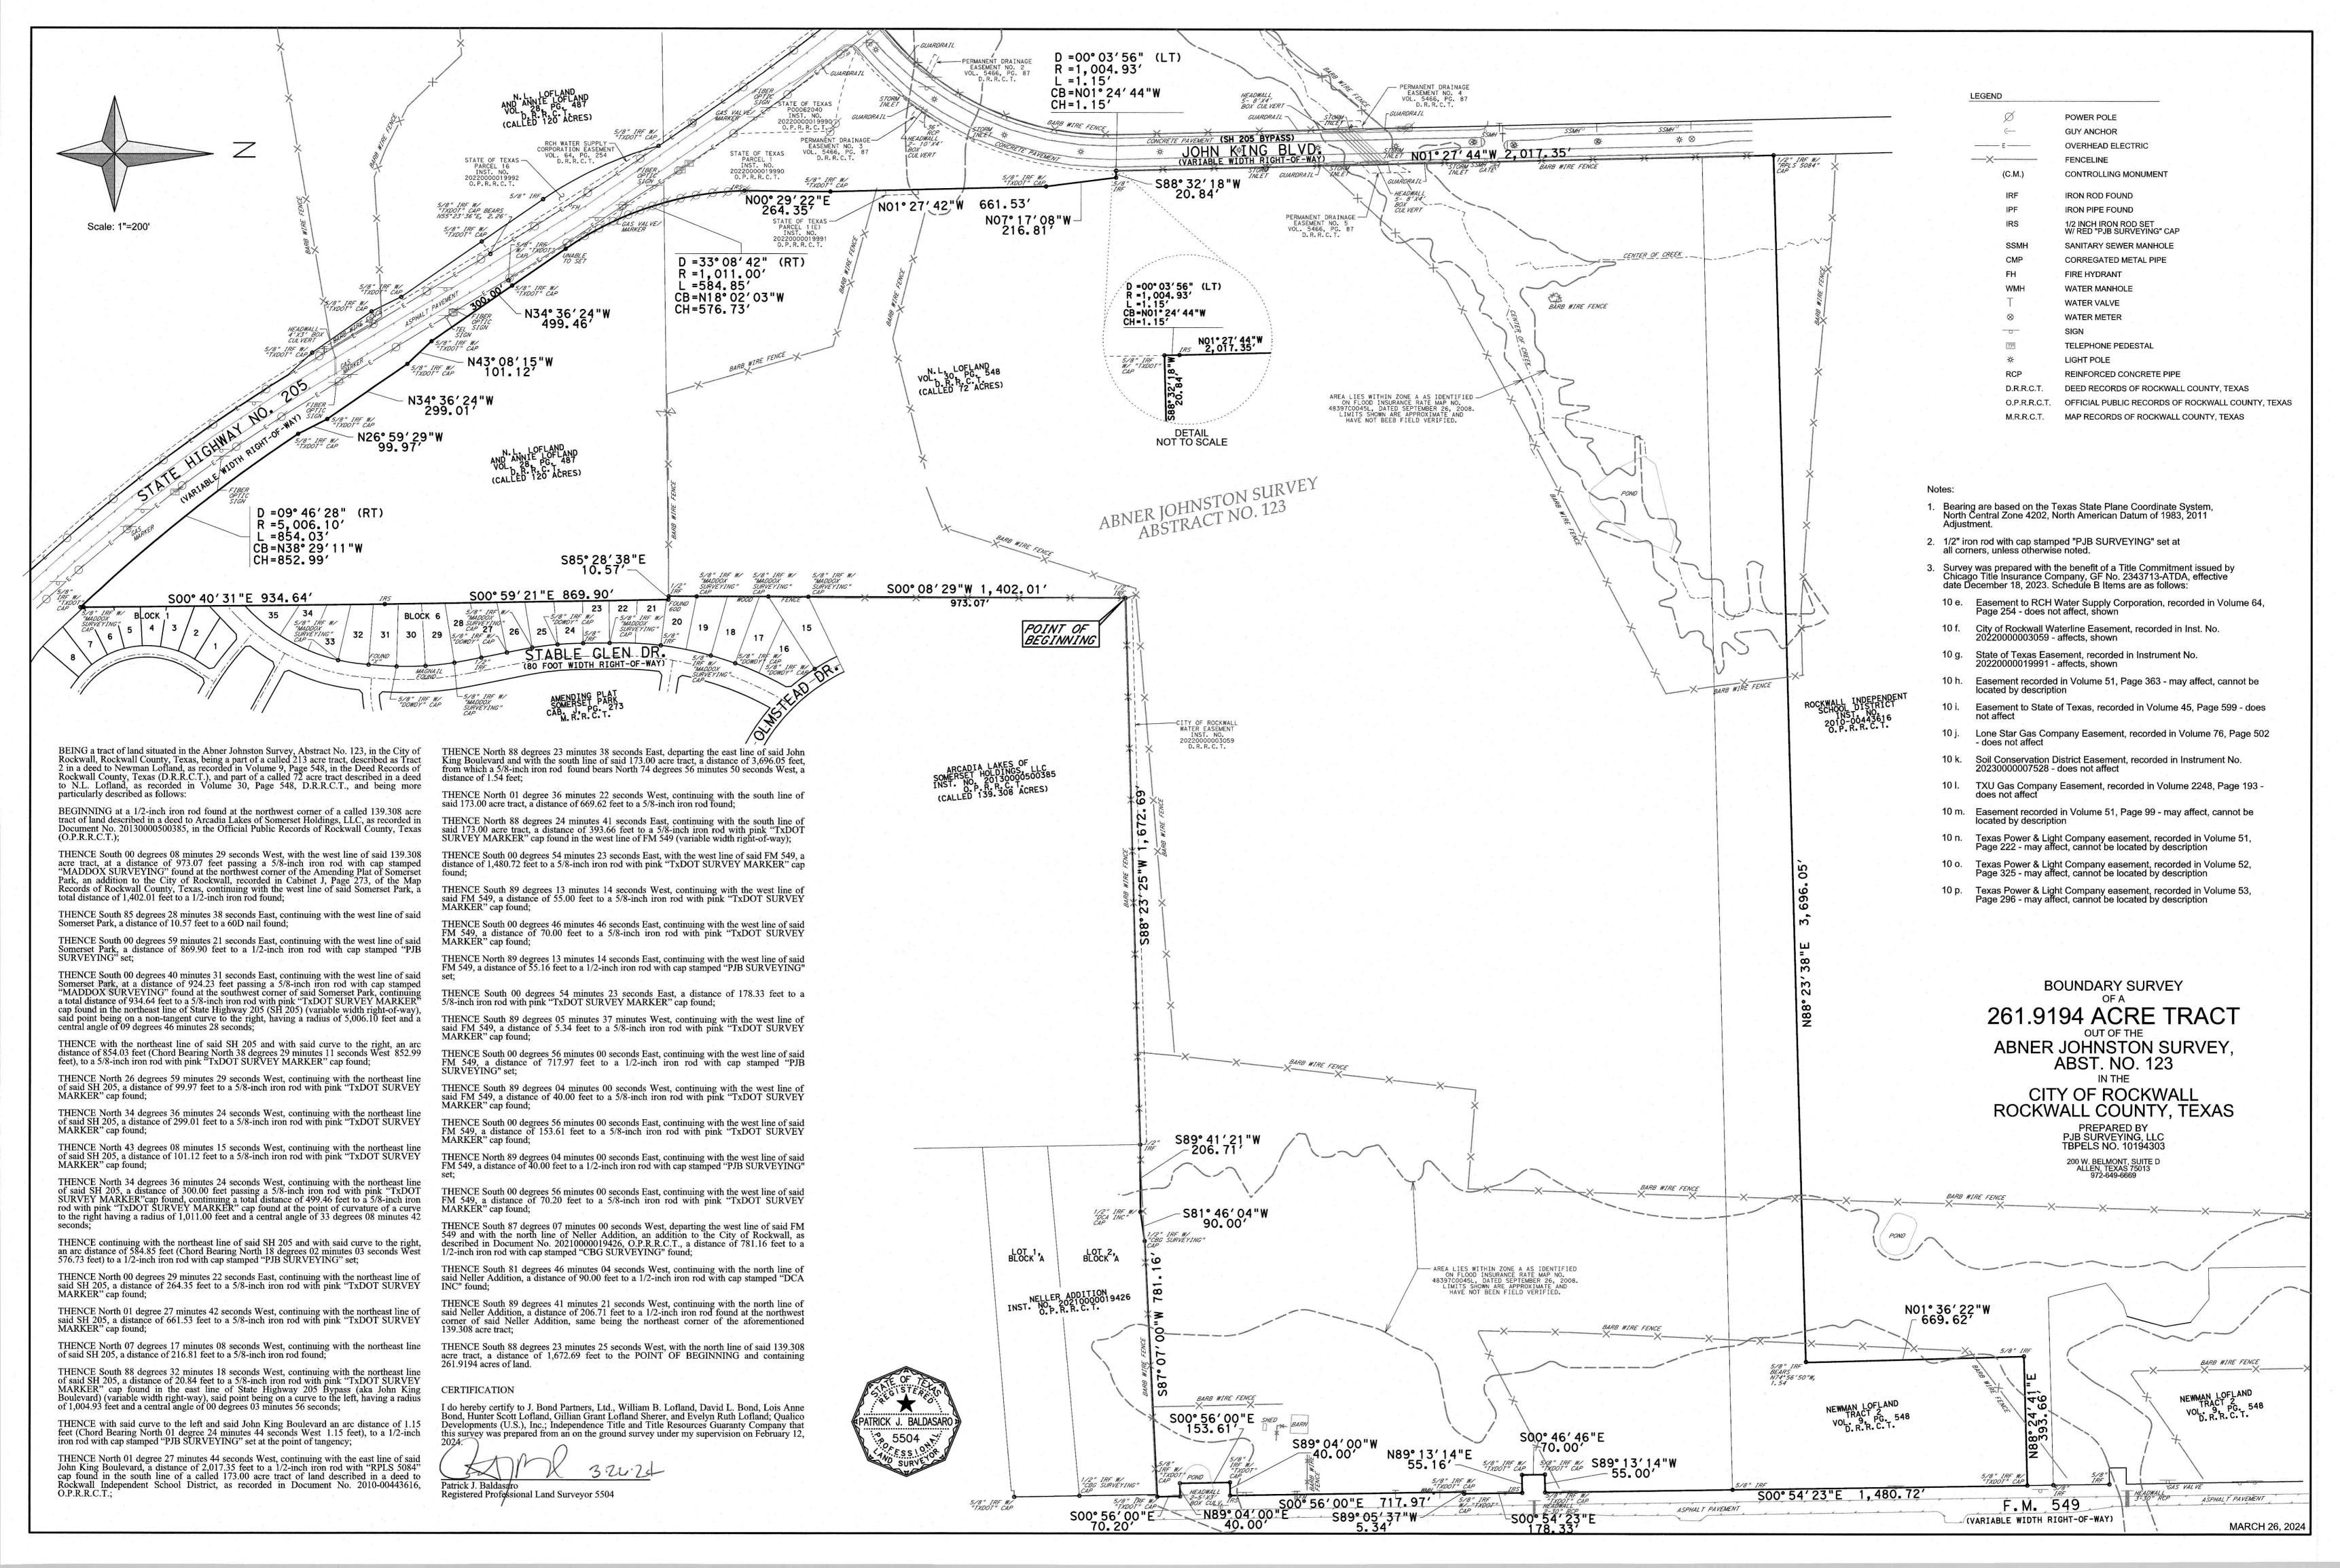

BEING a tract of land situated in the Abner Johnston Survey, Abstract No. 123, in the City of Rockwall, Rockwall County, Texas, being a part of a called 213 acre tract, described as Tract 2 in a deed to Newman Lofland, as recorded in Volume 9, Page 548, in the Deed Records of Rockwall County, Texas and being more particularly described as follows:

BEGINNING at a 5/8-inch iron rod (controlling monument) found at the northwest corner of a tract of land described in a right-of-way deed to the State of Texas (FM 549) (variable width right-of-way), as described in Document No. 20200000017688, of the Official Public Records of Rockwall County, Texas (O.P.R.C.C.T.), being in an interior south line of a called 173.00 acre tract of land described in a deed to the Rockwall Independent School District, as recorded in Instrument No, 2010-00443616 O.P.R.R.C.T.;

THENCE South 00 degrees 54 minutes 23 seconds East, with the west line of said FM 549, a distance of 1,037.85 feet to a 1/2-inch iron rod with cap stamped "PJB SURVEYING" set;

THENCE South 89 degrees 13 minutes 14 seconds West, continuing with the west line of said FM 549, a distance of 50.00 feet to a 5/8-inch iron rod with cap stamped "TXDOT SURVEY MARKER RIGHT OF WAY MONUMENT" found;

THENCE South 00 degrees 46 minutes 46 seconds East, continuing with the west line of said FM 549, a distance of 50.00 feet to a 5/8-inch iron rod with cap stamped "TXDOT SURVEY MARKER RIGHT OF WAY MONUMENT" found;

THENCE North 89 degrees 13 minutes 14 seconds East, continuing with the west line of said FM 549, a distance of 50.12 feet to a 5/8-inch iron rod found;

THENCE South 00 degrees 54 minutes 23 seconds East, continuing with the west line of said FM 549, a distance of 171.74 feet to a 5/8-inch iron rod (controlling monument) found in an interior north line of said 173.00 acre tract;