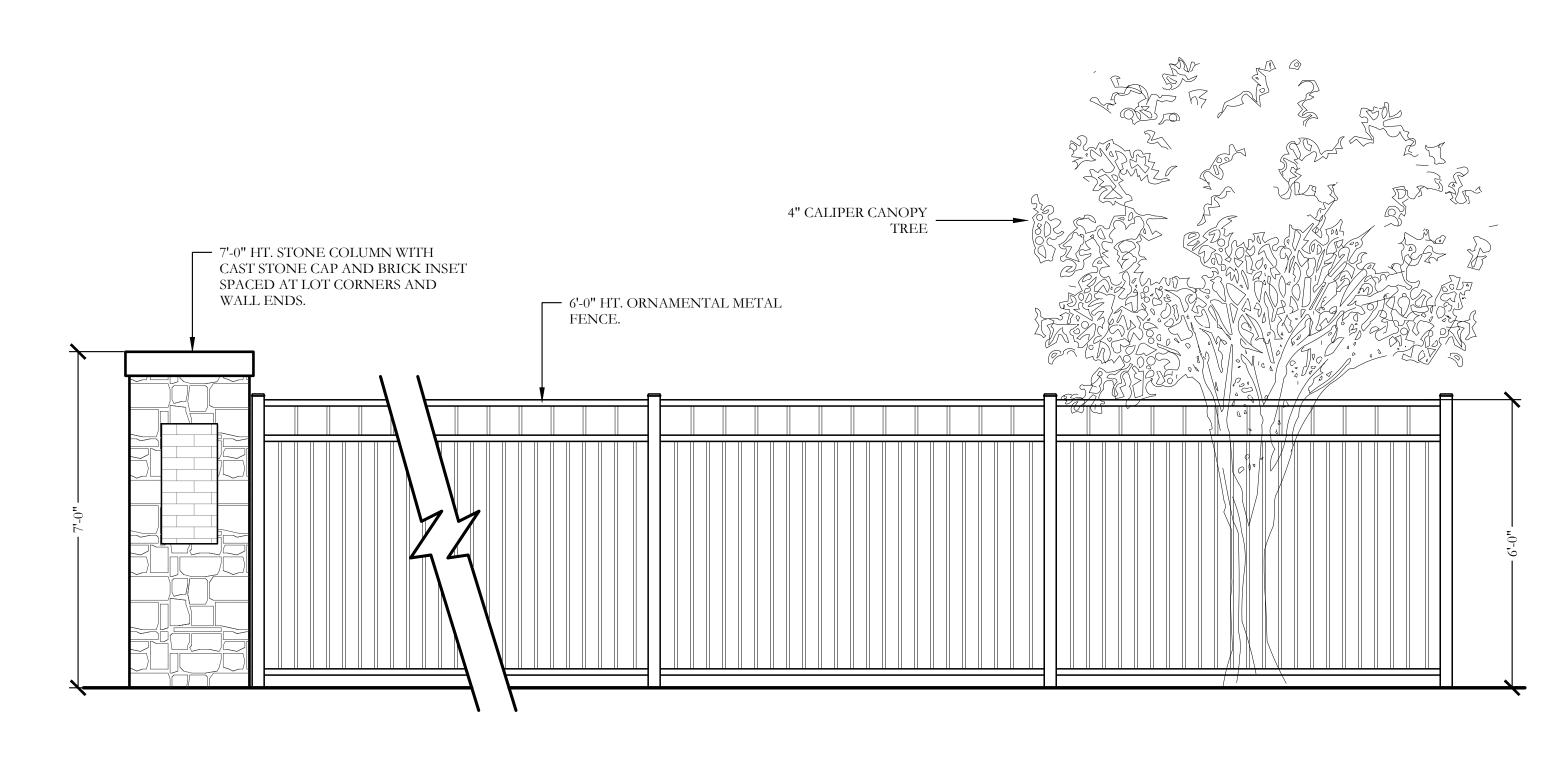

## **DEVELOPMENT APPLICATION**

City of Rockwall Planning and Zoning Department 385 S. Goliad Street Rockwall, Texas 75087

| TAFF | USL | - 1 |
|------|-----|-----|
|      |     |     |

PLANNING & ZONING CASE NO. 72024-048