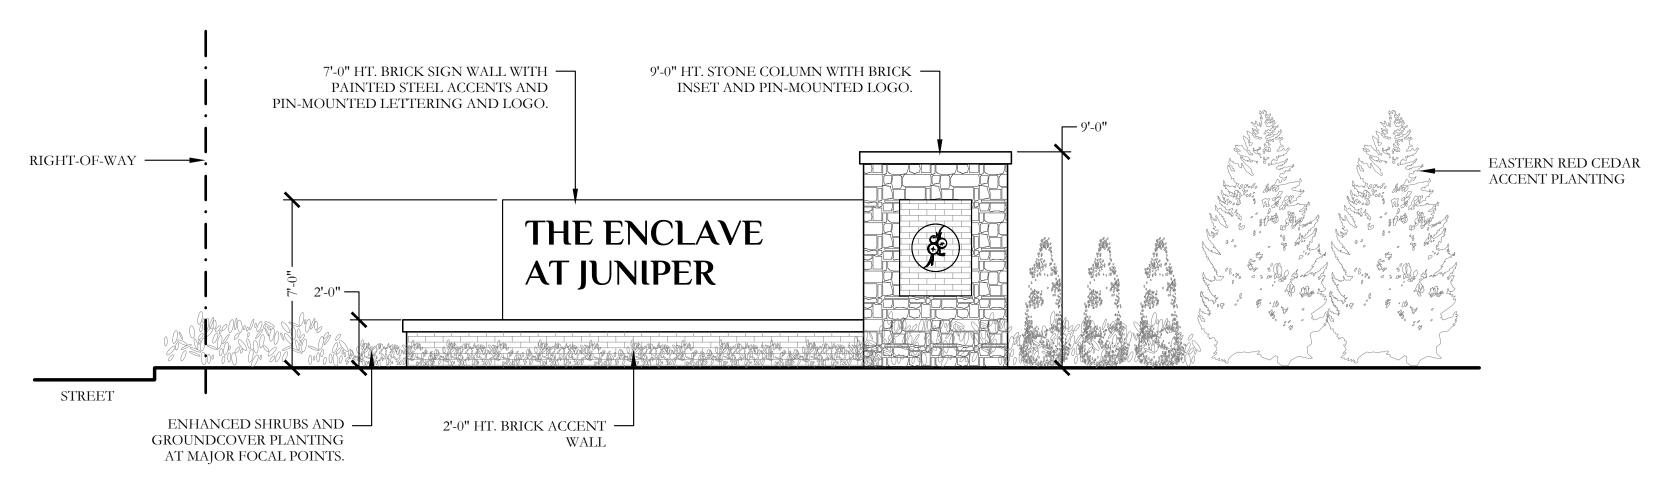

uth 81 degrees 46 minutes 04 seconds West, continuing with the north line of said Neller Addition, a distance of 90.00 feet to a 1/2-inch iron rod with cap stamped "DCA INC" found;

THENCE South 89 degrees 41 minutes 21 seconds West, continuing with the north line of said Neller Addition, a distance of 206.71 feet to a 1/2-inch iron rod found at the northwest corner of said Neller Addition, same being the northeast corner of the aforementioned 139.308 acre tract;

THENCE South 88 degrees 23 minutes 25 seconds West, with the north line of said 139.308 acre tract, a distance of 1,672.69 feet to the POINT OF BEGINNING and containing 261.9194 acres of land.









SHEET 1 OF 6 Owner Submittal 9-10-2024









MAIN ENTRY SIGNAGE WITHIN MEDIAN
ELEVATION



SECONDARY ENTRY SIGNAGE ELEVATION



ENCLAVE ENTRY SIGNAGE ELEVATION SCALE: 1/4'' = 1'-0''

JUNIPER / ENTRY MONUMENT ELEVATIONS





TYPICAL CROSS SECTION OF JOHN KING BLVD. ELEVATION SCALE: 1/4" = 1'-0"



TYPICAL ORNAMENTAL METAL FENCE AND COLUMNS
ELEVATION
SCALE: 1/2" = 1'-0"



SHEET 6 OF 6 Owner Submittal 9-10-2024

| Lot Type | Min Lot Size | Min Lot Size | Dwelling Units | % Dwel Un | actual sq ftg |
|----------|--------------|--------------|----------------|-----------|---------------|
| 1.5 acre | 185 x 200    | 65340        | 12             | 1.34%     |               |
| 1 acre   | 185 x 200    | 43560        | 13             | 1.45%     | 37000         |
| 3/4 acre | 120 X 200    | 32670        | 18             | 2.01%     |               |
| 100'     | 100x150      | 12000        | 66             | 7.37%     |