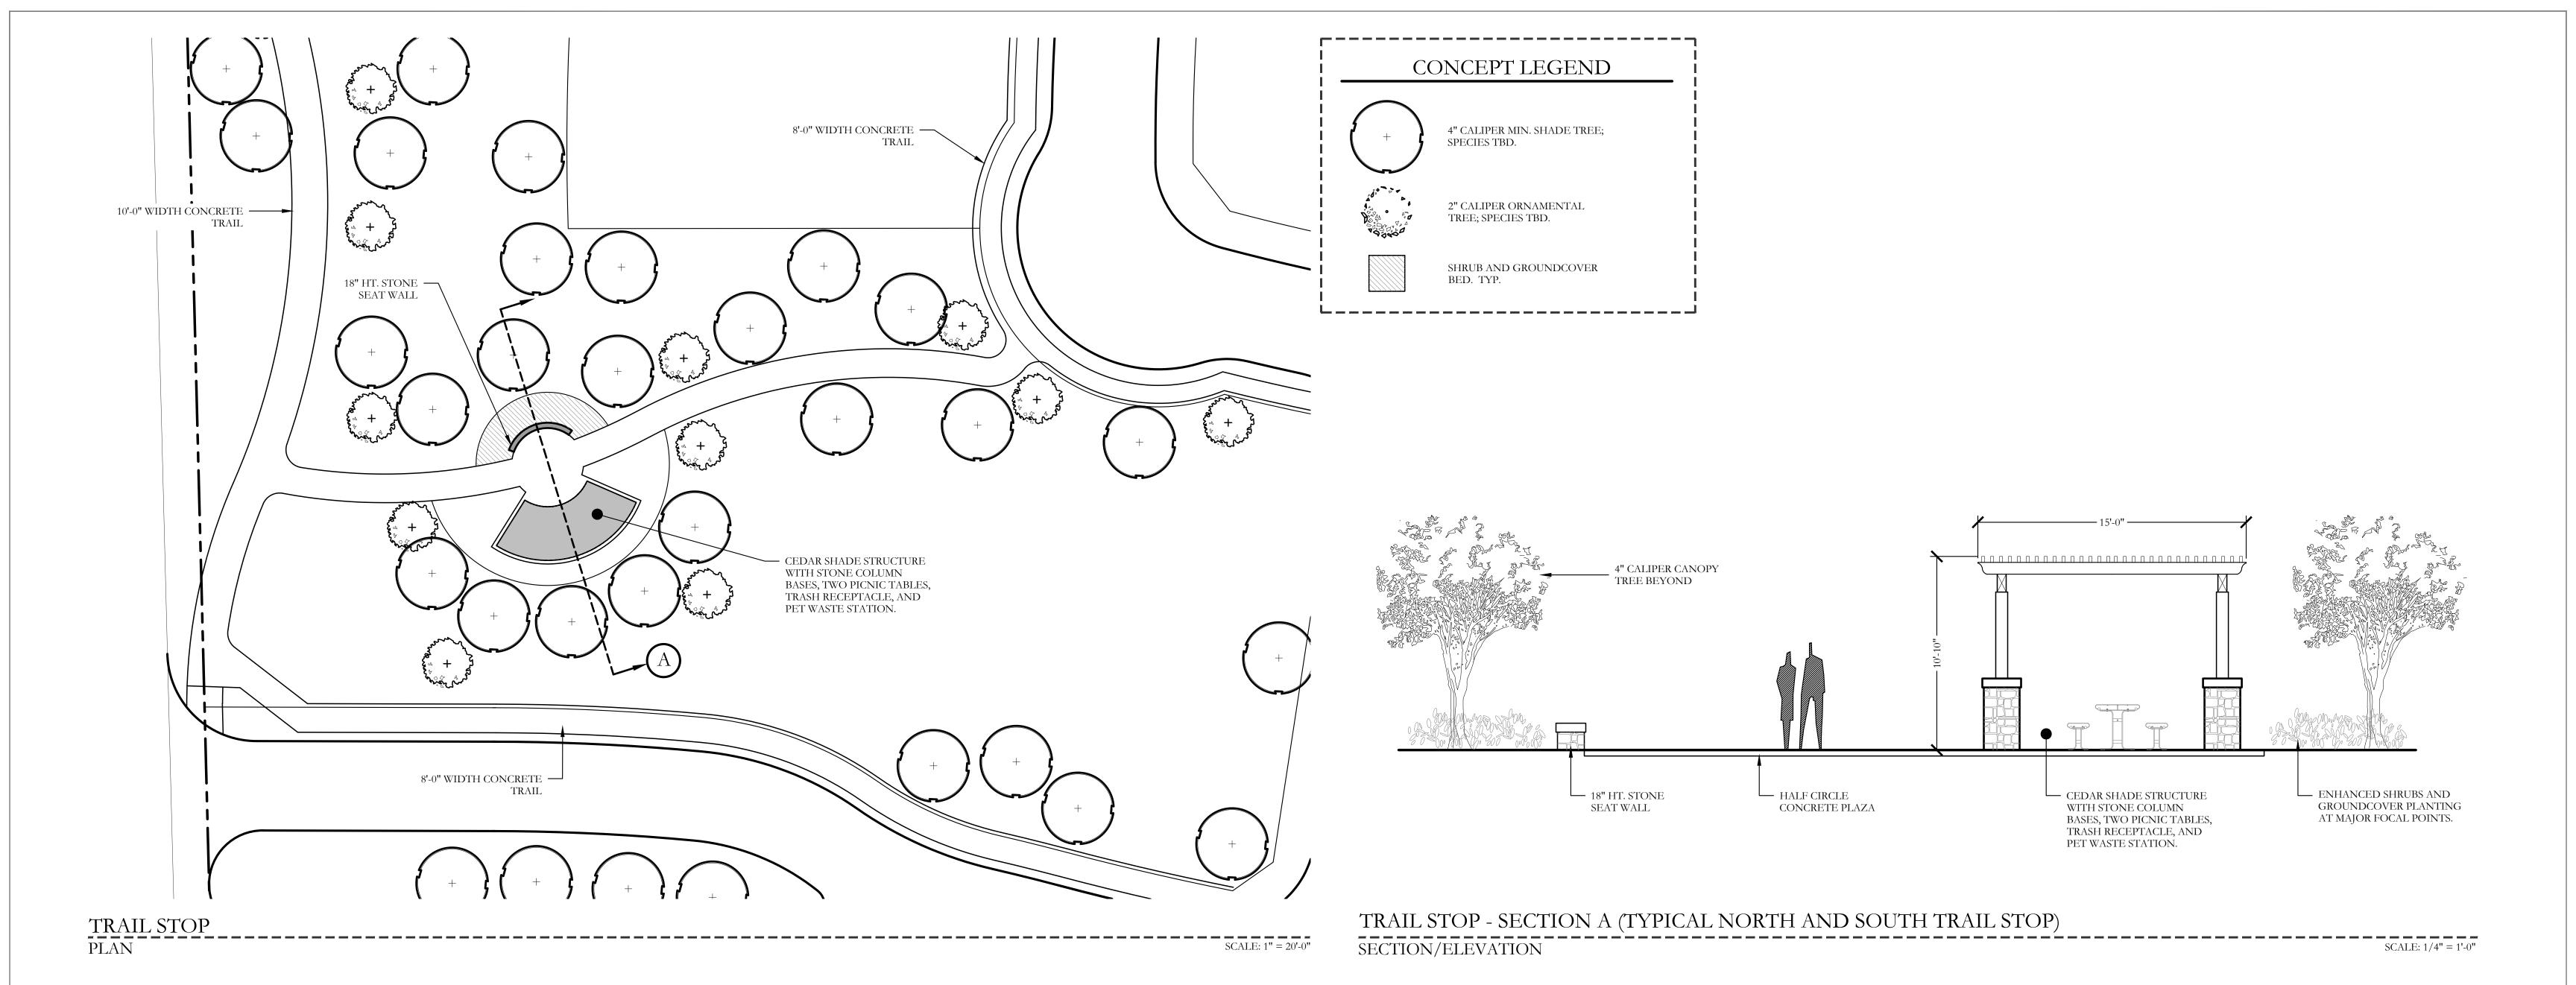

ion, a distance of 90.00 feet to a 1/2-inch iron rod with cap stamped "DCA INC" found;

THENCE South 89 degrees 41 minutes 21 seconds West, continuing with the north line of said Neller Addition, a distance of 206.71 feet to a 1/2-inch iron rod found at the northwest corner of said Neller Addition, same being the northeast corner of the aforementioned 139.308 acre tract;

THENCE South 88 degrees 23 minutes 25 seconds West, with the north line of said 139.308 acre tract, a distance of 1,672.69 feet to the POINT OF BEGINNING and containing 261.9194 acres of land.









SHEET 1 OF 6 Owner Submittal 9-10-2024









MAIN ENTRY SIGNAGE WITHIN MEDIAN
ELEVATION



SECONDARY ENTRY SIGNAGE ELEVATION



ENCLAVE ENTRY SIGNAGE ELEVATION SCALE: 1/4'' = 1'-0''

JUNIPER / ENTRY MONUMENT ELEVATIONS





TYPICAL CROSS SECTION OF JOHN KING BLVD. ELEVATION SCALE: 1/4" = 1'-0"



TYPICAL ORNAMENTAL METAL FENCE AND COLUMNS
ELEVATION
SCALE: 1/2" = 1'-0"



SHEET 6 OF 6 Owner Submittal 9-10-2024

| Lot Type | Min Lot Size | Min Lot Size | Dwelling Units | % Dwel Un | actual sq ftg |
|----------|--------------|--------------|----------------|-----------|---------------|
| 1.5 acre | 185 x 200    | 65340        | 12             | 1.34%     |               |
| 1 acre   | 185 x 200    | 43560        | 13             | 1.45%     | 37000         |
| 3/4 acre | 120 X 200    | 32670        | 18             | 2.01%     |               |
| 100'     | 100x150      | 12000        | 66             | 7.37%     | 15000         |
| 82'      | 82x125       | 9600         | 160            | 17.88%    | 10250