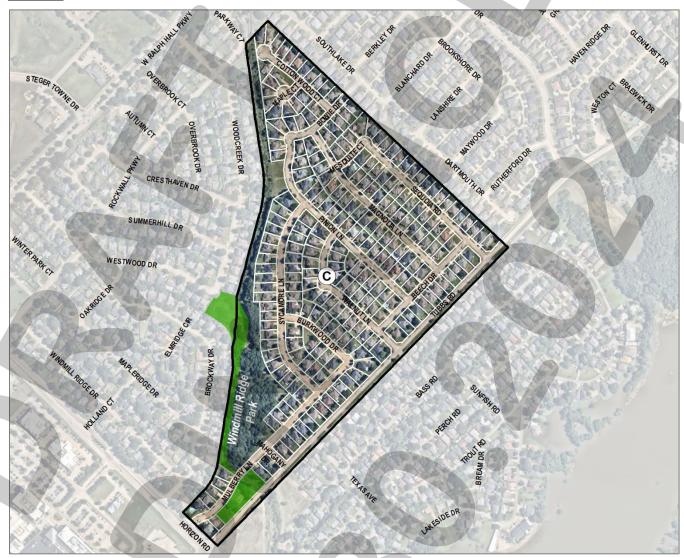

Planned Development District 13 (PD-13) -- also known as the Windmill Ridge Estates Subdivision and the Our Savior Lutheran Church -- was originally adopted in 1981, and currently consists of 15 pages of regulations within three (3) regulating ordinances. The Planned Development District also consists of approximately 31 development cases. The proposed draft ordinance consolidates these regulating ordinances and development cases into a single document. Staff should note that under the proposed amendment, staff is required to initiate zoning; however, the proposed consolidating ordinance will not change any of the requirements, concept plans, or development standards stipulated for any property in the Windmill Ridge Estates Subdivision or for the Our Savior Lutheran Church. To assist the Planning and Zoning Commission in understanding this zoning change, staff has included a copy of the current ordinances that make up Planned Development District 13 (PD-13), a timeline and summary of each development case associated with Planned Development District 13 (PD-13) will move forward in accordance with the following schedule:

**Case Number:** Z2024-032

Case Name: Amendment to Planned Development

District 13 (PD-13)

Case Type: Zoning

**Zoning:** Planned Development 13 (PD-13) **Case Address:** Windmill Ridge Estates Subdivision

Case Number: Z2024-032

Case Name: Amendment to Planned Development

District 13 (PD-13)

Case Type: Zoning

**Zoning**: Planned Development 13 (PD-13) **Case Address**: Windmill Ridge Estates Subdivision

Date Saved: 7/17/2024