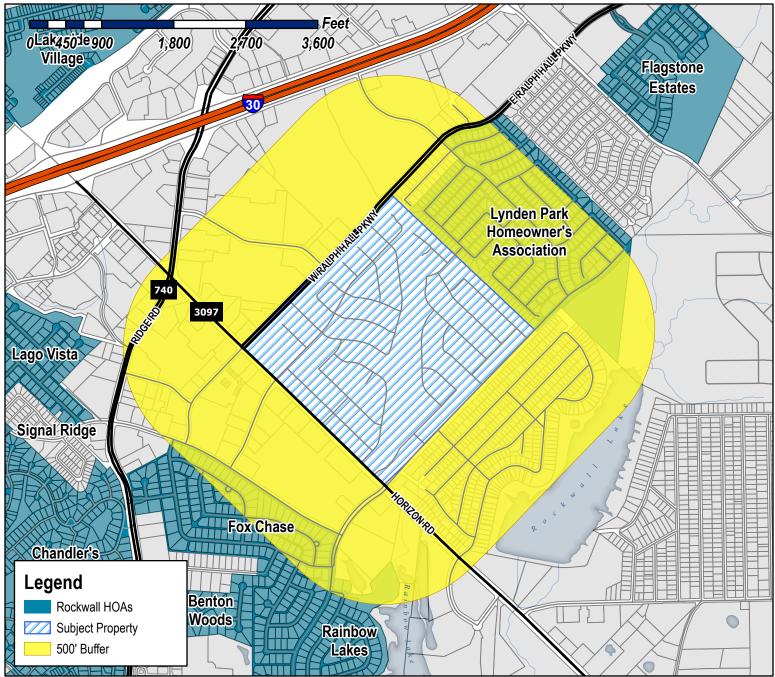

Planned Development District 13 (PD-13) -- also known as the Windmill Ridge Estates Subdivision and the Our Savior Lutheran Church -- was originally adopted in 1981, and currently consists of 15 pages of regulations within three (3) regulating ordinances. The Planned Development District also consists of approximately 31 development cases. The proposed draft ordinance consolidates these regulating ordinances and development cases into a single document. Staff should note that under the proposed amendment, staff is required to initiate zoning; however, the proposed consolidating ordinance will not change any of the requirements, concept plans, or development standards stipulated for any property in the Windmill Ridge Estates Subdivision or for the Our Savior Lutheran Church. To assist the Planning and Zoning Commission in understanding this zoning change, staff has included a copy of the current ordinances that make up Planned Development District 13 (PD-13), a timeline and summary of each development case associated with Planned Development District 13 (PD-13) will move forward in accordance with the following schedule:

**SUBJECT:** Development Cases for Planned Development District 13 (PD-13)

Planned Development District 13 (PD-13) -- also known as the Windmill Ridge Estates Subdivision and the Our Savior Lutheran Church -- was originally adopted in 1981, and currently consists of 15 pages of regulations within three (3) regulating ordinances. The following is a timeline and summary of the ~31 development cases associated with this Planned Development District: