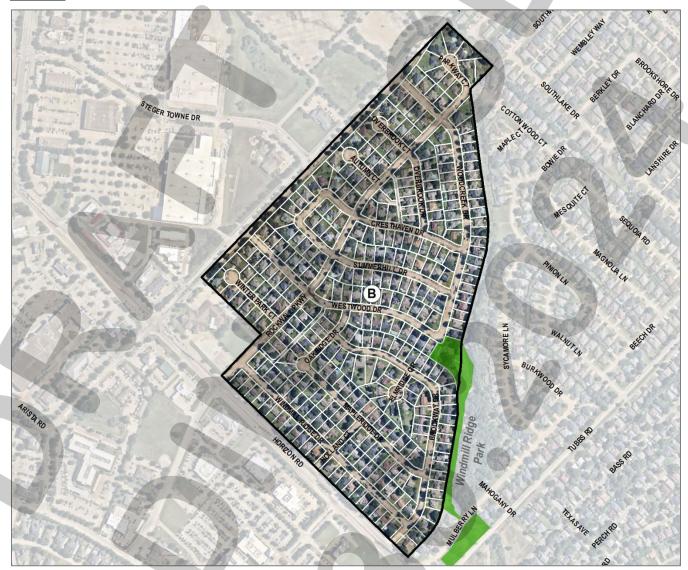

Planned Development District 13 (PD-13) -- also known as the Windmill Ridge Estates Subdivision and the Our Savior Lutheran Church -- was originally adopted in 1981, and currently consists of 15 pages of regulations within three (3) regulating ordinances. The Planned Development District also consists of approximately 31 development cases. The proposed draft ordinance consolidates these regulating ordinances and development cases into a single document. Staff should note that under the proposed amendment, staff is required to initiate zoning; however, the proposed consolidating ordinance will not change any of the requirements, concept plans, or development standards stipulated for any property in the Windmill Ridge Estates Subdivision or for the Our Savior Lutheran Church. To assist the Planning and Zoning Commission in understanding this zoning change, staff has included a copy of the current ordinances that make up Planned Development District 13 (PD-13), a timeline and summary of each development case associated with Planned Development District 13 (PD-13) will move forward in accordance with the following schedule:

**Case Number:** Z2024-032

Case Name: Amendment to Planned Development

District 13 (PD-13)

Case Type: Zoning

**Zoning:** Planned Development 13 (PD-13) **Case Address:** Windmill Ridge Estates Subdivision

Case Number: Z2024-032

Case Name: Amendment to Planned Development

District 13 (PD-13)

Case Type: Zoning

**Zoning**: Planned Development 13 (PD-13) **Case Address**: Windmill Ridge Estates Subdivision

Date Saved: 7/17/2024