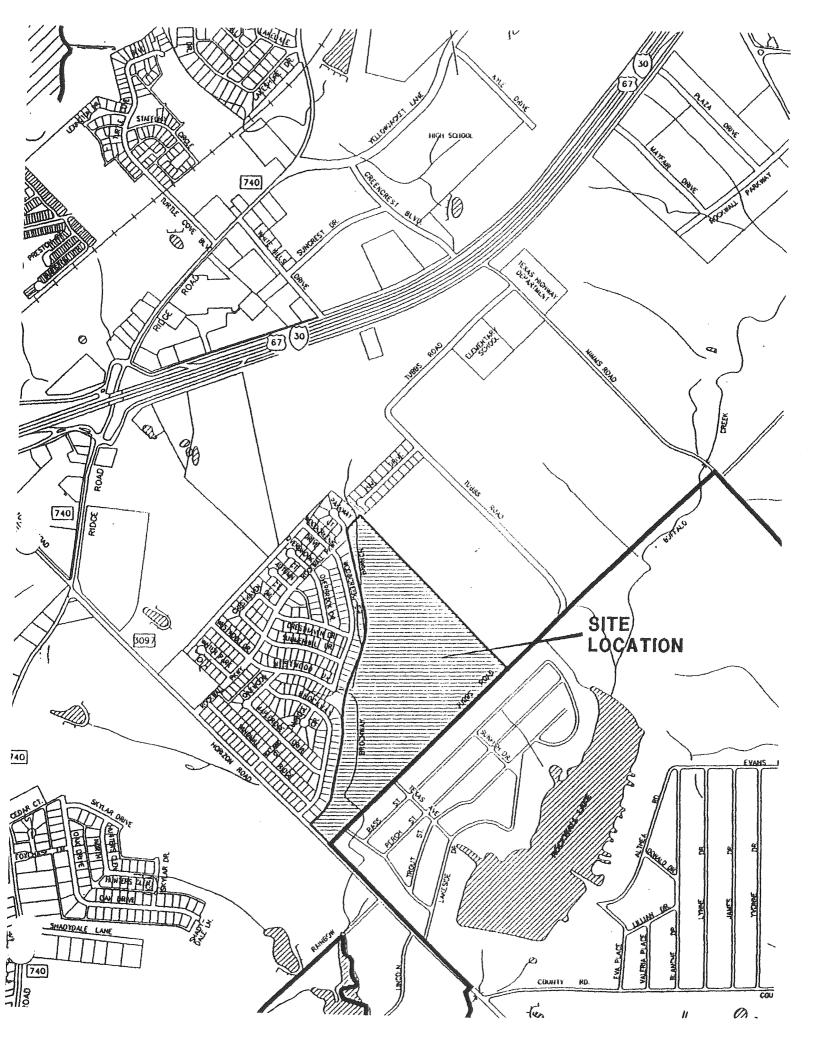

Planned Development District 13 (PD-13) -- also known as the Windmill Ridge Estates Subdivision and the Our Savior Lutheran Church -- was originally adopted in 1981, and currently consists of 15 pages of regulations within three (3) regulating ordinances. The Planned Development District also consists of approximately 31 development cases. The proposed draft ordinance consolidates these regulating ordinances and development cases into a single document. Staff should note that under the proposed amendment, staff is required to initiate zoning; however, the proposed consolidating ordinance will not change any of the requirements, concept plans, or development standards stipulated for any property in the Windmill Ridge Estates Subdivision or for the Our Savior Lutheran Church. To assist the Planning and Zoning Commission in understanding this zoning change, staff has included a copy of the current ordinances that make up Planned Development District 13 (PD-13), a timeline and summary of each development case associated with Planned Development District 13 (PD-13) will move forward in accordance with the following schedule:

**SUBJECT:** Development Cases for Planned Development District 13 (PD-13)

Planned Development District 13 (PD-13) -- also known as the Windmill Ridge Estates Subdivision and the Our Savior Lutheran Church -- was originally adopted in 1981, and currently consists of 15 pages of regulations within three (3) regulating ordinances. The following is a timeline and summary of the ~31 development cases associated with this Planned Development District: