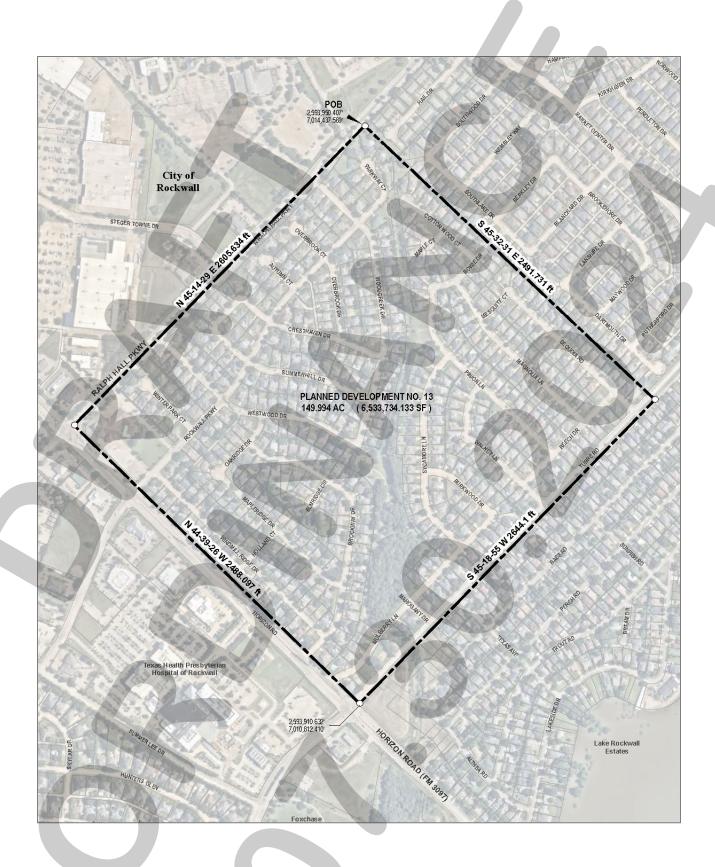

Planned Development District 13 (PD-13) -- also known as the Windmill Ridge Estates Subdivision and the Our Savior Lutheran Church -- was originally adopted in 1981, and currently consists of 15 pages of regulations within three (3) regulating ordinances. The Planned Development District also consists of approximately 31 development cases. The proposed draft ordinance consolidates these regulating ordinances and development cases into a single document. Staff should note that under the proposed amendment, staff is required to initiate zoning; however, the proposed consolidating ordinance will not change any of the requirements, concept plans, or development standards stipulated for any property in the Windmill Ridge Estates Subdivision or for the Our Savior Lutheran Church. To assist the Planning and Zoning Commission in understanding this zoning change, staff has included a copy of the current ordinances that make up Planned Development District 13 (PD-13), a timeline and summary of each development case associated with Planned Development District 13 (PD-13) will move forward in accordance with the following schedule:

**SUBJECT:** Development Cases for Planned Development District 13 (PD-13)

Planned Development District 13 (PD-13) -- also known as the Windmill Ridge Estates Subdivision and the Our Savior Lutheran Church -- was originally adopted in 1981, and currently consists of 15 pages of regulations within three (3) regulating ordinances. The following is a timeline and summary of the ~31 development cases associated with this Planned Development District: