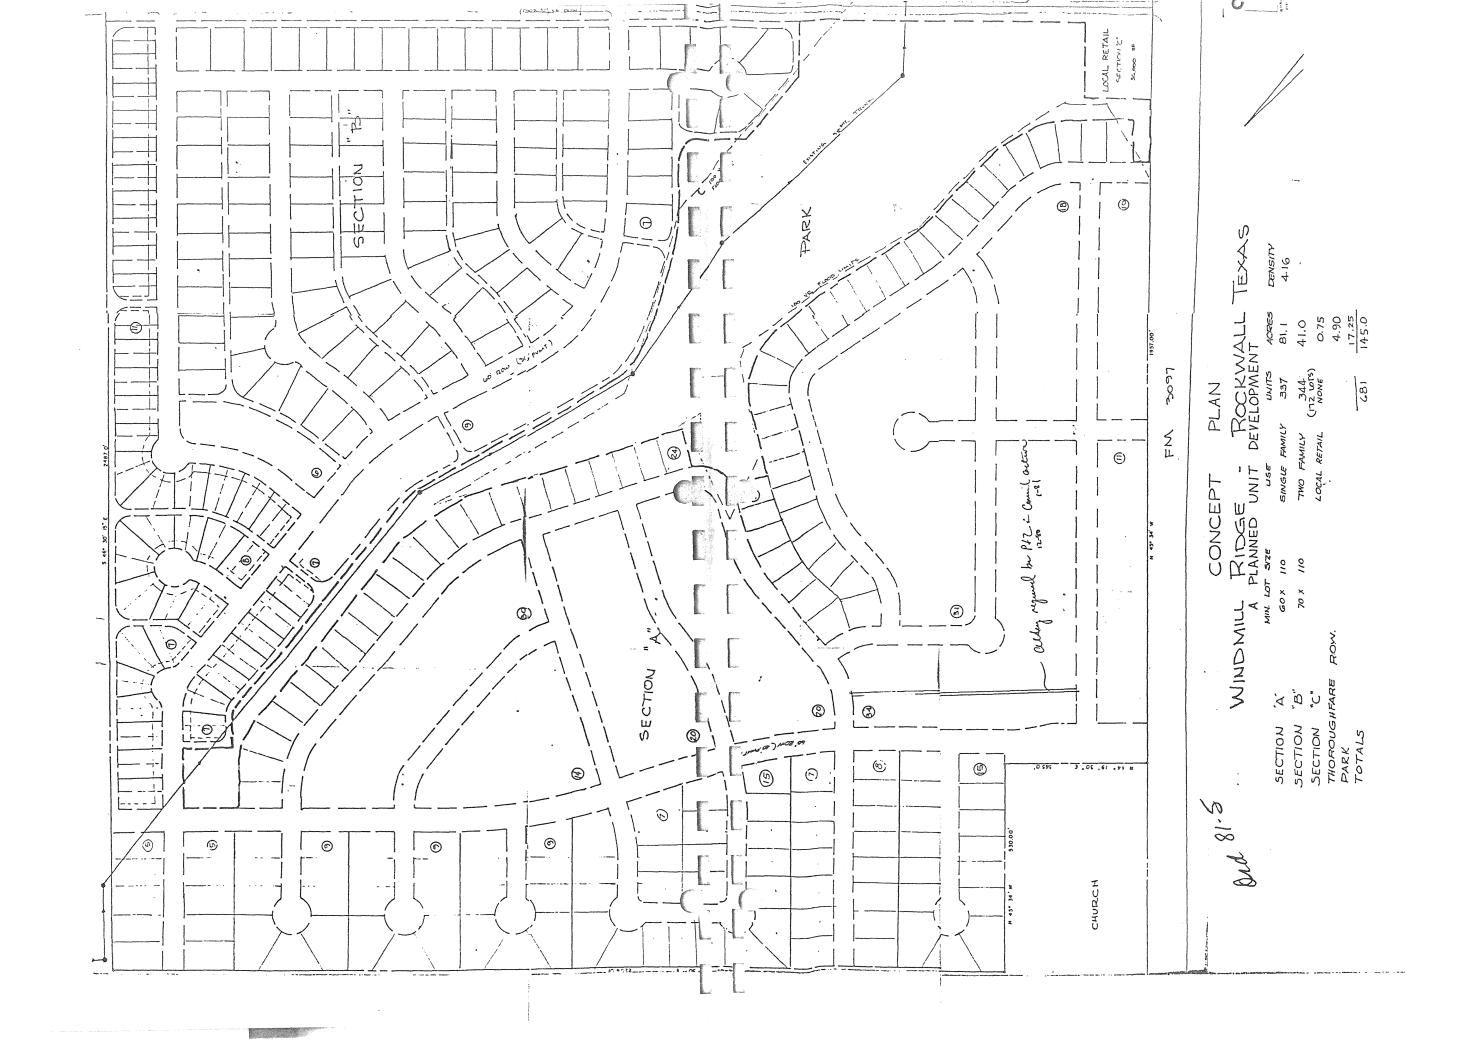

Planned Development District 13 (PD-13) -- also known as the Windmill Ridge Estates Subdivision and the Our Savior Lutheran Church -- was originally adopted in 1981, and currently consists of 15 pages of regulations within three (3) regulating ordinances. The Planned Development District also consists of approximately 31 development cases. The proposed draft ordinance consolidates these regulating ordinances and development cases into a single document. Staff should note that under the proposed amendment, staff is required to initiate zoning; however, the proposed consolidating ordinance will not change any of the requirements, concept plans, or development standards stipulated for any property in the Windmill Ridge Estates Subdivision or for the Our Savior Lutheran Church. To assist the Planning and Zoning Commission in understanding this zoning change, staff has included a copy of the current ordinances that make up Planned Development District 13 (PD-13), a timeline and summary of each development case associated with Planned Development District 13 (PD-13) will move forward in accordance with the following schedule:

**SUBJECT:** Development Cases for Planned Development District 13 (PD-13)

Planned Development District 13 (PD-13) -- also known as the Windmill Ridge Estates Subdivision and the Our Savior Lutheran Church -- was originally adopted in 1981, and currently consists of 15 pages of regulations within three (3) regulating ordinances. The following is a timeline and summary of the ~31 development cases associated with this Planned Development District:

<u>RED</u>: EXPIRED ORDINANCES
<u>BLUE</u>: SUPERSEDED ORDINANCES

**GREEN: PARTIALLY SUPERSEDED ORDINANCES** 

**ORANGE: ORDINANCES** 

- NOVEMBER 7, 1960 (ORDINANCE NO. 60-03): A portion of the subject property was annexed into the City of Rockwall.
- <u>AUGUST 2, 1976 (ORDINANCE NO. 76-11)</u>: The remainder of the subject property was annexed into the City of Rockwall.
- 1980: At some point in 1980, the Our Savior Lutheran Church was constructed.
- <u>AUGUST 2, 1976 (ORDINANCE NO. 76-12; PZ1976-004)</u>: Zoning Change from an Agricultural (AG) District to Single-Family 4 (SF-4) District for a 149.97-acre tract of land (i.e. the Windmill Ridge Estates Subdivision). [SUPERSEDED BY ORDINANCE NO. 81-05]
- <u>FEBRUARY 2, 1981 (ORDINANCE NO. 81-05; PZ1980-011-01)</u>: Zoning Change from Single-Family 4 (SF-4) District to Planned Development District 13 (PD-13) was approved by the City Council. This established the zoning for the Windmill Ridge Estates Subdivision and the Our Savior Lutheran Church. [PARTIALLY SUPERSEDED/AMENDED BY ORDINANCE NO. 84-43 & 94-41]
- NOVEMBER 24, 1981 (PZ1981-018-01): Zoning Change to amend Planned Development District 13 (PD-13) [Ordinance No. 81-05] was withdrawn.
- <u>AUGUST 1, 1982 (NO CASE FILE; VOLUME 15, SLIDE 26)</u>: Final Plat for Windmill Ridge Estates, Phase 1A was filed with Rockwall County on August 1, 1982 and created 54 single-family residential lots.
- <u>1983 (PZ1983-73-01; CASE FILE MISSING)</u>: The case file is missing, but the case log indicates that the case was concerning fencing for the Windmill Ridge Estates Subdivision.
- <u>FEBRUARY 6, 1984 (PZ1984-005-01 & PZ1984-005-02)</u>: Final Plat and Concept Plan for Windmill Ridge Estates, Phase 1B was approved by the City Council.
- MARCH 1, 1984 (PZ1984-020-01): Final Plat for Windmill Ridge Estates, Phase 1B was withdrawn by the applicant.
- MARCH 5, 1984 (PZ1984-029-01 & PZ1984-029-02): Preliminary Plat and Concept Plan for Windmill Ridge Estates, Phase 2A was approved by the City Council.
- <u>APRIL 2, 1984 (PZ1984-041-01)</u>: Final Plat for Windmill Ridge Estates, Phase 2A was approved by the City Council. This
  was filed with Rockwall County on October 15, 1984 and created 82 single-family residential lots.
- <u>SEPTEMBER 10, 1984 (ORDINANCE NO. 84-43; PZ1984-079-01)</u>: Amended *Ordinance No. 81-05* to allow a *Temporary Mobile Classroom Building* for a period of two (2) years. Also, adopted a concept plan for the Our Savior Lutheran Church. [EXPIRED; NO LONGER APPLICABLE]
- <u>FEBRUARY 18, 1985 (PZ1984-132-01)</u>: Preliminary Plat for Windmill Ridge Estates, Phase 3A was approved by the City Council.
- OCTOBER 15, 1985 (PZ1985-068-01): Final Plat for Windmill Ridge Estates, Phase 3A was approved by the City Council. This was filed with Rockwall County on February 18, 1986 and created 112 single-family residential lots.