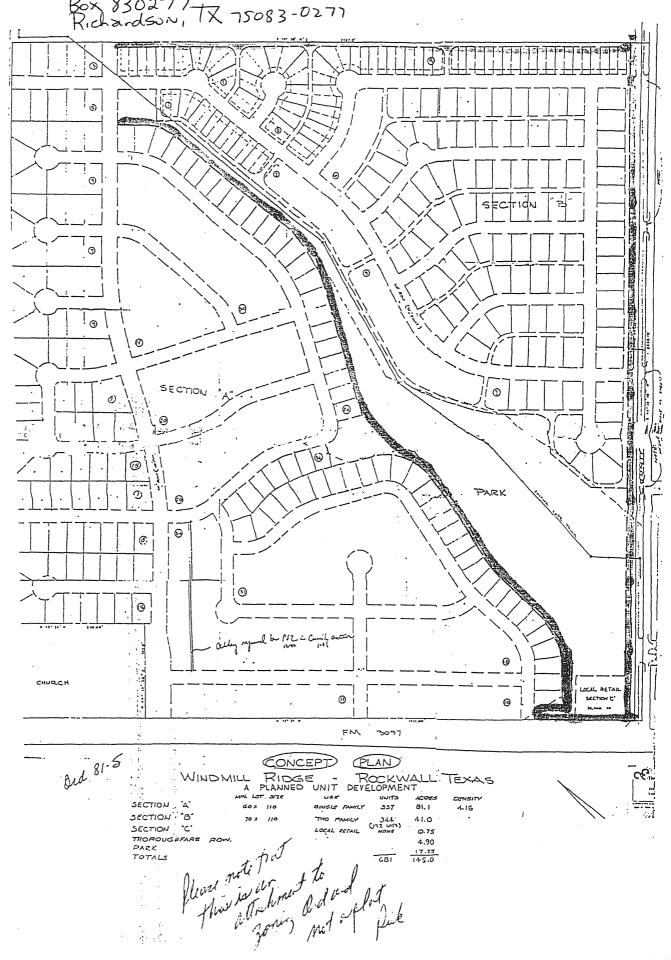

Planned Development District 13 (PD-13) -- also known as the Windmill Ridge Estates Subdivision and the Our Savior Lutheran Church -- was originally adopted in 1981, and currently consists of 15 pages of regulations within three (3) regulating ordinances. The Planned Development District also consists of approximately 31 development cases. The proposed draft ordinance consolidates these regulating ordinances and development cases into a single document. Staff should note that under the proposed amendment, staff is required to initiate zoning; however, the proposed consolidating ordinance will not change any of the requirements, concept plans, or development standards stipulated for any property in the Windmill Ridge Estates Subdivision or for the Our Savior Lutheran Church. To assist the Planning and Zoning Commission in understanding this zoning change, staff has included a copy of the current ordinances that make up Planned Development District 13 (PD-13), a timeline and summary of each development case associated with Planned Development District 13 (PD-13) will move forward in accordance with the following schedule:

**SUBJECT:** Development Cases for Planned Development District 13 (PD-13)

Planned Development District 13 (PD-13) -- also known as the Windmill Ridge Estates Subdivision and the Our Savior Lutheran Church -- was originally adopted in 1981, and currently consists of 15 pages of regulations within three (3) regulating ordinances. The following is a timeline and summary of the ~31 development cases associated with this Planned Development District:

<u>RED</u>: EXPIRED ORDINANCES
<u>BLUE</u>: SUPERSEDED ORDINANCES

**GREEN: PARTIALLY SUPERSEDED ORDINANCES** 

**ORANGE: ORDINANCES** 

- NOVEMBER 7, 1960 (ORDINANCE NO. 60-03): A portion of the subject property was annexed into the City of Rockwall.
- <u>AUGUST 2, 1976 (ORDINANCE NO. 76-11)</u>: The remainder of the subject property was annexed into the City of Rockwall.
- 1980: At some point in 1980, the Our Savior Lutheran Church was constructed.
- <u>AUGUST 2, 1976 (ORDINANCE NO. 76-12; PZ1976-004)</u>: Zoning Change from an Agricultural (AG) District to Single-Family 4 (SF-4) District for a 149.97-acre tract of land (i.e. the Windmill Ridge Estates Subdivision). [SUPERSEDED BY ORDINANCE NO. 81-05]
- <u>FEBRUARY 2, 1981 (ORDINANCE NO. 81-05; PZ1980-011-01)</u>: Zoning Change from Single-Family 4 (SF-4) District to Planned Development District 13 (PD-13) was approved by the City Council. This established the zoning for the Windmill Ridge Estates Subdivision and the Our Savior Lutheran Church. [PARTIALLY SUPERSEDED/AMENDED BY ORDINANCE NO. 84-43 & 94-41]
- NOVEMBER 24, 1981 (PZ1981-018-01): Zoning Change to amend Planned Development District 13 (PD-13) [Ordinance No. 81-05] was withdrawn.
- <u>AUGUST 1, 1982 (NO CASE FILE; VOLUME 15, SLIDE 26)</u>: Final Plat for Windmill Ridge Estates, Phase 1A was filed with Rockwall County on August 1, 1982 and created 54 single-family residential lots.
- <u>1983 (PZ1983-73-01; CASE FILE MISSING)</u>: The case file is missing, but the case log indicates that the case was concerning fencing for the Windmill Ridge Estates Subdivision.
- <u>FEBRUARY 6, 1984 (PZ1984-005-01 & PZ1984-005-02)</u>: Final Plat and Concept Plan for Windmill Ridge Estates, Phase 1B was approved by the City Council.
- MARCH 1, 1984 (PZ1984-020-01): Final Plat for Windmill Ridge Estates, Phase 1B was withdrawn by the applicant.
- MARCH 5, 1984 (PZ1984-029-01 & PZ1984-029-02): Preliminary Plat and Concept Plan for Windmill Ridge Estates, Phase 2A was approved by the City Council.
- <u>APRIL 2, 1984 (PZ1984-041-01)</u>: Final Plat for Windmill Ridge Estates, Phase 2A was approved by the City Council. This
  was filed with Rockwall County on October 15, 1984 and created 82 single-family residential lots.
- <u>SEPTEMBER 10, 1984 (ORDINANCE NO. 84-43; PZ1984-079-01)</u>: Amended *Ordinance No. 81-05* to allow a *Temporary Mobile Classroom Building* for a period of two (2) years. Also, adopted a concept plan for the Our Savior Lutheran Church. [EXPIRED; NO LONGER APPLICABLE]
- <u>FEBRUARY 18, 1985 (PZ1984-132-01)</u>: Preliminary Plat for Windmill Ridge Estates, Phase 3A was approved by the City Council.
- OCTOBER 15, 1985 (PZ1985-068-01): Final Plat for Windmill Ridge Estates, Phase 3A was approved by the City Council. This was filed with Rockwall County on February 18, 1986 and created 112 single-family residential lots.