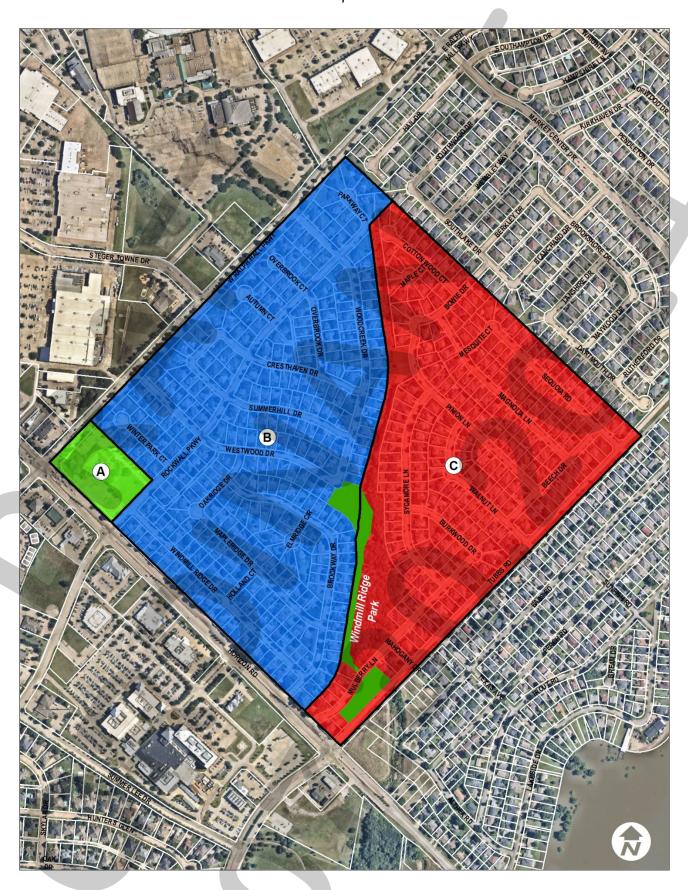

Planned Development District 13 (PD-13) -- also known as the Windmill Ridge Estates Subdivision and the Our Savior Lutheran Church -- was originally adopted in 1981, and currently consists of 15 pages of regulations within three (3) regulating ordinances. The Planned Development District also consists of approximately 31 development cases. The proposed draft ordinance consolidates these regulating ordinances and development cases into a single document. Staff should note that under the proposed amendment, staff is required to initiate zoning; however, the proposed consolidating ordinance will not change any of the requirements, concept plans, or development standards stipulated for any property in the Windmill Ridge Estates Subdivision or for the Our Savior Lutheran Church. To assist the Planning and Zoning Commission in understanding this zoning change, staff has included a copy of the current ordinances that make up Planned Development District 13 (PD-13), a timeline and summary of each development case associated with Planned Development District 13 (PD-13) will move forward in accordance with the following schedule:

**SUBJECT:** Development Cases for Planned Development District 13 (PD-13)

Planned Development District 13 (PD-13) -- also known as the Windmill Ridge Estates Subdivision and the Our Savior Lutheran Church -- was originally adopted in 1981, and currently consists of 15 pages of regulations within three (3) regulating ordinances. The following is a timeline and summary of the ~31 development cases associated with this Planned Development District: