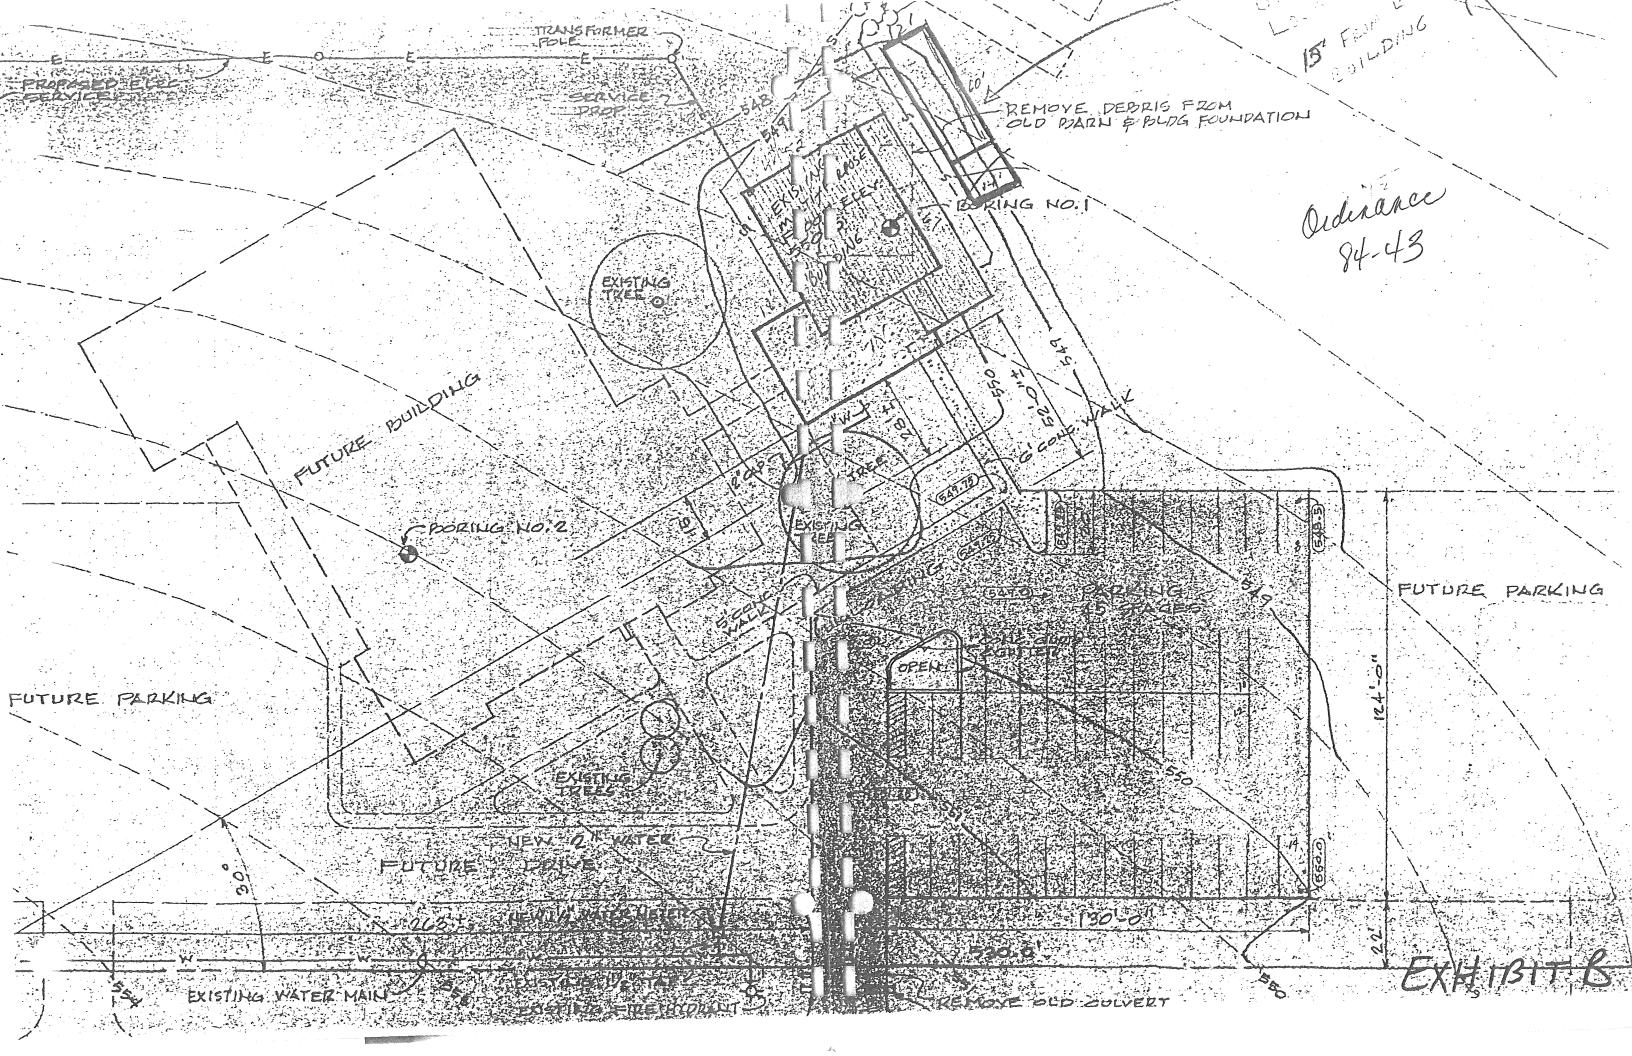

<u>RED</u>: EXPIRED ORDINANCES
<u>BLUE</u>: SUPERSEDED ORDINANCES

**GREEN: PARTIALLY SUPERSEDED ORDINANCES** 

**ORANGE: ORDINANCES** 

- NOVEMBER 7, 1960 (ORDINANCE NO. 60-03): A portion of the subject property was annexed into the City of Rockwall.
- <u>AUGUST 2, 1976 (ORDINANCE NO. 76-11)</u>: The remainder of the subject property was annexed into the City of Rockwall.
- 1980: At some point in 1980, the Our Savior Lutheran Church was constructed.
- <u>AUGUST 2, 1976 (ORDINANCE NO. 76-12; PZ1976-004)</u>: Zoning Change from an Agricultural (AG) District to Single-Family 4 (SF-4) District for a 149.97-acre tract of land (i.e. the Windmill Ridge Estates Subdivision). [SUPERSEDED BY ORDINANCE NO. 81-05]
- <u>FEBRUARY 2, 1981 (ORDINANCE NO. 81-05; PZ1980-011-01)</u>: Zoning Change from Single-Family 4 (SF-4) District to Planned Development District 13 (PD-13) was approved by the City Council. This established the zoning for the Windmill Ridge Estates Subdivision and the Our Savior Lutheran Church. [PARTIALLY SUPERSEDED/AMENDED BY ORDINANCE NO. 84-43 & 94-41]
- NOVEMBER 24, 1981 (PZ1981-018-01): Zoning Change to amend Planned Development District 13 (PD-13) [Ordinance No. 81-05] was withdrawn.
- <u>AUGUST 1, 1982 (NO CASE FILE; VOLUME 15, SLIDE 26)</u>: Final Plat for Windmill Ridge Estates, Phase 1A was filed with Rockwall County on August 1, 1982 and created 54 single-family residential lots.
- <u>1983 (PZ1983-73-01; CASE FILE MISSING)</u>: The case file is missing, but the case log indicates that the case was concerning fencing for the Windmill Ridge Estates Subdivision.
- <u>FEBRUARY 6, 1984 (PZ1984-005-01 & PZ1984-005-02)</u>: Final Plat and Concept Plan for Windmill Ridge Estates, Phase 1B was approved by the City Council.
- MARCH 1, 1984 (PZ1984-020-01): Final Plat for Windmill Ridge Estates, Phase 1B was withdrawn by the applicant.
- MARCH 5, 1984 (PZ1984-029-01 & PZ1984-029-02): Preliminary Plat and Concept Plan for Windmill Ridge Estates, Phase 2A was approved by the City Council.
- <u>APRIL 2, 1984 (PZ1984-041-01)</u>: Final Plat for Windmill Ridge Estates, Phase 2A was approved by the City Council. This
  was filed with Rockwall County on October 15, 1984 and created 82 single-family residential lots.
- <u>SEPTEMBER 10, 1984 (ORDINANCE NO. 84-43; PZ1984-079-01)</u>: Amended *Ordinance No. 81-05* to allow a *Temporary Mobile Classroom Building* for a period of two (2) years. Also, adopted a concept plan for the Our Savior Lutheran Church. [EXPIRED; NO LONGER APPLICABLE]
- <u>FEBRUARY 18, 1985 (PZ1984-132-01)</u>: Preliminary Plat for Windmill Ridge Estates, Phase 3A was approved by the City Council.
- OCTOBER 15, 1985 (PZ1985-068-01): Final Plat for Windmill Ridge Estates, Phase 3A was approved by the City Council. This was filed with Rockwall County on February 18, 1986 and created 112 single-family residential lots.

- <u>JULY 20, 1987 (PZ1987-046-01)</u>: Front yard fence for 117 and 119 Windmill Ridge Drive was approved by the City Council on July 20, 1987 allowing a split rail fence not to exceed 36-inches in height. This was for the two (2) model homes for Centennial Homes, Inc. located on Lots 1 & 2, Block B, Windmill Ridge Estates No. 1A.
- <u>JANUARY 7, 1994 (PZ1993-038-01)</u>: Zoning Change to amend Planned Development District 13 (PD-13) was withdrawn on January 7, 1994.
- <u>JANUARY 17, 1994 (PZ1993-038-02)</u>: Preliminary Plat for Windmill Ridge Estates, Phase 3B was approved by the City Council.
- <u>APRIL 18, 1994 (PZ1993-038-03 or PZ1994-08B-01 & PZ1994-08B-02)</u>: Final Plat and Preliminary Plat for Windmill Ridge Estates, Phase 3B was approved by the City Council. The Final Plat was filed with Rockwall County on September 12, 1994 and created 79 single-family residential lots.
- <u>JANUARY 9, 1995 (ORDINANCE NO. 94-41; PZ1994-040-01)</u>: Zoning Change amending Planned Development District 13 (PD-13) to change the existing zoning from allowing *Duplex* and General Retail (GR) District land uses to Single-Family 6 (SF-6) District allowing a minimum lot size of 6,600 SF and an average lot size of 7,000 SF.
- <u>JUNE 3, 1996 (PZ1996-036-01)</u>: Preliminary Plat for Windmill Ridge Estates, Phases 4 & 4B was approved by the City Council.
- MARCH 17, 1997 (PZ1996-074-01): Final Plat for Windmill Ridge Estates, Phase 4 was approved by the City Council.
- <u>JUNE 16, 1997 (PZ1997-033-01)</u>: Final Plat for Windmill Ridge Estates, Phase 4 was reapproved by the City Council. This was filed with Rockwall County on September 22, 1997 and created 78 single-family residential lots.
- <u>JUNE 18, 2001 (PZ2000-085-01)</u>: Final Plat for Windmill Ridge Estates, Phase 4B was approved by the City Council. This was filed with Rockwall County on December 3, 2001 and created 166 single-family residential lots.
- <u>APRIL 16, 2001 (PZ2001-030-01, PZ2001-030-02, PZ2001-030-03, & PZ2001-030-04)</u>: The City Council approved a
   Final Plat for the Our Savior Lutheran Church establishing it as Lot 1, Block 1, Our Savior Lutheran Church Addition. This
   was filed with Rockwall County on May 15, 2001. The City Council also approved a Site Plan, Building Elevations, and
   Landscape Plan for the Our Savior Lutheran Church.
- JANUARY 3, 2012 (SP2011-012): An Administrative Site Plan was approved for Our Savior Lutheran Church.
- <u>JULY 31, 2012 (MIS2012-008)</u>: Miscellaneous Case for the removal of trees on the Our Savior Lutheran Church was approved by the Planning and Zoning Commission.
- <u>JUNE 7, 2021 (P2021-025)</u>: The City Council approved a Replat for the Our Savior Lutheran Church changing the legal description from Lot 1, Block 1, Our Savior Lutheran Church Addition to Lot 2, Block 1, Our Savior Lutheran Church Addition.