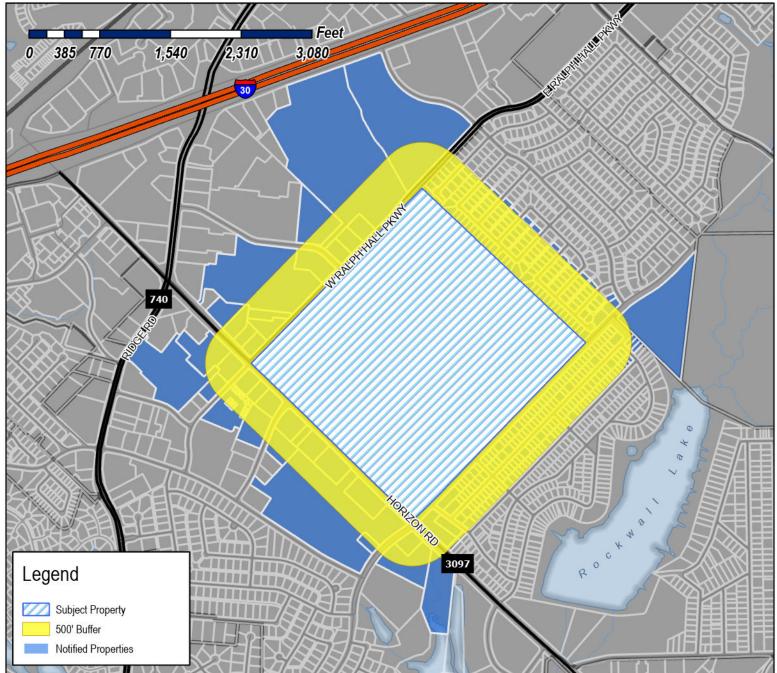

Planned Development District 13 (PD-13) -- also known as the Windmill Ridge Estates Subdivision and the Our Savior Lutheran Church -- was originally adopted in 1981, and currently consists of 15 pages of regulations within three (3) regulating ordinances. The Planned Development District also consists of approximately 31 development cases. The proposed draft ordinance consolidates these regulating ordinances and development cases into a single document. Staff should note that under the proposed amendment, staff is required to initiate zoning; however, the proposed consolidating ordinance will not change any of the requirements, concept plans, or development standards stipulated for any property in the Windmill Ridge Estates Subdivision or for the Our Savior Lutheran Church. To assist the Planning and Zoning Commission in understanding this zoning change, staff has included a copy of the current ordinances that make up Planned Development District 13 (PD-13), a timeline and summary of each development case associated with Planned Development District 13 (PD-13) will move forward in accordance with the following schedule:

**SUBJECT:** Development Cases for Planned Development District 13 (PD-13)

Planned Development District 13 (PD-13) -- also known as the Windmill Ridge Estates Subdivision and the Our Savior Lutheran Church -- was originally adopted in 1981, and currently consists of 15 pages of regulations within three (3) regulating ordinances. The following is a timeline and summary of the ~31 development cases associated with this Planned Development District: