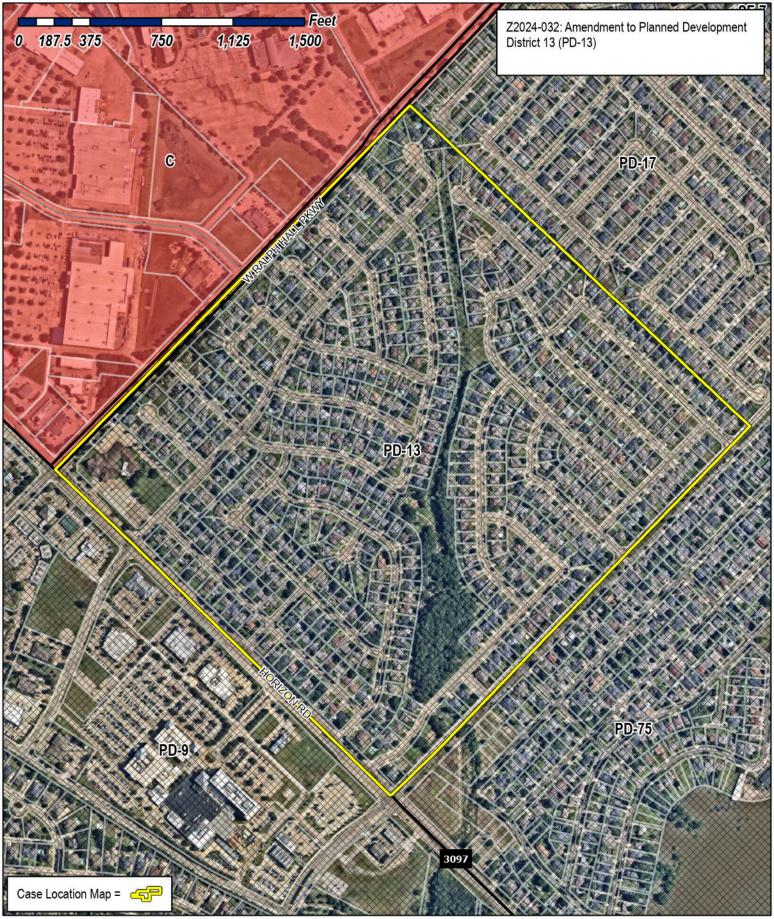

Planned Development District 13 (PD-13) -- also known as the Windmill Ridge Estates Subdivision and the Our Savior Lutheran Church -- was originally adopted in 1981, and currently consists of 15 pages of regulations within three (3) regulating ordinances. The Planned Development District also consists of approximately 31 development cases. The proposed draft ordinance consolidates these regulating ordinances and development cases into a single document. Staff should note that under the proposed amendment, staff is required to initiate zoning; however, the proposed consolidating ordinance will not change any of the requirements, concept plans, or development standards stipulated for any property in the Windmill Ridge Estates Subdivision or for the Our Savior Lutheran Church. To assist the Planning and Zoning Commission in understanding this zoning change, staff has included a copy of the current ordinances that make up Planned Development District 13 (PD-13), a timeline and summary of each development case associated with Planned Development District 13 (PD-13) will move forward in accordance with the following schedule:

**SUBJECT:** Development Cases for Planned Development District 13 (PD-13)

Planned Development District 13 (PD-13) -- also known as the Windmill Ridge Estates Subdivision and the Our Savior Lutheran Church -- was originally adopted in 1981, and currently consists of 15 pages of regulations within three (3) regulating ordinances. The following is a timeline and summary of the ~31 development cases associated with this Planned Development District: