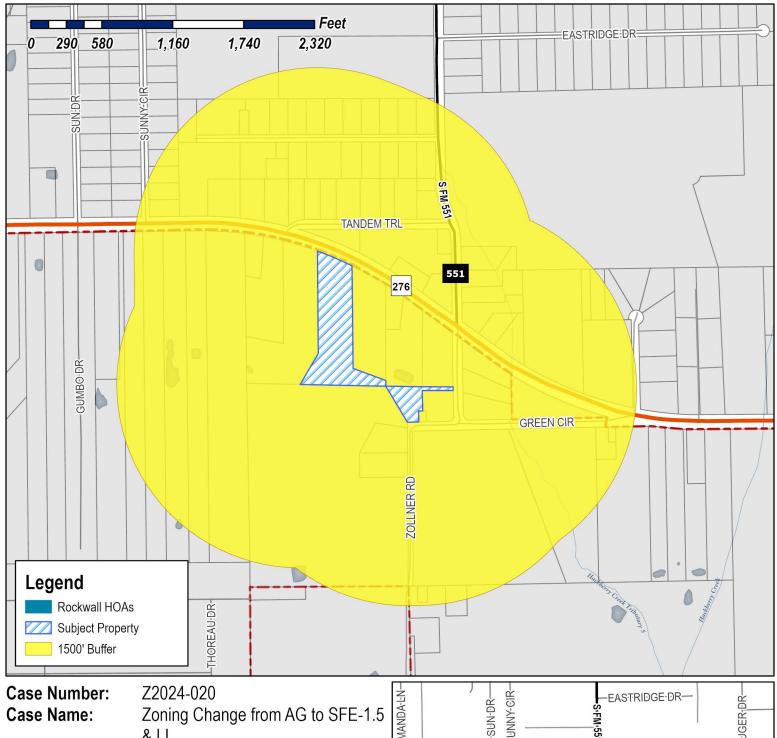

Case Type:

Case Address:

Zoning:

For Questions on this Case Call (972) 771-7745

& LI

Zoning

Zoning Change from AG to SFE-1.5

Agricultural (AG) District

**Case Number:** Z2024-020

**Case Name:** Zoning Change from AG To SFE-1.5

& LI

Case Type: Zoning

**Zoning:** Agricultural (AG) District

Case Address: 172 Zollner Road

Date Saved: 4/18/2024

For Questions on this Case Call: (972) 771-7745