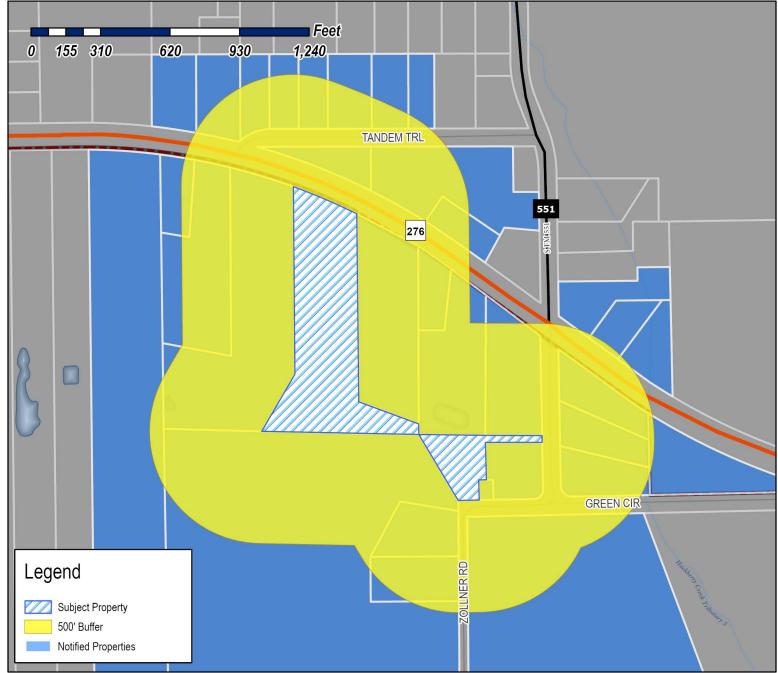

Case Type:

Case Address:

Zoning:

For Questions on this Case Call (972) 771-7745

& LI

Zoning

Zoning Change from AG to SFE-1.5

Agricultural (AG) District

**Case Number:** Z2024-020

**Case Name:** Zoning Change from AG To SFE-1.5

& LI

Case Type: Zoning

**Zoning:** Agricultural (AG) District

Case Address: 172 Zollner Road

Date Saved: 4/18/2024

For Questions on this Case Call: (972) 771-7745