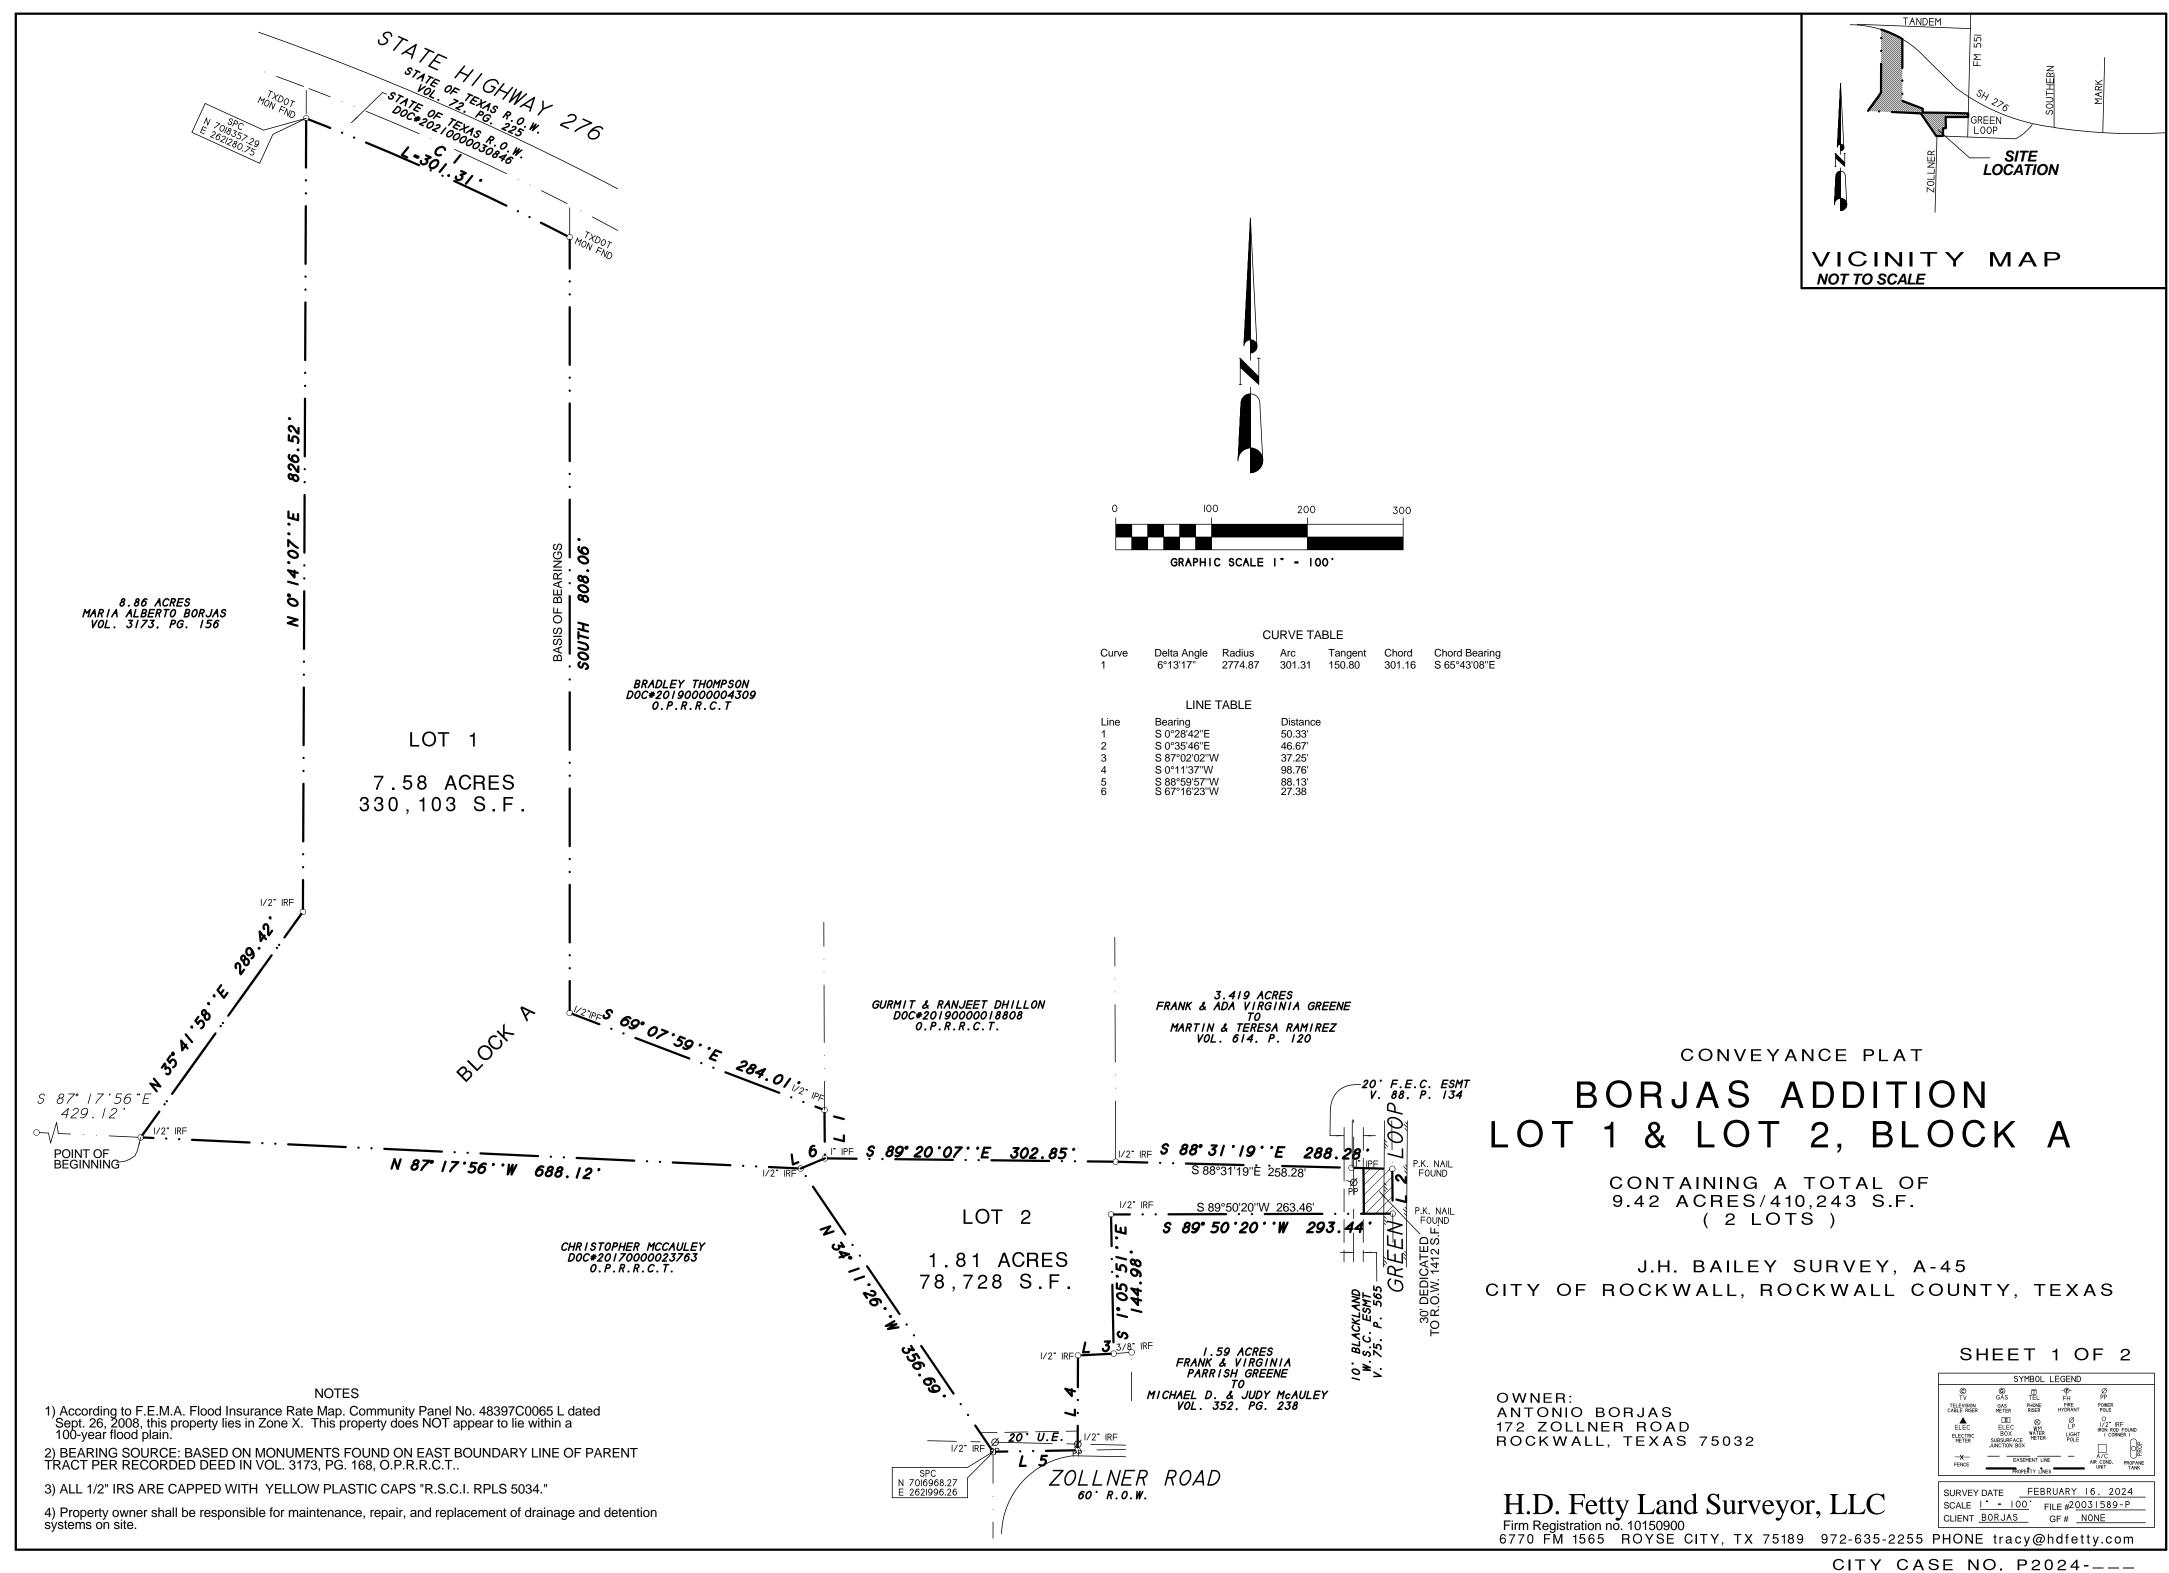

WHEREAS, ANTONIO BORJAS, BEING THE OWNER OF A TRACT OF land in the County of Rockwall, State of Texas, said tract being described as follows:

All that certain lot, tract or parcel of land situated in the JOHN H. BAILEY SURVEY, ABSTRACT NO. 45, City of Rockwall, Rockwall County, Texas, and being a part of that 28.79 acres Tract 2 as described in a Warranty deed from Robert Smith and Lawrence Jones and wife, Sue Jones, dated July 29, 1970 and being recorded in Volume 92, Page 29 of the Real Property Records of Rockwall County, Texas, and being a part of that tract of land as described in a Warranty deed to Antonio Borjas, as recorded in Volume 3173, Page 168 of he Official Public Records of Rockwall County, Texas, and being more particularly described as follows:

BEGINNING at a 1/2" iron rod with yellow plastic cap stamped "R.S.C.I. RPLS 5034" found for corner in the South boundary line of said 28.79 acres tract, said point being S. 87 deg.17 min. 56 sec. E., 429.12 feet from a 1/2" iron rod with yellow plastic cap stamped "R.S.C.I. RPLS 5034" found for corner at the base of a fence corner post at the Southwest corner of said 28.79 acres tract of land;

THENCE N. 35 deg. 41 min. 58 sec. E., a distance of 289.42 feet to a 1/2" iron rod with yellow plastic cap stamped "R.S.C.I. RPLS 5034" found for corner;

THENCE N. 00 deg. 14 min. 07 sec. E. a distance of 826.52 feet to a TXDOT monument found for corner in the South right-of-way line of State Highway 276;

THENCE in a Southeasterly direction along a curve to the left having a central angle of 06 deg. 13 min. 17 sec. , a radius of 2744.87 feet, a tangent of 150.80 feet, a chord of S. 65 deg. 43 min. 08 sec. E., 301.16 feet along said right-of-way line, an arc distance of 301.31 feet to a TXDOT monument found for corner in the east line of Borjas tract;

THENCE SOUTH along the Easst line of said Borjas tract, a distance of 808.06 feet to a 1/2" iron pipe found for corner at the Southeast corner of same:

THENCE S. 69 deg. 07 min. 59 sec. E. a distance of 284.01 feet to a 1/2" iron rod pipe found for corner;

THENCE S. 00 deg. 28 min. 42 sec. E. a distance of 50.33 feet to a 1" iron pipe found for corner;

THENCE S. 89 deg. 20 min. 07 sec. E. a distance of 302.85 feet to a 1/2" iron rod with yellow plastic cap stamped "R.S.C.I. RPLS 5034" found for corner at the Southwest corner of a 3.419 acres tract of land as described in a Deed to Martin and Teresa Ramirez, as recorded in Volume 614, Page 120 of the Real Property Records of Rockwall County. Texas:

THENCE S. 88 deg. 31 min. 19 sec. E. along the South line of said 3.419 acres tract, a distance of 288.28 feet to a P-K Nail for corner in the center of Green Loop;

THENCE S. 00 deg. 35 min. 46 sec. E. along the center of said road, a distance of 46.67 feet to a P-K nail for corner at the Northeast corner of a 1.59 acres tract of land as described in a Deed to Michael D. and Judy McAuley, as recorded in Volume 352, Page 238 of the Real Property Records of Rockwall County, Texas;

THENCE S. 89 deg. 50 min. 20 sec. W. along the North line of said 1.59 acres tract, a distance of 293.44 feet to a 1/2" iron rod with yellow plastic cap stamped "R.S.C.I. RPLS 5034" found for corner at the Northwest corner of same;

THENCE S. 01 deg. 05 min. 51 sec. E. a distance of 144.98 feet to a 3/8" iron rod found for corner;

THENCE S. 87 deg. 02 min. 02 sec. W. a distance of 37.25 feet to a 1/2" iron rod with yellow plastic cap stamped "R.S.C.I. RPLS 5034" found for corner;

THENCE S. 00 deg. 11 min. 37 sec. W. a distance of 98.76 feet to a 1/2" iron rod with yellow plastic cap stamped "R.S.C.I. RPLS 5034" set for corner in the North line of Zollner Road;

THENCE S. 88 deg. 59 min. 57 sec. W. along the North line of Zollner Road, a distance of 88.13 feet to a 1/2" iron rod with yellow plastic cap stamped "R.S.C.I. RPLS 5034" found for corner;

THENCE N. 34 deg. 11 min. 26 sec. W. along the South line of said 28.79 acres tract, a distance of 356.69 feet to a 1/2" iron rod with yellow plastic cap stamped "R.S.C.I. RPLS 5034" found for corner;

THENCE N. 87 deg. 17 min. 56 sec. W. along the South line of said 28.79 acres tract, a distance of 688.12 feet to the POINT OF BEGINNING and containing 410,243 square feet or 9.42 acres of land.

NOW, THEREFORE, KNOW ALL MEN BY THESE PRESENTS:

CONVEYANCE PLAT

## BORJAS ADDITION LOT 1 & LOT 2, BLOCK A

CONTAINING A TOTAL OF 9.42 ACRES/410,243 S.F.
( 2 LOTS )

J.H. BAILEY SURVEY, A-45 CITY OF ROCKWALL, ROCKWALL COUNTY, TEXAS

6770 FM 1565 ROYSE CITY, TX 75189 972-635-2255 PHONE tracy@hdfetty.com

OWNER: ANTONIO BORJAS 172 ZOLLNER ROAD ROCKWALL, TEXAS 75032

CLIENT BORJAS GF# NONE

H.D. Fetty Land Surveyor, LLC Firm Registration no. 101509-00