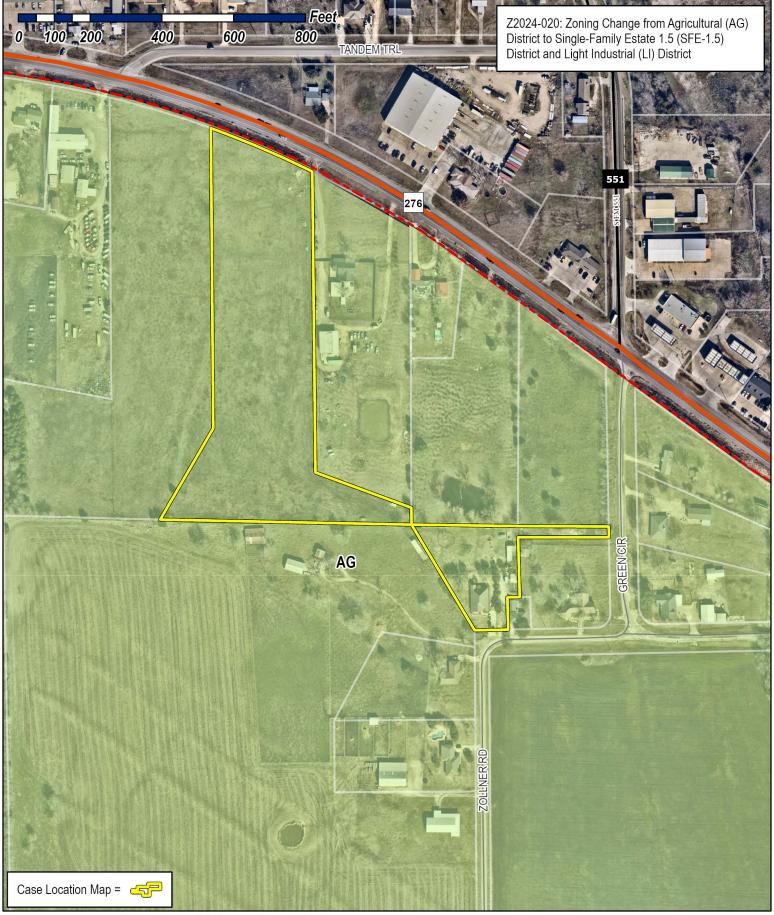

Case Type:

Case Address:

Zoning:

For Questions on this Case Call (972) 771-7745

& LI

Zoning

Zoning Change from AG to SFE-1.5

Agricultural (AG) District

**Case Number:** Z2024-020

**Case Name:** Zoning Change from AG To SFE-1.5

& LI

Case Type: Zoning

**Zoning:** Agricultural (AG) District

Case Address: 172 Zollner Road

Date Saved: 4/18/2024

For Questions on this Case Call: (972) 771-7745