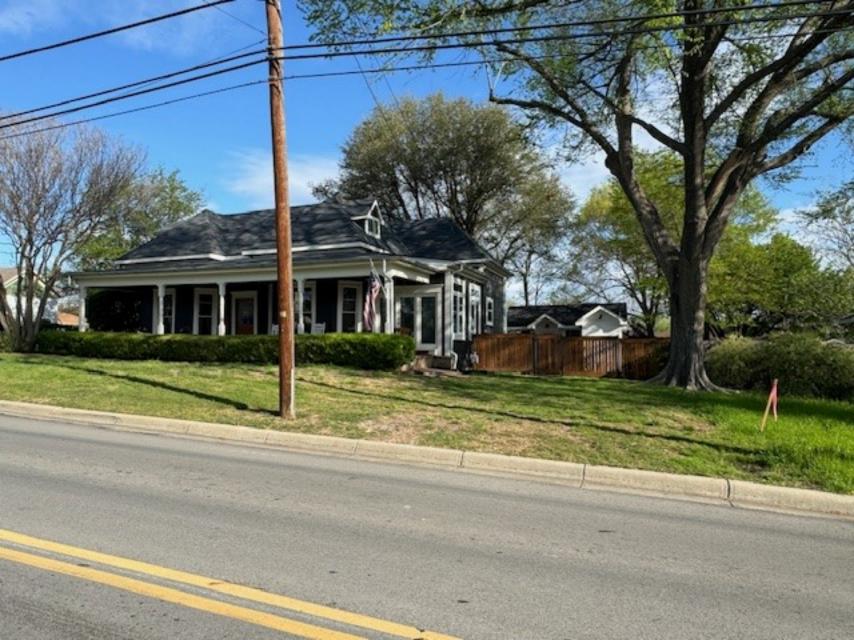

**WHEREAS**, the City has received a request by Keith Green for the approval of a <u>Guest</u> <u>Quarters/Secondary Living Unit</u> on a 0.22-acre parcel of land identified as Block 43A of the B.F. Boydstun Addition, City of Rockwall, Rockwall County, Texas, zoned Single-Family 7 (SF-7) District, situated within the Old Town Rockwall (OTR) Historic District, addressed as 605 E. Washington Street, and being more specifically described and depicted in *Exhibit* 'A' of this ordinance, which herein after shall be referred to as the *Subject Property* and incorporated by reference herein; and

## Exhibit 'A': Location Map

<u>Address:</u> 605 E. Washington Street <u>Legal Description:</u> Block 43A of the B.F. Boydstun Addition

Z2023-050: SUP for 605 E. Washington Street Ordinance No. 23-XX; SUP # S-3XX