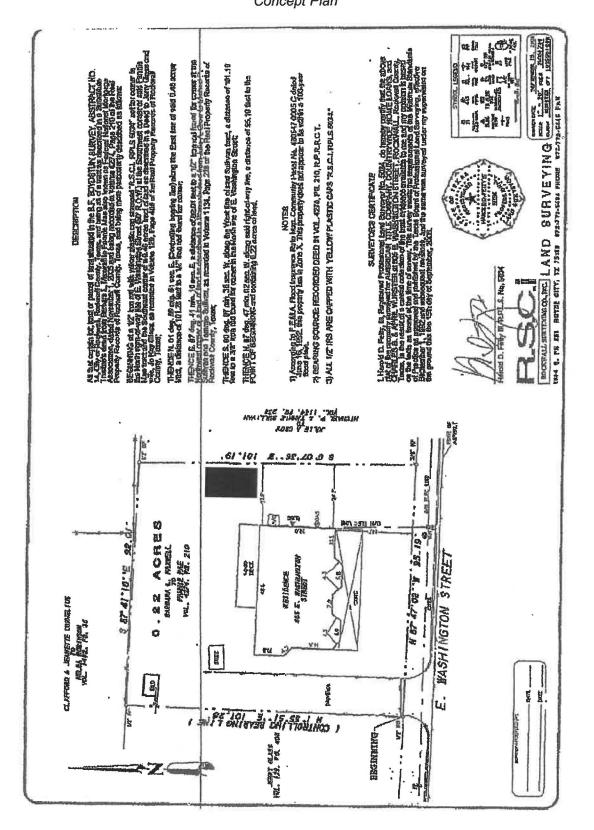

- 1) The development of the *Subject Property* shall generally conform to the <u>Concept Plan</u> as depicted in *Exhibit* 'B' of this ordinance.
- 2) The construction of the *Guest Quarters/Secondary Living Unit* on the *Subject Property* shall generally conform to the *Building Elevations* depicted in *Exhibit* 'C' of this ordinance.
- 3) The Guest Quarters/Secondary Living Unit shall not exceed a maximum size of 350 SF.
- 4) The maximum height of the *Guest Quarters/Secondary Living Unit* shall not exceed a total height of 15-feet as measured to highest point of the pitched roof.
- 5) The *Guest Quarters/Secondary Living Unit* shall not be sold or conveyed separately from the single-family home without meeting the requirements of the zoning district and subdivision ordinance.

Page | 4

City of Rockwall, Texas

Exhibit 'B': Concept Plan

Z2023-050: SUP for 605 E. Washington Street Ordinance No. 23-65; SUP # S-320 Page | 5

City of Rockwall, Texas

Exhibit 'C': Building Elevations

Page | 6