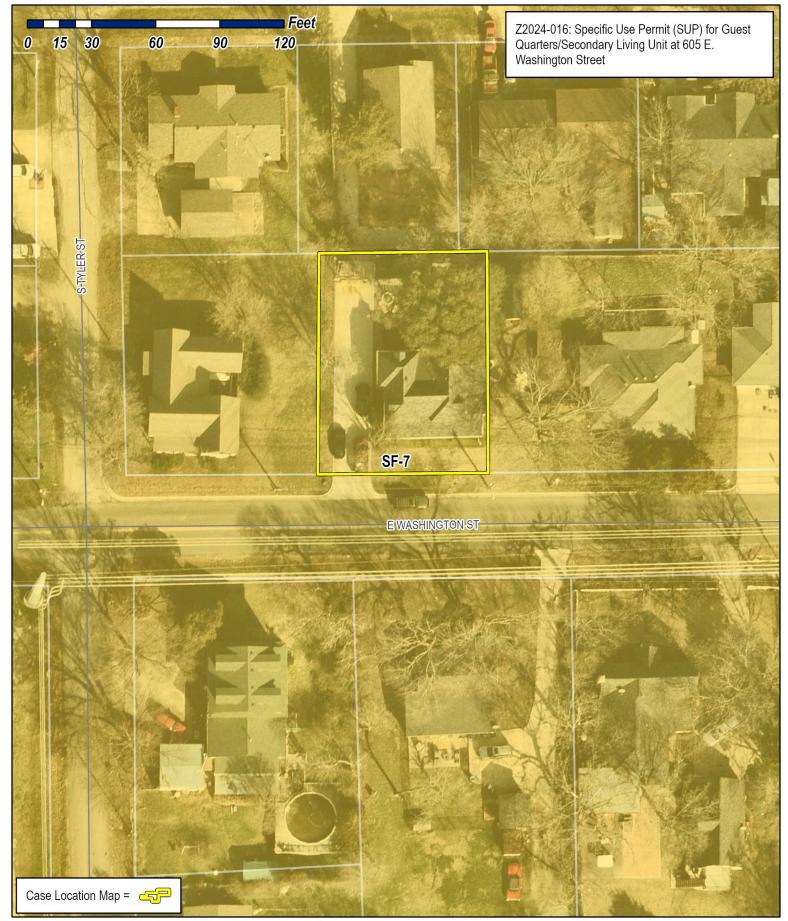

Case Number: Case Name:

Case Type:

**Case Address:** 

Zoning:

Z2024-016 SUP for Guest Quarters/Secondary Living Unit Zoning Single-Family 7 (SF-7) District 605 E. Washington Street

**QUINTON BILLY & AUTUMN** 102 N TYLER ST ROCKWALL, TX 75087

**WHEREAS**, the City has received a request by Keith Green for the approval of a <u>Guest</u> <u>Quarters/Secondary Living Unit</u> on a 0.22-acre parcel of land identified as Block 43A of the B.F. Boydstun Addition, City of Rockwall, Rockwall County, Texas, zoned Single-Family 7 (SF-7) District, situated within the Old Town Rockwall (OTR) Historic District, addressed as 605 E. Washington Street, and being more specifically described and depicted in *Exhibit* 'A' of this ordinance, which herein after shall be referred to as the *Subject Property* and incorporated by reference herein; and