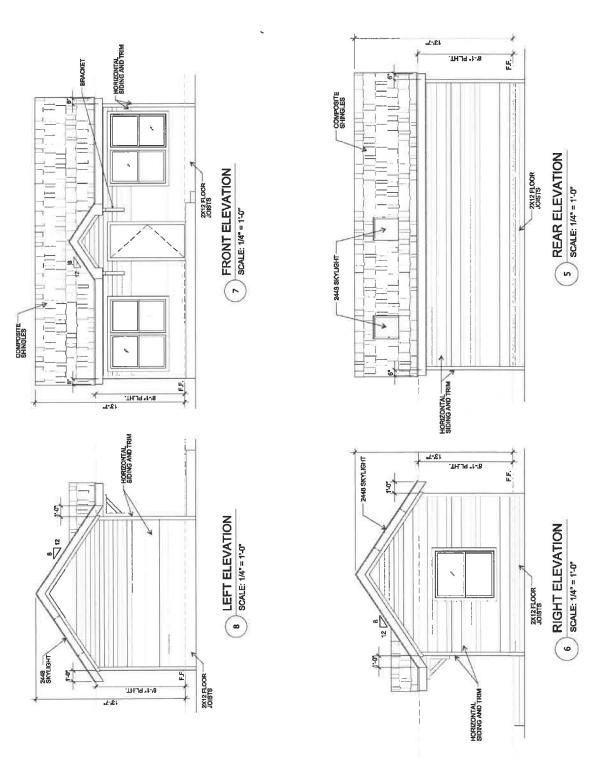

- 1) The development of the *Subject Property* shall generally conform to the <u>Concept Plan</u> as depicted in *Exhibit* 'B' of this ordinance.
- 2) The construction of the *Guest Quarters/Secondary Living Unit* on the *Subject Property* shall generally conform to the *Building Elevations* depicted in *Exhibit* 'C' of this ordinance.
- 3) The Guest Quarters/Secondary Living Unit shall not exceed a maximum size of 350 SF.
- 4) The maximum height of the *Guest Quarters/Secondary Living Unit* shall not exceed a total height of 15-feet as measured to highest point of the pitched roof.
- 5) The *Guest Quarters/Secondary Living Unit* shall not be sold or conveyed separately from the single-family home without meeting the requirements of the zoning district and subdivision ordinance.

Page | 4

City of Rockwall, Texas

Exhibit 'B': Concept Plan

Z2023-050: SUP for 605 E. Washington Street Ordinance No. 23-65; SUP # S-320 Page | 5

City of Rockwall, Texas

Exhibit 'C': Building Elevations

Page | 6