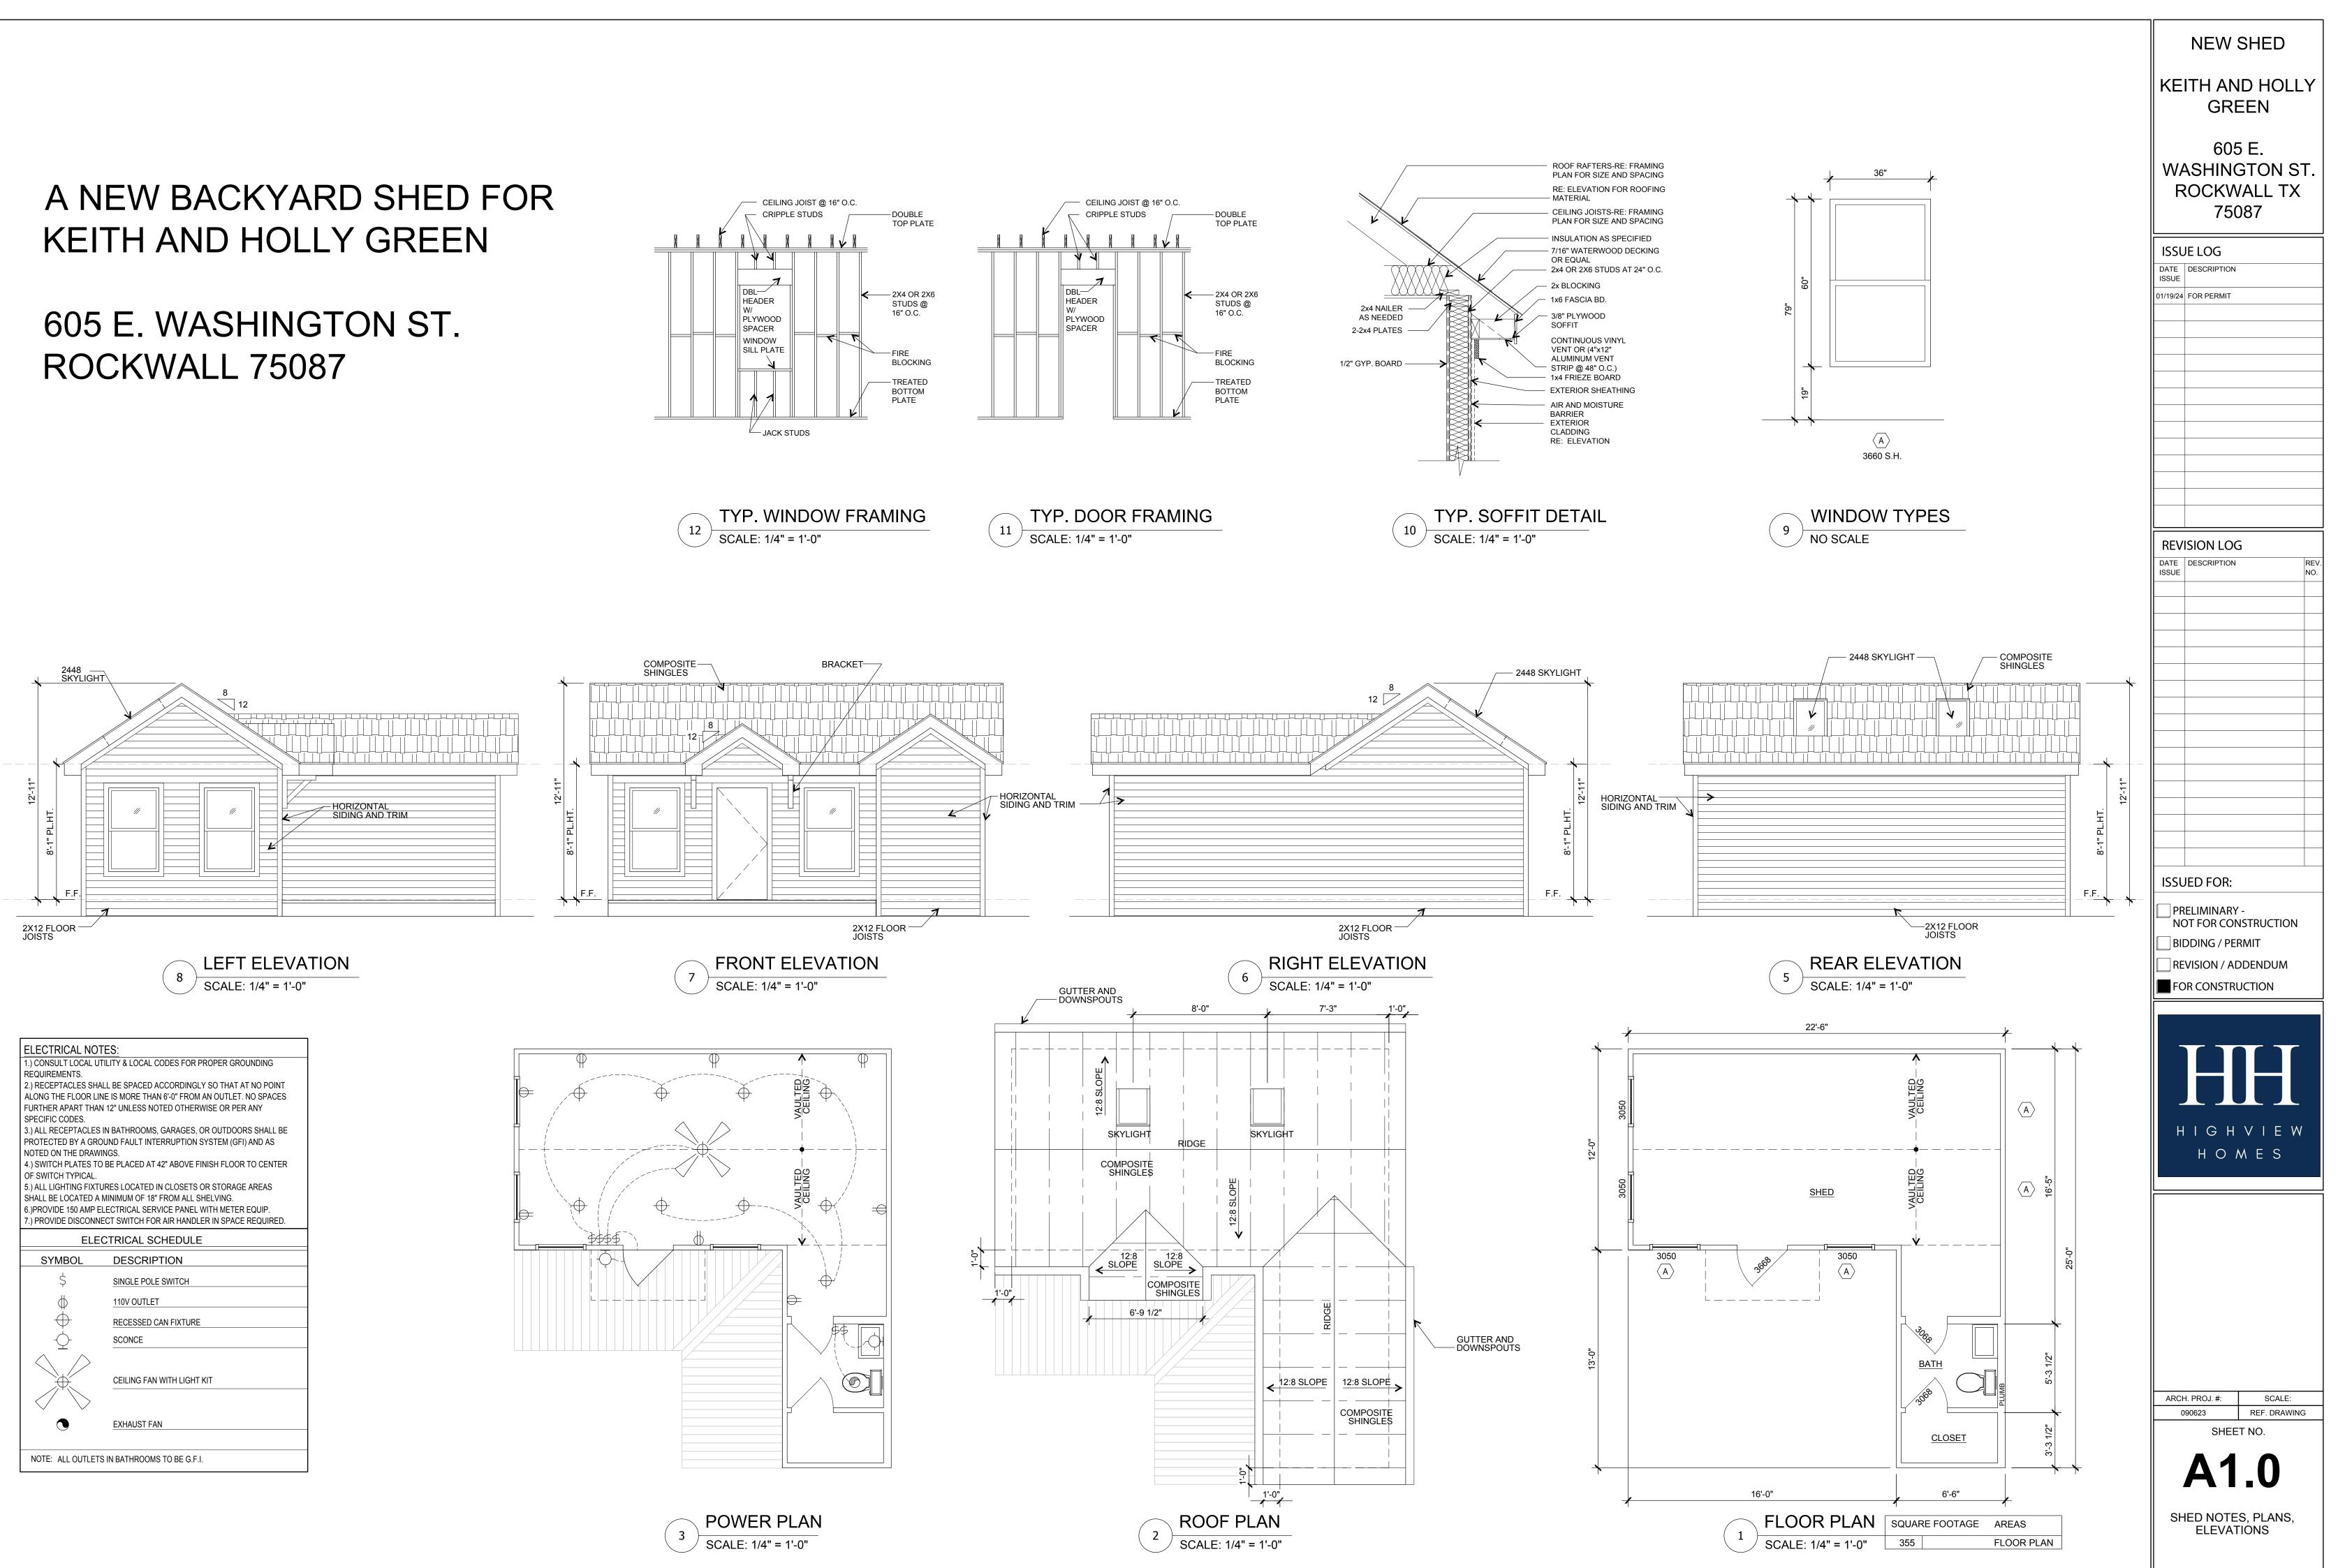

- 1) The development of the *Subject Property* shall generally conform to the <u>Concept Plan</u> as depicted in *Exhibit* 'B' of this ordinance.
- 2) The construction of the *Guest Quarters/Secondary Living Unit* on the *Subject Property* shall generally conform to the *Building Elevations* depicted in *Exhibit* 'C' of this ordinance.
- 3) The Guest Quarters/Secondary Living Unit shall not exceed a maximum size of 350 SF.
- 4) The maximum height of the *Guest Quarters/Secondary Living Unit* shall not exceed a total height of 15-feet as measured to highest point of the pitched roof.
- 5) The *Guest Quarters/Secondary Living Unit* shall not be sold or conveyed separately from the single-family home without meeting the requirements of the zoning district and subdivision ordinance.

Page | 4

City of Rockwall, Texas

Exhibit 'B': Concept Plan

Z2023-050: SUP for 605 E. Washington Street Ordinance No. 23-65; SUP # S-320 Page | 5

City of Rockwall, Texas

Exhibit 'C': Building Elevations

Page | 6