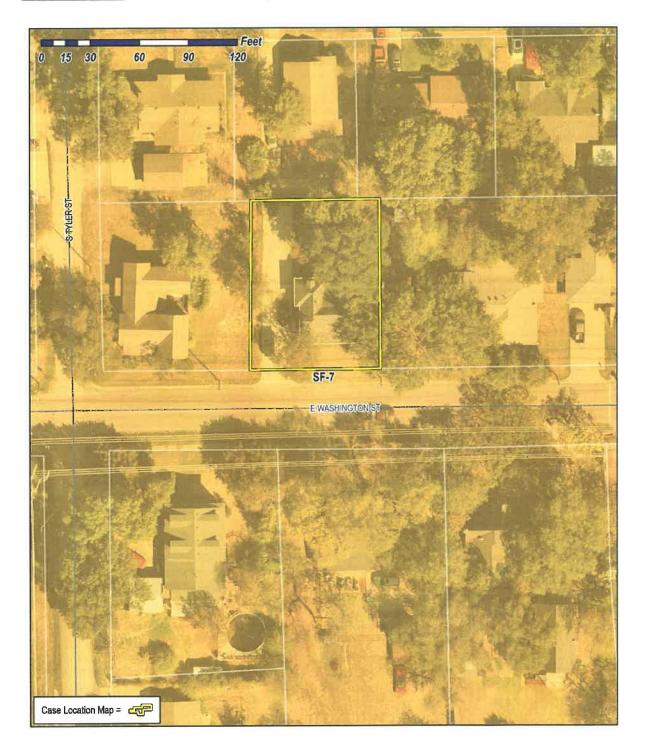

Case Number: Case Name:

Case Type:

**Case Address:** 

Zoning:

Z2024-016 SUP for Guest Quarters/Secondary Living Unit Zoning Single-Family 7 (SF-7) District 605 E. Washington Street

**QUINTON BILLY & AUTUMN** 102 N TYLER ST ROCKWALL, TX 75087

**WHEREAS**, the City has received a request by Keith Green for the approval of a <u>Guest</u> <u>Quarters/Secondary Living Unit</u> on a 0.22-acre parcel of land identified as Block 43A of the B.F. Boydstun Addition, City of Rockwall, Rockwall County, Texas, zoned Single-Family 7 (SF-7) District, situated within the Old Town Rockwall (OTR) Historic District, addressed as 605 E. Washington Street, and being more specifically described and depicted in *Exhibit* 'A' of this ordinance, which herein after shall be referred to as the *Subject Property* and incorporated by reference herein; and

## Exhibit 'A': Location Map

<u>Address:</u> 605 E. Washington Street <u>Legal Description:</u> Block 43A of the B.F. Boydstun Addition

Z2023-050: SUP for 605 E. Washington Street Ordinance No. 23-XX; SUP # S-3XX