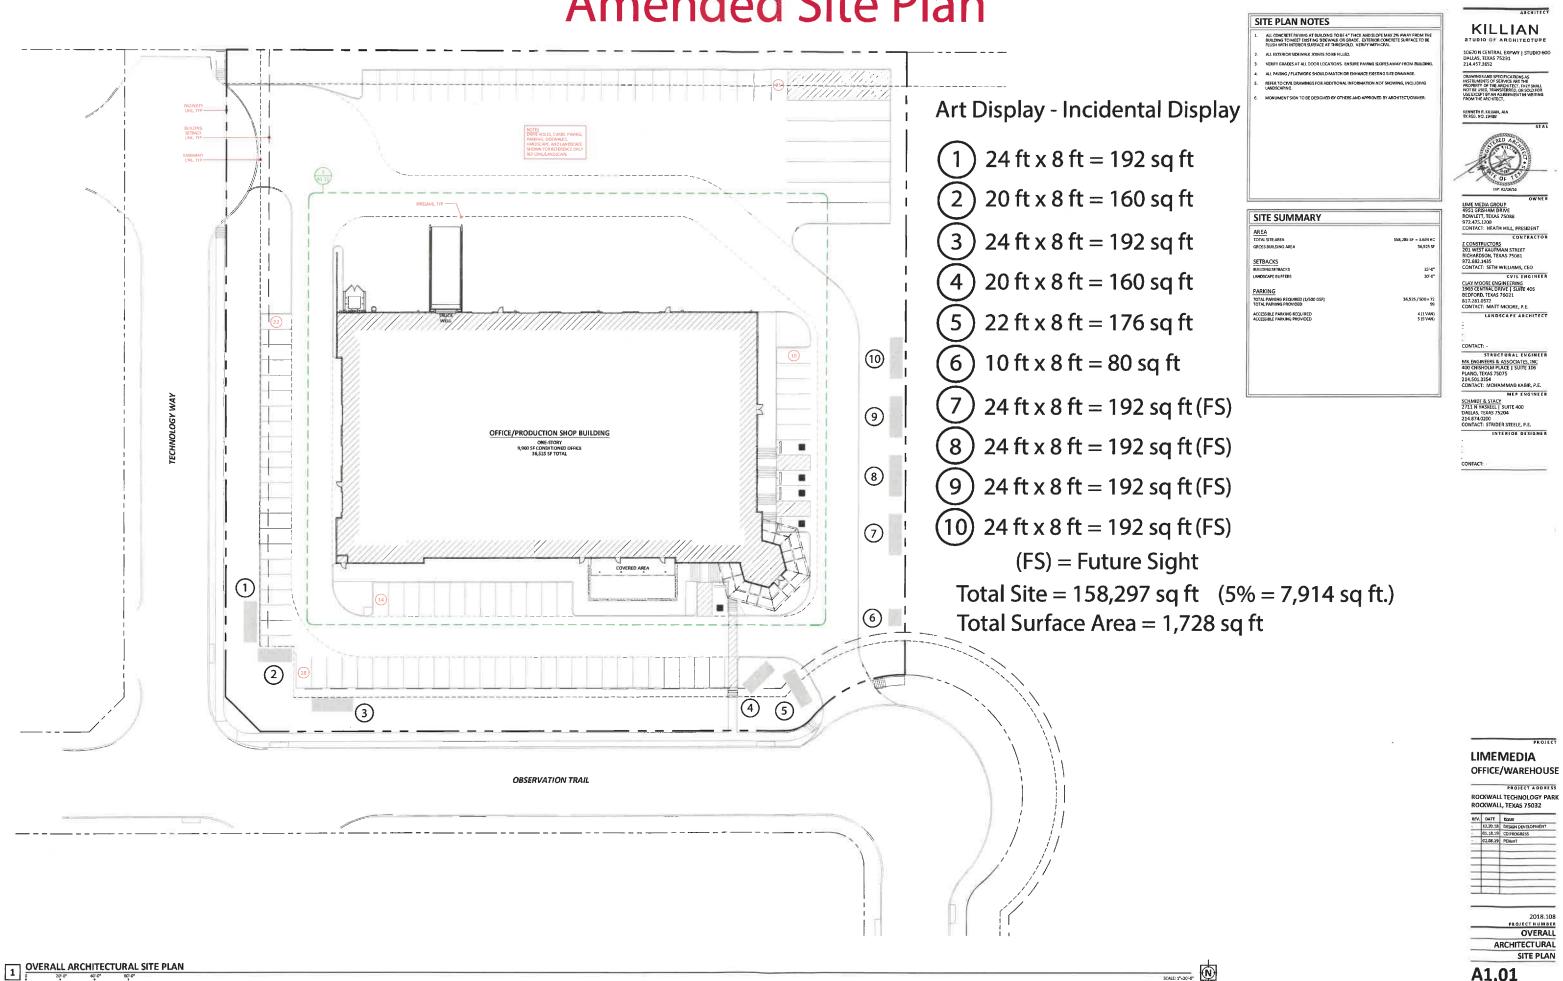

## **Amended Site Plan**

| PROJECT ADDR                                   |          |                   |  |  |
|------------------------------------------------|----------|-------------------|--|--|
| ROCKWALL TECHNOLOGY P<br>ROCKWALL, TEXAS 75032 |          |                   |  |  |
| REV.                                           | DATE     | KSDF              |  |  |
|                                                | 12.20.18 | DESIGN DEVELOPMEN |  |  |
| -                                              | 01.18.19 | CD PROGRESS       |  |  |
| -                                              | 02.08.19 | PERMIT            |  |  |
| _                                              |          |                   |  |  |
| -3                                             |          |                   |  |  |
| _                                              | -        |                   |  |  |