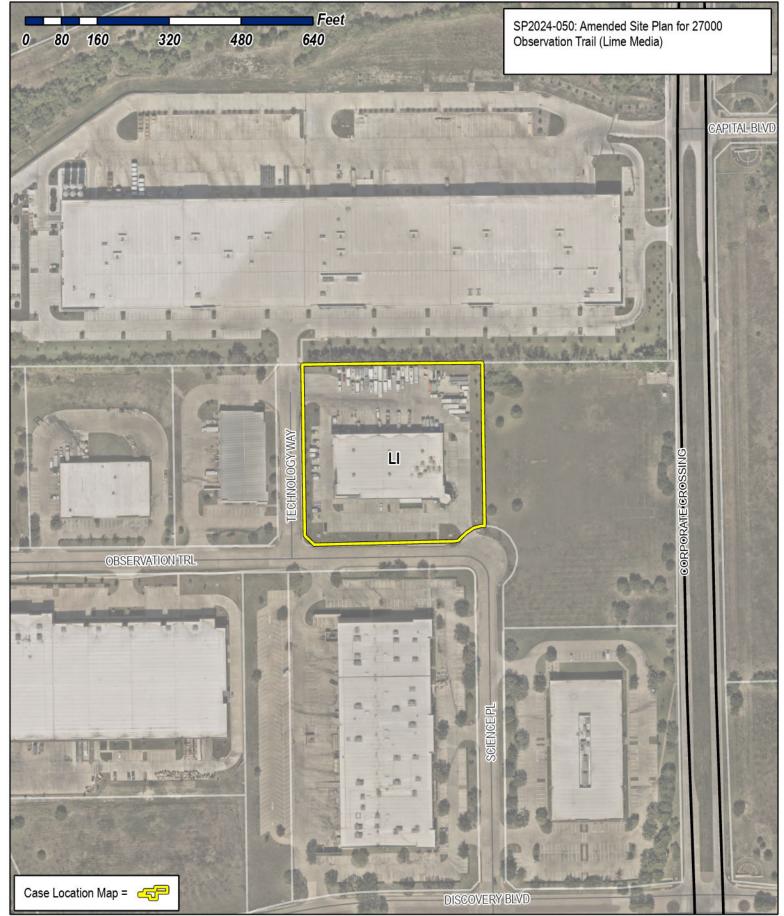

|                                                                                                              | DEVELOPMENT APPLICA<br>City of Rockwall<br>Planning and Zoning Department<br>385 S. Goliad Street<br>Rockwall, Texas 75087                                                                                                                           | TION                                                                                                              | PLANN<br><u>NOTE:</u><br>CITY U<br>SIGNE<br>DIREC                                                   | FF USE ONLY<br>INING & ZONING CASE NO.<br>E: THE APPLICATION IS NOT CONSIDERED ACCEPTED BY THE<br>UNTIL THE PLANNING DIRECTOR AND CITY ENGINEER HAVE<br>IED BELOW.<br>CTOR OF PLANNING:<br>ENGINEER:                                                                                                                                                                                                                                                                              |
|--------------------------------------------------------------------------------------------------------------|------------------------------------------------------------------------------------------------------------------------------------------------------------------------------------------------------------------------------------------------------|-------------------------------------------------------------------------------------------------------------------|-----------------------------------------------------------------------------------------------------|-----------------------------------------------------------------------------------------------------------------------------------------------------------------------------------------------------------------------------------------------------------------------------------------------------------------------------------------------------------------------------------------------------------------------------------------------------------------------------------|
| PLEASE CHECK THE A                                                                                           | APPROPRIATE BOX BELOW TO INDICATE THE TYPE OF                                                                                                                                                                                                        | DEVELOPME                                                                                                         | NT REQ                                                                                              | QUEST [SELECT ONLY ONE BOX]:                                                                                                                                                                                                                                                                                                                                                                                                                                                      |
| PRELIMINARY P FINAL PLAT (\$30 REPLAT (\$300.0 AMENDING OR I PLAT REINSTAT SITE PLAN APPLIC SITE PLAN (\$250 | \$100.00 + \$15.00 ACRE) <sup>1</sup><br>PLAT (\$200.00 + \$15.00 ACRE) <sup>1</sup><br>00.00 + \$20.00 ACRE) <sup>1</sup><br>0 + \$20.00 ACRE) <sup>1</sup><br>0 + \$20.00 ACRE) <sup>1</sup><br>MINOR PLAT (\$150.00)<br>'EMENT REQUEST (\$100.00) | ☐ ZONII<br>☐ SPEC<br>☐ PD DE<br>OTHER /<br>☐ TREE<br>☐ VARIA<br>NOTES:<br>* IN DETER<br>PER ACRE /<br>* A \$1,000 | NG CHAI<br>IFIC USE<br>EVELOPI<br>APPLICA<br>REMOV<br>ANCE RE<br>MINING THI<br>MOUNT. F<br>00 FEE W | CATION FEES:<br>ANGE (\$200.00 + \$15.00 ACRE) 1<br>SE PERMIT (\$200.00 + \$15.00 ACRE) 1 * 2<br>PMENT PLANS (\$200.00 + \$15.00 ACRE) 1<br>FATION FEES:<br>VAL (\$75.00)<br>REQUEST/SPECIAL EXCEPTIONS (\$100.00) 2<br>HE FEE, PLEASE USE THE EXACT ACREAGE WHEN MULTIPLYING BY THE<br>FOR REQUESTS ON LESS THAN ONE ACRE, ROUND UP TO ONE (1) ACRE.<br>WILL BE ADDED TO THE APPLICATION FEE FOR ANY REQUEST THAT<br>ICTION WITHOUT OR NOT IN COMPLIANCE TO AN APPROVED BUILDING |
| PROPERTY INFO                                                                                                | RMATION [PLEASE PRINT]                                                                                                                                                                                                                               |                                                                                                                   |                                                                                                     |                                                                                                                                                                                                                                                                                                                                                                                                                                                                                   |
| ADDRESS                                                                                                      | hive offere here                                                                                                                                                                                                                                     | 1                                                                                                                 |                                                                                                     |                                                                                                                                                                                                                                                                                                                                                                                                                                                                                   |
| SUBDIVISION                                                                                                  | Rochwall Technology P                                                                                                                                                                                                                                | ack                                                                                                               |                                                                                                     | LOT I BLOCK E                                                                                                                                                                                                                                                                                                                                                                                                                                                                     |
| GENERAL LOCATION                                                                                             | Rochward Technology P.<br>Phase I Rochward Tec                                                                                                                                                                                                       | hnolog                                                                                                            | 41                                                                                                  | Park                                                                                                                                                                                                                                                                                                                                                                                                                                                                              |
| ZONING. SITE PL                                                                                              | AN AND PLATTING INFORMATION [PLEASE                                                                                                                                                                                                                  | •                                                                                                                 | / '                                                                                                 |                                                                                                                                                                                                                                                                                                                                                                                                                                                                                   |
| CURRENT ZONING                                                                                               |                                                                                                                                                                                                                                                      | CURREN                                                                                                            | IT USE                                                                                              | LI                                                                                                                                                                                                                                                                                                                                                                                                                                                                                |
| PROPOSED ZONING                                                                                              |                                                                                                                                                                                                                                                      | PROPOSE                                                                                                           | DUSE                                                                                                | 4 my incidental display                                                                                                                                                                                                                                                                                                                                                                                                                                                           |
| ACREAGE                                                                                                      | 3.434 LOTS [CURRENT]                                                                                                                                                                                                                                 |                                                                                                                   |                                                                                                     | LOTS [PROPOSED]                                                                                                                                                                                                                                                                                                                                                                                                                                                                   |
| REGARD TO ITS A                                                                                              | PLATS: BY CHECKING THIS BOX YOU ACKNOWLEDGE THA                                                                                                                                                                                                      | T DUE TO TH<br>AFF'S COMME                                                                                        | E PASSA<br>NTS BY                                                                                   | AGE OF <u>HB3167</u> THE CITY NO LONGER HAS FLEXIBILITY WITH<br>THE DATE PROVIDED ON THE DEVELOPMENT CALENDAR WILL                                                                                                                                                                                                                                                                                                                                                                |
|                                                                                                              | ANT/AGENT INFORMATION [PLEASE PRINT/CHEC                                                                                                                                                                                                             |                                                                                                                   |                                                                                                     |                                                                                                                                                                                                                                                                                                                                                                                                                                                                                   |
|                                                                                                              | JC4H Hadings, un - una Ha Series                                                                                                                                                                                                                     |                                                                                                                   | 1                                                                                                   | Lime Media Group, Inc.                                                                                                                                                                                                                                                                                                                                                                                                                                                            |
| CONTACT PERSON                                                                                               | ficere filoo                                                                                                                                                                                                                                         | ONTACT PER                                                                                                        |                                                                                                     | HEATH HILL                                                                                                                                                                                                                                                                                                                                                                                                                                                                        |
| ADDRESS                                                                                                      | 2700 Observation Teail                                                                                                                                                                                                                               | ADDI                                                                                                              | RESS                                                                                                | 2700 observation trais                                                                                                                                                                                                                                                                                                                                                                                                                                                            |
|                                                                                                              | hochange 14 18 12                                                                                                                                                                                                                                    | CITY, STATE                                                                                                       |                                                                                                     | 1-0-1000                                                                                                                                                                                                                                                                                                                                                                                                                                                                          |
|                                                                                                              | 469-446-4160                                                                                                                                                                                                                                         |                                                                                                                   | 2.5                                                                                                 | 10                                                                                                                                                                                                                                                                                                                                                                                                                                                                                |
| E-MAIL                                                                                                       | heath @ lime - media. Lom                                                                                                                                                                                                                            | E                                                                                                                 | -MAIL                                                                                               | heath @ lime - media. com                                                                                                                                                                                                                                                                                                                                                                                                                                                         |
|                                                                                                              | CATION [REQUIRED]<br>SIGNED AUTHORITY, ON THIS DAY PERSONALLY APPEARED<br>ON ON THIS APPLICATION TO BE TRUE AND CERTIFIED THE F                                                                                                                      | ollowing:                                                                                                         |                                                                                                     | [OWNER] THE UNDERSIGNED, WHO                                                                                                                                                                                                                                                                                                                                                                                                                                                      |
| \$                                                                                                           | TO COVER THE COST OF THIS APPLICATION, HAS<br>20 BY SIGNING THIS APPLICATION, I AGREE                                                                                                                                                                | BEEN PAID TO<br>THAT THE CIT<br>LSO AUTHORIZ                                                                      | THE CITY<br>Y OF ROC<br>ZED AND                                                                     | CKWALL (I.E. "CITY") IS AUTHORIZED AND PERMITTED TO PROVIDE<br>D PERMITTED TO REPRODUCE ANY COPYRIGHTED INFORMATION                                                                                                                                                                                                                                                                                                                                                               |
|                                                                                                              | AND SEAL OF OFFICE ON THIS THE <u>11</u> DAY OF <u>Dec</u><br>OWNER'S SIGNATURE                                                                                                                                                                      | cember                                                                                                            | 20 <u>29</u>                                                                                        | MELINDA JEAN CLARK<br>Notary Public, State of Texas<br>Comm. Expires 01-23-2027<br>Notary ID 126071873                                                                                                                                                                                                                                                                                                                                                                            |
|                                                                                                              | VELOPMENT APPLICATION + CITY OF ROCKWALL + 385 SOU                                                                                                                                                                                                   | TH GOLIAD ST                                                                                                      | REET • R                                                                                            | ROCKWALL TX 75087 • [P] (972) 771-7745                                                                                                                                                                                                                                                                                                                                                                                                                                            |